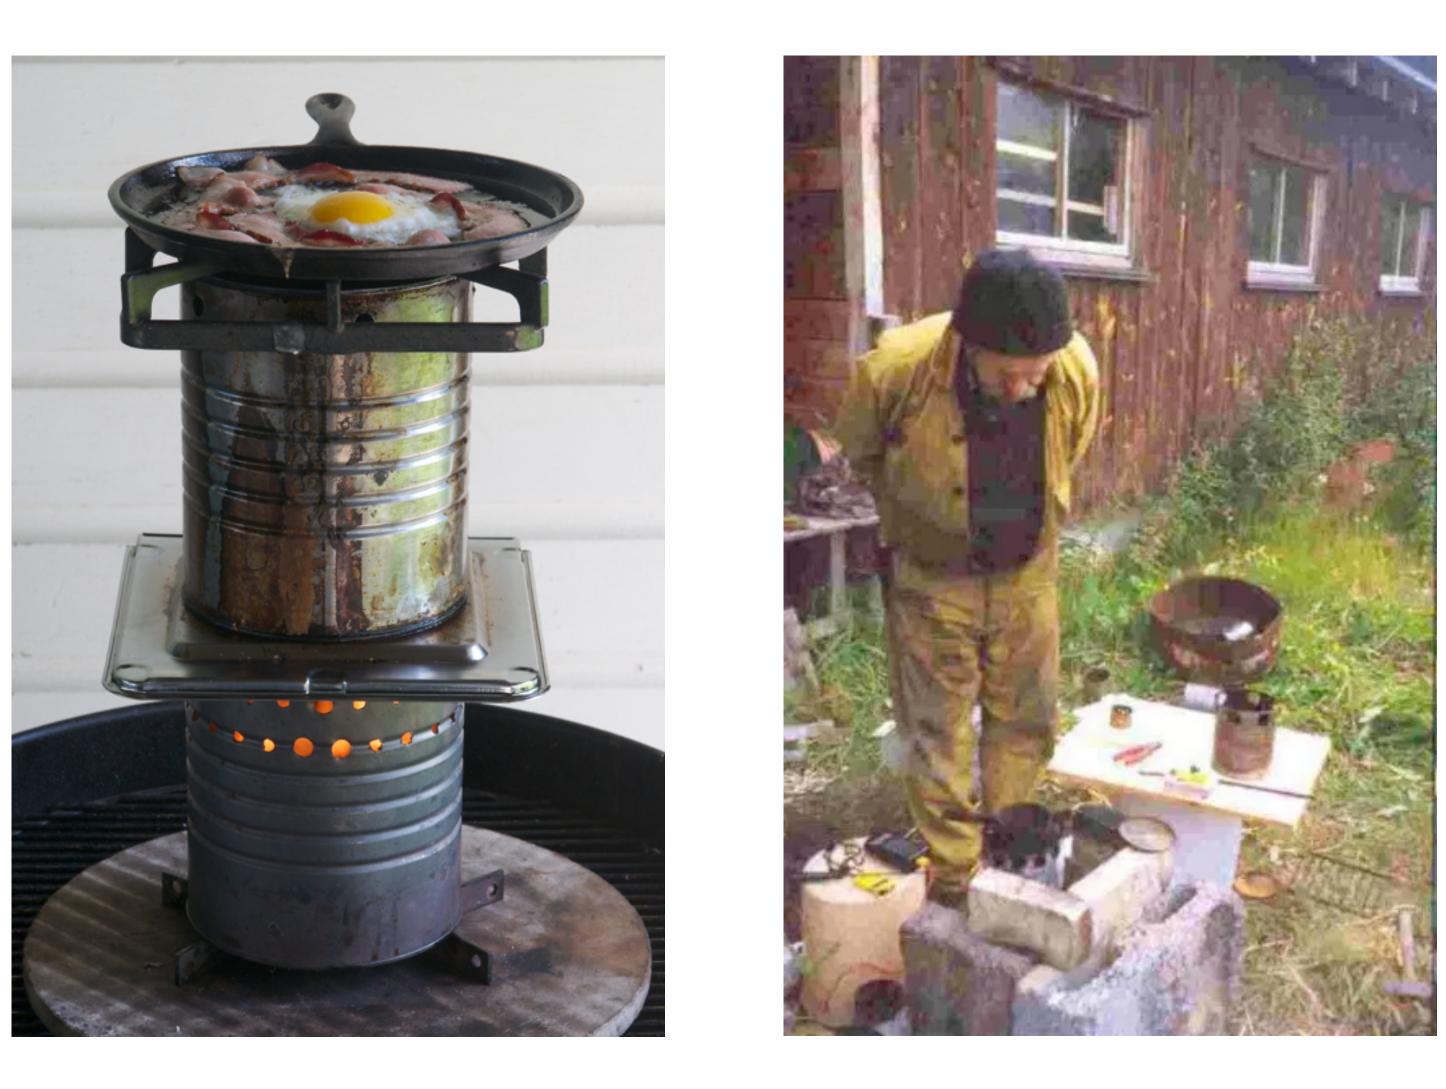

## Charcoal soil

Losæter is one of nine public spaces in Bjørvika, so it is and will continue to be a park

No soot on utensils

**Faster start-up** 

Support multiple types of cooking

Sufficient heat/duration

## making charcoal

Top lit up draft gasifier