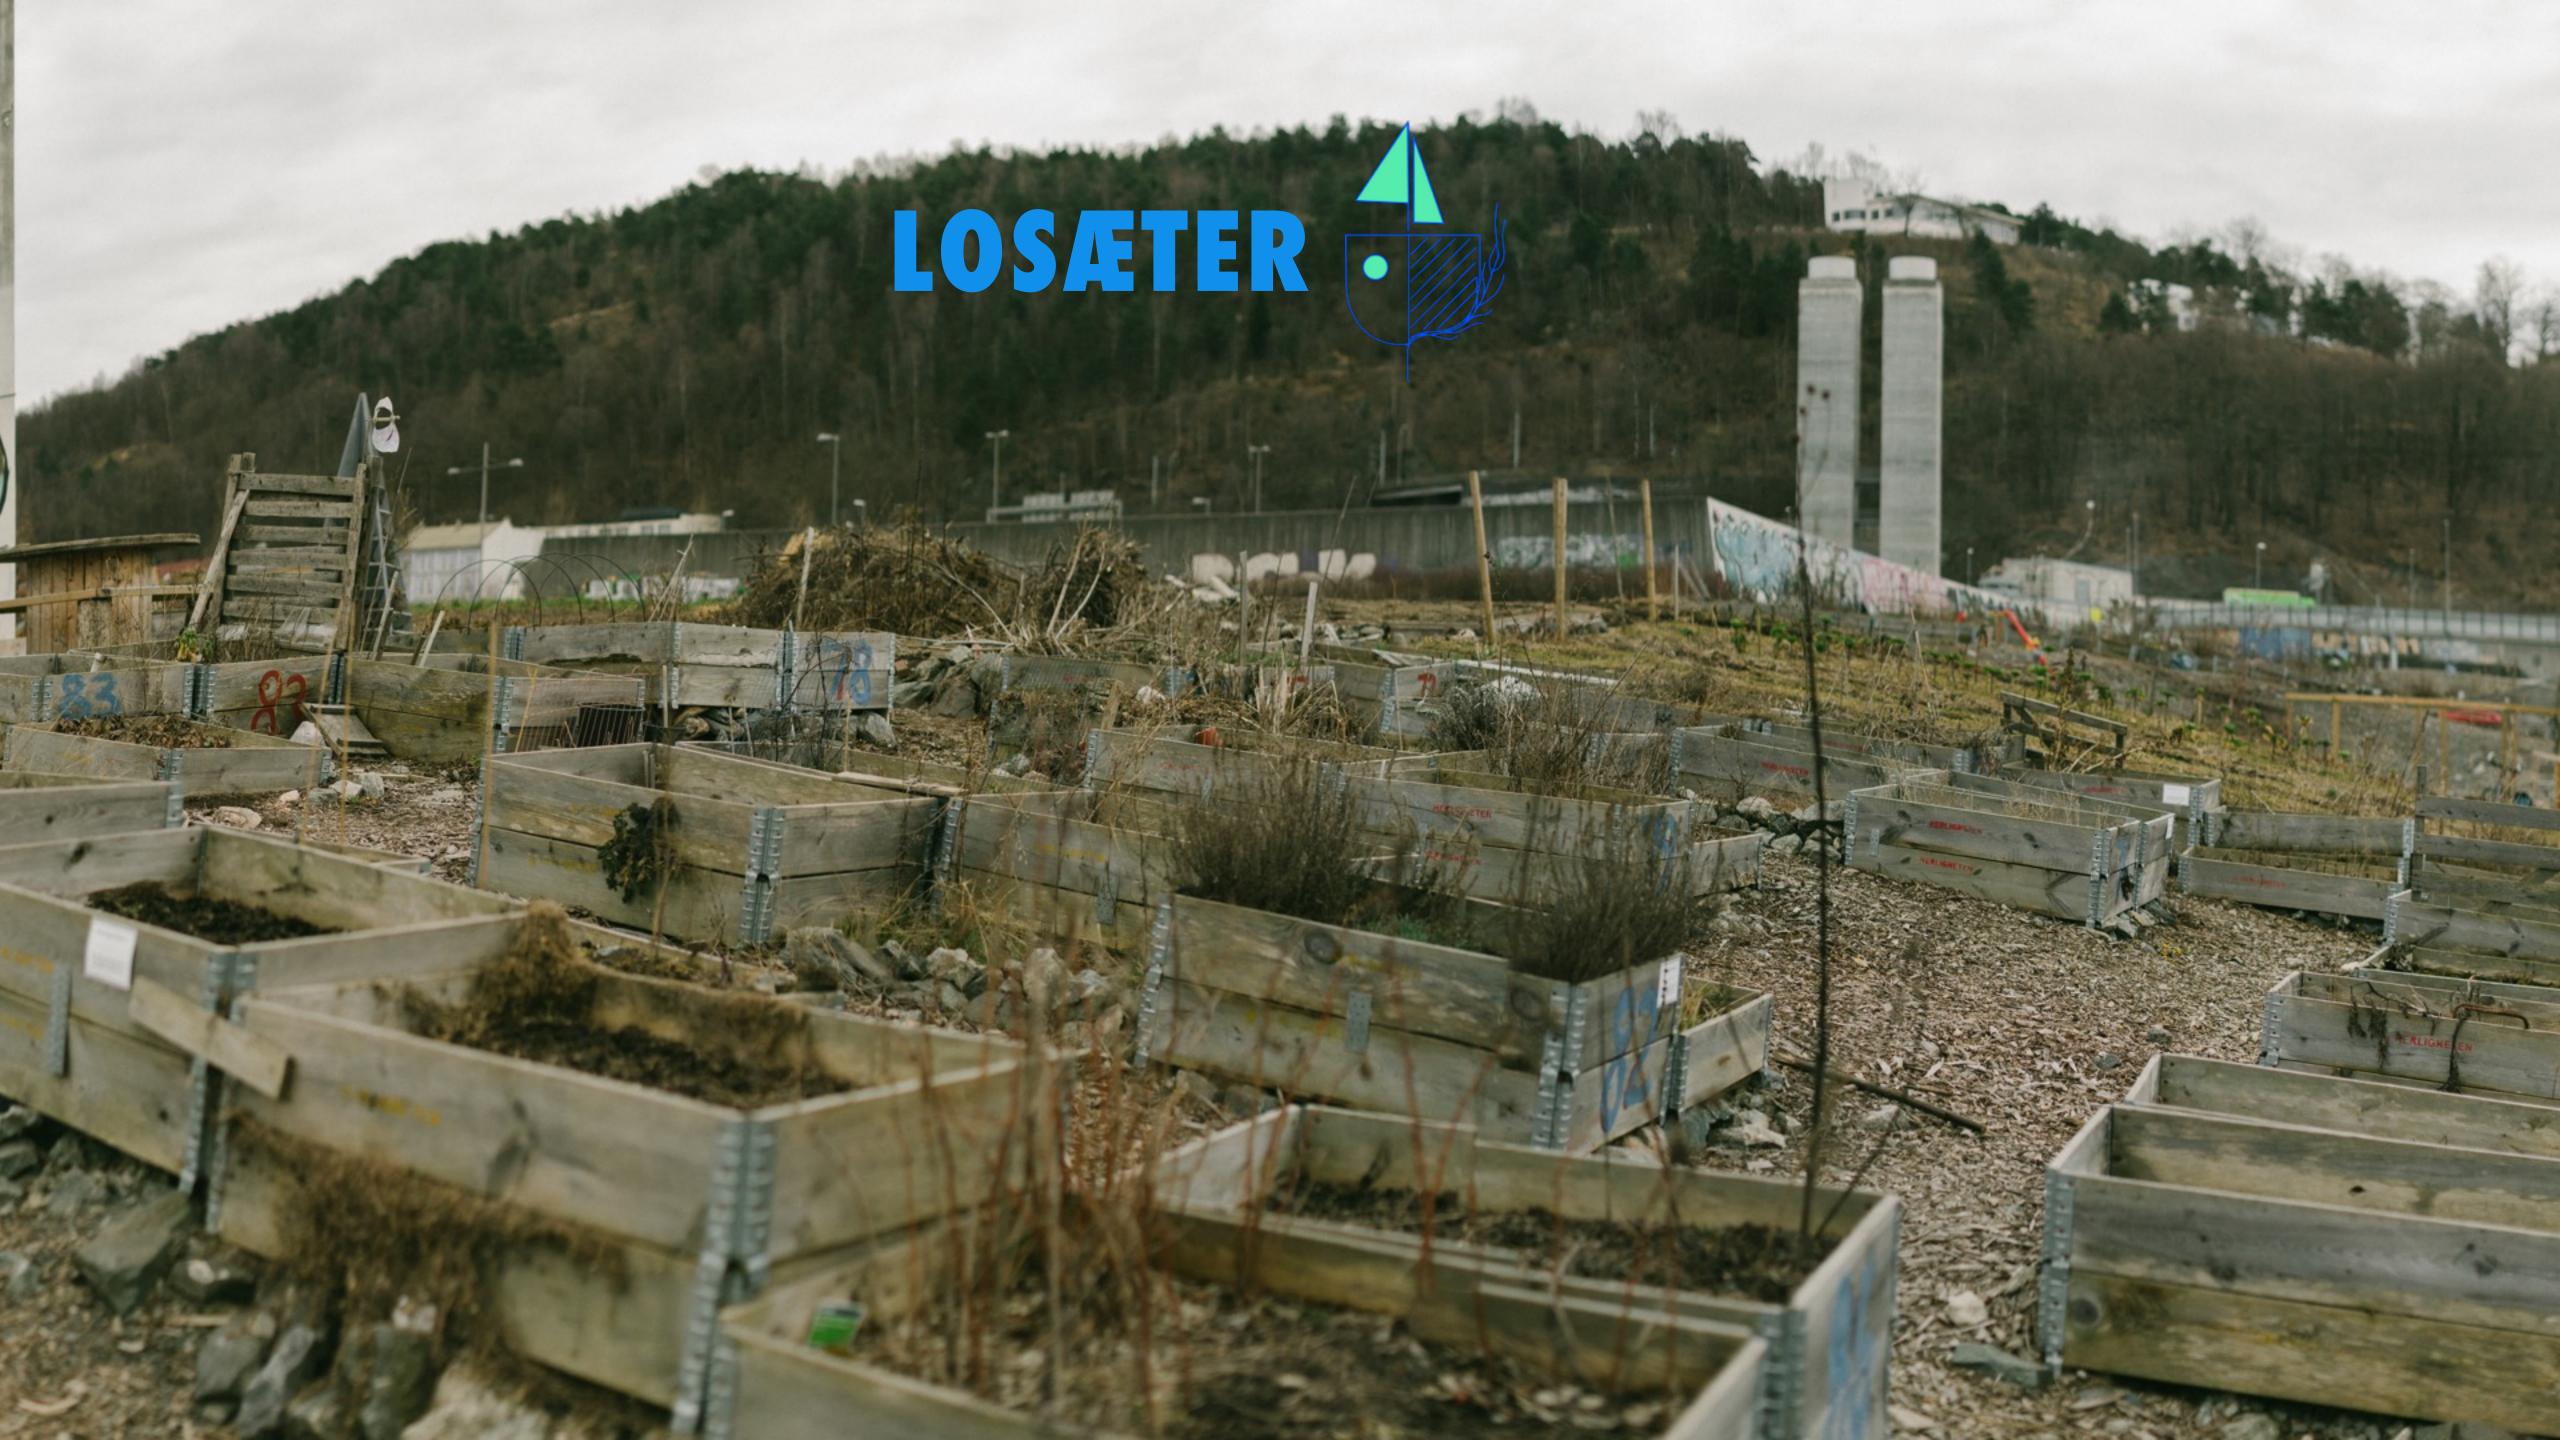

## Charcoal soil

Losæter is one of nine public spaces in Bjørvika, so it is and will continue to be a park

No soot on utensils

**Faster start-up** 

Support multiple types of cooking

Sufficient heat/duration