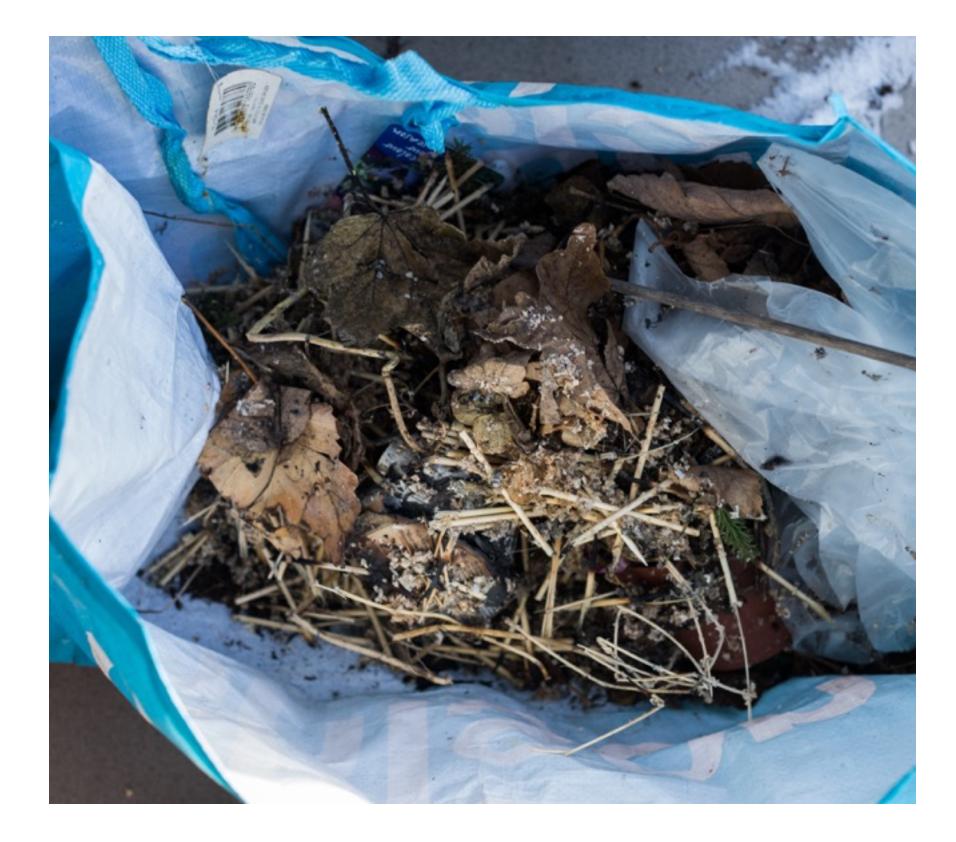

## wood/ biomass

## charcoal/ biochar

## making charcoal

Top lit up draft gasifier