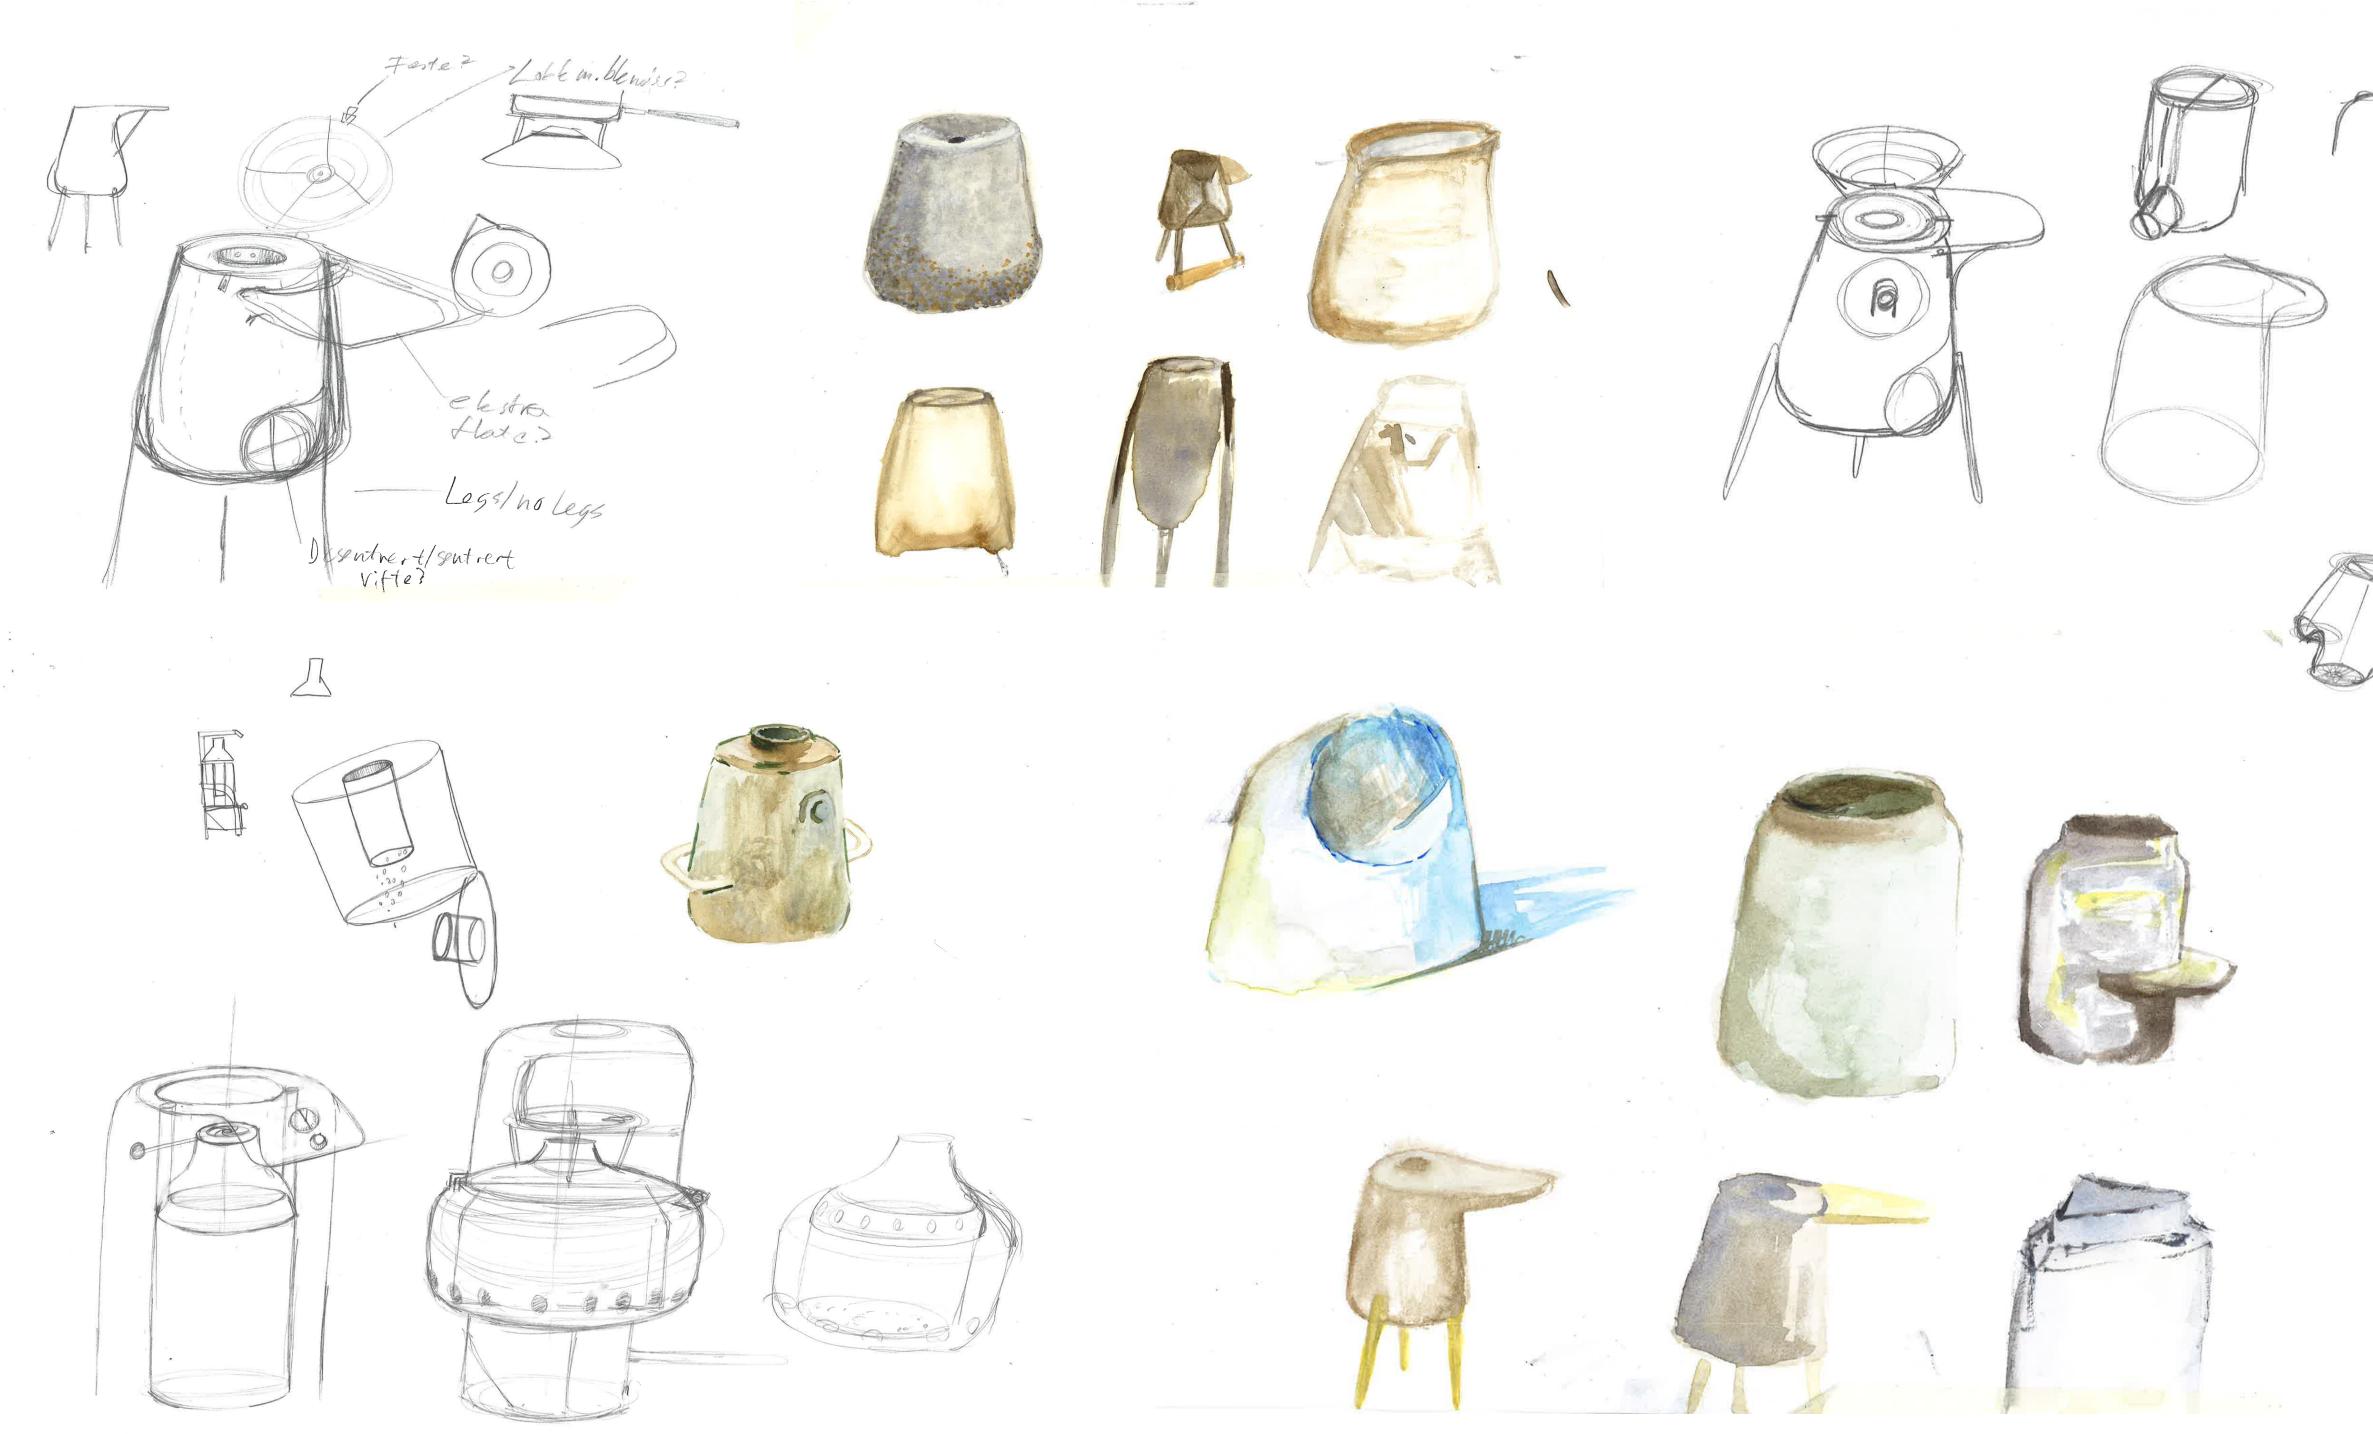

## CONCENTRATOR

#### lid/cooking surface/ chimney

outer layer

0

fan

#### Flame concentrator

## Fan distance/force

## prime COOKSTOVES

(<u>http://www.primestoves.com</u>)