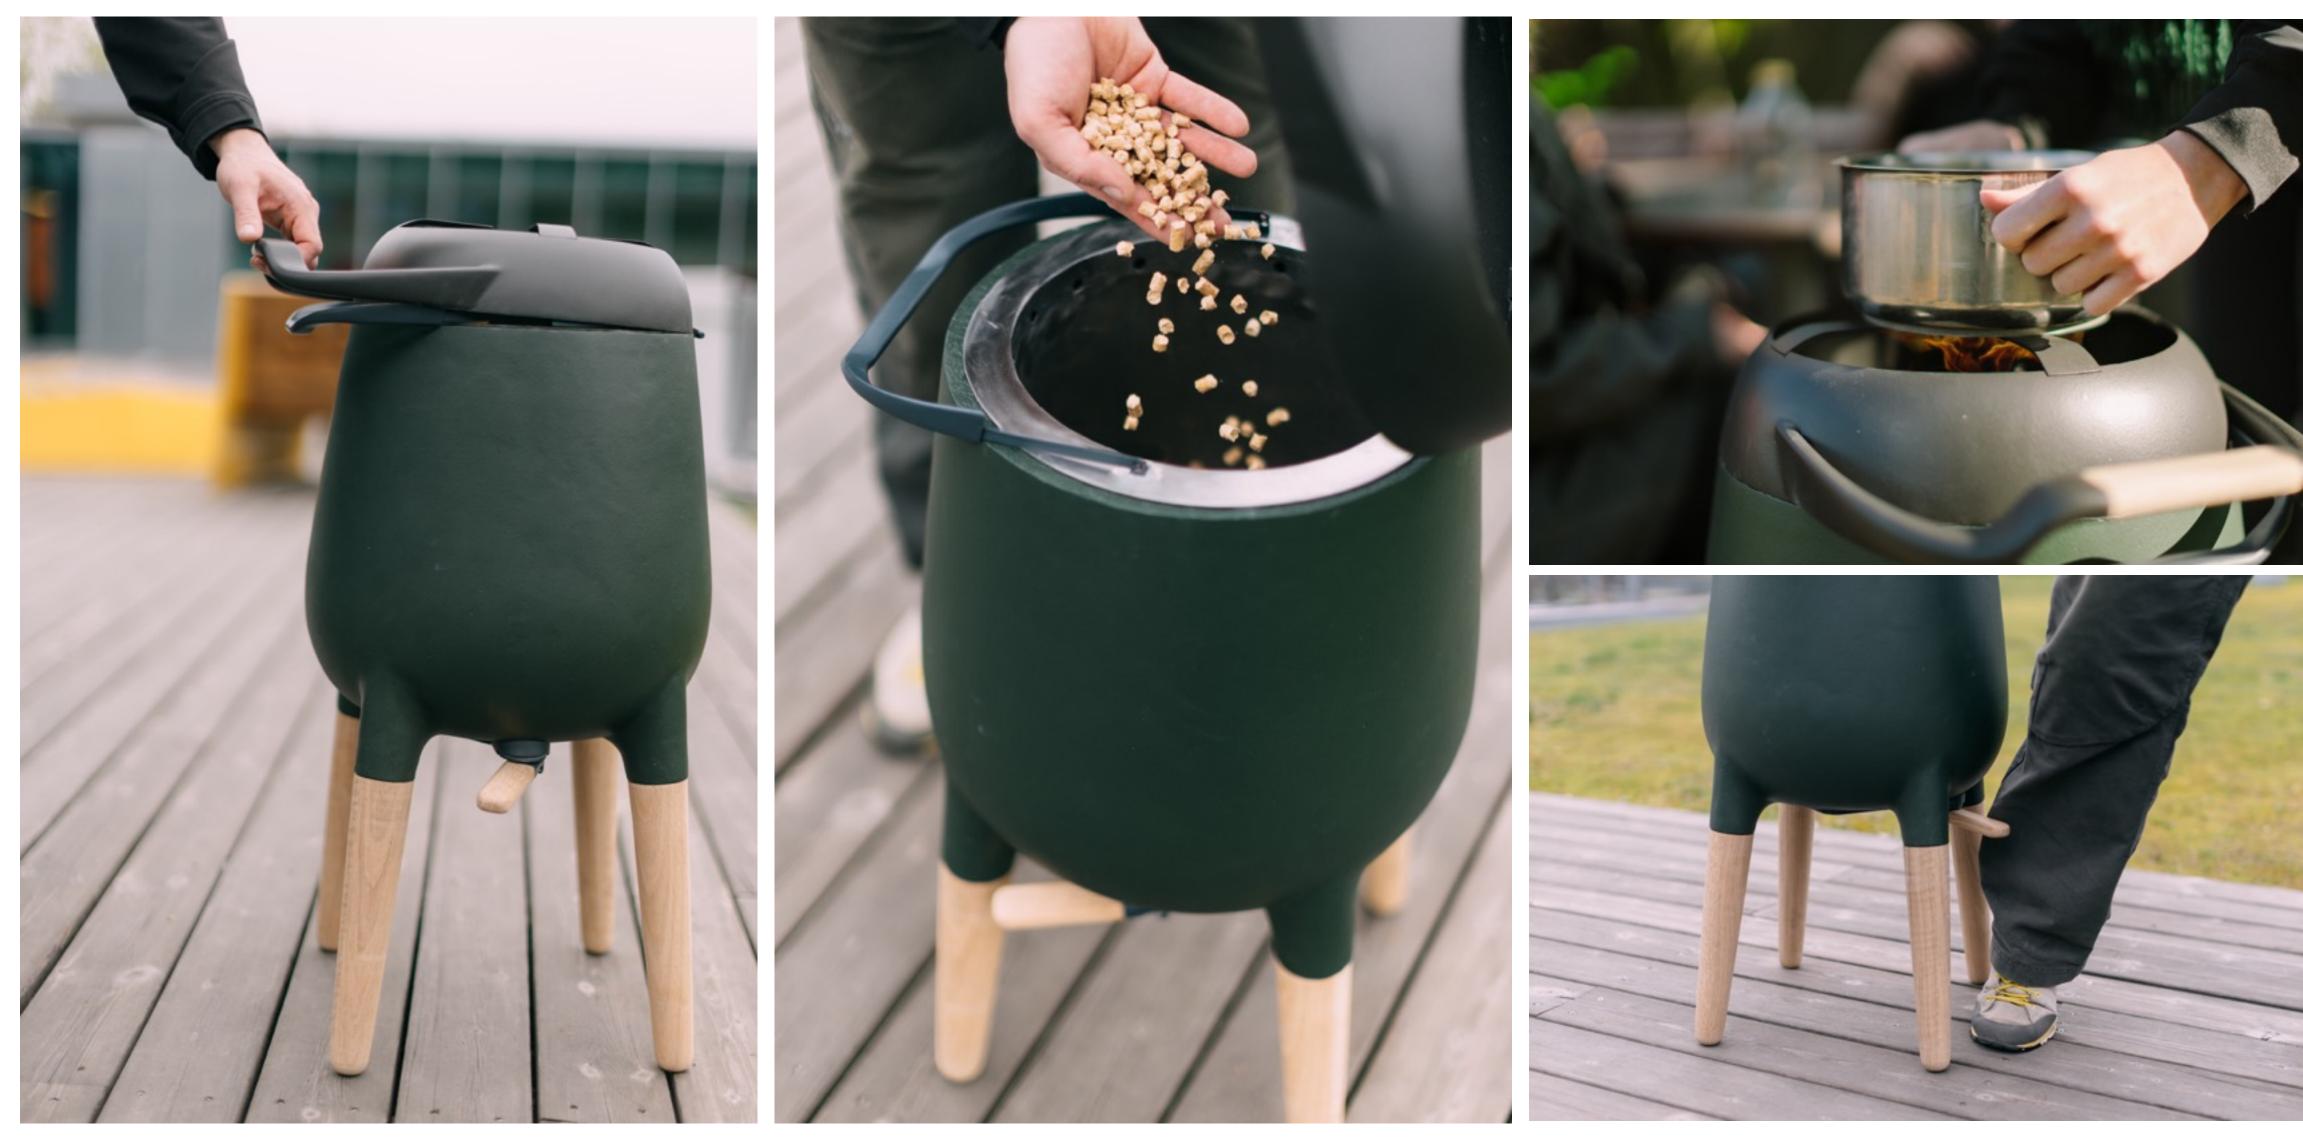

## Charcoal soil

Losæter is one of nine public spaces in Bjørvika, so it is and will continue to be a park

No soot on utensils

**Faster start-up** 

Support multiple types of cooking

Sufficient heat/duration

## making charcoal

Top lit up draft gasifier