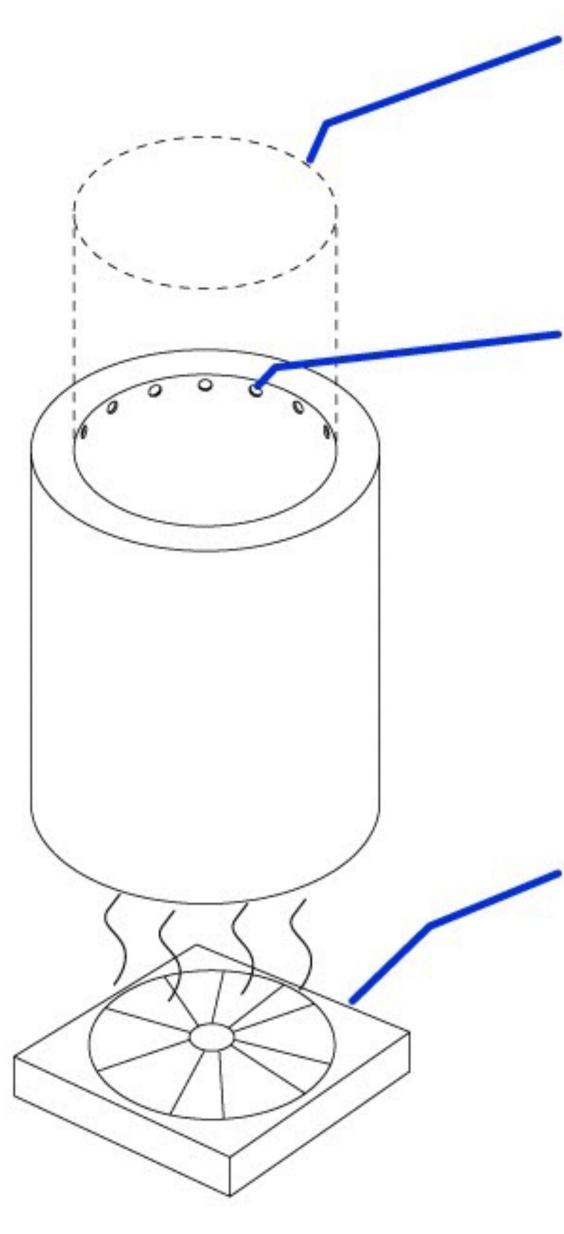

#### lid/cooking surface/ chimney

outer layer

0

fan

#### Flame concentrator

## Fan distance/force