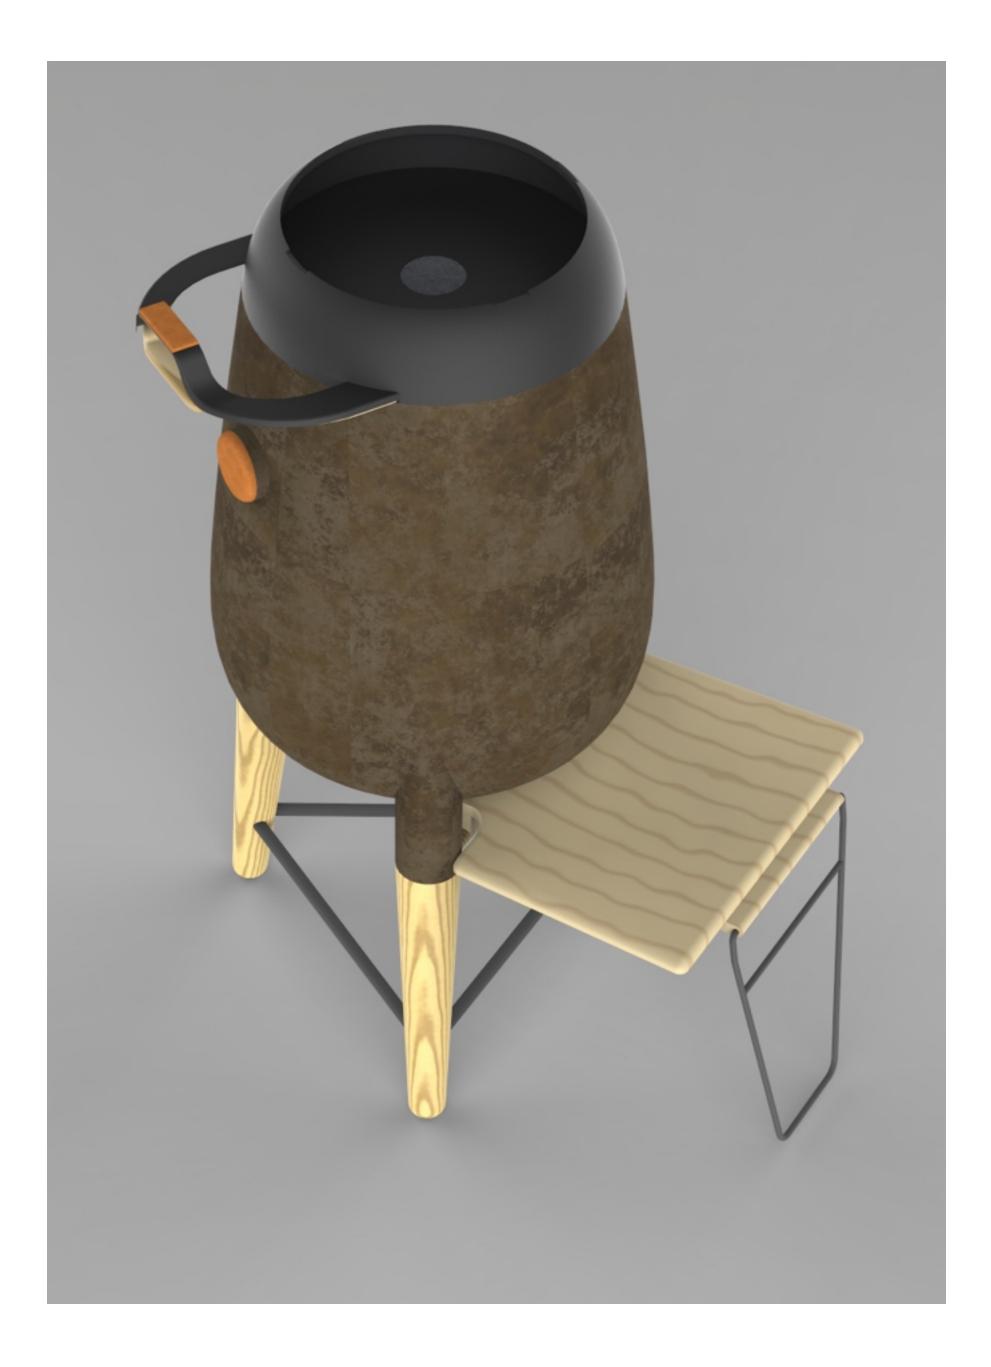

## Charcoal soil

Losæter is one of nine public spaces in Bjørvika, so it is and will continue to be a park

No soot on utensils

**Faster start-up** 

Support multiple types of cooking

Sufficient heat/duration