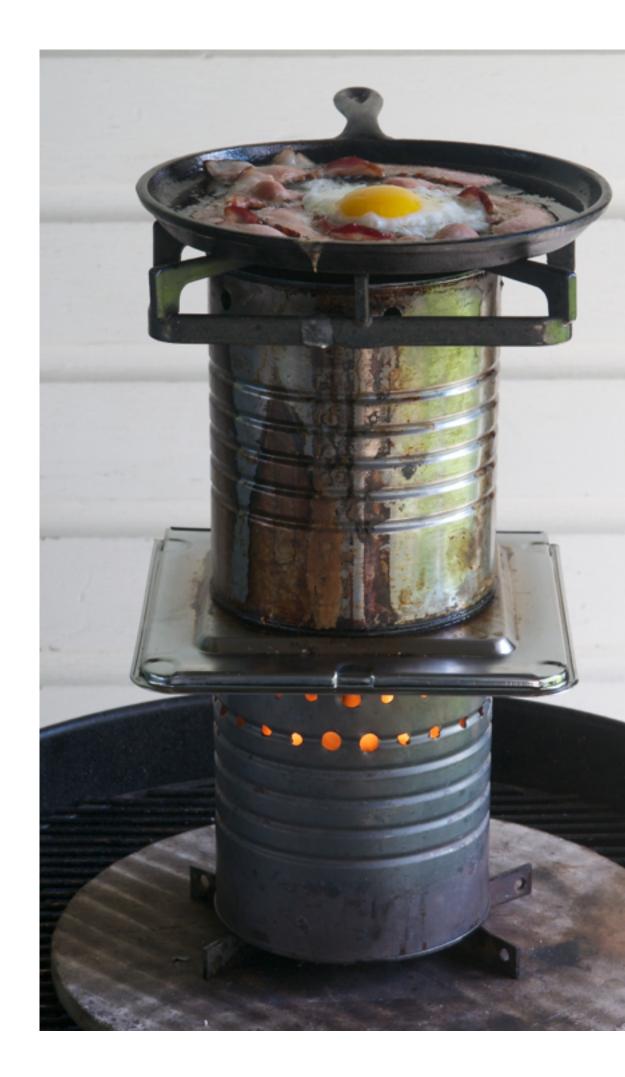

## Charcoal soil

Losæter is one of nine public spaces in Bjørvika, so it is and will continue to be a park

No soot on utensils

**Faster start-up** 

Support multiple types of cooking

Sufficient heat/duration

## making charcoal

Top lit up draft gasifier