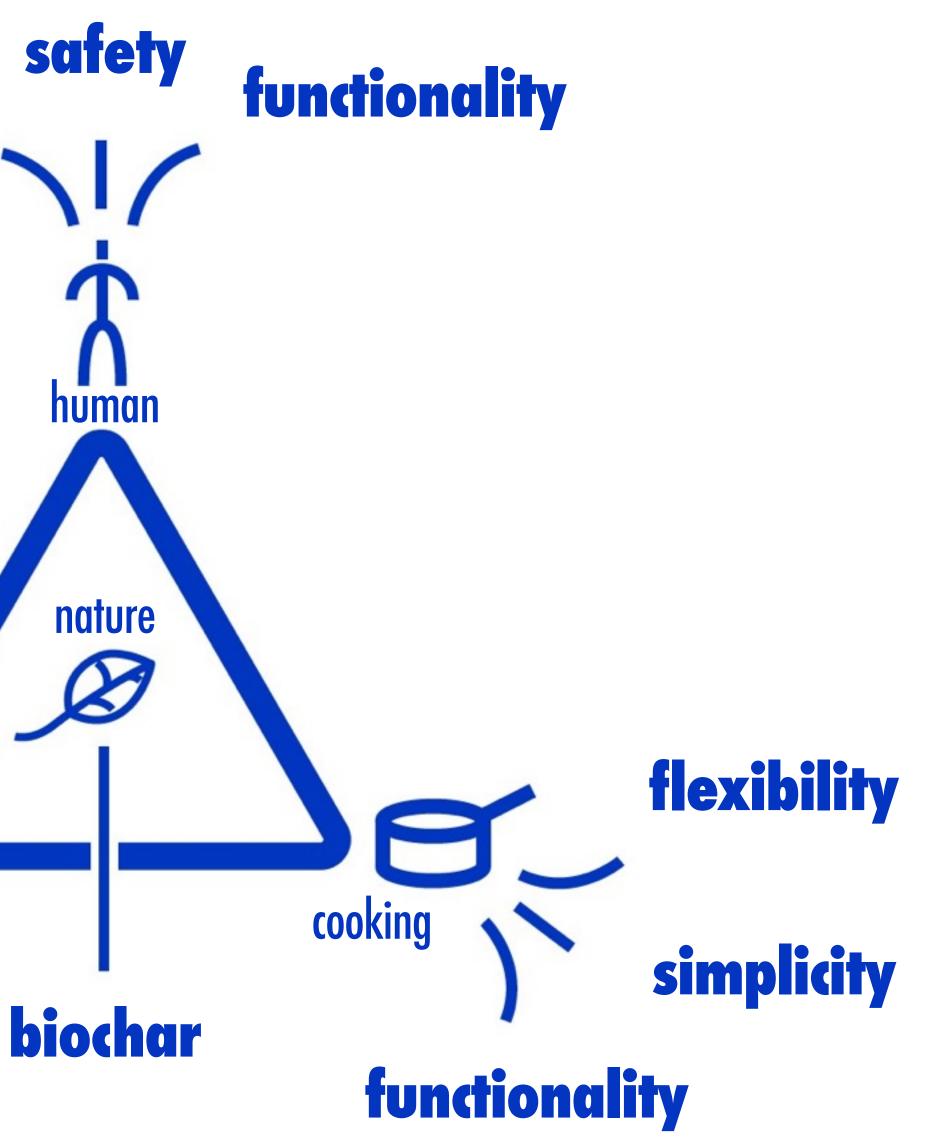

## Charcoal soil

Losæter is one of nine public spaces in Bjørvika, so it is and will continue to be a park

No soot on utensils

**Faster start-up** 

Support multiple types of cooking

Sufficient heat/duration

## behaviour efficiency principles