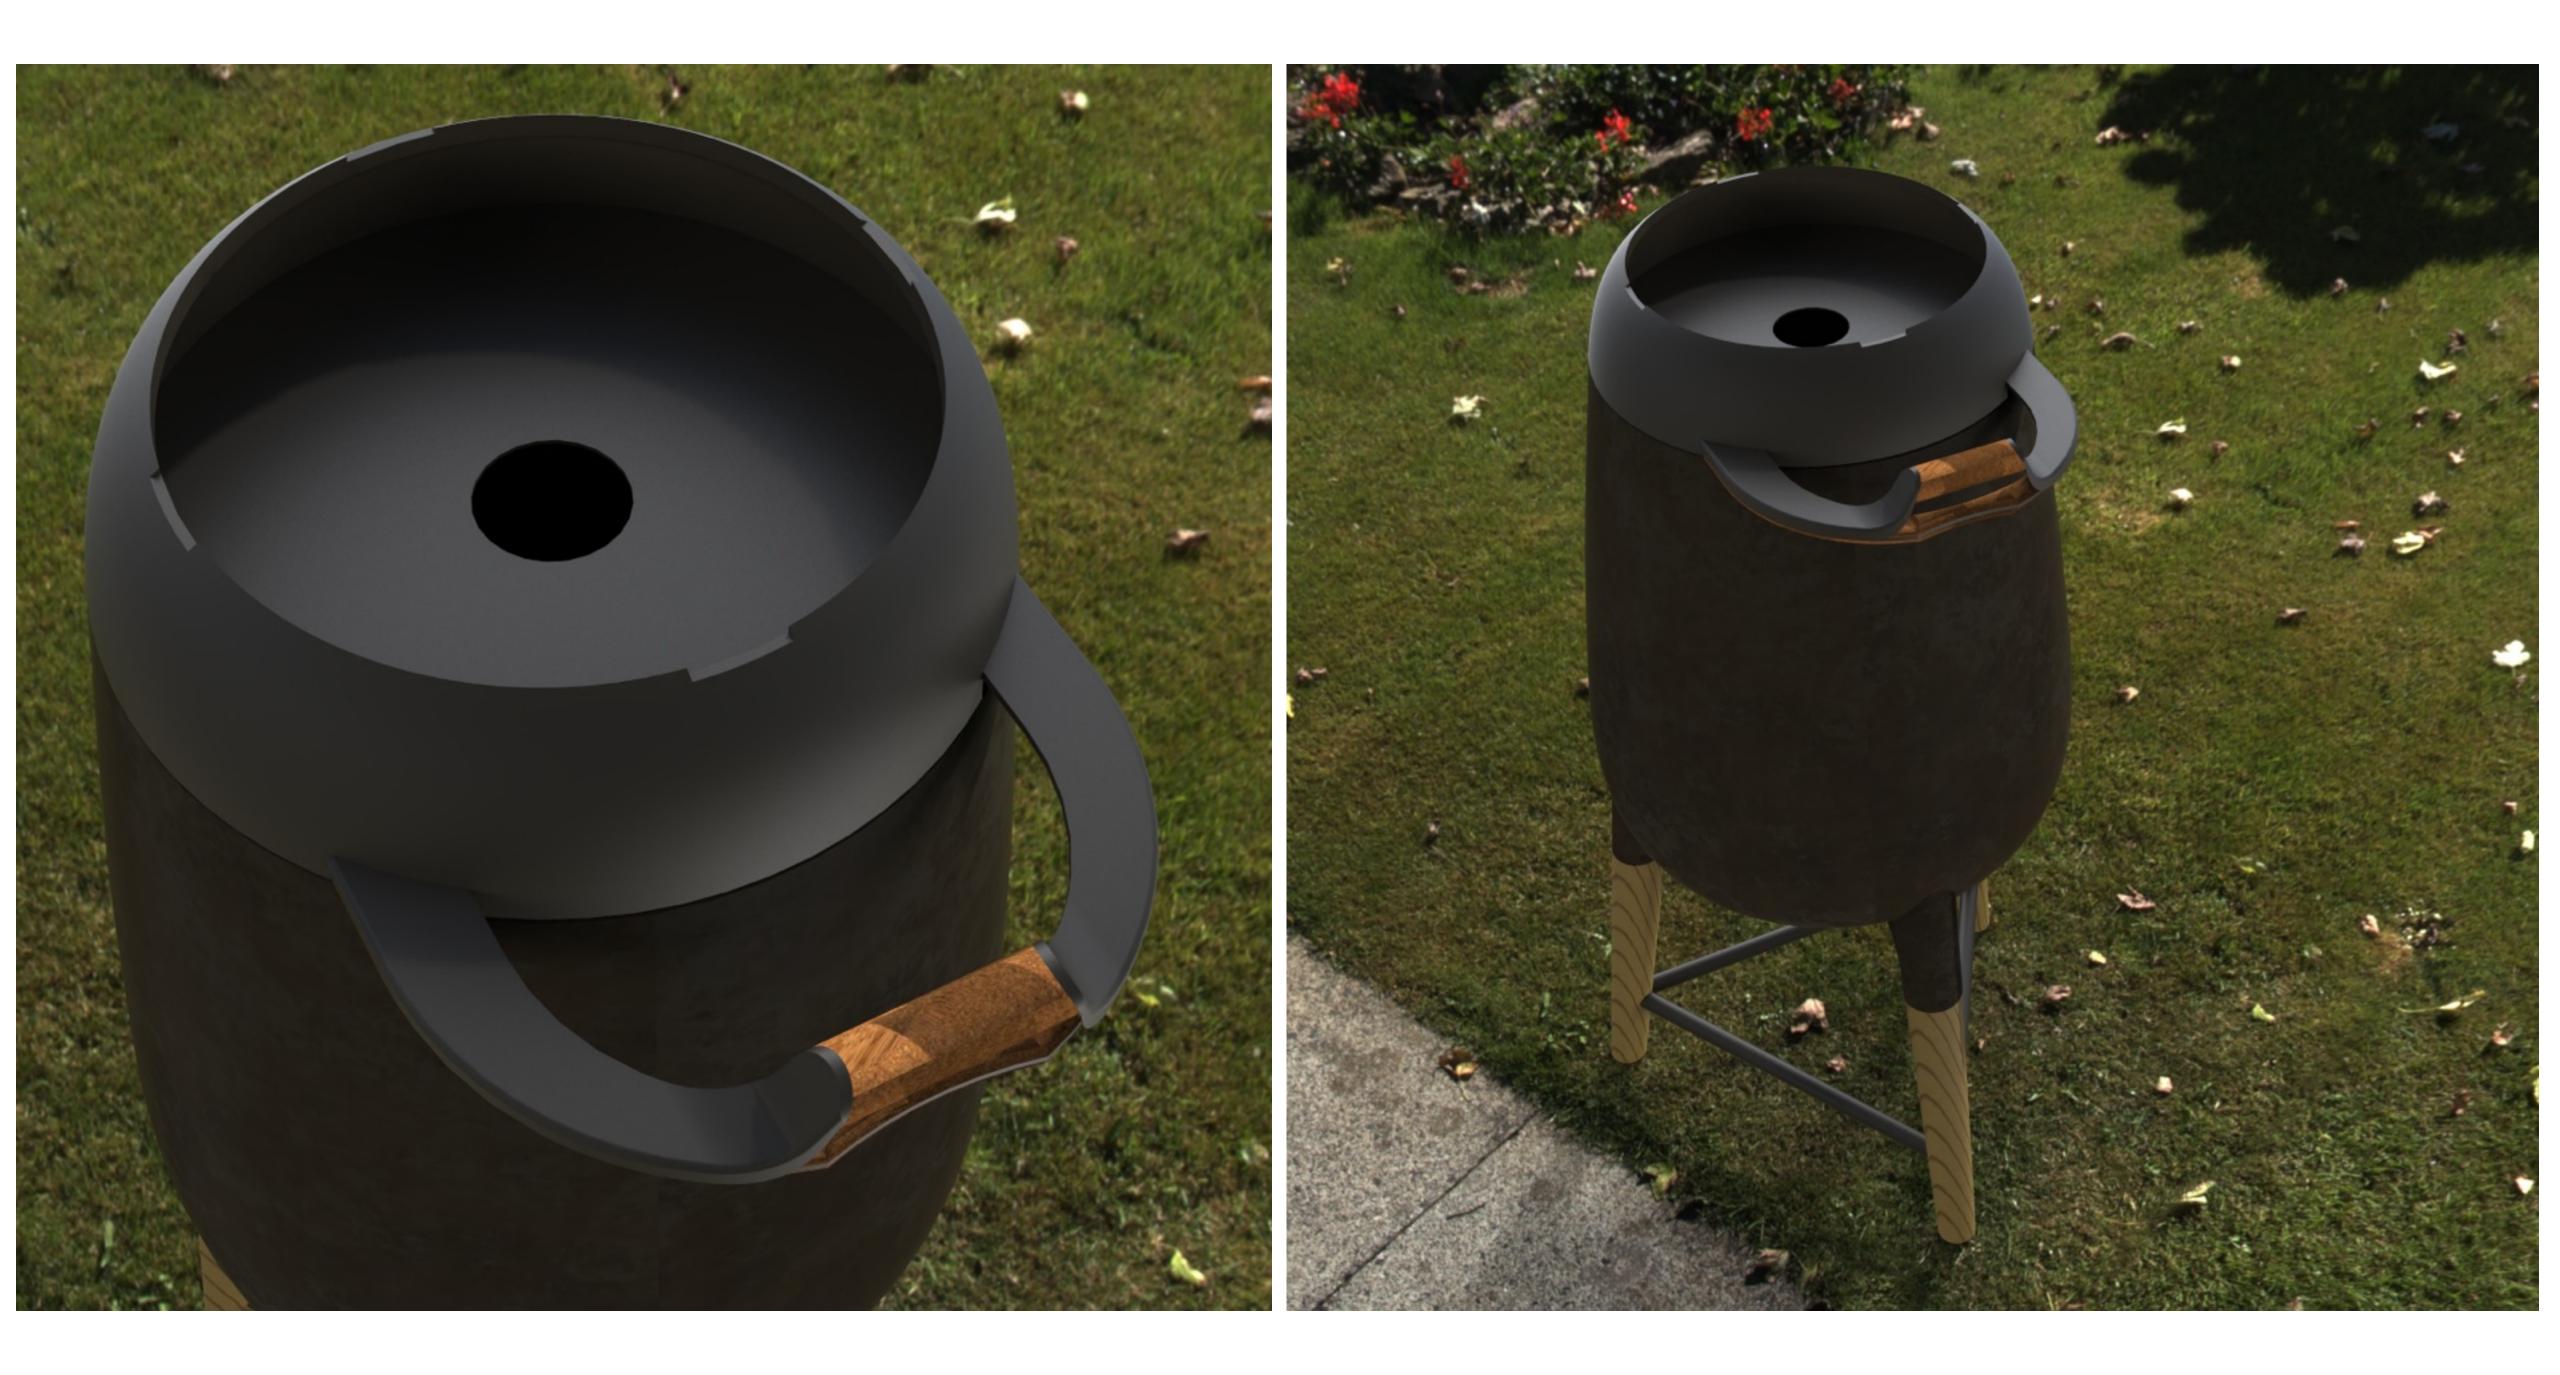

## CONCENTRATOR

#### lid/cooking surface/ chimney

outer layer

0

fan

#### Flame concentrator