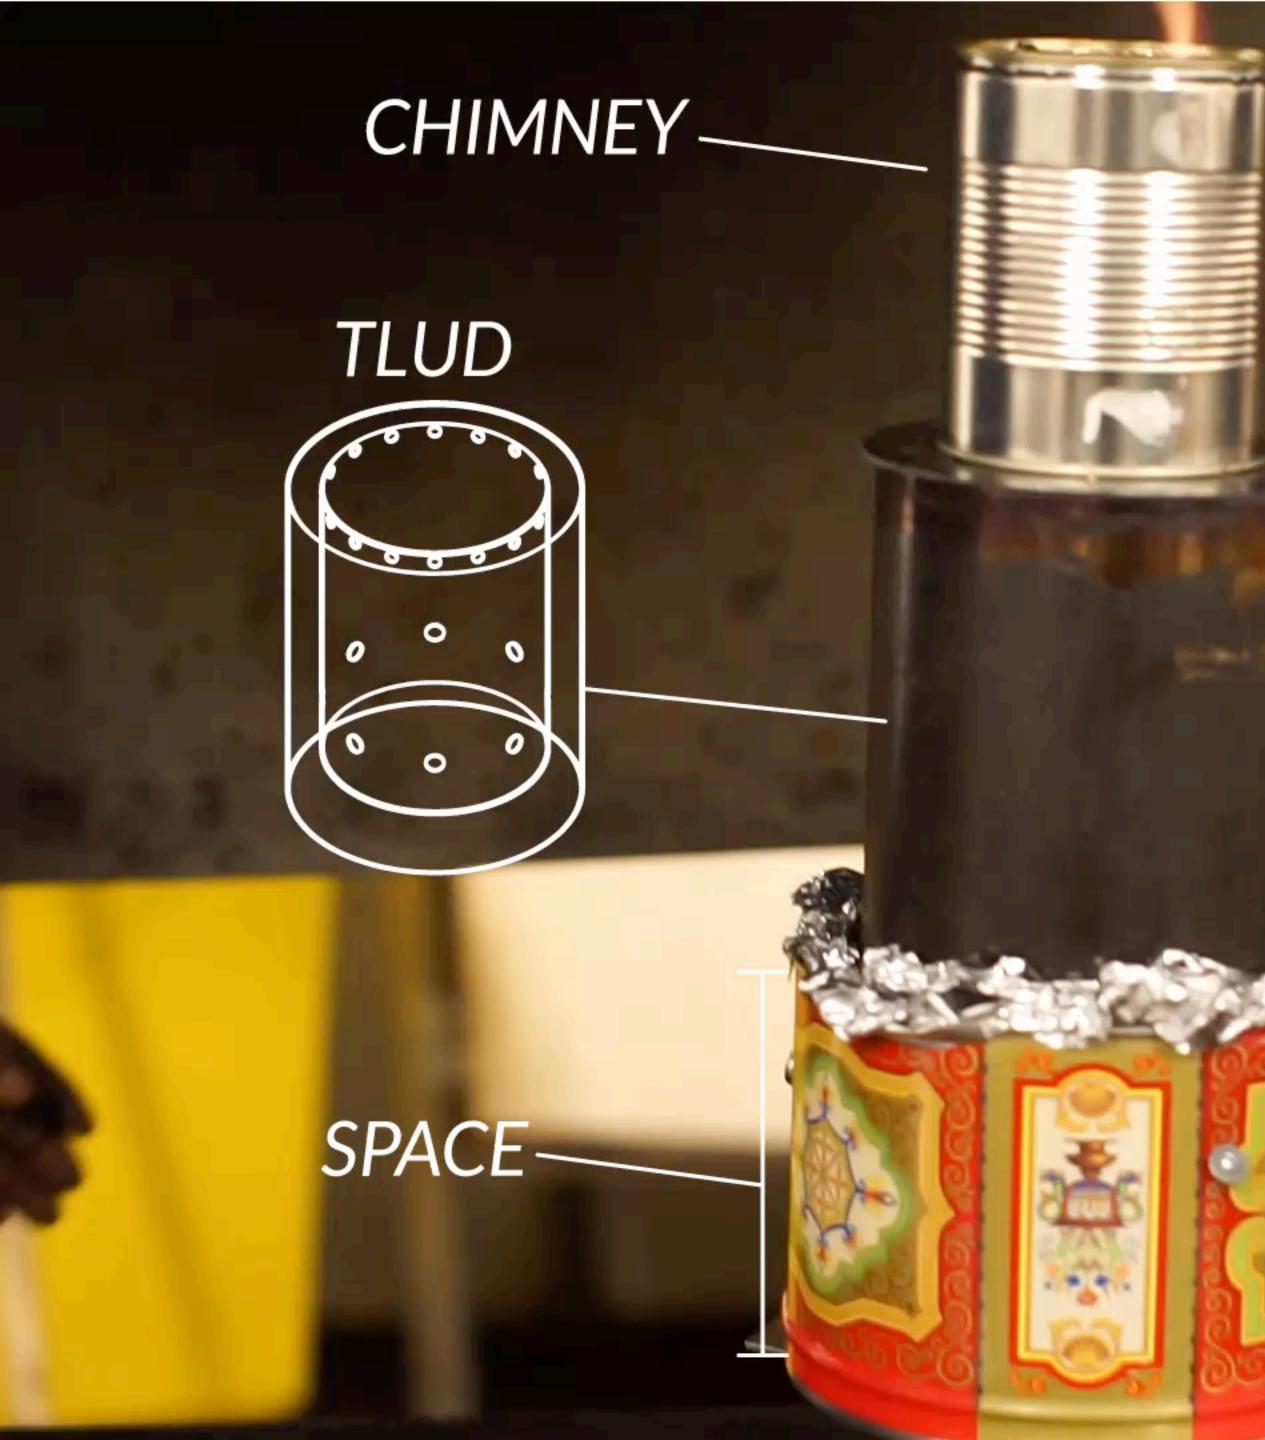

## making charcoal

Top lit up draft gasifier

## CONCENTRATOR

#### lid/cooking surface/ chimney

outer layer

0

fan