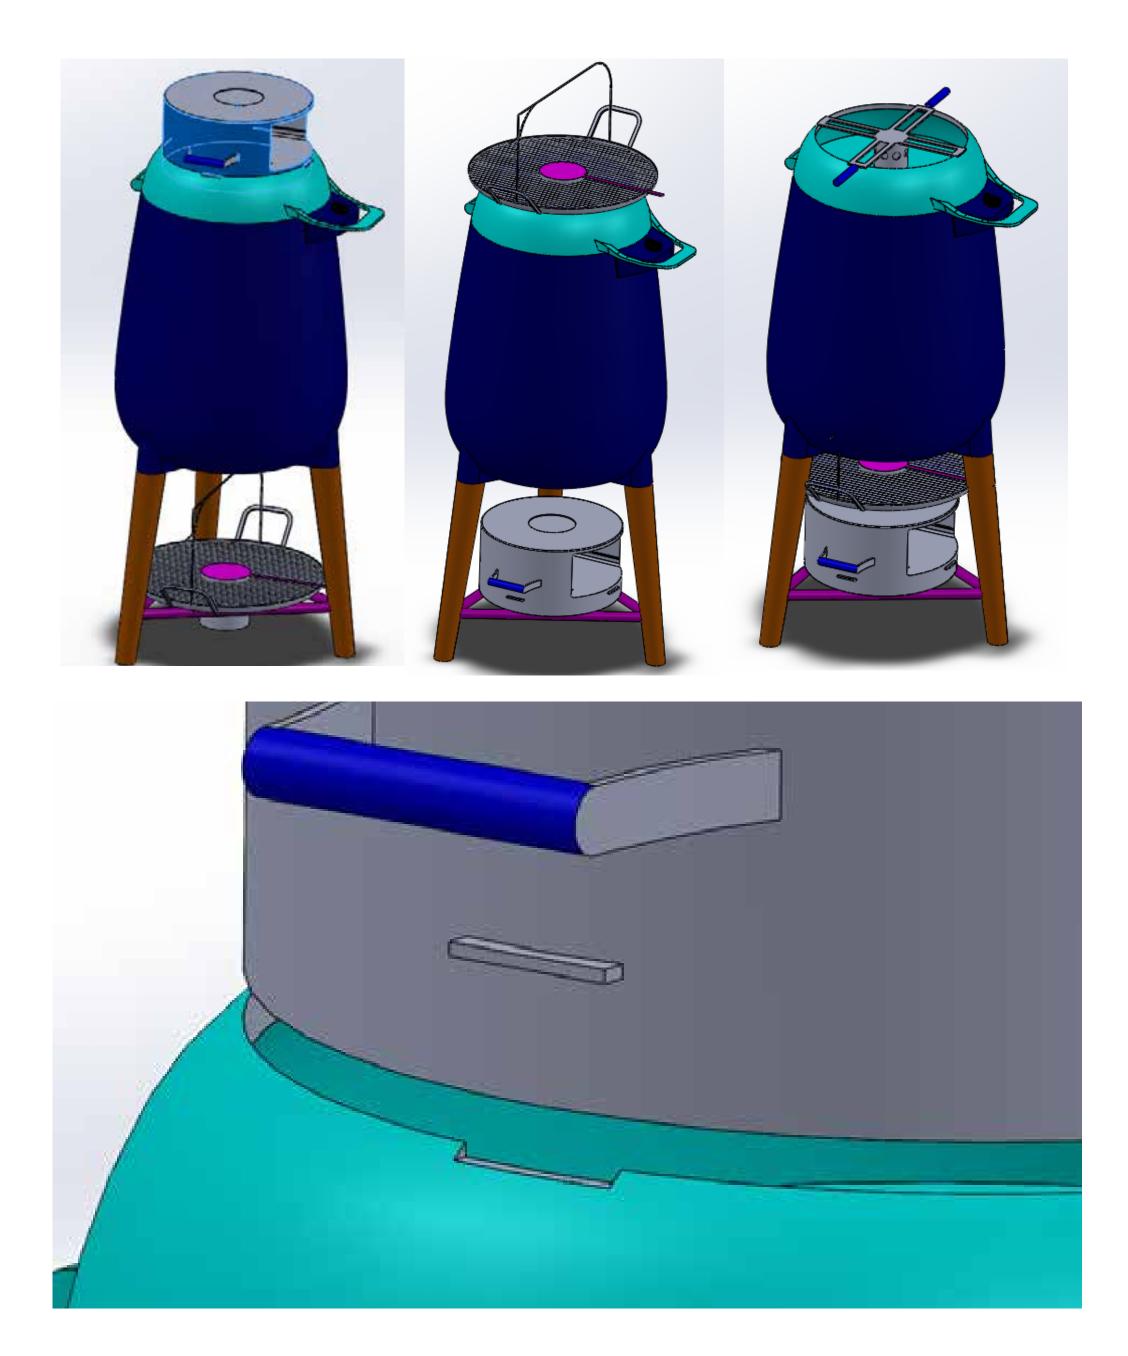

## CONCENTRATOR

#### lid/cooking surface/ chimney

outer layer

0

fan

#### Flame concentrator

## Fan distance/force