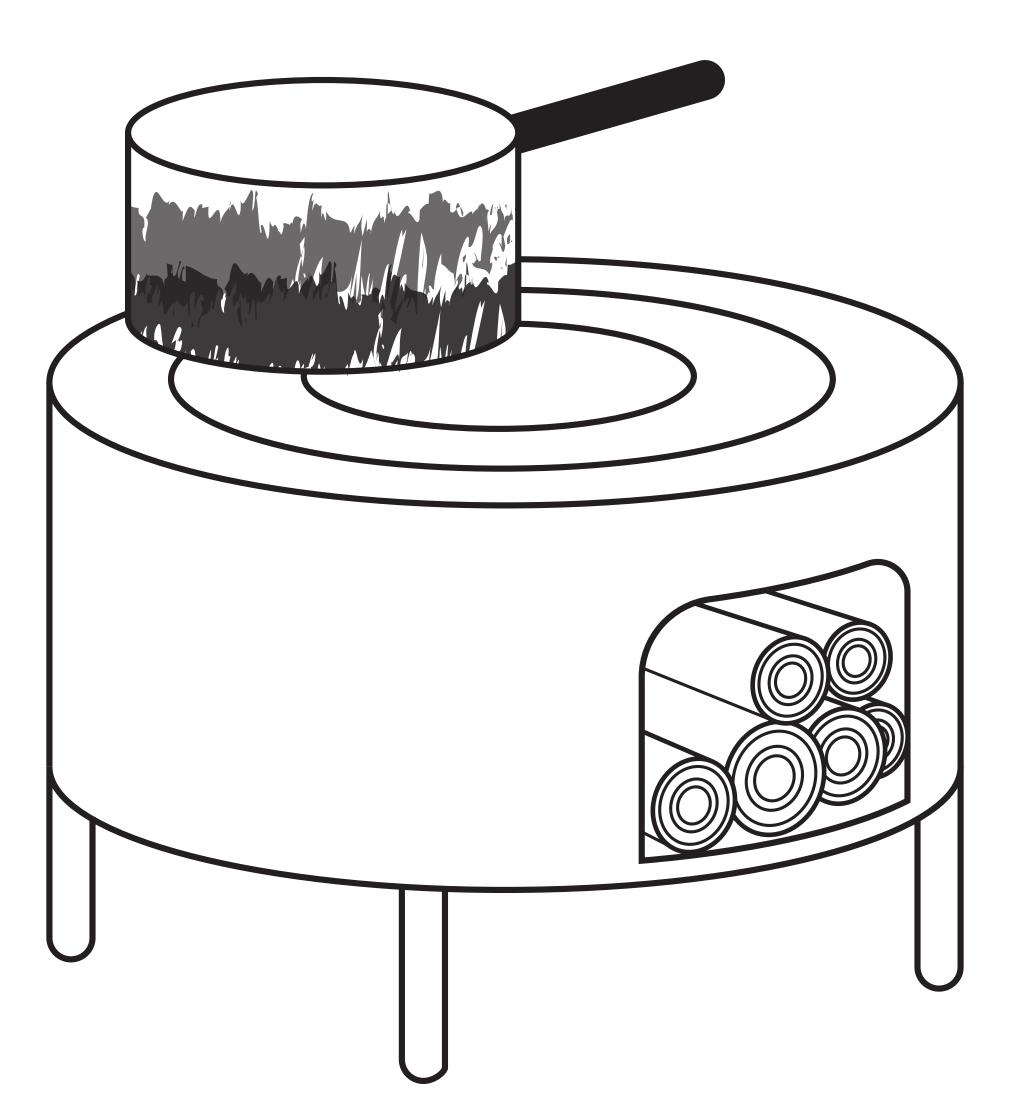

## Charcoal soil

Losæter is one of nine public spaces in Bjørvika, so it is and will continue to be a park

No soot on utensils

**Faster start-up** 

Support multiple types of cooking

Sufficient heat/duration

## prime COOKSTOVES

(<u>http://www.primestoves.com</u>)