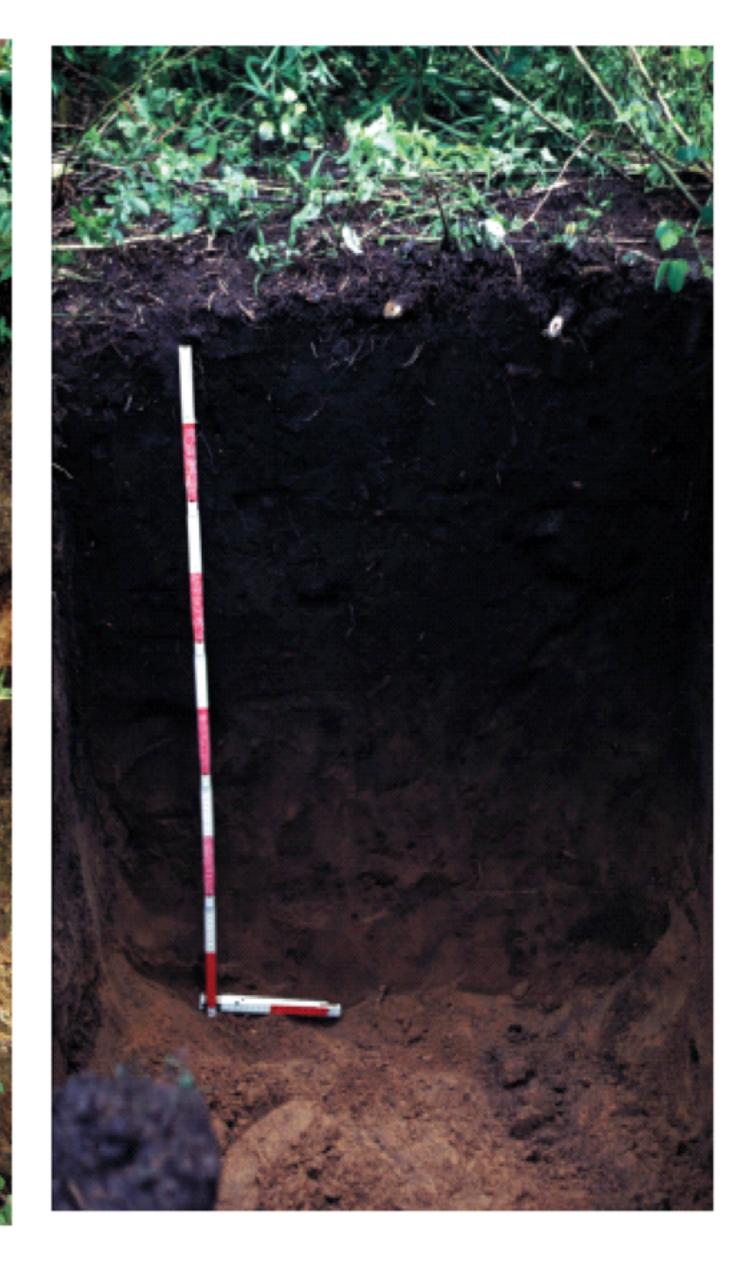

## Normal soil

## Charcoal soil

Losæter is one of nine public spaces in Bjørvika, so it is and will continue to be a park

No soot on utensils

**Faster start-up** 

Support multiple types of cooking

Sufficient heat/duration