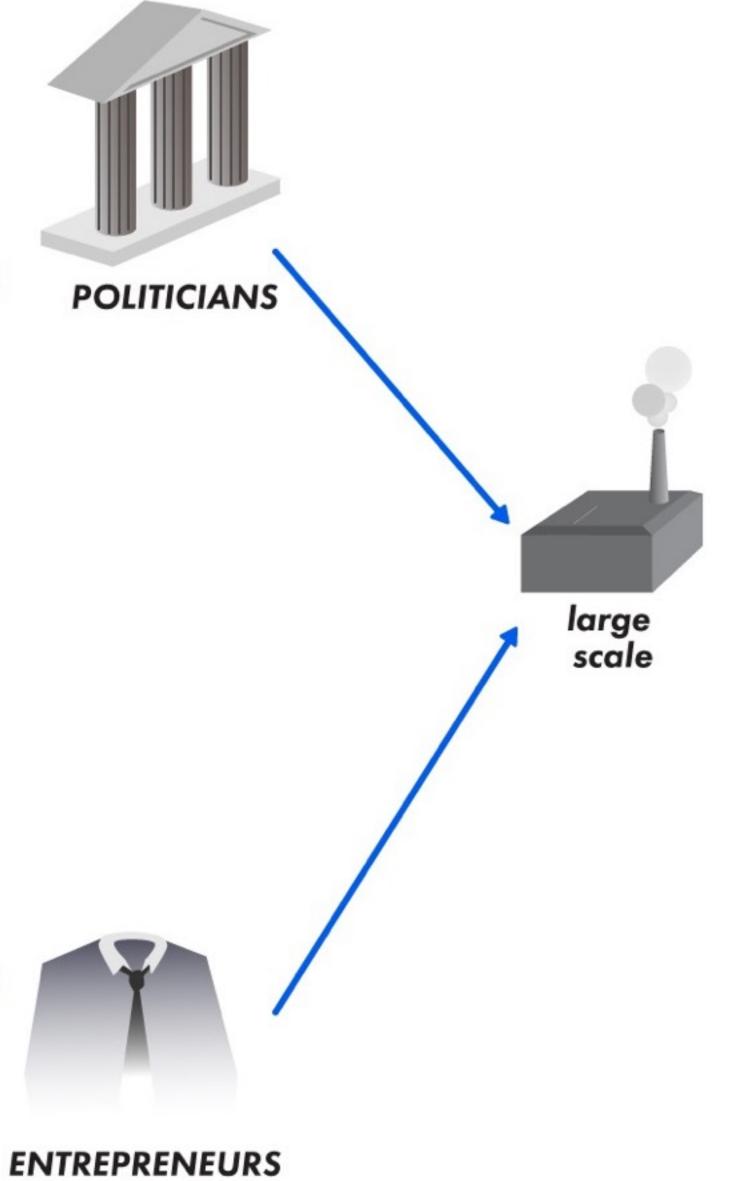

## The state of biochar today

ENTREPRENEURS

## The state of biochar today

Biochar! I'm supposed to inspire city people to become balcony farmers, city farmers.