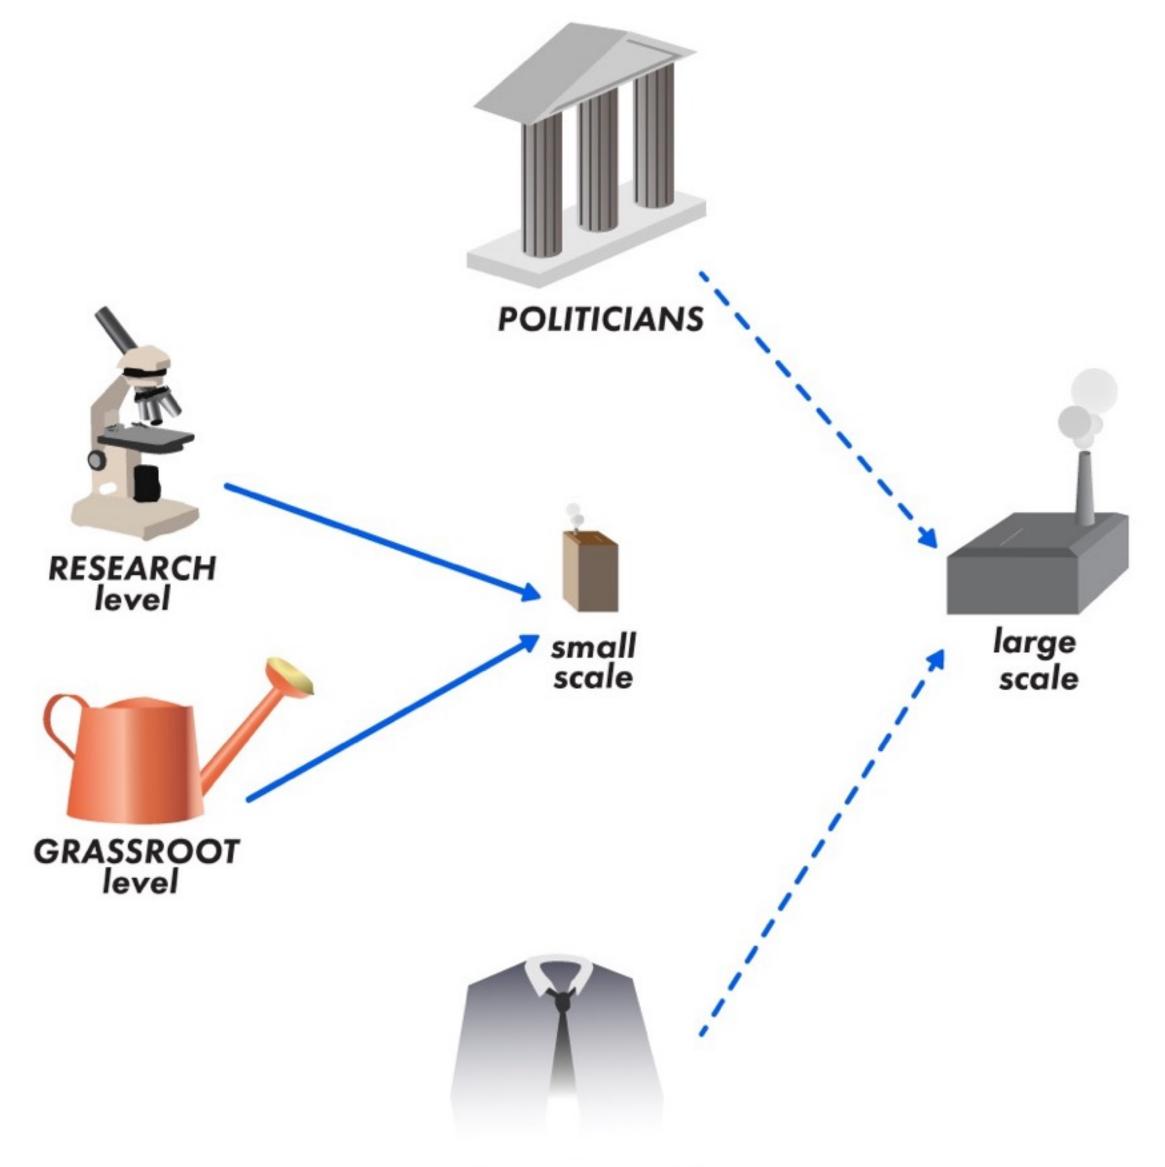

## The state of biochar today

ENTREPRENEURS

## The state of biochar today

Biochar! I'm supposed to inspire city people to become balcony farmers, city farmers.