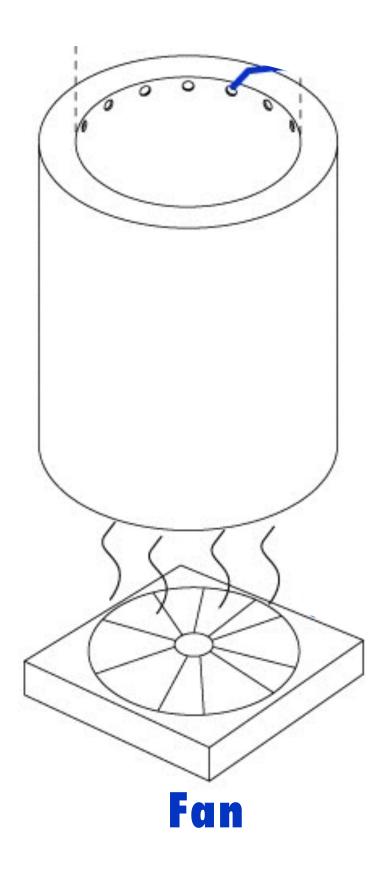

#### lid/cooking surface/ chimney

outer layer

0

fan

#### Flame concentrator

## Fan distance/force