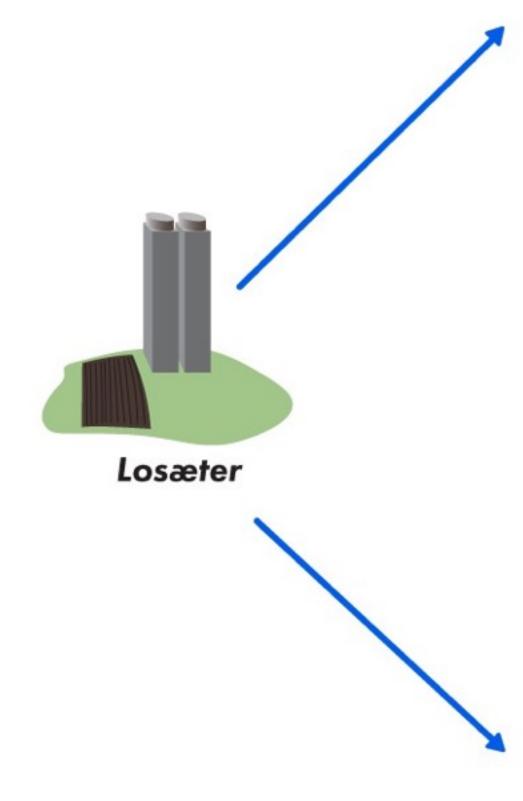

## Charcoal soil

Losæter is one of nine public spaces in Bjørvika, so it is and will continue to be a park

No soot on utensils

**Faster start-up** 

Support multiple types of cooking

Sufficient heat/duration