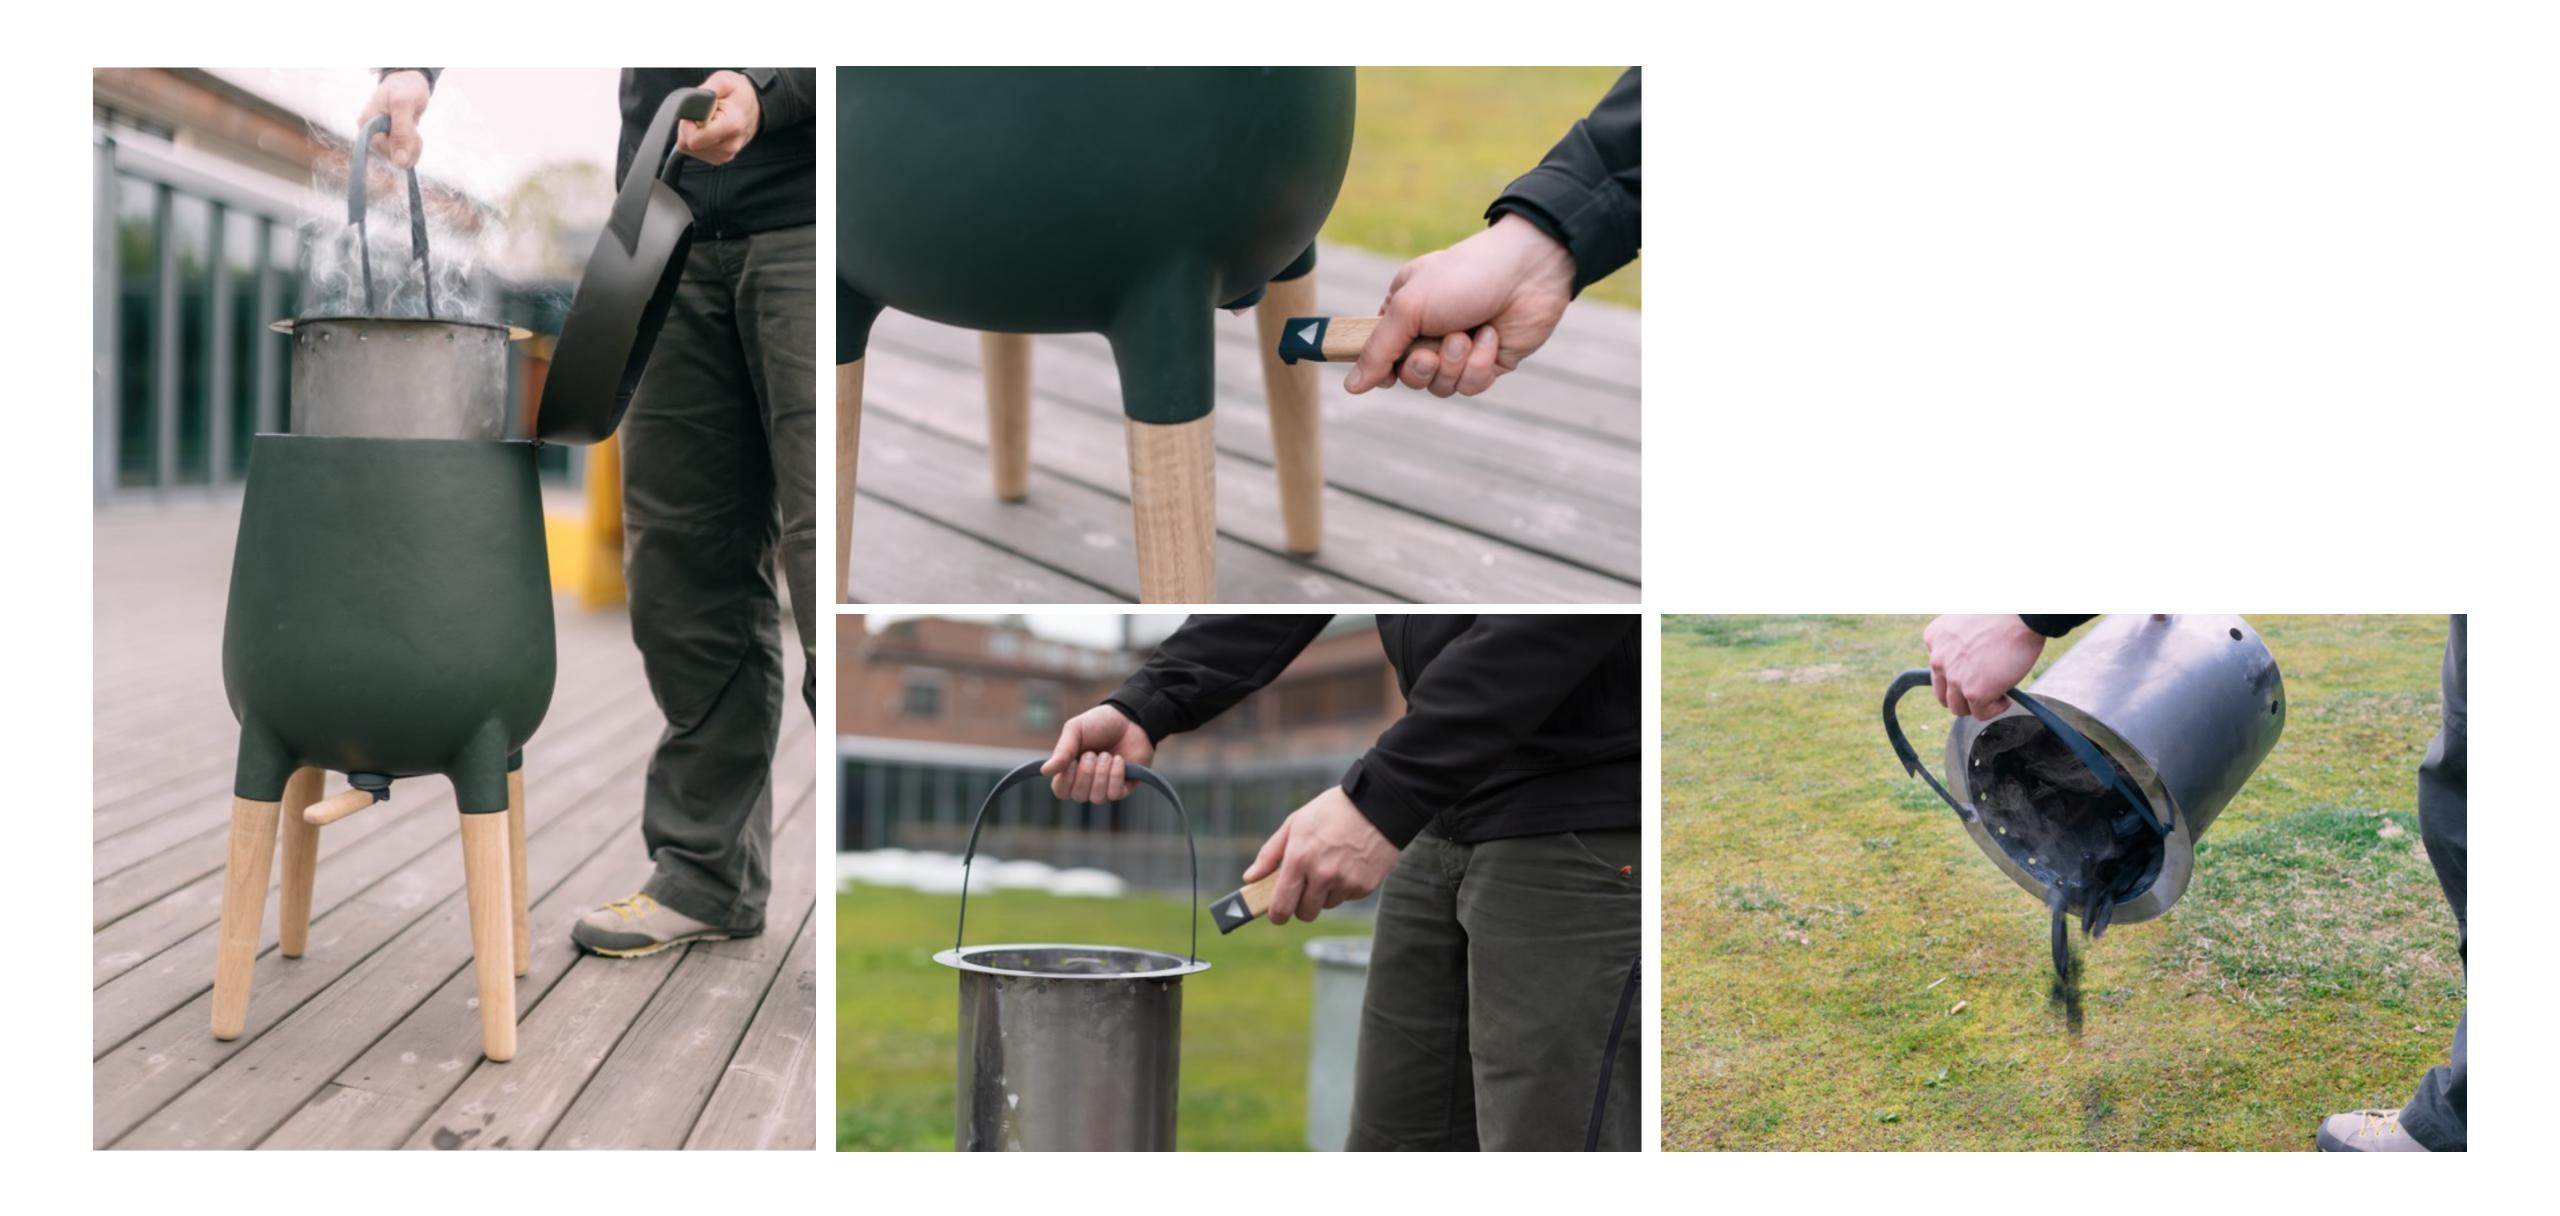

## Charcoal soil

Losæter is one of nine public spaces in Bjørvika, so it is and will continue to be a park

No soot on utensils

**Faster start-up** 

Support multiple types of cooking

Sufficient heat/duration

## making charcoal

Top lit up draft gasifier