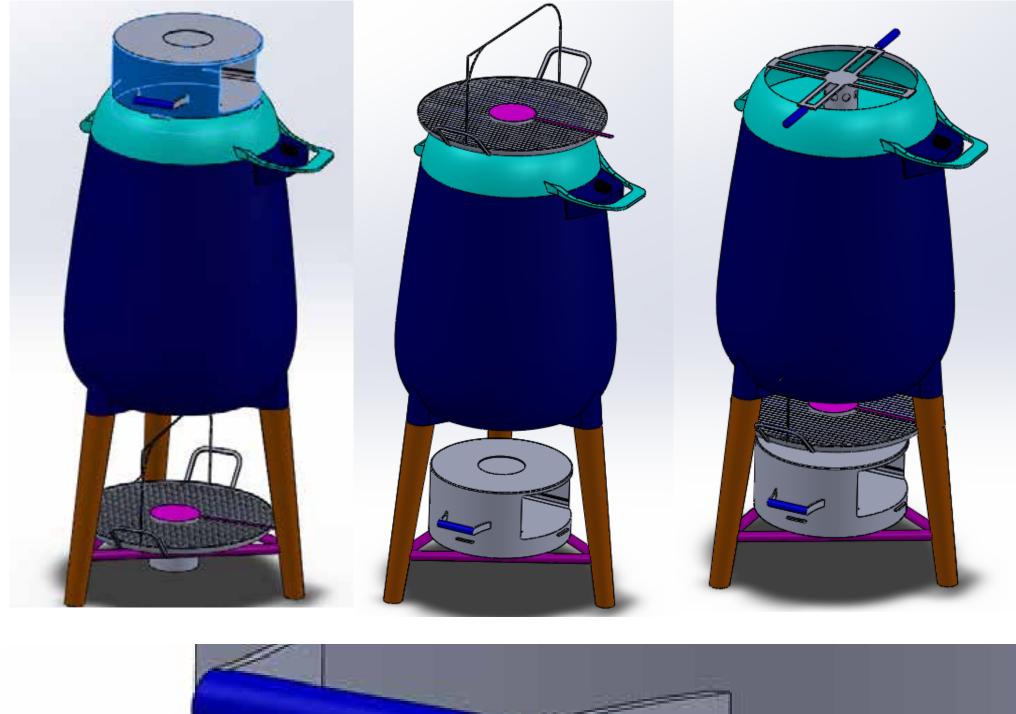

## Charcoal soil

Losæter is one of nine public spaces in Bjørvika, so it is and will continue to be a park

No soot on utensils

**Faster start-up** 

Support multiple types of cooking

Sufficient heat/duration