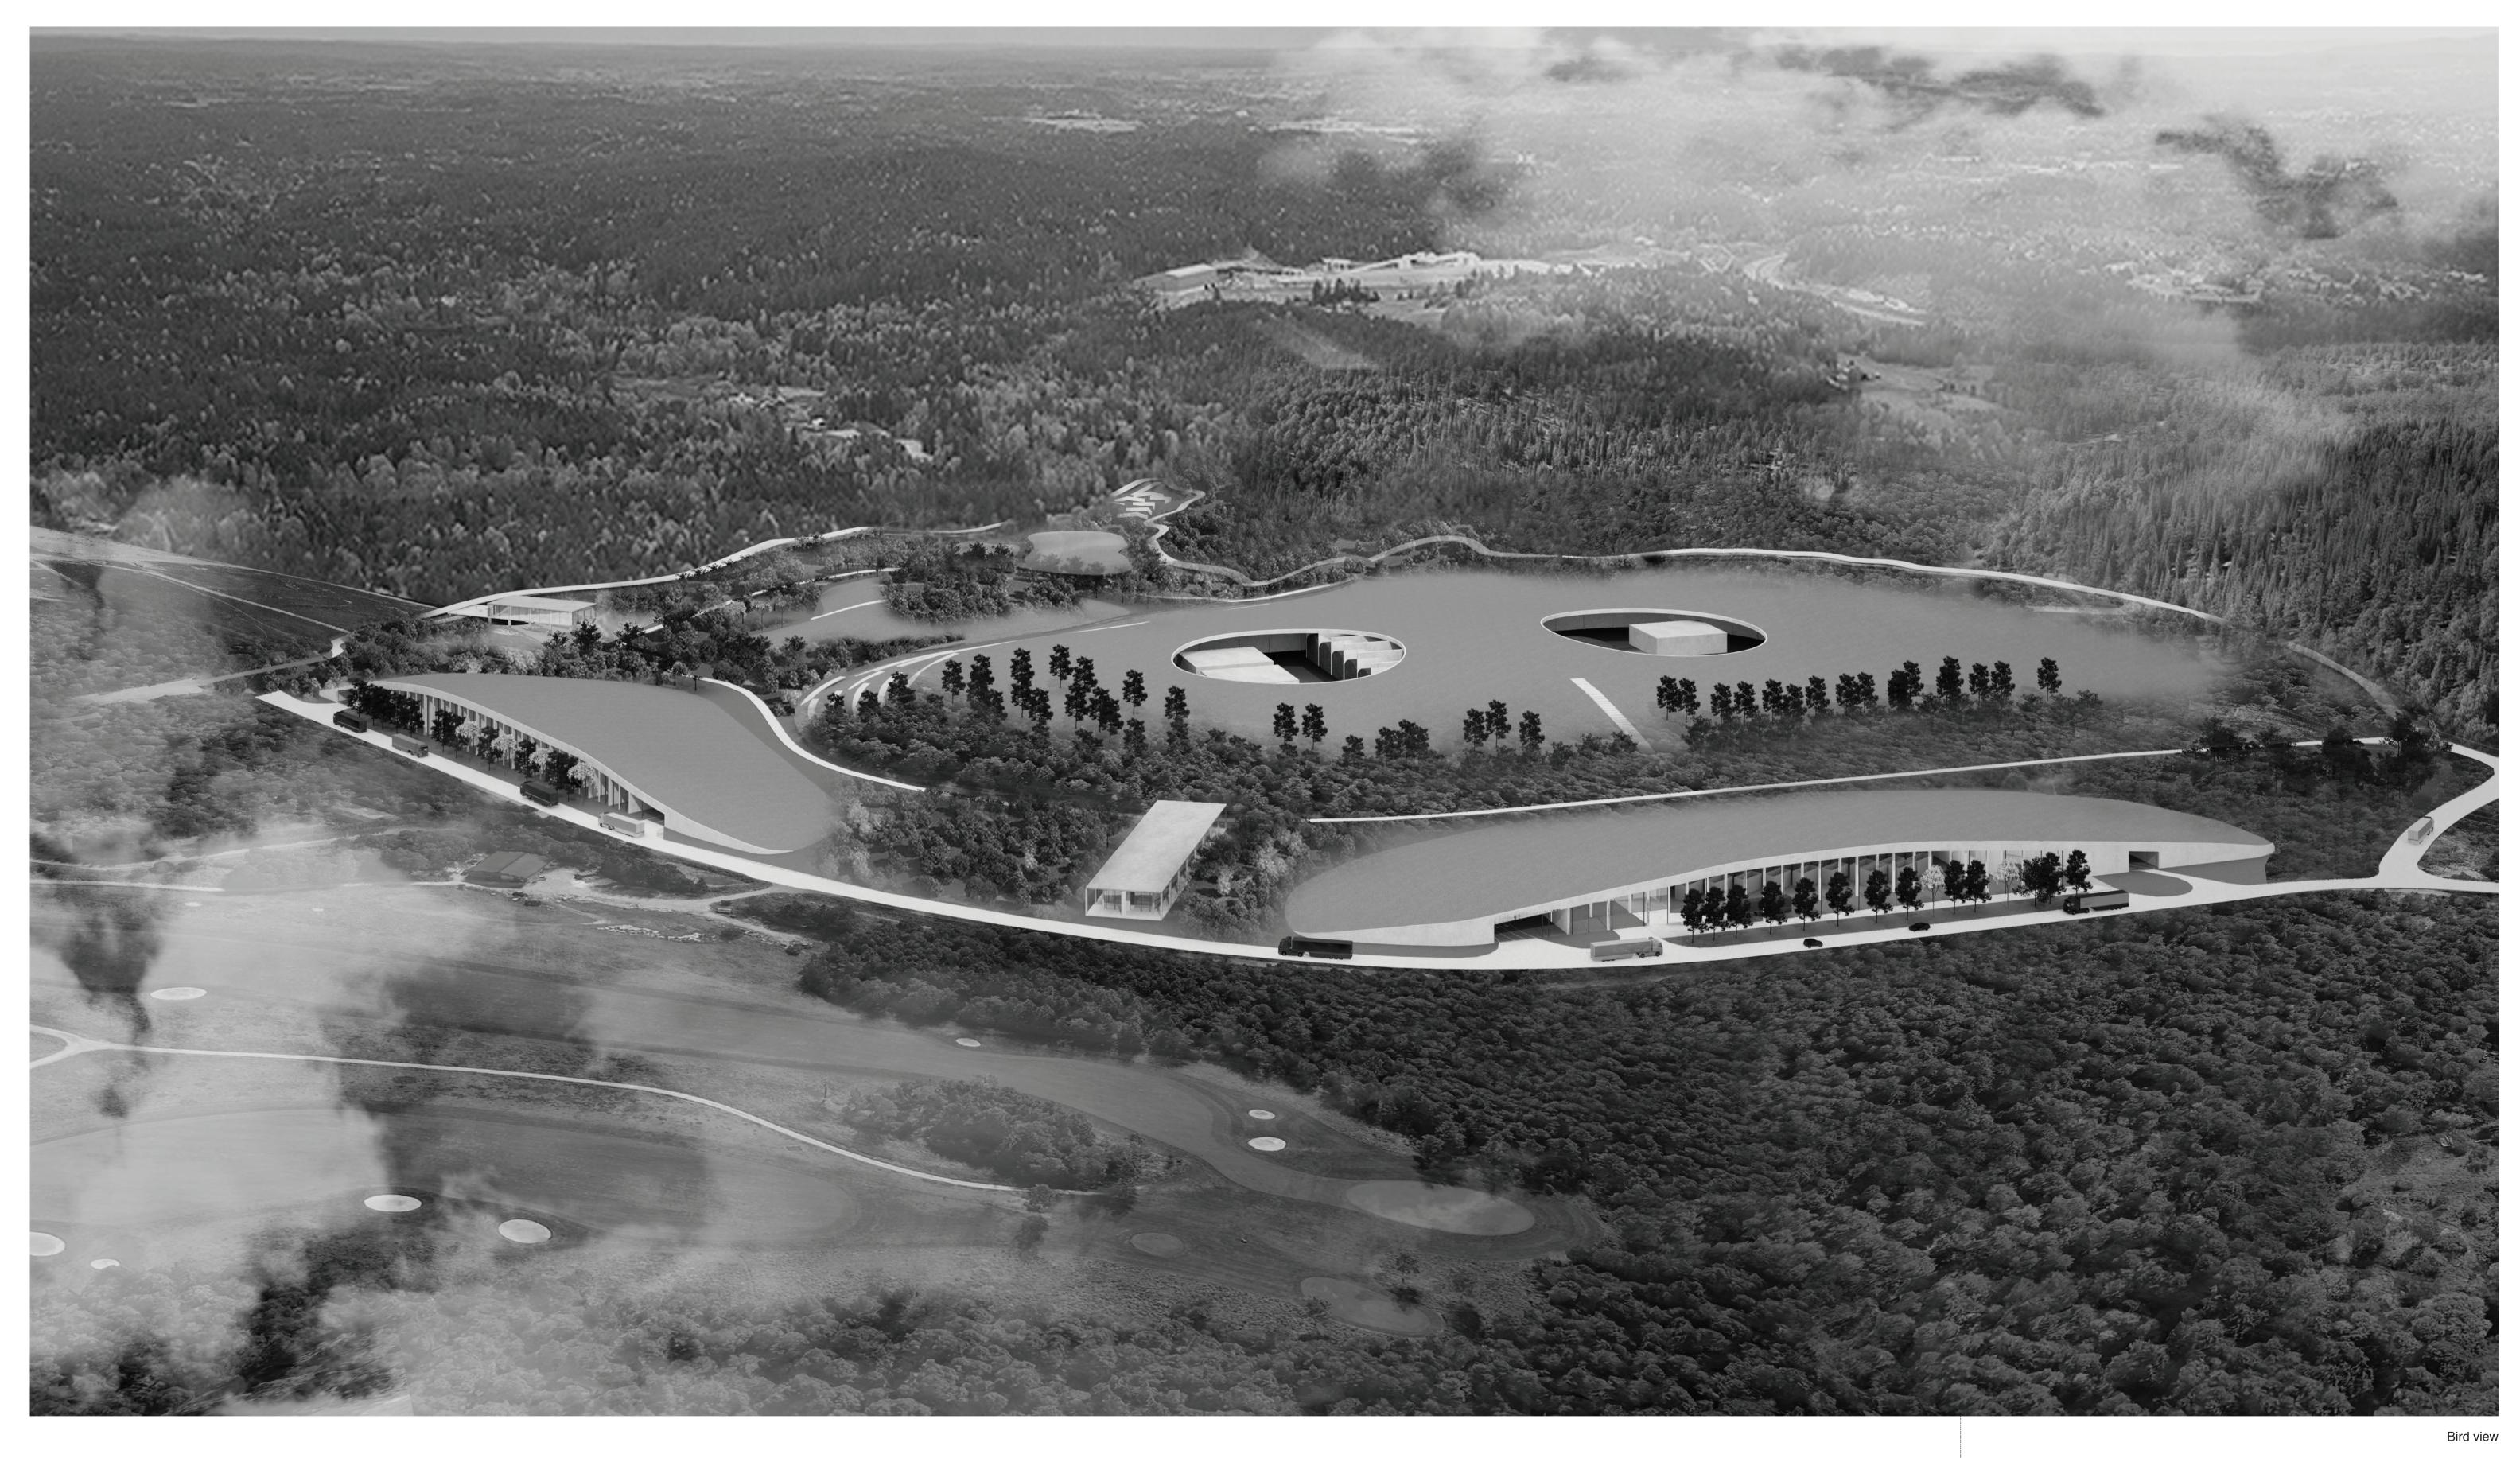

# New Grønmo Park

time, the current rubbish functions, material recycling, material composting and material sorting will be kept and be converted sustainable within the idea of the public park. The whole Grønmo area is around 42.5 hector. This transformation will reaffirm the qualities of river, forest, field site with the concept to infill new experiences into the area. There could be new activities in this area, including recycling learning classroom, birds watching, hiking, campfire festival, bicycle group gathering, picnic, Christmas tree market etc. This transformation project includes new organisation system of material collection, 2nd hand market, new organisation system of material sorting, new organisation of material composting, visitor centre, new system of contaminated water cover with green dressed. filtering. To be able to connect the area to the existing morphology and natural environment of South eastern of Oslo, this project is part of the effort to turn the contaminated areas around Oslo into a new landscape scenery. The task of the thesis is on the crossing section of landscape design, architecture infrastructure design and architecture design.

# 6. Landscape areas

Public area: parking area scenery platform gathering space skating plate landfilled park

Infrastructural landscape: warm water pond oxidation pond

enhancement pond leachate water pond clean water pond wetland area

- Winter activities: Christmas tree market Skiing Skating

- Summer activities: Picnic Swimming Fruit pick up Kite festival

1111

Design concept: boundary around the site

MILL'

0 5 10

01. Parking for public
02. Material recycling building
03. Parking for staff in material recycling building
04. 2nd hand flea market 05. Parking for 2nd hand flea market
06. Entrance for material sorting and treatment building
07. Material sorting and treatment building
08. Exit for material sorting and treatment building 09. Operational office 10. Toilet 11. Wheelchair Accessible restroom 12. Equipment room 13. Warm clean water pond 14. Visitor center 15. Man-made scenery platform 16. Forest 17. Oxidation pond 18. Oxidation pond 19. Enhancement pond 20. Enhancement pond 21. Leachate water pond 22. Wetland pollution collection area 22. Wetland pollution collection area
23. Tunnel for composting
24. Operational equipment space
25. Raw material storage
26. Composting pad
27. Curing and compost storage 3 En 63 2 ( B Eng. E.B Ð