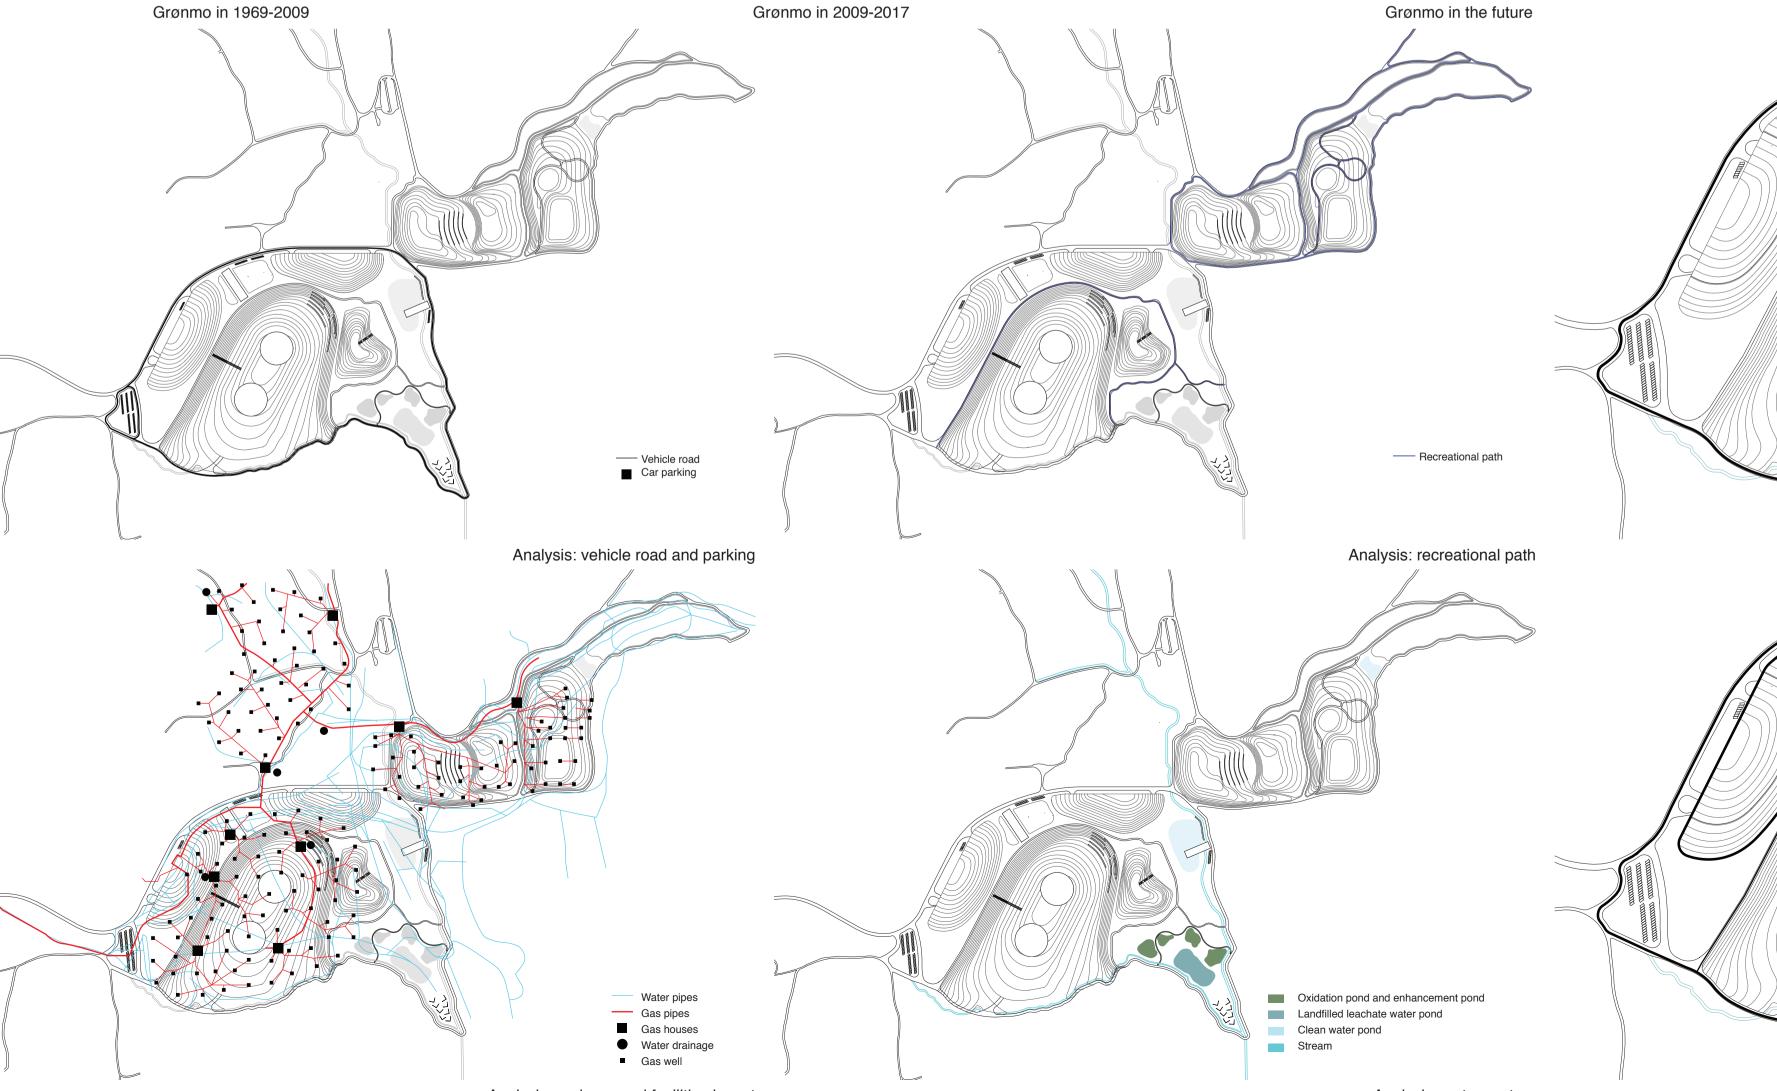

good meeting places outside in the area between the noisy city life and the quiet forest.

Grønmo was entirely covered by forest in the past. But now it is a large rubbish collection and treatment area. The Grønmo landfilled used to be the largest one in Northern Europe. Having functioned as Oslo's main spot for the unwanted since 1969,

- Hiking

Analysis: underground facilities layout