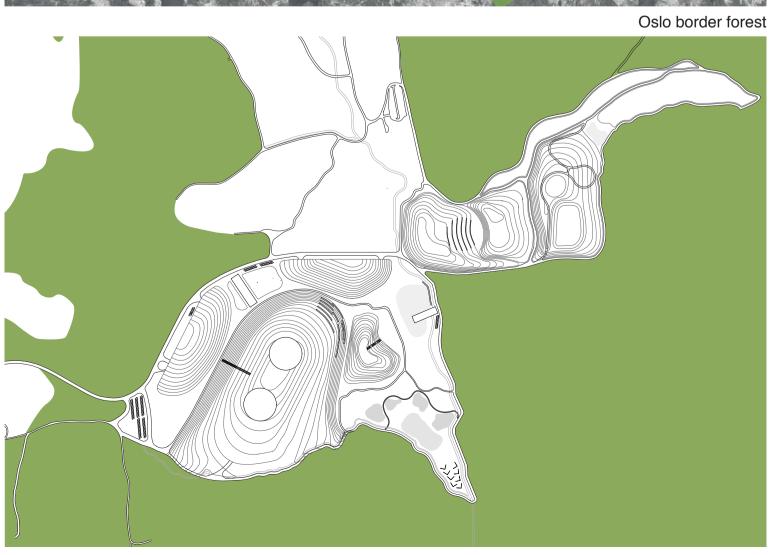

Waste material collection centers layout in Oslo

Grønmo border forest

Facilities around Grønmo

- Hiking

Analysis: underground facilities layout