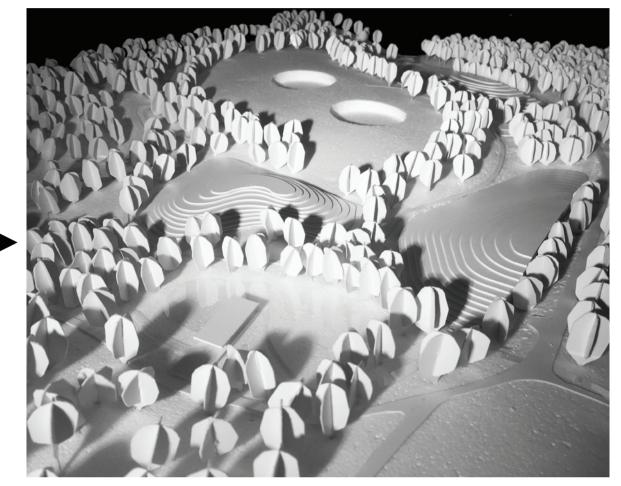

# 6. Landscape areas

Public area: parking area scenery platform gathering space skating plate landfilled park

Infrastructural landscape: warm water pond oxidation pond

enhancement pond leachate water pond clean water pond wetland area