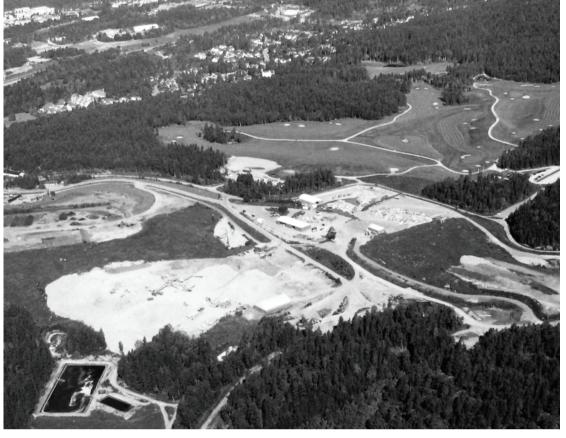

good meeting places outside in the area between the noisy city life and the quiet forest.

Grønmo was entirely covered by forest in the past. But now it is a large rubbish collection and treatment area. The Grønmo landfilled used to be the largest one in Northern Europe. Having functioned as Oslo's main spot for the unwanted since 1969,

Waste material collection centers layout in Oslo

Grønmo border forest

Facilities around Grønmo