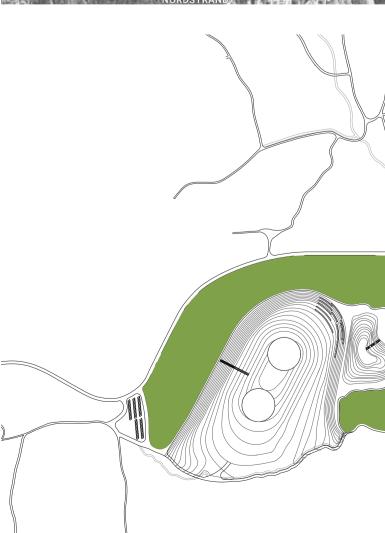

Grønmo is located in the south eastern part of Oslo in the district of Søndre Nordstrand approximately 12km southeast of the Oslo Centre. The size of the project site is around 42.5 hector, approximately to 1.5 times size of the Frogner Park. This area is close to Sørliveien on the west and Grønmo golf course on the north. On the south, east and partly north, this area is surrounded

good meeting places outside in the area between the noisy city life and the quiet forest.

Grønmo was entirely covered by forest in the past. But now it is a large rubbish collection and treatment area. The Grønmo landfilled used to be the largest one in Northern Europe. Having functioned as Oslo's main spot for the unwanted since 1969,