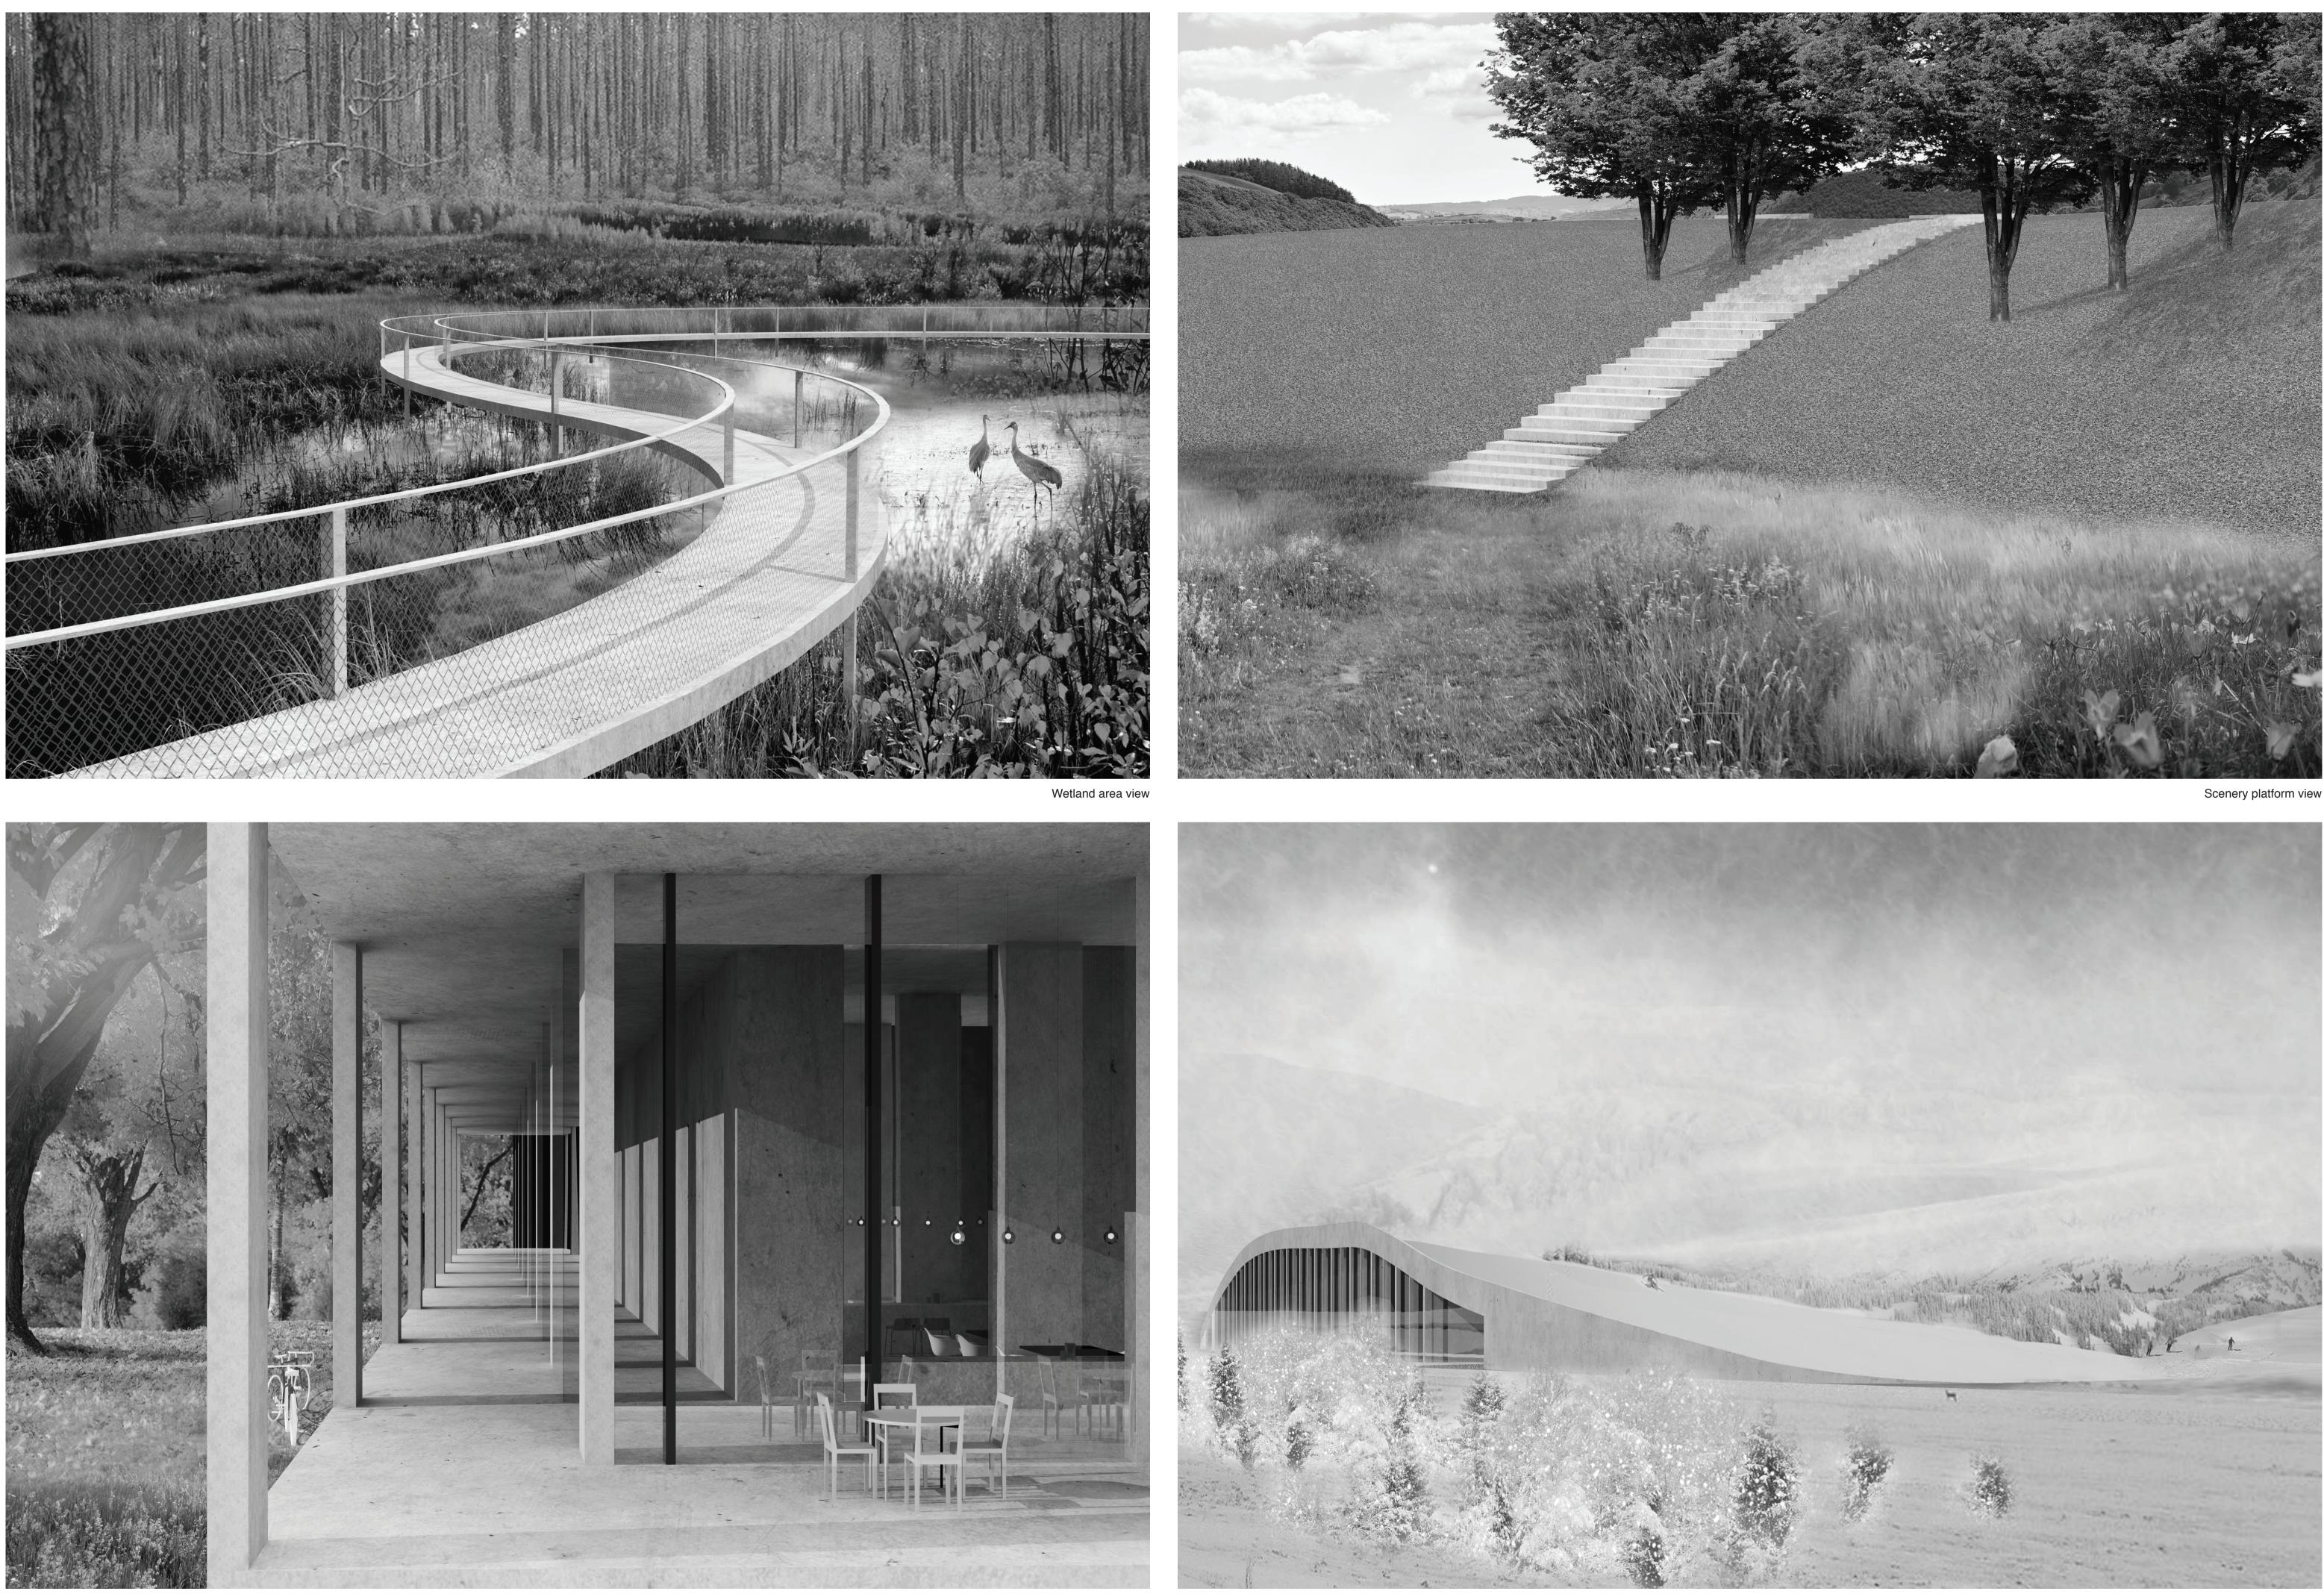

# 6. Landscape areas

Public area: parking area scenery platform gathering space skating plate landfilled park

Infrastructural landscape: warm water pond oxidation pond

enhancement pond leachate water pond clean water pond wetland area

- Hiking

Analysis: underground facilities layout

# List of new activities in Grønmo

- Kids' learning path - 2nd hand flea market - Compost soil market - Waste material recycling - Birds watching - Scenery viewing - Cafe & restaurant - Composting visit - Bicycle group meeting - Campfire festival

- Winter activities: Christmas tree market Skiing Skating

- Summer activities: Picnic Swimming Fruit pick up Kite festival

1111

Design concept: boundary around the site

MILL'

0 5 10

01. Parking for public
02. Material recycling building
03. Parking for staff in material recycling building
04. 2nd hand flea market 05. Parking for 2nd hand flea market
06. Entrance for material sorting and treatment building
07. Material sorting and treatment building
08. Exit for material sorting and treatment building 09. Operational office 10. Toilet 11. Wheelchair Accessible restroom 12. Equipment room 13. Warm clean water pond 14. Visitor center 15. Man-made scenery platform 16. Forest 17. Oxidation pond 18. Oxidation pond 19. Enhancement pond 20. Enhancement pond 21. Leachate water pond 22. Wetland pollution collection area 22. Wetland pollution collection area
23. Tunnel for composting
24. Operational equipment space
25. Raw material storage
26. Composting pad
27. Curing and compost storage 3 En 63 2 ( B Eng. E.B Ð