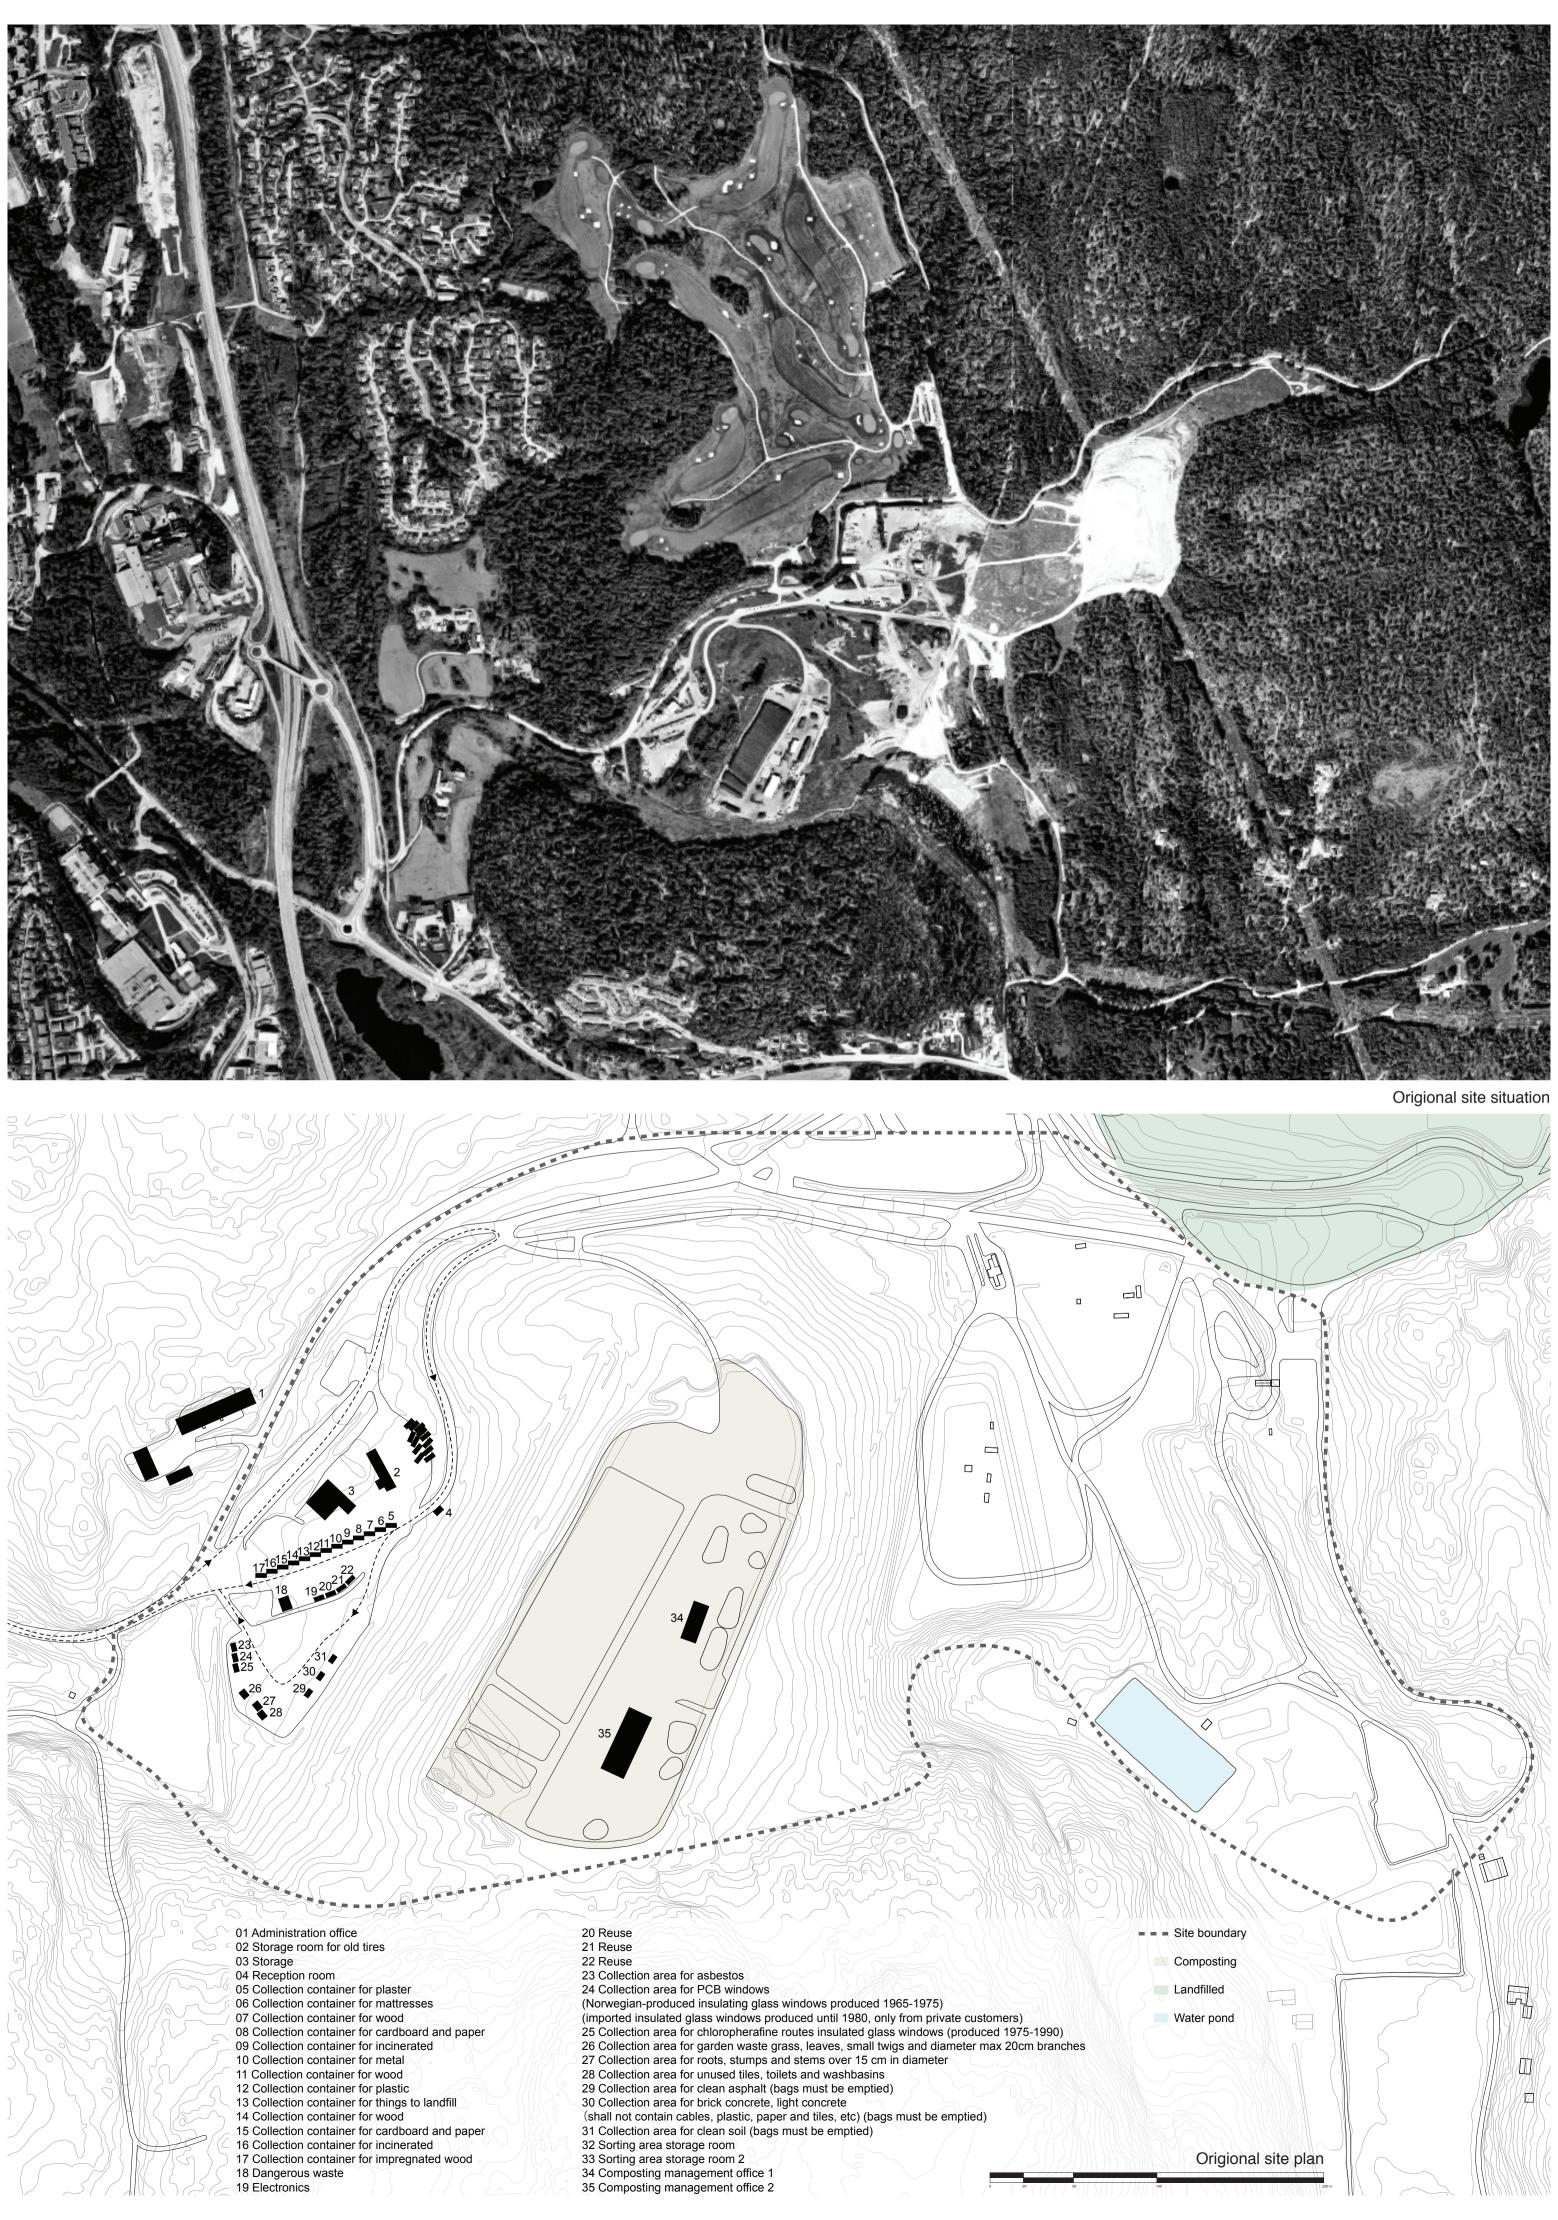

- Winter activities: Christmas tree market Skiing Skating

- Summer activities: Picnic Swimming Fruit pick up Kite festival

1111

Design concept: boundary around the site

MILL'

0 5 10

01. Parking for public
02. Material recycling building
03. Parking for staff in material recycling building
04. 2nd hand flea market 05. Parking for 2nd hand flea market
06. Entrance for material sorting and treatment building
07. Material sorting and treatment building
08. Exit for material sorting and treatment building 09. Operational office 10. Toilet 11. Wheelchair Accessible restroom 12. Equipment room 13. Warm clean water pond 14. Visitor center 15. Man-made scenery platform 16. Forest 17. Oxidation pond 18. Oxidation pond 19. Enhancement pond 20. Enhancement pond 21. Leachate water pond 22. Wetland pollution collection area 22. Wetland pollution collection area
23. Tunnel for composting
24. Operational equipment space
25. Raw material storage
26. Composting pad
27. Curing and compost storage 3 En 63 2 ( B Eng. E.B Ð