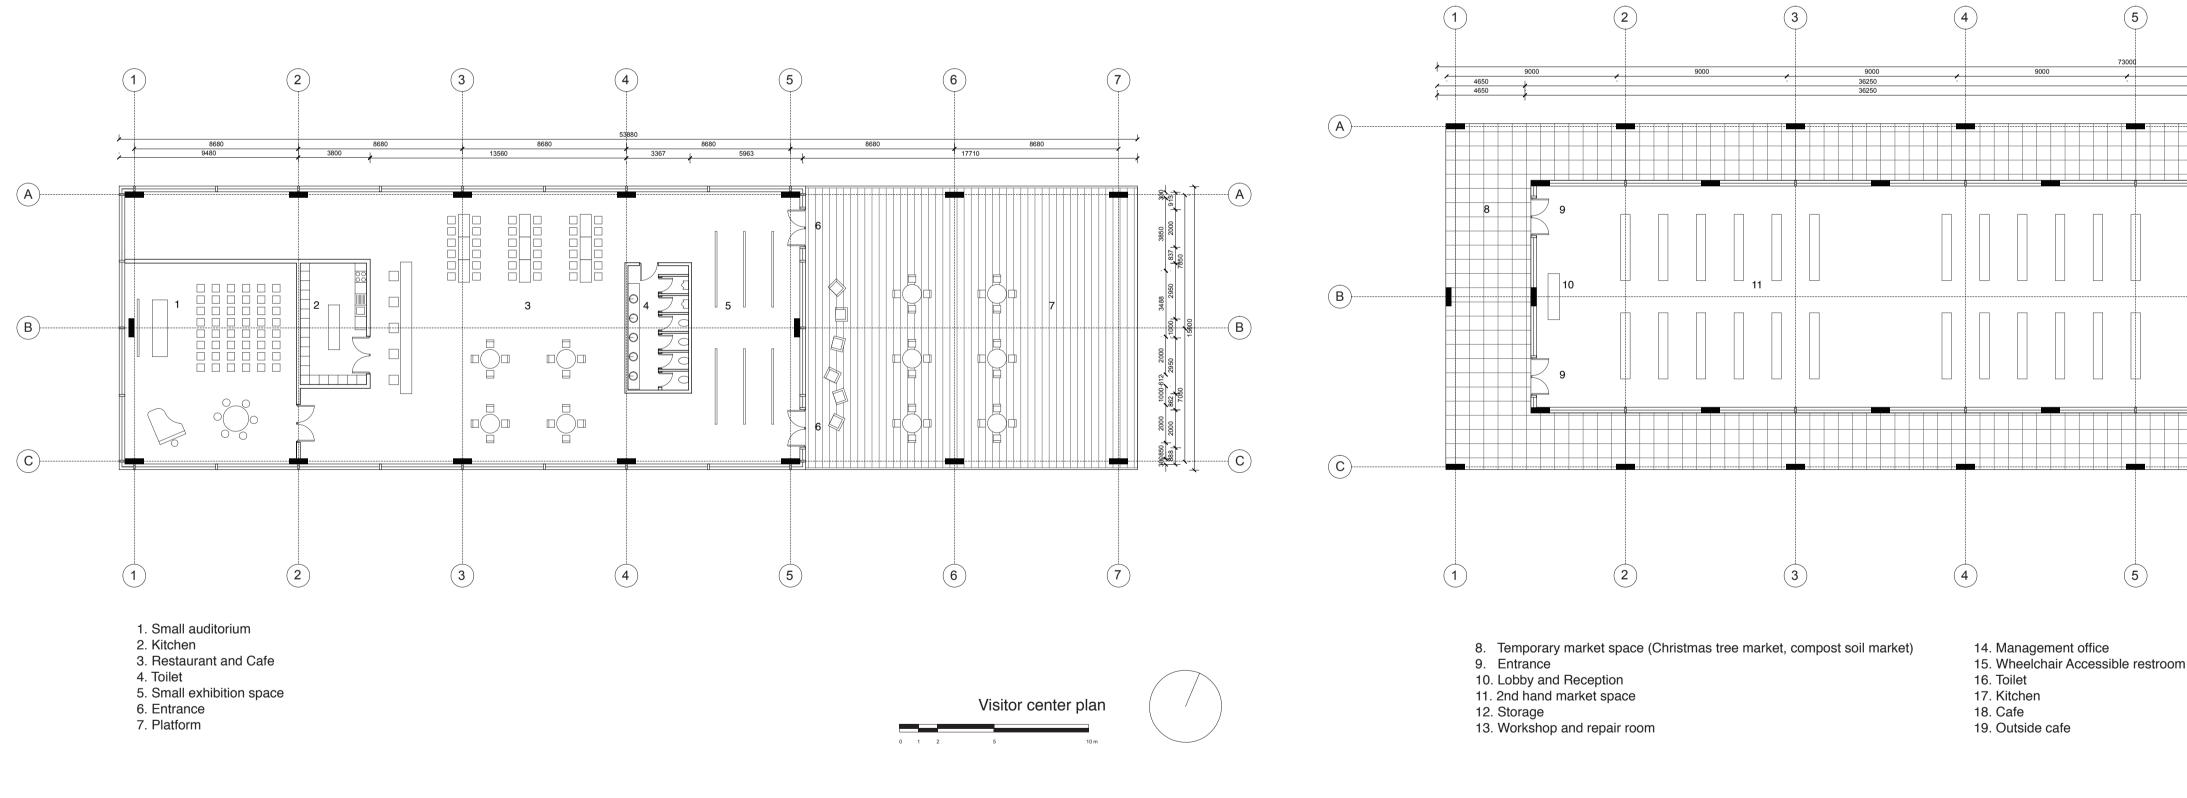

## 1.Visitor center, 810 m2

Restaurant and Cafe Small auditorium Small exhibition space Office

### 2. 2nd hand flea market, 1336 m2

Outside space: temporary market space

Inside space: market shops offices

meeting rooms storage equipment rooms

### 3. Material recycling area, 9100 m2

Outside space: roof

Inside space: material collection containers area administration office storage equipment rooms

4. Composting area, 21385 m2

### 5. Material sorting and treatment area, 9700 m2

Outside space: roof Inside space: Material sorting and treatment area Operational office

# 6. Landscape areas

Public area: parking area scenery platform gathering space skating plate landfilled park

Infrastructural landscape: warm water pond oxidation pond

enhancement pond leachate water pond clean water pond wetland area