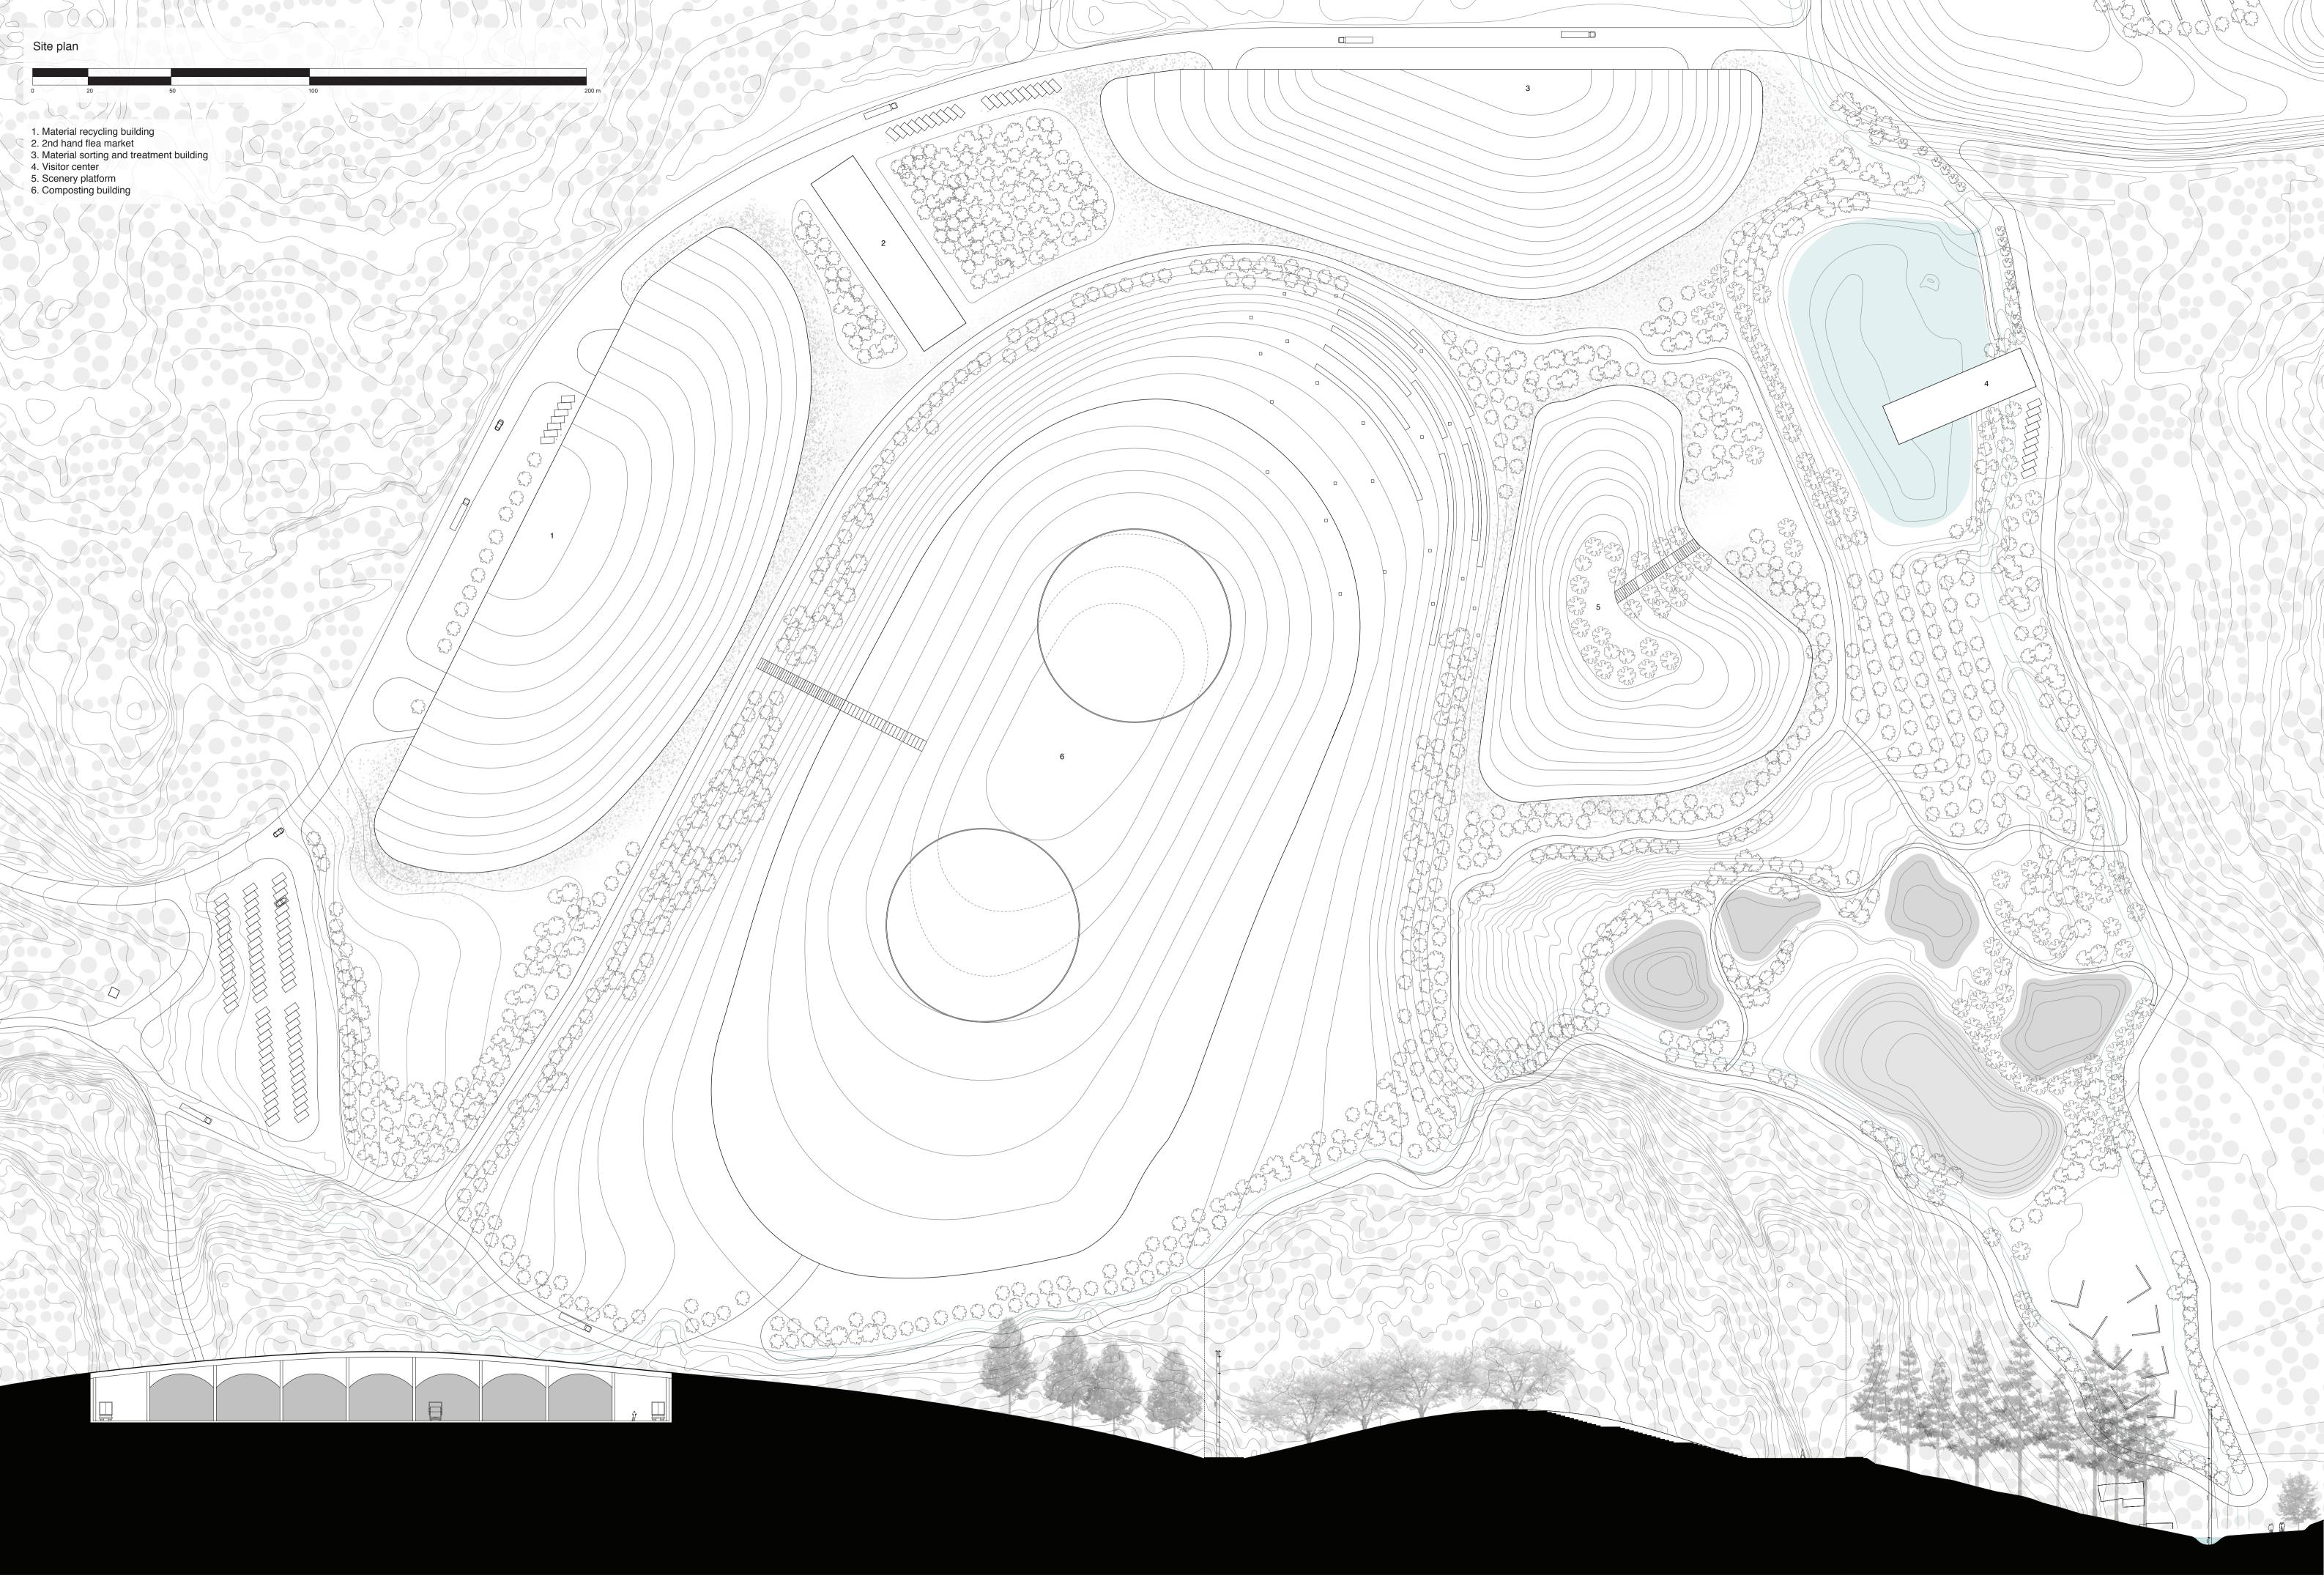

# 6. Landscape areas

Public area: parking area scenery platform gathering space skating plate landfilled park

Infrastructural landscape: warm water pond oxidation pond

enhancement pond leachate water pond clean water pond wetland area

- Winter activities: Christmas tree market Skiing Skating

- Summer activities: Picnic Swimming Fruit pick up Kite festival

1111

Design concept: boundary around the site

MILL'

0 5 10

01. Parking for public
02. Material recycling building
03. Parking for staff in material recycling building
04. 2nd hand flea market 05. Parking for 2nd hand flea market
06. Entrance for material sorting and treatment building
07. Material sorting and treatment building
08. Exit for material sorting and treatment building 09. Operational office 10. Toilet 11. Wheelchair Accessible restroom 12. Equipment room 13. Warm clean water pond 14. Visitor center 15. Man-made scenery platform 16. Forest 17. Oxidation pond 18. Oxidation pond 19. Enhancement pond 20. Enhancement pond 21. Leachate water pond 22. Wetland pollution collection area 22. Wetland pollution collection area
23. Tunnel for composting
24. Operational equipment space
25. Raw material storage
26. Composting pad
27. Curing and compost storage 3 En 63 2 ( B Eng. E.B Ð