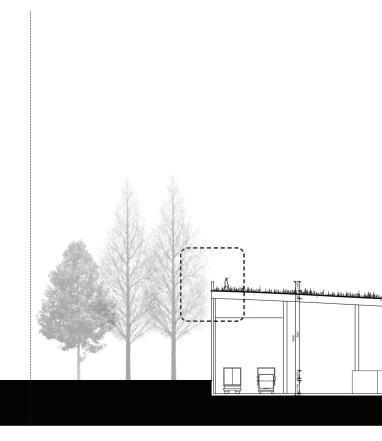

## 1.Visitor center, 810 m2

Restaurant and Cafe Small auditorium Small exhibition space Office

# 6. Landscape areas

Public area: parking area scenery platform gathering space skating plate landfilled park

Infrastructural landscape: warm water pond oxidation pond

enhancement pond leachate water pond clean water pond wetland area