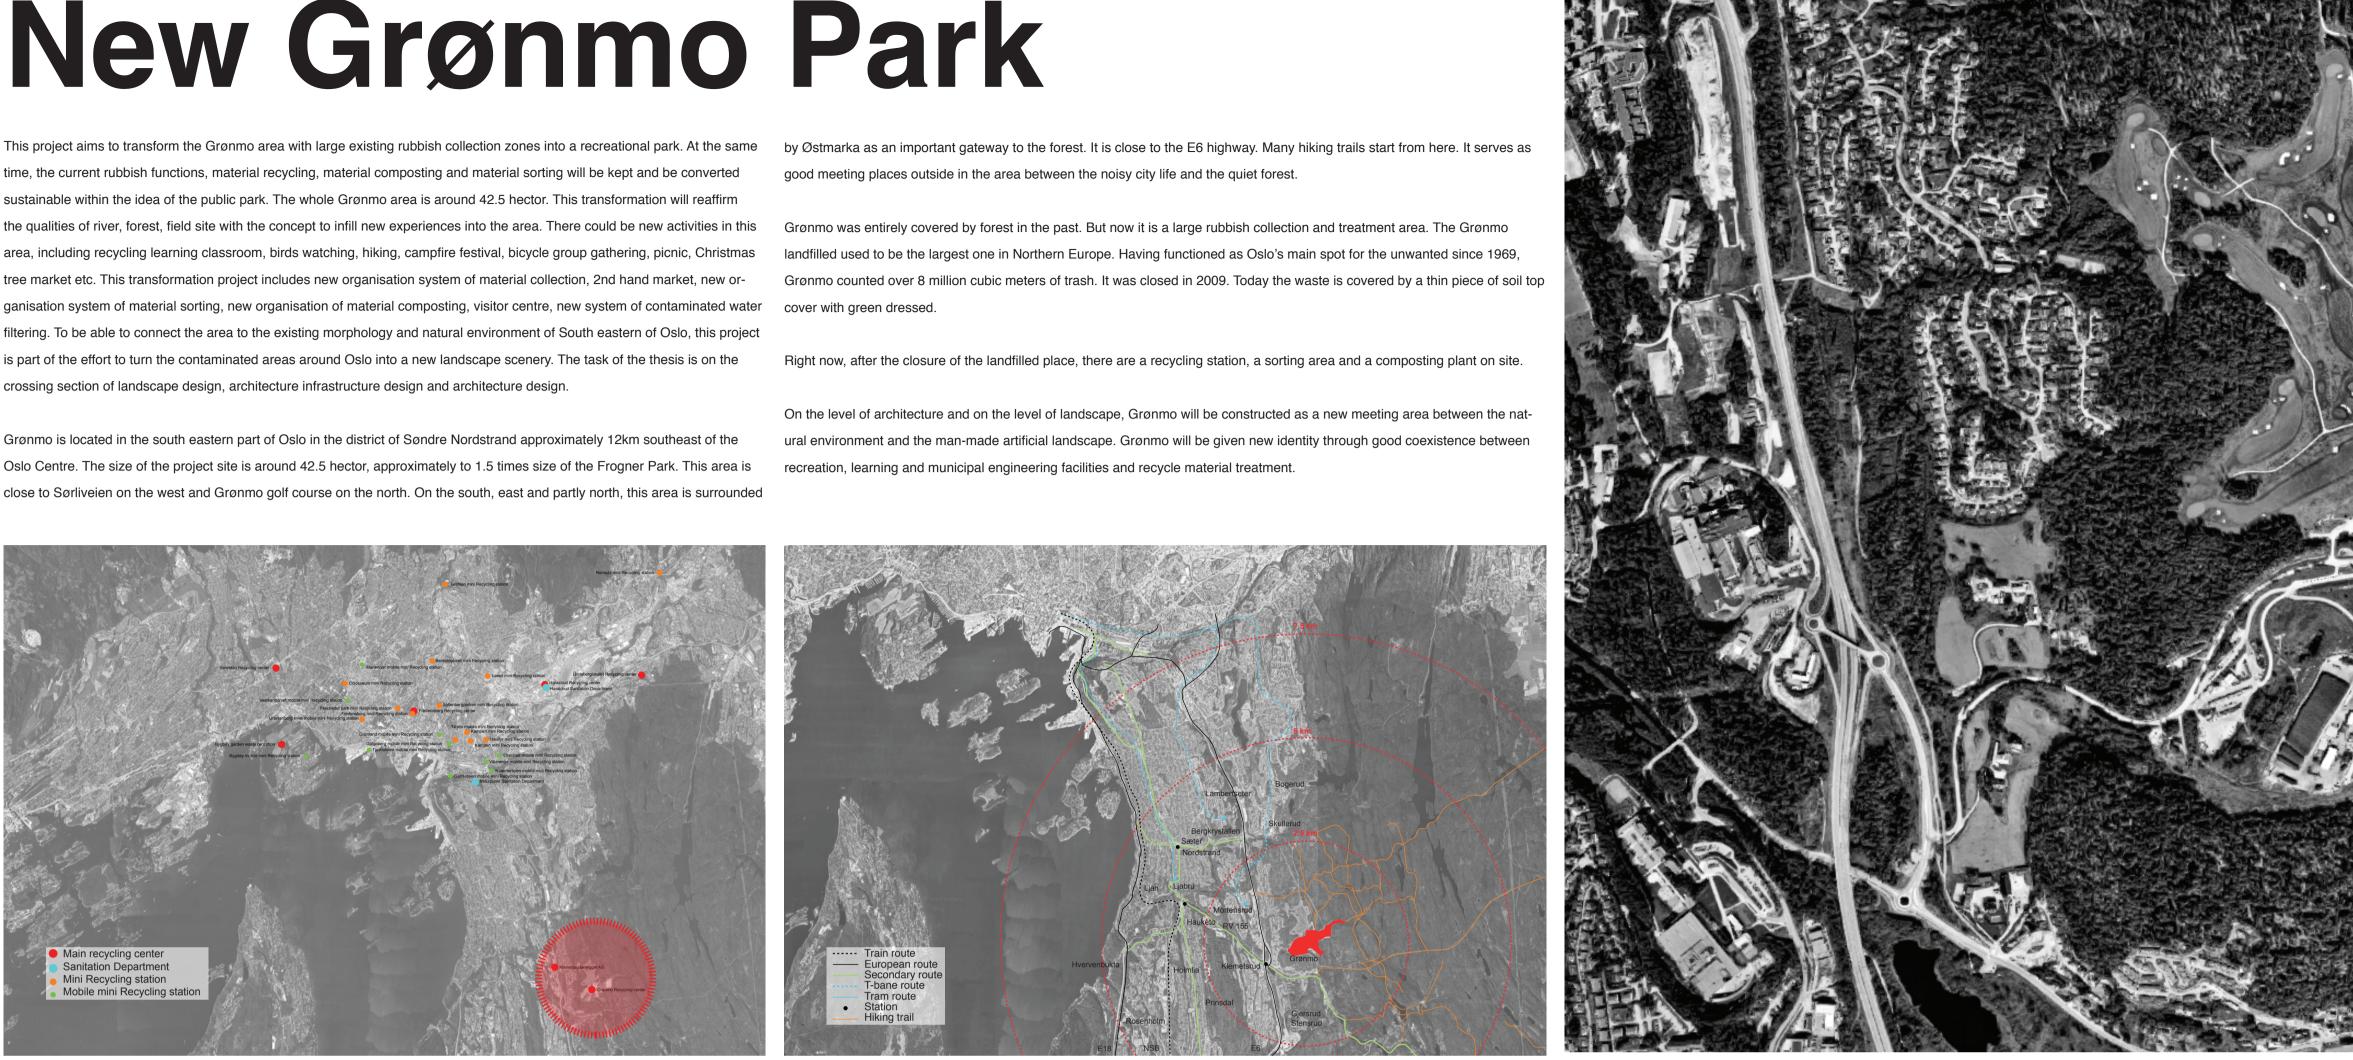

# New Grønmo Park

time, the current rubbish functions, material recycling, material composting and material sorting will be kept and be converted sustainable within the idea of the public park. The whole Grønmo area is around 42.5 hector. This transformation will reaffirm the qualities of river, forest, field site with the concept to infill new experiences into the area. There could be new activities in this area, including recycling learning classroom, birds watching, hiking, campfire festival, bicycle group gathering, picnic, Christmas tree market etc. This transformation project includes new organisation system of material collection, 2nd hand market, new organisation system of material sorting, new organisation of material composting, visitor centre, new system of contaminated water cover with green dressed. filtering. To be able to connect the area to the existing morphology and natural environment of South eastern of Oslo, this project is part of the effort to turn the contaminated areas around Oslo into a new landscape scenery. The task of the thesis is on the crossing section of landscape design, architecture infrastructure design and architecture design.

Grønmo is located in the south eastern part of Oslo in the district of Søndre Nordstrand approximately 12km southeast of the Oslo Centre. The size of the project site is around 42.5 hector, approximately to 1.5 times size of the Frogner Park. This area is close to Sørliveien on the west and Grønmo golf course on the north. On the south, east and partly north, this area is surrounded

good meeting places outside in the area between the noisy city life and the quiet forest.

Grønmo was entirely covered by forest in the past. But now it is a large rubbish collection and treatment area. The Grønmo landfilled used to be the largest one in Northern Europe. Having functioned as Oslo's main spot for the unwanted since 1969,

Waste material collection centers layout in Oslo

Grønmo border forest

Facilities around Grønmo