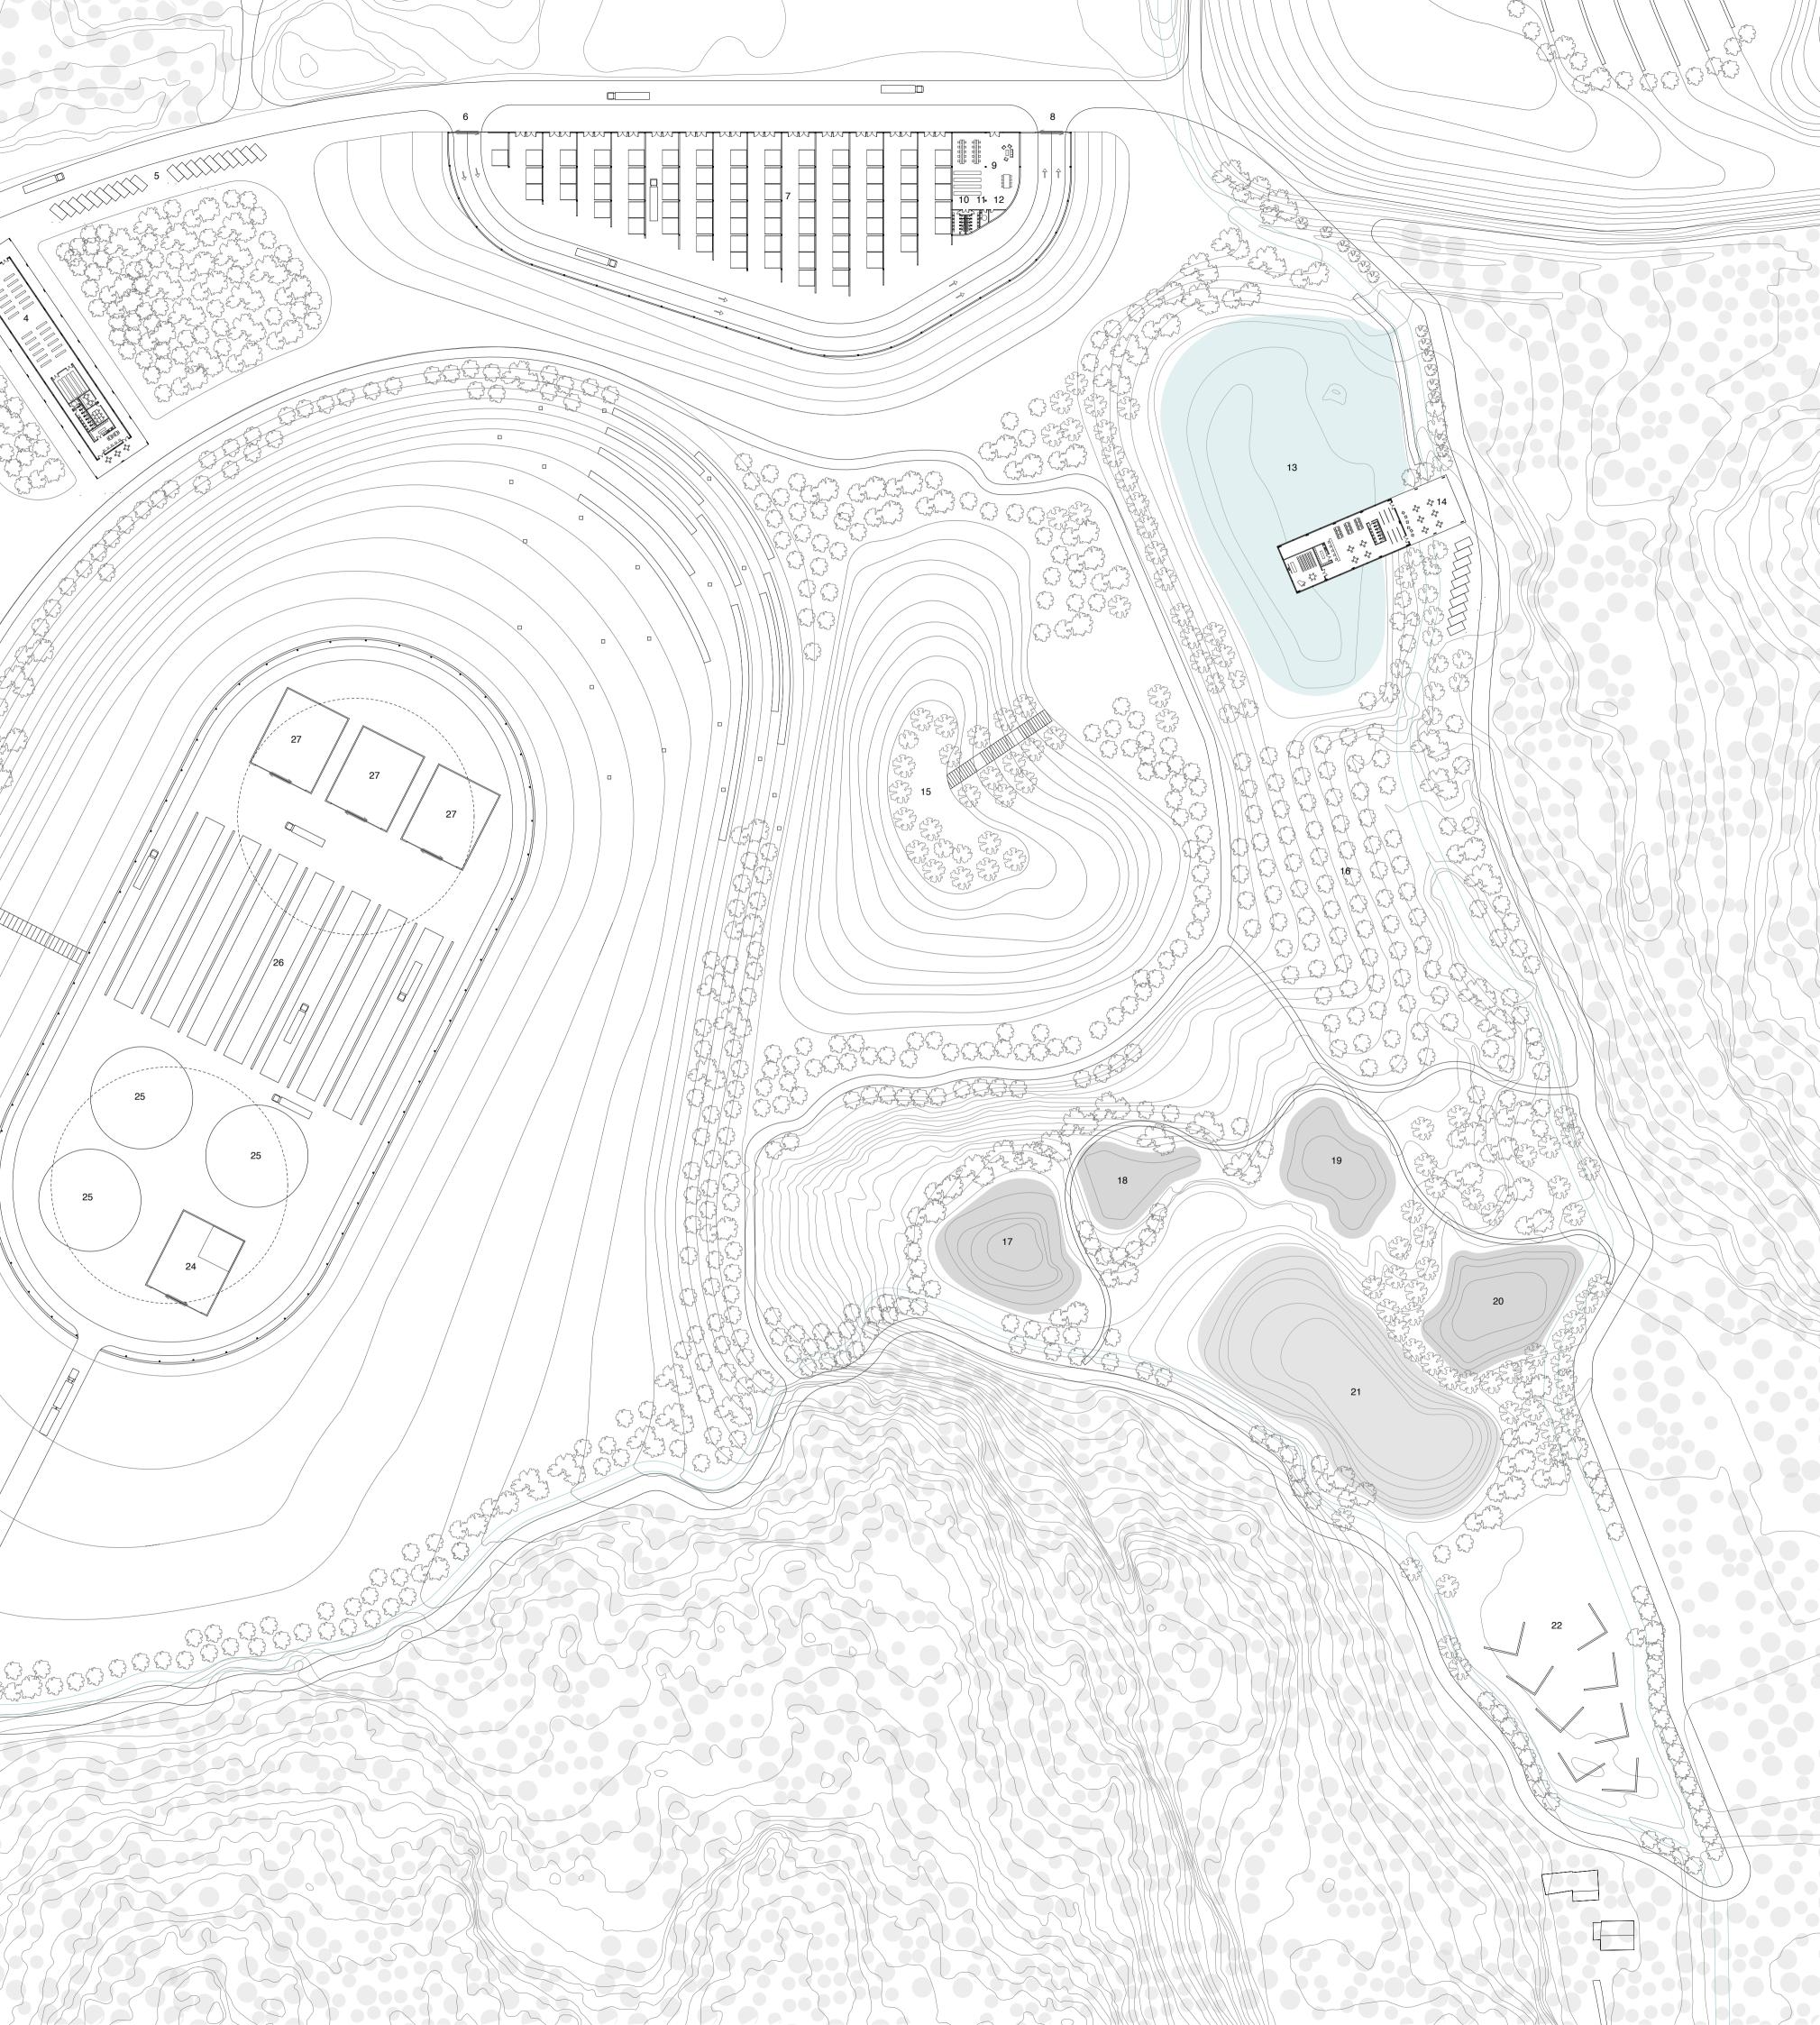

# 6. Landscape areas

Public area: parking area scenery platform gathering space skating plate landfilled park

Infrastructural landscape: warm water pond oxidation pond

enhancement pond leachate water pond clean water pond wetland area

- Winter activities: Christmas tree market Skiing Skating

- Summer activities: Picnic Swimming Fruit pick up Kite festival

1111

Design concept: boundary around the site

MILL'

0 5 10

01. Parking for public
02. Material recycling building
03. Parking for staff in material recycling building
04. 2nd hand flea market 05. Parking for 2nd hand flea market
06. Entrance for material sorting and treatment building
07. Material sorting and treatment building
08. Exit for material sorting and treatment building 09. Operational office 10. Toilet 11. Wheelchair Accessible restroom 12. Equipment room 13. Warm clean water pond 14. Visitor center 15. Man-made scenery platform 16. Forest 17. Oxidation pond 18. Oxidation pond 19. Enhancement pond 20. Enhancement pond 21. Leachate water pond 22. Wetland pollution collection area 22. Wetland pollution collection area
23. Tunnel for composting
24. Operational equipment space
25. Raw material storage
26. Composting pad
27. Curing and compost storage 3 En 63 2 ( B Eng. E.B Ð