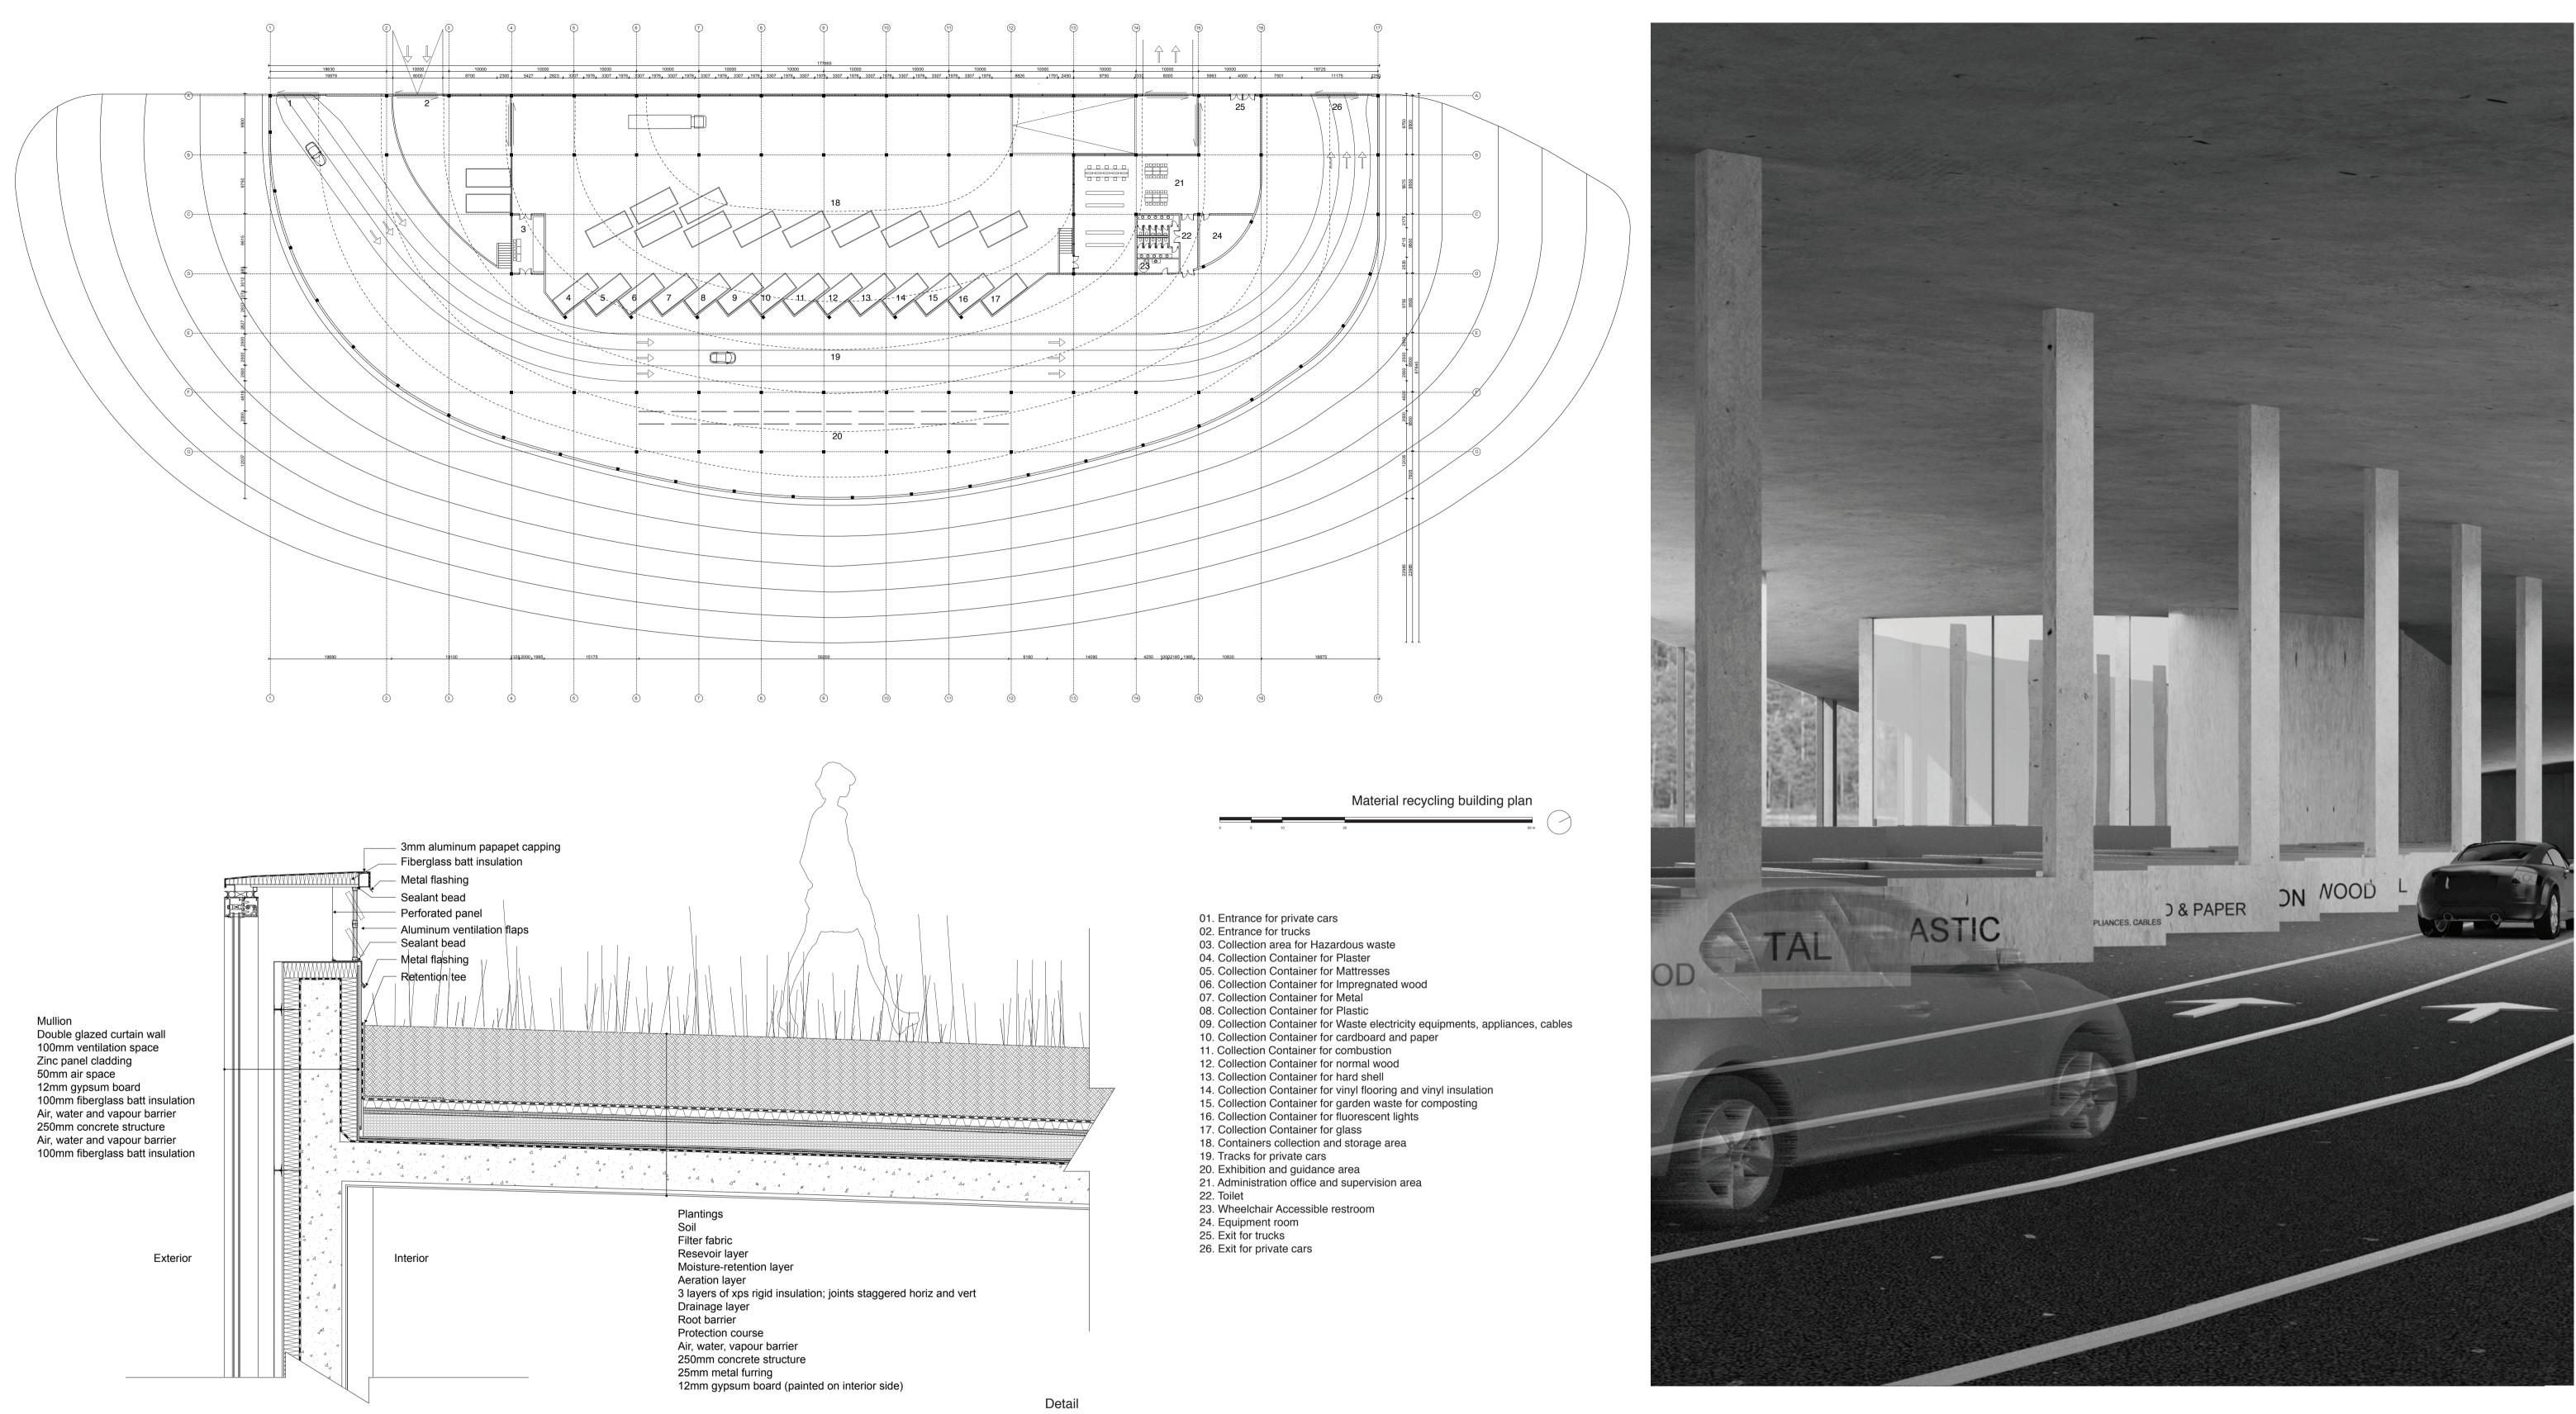

### 3. Material recycling area, 9100 m2

Outside space: roof

Inside space: material collection containers area administration office storage equipment rooms

4. Composting area, 21385 m2

- Winter activities: Christmas tree market Skiing Skating

- Summer activities: Picnic Swimming Fruit pick up Kite festival

1111

Design concept: boundary around the site

MILL'

0 5 10

01. Parking for public
02. Material recycling building
03. Parking for staff in material recycling building
04. 2nd hand flea market 05. Parking for 2nd hand flea market
06. Entrance for material sorting and treatment building
07. Material sorting and treatment building
08. Exit for material sorting and treatment building 09. Operational office 10. Toilet 11. Wheelchair Accessible restroom 12. Equipment room 13. Warm clean water pond 14. Visitor center 15. Man-made scenery platform 16. Forest 17. Oxidation pond 18. Oxidation pond 19. Enhancement pond 20. Enhancement pond 21. Leachate water pond 22. Wetland pollution collection area 22. Wetland pollution collection area
23. Tunnel for composting
24. Operational equipment space
25. Raw material storage
26. Composting pad
27. Curing and compost storage 3 En 63 2 ( B Eng. E.B Ð

-

B

 $\Box$ 

100

Detail 1:20

Material recycling building interior view

Material recycling building section

5 10