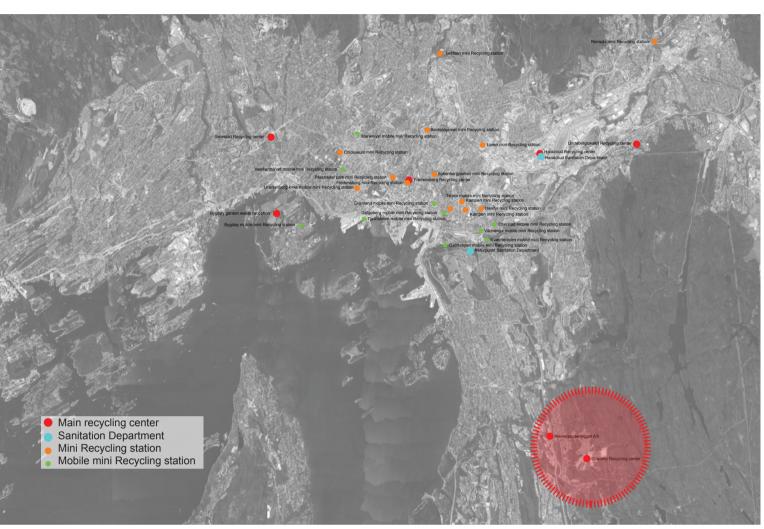

Waste material collection centers layout in Oslo

Grønmo border forest

Facilities around Grønmo