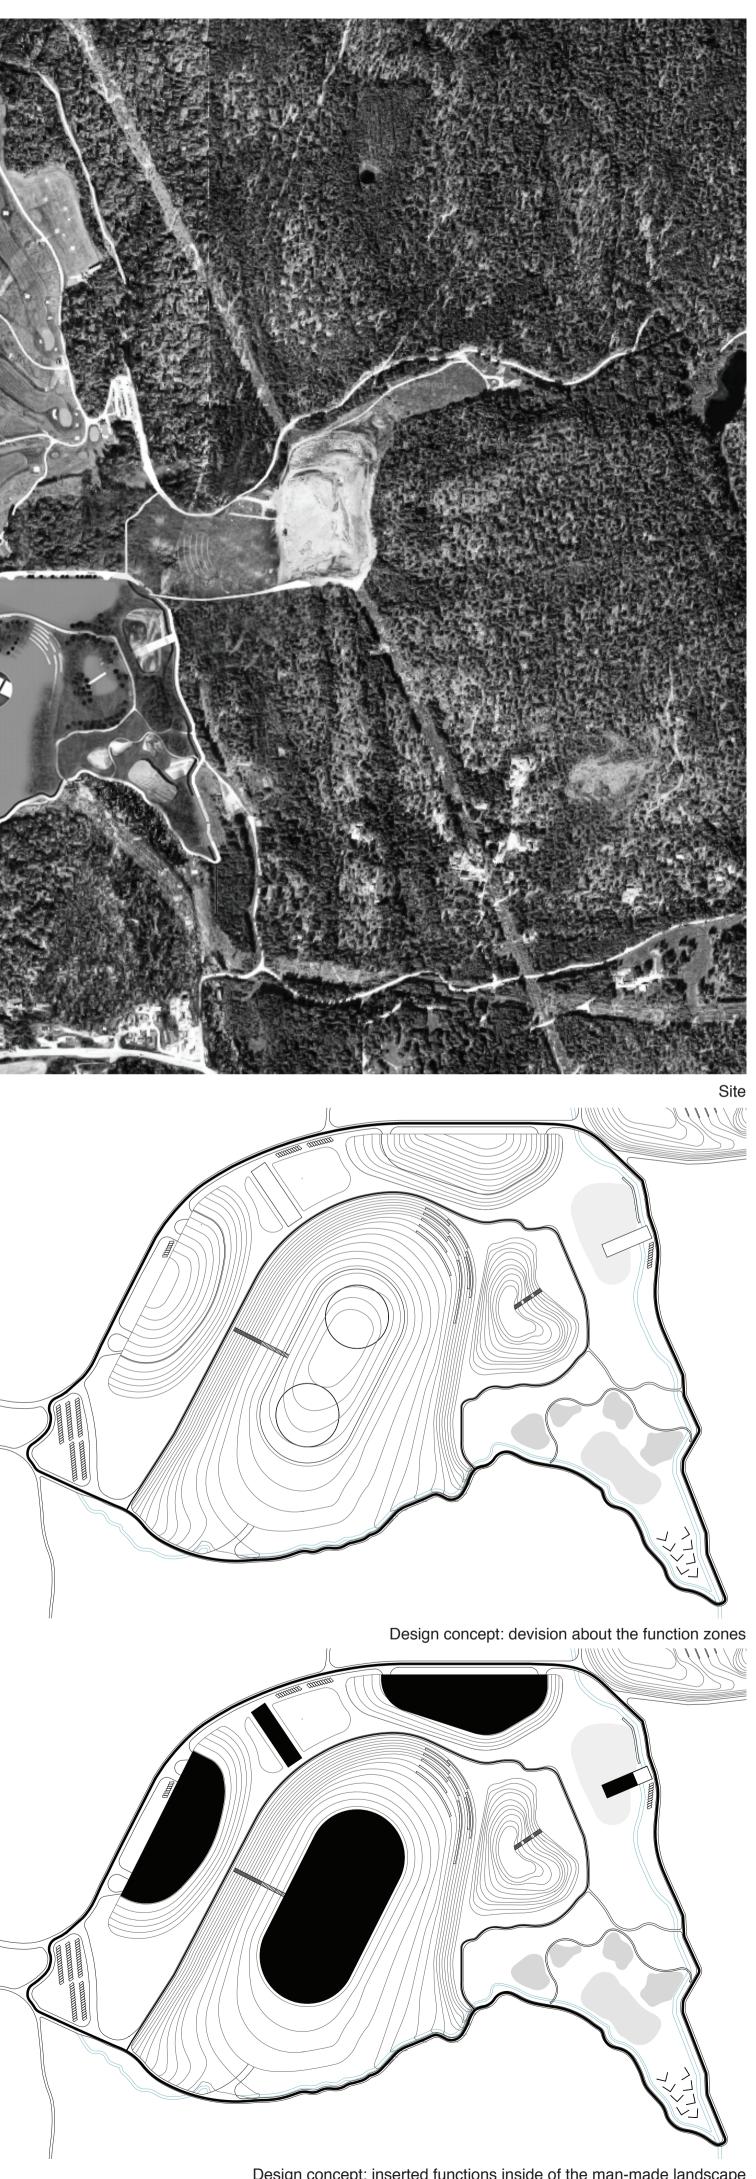

Grønmo is located in the south eastern part of Oslo in the district of Søndre Nordstrand approximately 12km southeast of the Oslo Centre. The size of the project site is around 42.5 hector, approximately to 1.5 times size of the Frogner Park. This area is close to Sørliveien on the west and Grønmo golf course on the north. On the south, east and partly north, this area is surrounded

# 6. Landscape areas

Public area: parking area scenery platform gathering space skating plate landfilled park

Infrastructural landscape: warm water pond oxidation pond

enhancement pond leachate water pond clean water pond wetland area