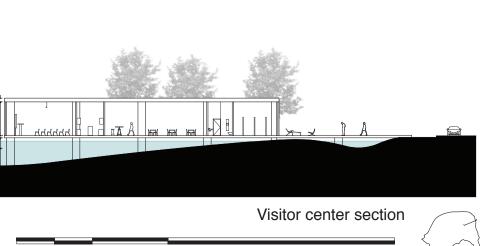

## 1.Visitor center, 810 m2

Restaurant and Cafe Small auditorium Small exhibition space Office

Visitor center exterior view

2nd hand flea market exterior view

2nd hand flea market section

 $\overline{\langle}$ 

| A |    |                                                                                                                                                                                                                                                                                                                                                                                                                                                                                                                                                                                                                                                                                                                                                                                                                                                                                                                                                                                                                                                                                                                                                                                                                                                                                                                                                                                                                                                                                                                                                                                                                                                                                                                                                                                                                                                                                    |       |                                                               |  |        |
|---|----|------------------------------------------------------------------------------------------------------------------------------------------------------------------------------------------------------------------------------------------------------------------------------------------------------------------------------------------------------------------------------------------------------------------------------------------------------------------------------------------------------------------------------------------------------------------------------------------------------------------------------------------------------------------------------------------------------------------------------------------------------------------------------------------------------------------------------------------------------------------------------------------------------------------------------------------------------------------------------------------------------------------------------------------------------------------------------------------------------------------------------------------------------------------------------------------------------------------------------------------------------------------------------------------------------------------------------------------------------------------------------------------------------------------------------------------------------------------------------------------------------------------------------------------------------------------------------------------------------------------------------------------------------------------------------------------------------------------------------------------------------------------------------------------------------------------------------------------------------------------------------------|-------|---------------------------------------------------------------|--|--------|
|   |    | ton the ability burger of the second of the second se |       | stante for Attachoid o Millikel da Maria y la Ustande y setta |  | uh the |
|   | AI |                                                                                                                                                                                                                                                                                                                                                                                                                                                                                                                                                                                                                                                                                                                                                                                                                                                                                                                                                                                                                                                                                                                                                                                                                                                                                                                                                                                                                                                                                                                                                                                                                                                                                                                                                                                                                                                                                    | tr tr |                                                               |  |        |