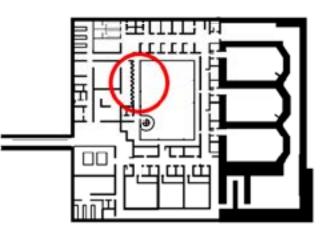

## Sunken Courtyard established to let light down

Machinery akwardly large on site

Machinery partyally buryed to fit

programme arranged around the courtyard

programmefragmented to give it a human scale