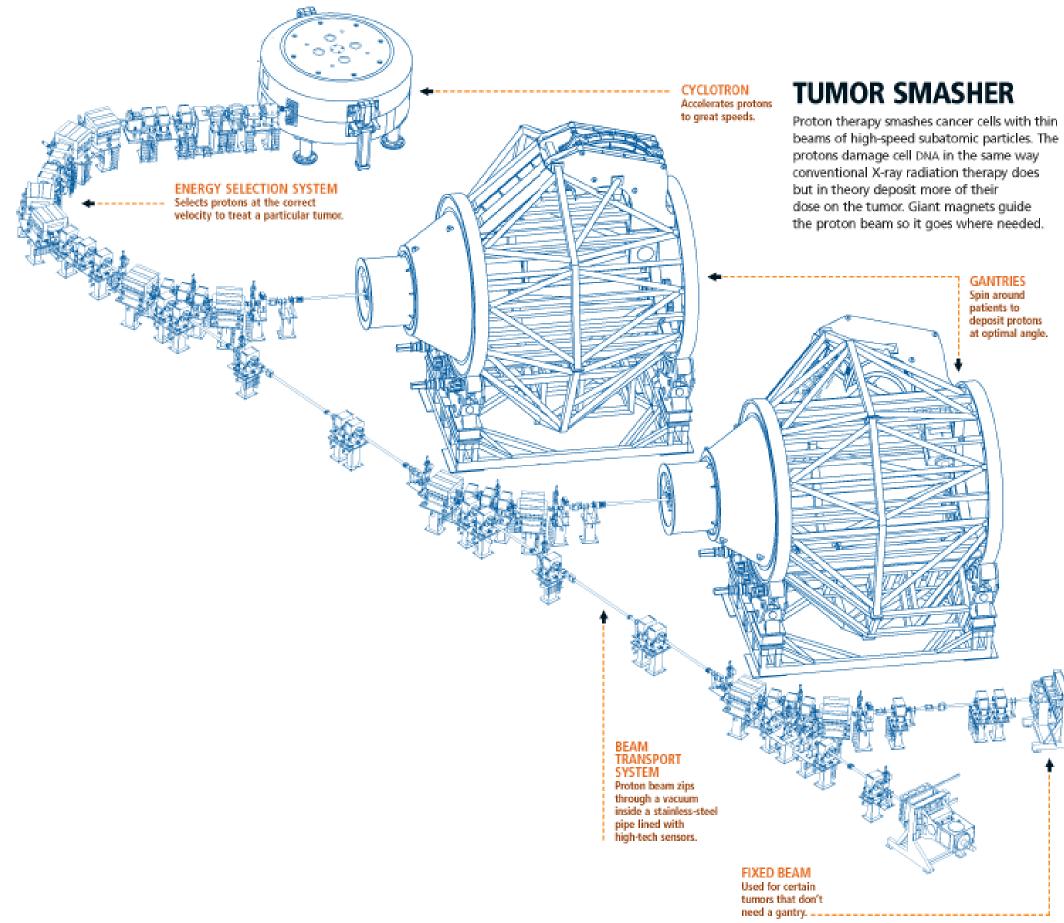

## Proton Therapy center in Oslo

1)programme-What is proton therapy?-How does proton therapy work?-Why did I chose this task?-What are the requirements of the programme?

2)Site

- Alternative sites
- -Proposed site
- Site analyzis