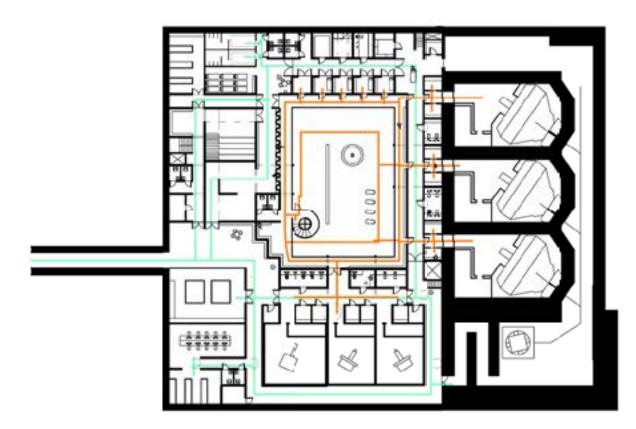

# Staff circulation patient circulation

## Play room

## Quiet waiting area

## Patient Hall

## Narcosis and wake up rooms

## Service corridor

.