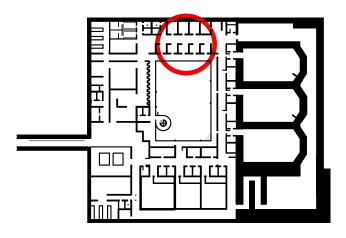

## Sunken Courtyard established to let light down

Machinery akwardly large on site

Machinery partyally buryed to fit

programme arranged around the courtyard

programmefragmented to give it a human scale