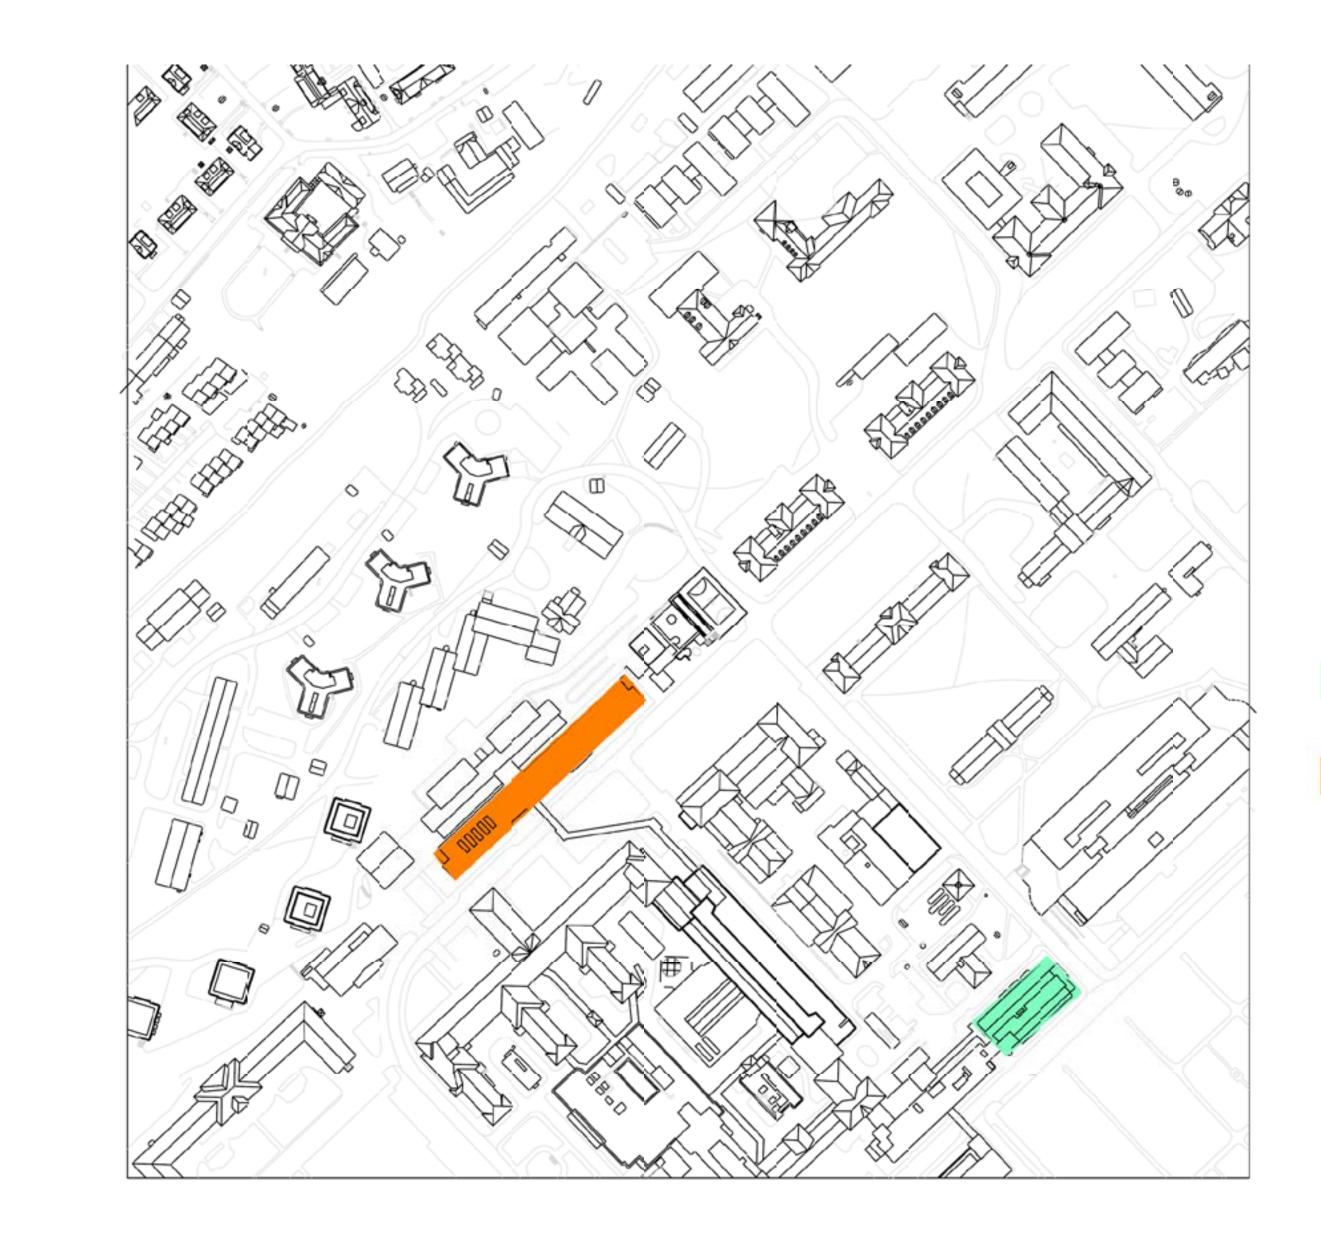

## Proton Therapy center in Oslo



1)programme-What is proton therapy?-How does proton therapy work?-Why did I chose this task?-What are the requirements of the programme?

2)Site

- Alternative sites
- -Proposed site
- Site analyzis

3)Process-Process-fields of interest

4) Proposal-hovedgrep-insomet

















Rikshospitalet Periurban



Radiumhospitalet No free space



Ullevål Urban qualities with space













## Site defined by sorrunding roads

# J) X=rail



## Sunken Courtyard established to let light down







Machinery akwardly large on site

Machinery partyally buryed to fit



programme arranged around the courtyard

programmefragmented to give it a human scale















# Staff circulation patient circulation





## Play room









## Quiet waiting area













## Patient Hall







## Narcosis and wake up rooms









## Service corridor





.