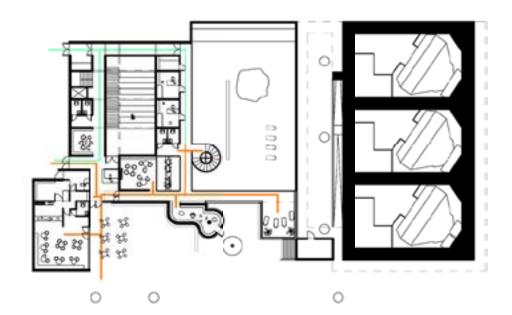

# Staff circulation patient circulation

## Play room

## Quiet waiting area

## Patient Hall

## Narcosis and wake up rooms

## Service corridor

.