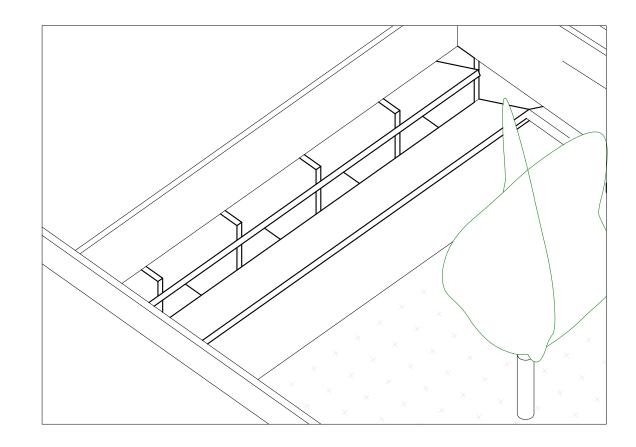

## Sunken Courtyard established to let light down

Machinery akwardly large on site

Machinery partyally buryed to fit

programme arranged around the courtyard

programmefragmented to give it a human scale