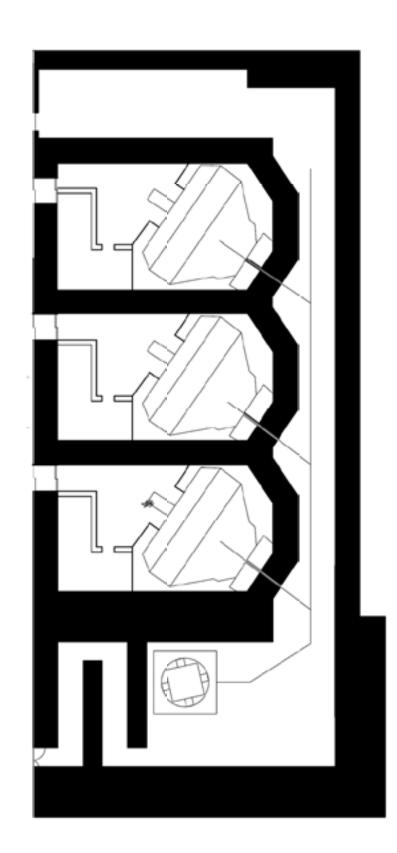

## Sunken Courtyard established to let light down

Machinery akwardly large on site

Machinery partyally buryed to fit

programme arranged around the courtyard

programmefragmented to give it a human scale

# Staff circulation patient circulation

## Service corridor

.