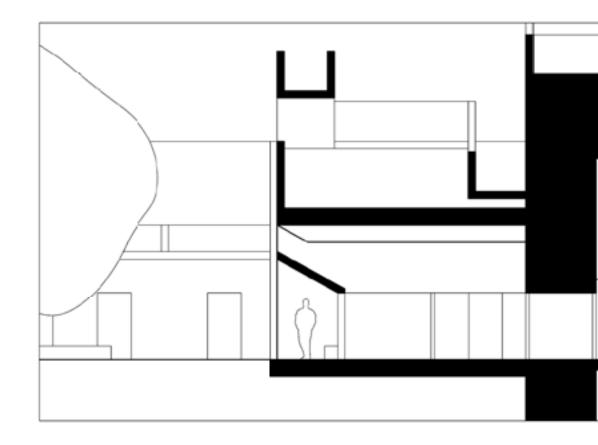

## Sunken Courtyard established to let light down

Machinery akwardly large on site

Machinery partyally buryed to fit

programme arranged around the courtyard

programmefragmented to give it a human scale