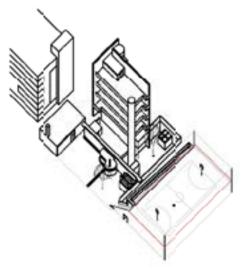

## Sunken Courtyard established to let light down

Machinery akwardly large on site

Machinery partyally buryed to fit

programme arranged around the courtyard

programmefragmented to give it a human scale