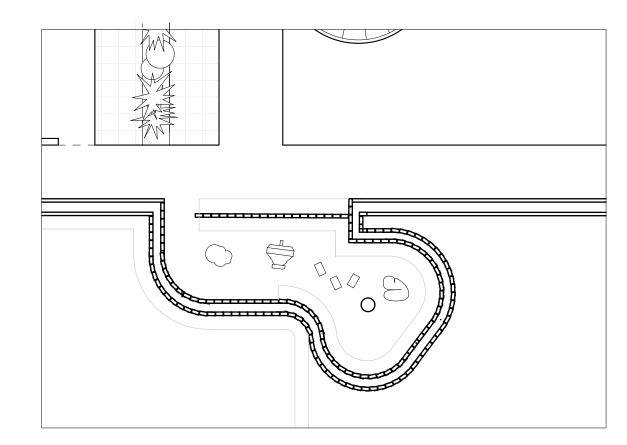

## Proton Therapy center in Oslo



1)programme-What is proton therapy?-How does proton therapy work?-Why did I chose this task?-What are the requirements of the programme?

2)Site

- Alternative sites
- -Proposed site
- Site analyzis

3)Process-Process-fields of interest

4) Proposal-hovedgrep-insomet

















Rikshospitalet Periurban



Radiumhospitalet No free space



Ullevål Urban qualities with space













## Site defined by sorrunding roads

# J) X=rail



## Sunken Courtyard established to let light down







Machinery akwardly large on site

Machinery partyally buryed to fit



programme arranged around the courtyard

programmefragmented to give it a human scale















# Staff circulation patient circulation





## Play room









## Quiet waiting area













## Patient Hall







## Narcosis and wake up rooms









## Service corridor





.