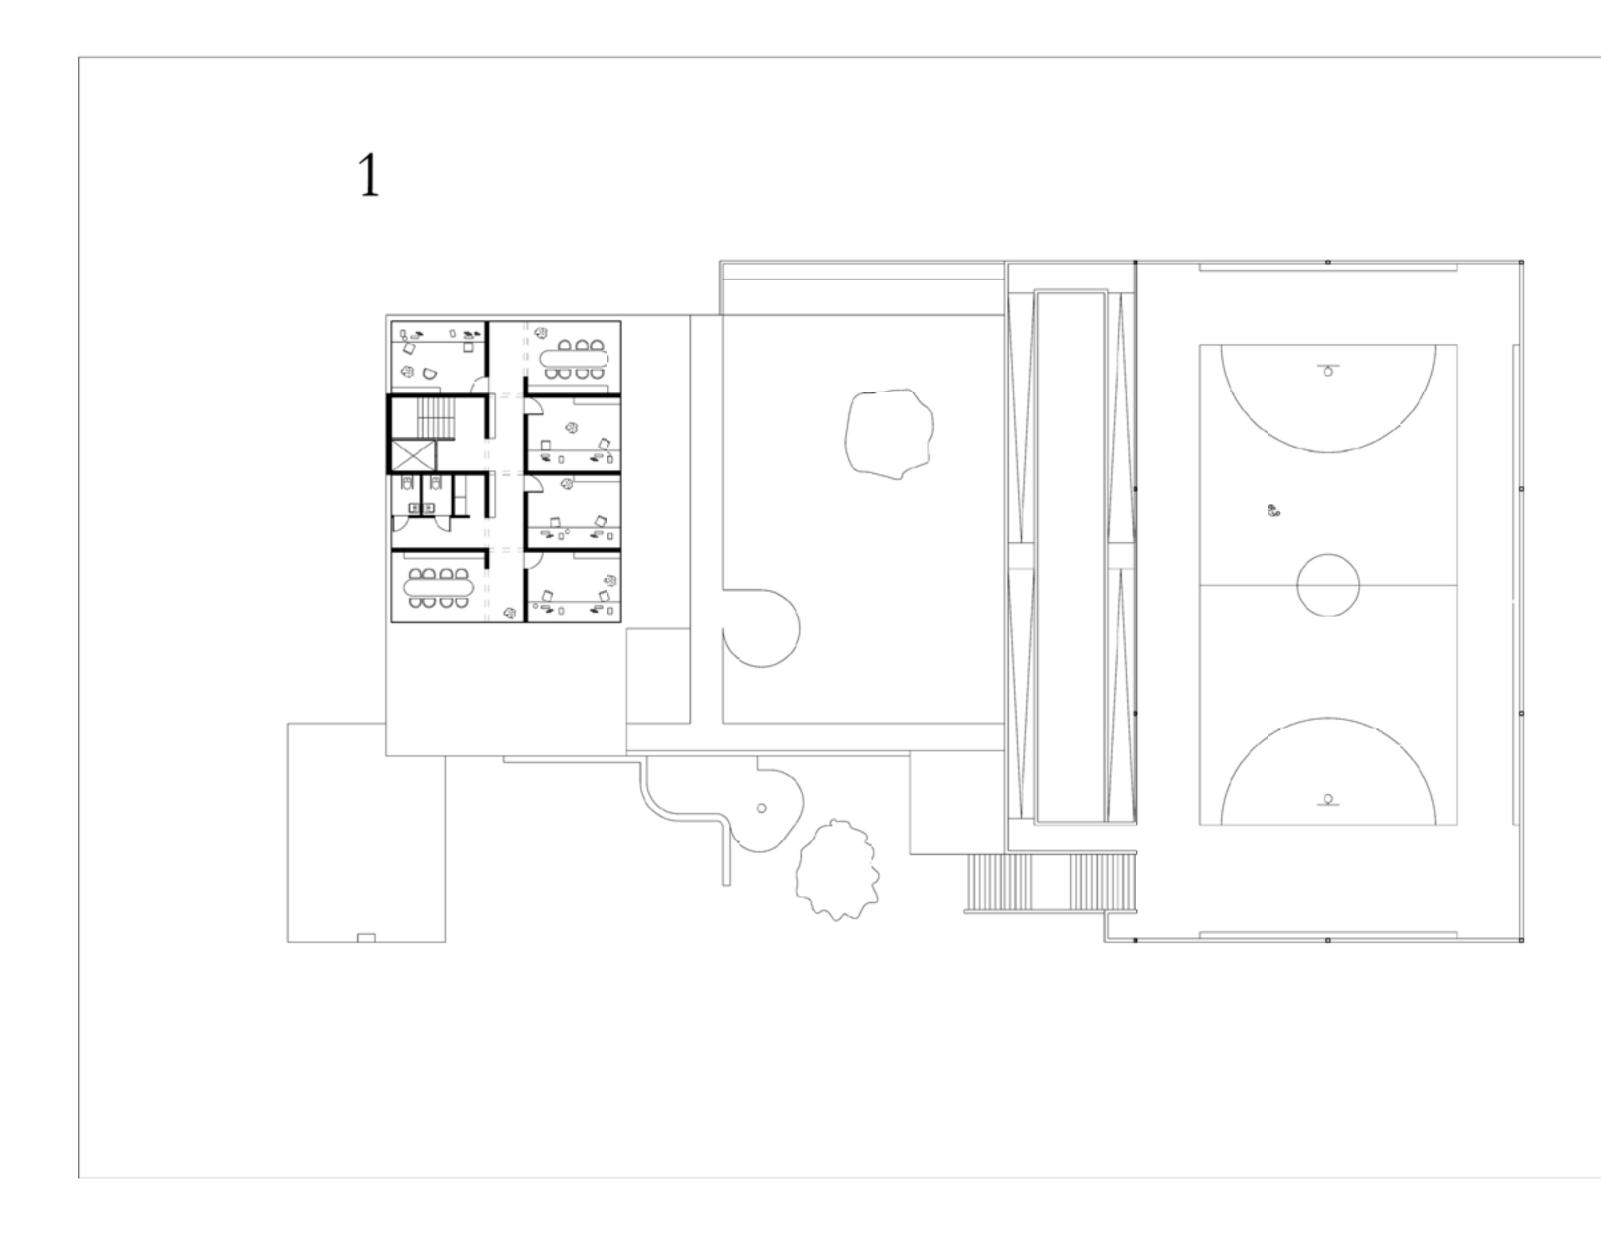

## Sunken Courtyard established to let light down

Machinery akwardly large on site

Machinery partyally buryed to fit

programme arranged around the courtyard

programmefragmented to give it a human scale