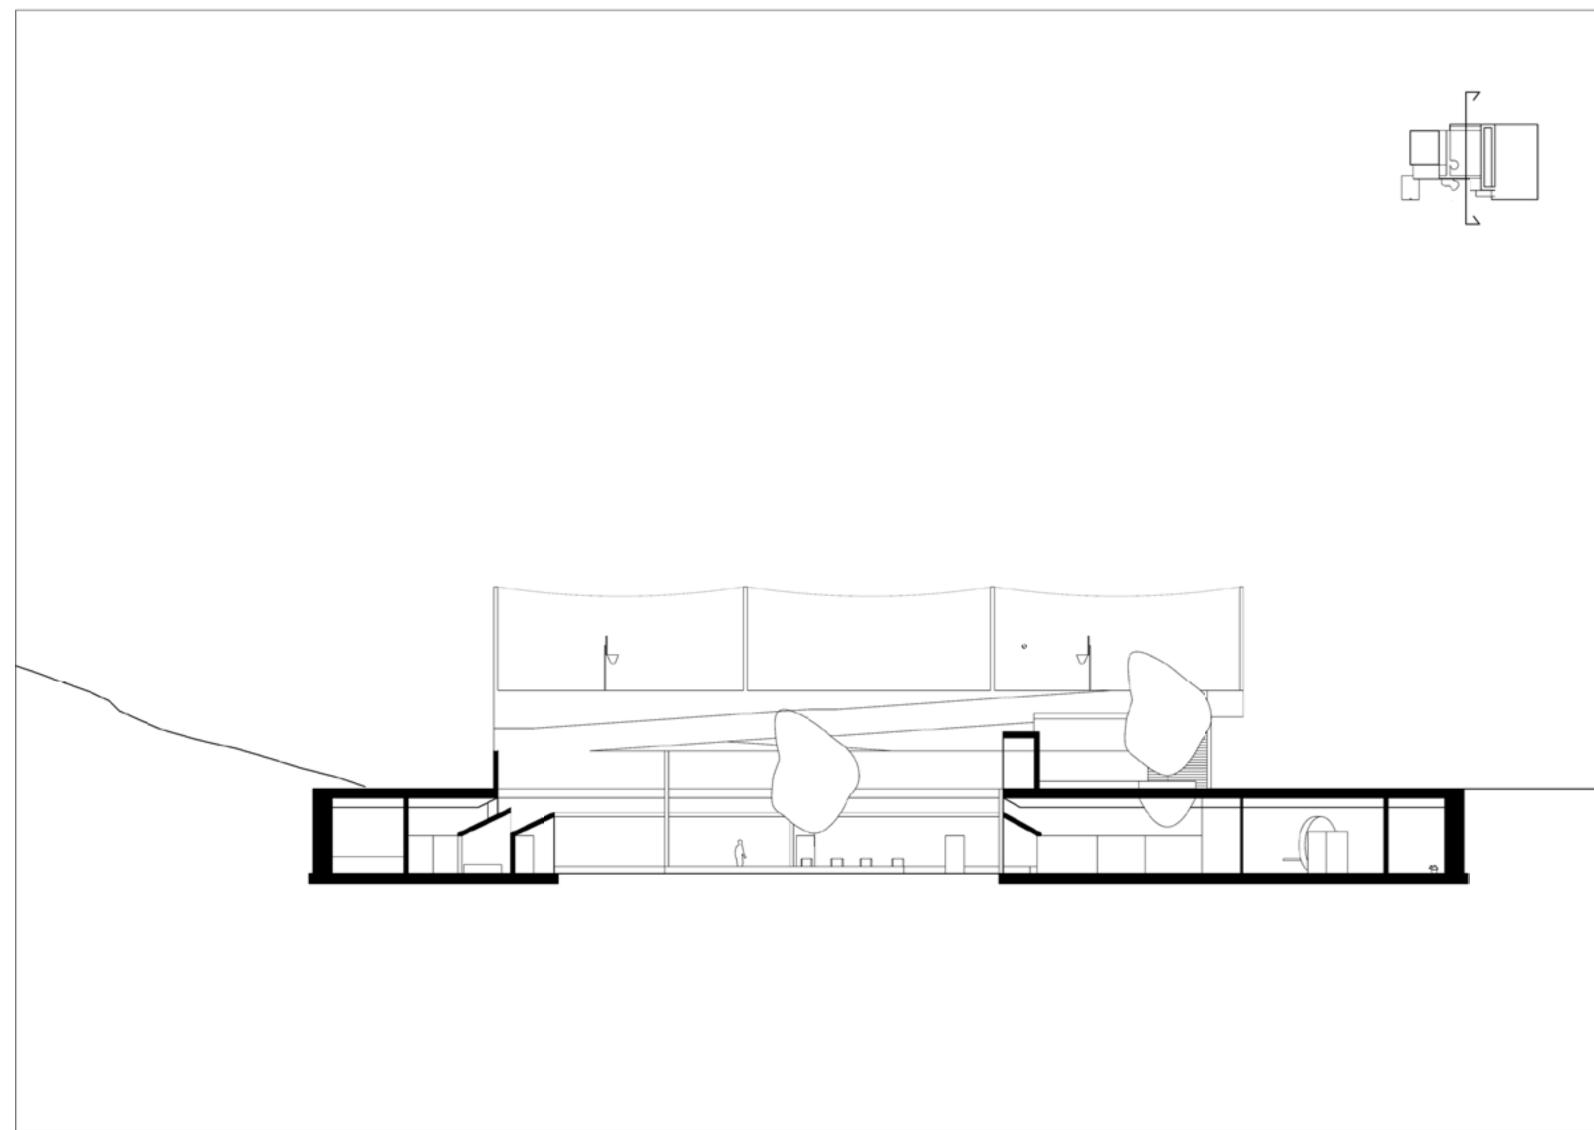

## Sunken Courtyard established to let light down

Machinery akwardly large on site

Machinery partyally buryed to fit

programme arranged around the courtyard

programmefragmented to give it a human scale

# Staff circulation patient circulation