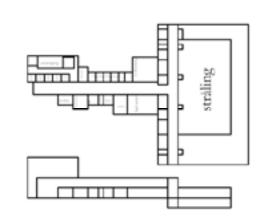

## Sunken Courtyard established to let light down

Machinery akwardly large on site

Machinery partyally buryed to fit

programme arranged around the courtyard

programmefragmented to give it a human scale

## Service corridor

.