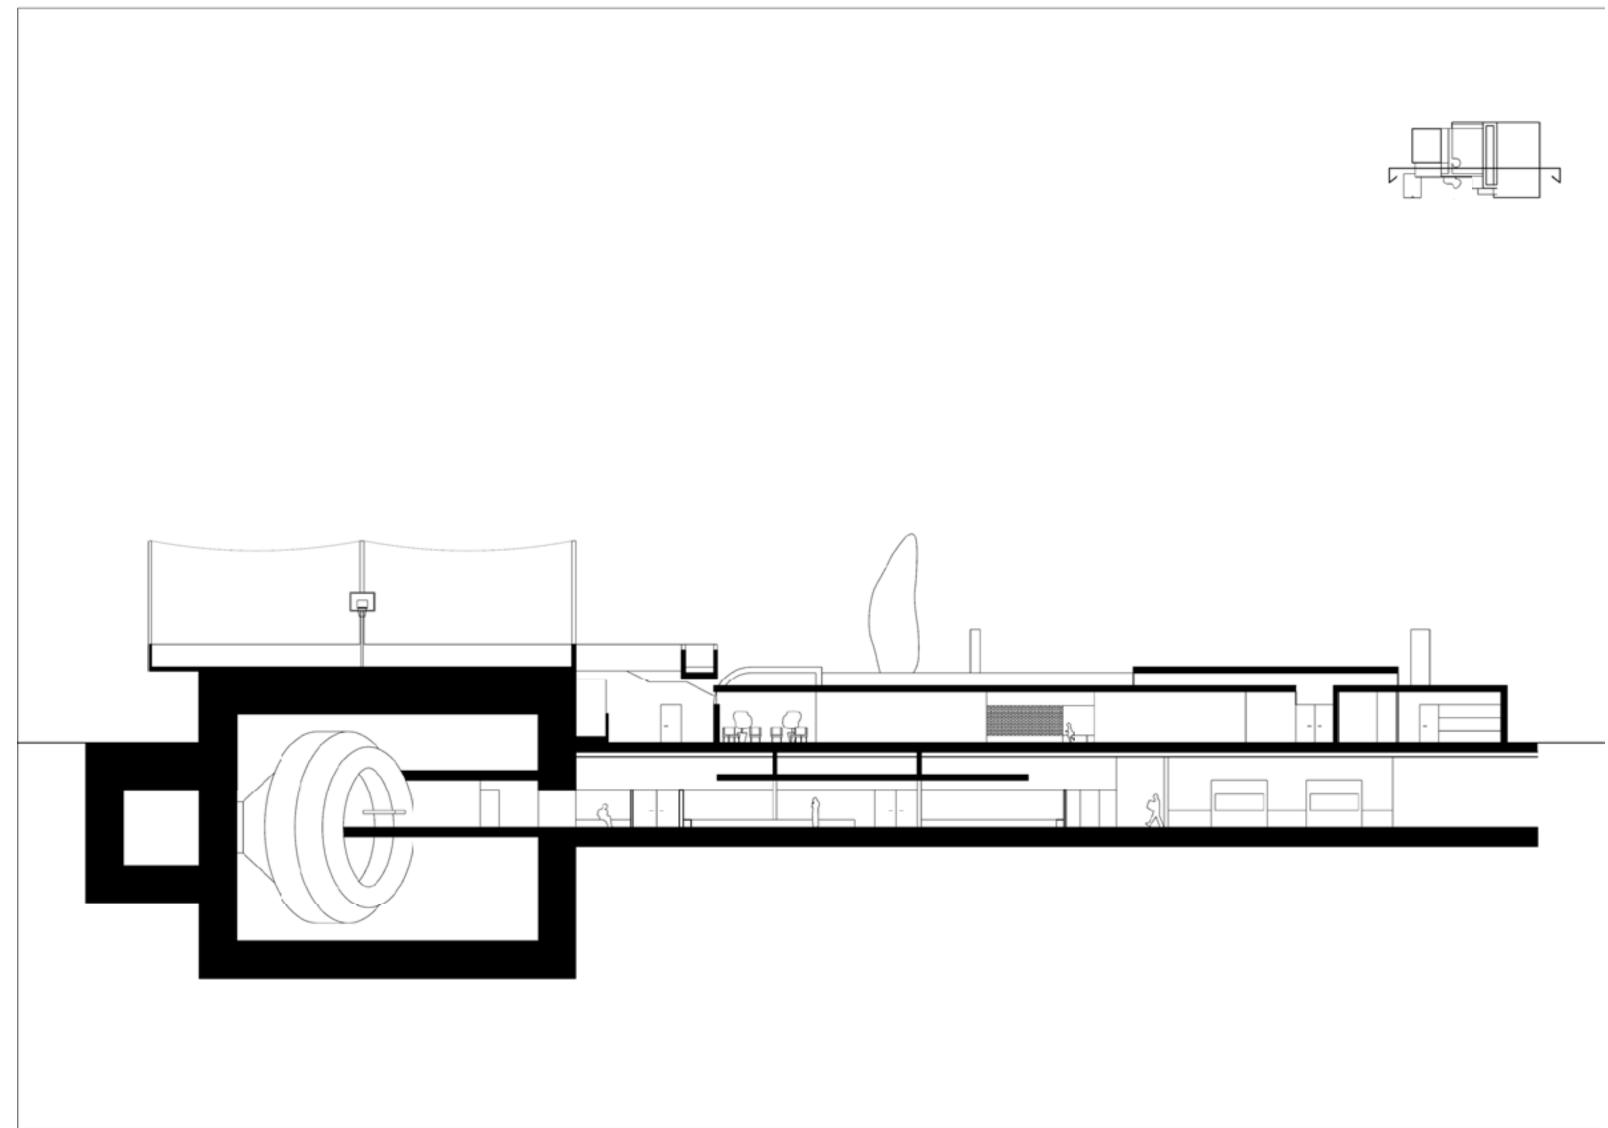

## Sunken Courtyard established to let light down

Machinery akwardly large on site

Machinery partyally buryed to fit

programme arranged around the courtyard

programmefragmented to give it a human scale