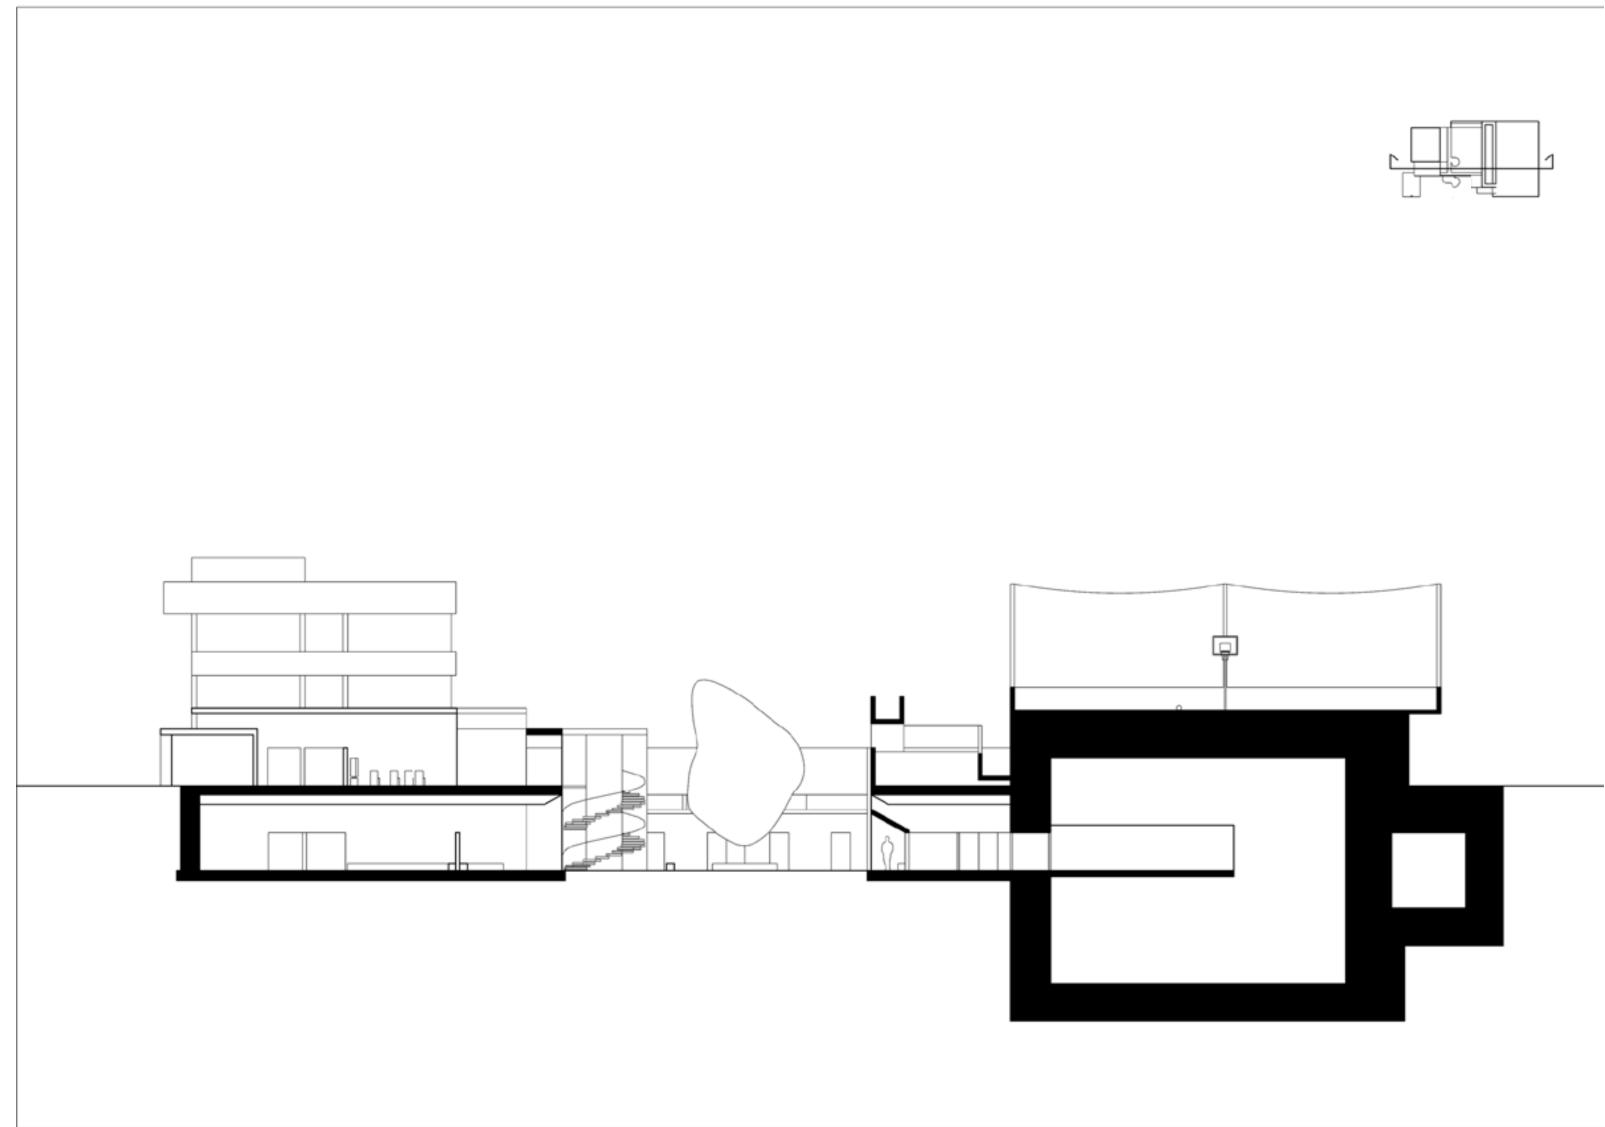

## Sunken Courtyard established to let light down

Machinery akwardly large on site

Machinery partyally buryed to fit

programme arranged around the courtyard

programmefragmented to give it a human scale

# Staff circulation patient circulation