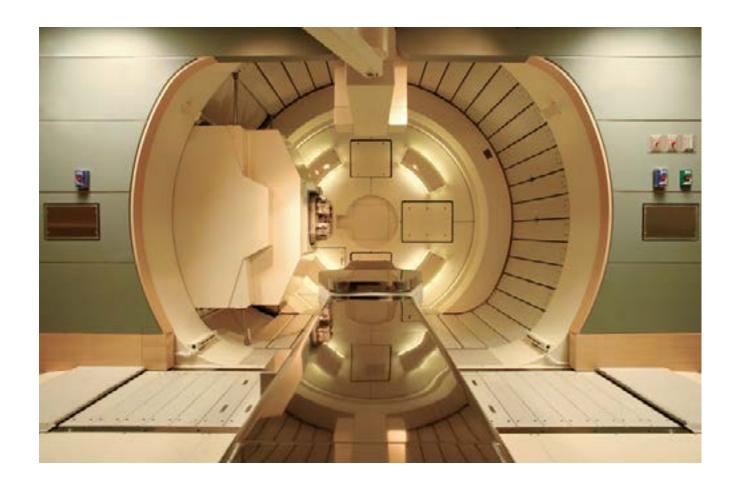

## Proton Therapy center in Oslo



1)programme-What is proton therapy?-How does proton therapy work?-Why did I chose this task?-What are the requirements of the programme?

2)Site

- Alternative sites
- -Proposed site
- Site analyzis

3)Process-Process-fields of interest

4) Proposal-hovedgrep-insomet

















Rikshospitalet Periurban



Radiumhospitalet No free space



Ullevål Urban qualities with space













## Site defined by sorrunding roads

# J) X=rail



## Sunken Courtyard established to let light down







Machinery akwardly large on site

Machinery partyally buryed to fit



programme arranged around the courtyard

programmefragmented to give it a human scale















# Staff circulation patient circulation





## Play room









## Quiet waiting area













## Patient Hall







## Narcosis and wake up rooms









## Service corridor





.