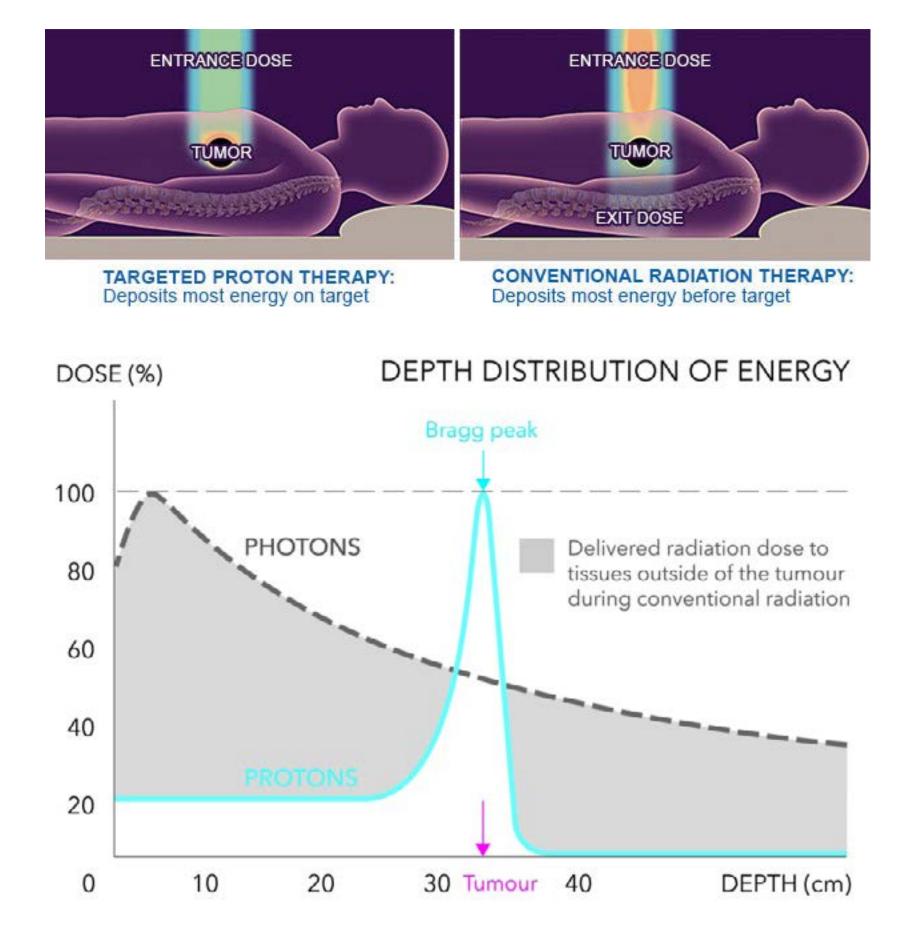

## Proton Therapy center in Oslo

1)programme-What is proton therapy?-How does proton therapy work?-Why did I chose this task?-What are the requirements of the programme?

2)Site

- Alternative sites
- -Proposed site
- Site analyzis