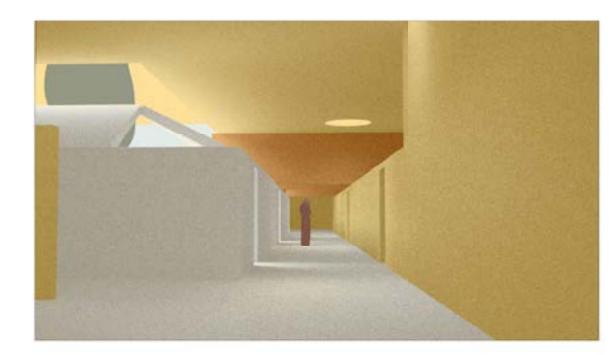

## Sunken Courtyard established to let light down

Machinery akwardly large on site

Machinery partyally buryed to fit

programme arranged around the courtyard

programmefragmented to give it a human scale