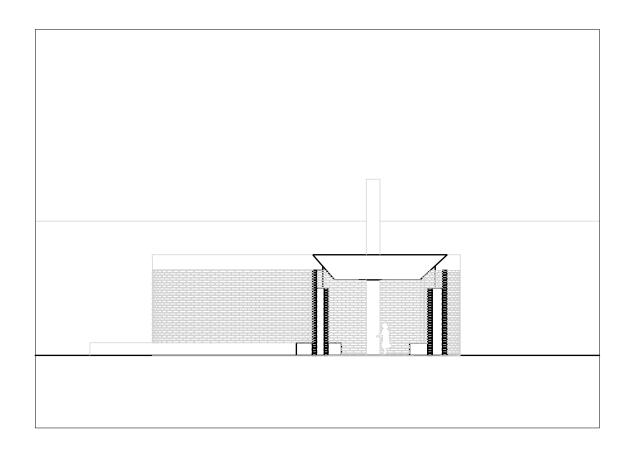

## Sunken Courtyard established to let light down

Machinery akwardly large on site

Machinery partyally buryed to fit

programme arranged around the courtyard

programmefragmented to give it a human scale