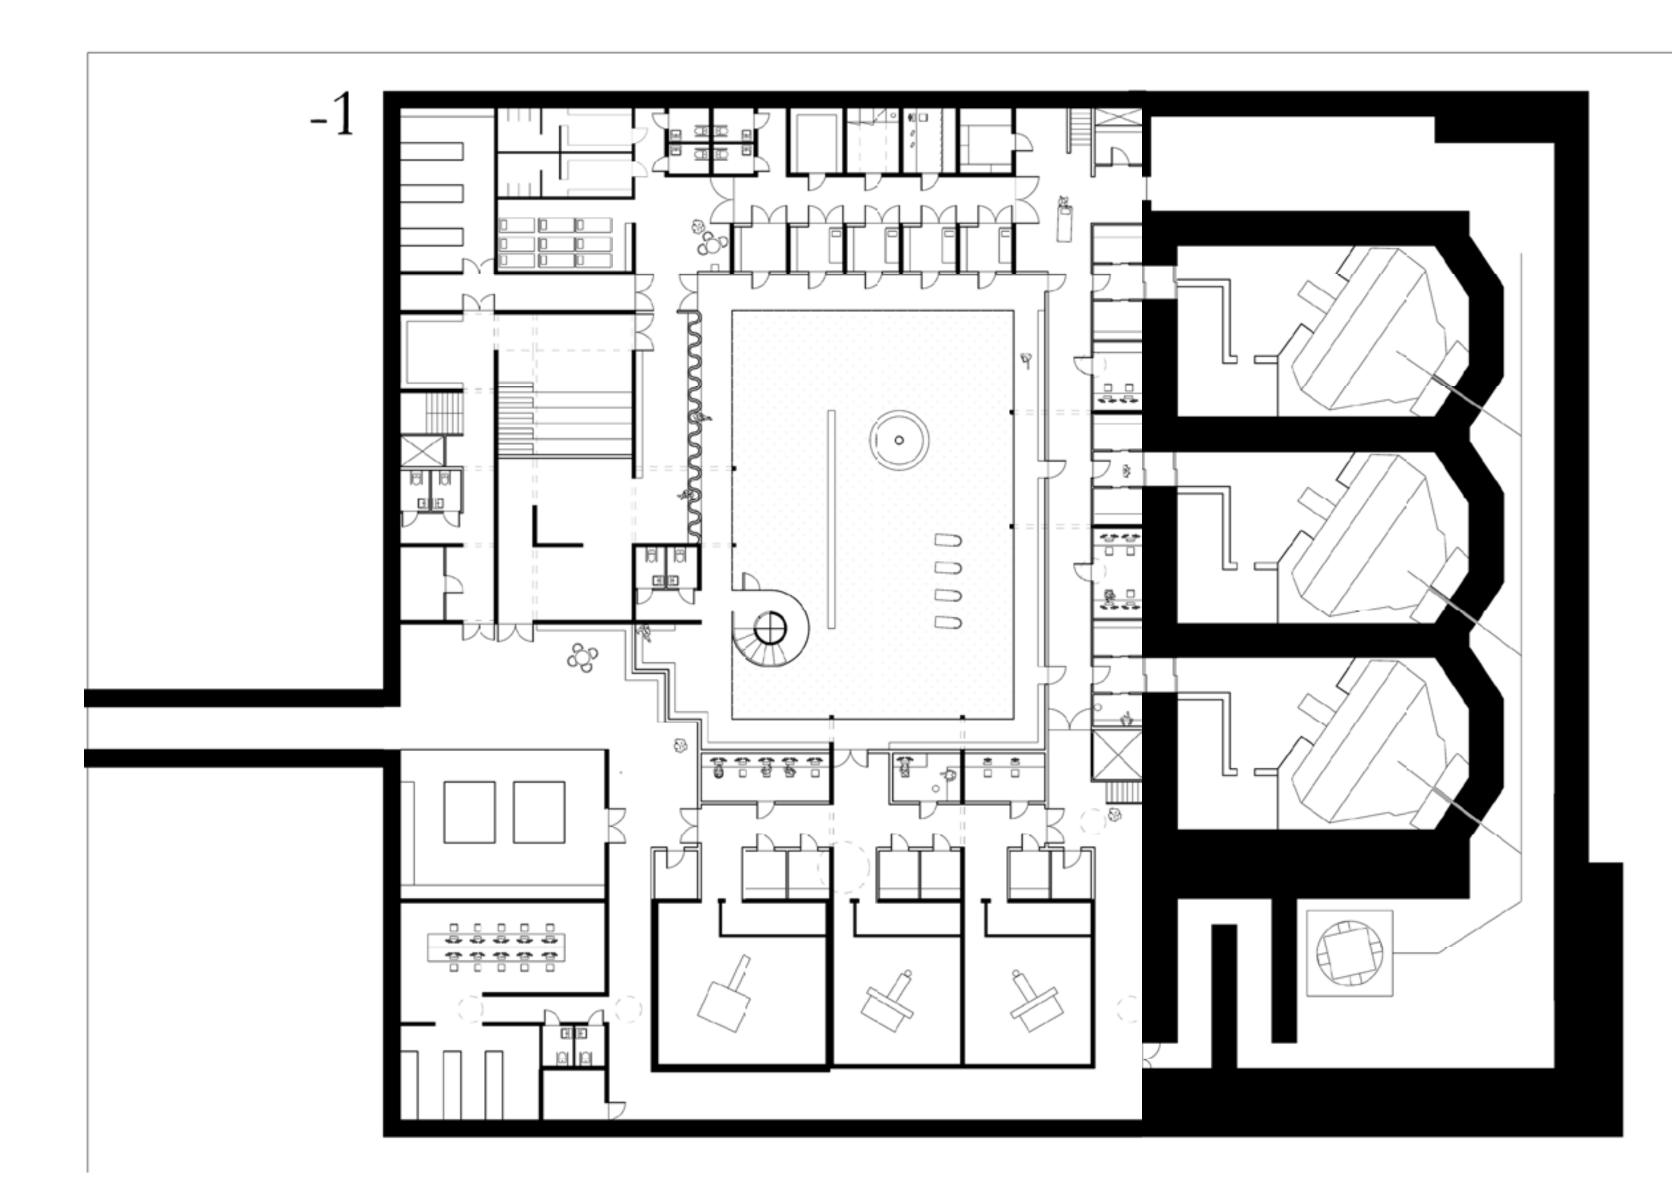

## Sunken Courtyard established to let light down

Machinery akwardly large on site

Machinery partyally buryed to fit

programme arranged around the courtyard

programmefragmented to give it a human scale

# Staff circulation patient circulation

## Narcosis and wake up rooms

## Service corridor

.