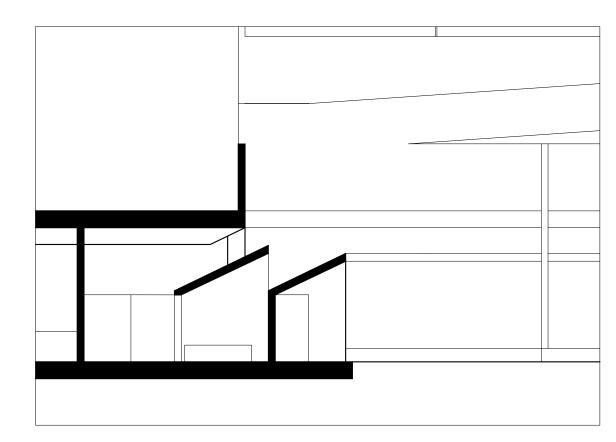

## Sunken Courtyard established to let light down

Machinery akwardly large on site

Machinery partyally buryed to fit

programme arranged around the courtyard

programmefragmented to give it a human scale