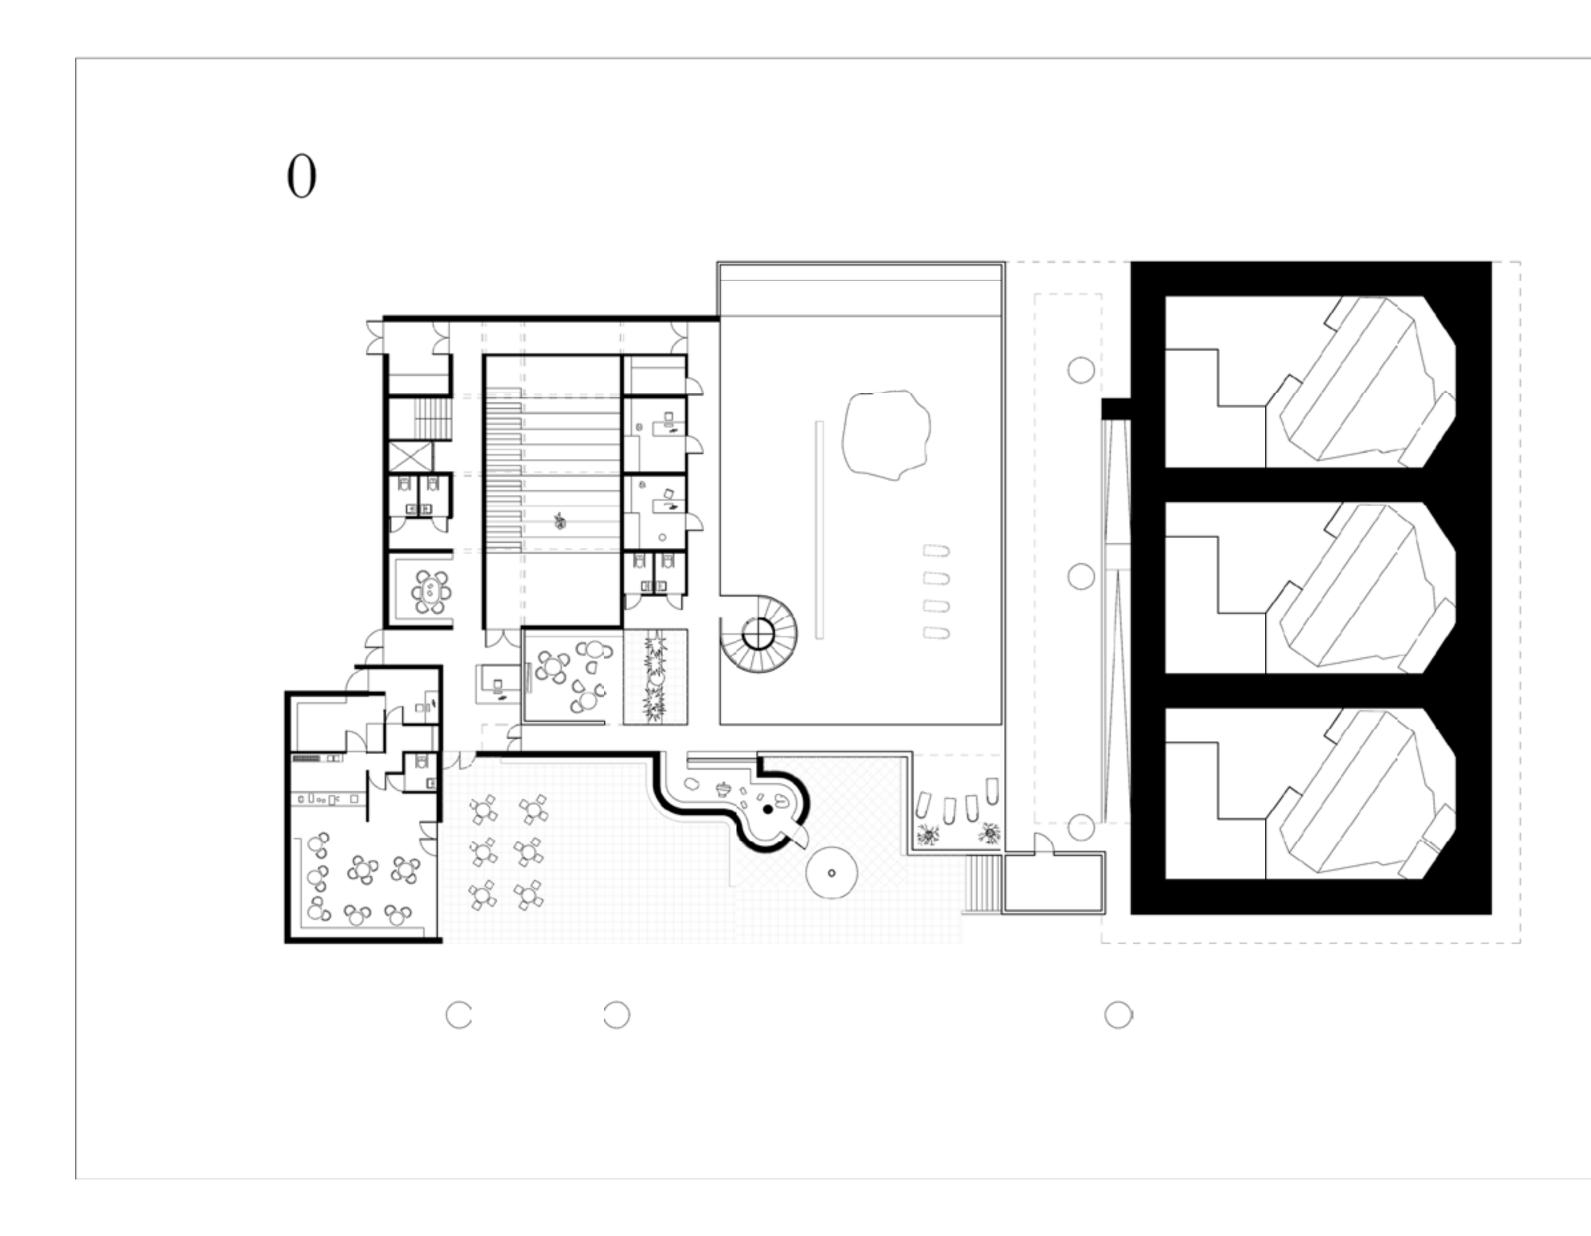

## Sunken Courtyard established to let light down

Machinery akwardly large on site

Machinery partyally buryed to fit

programme arranged around the courtyard

programmefragmented to give it a human scale

## Play room

## Quiet waiting area

## Patient Hall

## Narcosis and wake up rooms

## Service corridor

.