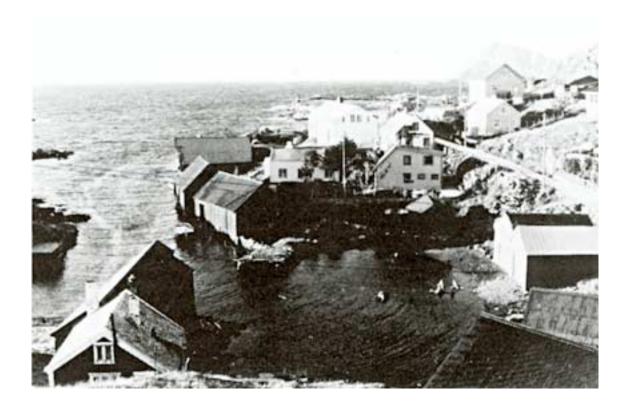

Historical photograph of bridge at the time when the waterways was the main road of travel in the fishing village

Exeptionally high water in Rognaldsvåg

Case study of traditional sea houses in fishing communities