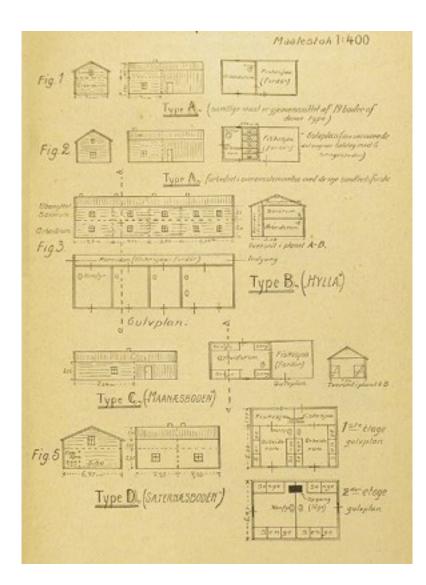

Historical photograph of bridge at the time when the waterways was the main road of travel in the fishing village

Exeptionally high water in Rognaldsvåg

Case study of traditional sea houses in fishing communities