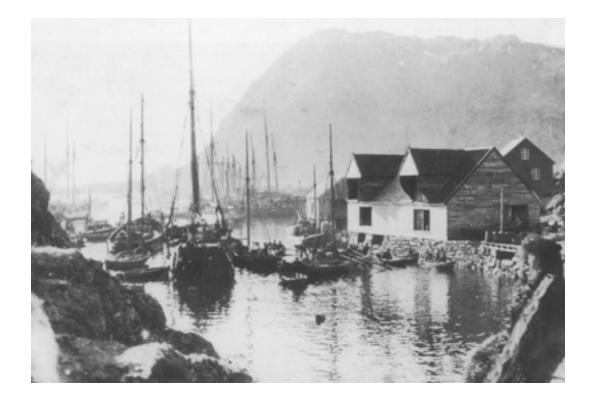

Historical photograph of bridge at the time when the waterways was the main road of travel in the fishing village

Exeptionally high water in Rognaldsvåg

Case study of traditional sea houses in fishing communities