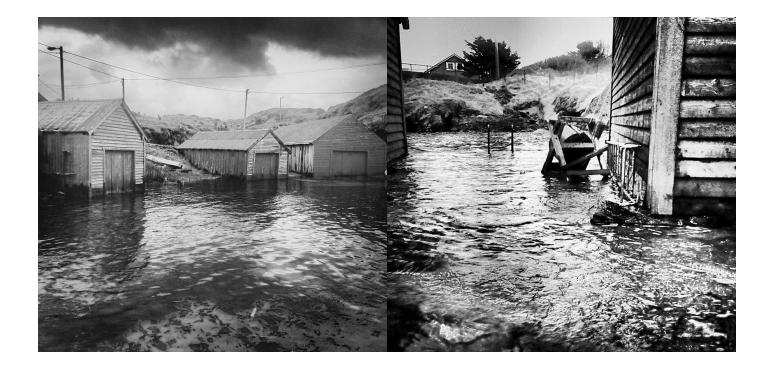

Historical photograph of bridge at the time when the waterways was the main road of travel in the fishing village

Exeptionally high water in Rognaldsvåg

Case study of traditional sea houses in fishing communities