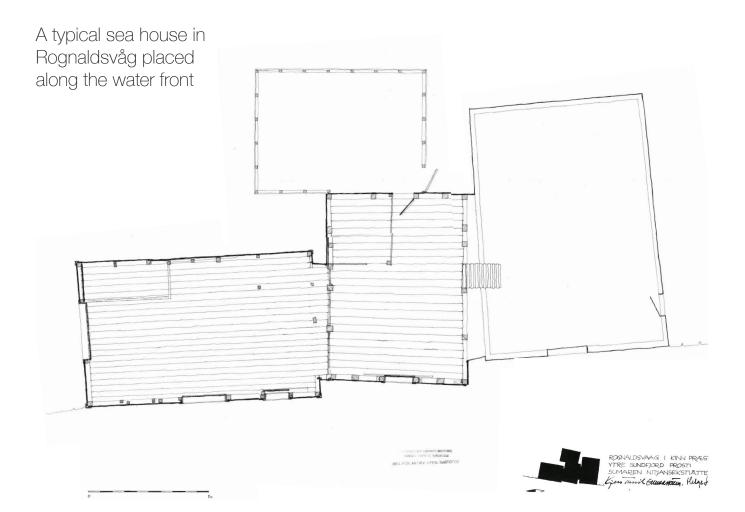

Photographs and history of site and context

Old photograph of fishing environment in Rognaldsvåg

This old photograph illustrated one of the seahouses which no longer existing on site, leaving empty spots along the quay

This is the chosen site for The Sea Cabin on Sandy Ground, located in a bay with shallow water and areas for swimming.

DISSE TE GNINGENE, ER RESTENE ETTER DETTE FISKEVÆRETS LEVANDE FORTID EIT BILDE AV DET LEVANDE ROGNALDSVÅG I DAG, ER E IT HEILT ANNA, DER.DET VI HAR MÅLT OPP IKKJE E UN GONG TJENER SOM RED-SKAP, CG DERFOR HELD FÅ Å FELL NED ROGNALDSVÅG ER UNDER STERK AVFOL

NED ROGNALDSVÅGER UNDER STERK AVFOLKING TRASS I RÖLKS INNBITTE TILLTAK FOR Å FÅ BU DER. Å HJELPE DESSE FOLKA : 'Å BEVARE STEDET', VILLE VÆRE EJT HEILT ANNA ARBEID FRÅ CAS ENN DETTE.

BOGNALDSVAAG I KINN PRÆSTEGIELD YTRE SUNDFJORD PROSTI SUMAREN NITIANSEKSTLATTE Ligen Tumit Schwarpoing, Hulpy Willing