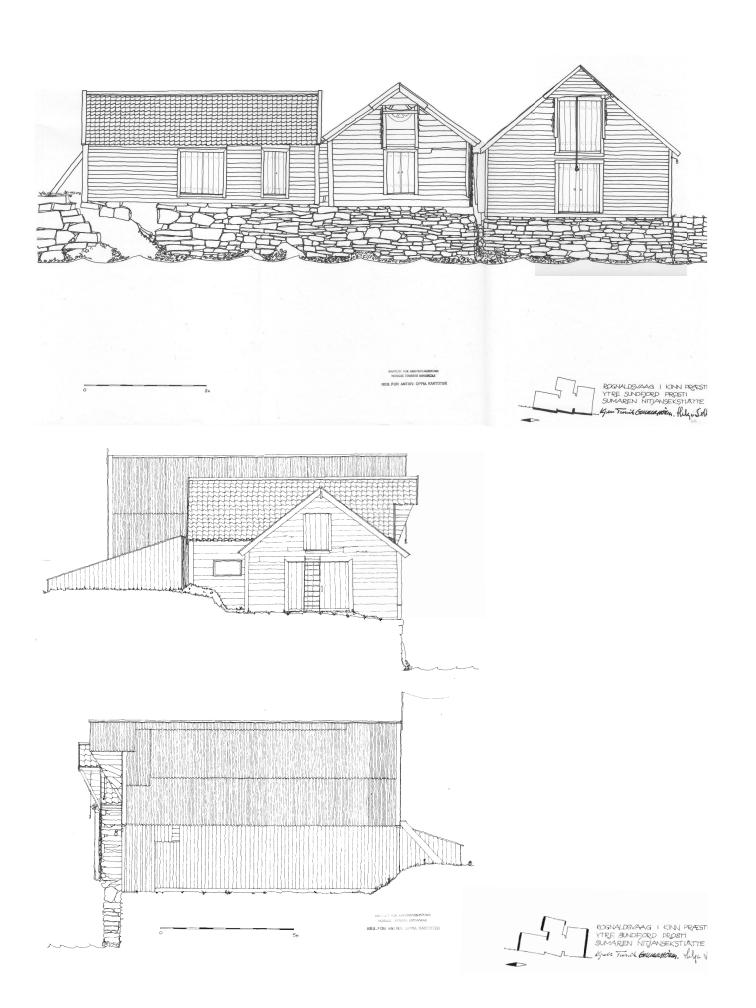

Siteplan by municiplaity illustrating the density of sea houses in Rognaldsvåg mid 20th centry based on studies of remaining foundations

Site plan from 1968 illustrating open spots along the quay from former sea houses.

INSTRUCT FOR ARKTERIURHSTORE NORGES TRANSKE HIGGSKOLE REG. FOR ANTIKY, OPPM, KARTOTEK

ROGNALDSVAAG I KINN PRÆSTE VTRE SUNDFJORD FROSTI SUMAREN NITJANSEKSTUATTE Kunning Guunarding, Bulge Id

ROGNALDSVAAG I KINN PRESTI VTRE SUNDFORD PROSTI SUMAREN NITJANSEKSTVATTE Kom Tumid Culluantun, Bulge foll