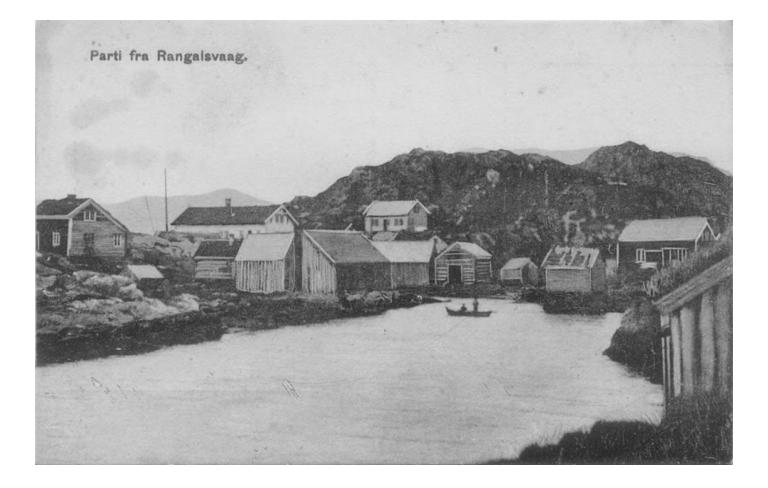

Photographs and history of site and context

Old photograph of fishing environment in Rognaldsvåg

This old photograph illustrated one of the seahouses which no longer existing on site, leaving empty spots along the quay