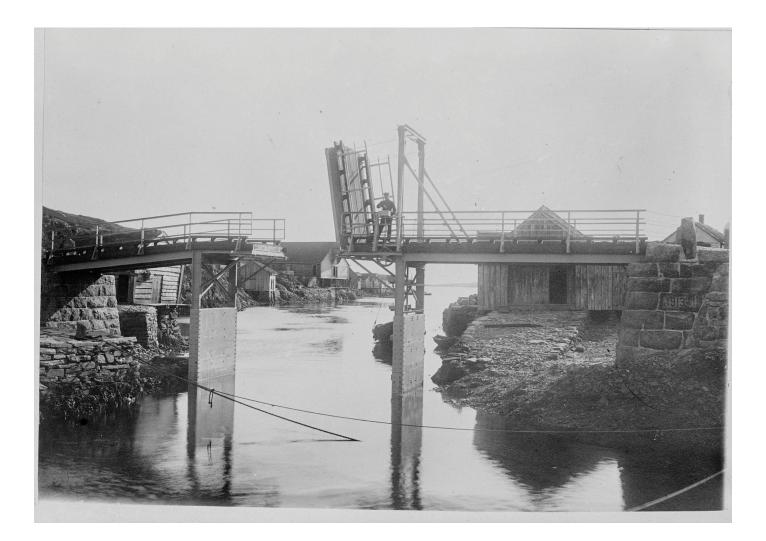

Historical photograph of bridge at the time when the waterways was the main road of travel in the fishing village

Exeptionally high water in Rognaldsvåg

Case study of traditional sea houses in fishing communities