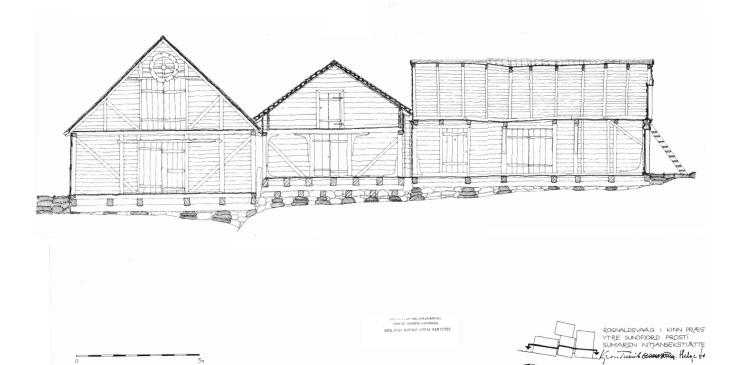

Historical photograph of bridge at the time when the waterways was the main road of travel in the fishing village

Exeptionally high water in Rognaldsvåg

Case study of traditional sea houses in fishing communities

INSTRUCT FOR ARKTERIURHSTORE NORGES TRANSKE HIGGSKOLE REG. FOR ANTIKY, OPPM, KARTOTEK

ROGNALDSVAAG I KINN PRÆSTE VTRE SUNDFJORD FROSTI SUMAREN NITJANSEKSTUATTE Kunning Guunarding, Bulge Id

ROGNALDSVAAG I KINN PRESTI VTRE SUNDFORD PROSTI SUMAREN NITJANSEKSTVATTE Kom Tumid Culluantun, Bulge foll