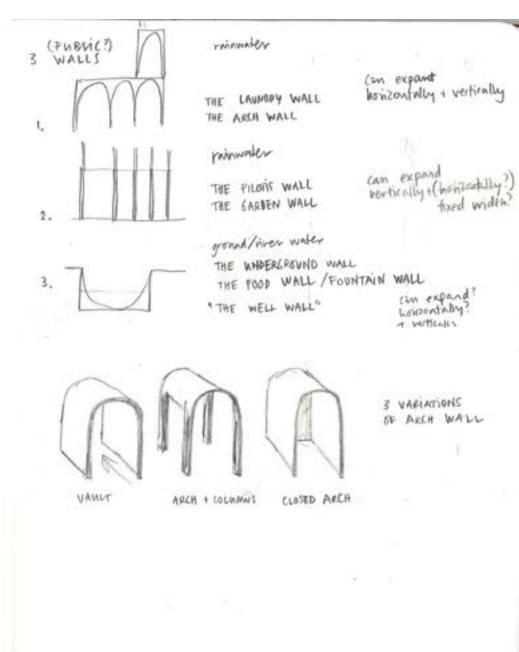

8m = 46 cm

INFOSTM.

1 gravur 1 gravur 2 innvendig kutt 3 ntvendig kutt

}m 1:100 = 1cm 1:500 = 6,2 cm

Early sketches on rainwater harvesting and public space.

Early sketches on three- four different project proposals for a new "wall", implementing water.