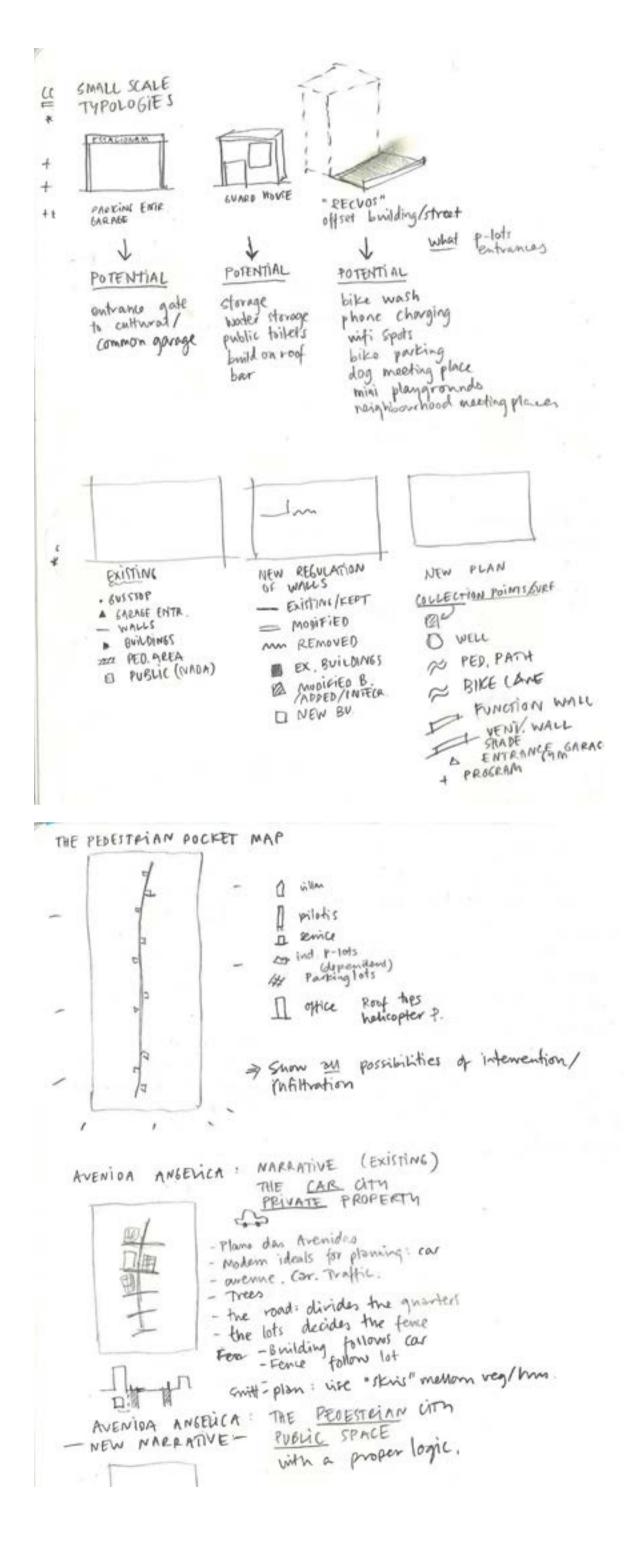

RO - SELGER SALT OG SØTT POPCORN I AVENIDA ANGELICA HVER VKE FRA MANDAG TIL FREDAG.



Qualitative mapping walls and fences on site, along a 3,6 kilometer long strech intersecting the area of interest and the three neighbourhoods.



HIGHTS AND

MATERIALS

1: 1,5 m - E: stone

2: 1,5 - 2 m. F: tiles

3: 2-3 m.4: 3 m. +G: brickH: vegetation/bush

C: metal surface

A: concrete I: wood
B: metal rods +: barbed wire
(transparent) →: open daytime,

closed nighttime



## sketches















con: [moter maps

New Public Spaces:

space for shelter Small scale space for shelter Small scale sometimes of scale space for shelter sometimes of small scale play

CLAIMING SPACE

TILES!

CLAIM THE PAREING LOTS
CLAIM THE CORNERS

RE-CLAIM THE GARDENS

CLAIM THE UPPER PLOOR THE VIEW

CLAIM GROUND FLOOR















THEATERPLEIN, Sernardo Spechi Paola Viganò



OKAYAMA UNI CAFÉ Sanaa













EXISTING LOT SYSTEM





D PEDESTRIAN SPACE



EIENDOMESTRUKTUR SÃO PAULO

Regulation plan (zoneamento): 1st 1934.

a zoning plant building regulations a distorin of use and occ. of

Replaced in 1970 kg "Plano Direitor"

+ 2 mes

+ studies of density (pop).

dimensions
econopation rate
degree of utilization



















V WATER

1 STRUKTURE



WATER STRUCTURE



1 WATER



modell

1:100 Im 1 cm 1:200 Im 0,5 cm

1:500

1.500 m = 0,2 cm.

8m = 46 cm

INFOSTM.

1 gravur 1 gravur 2 innvendig kutt 3 ntvendig kutt



}m 1:100 = 1cm 1:500 = 6,2 cm





Early sketches on rainwater harvesting and public space.





Early sketches on three- four different project proposals for a new "wall", implemen