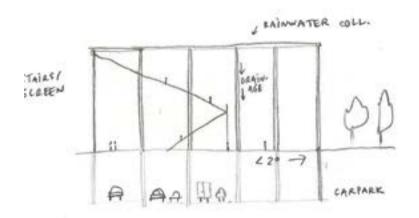

V WATER

1 STRUKTURE

WATER STRUCTURE

1 WATER

modell

1:100 Im 1 cm 1:200 Im 0,5 cm

1:500

1.500 m = 0,2 cm.

8m = 46 cm

INFOSTM.

1 gravur 1 gravur 2 innvendig kutt 3 ntvendig kutt

}m 1:100 = 1cm 1:500 = 6,2 cm

Early sketches on rainwater harvesting and public space.

Early sketches on three- four different project proposals for a new "wall", implementing water.