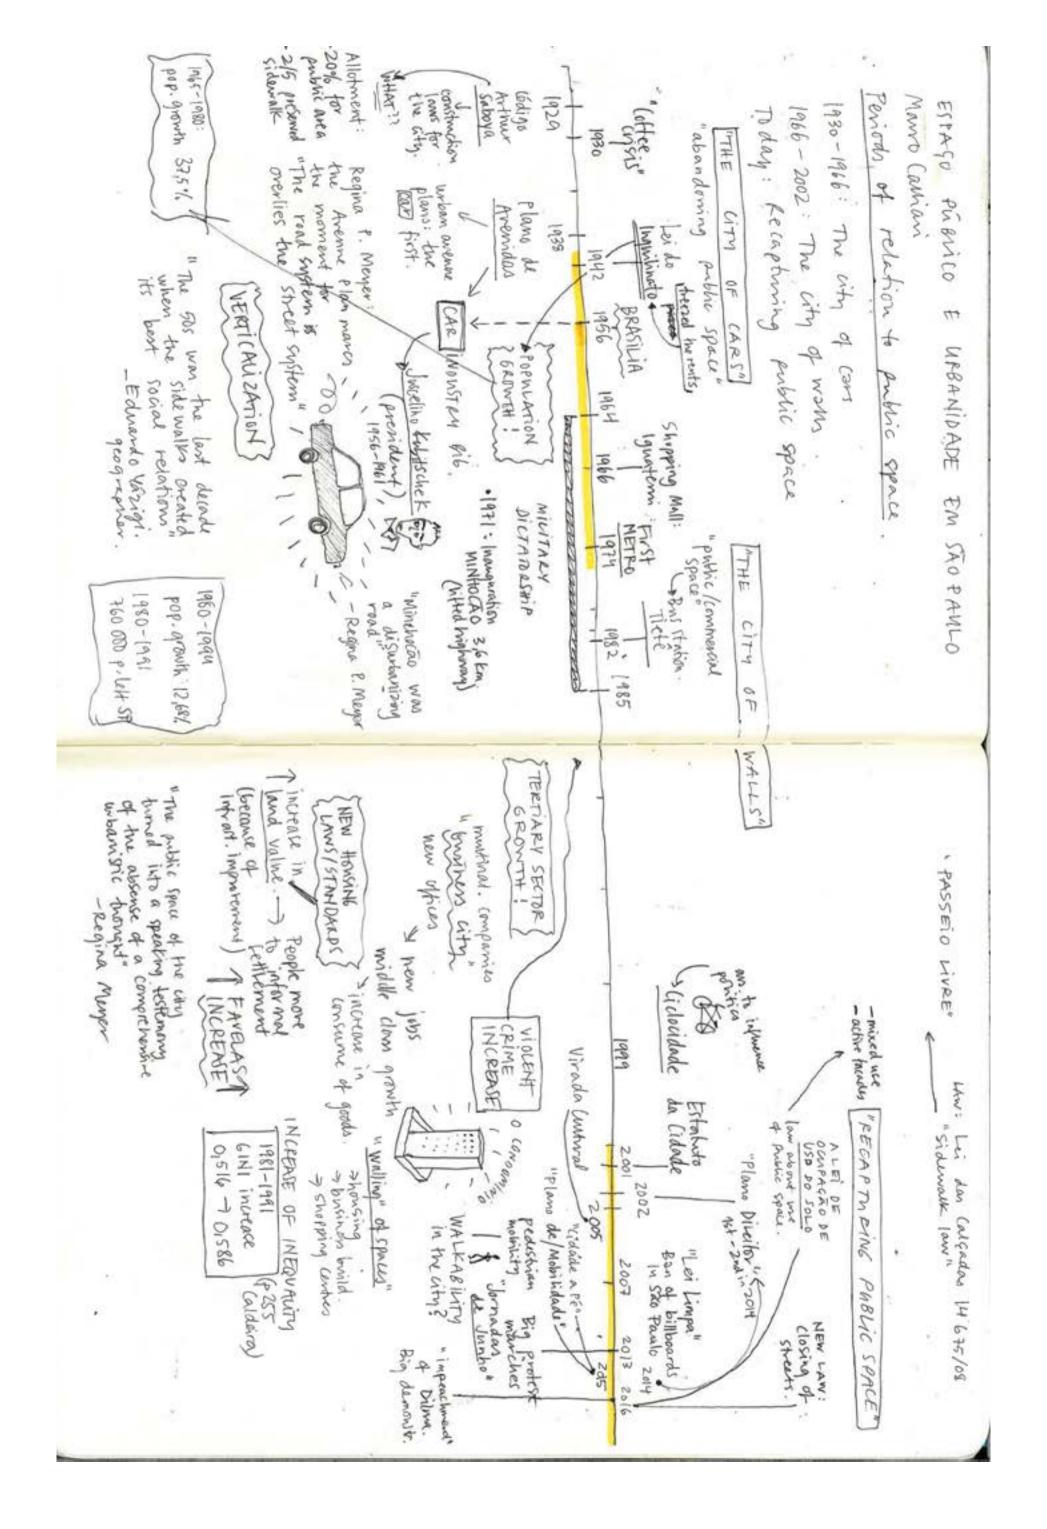

Regulation plan (zoneamento): 1st 1934.

a zoning plant building regulations a distorin of use and occ. of

Replaced in 1970 kg "Plano Direitor"

+ 2 mes

+ studies of density (pop).

dimensions
econopation rate
degree of utilization