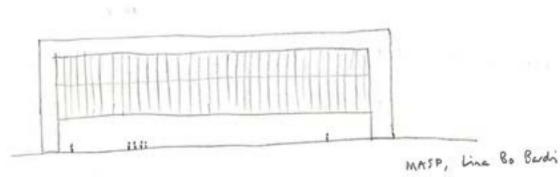

8m = 46 cm

INFOSTM.

1 gravur 1 gravur 2 innvendig kutt 3 ntvendig kutt

}m 1:100 = 1cm 1:500 = 6,2 cm

Early sketches on rainwater harvesting and public space.

Early sketches on three- four different project proposals for a new "wall", implementing water.