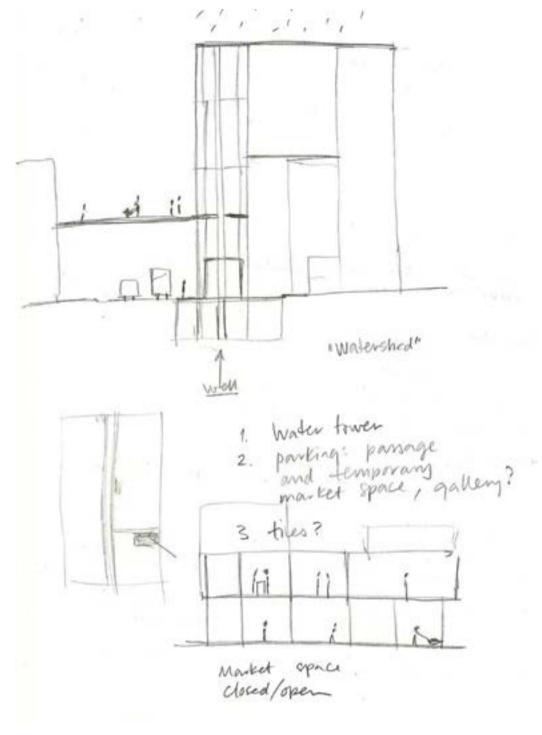

8m = 46 cm

INFOSTM.

1 gravur 1 gravur 2 innvendig kutt 3 ntvendig kutt

}m 1:100 = 1cm 1:500 = 6,2 cm

Early sketches on rainwater harvesting and public space.

Early sketches on three- four different project proposals for a new "wall", implementing water.