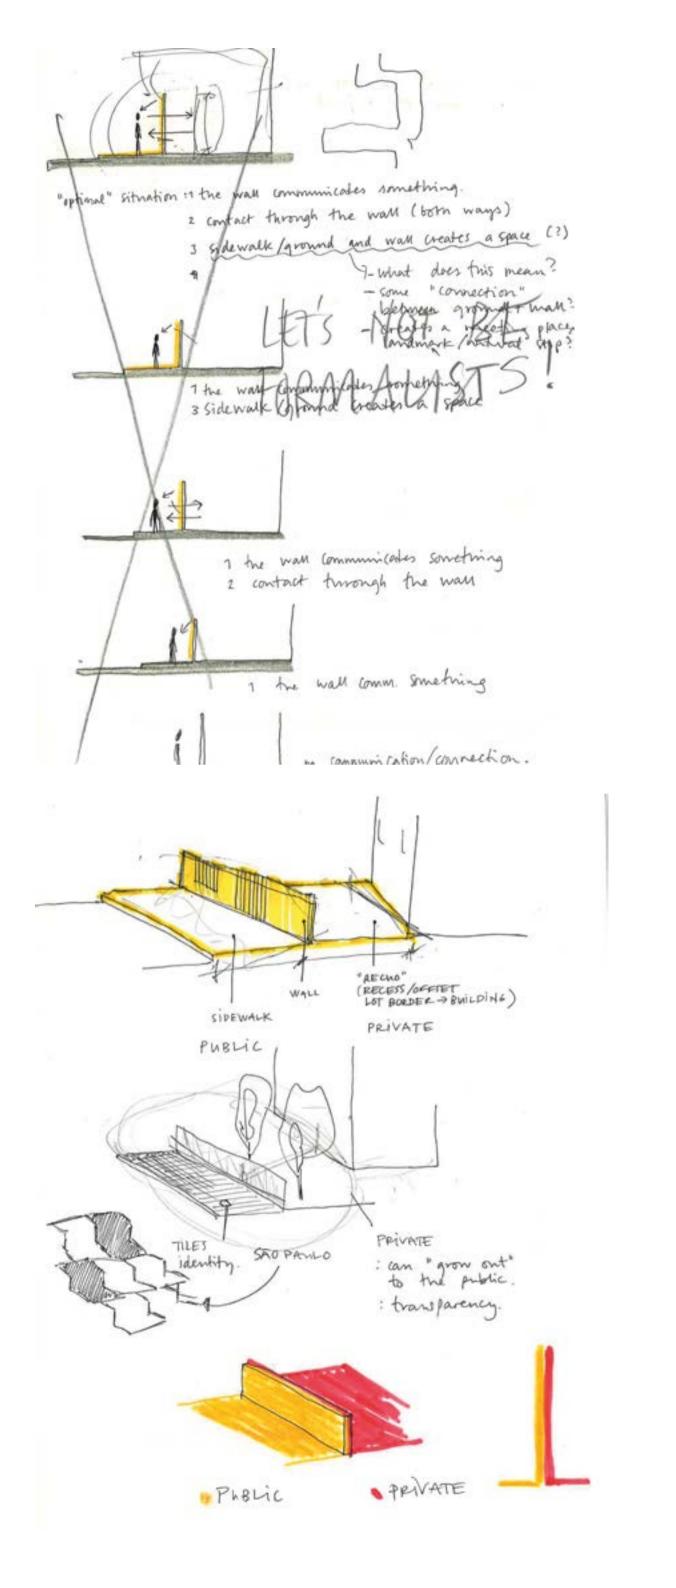

## **Process**

Astrid Fadnes Wall Spaces

## São Paulo, october 2017





MIRTZ SELGER KAFFE OG APPELSINKAKE UTENFOR OSWALDO CRUZ COLEGIOS FRA MANDAG TIL LØRDAG.







CESAR - PIPOQUEIRO - SELGER SALT OG SØTT POPCORN I AVENIDA ANGELICA HVER VKE FRA MANDAG TIL FREDAG.



Qualitative mapping walls and fences on site, along a 3,6 kilometer long strech intersecting the area of interest and the three neighbourhoods.



HIGHTS AND

MATERIALS

1: 1,5 m - E: stone

2: 1,5 - 2 m. F: tiles

3: 2-3 m.4: 3 m. +G: brickH: vegetation/bush

C: metal surface

A: concrete I: wood
B: metal rods +: barbed wire
(transparent) →: open daytime,

closed nighttime



## sketches















con: [moter maps

New Public Spaces:

space for shelter Small scale space for shelter Small scale sometimes of scale space for shelter sometimes of small scale play

CLAIMING SPACE

TILES!

CLAIM THE PAREING LOTS
CLAIM THE CORNERS

RE-CLAIM THE GARDENS

CLAIM THE UPPER PLOOR THE VIEW

CLAIM GROUND FLOOR















THEATERPLEIN, Sernardo Spechi Paola Viganò



OKAYAMA UNI CAFÉ Sanaa













EXISTING LOT SYSTEM





D PEDESTRIAN SPACE



EIENDOMESTRUKTUR SÃO PAULO

Regulation plan (zoneamento): 1st 1934.

a zoning plant building regulations a distorin of use and occ. of

Replaced in 1970 kg "Plano Direitor"

+ 2 mes

+ studies of density (pop).

dimensions
econopation rate
degree of utilization



















V WATER

1 STRUKTURE



WATER STRUCTURE



1 WATER



modell

1: