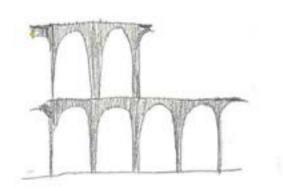

8m = 46 cm

INFOSTM.

1 gravur 1 gravur 2 innvendig kutt 3 ntvendig kutt

}m 1:100 = 1cm 1:500 = 6,2 cm

Early sketches on rainwater harvesting and public space.

Early sketches on three- four different project proposals for a new "wall", implementing water.