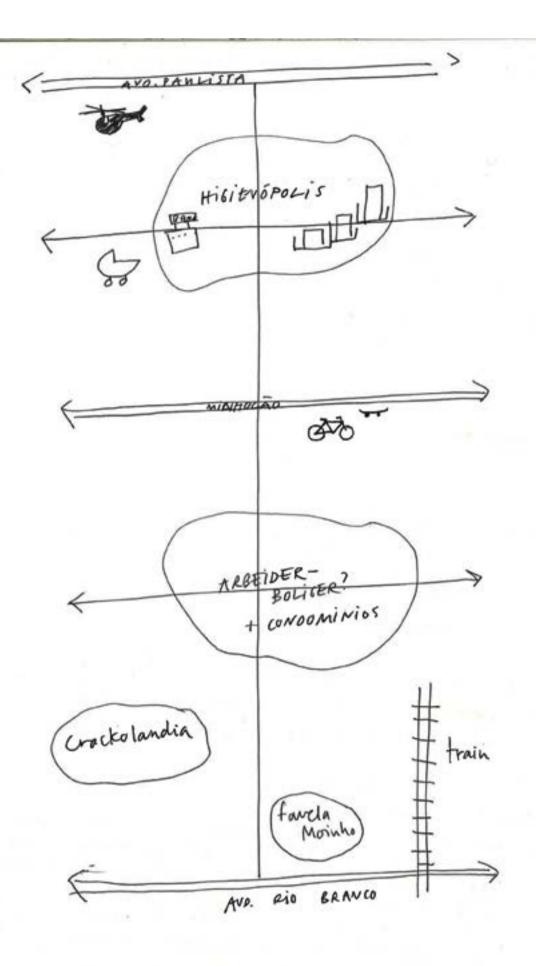

Regulation plan (zoneamento): 1st 1934.

a zoning plant building regulations a distorin of use and occ. of

Replaced in 1970 kg "Plano Direitor"

+ 2 mes

+ studies of density (pop).

dimensions
econopation rate
degree of utilization