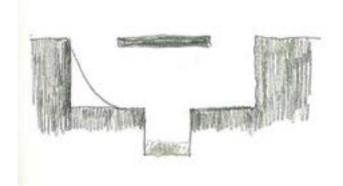

8m = 46 cm

INFOSTM.

1 gravur 1 gravur 2 innvendig kutt 3 ntvendig kutt

}m 1:100 = 1cm 1:500 = 6,2 cm

Early sketches on rainwater harvesting and public space.

Early sketches on three- four different project proposals for a new "wall", implementing water.