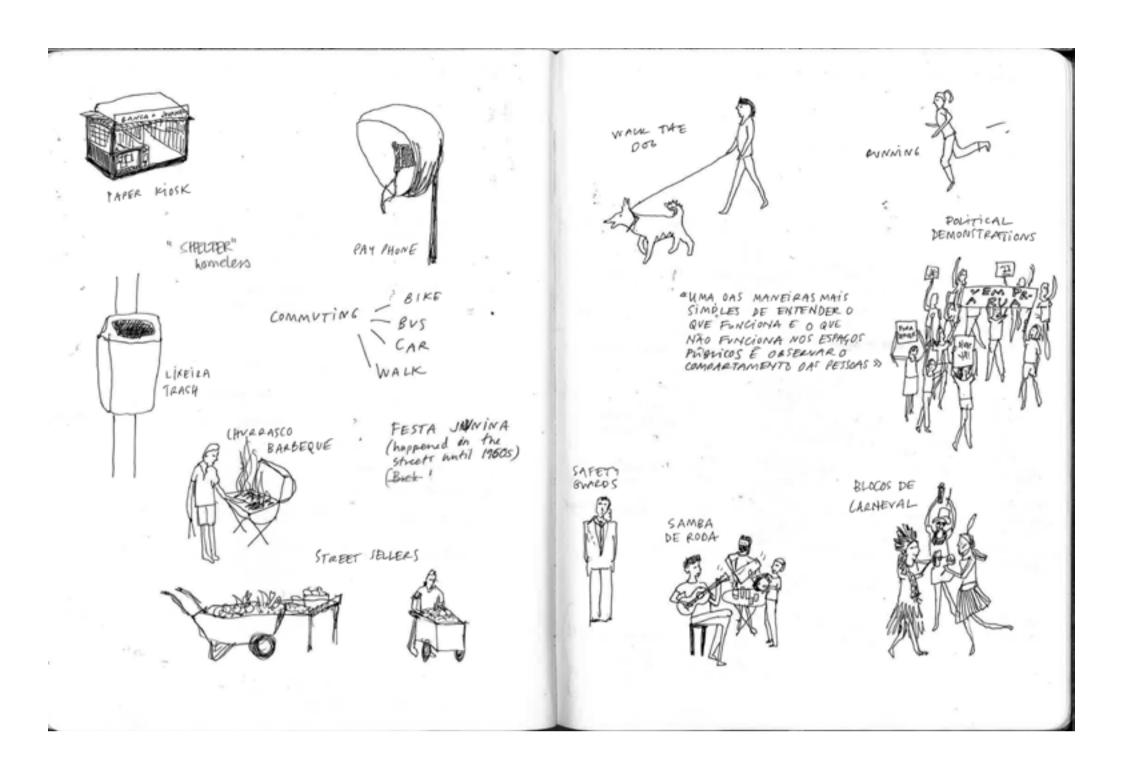

## São Paulo, october 2017

MIRTZ SELGER KAFFE OG APPELSINKAKE UTENFOR OSWALDO CRUZ COLEGIOS FRA MANDAG TIL LØRDAG.

CESAR - PIPOQUEIRO - SELGER SALT OG SØTT POPCORN I AVENIDA ANGELICA HVER VKE FRA MANDAG TIL FREDAG.