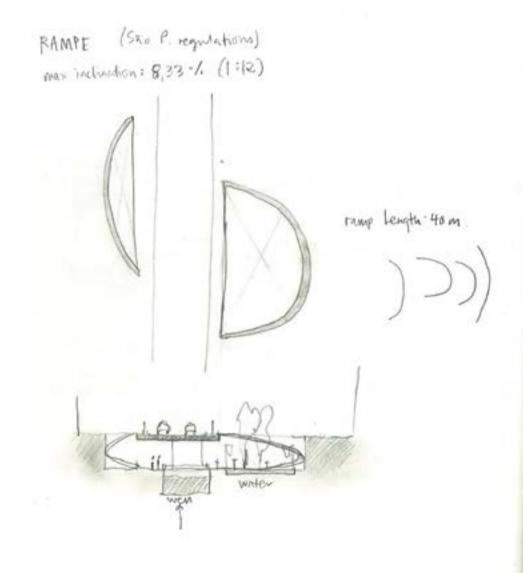

8m = 46 cm

INFOSTM.

1 gravur 1 gravur 2 innvendig kutt 3 ntvendig kutt

}m 1:100 = 1cm 1:500 = 6,2 cm

Early sketches on rainwater harvesting and public space.

Early sketches on three- four different project proposals for a new "wall", implementing water.