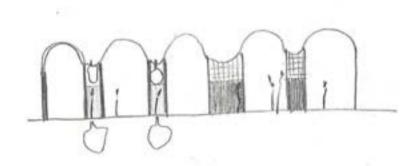

8m = 46 cm

INFOSTM.

1 gravur 1 gravur 2 innvendig kutt 3 ntvendig kutt

}m 1:100 = 1cm 1:500 = 6,2 cm

Early sketches on rainwater harvesting and public space.

Early sketches on three- four different project proposals for a new "wall", implementing water.