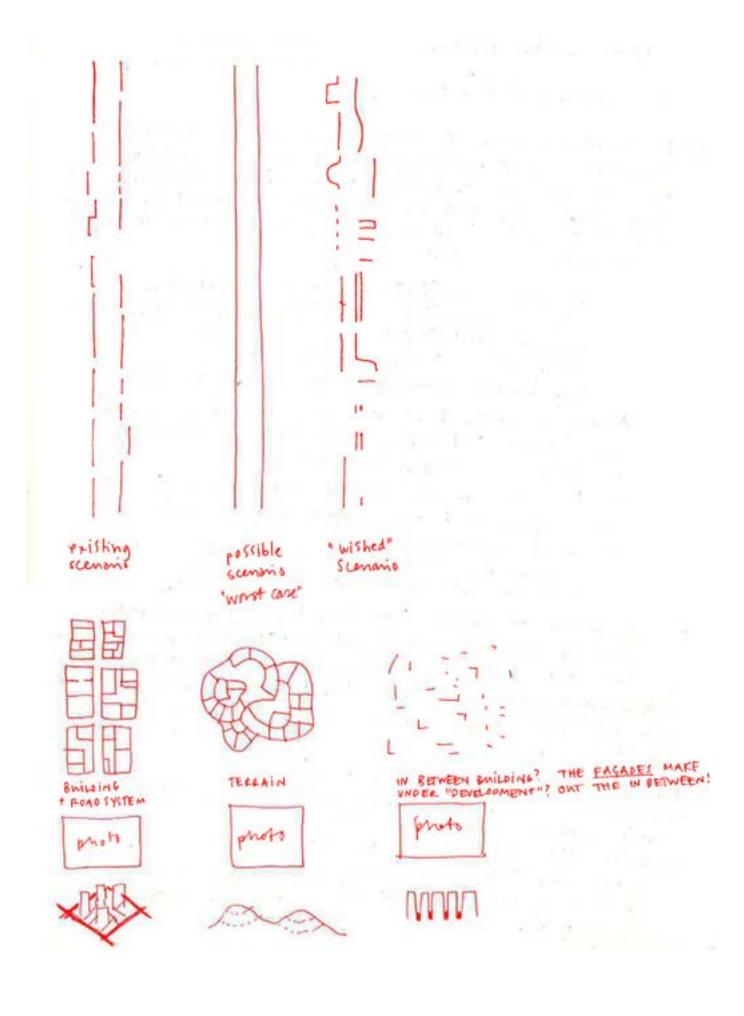

Qualitative mapping walls and fences on site, along a 3,6 kilometer long strech intersecting the area of interest and the three neighbourhoods.

HIGHTS AND

MATERIALS

1: 1,5 m - E: stone

2: 1,5 - 2 m. F: tiles

3: 2-3 m.4: 3 m. +G: brickH: vegetation/bush

C: metal surface

A: concrete I: wood
B: metal rods +: barbed wire
(transparent) →: open daytime,

closed nighttime