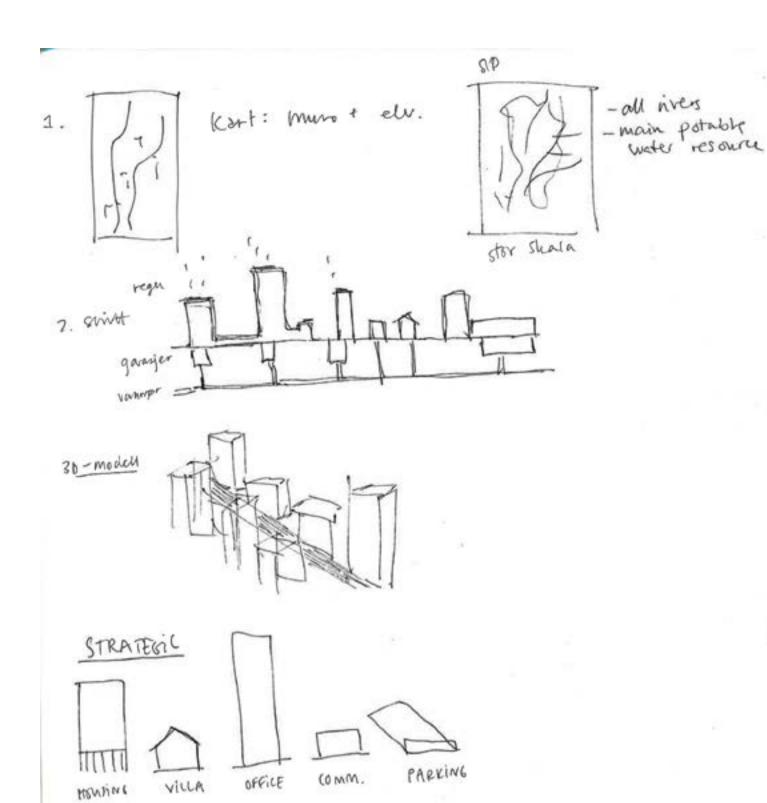

8m = 46 cm

INFOSTM.

1 gravur 1 gravur 2 innvendig kutt 3 ntvendig kutt

}m 1:100 = 1cm 1:500 = 6,2 cm

Early sketches on rainwater harvesting and public space.

Early sketches on three- four different project proposals for a new "wall", implementing water.