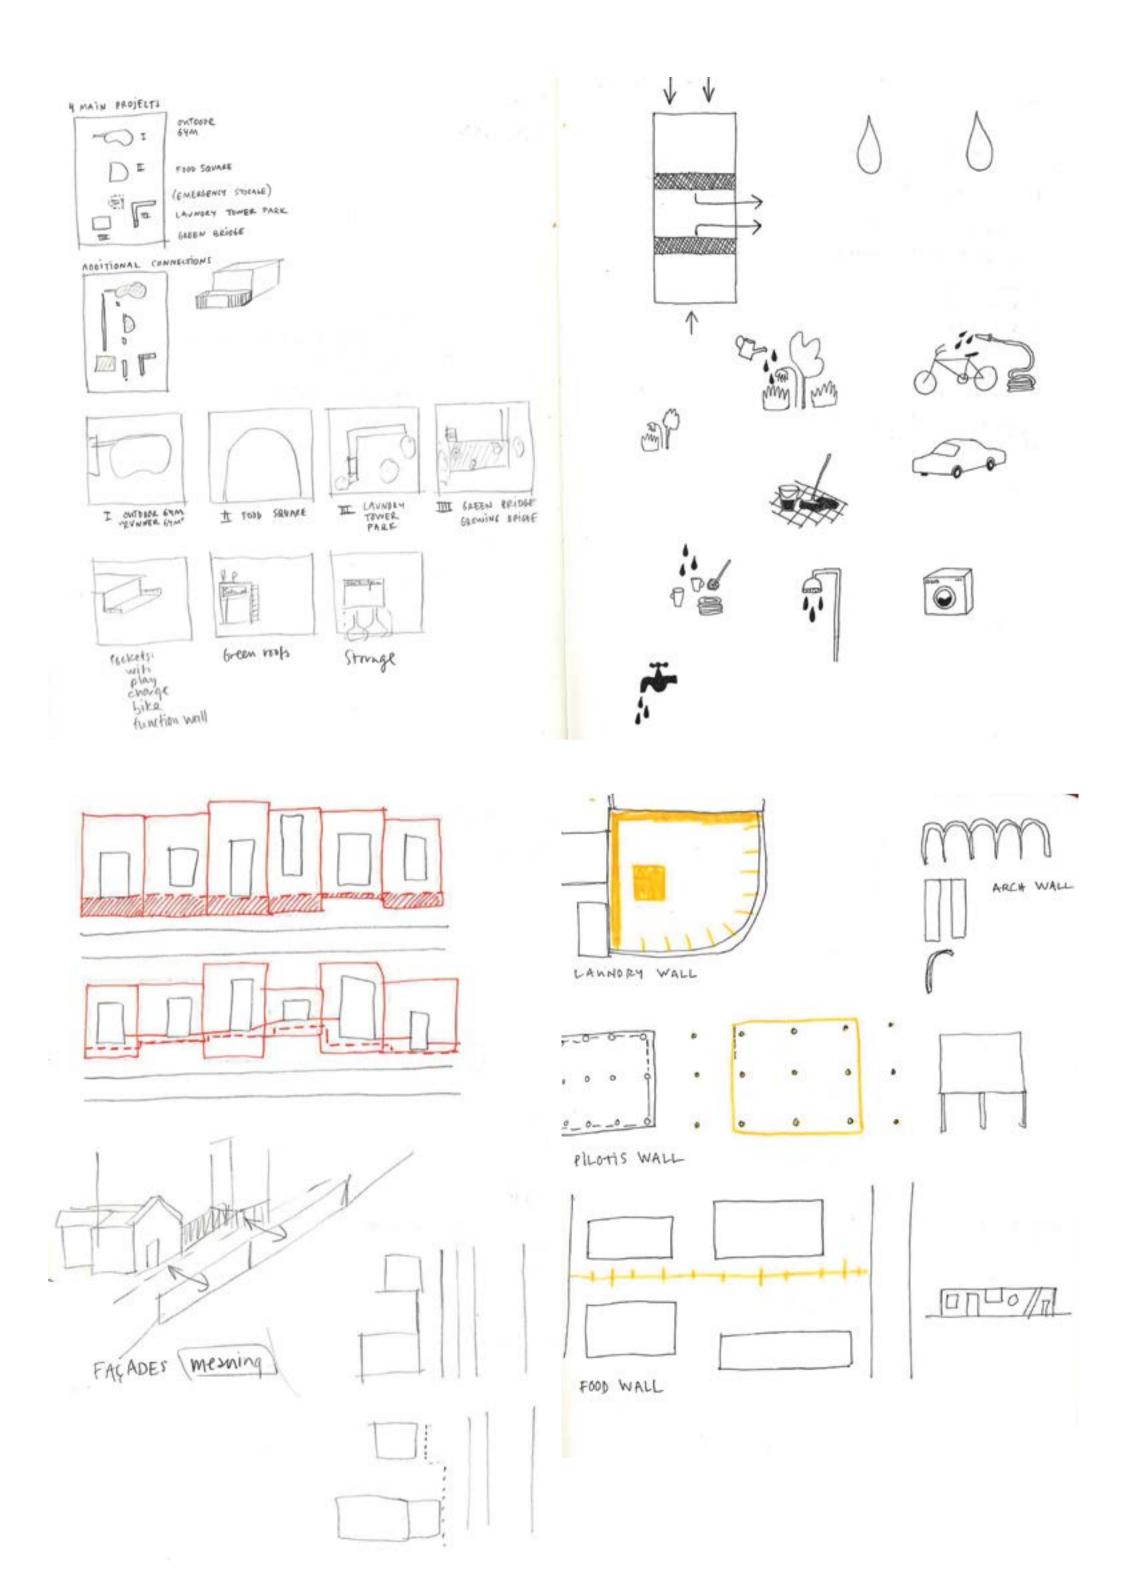

8m = 46 cm

INFOSTM.

1 gravur 1 gravur 2 innvendig kutt 3 ntvendig kutt

}m 1:100 = 1cm 1:500 = 6,2 cm

Early sketches on rainwater harvesting and public space.

Early sketches on three- four different project proposals for a new "wall", implementing water.