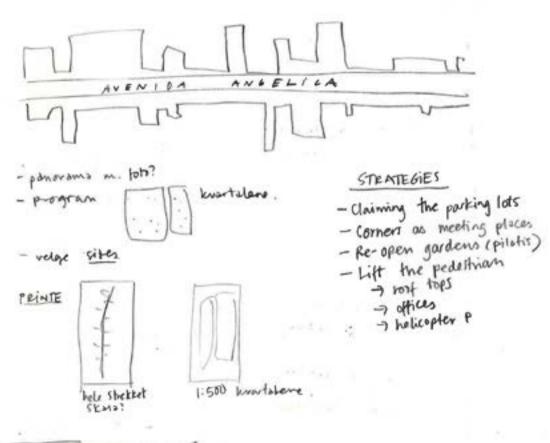

## **Process**

Astrid Fadnes Wall Spaces

## São Paulo, october 2017





MIRTZ SELGER KAFFE OG APPELSINKAKE UTENFOR OSWALDO CRUZ COLEGIOS FRA MANDAG TIL LØRDAG.







CESAR - PIPOQUEIRO - SELGER SALT OG SØTT POPCORN I AVENIDA ANGELICA HVER VKE FRA MANDAG TIL FREDAG.



Qualitative mapping walls and fences on site, along a 3,6 kilometer long strech intersecting the area of interest and the three neighbourhoods.



HIGHTS AND

MATERIALS

1: 1,5 m - E: stone

2: 1,5 - 2 m. F: tiles

3: 2-3 m.4: 3 m. +G: brickH: vegetation/bush

C: metal surface

A: concrete I: wood
B: metal rods +: barbed wire
(transparent) →: open daytime,

closed nighttime



## sketches















con: [moter maps

New Public Spaces:

space for shelter Small scale space for shelter Small scale sometimes of scale space for shelter sometimes of small scale play

CLAIMING SPACE

TILES!

CLAIM THE PAREING LOTS
CLAIM THE CORNERS

RE-CLAIM THE GARDENS

CLAIM THE UPPER PLOOR THE VIEW

CLAIM GROUND FLOOR















THEATERPLEIN, Sernardo Spechi Paola Viganò



OKAYAMA UNI CAFÉ Sanaa













EXISTING LOT SYSTEM





D PEDESTRIAN SPACE



EIENDOMESTRUKTUR SÃO PAULO

Regulation plan (zoneamento): 1st 1934.

a zoning plant building regulations a distorin of use and occ. of

Replaced in 1970 kg "Plano Direitor"

+ 2 mes

+ studies of density (pop).

dimensions
econopation rate
degree of utilization



















V WATER

1 STRUKTURE



WATER STRUCTURE



1 WATER



modell

1:100