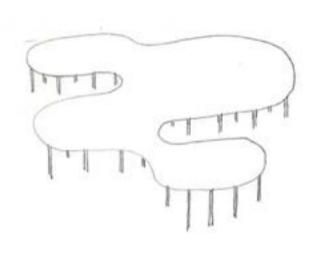

8m = 46 cm

INFOSTM.

1 gravur 1 gravur 2 innvendig kutt 3 ntvendig kutt

}m 1:100 = 1cm 1:500 = 6,2 cm

Early sketches on rainwater harvesting and public space.

Early sketches on three- four different project proposals for a new "wall", implementing water.