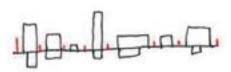

Qualitative mapping walls and fences on site, along a 3,6 kilometer long strech intersecting the area of interest and the three neighbourhoods.

HIGHTS AND

MATERIALS

1: 1,5 m - E: stone

2: 1,5 - 2 m. F: tiles

3: 2-3 m.4: 3 m. +G: brickH: vegetation/bush

C: metal surface

A: concrete I: wood
B: metal rods +: barbed wire
(transparent) →: open daytime,

closed nighttime