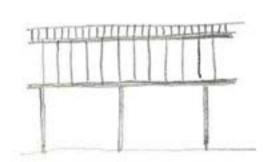

8m = 46 cm

INFOSTM.

1 gravur 1 gravur 2 innvendig kutt 3 ntvendig kutt

}m 1:100 = 1cm 1:500 = 6,2 cm

Early sketches on rainwater harvesting and public space.

Early sketches on three- four different project proposals for a new "wall", implementing water.