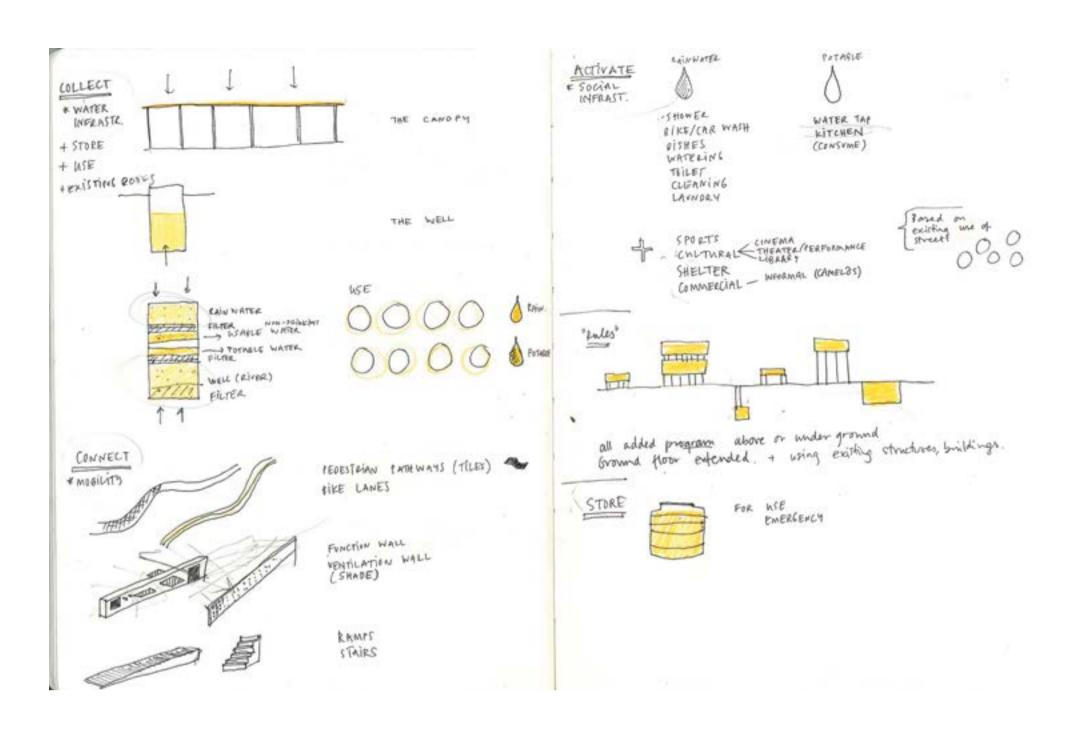

8m = 46 cm

INFOSTM.

1 gravur 1 gravur 2 innvendig kutt 3 ntvendig kutt

}m 1:100 = 1cm 1:500 = 6,2 cm

Early sketches on rainwater harvesting and public space.

Early sketches on three- four different project proposals for a new "wall", implementing water.