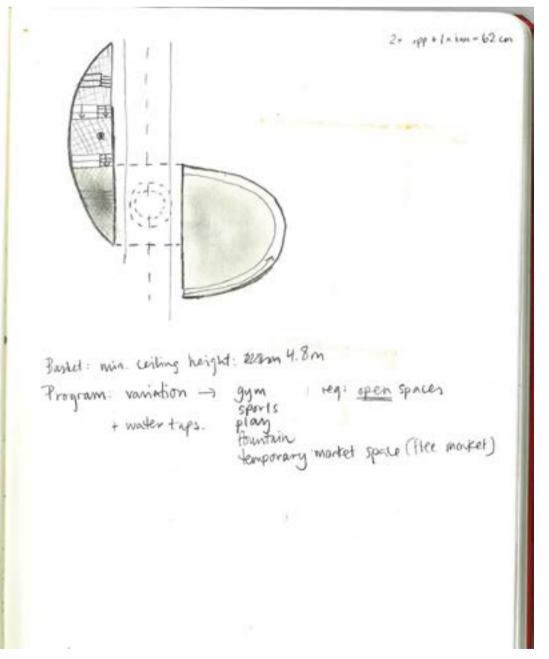

8m = 46 cm

INFOSTM.

1 gravur 1 gravur 2 innvendig kutt 3 ntvendig kutt

}m 1:100 = 1cm 1:500 = 6,2 cm

Early sketches on rainwater harvesting and public space.

Early sketches on three- four different project proposals for a new "wall", implementing water.