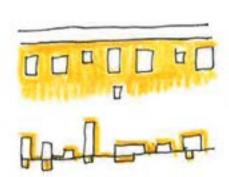

8m = 46 cm

INFOSTM.

1 gravur 1 gravur 2 innvendig kutt 3 ntvendig kutt

}m 1:100 = 1cm 1:500 = 6,2 cm

Early sketches on rainwater harvesting and public space.

Early sketches on three- four different project proposals for a new "wall", implementing water.