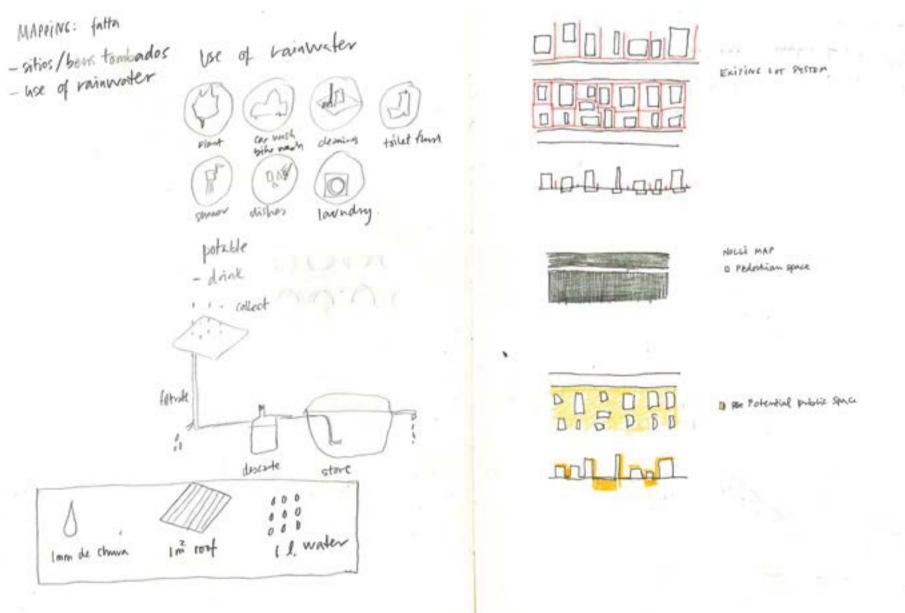

8m = 46 cm

INFOSTM.

1 gravur 1 gravur 2 innvendig kutt 3 ntvendig kutt

}m 1:100 = 1cm 1:500 = 6,2 cm

Early sketches on rainwater harvesting and public space.

Early sketches on three- four different project proposals for a new "wall", implementing water.