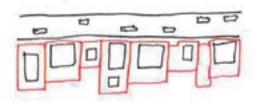

Qualitative mapping walls and fences on site, along a 3,6 kilometer long strech intersecting the area of interest and the three neighbourhoods.

HIGHTS AND

MATERIALS

1: 1,5 m - E: stone

2: 1,5 - 2 m. F: tiles

3: 2-3 m.4: 3 m. +G: brickH: vegetation/bush

C: metal surface

A: concrete I: wood
B: metal rods +: barbed wire
(transparent) →: open daytime,

closed nighttime