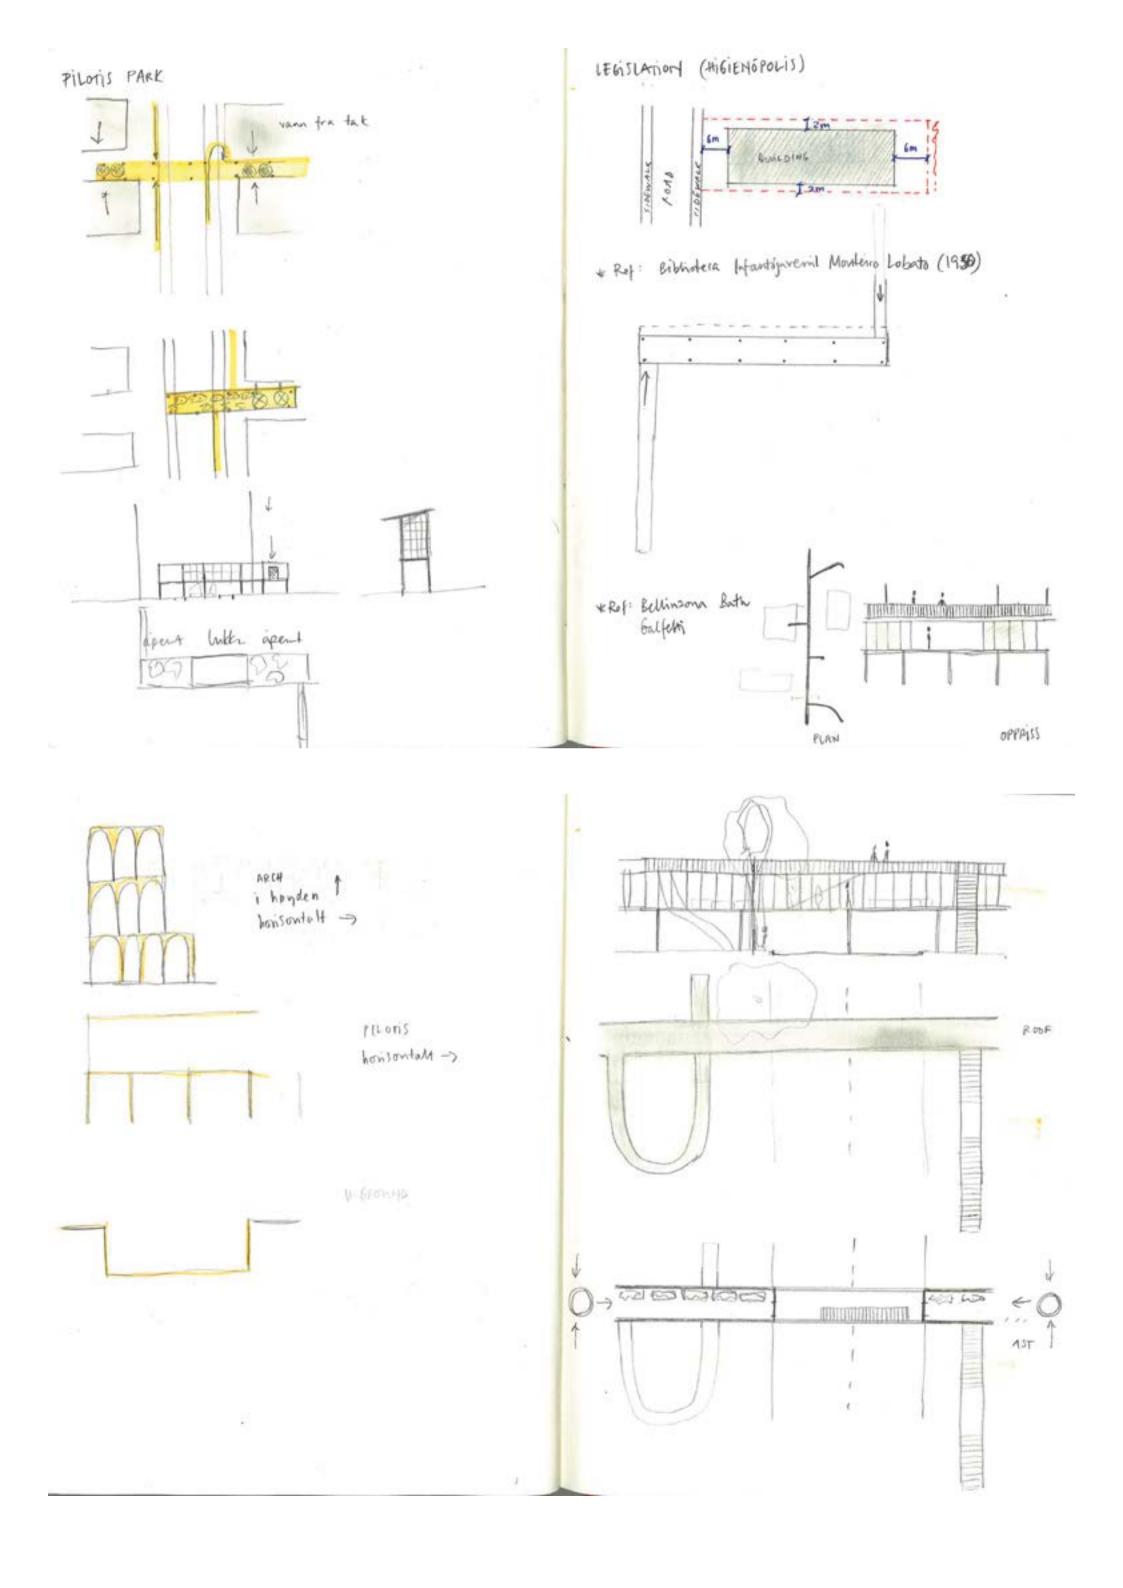

Regulation plan (zoneamento): 1st 1934.

a zoning plant building regulations a distorin of use and occ. of

Replaced in 1970 kg "Plano Direitor"

+ 2 mes

+ studies of density (pop).

dimensions
econopation rate
degree of utilization