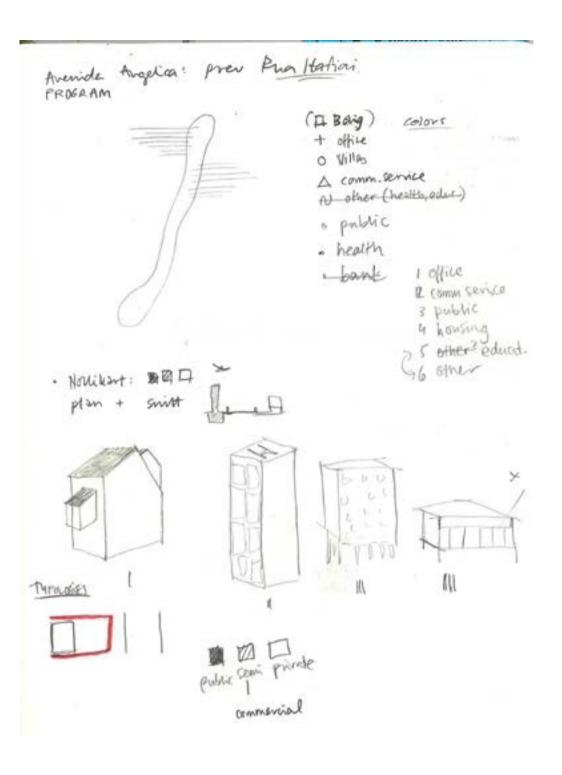

## **Process**

Astrid Fadnes Wall Spaces

## São Paulo, october 2017





MIRTZ SELGER KAFFE OG APPELSINKAKE UTENFOR OSWALDO CRUZ COLEGIOS FRA MANDAG TIL LØRDAG.







CESAR - PIPOQUEIRO - SELGER SALT OG SØTT POPCORN I AVENIDA ANGELICA HVER VKE FRA MANDAG TIL FREDAG.



Qualitative mapping walls and fences on site, along a 3,6 kilometer long strech intersecting the area of interest and the three neighbourhoods.



HIGHTS AND

MATERIALS

1: 1,5 m - E: stone

2: 1,5 - 2 m. F: tiles

3: 2-3 m.4: 3 m. +G: brickH: vegetation/bush

C: metal surface

A: concrete I: wood
B: metal rods +: barbed wire
(transparent) →: open daytime,

closed nighttime



## sketches















con: [moter maps

New Public Spaces:

space for shelter Small scale space for shelter Small scale sometimes of scale space for shelter sometimes of small scale play

CLAIMING SPACE

TILES!

CLAIM THE PAREING LOTS
CLAIM THE CORNERS

RE-CLAIM THE GARDENS

CLAIM THE UPPER PLOOR THE VIEW

CLAIM GROUND FLOOR















THEATERPLEIN, Sernardo Spechi Paola Viganò



OKAYAMA UNI CAFÉ Sanaa













EXISTING LOT SYSTEM





D PEDESTRIAN SPACE



EIENDOMESTRUKTUR SÃO PAULO

Regulation plan (zoneamento): 1st 1934.

a zoning plant building regulations a distorin of use and occ. of

Replaced in 1970 kg "Plano Direitor"

+ 2 mes

+ studies of density (pop).

dimensions
econopation rate
degree of utilization



















V WATER

1 STRUKTURE



WATER STRUCTURE



1 WATER



modell

1:10