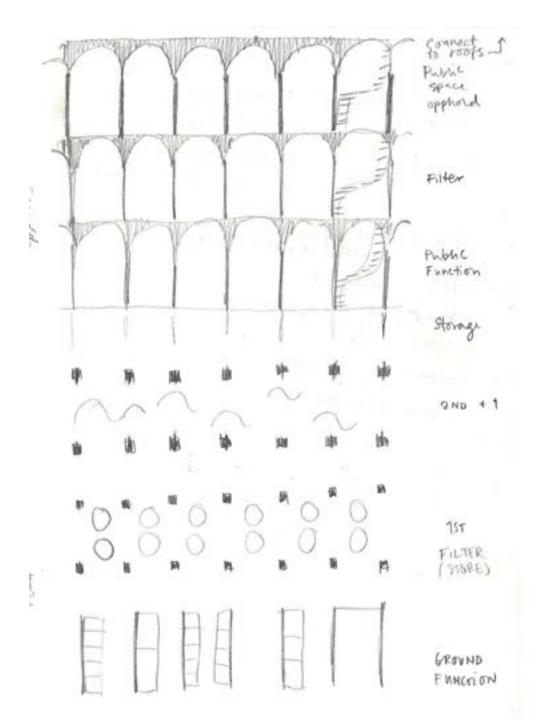

8m = 46 cm

INFOSTM.

1 gravur 1 gravur 2 innvendig kutt 3 ntvendig kutt

}m 1:100 = 1cm 1:500 = 6,2 cm

Early sketches on rainwater harvesting and public space.

Early sketches on three- four different project proposals for a new "wall", implementing water.