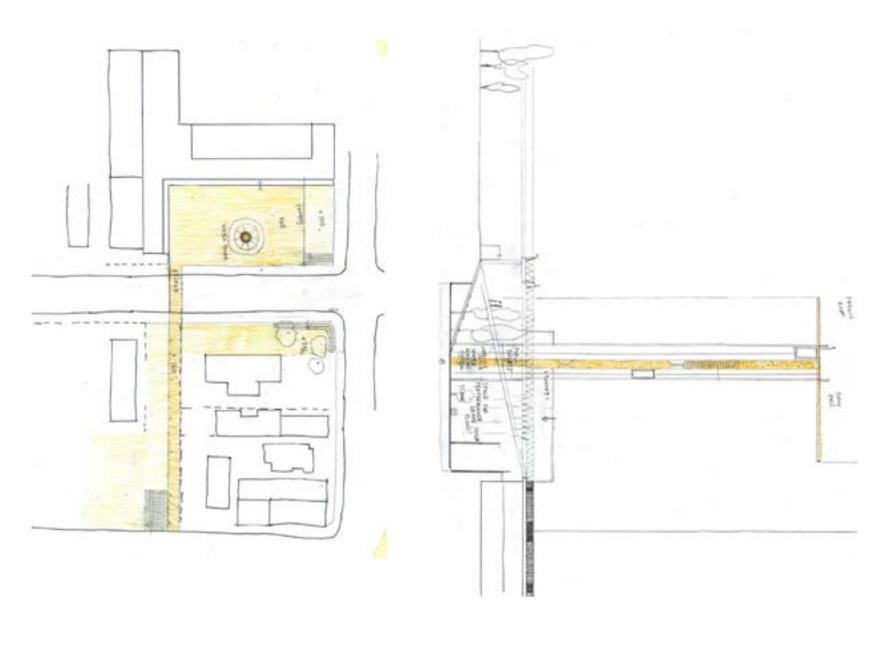

8m = 46 cm

INFOSTM.

1 gravur 1 gravur 2 innvendig kutt 3 ntvendig kutt

}m 1:100 = 1cm 1:500 = 6,2 cm

Early sketches on rainwater harvesting and public space.

Early sketches on three- four different project proposals for a new "wall", implementing water.