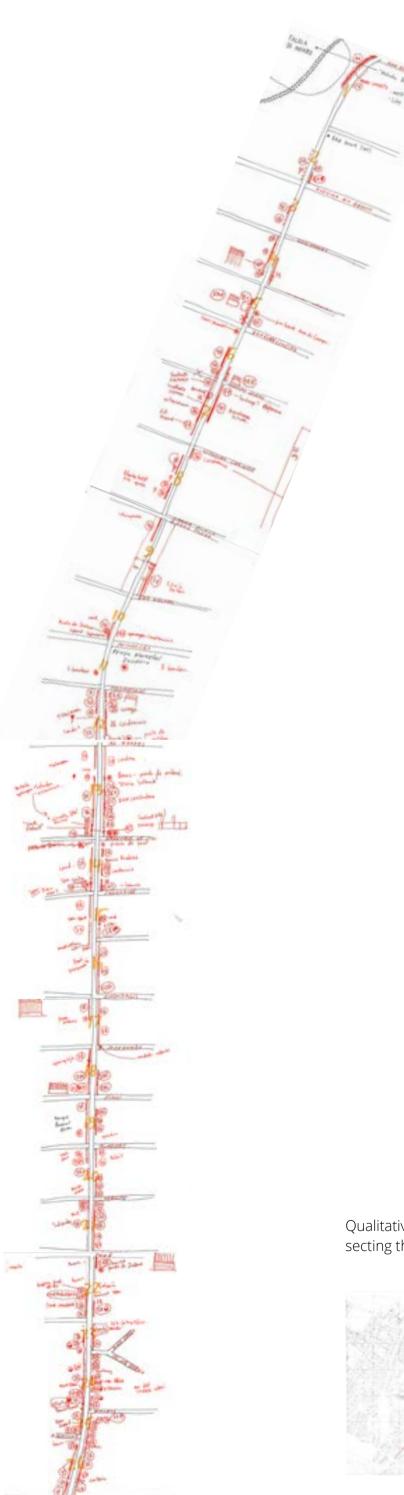

Qualitative mapping walls and fences on site, along a 3,6 kilometer long strech intersecting the area of interest and the three neighbourhoods.

HIGHTS AND

MATERIALS

1: 1,5 m - E: stone

2: 1,5 - 2 m. F: tiles

3: 2-3 m.4: 3 m. +G: brickH: vegetation/bush

C: metal surface

A: concrete I: wood
B: metal rods +: barbed wire
(transparent) →: open daytime,

closed nighttime