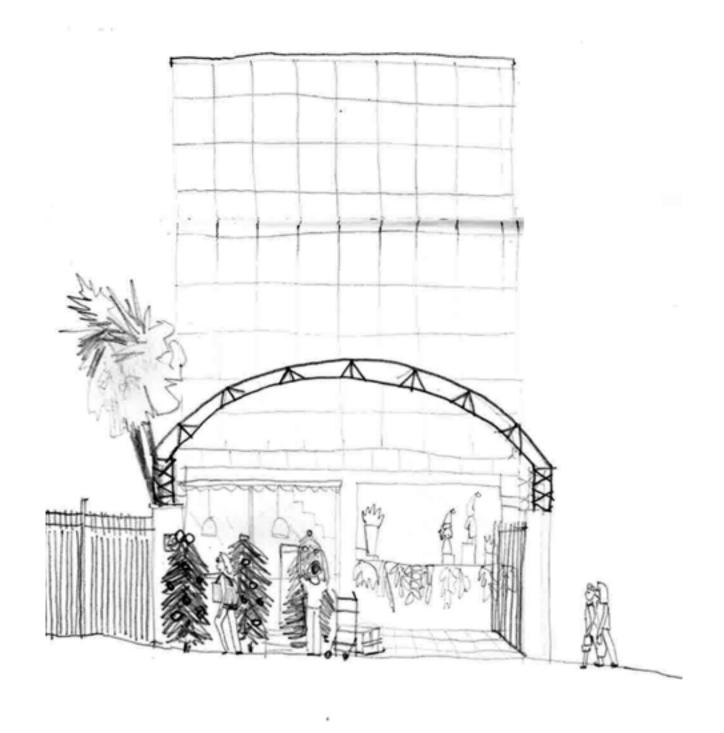

Qualitative mapping walls and fences on site, along a 3,6 kilometer long strech intersecting the area of interest and the three neighbourhoods.

HIGHTS AND

MATERIALS

1: 1,5 m - E: stone

2: 1,5 - 2 m. F: tiles

3: 2-3 m.4: 3 m. +G: brickH: vegetation/bush

C: metal surface

A: concrete I: wood
B: metal rods +: barbed wire
(transparent) →: open daytime,

closed nighttime