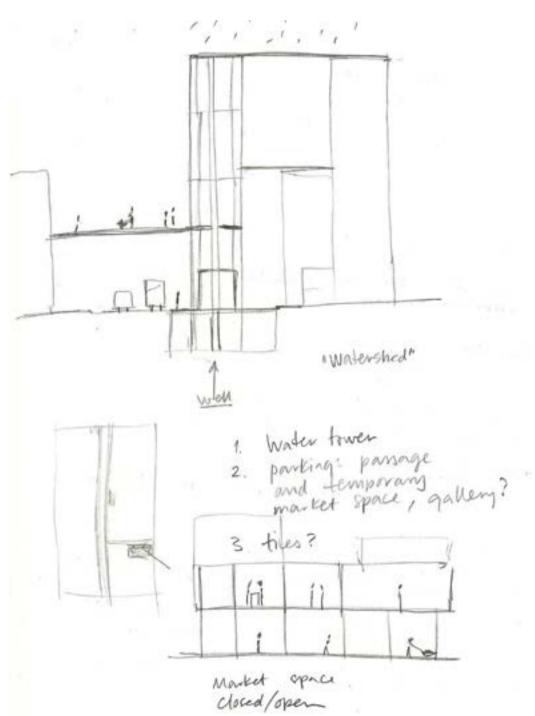

8m = 46 cm

INFOSTM.

1 gravur 1 gravur 2 innvendig kutt 3 ntvendig kutt

}m 1:100 = 1cm 1:500 = 6,2 cm

Early sketches on rainwater harvesting and public space.

Early sketches on three- four different project proposals for a new "wall", implementing water.