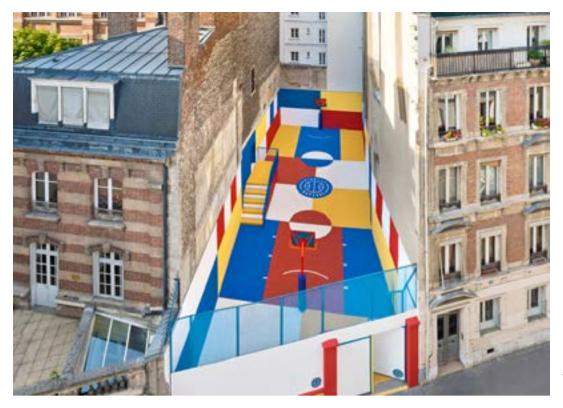

Pigalle-Duperre-by-Ill-Studio\_dezeen

New York Restoration Project\_infill garden

INFILL SQUARE, praca Oscar Freire, Sao Paulo

MATERIALITY