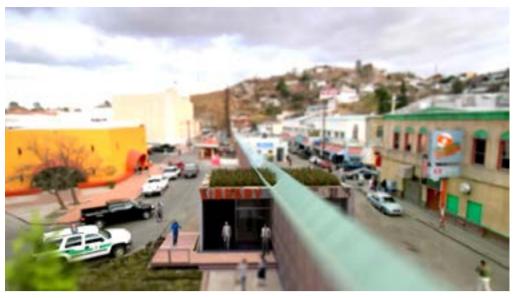

Ronald Raels proposals for Mexico-US border: pedestrian walkway-wall and a library connecting the two sides of the border

and a second s RARRARE In the second annonninn

1:1 ARCHTECTS, COOPENHAGEN

COBE ARCHITECTS, KØBENHAVN