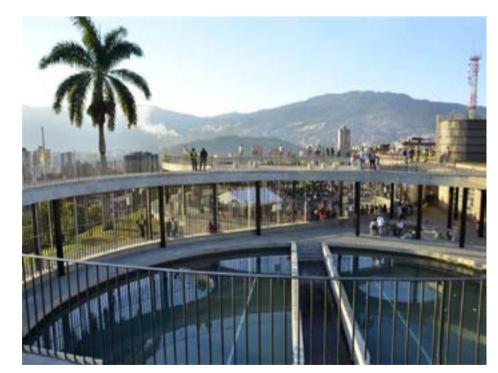

UVA-projects (Unidades de Vida Articulada) in Medellin, Colombia. Former enclosed and fenced water tanks in the outskirt of the city, grew into the city with the urbanisation and were opened and tranformed to big, public spaces: open space, classrooms, internet cafés, public toilets and launderette.