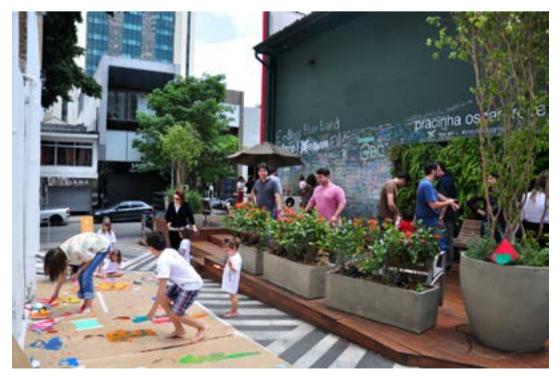

Pigalle-Duperre-by-Ill-Studio\_dezeen

New York Restoration Project\_infill garden

INFILL SQUARE, praca Oscar Freire, Sao Paulo

MATERIALITY