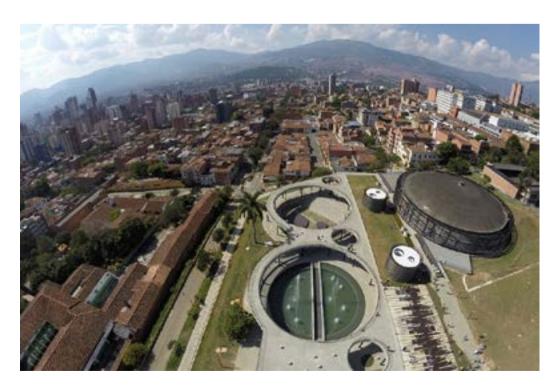

UVA-projects (Unidades de Vida Articulada) in Medellin, Colombia. Former enclosed and fenced water tanks in the outskirt of the city, grew into the city with the urbanisation and were opened and tranformed to big, public spaces: open space, classrooms, internet cafés, public toilets and launderette.