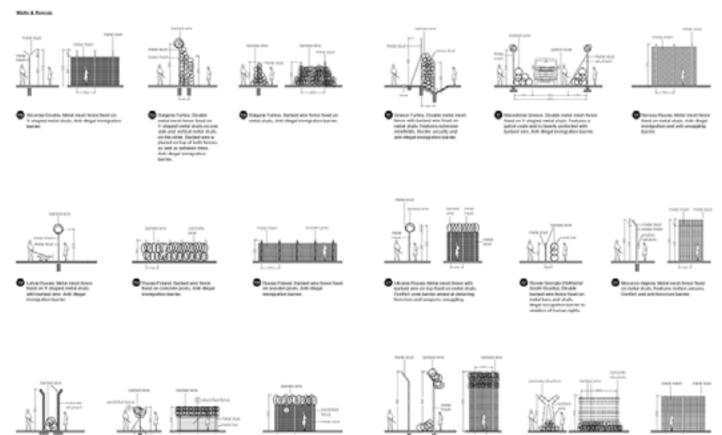

# LEARNING FROM LASVEGAS Revised Edition

Robert Venturi Denise Scott Brown Steven Izenour

Invest-Jandan, Webal mean force freed on exter shale, Arts forcefull, and arts-Bright mengedictic barrier.

42

Constitution

40

whe force had on to poors, not object

profe all'i berbed alto in behaven, A/E-fortorium former.

Arth-Bright Berrighton and arth-processing features.

Theo Deutinget\_Handbook of Tyranni

Nolli Map, Giambattisa Nolli, 1748