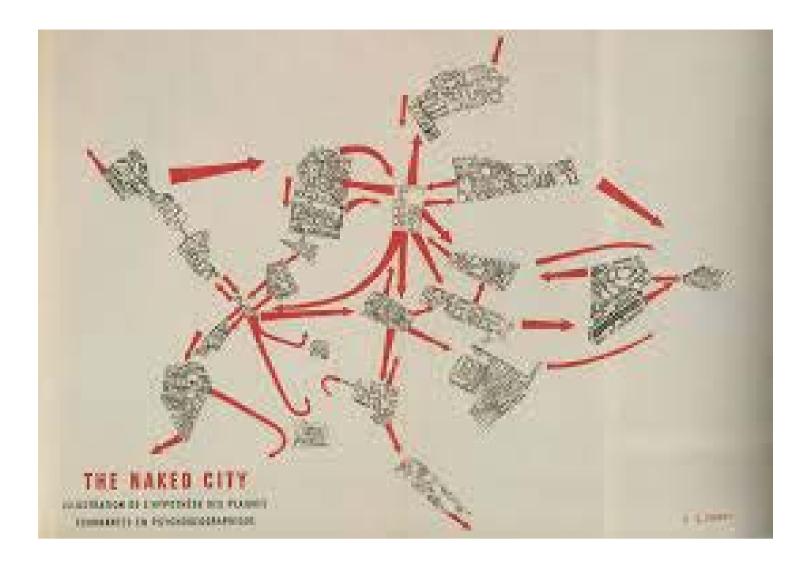

Situationist map The Naked City, Guy Debord PUBLIC SPACE

Lina Bo Bardi: MASP (Museum of Modern Art, Sao Paulo) and Sesc Pompeia. Pulic spaces are integrated in museum- and culture house program.

Minhocão: the uplifted highway turns into a great public space every night and every sunday when it´s closed for traffic and open to pedestrians, bikes, skaters, street sellers, theatre shows from the neighbouring building blocks, flee markets, performances and more.