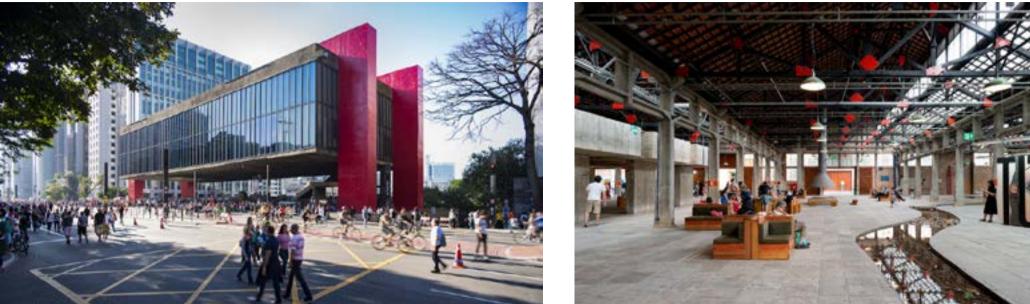

Situationist map The Naked City, Guy Debord PUBLIC SPACE

Lina Bo Bardi: MASP (Museum of Modern Art, Sao Paulo) and Sesc Pompeia. Pulic spaces are integrated in museum- and culture house program.

Minhocão: the uplifted highway turns into a great public space every night and every sunday when it´s closed for traffic and open to pedestrians, bikes, skaters, street sellers, theatre shows from the neighbouring building blocks, flee markets, performances and more.