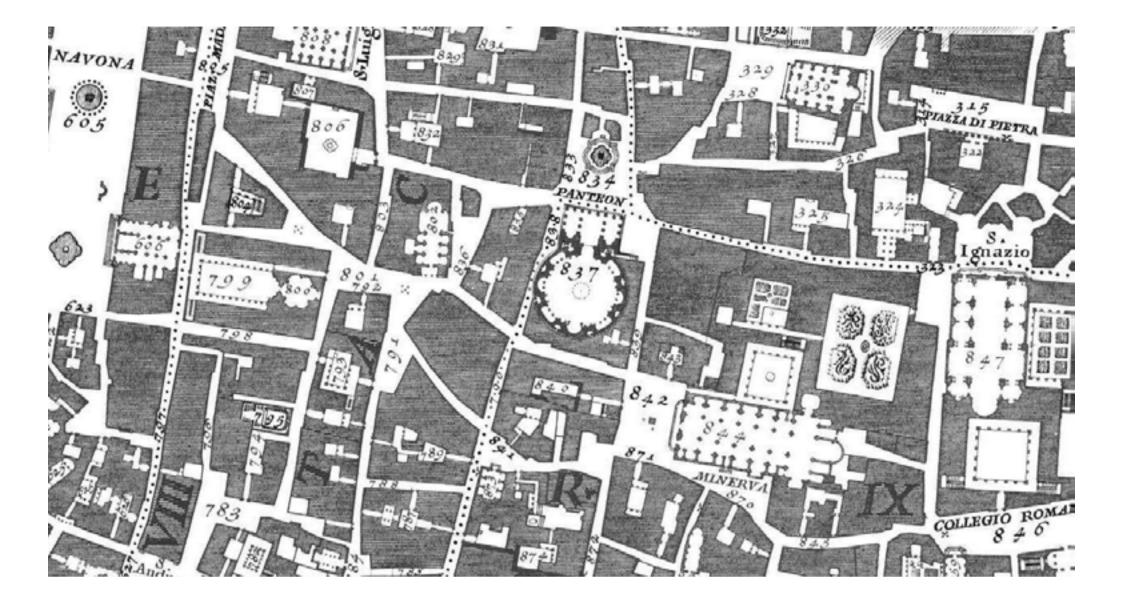

40

whe force had on to poors, not object

profe all'i berbed alto in behaven, A/E-fortorium former.

Arth-Bright Berrighton and arth-processing features.

Theo Deutinget\_Handbook of Tyranni

Nolli Map, Giambattisa Nolli, 1748