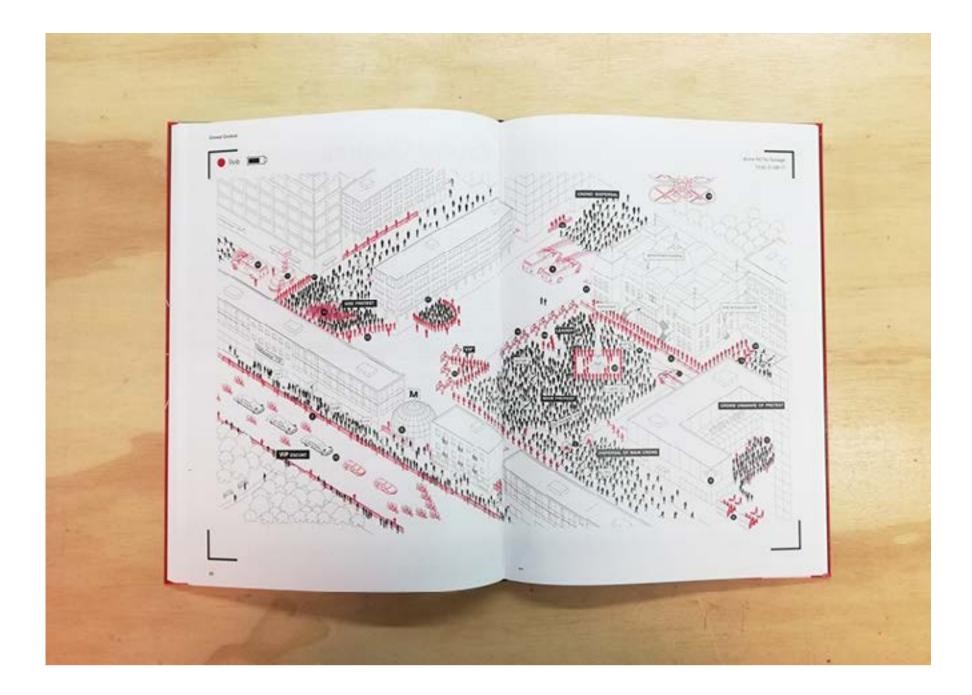

# Ten principles for intervention

| 0                      | 9          | Make the barrier a destination                          | 0 | ₩    | Make better links to Bromley By Bow                            |  |  |  |
|------------------------|------------|---------------------------------------------------------|---|------|----------------------------------------------------------------|--|--|--|
| 0                      |            | Make uses visible on the High Street                    | 0 | Һттн | Make social spaces                                             |  |  |  |
| 0                      | <b>F</b>   | Make the most of passing traffic                        | 0 |      | Make the most of existing buildings, institutions and heritage |  |  |  |
| 0                      | ¥∎         | Make a coordinated public realm which retains diversity | • |      | Make more affordable workspace                                 |  |  |  |
| 0                      | $\bigcirc$ | Make use of vacant spaces                               | 0 |      | Make use of the process of change                              |  |  |  |
| intervention proposals |            |                                                         |   |      |                                                                |  |  |  |