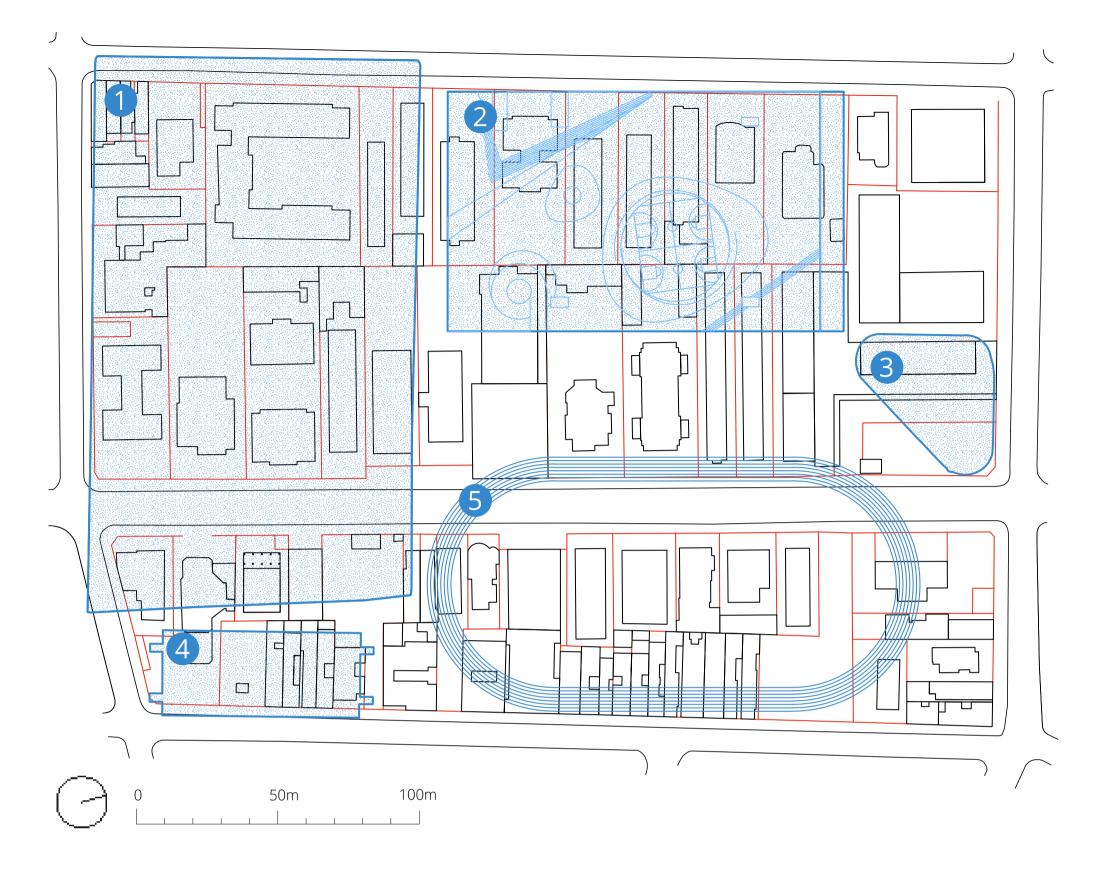

d launderette.





Ronald Raels proposals for Mexico-US border: pedestrian walkway-wall and a library connecting the two sides of the border

and a second s RARRARE In the second annonninn

1:1 ARCHTECTS, COOPENHAGEN



COBE ARCHITECTS, KØBENHAVN



Pigalle-Duperre-by-Ill-Studio\_dezeen



New York Restoration Project\_infill garden



INFILL SQUARE, praca Oscar Freire, Sao Paulo

MATERIALITY







### Archdaily\_parque eduardo guinle, lucio costa

#### SAO PAULO TILES







## BIBLIOTECA MONTEIRO LOBATO, SAO PAULO





## ARCHITECTURE





## Aurelio Galfetti\_Bellinzona Bath







•

THEATERPLEIN, Bernardo Secchi Paola Viganò







OKAYAMA UNI CAFÉ Sanaa



Louis Kahn, SALK Institute



## Carioca Aqueduct, Rio de Janeiro





## Vila Louveira, Vilanova Artigas, Sao Paulo

ON SITE











02 Israels Plads

03 Vilaboim



05 400 m running track



neighbourhood park, Avenida Angélica São Paulo



Kobe, Copenhagen



neighbourhood square, Higienópolis São Paulo



Lina Bo Bardi, São Paulo



Subarquitectura, Alicante/Spain