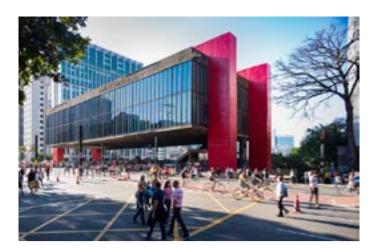

Situationist map The Naked City, Guy Debord PUBLIC SPACE

Lina Bo Bardi: MASP (Museum of Modern Art, Sao Paulo) and Sesc Pompeia. Pulic spaces are integrated in museum- and culture house program.

Minhocão: the uplifted highway turns into a great public space every night and every sunday when it´s closed for traffic and open to pedestrians, bikes, skaters, street sellers, theatre shows from the neighbouring building blocks, flee markets, performances and more.

Lina Bo Bardi, São Paulo

Subarquitectura, Alicante/Spain