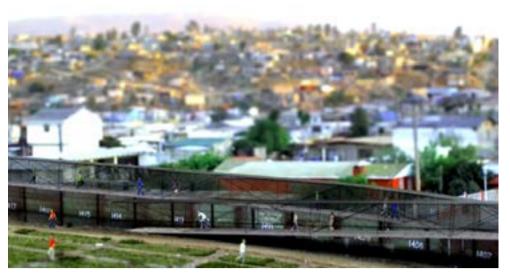

Ronald Raels proposals for Mexico-US border: pedestrian walkway-wall and a library connecting the two sides of the border

and a second s RARRARE In the second annonninn

1:1 ARCHTECTS, COOPENHAGEN

COBE ARCHITECTS, KØBENHAVN