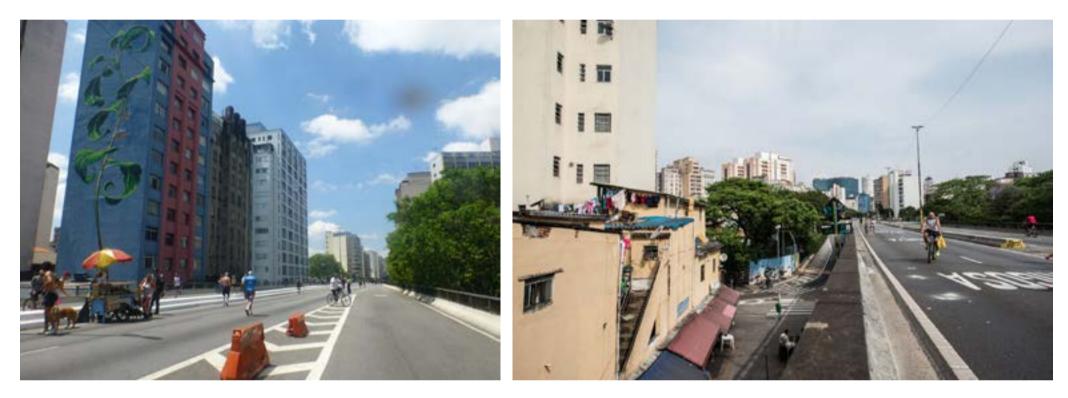

Situationist map The Naked City, Guy Debord PUBLIC SPACE

Lina Bo Bardi: MASP (Museum of Modern Art, Sao Paulo) and Sesc Pompeia. Pulic spaces are integrated in museum- and culture house program.

Minhocão: the uplifted highway turns into a great public space every night and every sunday when it´s closed for traffic and open to pedestrians, bikes, skaters, street sellers, theatre shows from the neighbouring building blocks, flee markets, performances and more.