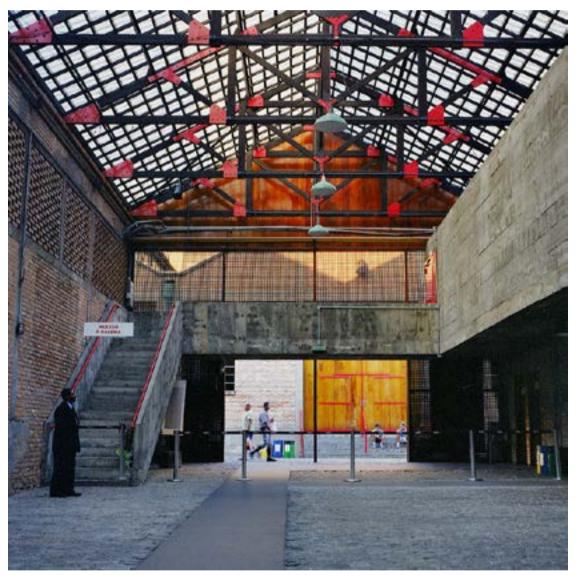

Situationist map The Naked City, Guy Debord PUBLIC SPACE

Lina Bo Bardi: MASP (Museum of Modern Art, Sao Paulo) and Sesc Pompeia. Pulic spaces are integrated in museum- and culture house program.

Minhocão: the uplifted highway turns into a great public space every night and every sunday when it´s closed for traffic and open to pedestrians, bikes, skaters, street sellers, theatre shows from the neighbouring building blocks, flee markets, performances and more.