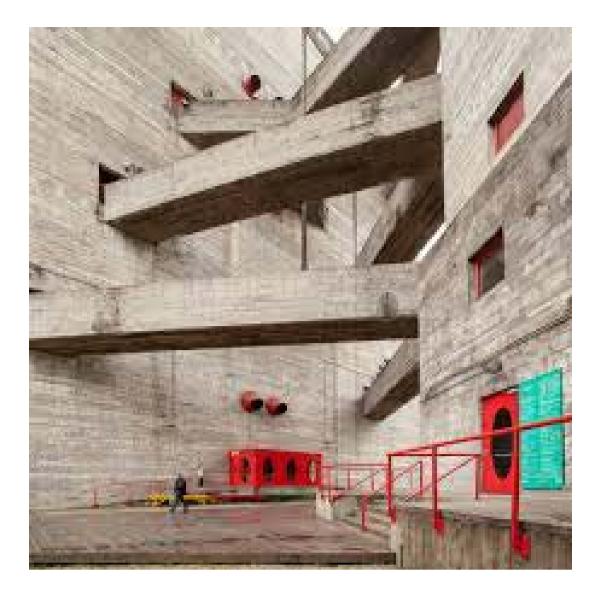

Situationist map The Naked City, Guy Debord PUBLIC SPACE

Lina Bo Bardi: MASP (Museum of Modern Art, Sao Paulo) and Sesc Pompeia. Pulic spaces are integrated in museum- and culture house program.

Minhocão: the uplifted highway turns into a great public space every night and every sunday when it´s closed for traffic and open to pedestrians, bikes, skaters, street sellers, theatre shows from the neighbouring building blocks, flee markets, performances and more.