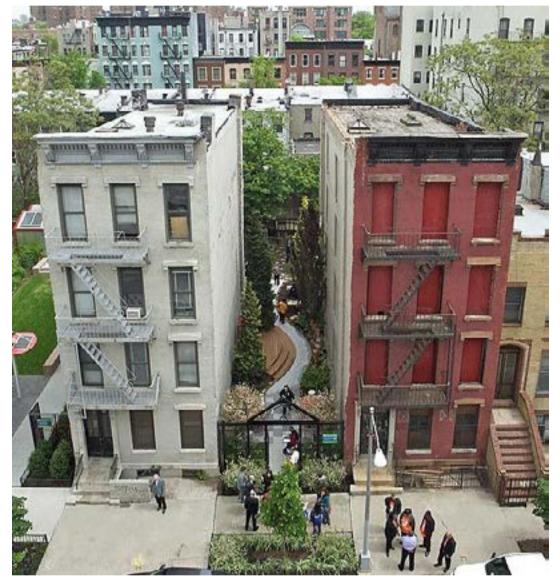

Pigalle-Duperre-by-Ill-Studio\_dezeen

New York Restoration Project\_infill garden

INFILL SQUARE, praca Oscar Freire, Sao Paulo

MATERIALITY