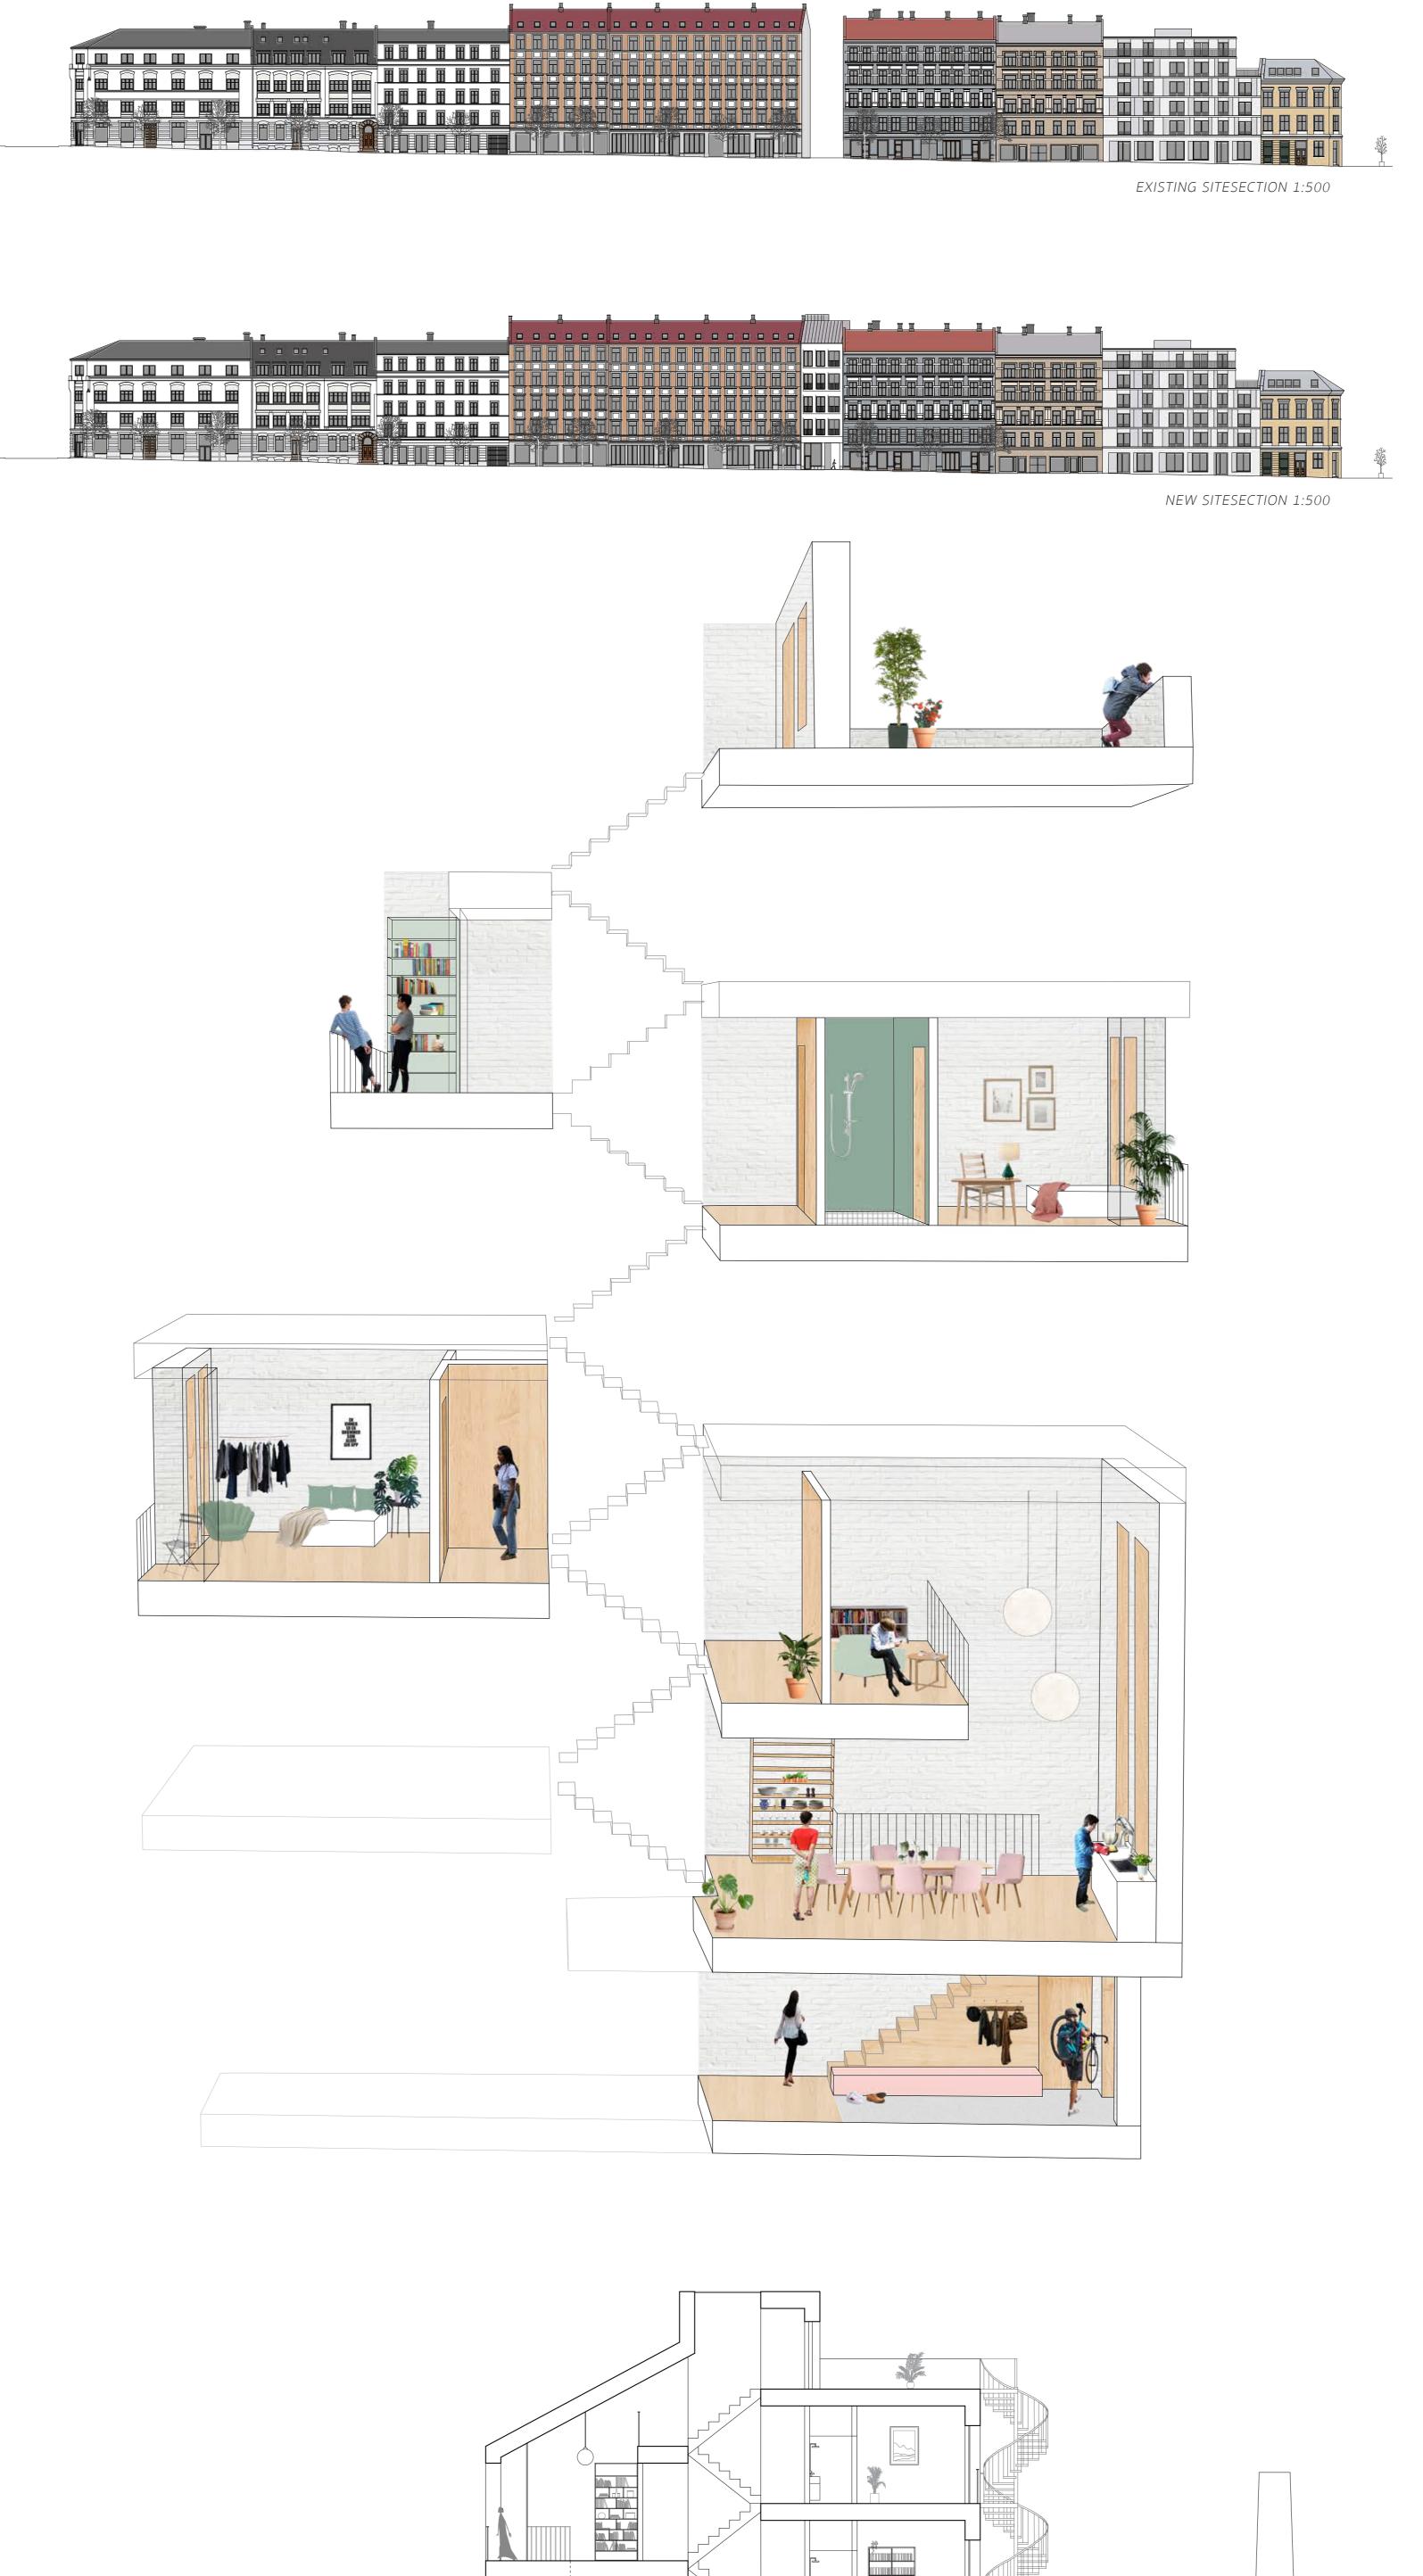

NEW SITESECTION 1:500

SECTION A-A 1:100

BETWEEN exist by itself when it comes to the inner life. In this building you find 5 spacious units with their own bathrooms and loggias. They share a kitchen and living room, and have semi-private areas, all connected by the sentral staircase which creates splitlevels, and a visual connection throughout the building.