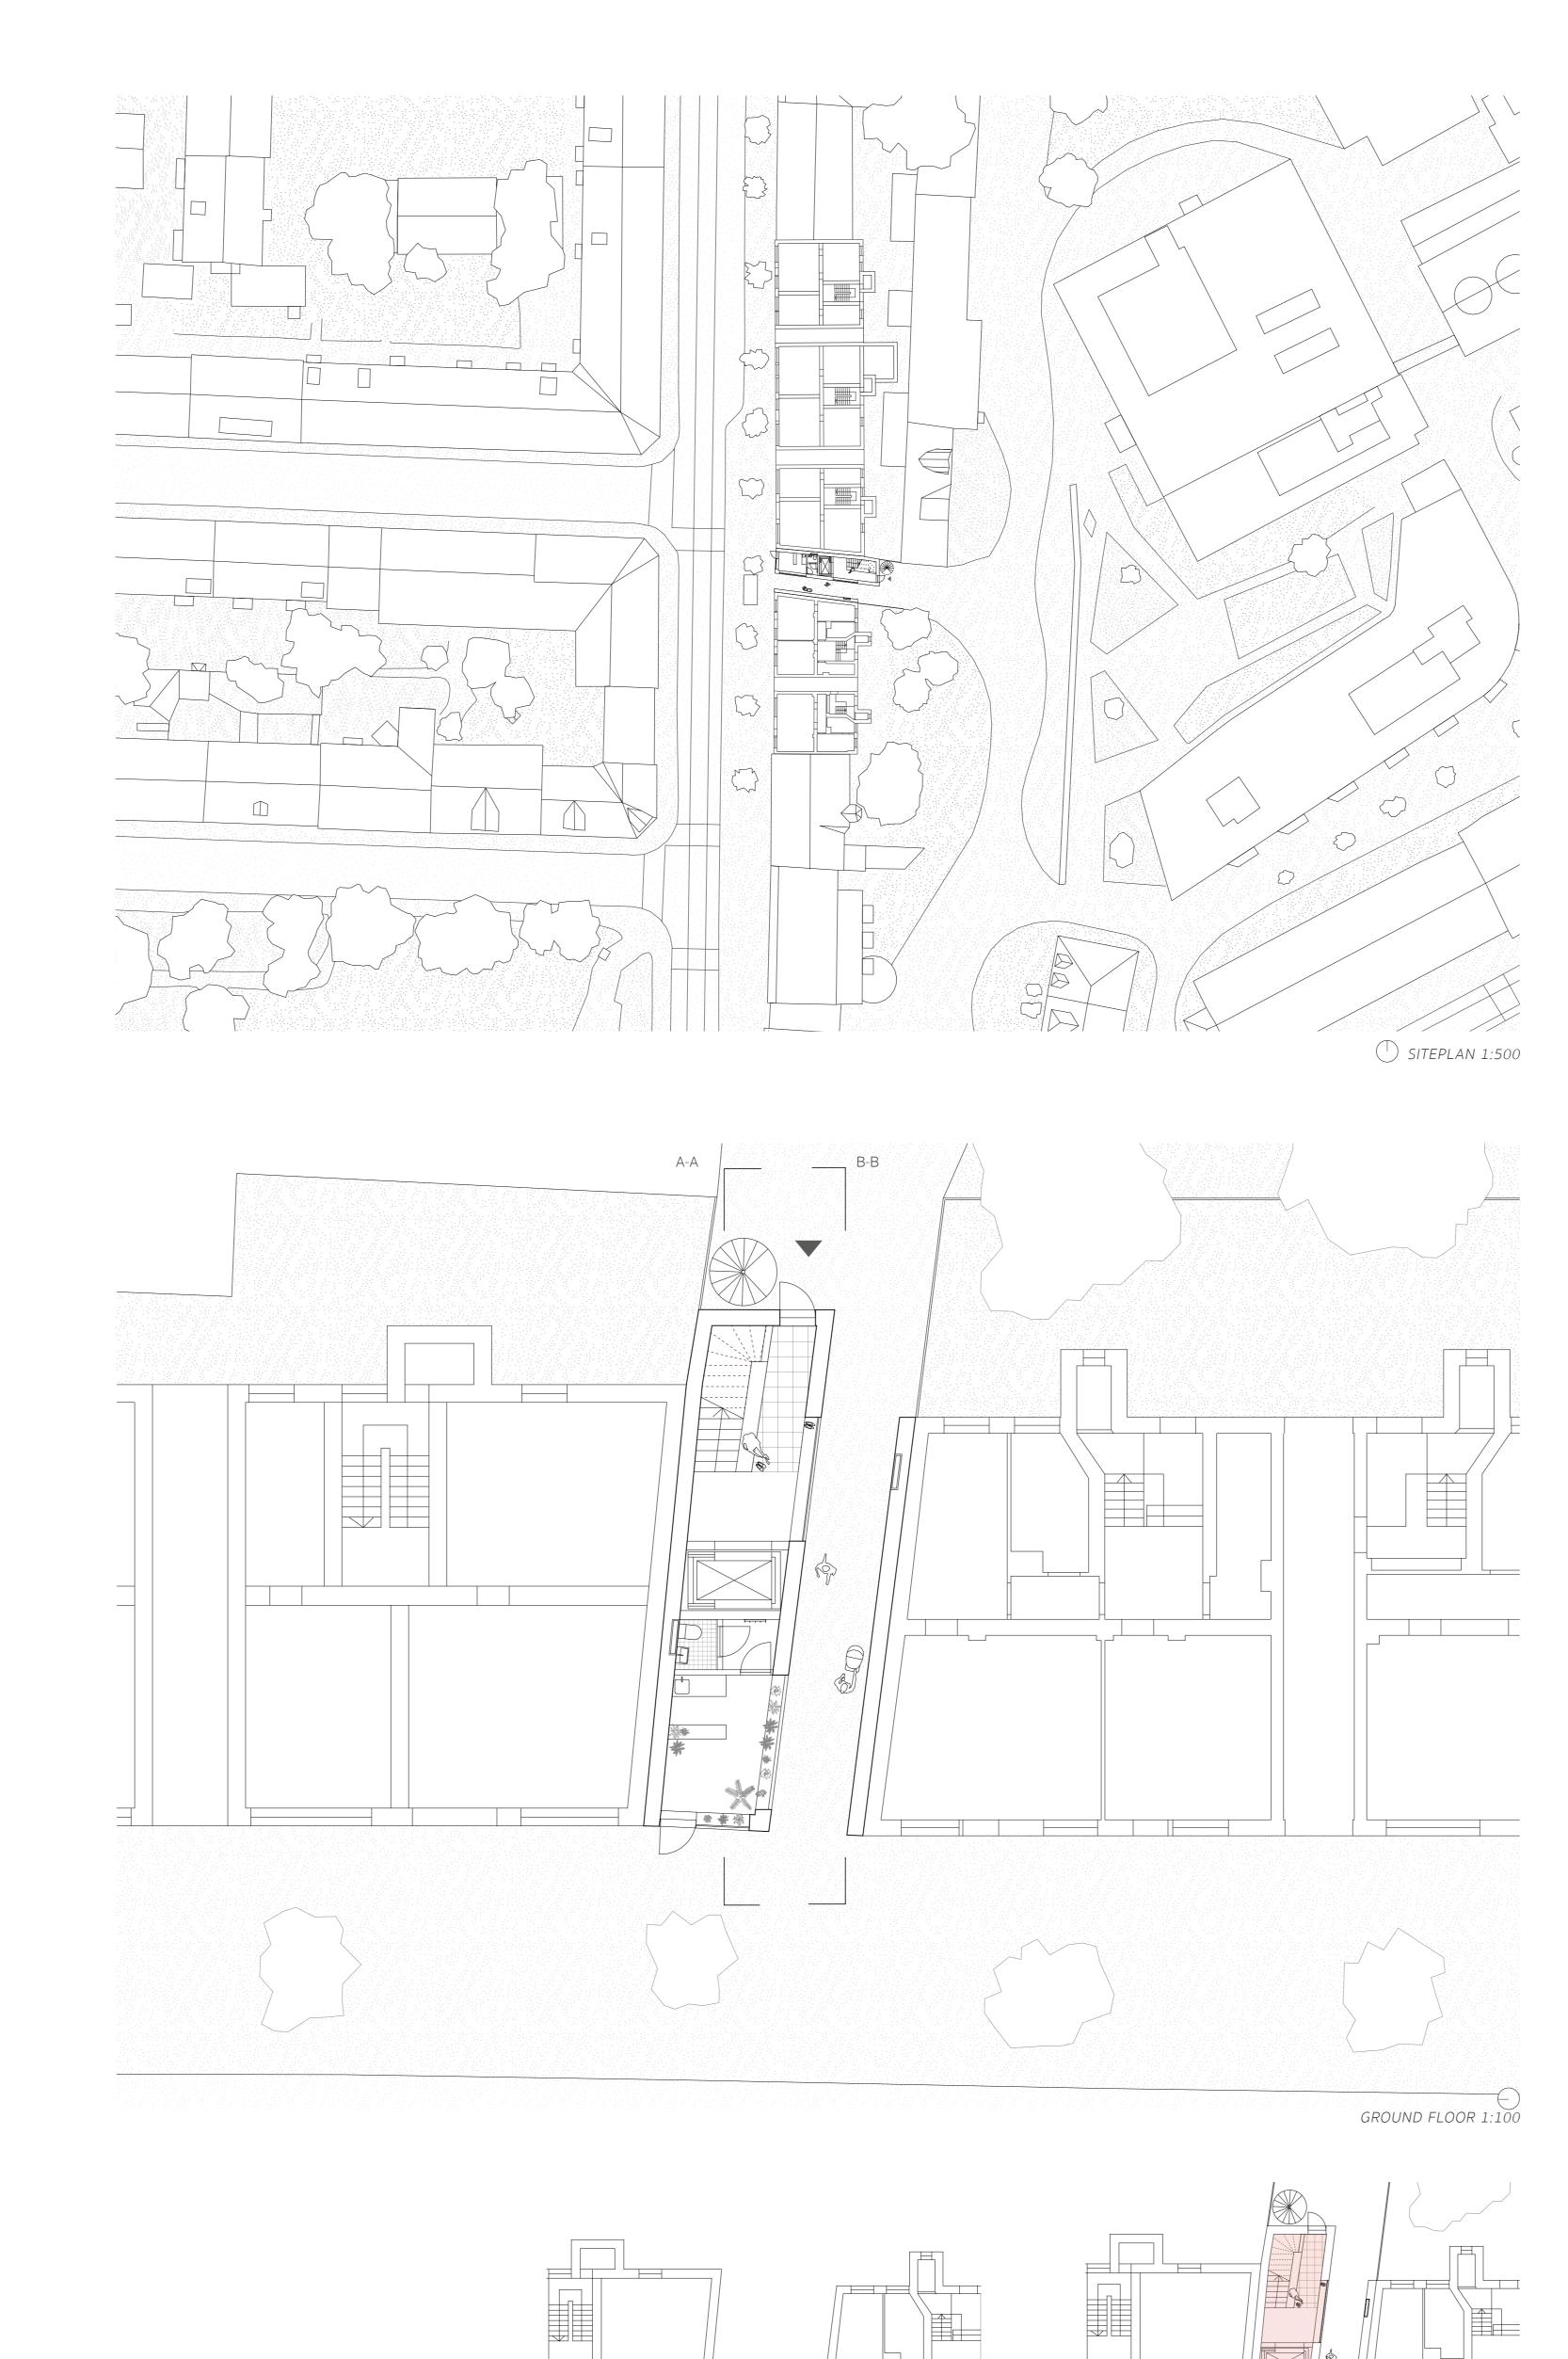

ONTOP collaborates with the nextdoor building. The exisiting staircase is transformed and thereby gives an entrance and room for an elevator in the new addition. Hence the generality of the rooms in the old structure, you will find smaller apartments in the new addition and dorms in the old structure. In the new addition there is a new staircase which creates opportunities to take shortcuts throughout the building. The staircase also creates semi-private indoor and outdoor areas for its residents.

Total area, new and old - 650 m2
Area, new addition - 250 m2
Floors - 3 + roofgarden
Units - 13 + guest room

ABLE WITH MODELS
EXTRA PRINTS