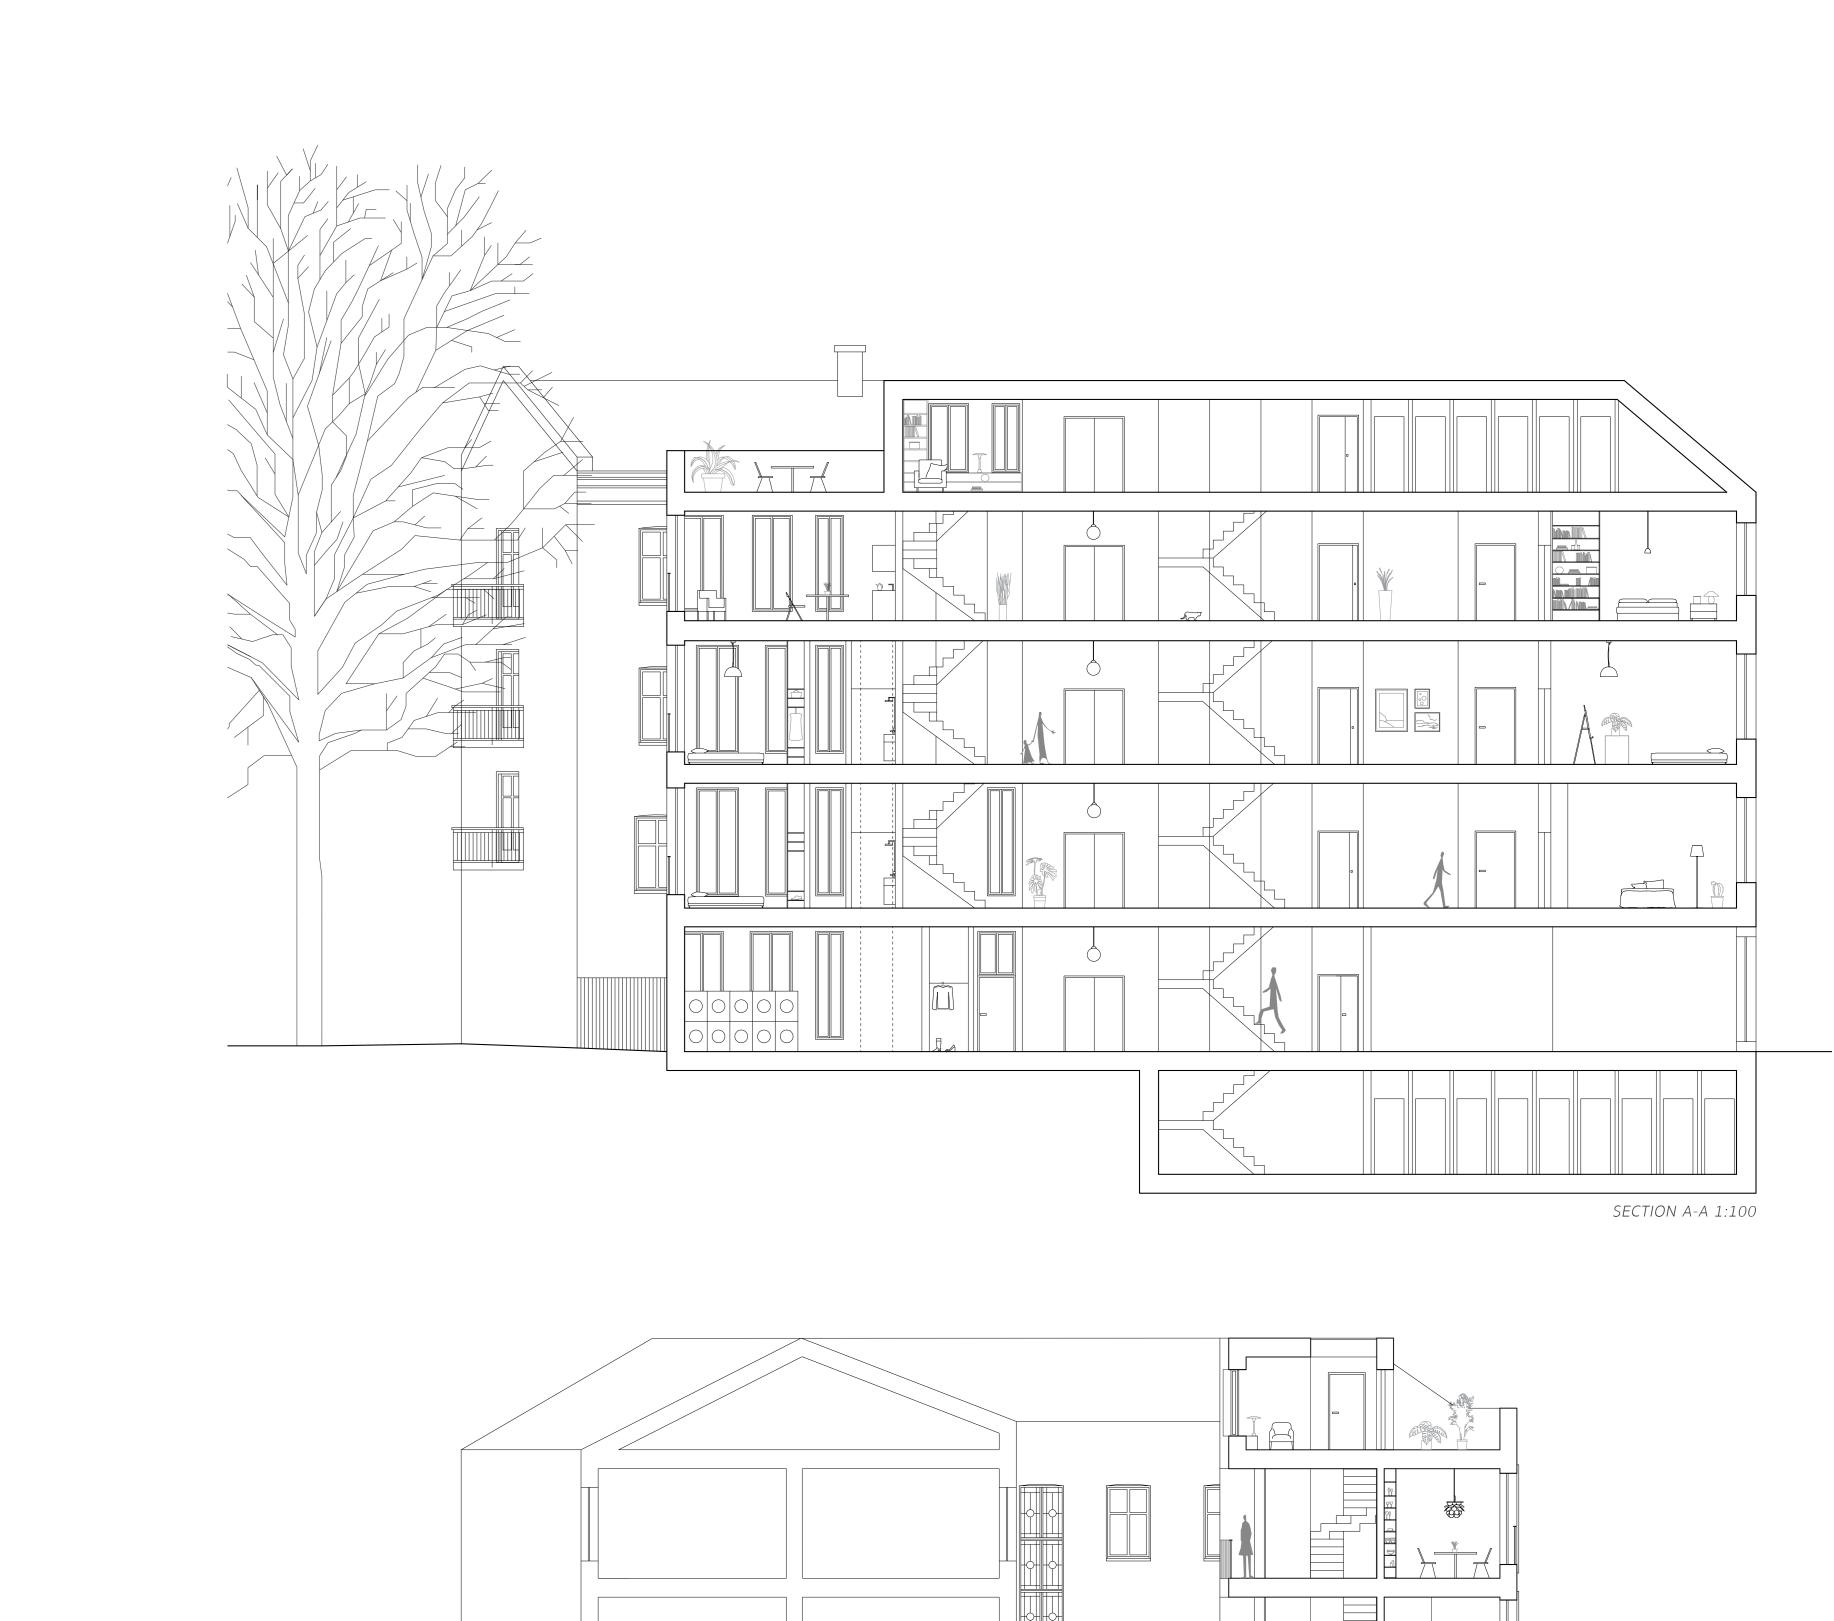

NEW SITESECTION 1:500

SECTION A-A 1:100

BETWEEN exist by itself when it comes to the inner life. In this building you find 5 spacious units with their own bathrooms and loggias. They share a kitchen and living room, and have semi-private areas, all connected by the sentral staircase which creates splitlevels, and a visual connection throughout the building.

ONTOP collaborates with the nextdoor building. The exisiting staircase is transformed and thereby gives an entrance and room for an elevator in the new addition. Hence the generality of the rooms in the old structure, you will find smaller apartments in the new addition and dorms in the old structure. In the new addition there is a new staircase which creates opportunities to take shortcuts throughout the building. The staircase also creates semi-private indoor and outdoor areas for its residents.