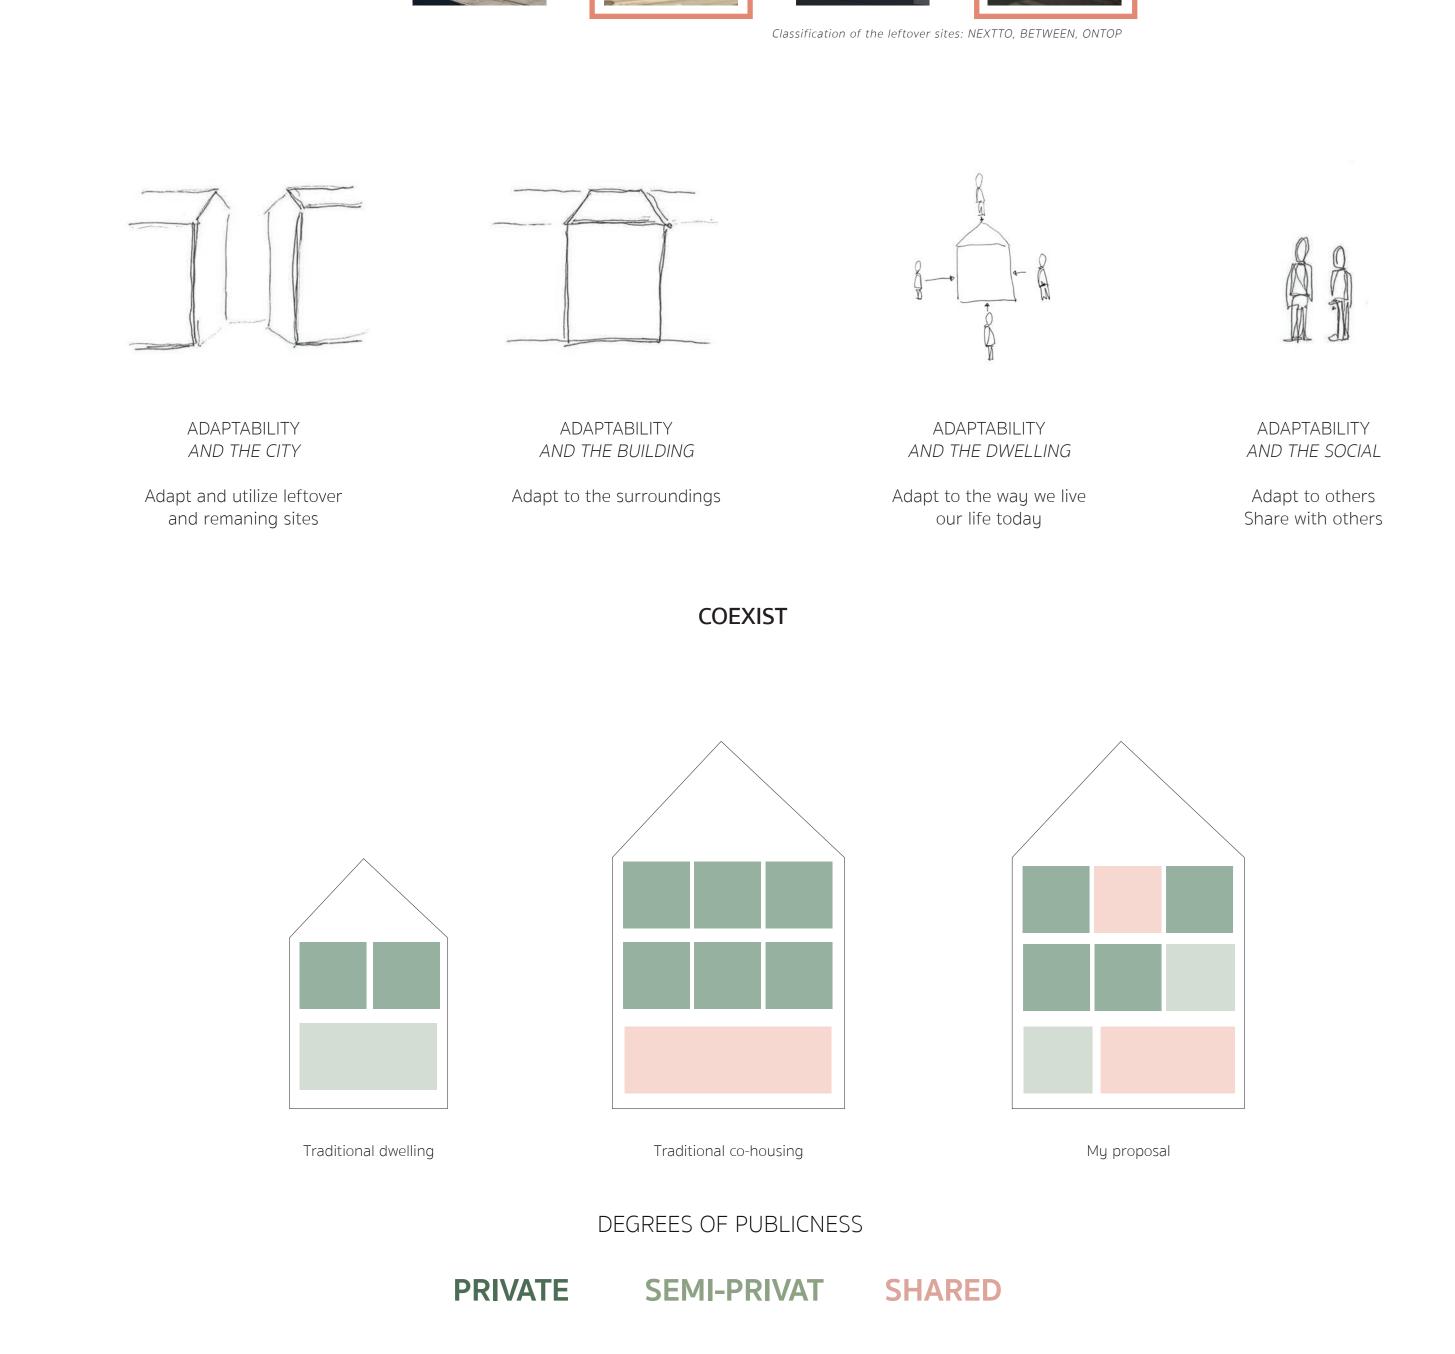

NEW SITESECTION 1:500

SECTION A-A 1:100

BETWEEN exist by itself when it comes to the inner life. In this building you find 5 spacious units with their own bathrooms and loggias. They share a kitchen and living room, and have semi-private areas, all connected by the sentral staircase which creates splitlevels, and a visual connection throughout the building.

ONTOP collaborates with the nextdoor building. The exisiting staircase is transformed and thereby gives an entrance and room for an elevator in the new addition. Hence the generality of the rooms in the old structure, you will find smaller apartments in the new addition and dorms in the old structure. In the new addition there is a new staircase which creates opportunities to take shortcuts throughout the building. The staircase also creates semi-private indoor and outdoor areas for its residents.