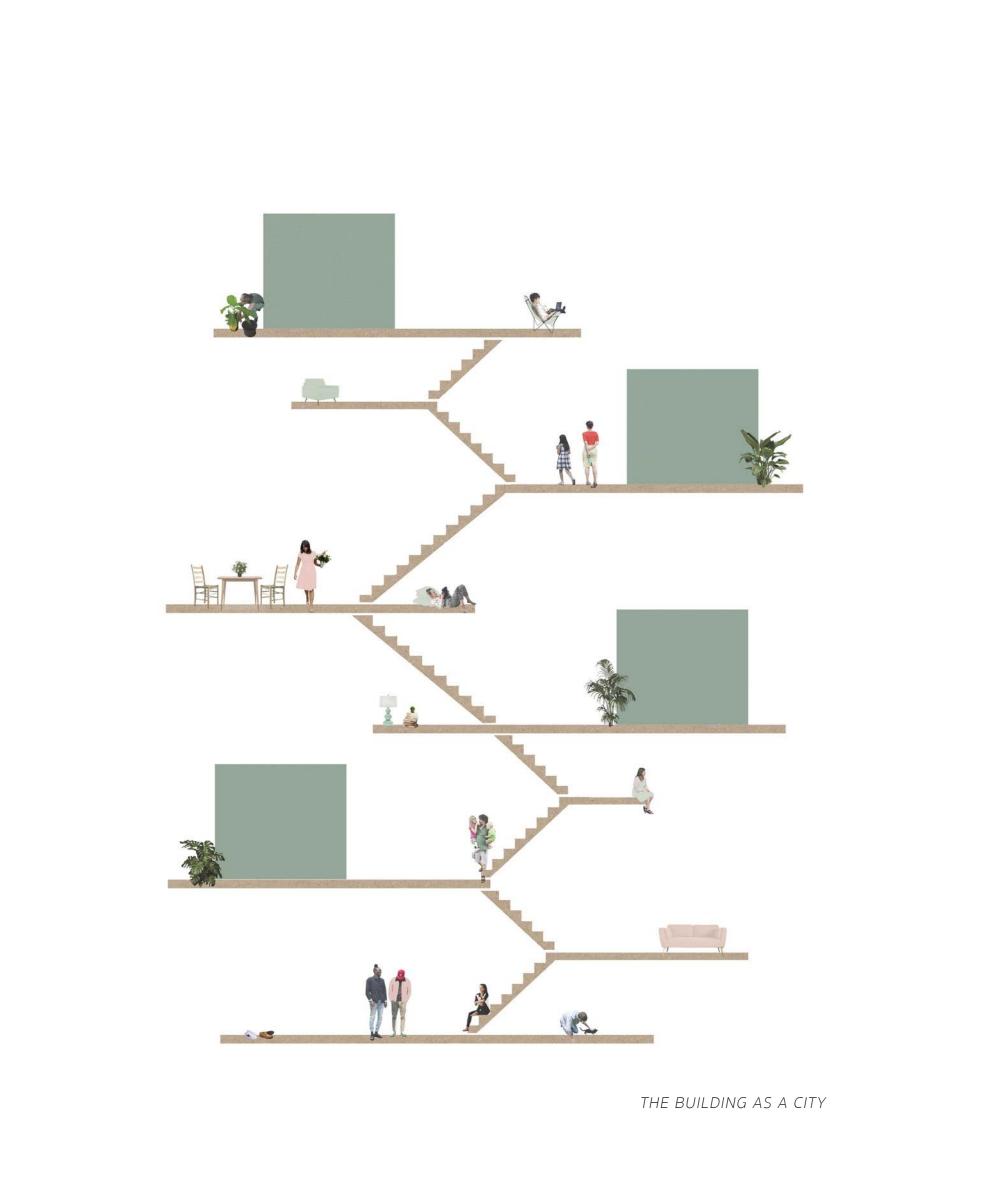

NEW SITESECTION 1:500

SECTION A-A 1:100

BETWEEN exist by itself when it comes to the inner life. In this building you find 5 spacious units with their own bathrooms and loggias. They share a kitchen and living room, and have semi-private areas, all connected by the sentral staircase which creates splitlevels, and a visual connection throughout the building.