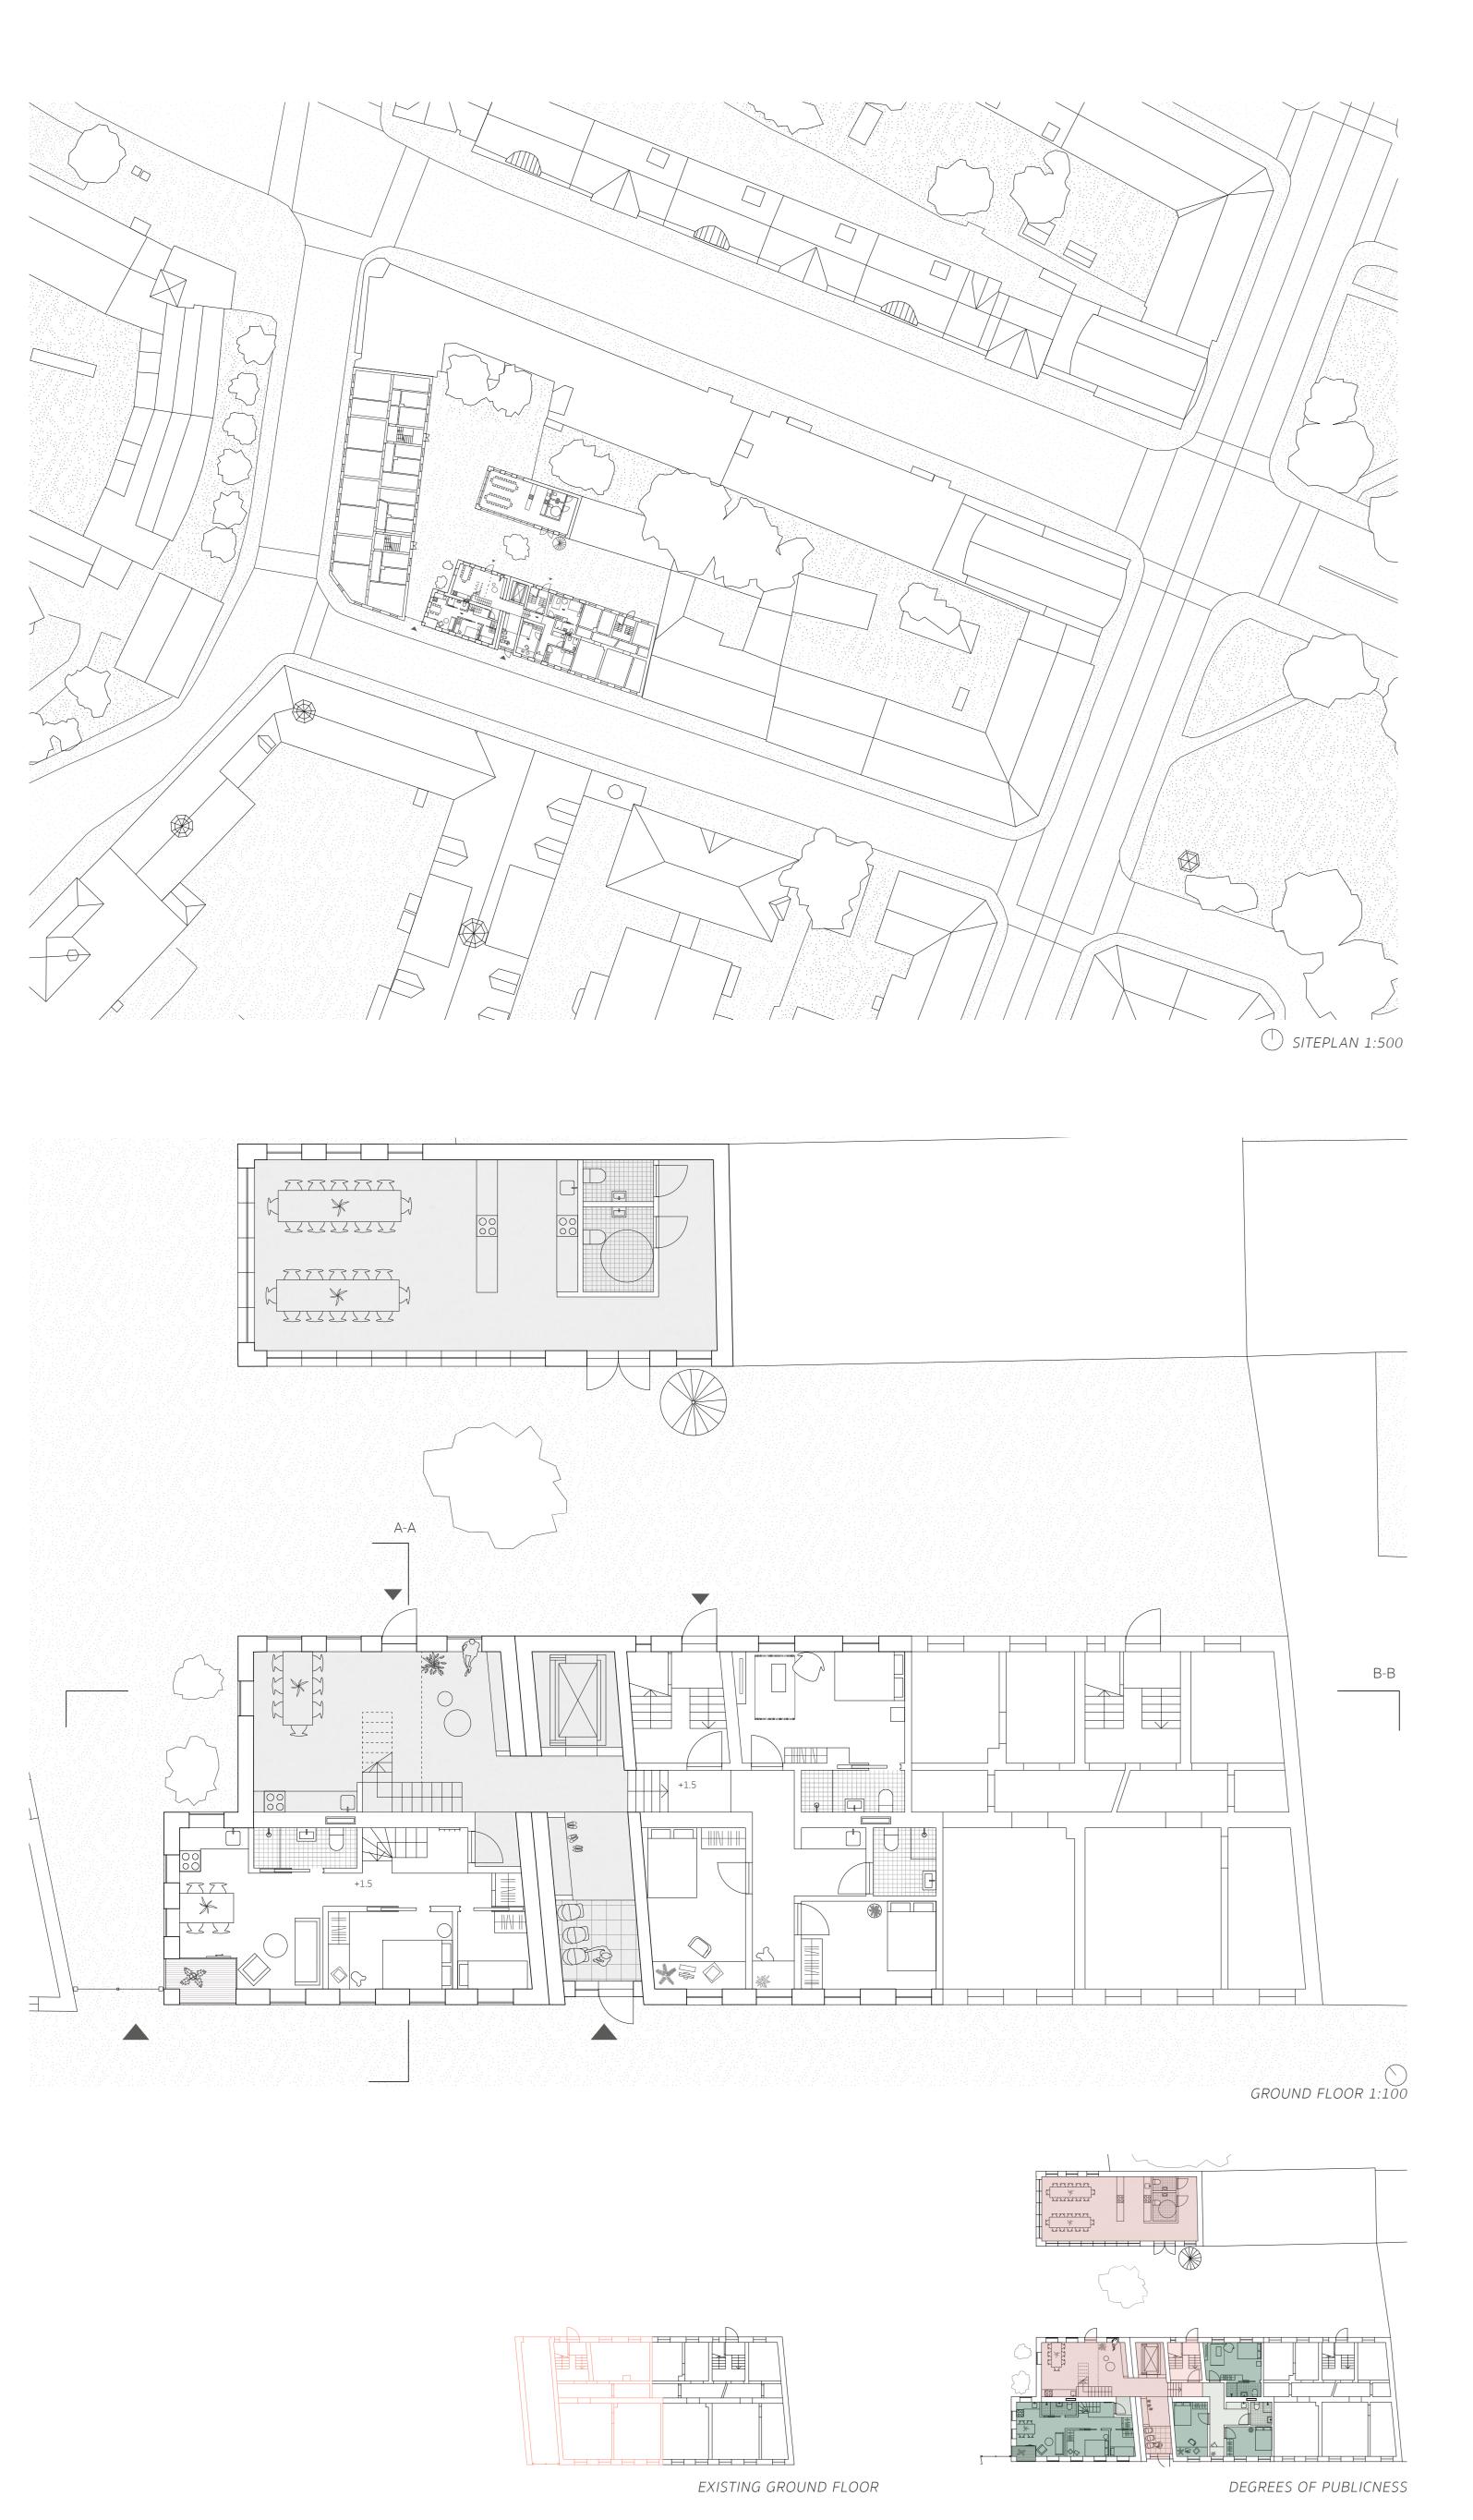

NEW SITESECTION 1:500

SECTION A-A 1:100

BETWEEN exist by itself when it comes to the inner life. In this building you find 5 spacious units with their own bathrooms and loggias. They share a kitchen and living room, and have semi-private areas, all connected by the sentral staircase which creates splitlevels, and a visual connection throughout the building.

Total area, new and old - 650 m2
Area, new addition - 250 m2
Floors - 3 + roofgarden
Units - 13 + guest room

ABLE WITH MODELS
EXTRA PRINTS