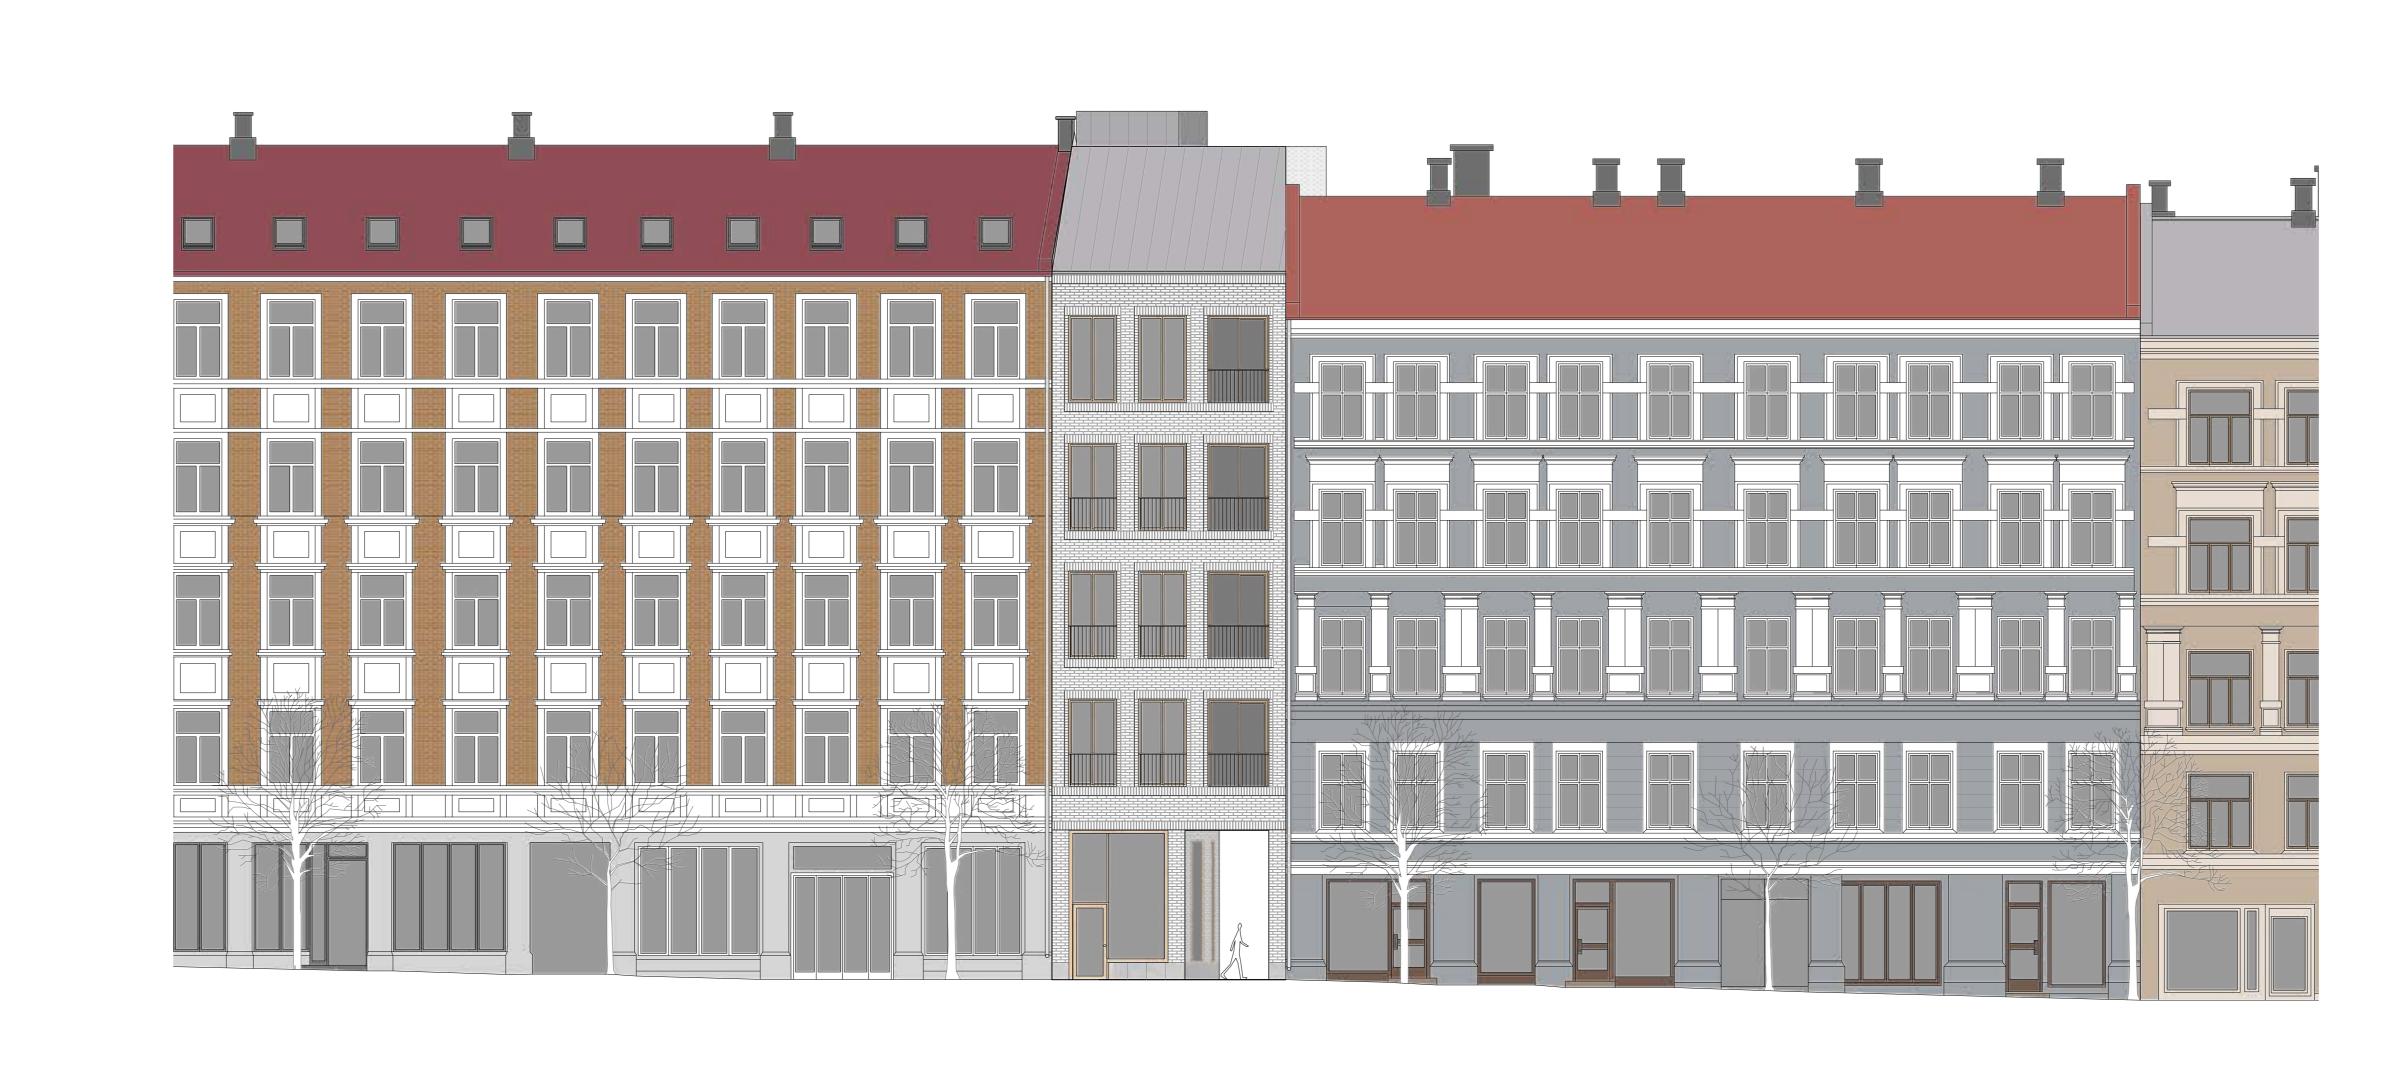

NEW SITESECTION 1:500

SECTION A-A 1:100

BETWEEN exist by itself when it comes to the inner life. In this building you find 5 spacious units with their own bathrooms and loggias. They share a kitchen and living room, and have semi-private areas, all connected by the sentral staircase which creates splitlevels, and a visual connection throughout the building.