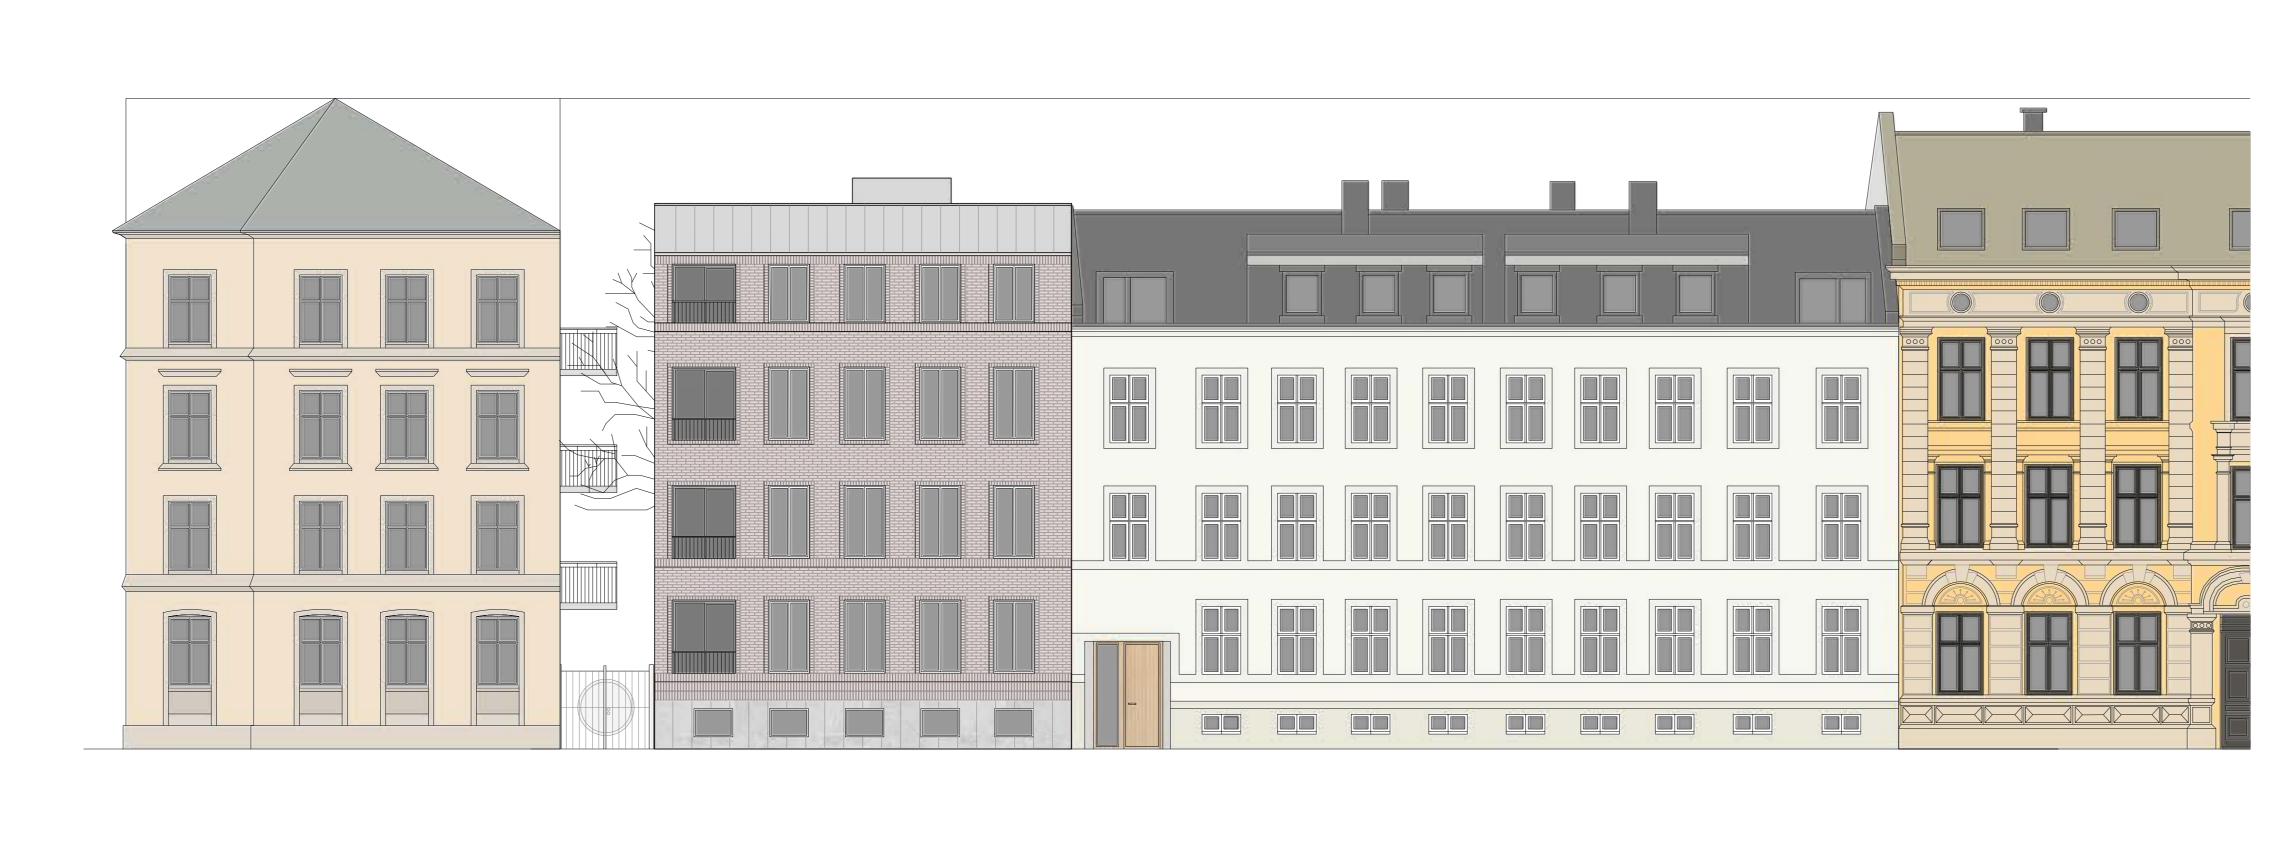

ONTOP collaborates with the nextdoor building. The exisiting staircase is transformed and thereby gives an entrance and room for an elevator in the new addition. Hence the generality of the rooms in the old structure, you will find smaller apartments in the new addition and dorms in the old structure. In the new addition there is a new staircase which creates opportunities to take shortcuts throughout the building. The staircase also creates semi-private indoor and outdoor areas for its residents.