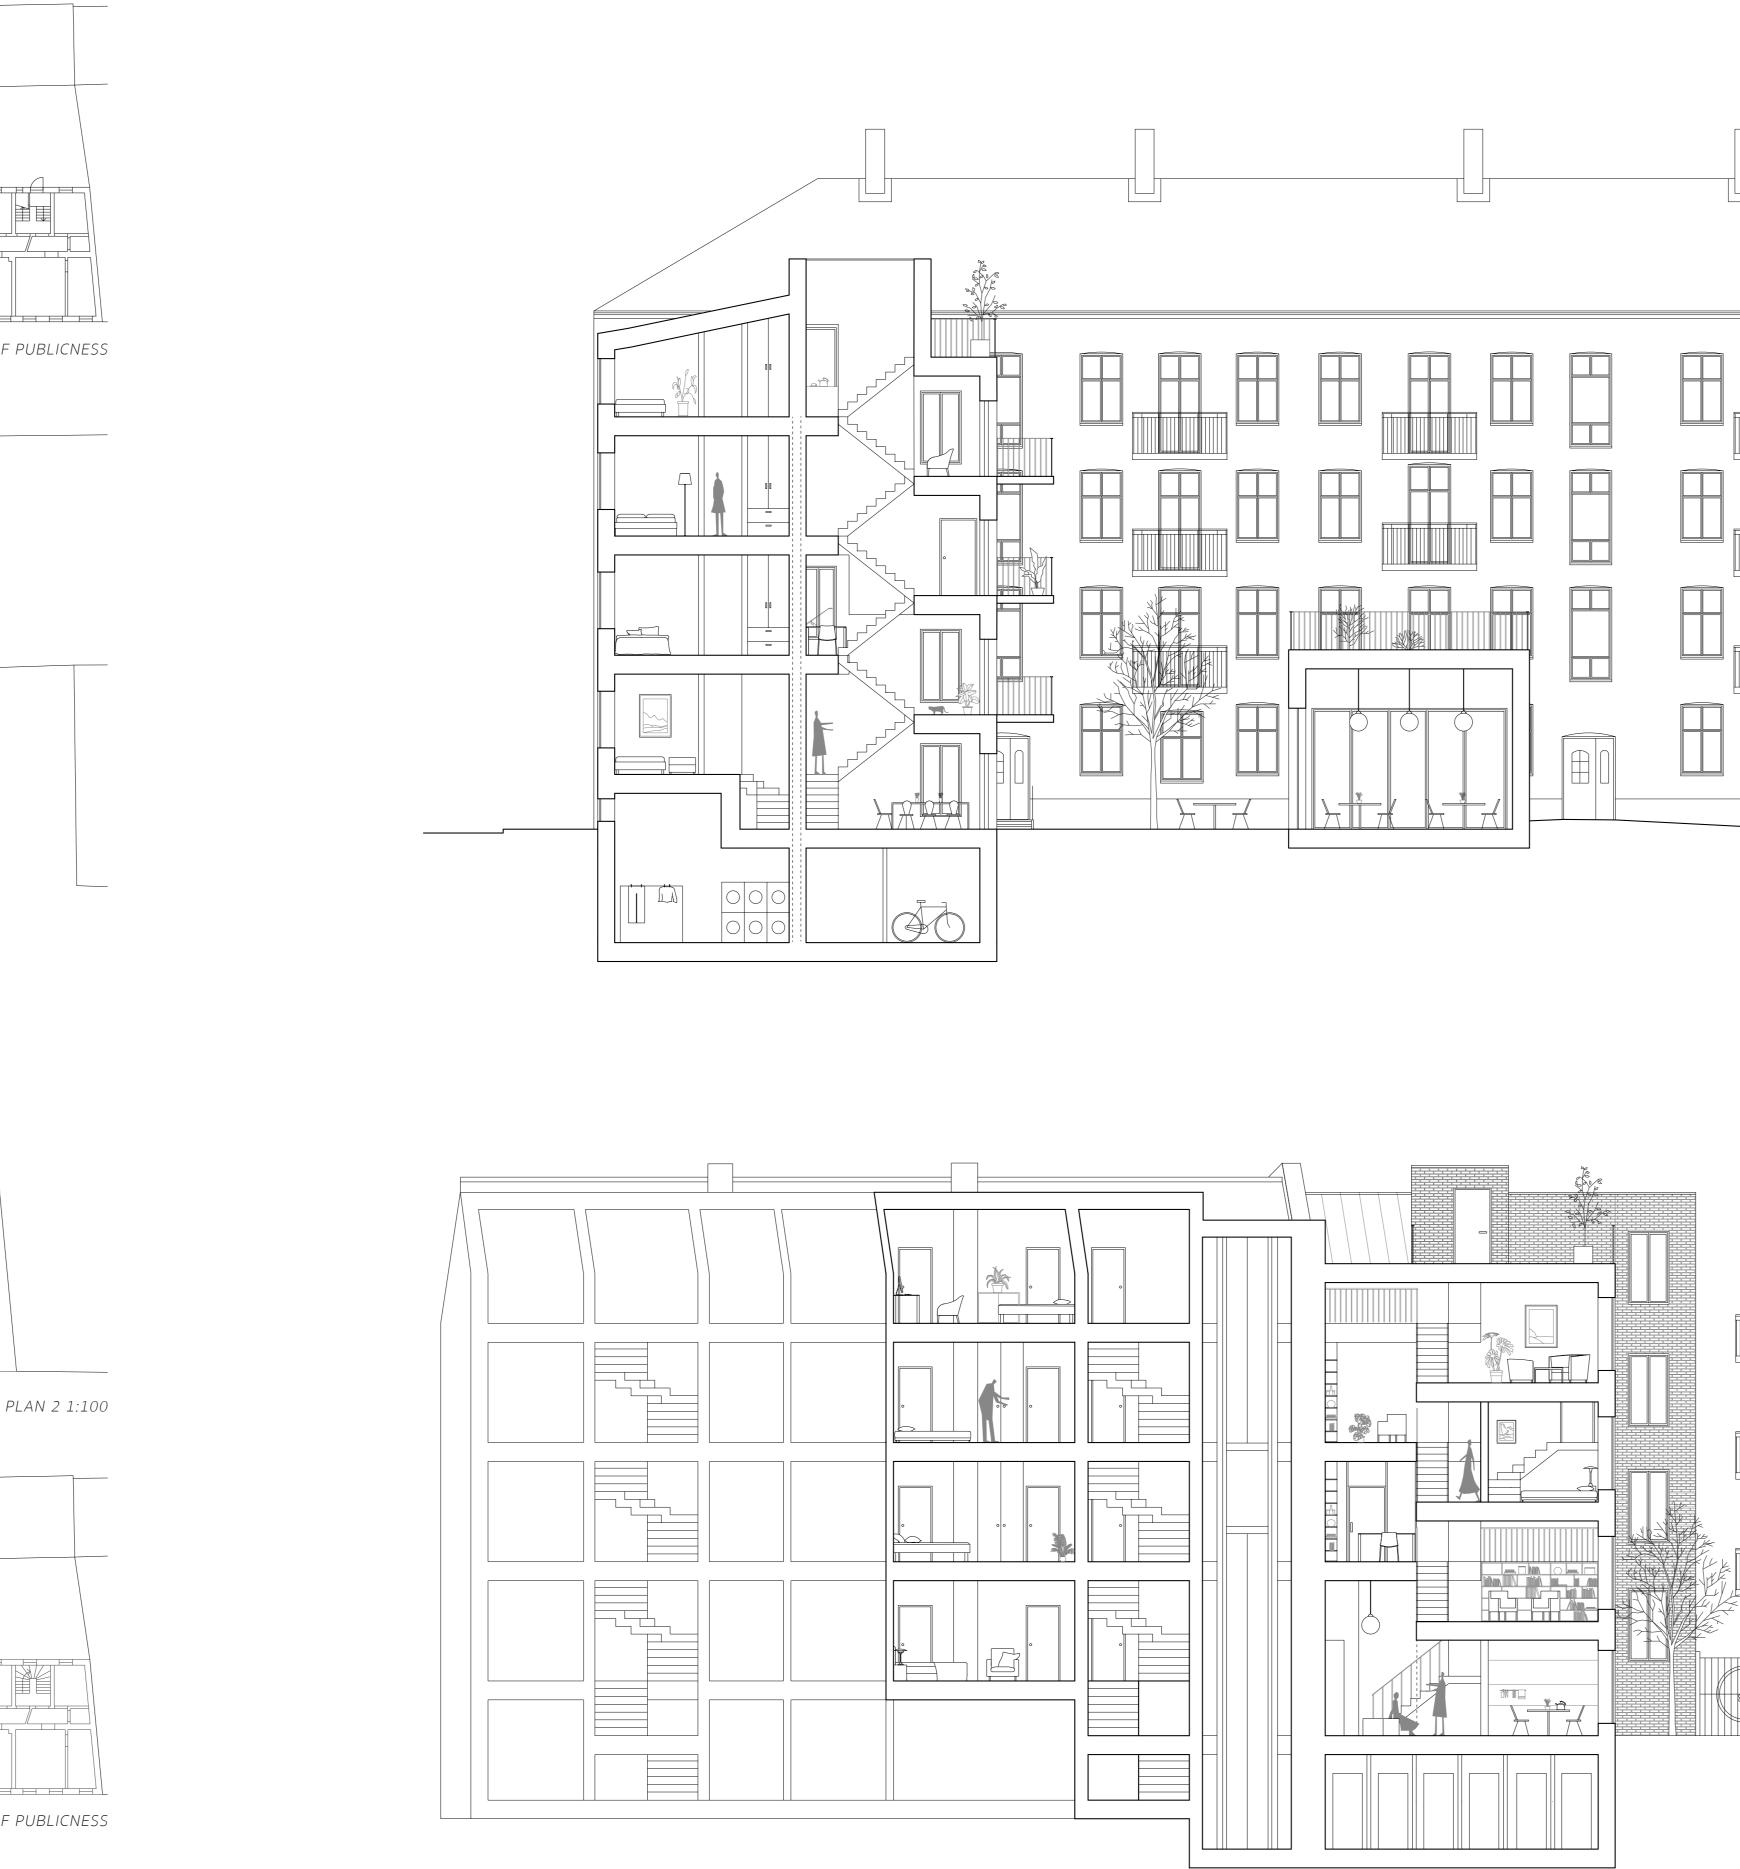

NEW SITESECTION 1:500

SECTION A-A 1:100

BETWEEN exist by itself when it comes to the inner life. In this building you find 5 spacious units with their own bathrooms and loggias. They share a kitchen and living room, and have semi-private areas, all connected by the sentral staircase which creates splitlevels, and a visual connection throughout the building.