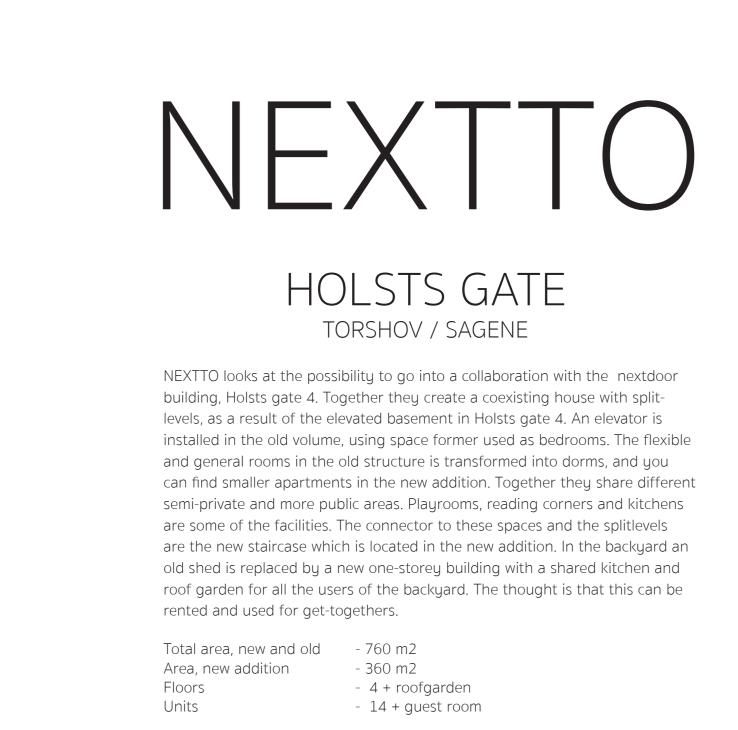

NEW SITESECTION 1:500

SECTION A-A 1:100

BETWEEN exist by itself when it comes to the inner life. In this building you find 5 spacious units with their own bathrooms and loggias. They share a kitchen and living room, and have semi-private areas, all connected by the sentral staircase which creates splitlevels, and a visual connection throughout the building.



ONTOP collaborates with the nextdoor building. The exisiting staircase is transformed and thereby gives an entrance and room for an elevator in the new addition. Hence the generality of the rooms in the old structure, you will find smaller apartments in the new addition and dorms in the old structure. In the new addition there is a new staircase which creates opportunities to take shortcuts throughout the building. The staircas