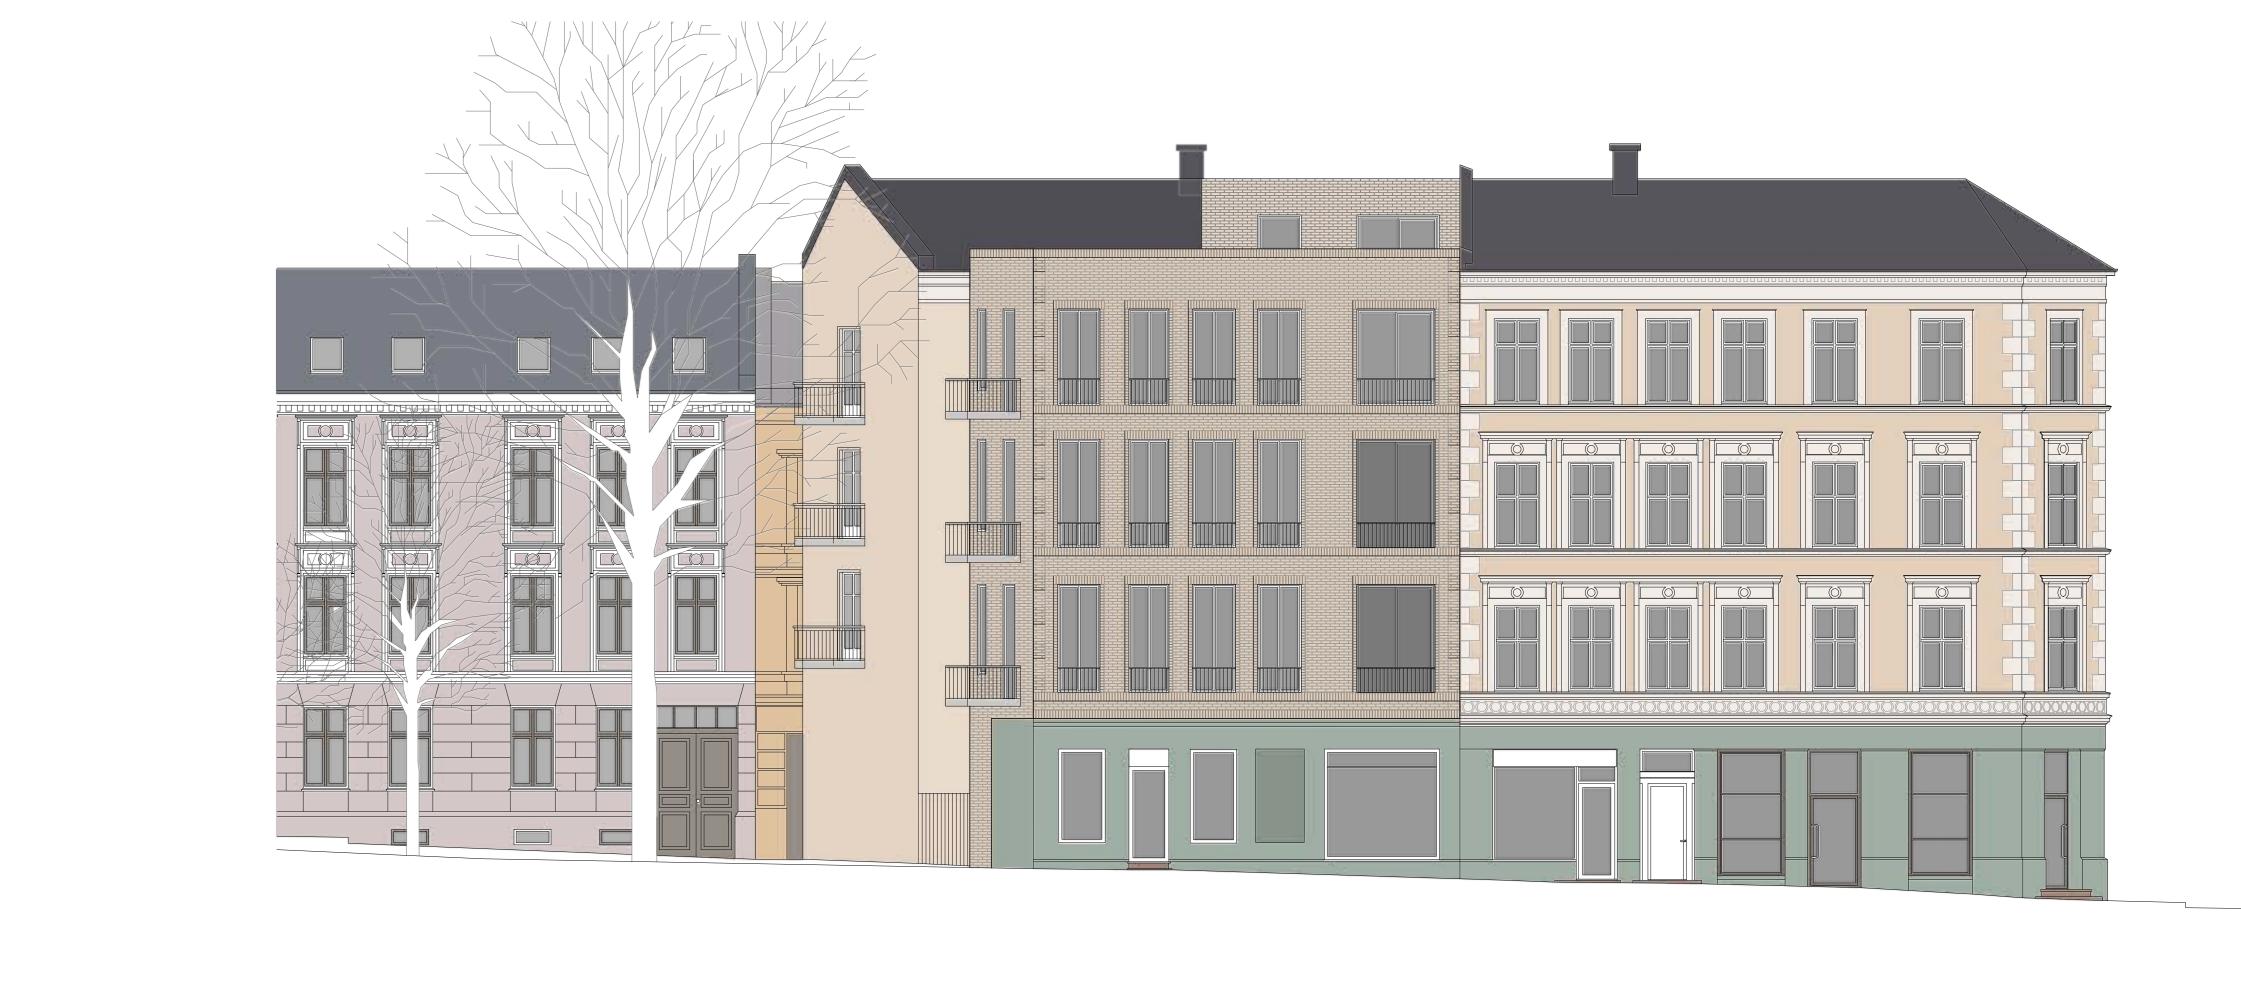

NEW SITESECTION 1:500

SECTION A-A 1:100

BETWEEN exist by itself when it comes to the inner life. In this building you find 5 spacious units with their own bathrooms and loggias. They share a kitchen and living room, and have semi-private areas, all connected by the sentral staircase which creates splitlevels, and a visual connection throughout the building.