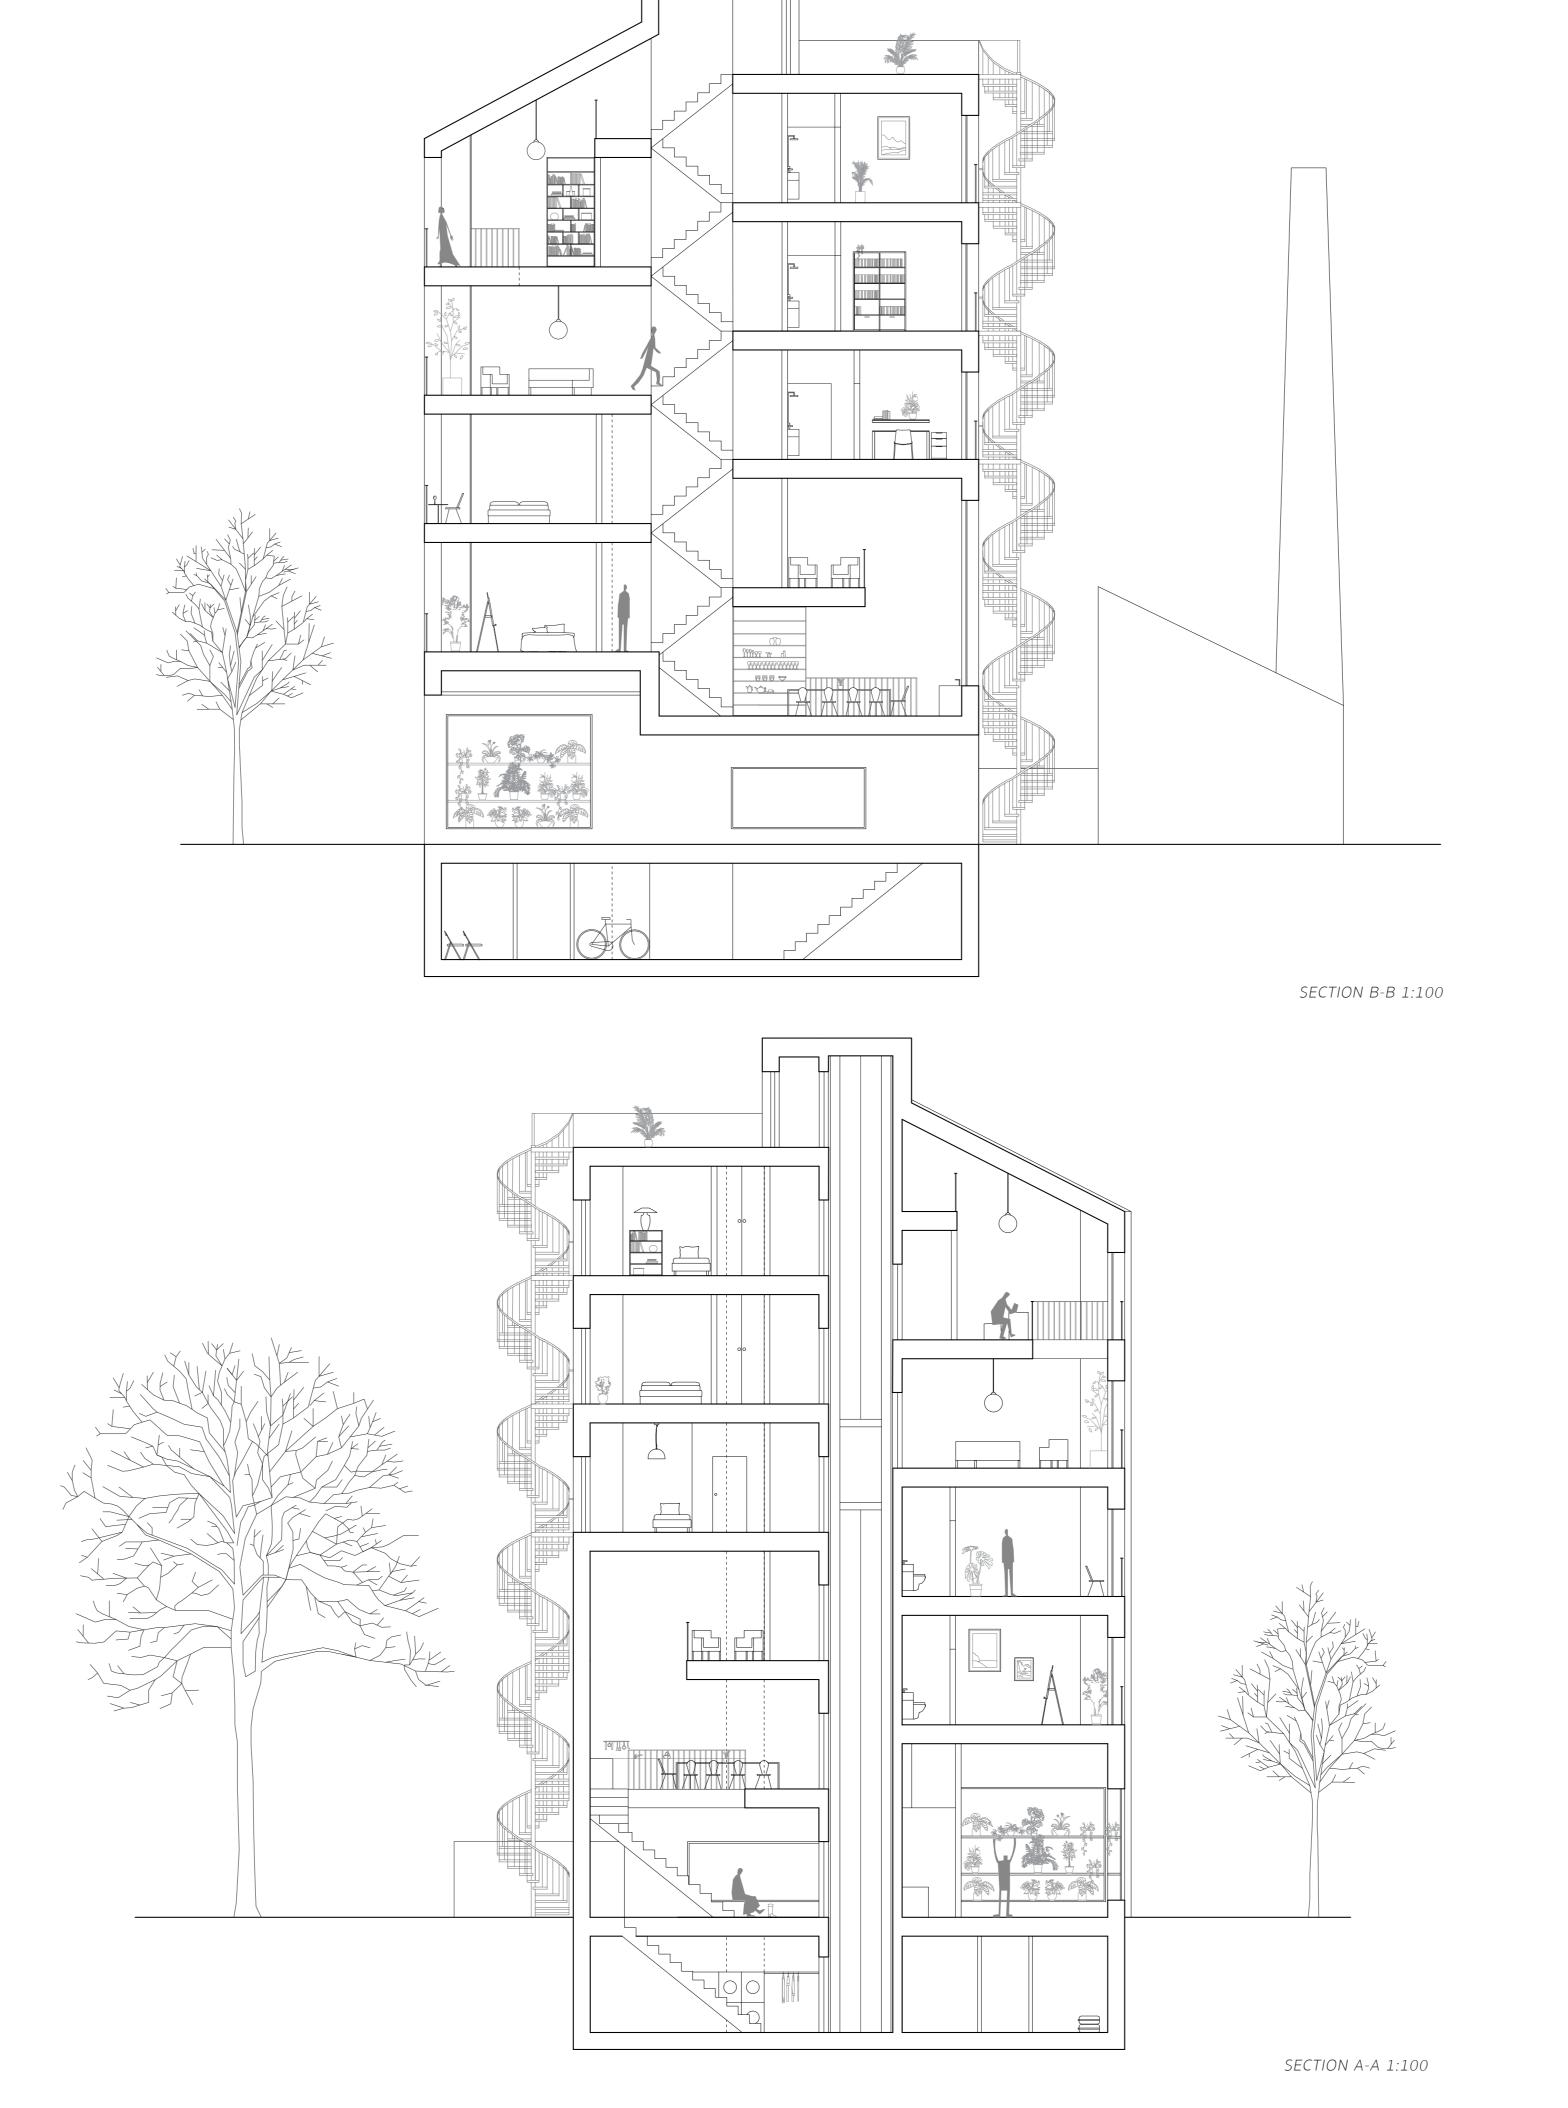

NEW SITESECTION 1:500

SECTION A-A 1:100

BETWEEN exist by itself when it comes to the inner life. In this building you find 5 spacious units with their own bathrooms and loggias. They share a kitchen and living room, and have semi-private areas, all connected by the sentral staircase which creates splitlevels, and a visual connection throughout the building.