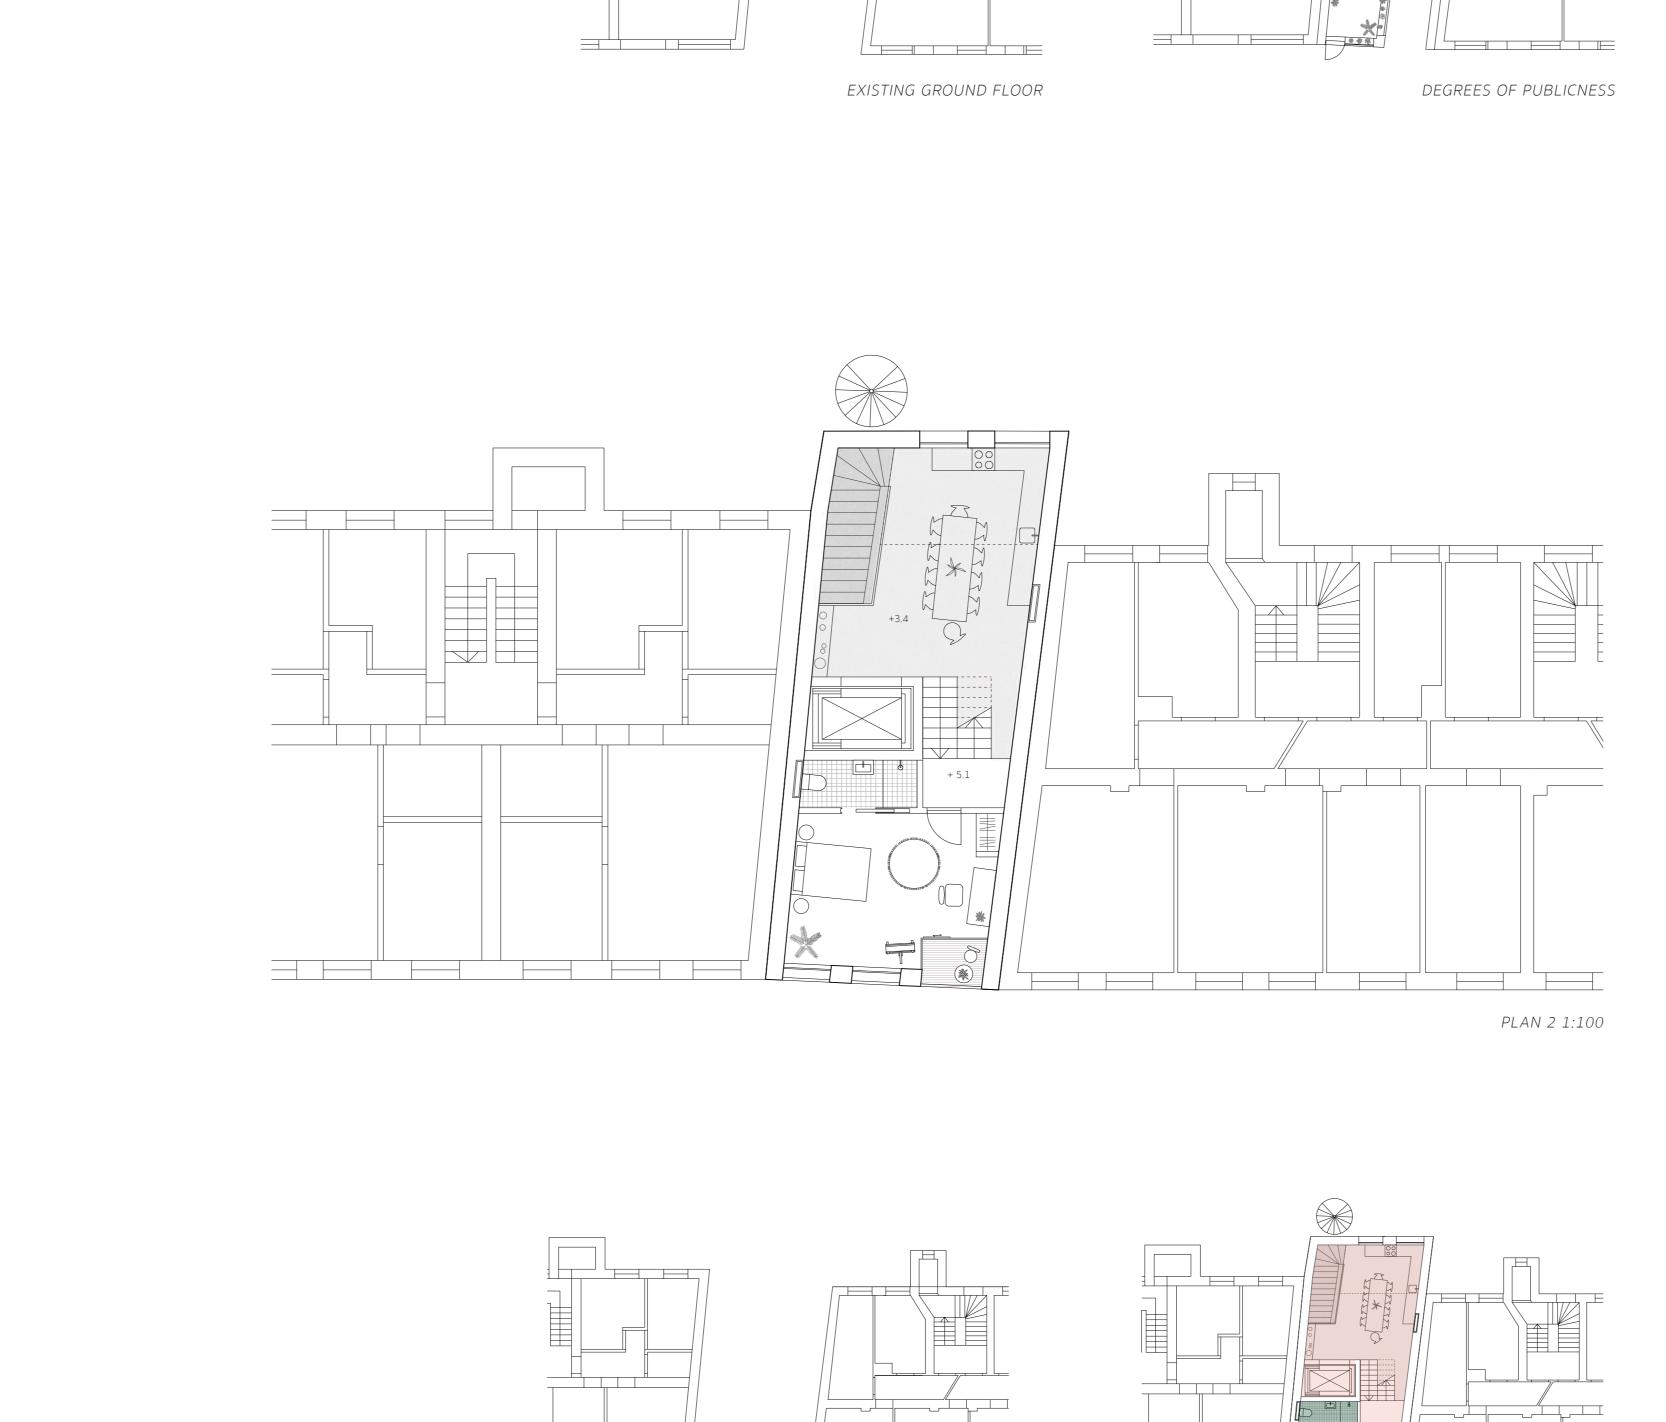

NEW SITESECTION 1:500

SECTION A-A 1:100

BETWEEN exist by itself when it comes to the inner life. In this building you find 5 spacious units with their own bathrooms and loggias. They share a kitchen and living room, and have semi-private areas, all connected by the sentral staircase which creates splitlevels, and a visual connection throughout the building.