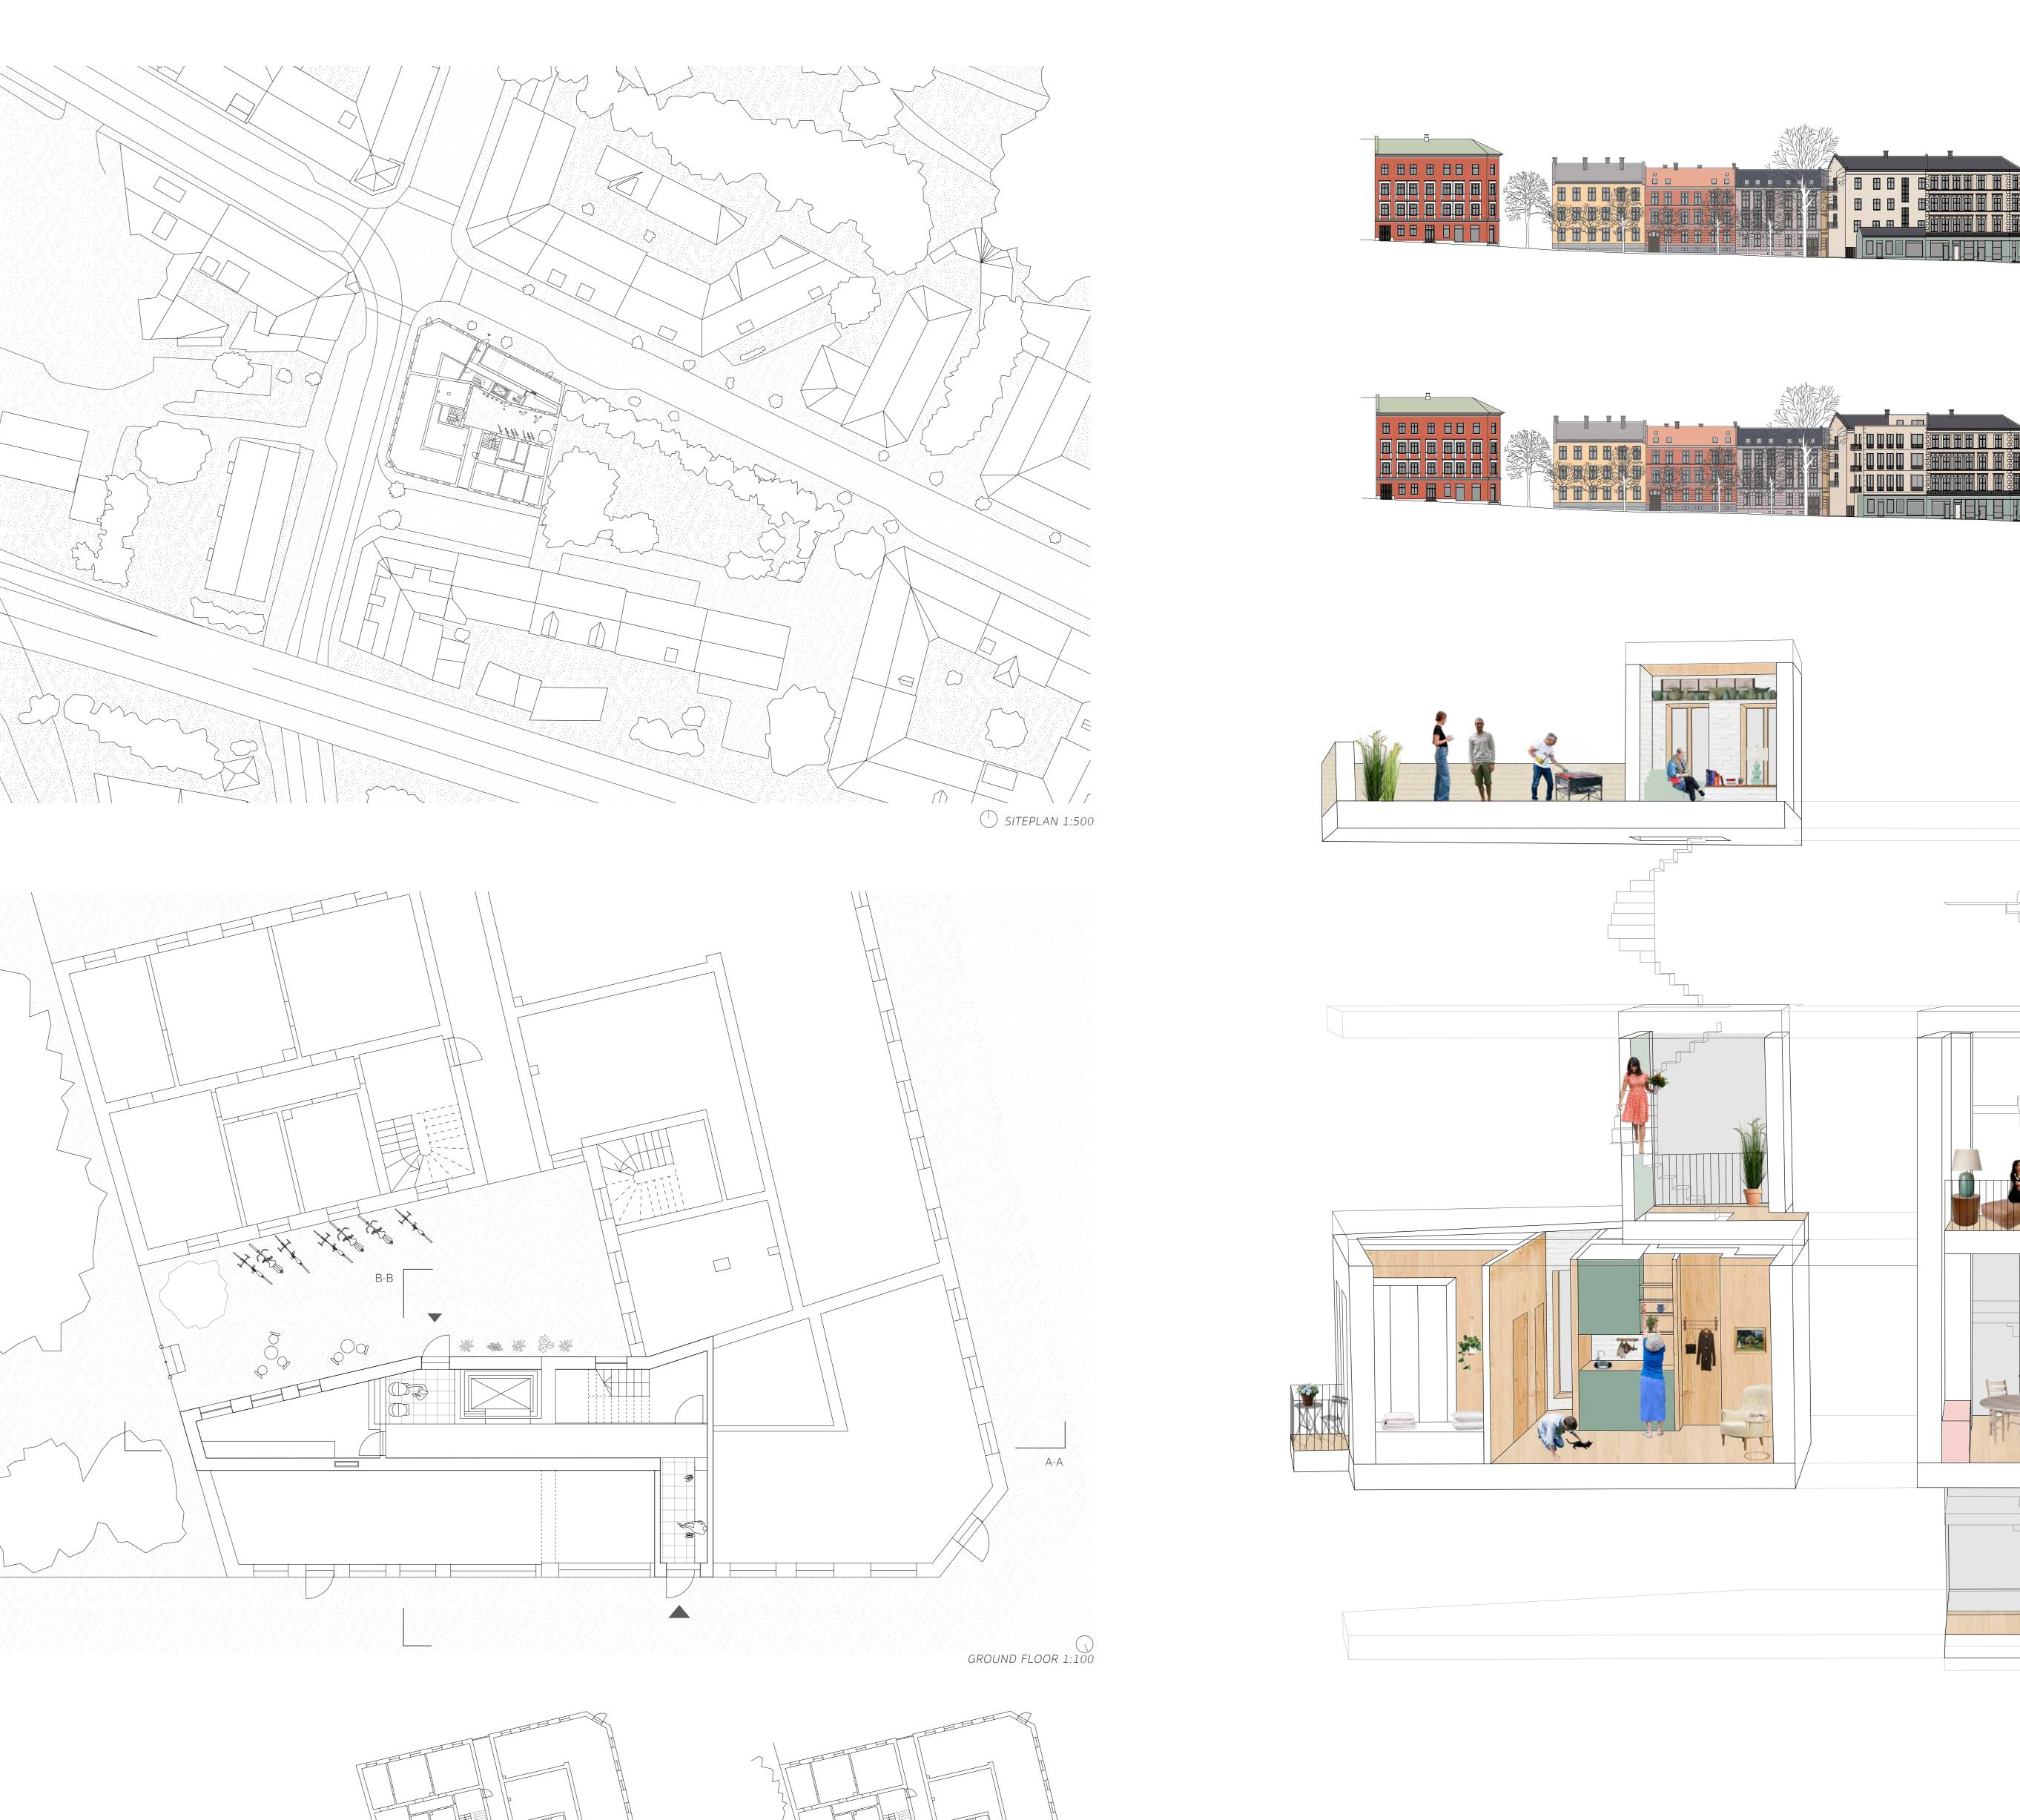

ONTOP collaborates with the nextdoor building. The exisiting staircase is transformed and thereby gives an entrance and room for an elevator in the new addition. Hence the generality of the rooms in the old structure, you will find smaller apartments in the new addition and dorms in the old structure. In the new addition there is a new staircase which creates opportunities to take shortcuts throughout the building. The staircase also creates semi-private indoor and outdoor areas for its residents.

Total area, new and old - 650 m2
Area, new addition - 250 m2
Floors - 3 + roofgarden
Units - 13 + guest room

ABLE WITH MODELS
EXTRA PRINTS