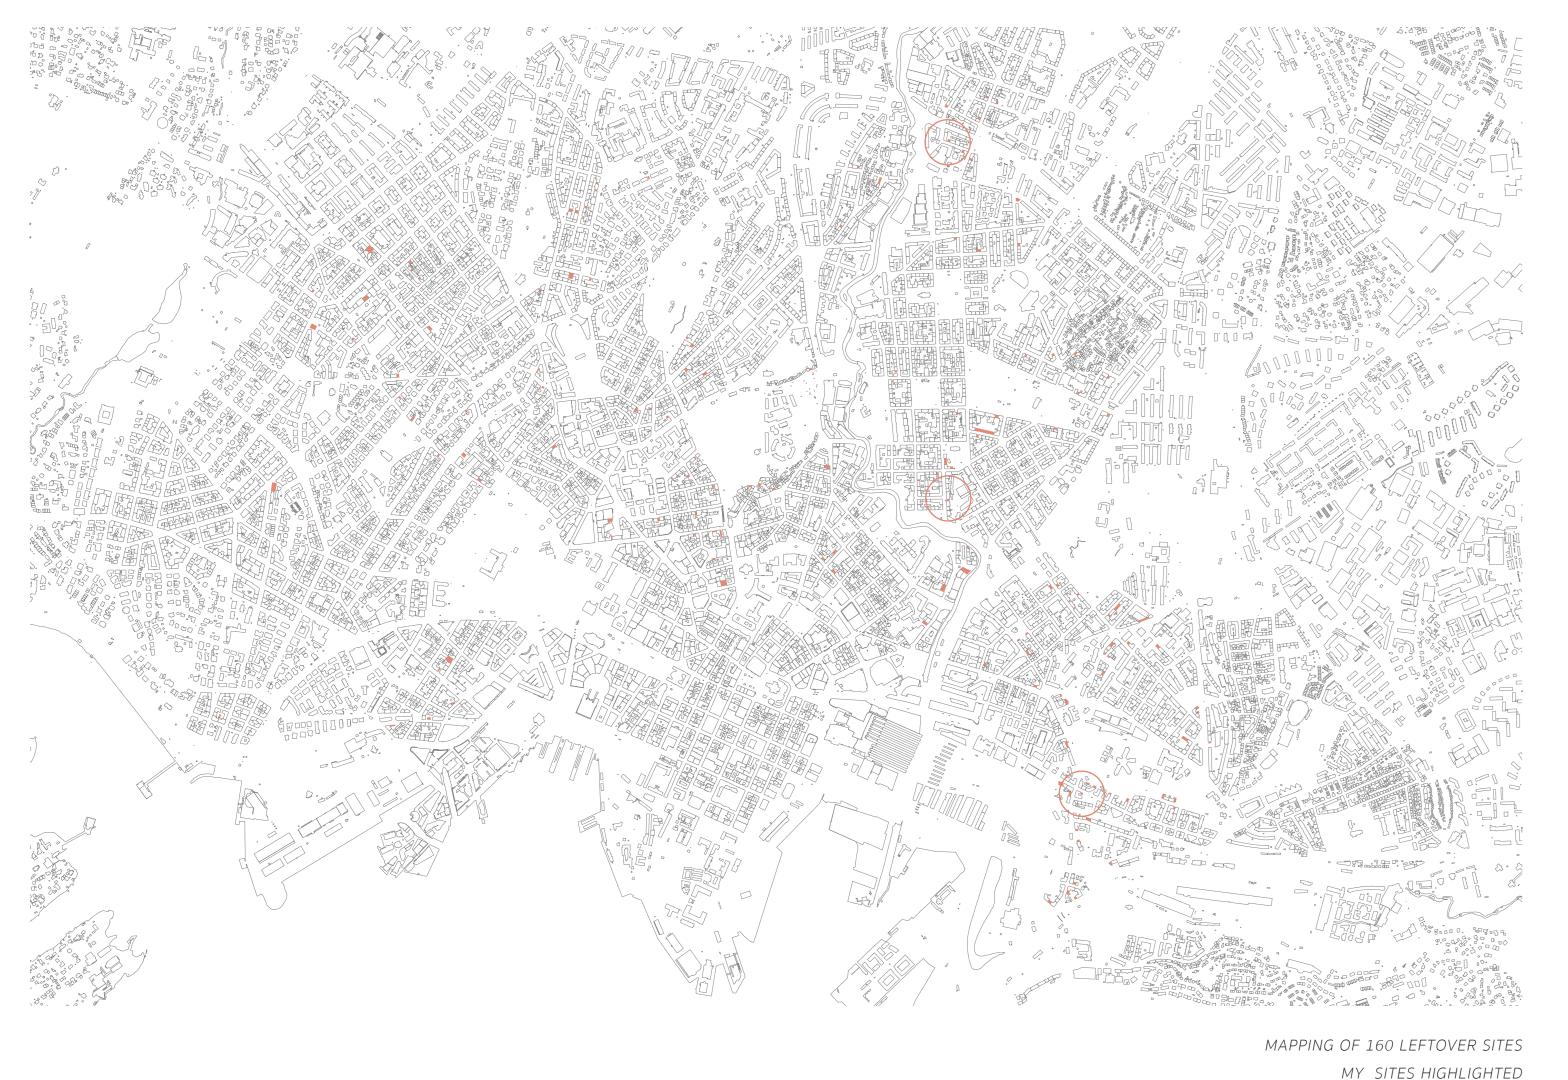

Total area, new and old - 650 m2
Area, new addition - 250 m2
Floors - 3 + roofgarden
Units - 13 + guest room

ABLE WITH MODELS
EXTRA PRINTS