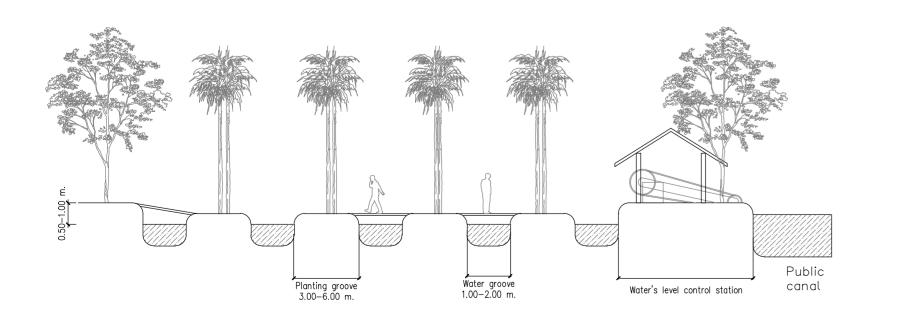

**BANG PRATHUN, BANGKOK** 

Bang Prathun ca-nal is situated between two main canals, Sanamchai, and Pasri Charoeun canal. Both main canals are used as daily public transportation as well as used as a flood-drainage way in monsoon season.

428 meters of Bang Prathun canal and other minor canals are affected. More than 400,000 sqm. of agricultural area will be deforested. The historical and cultural areas, such as temples and meeting places, are cut off from the resident district.