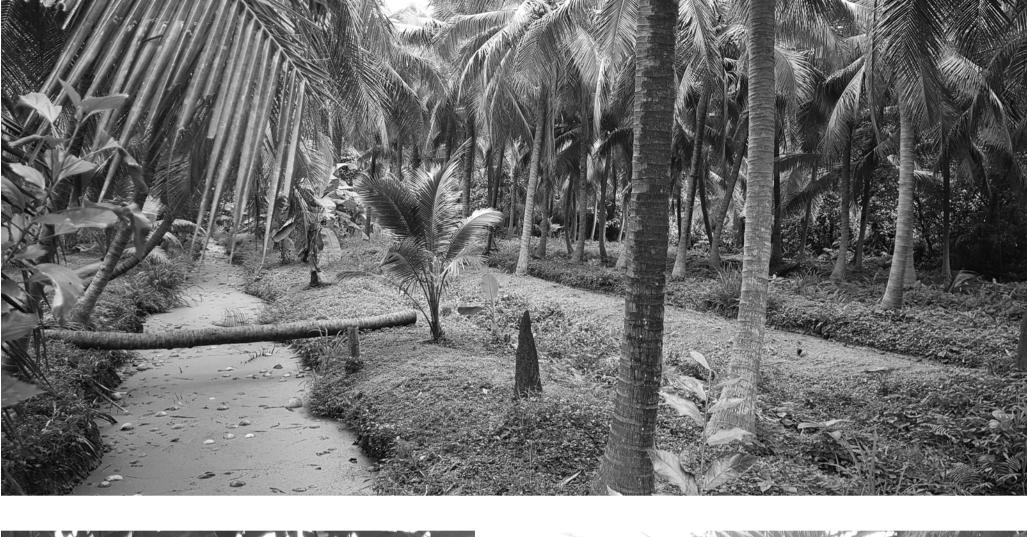

**BANG PRATHUN, BANGKOK** 

Bang Prathun ca-nal is situated between two main canals, Sanamchai, and Pasri Charoeun canal. Both main canals are used as daily public transportation as well as used as a flood-drainage way in monsoon season.

428 meters of Bang Prathun canal and other minor canals are affected. More than 400,000 sqm. of agricultural area will be deforested. The historical and cultural areas, such as temples and meeting places, are cut off from the resident district.