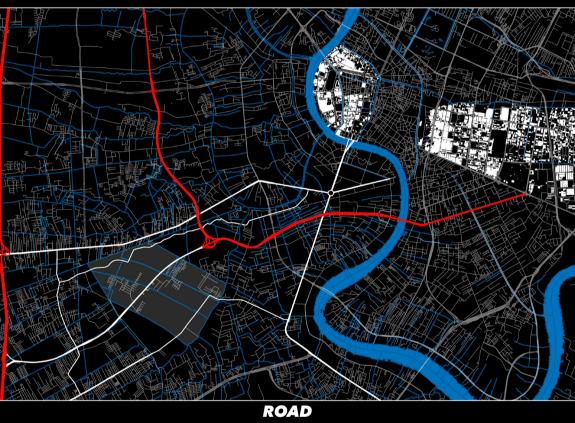

There is around 10 kilometers, 1 and half hours by boat, from the site loca-tion to Bangkok inner core.

Local market

The inner ring road connects the site directly to the central business district as well as the ordinary road cut rough the canal, connecting to the outer ring road.

There are around 20-40 minutes by car from the site to Bangkok inner core and Central business district.

Ring road

Ordinary road

The site is locat-ed with the profit of various public transit.

are 30-45 by BTS from the central to ousiness district.