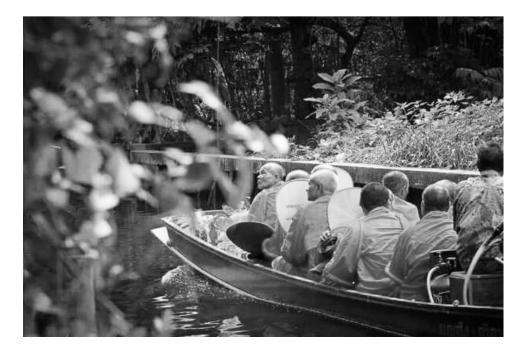

**BANG PRATHUN, BANGKOK** 

Bang Prathun ca-nal is situated between two main canals, Sanamchai, and Pasri Charoeun canal. Both main canals are used as daily public transportation as well as used as a flood-drainage way in monsoon season.

There is around 10 kilometers, 1 and half hours by boat, from the site loca-tion to Bangkok inner core.

Local market

The inner ring road connects the site directly to the central business district as well as the ordinary road cut rough the canal, connecting to the outer ring road.