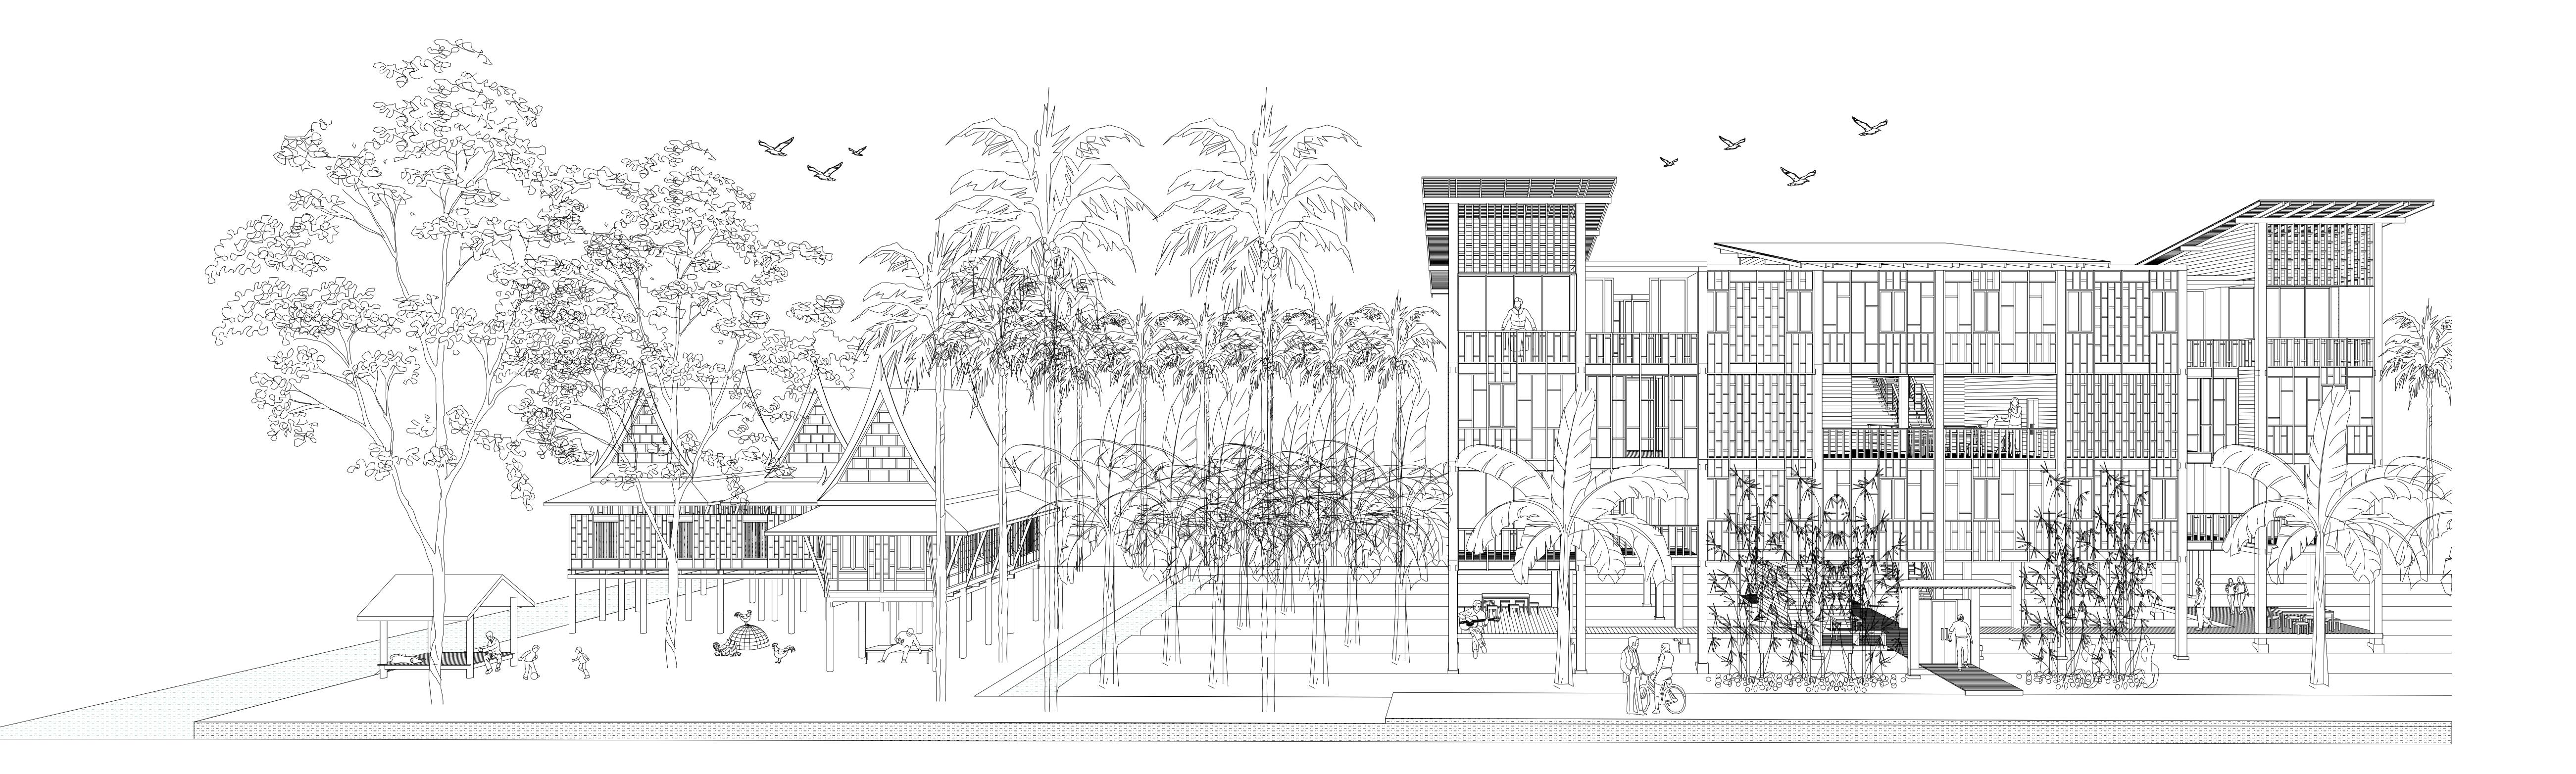

## FACADE: HOW TO MAKE VERNACULAR ELEMENT ALIVE IN MODERN WORLD

.....

M

.....

VOID SOLID GLAZ

3 BEDROOMS 198 SQM TYPE A