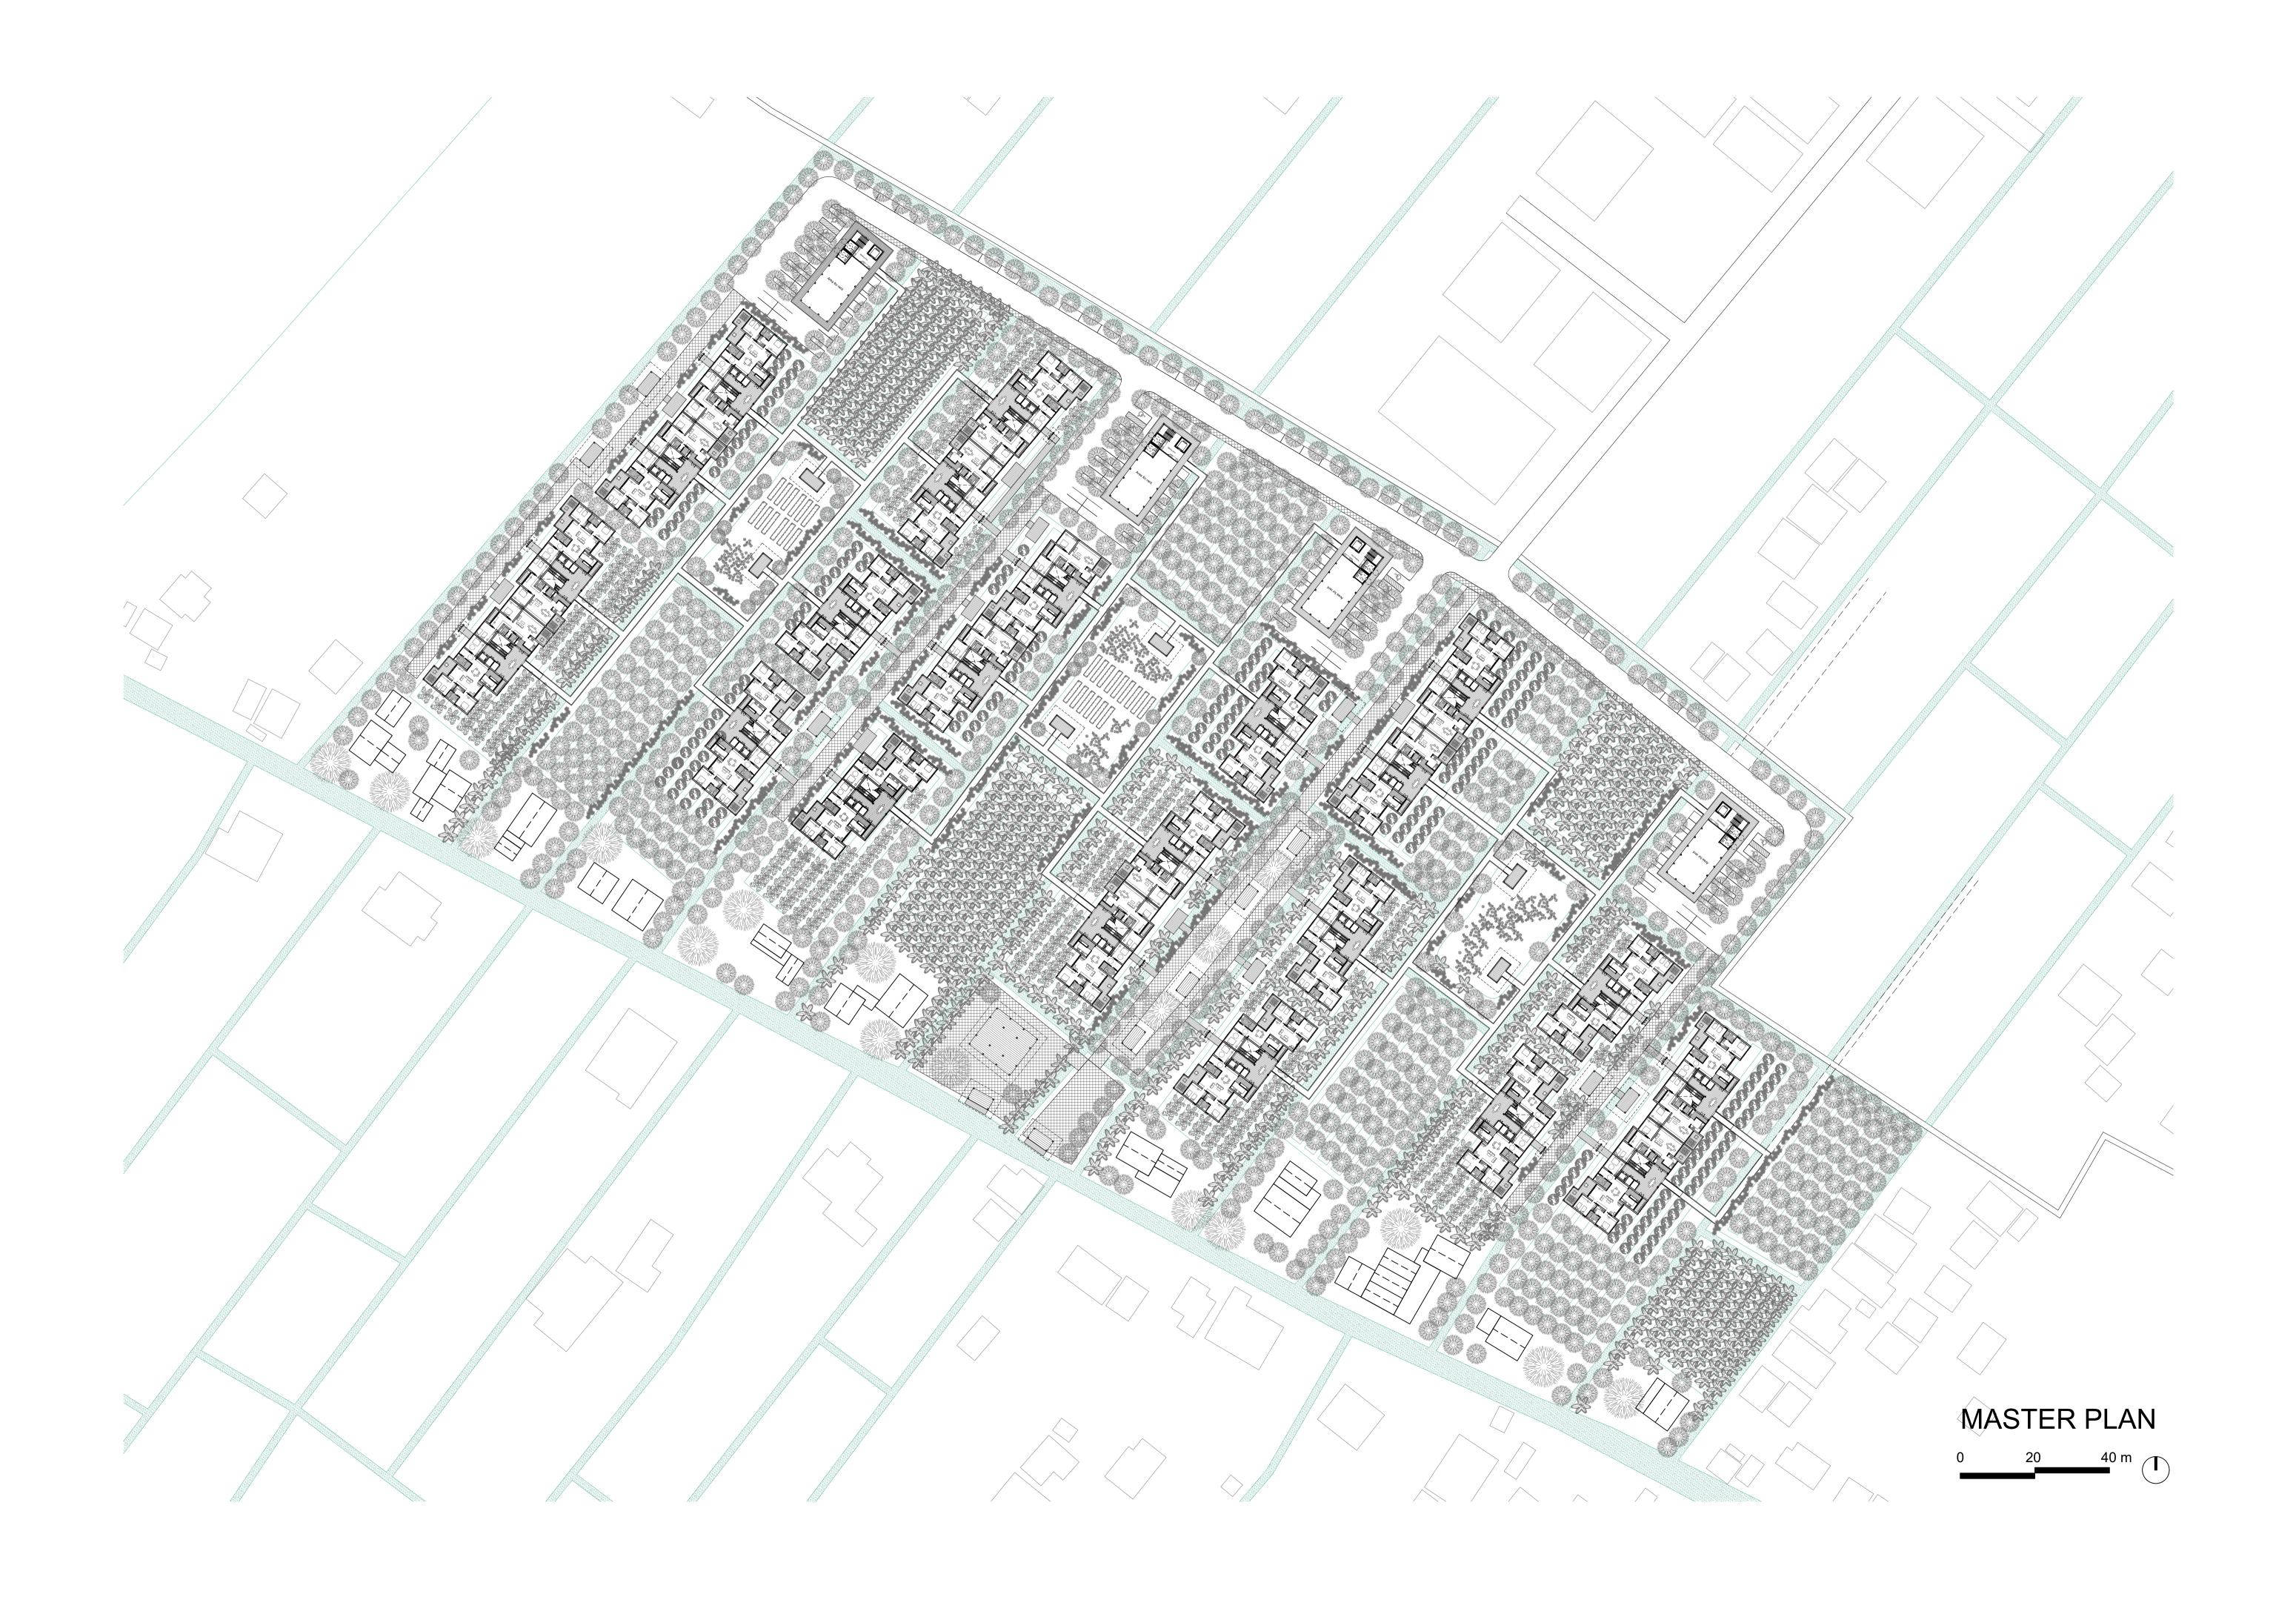

428 meters of Bang Prathun canal and other minor canals are affected. More than 400,000 sqm. of agricultural area will be deforested. The historical and cultural areas, such as temples and meeting places, are cut off from the resident district.

## 424,495 sq.m.

Housing type: Single housing 225-286 sq.m. 4 bedrooms 3-5 bathroom

House's prices: 8-16 M.THB (2-4 M.NOK)

Number of units: 700-800 units

Coventry Style 267 sq.m. 4 bedrooms 4 bathrooms

Nice Style 225 sq.m. 4 bedrooms 3 bathrooms