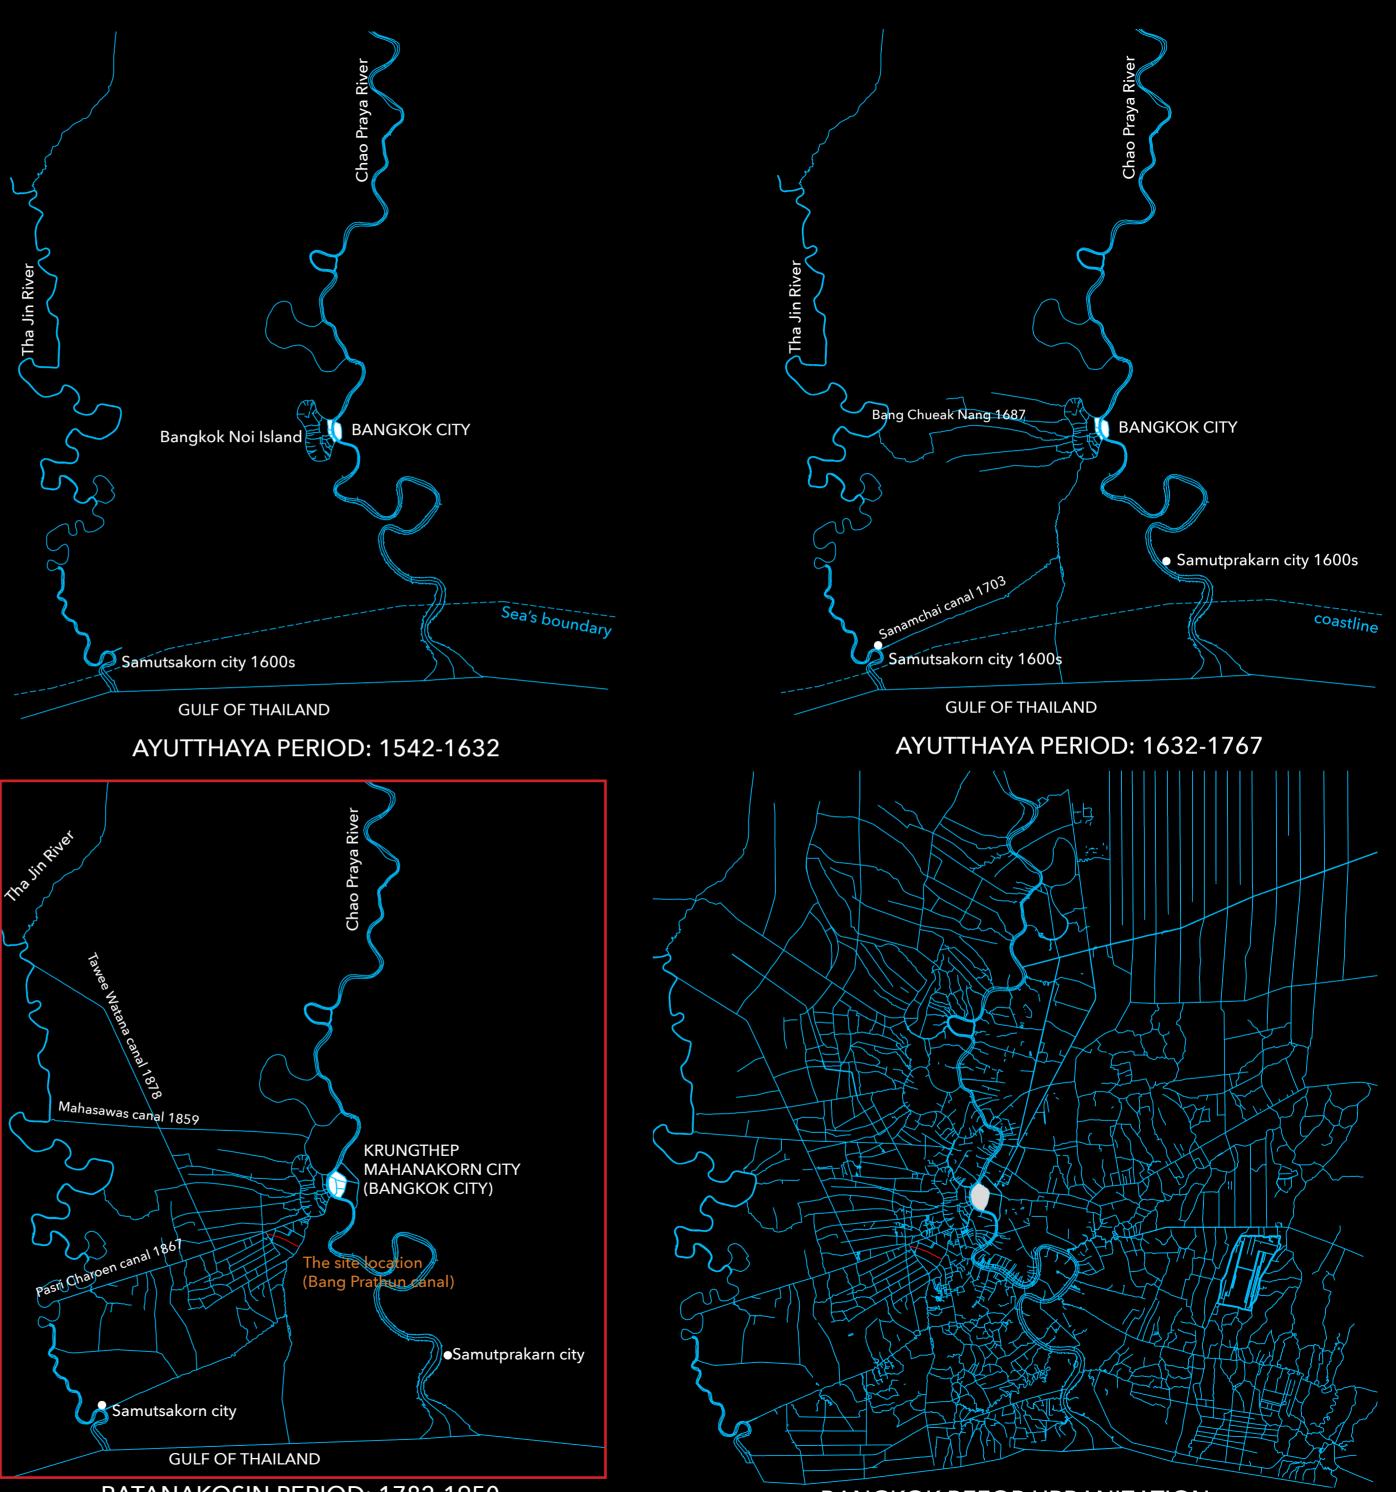

**BANG PRATHUN, BANGKOK** 

Bang Prathun ca-nal is situated between two main canals, Sanamchai, and Pasri Charoeun canal. Both main canals are used as daily public transportation as well as used as a flood-drainage way in monsoon season.

AYUTTHAYA PERIOD: BEFORE 1542

THONBURI PERIOD: 1767-1782

RATANAKOSIN PERIOD: 1782-1950

BANGKOK BEFOR URBANIZATION

THE PROJECTED DEVELOPMENT IN 2020

The single housing development that was projected to build in 2020. It will be planned over the historical hydro-agricultural settlment and their cultural landscape of fruit orchard.

428 meters of Bang Prathun canal and other minor canals are affected. More than 400,000 sqm. of agricultural area will be deforested. The historical and cultural areas, such as temples and meeting places, are cut off from the resident district.