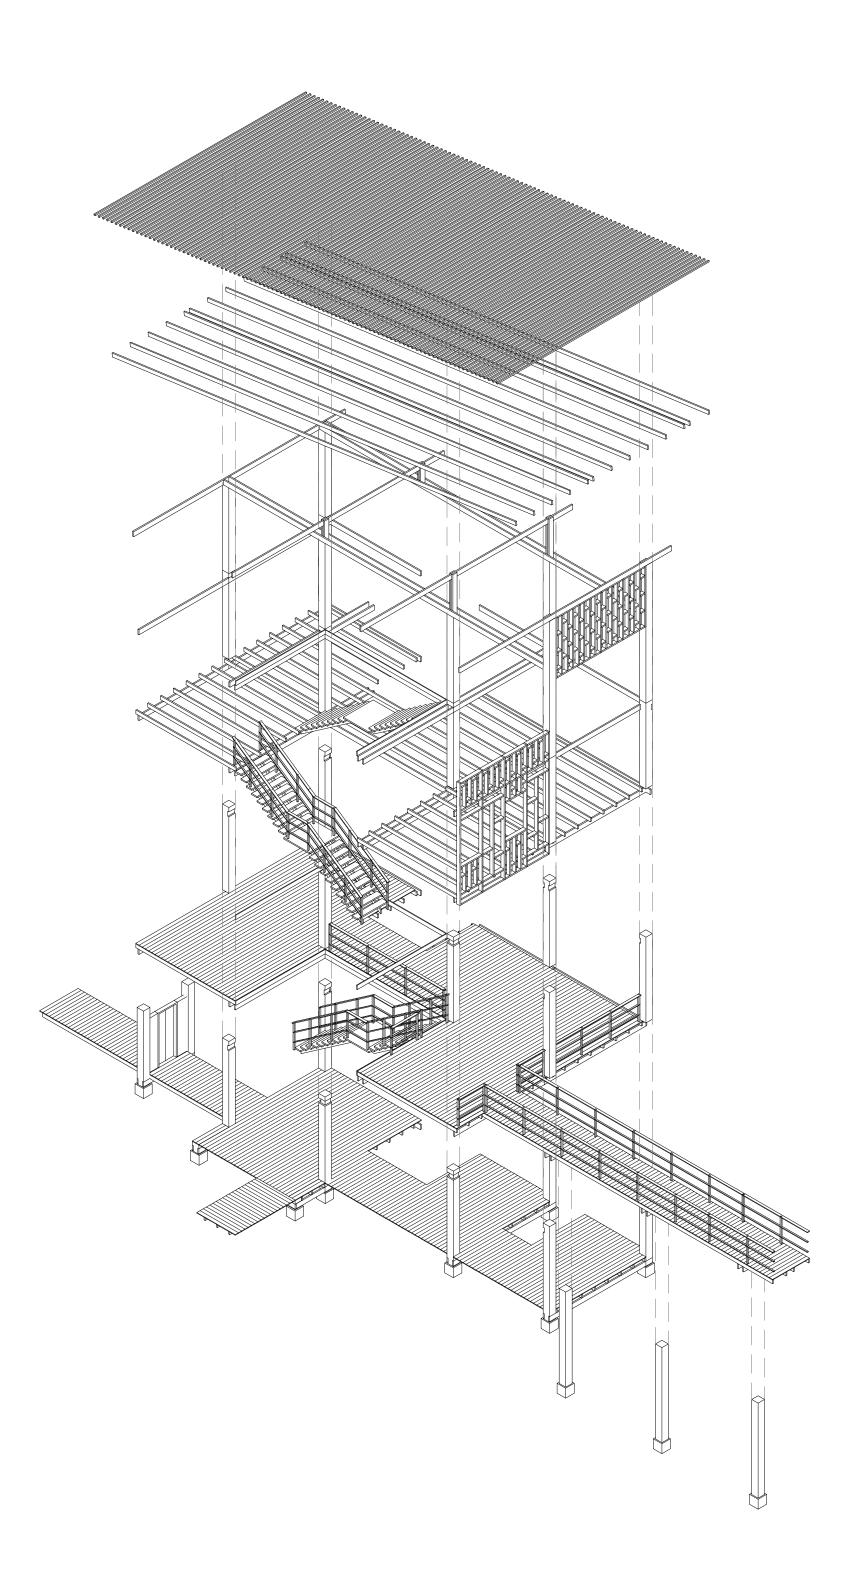

|  |
|                                                                               |  |
|                                                                               |  |
|                                                                               |  |
|                                                                               |  |
|                                                                               |  |
|                                                                               |  |



**GROUND FLOOR** 

## FACADE: HOW TO MAKE VERNACULAR ELEMENT ALIVE IN MODERN WORLD



.....



M

.....

VOID SOLID GLAZ









3 BEDROOMS 198 SQM TYPE A







## 3 BEDROOMS 198 SQM TYPE B





## 2 BEDROOMS 146 SQM TYPE A