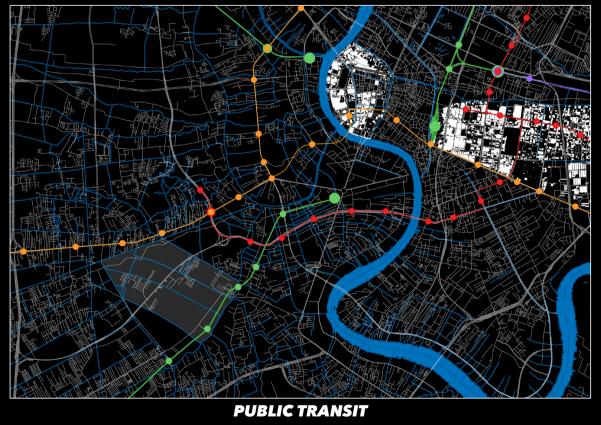

There is around 10 kilometers, 1 and half hours by boat, from the site loca-tion to Bangkok inner core.

Local market

The inner ring road connects the site directly to the central business district as well as the ordinary road cut rough the canal, connecting to the outer ring road.

There are around 20-40 minutes by car from the site to Bangkok inner core and Central business district.

Ring road

Ordinary road

The site is locat-ed with the profit of various public transit.

are 30-45 by BTS from the central to ousiness district.