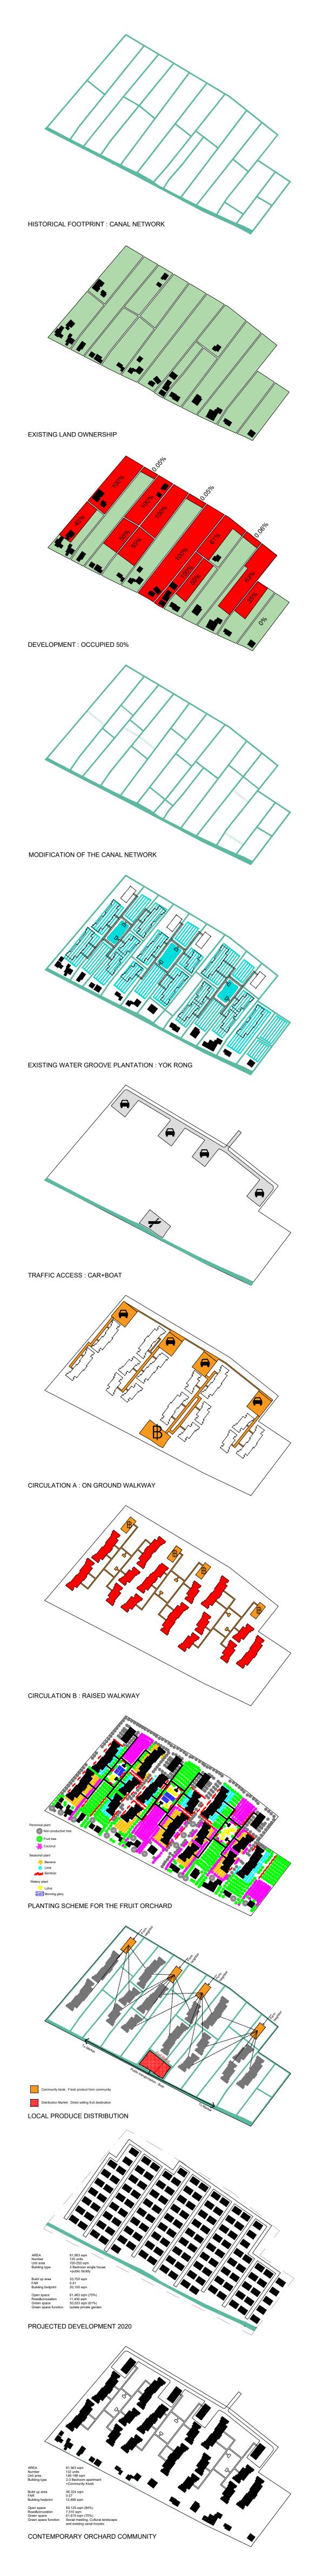

AYUTTHAYA PERIOD: BEFORE 1542

THONBURI PERIOD: 1767-1782

RATANAKOSIN PERIOD: 1782-1950

BANGKOK BEFOR URBANIZATION

THE PROJECTED DEVELOPMENT IN 2020

The single housing development that was projected to build in 2020. It will be planned over the historical hydro-agricultural settlment and their cultural landscape of fruit orchard.

428 meters of Bang Prathun canal and other minor canals are affected. More than 400,000 sqm. of agricultural area will be deforested. The historical and cultural areas, such as temples and meeting places, are cut off from the resident district.