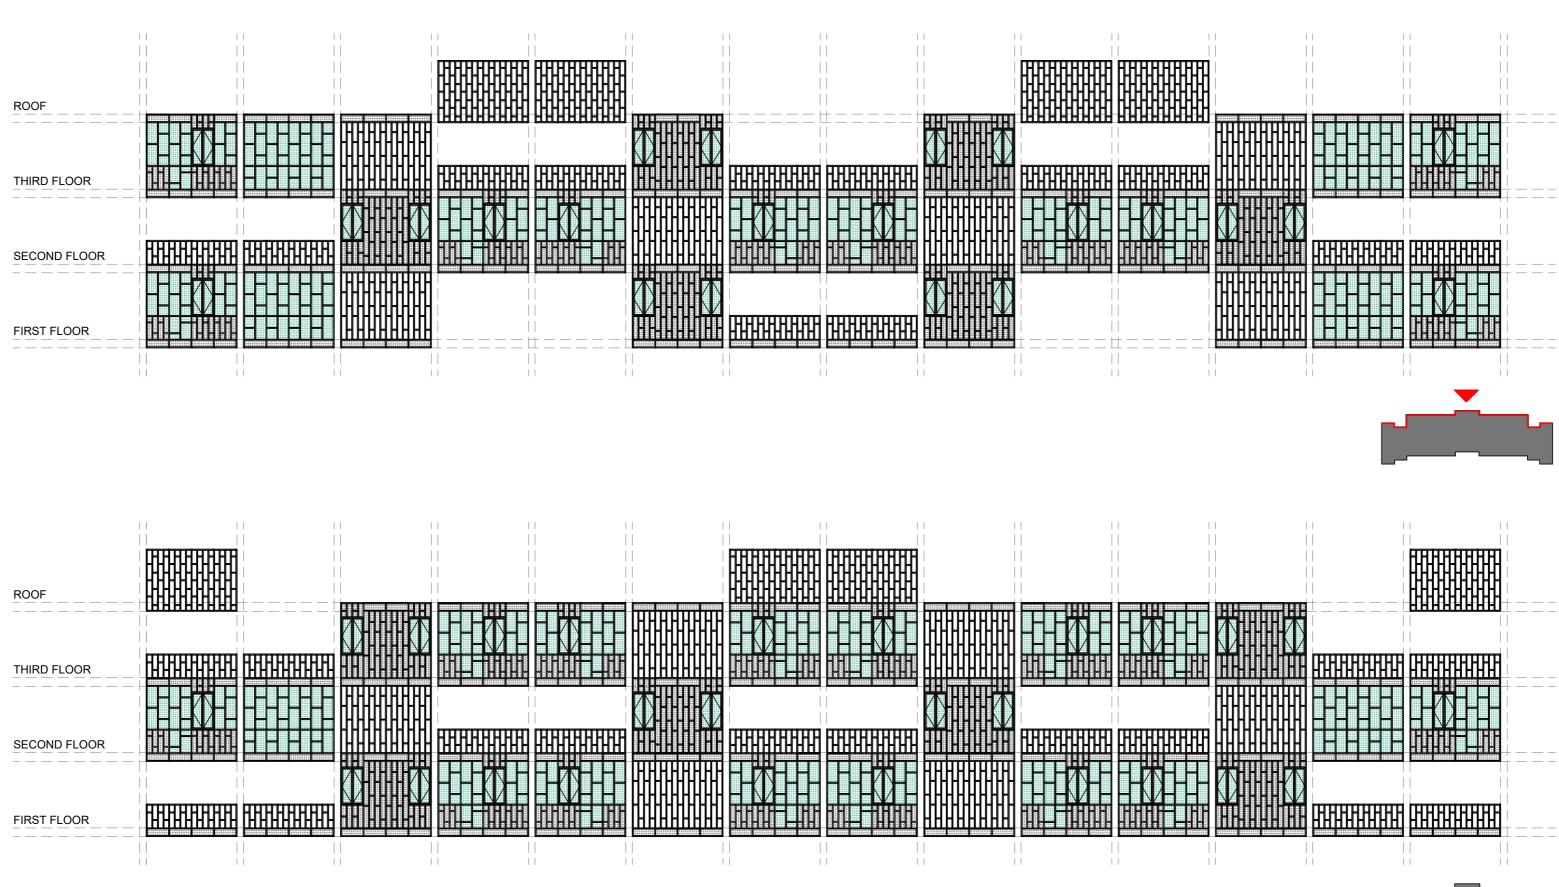

## FACADE: HOW TO MAKE VERNACULAR ELEMENT ALIVE IN MODERN WORLD

.....

M

.....

VOID SOLID GLAZ

3 BEDROOMS 198 SQM TYPE A