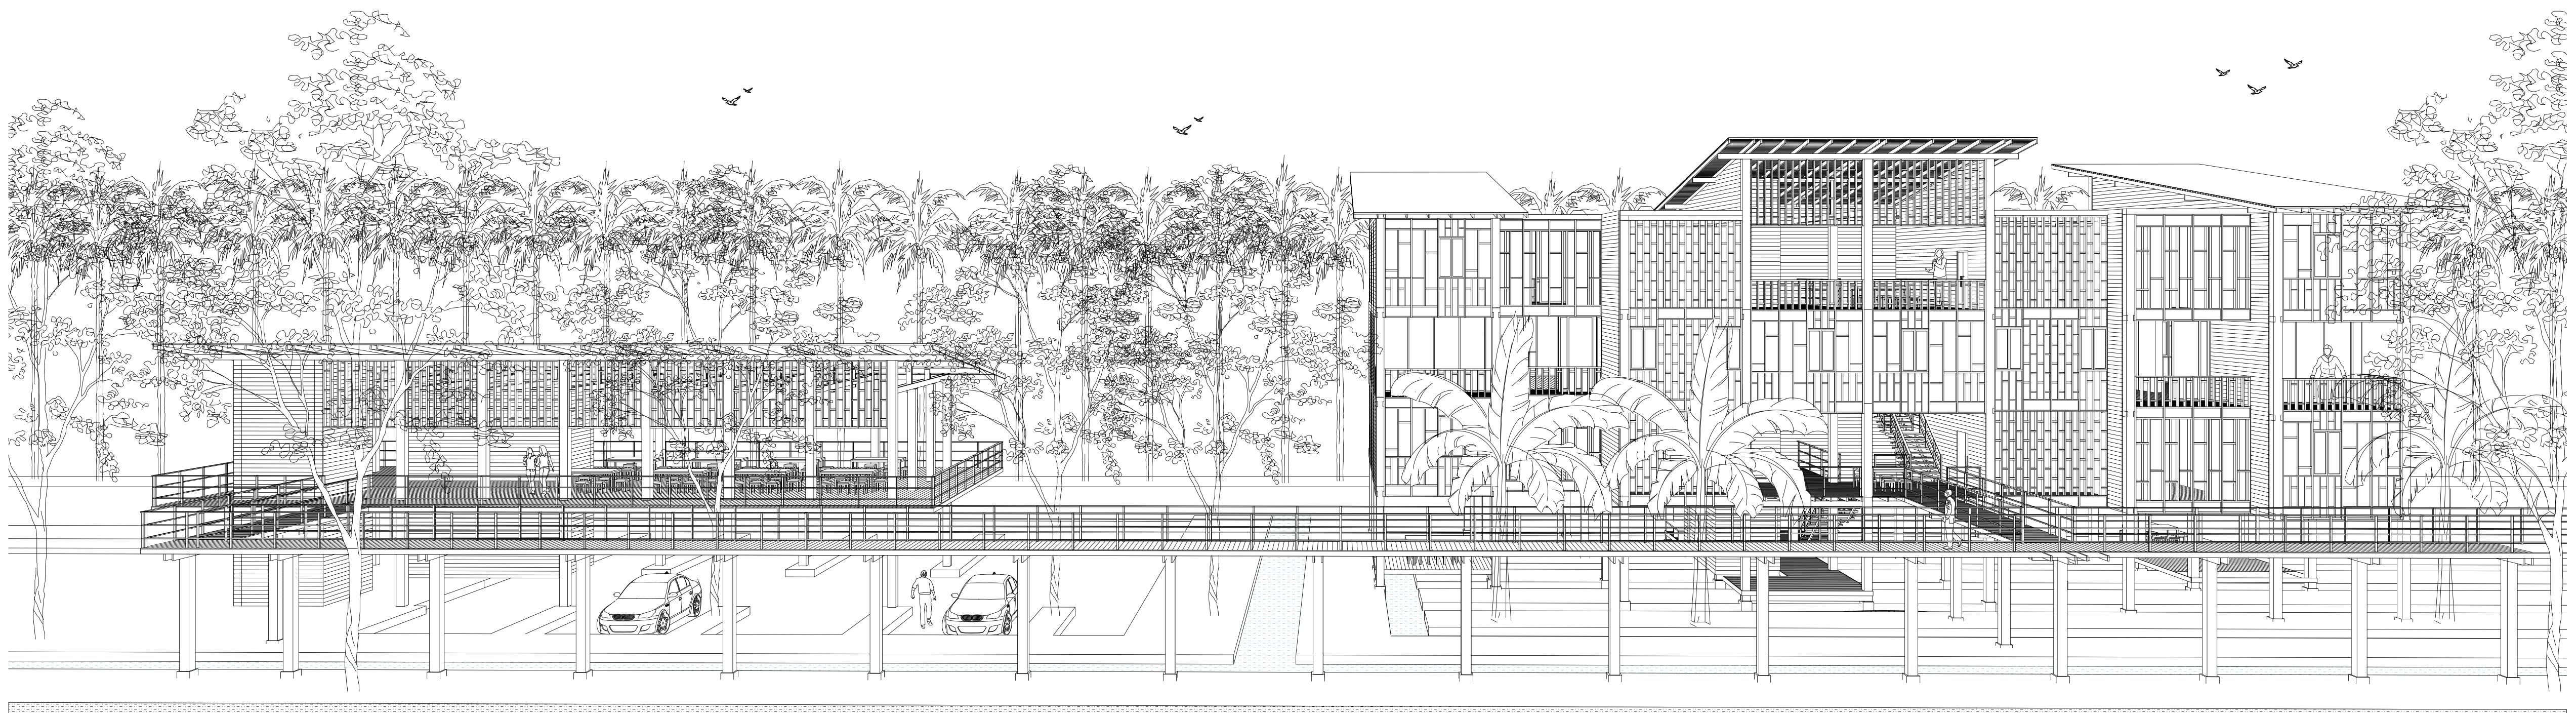

## FACADE: HOW TO MAKE VERNACULAR ELEMENT ALIVE IN MODERN WORLD

.....

M

.....

VOID SOLID GLAZ

3 BEDROOMS 198 SQM TYPE A