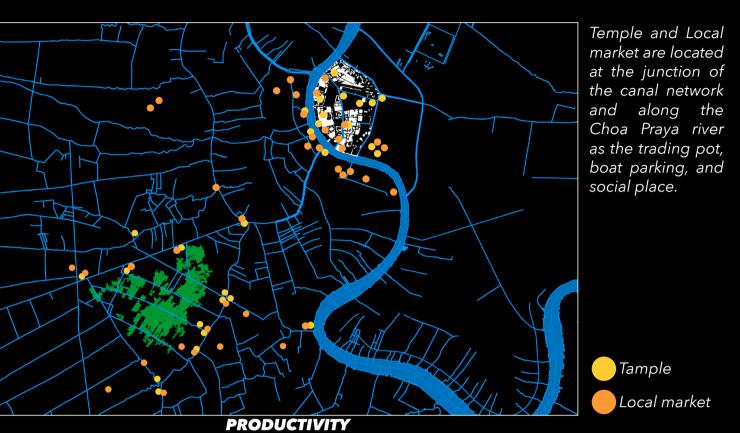

428 meters of Bang Prathun canal and other minor canals are affected. More than 400,000 sqm. of agricultural area will be deforested. The historical and cultural areas, such as temples and meeting places, are cut off from the resident district.