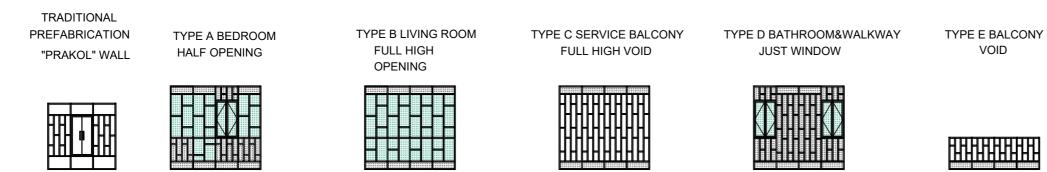

## FACADE: HOW TO MAKE VERNACULAR ELEMENT ALIVE IN MODERN WORLD

.....

M

.....

VOID SOLID GLAZ

3 BEDROOMS 198 SQM TYPE A