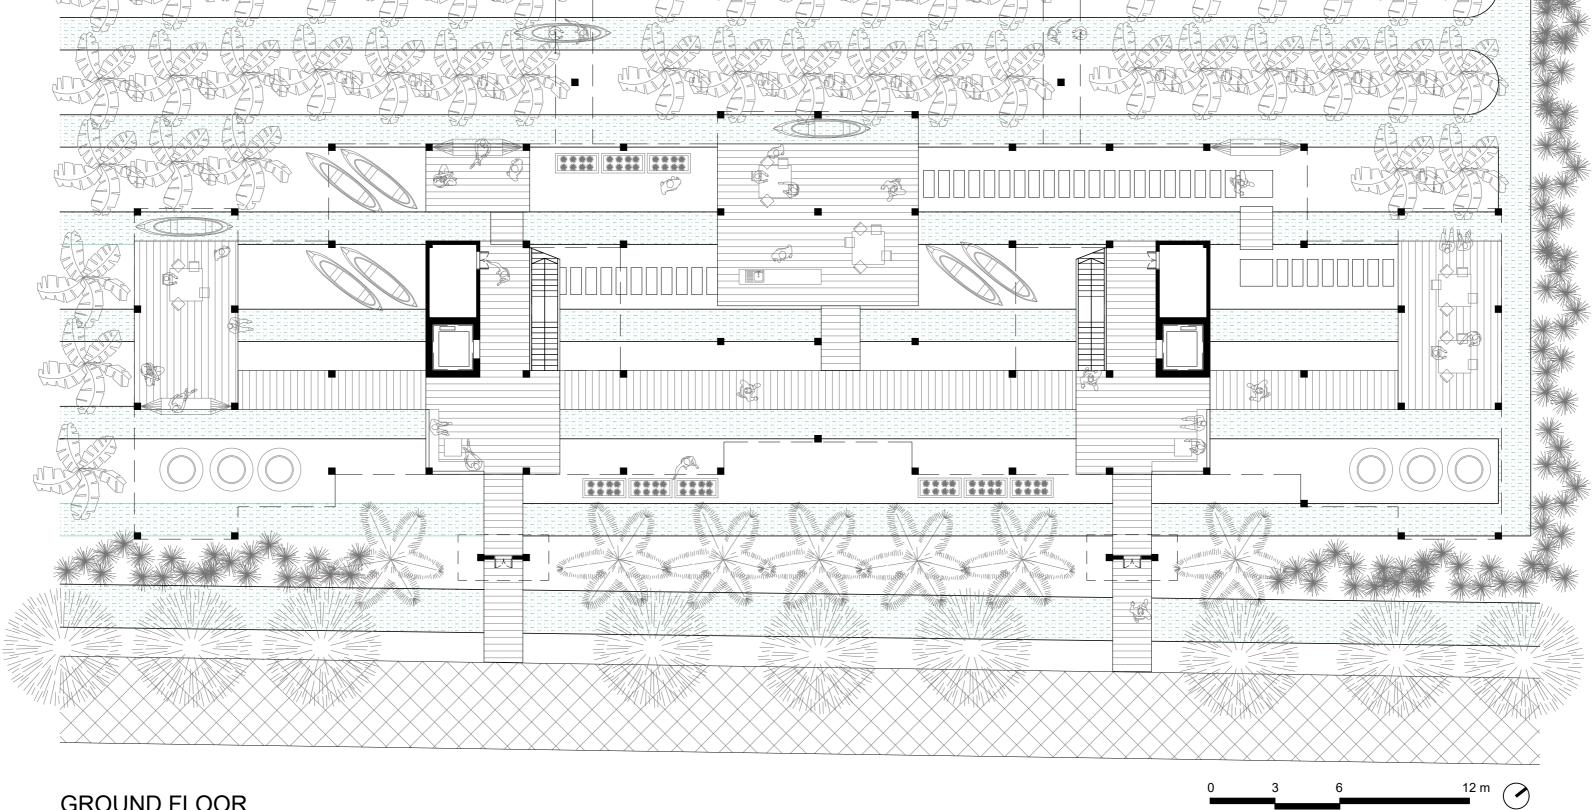

|  |
|                                                                               |  |
|                                                                               |  |
|                                                                               |  |
|                                                                               |  |
|                                                                               |  |
|                                                                               |  |
|                                                                               |  |
|                                                                               |  |
|                                                                               |  |



**GROUND FLOOR** 

## FACADE: HOW TO MAKE VERNACULAR ELEMENT ALIVE IN MODERN WORLD



.....



M

.....

VOID SOLID GLAZ









3 BEDROOMS 198 SQM TYPE A







## 3 BEDROOMS 198 SQM TYPE B





## 2 BEDROOMS 146 SQM TYPE A