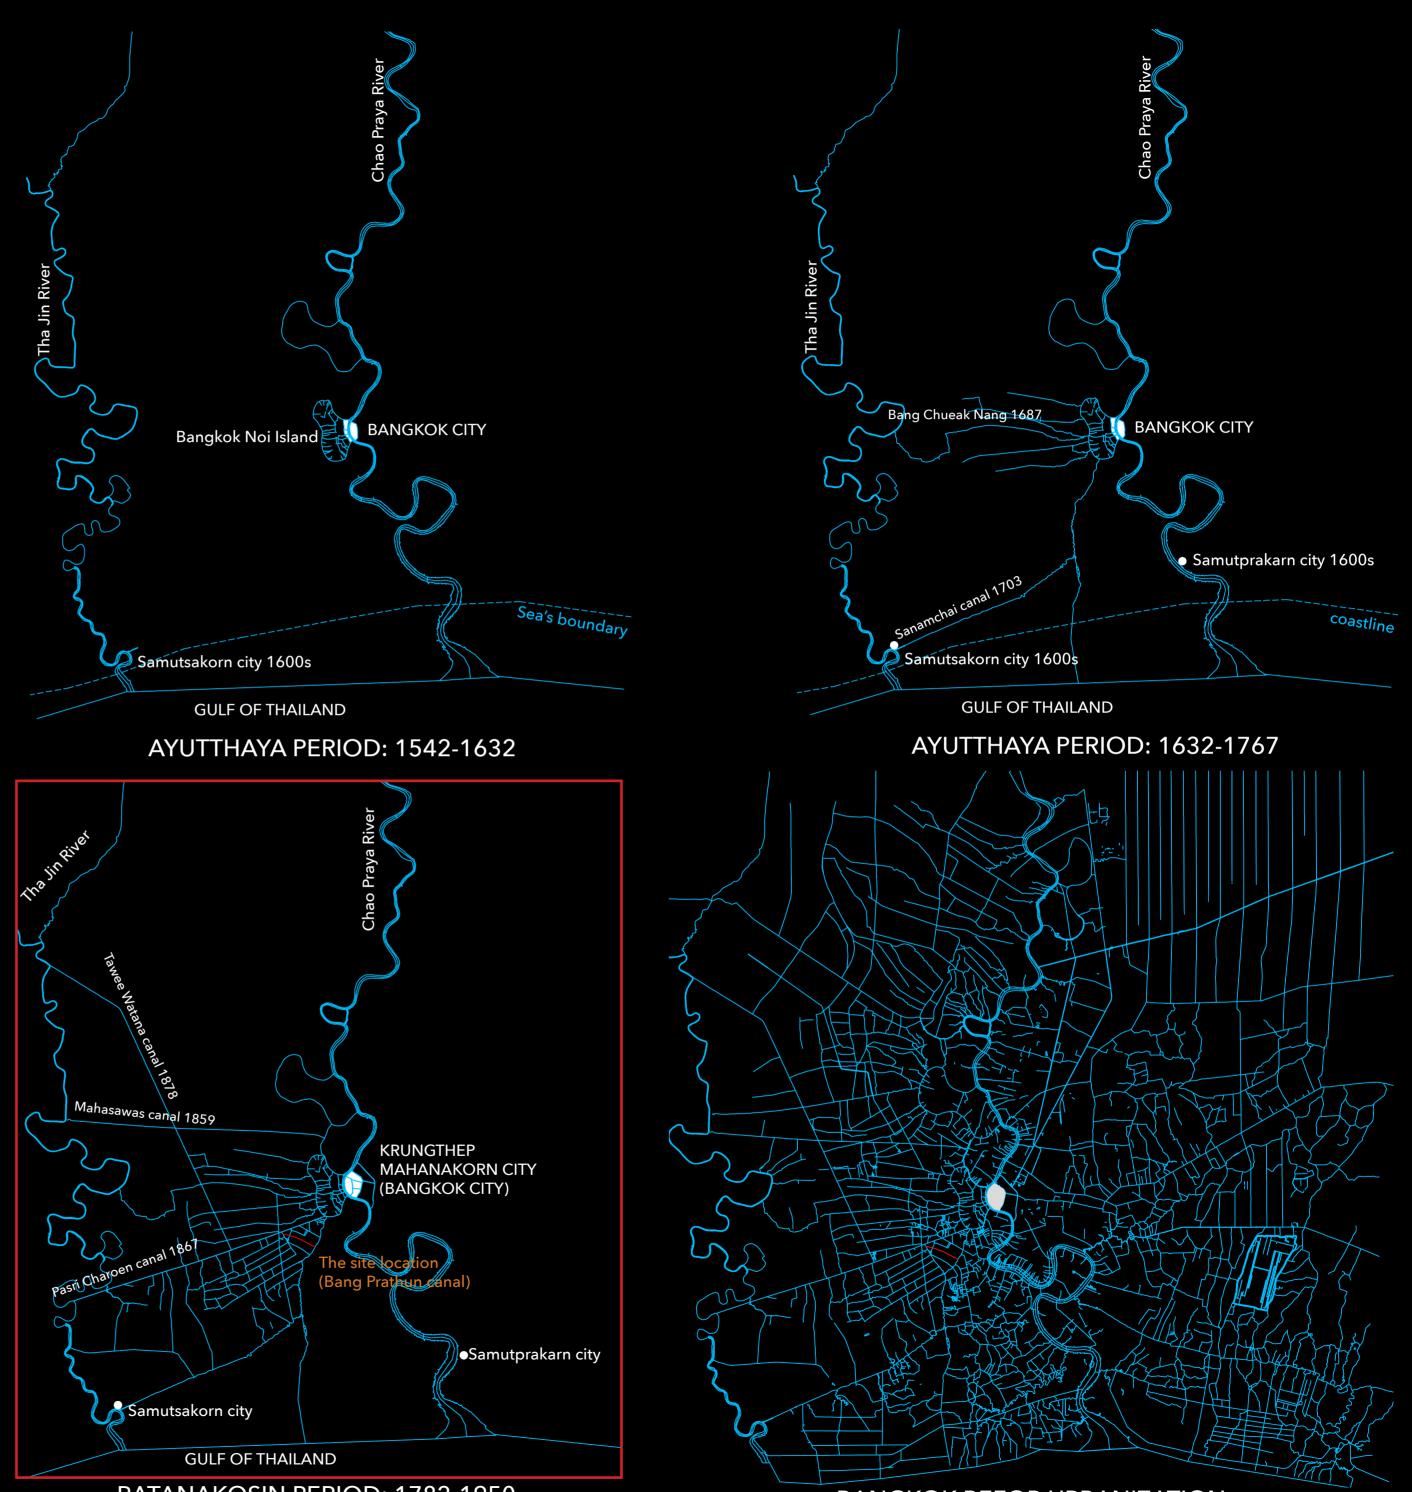

AYUTTHAYA PERIOD: BEFORE 1542

THONBURI PERIOD: 1767-1782

RATANAKOSIN PERIOD: 1782-1950

BANGKOK BEFOR URBANIZATION

THE PROJECTED DEVELOPMENT IN 2020

The single housing development that was projected to build in 2020. It will be planned over the historical hydro-agricultural settlment and their cultural landscape of fruit orchard.