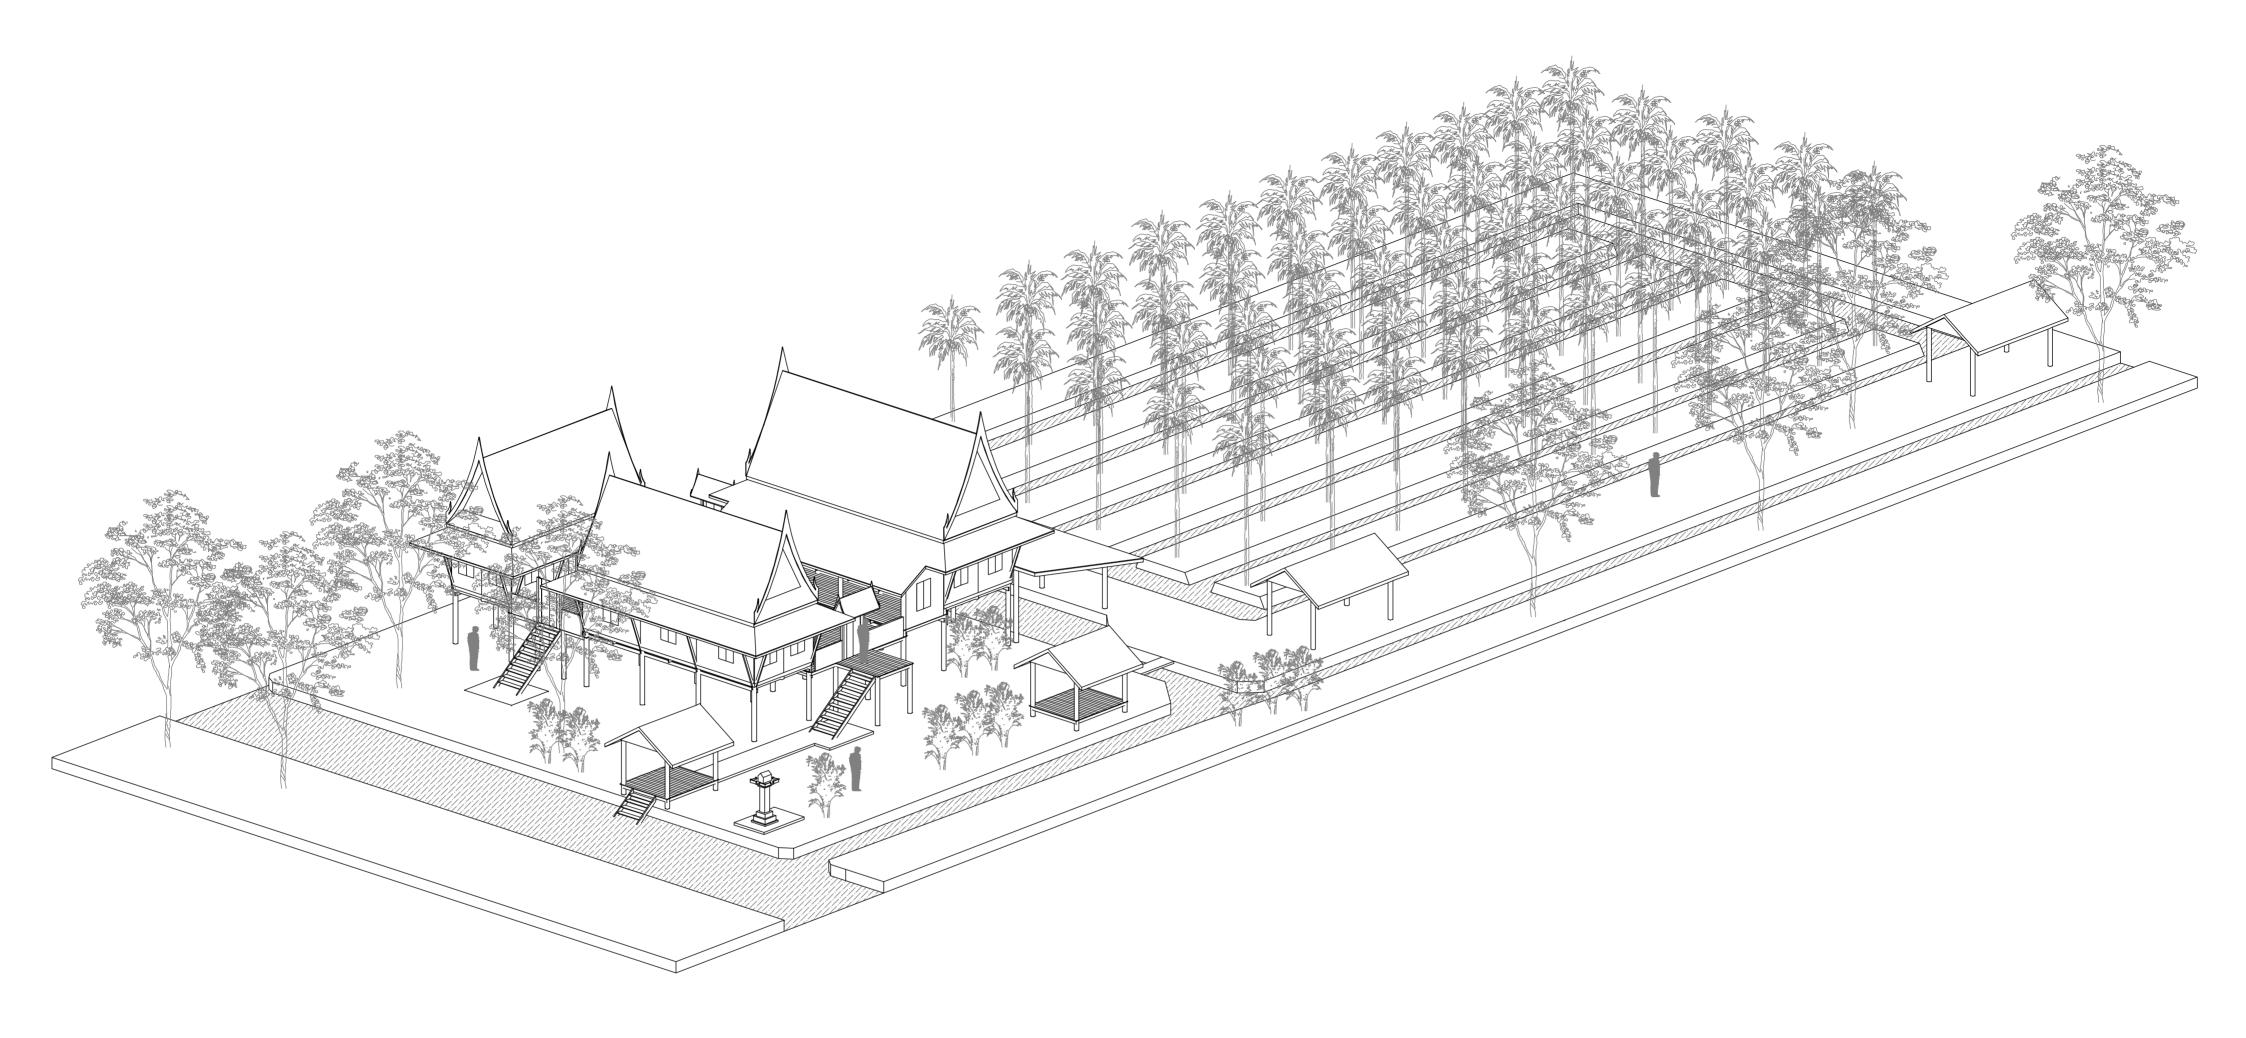

**BANG PRATHUN, BANGKOK** 

Bang Prathun ca-nal is situated between two main canals, Sanamchai, and Pasri Charoeun canal. Both main canals are used as daily public transportation as well as used as a flood-drainage way in monsoon season.

AYUTTHAYA PERIOD: BEFORE 1542

THONBURI PERIOD: 1767-1782

RATANAKOSIN PERIOD: 1782-1950

BANGKOK BEFOR URBANIZATION

THE PROJECTED DEVELOPMENT IN 2020

The single housing development that was projected to build in 2020. It will be planned over the historical hydro-agricultural settlment and their cultural landscape of fruit orchard.

428 meters of Bang Prathun canal and other minor canals are affected. More than 400,000 sqm. of agricultural area will be deforested. The historical and cultural areas, such as temples and meeting places, are cut off from the resident district.