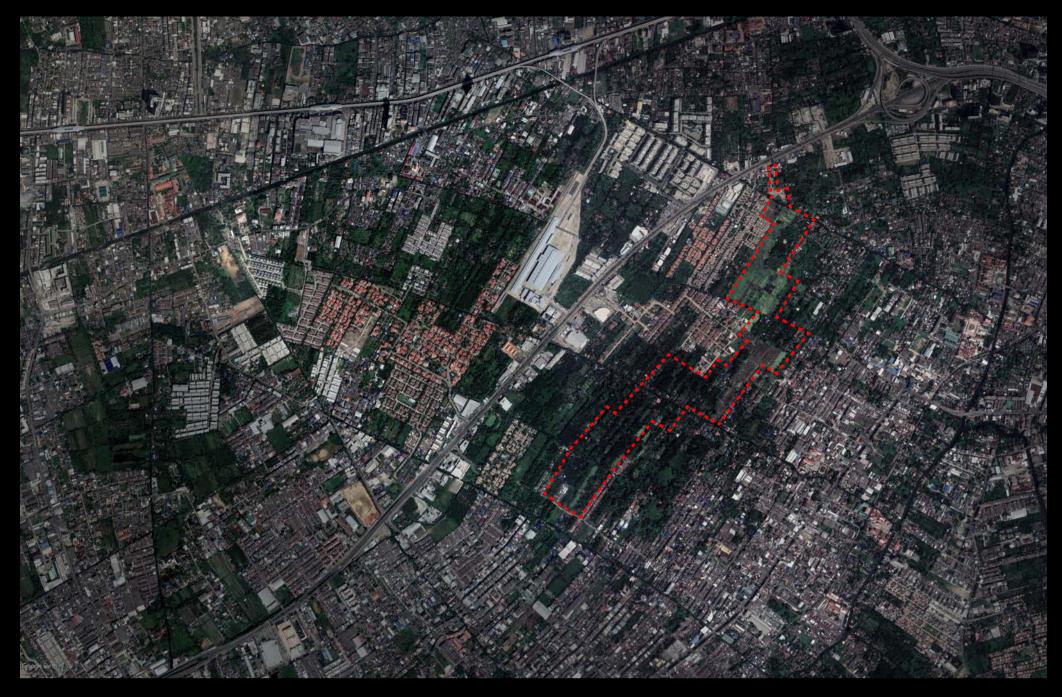

AYUTTHAYA PERIOD: BEFORE 1542

THONBURI PERIOD: 1767-1782

RATANAKOSIN PERIOD: 1782-1950

BANGKOK BEFOR URBANIZATION

THE PROJECTED DEVELOPMENT IN 2020

The single housing development that was projected to build in 2020. It will be planned over the historical hydro-agricultural settlment and their cultural landscape of fruit orchard.

428 meters of Bang Prathun canal and other minor canals are affected. More than 400,000 sqm. of agricultural area will be deforested. The historical and cultural areas, such as temples and meeting places, are cut off from the resident district.