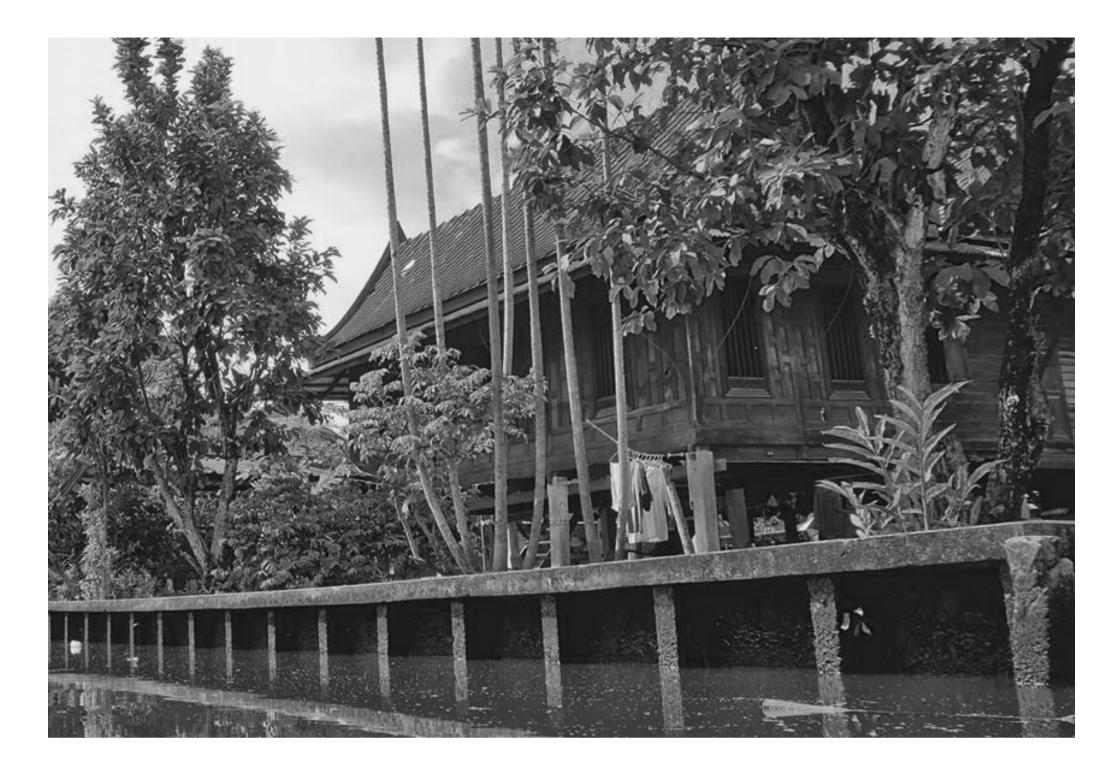

428 meters of Bang Prathun canal and other minor canals are affected. More than 400,000 sqm. of agricultural area will be deforested. The historical and cultural areas, such as temples and meeting places, are cut off from the resident district.