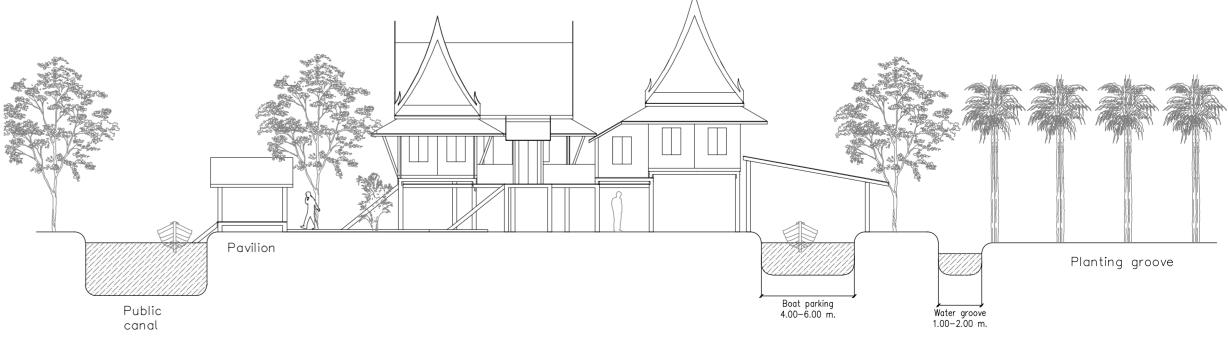

**BANG PRATHUN, BANGKOK** 

Bang Prathun ca-nal is situated between two main canals, Sanamchai, and Pasri Charoeun canal. Both main canals are used as daily public transportation as well as used as a flood-drainage way in monsoon season.

428 meters of Bang Prathun canal and other minor canals are affected. More than 400,000 sqm. of agricultural area will be deforested. The historical and cultural areas, such as temples and meeting places, are cut off from the resident district.