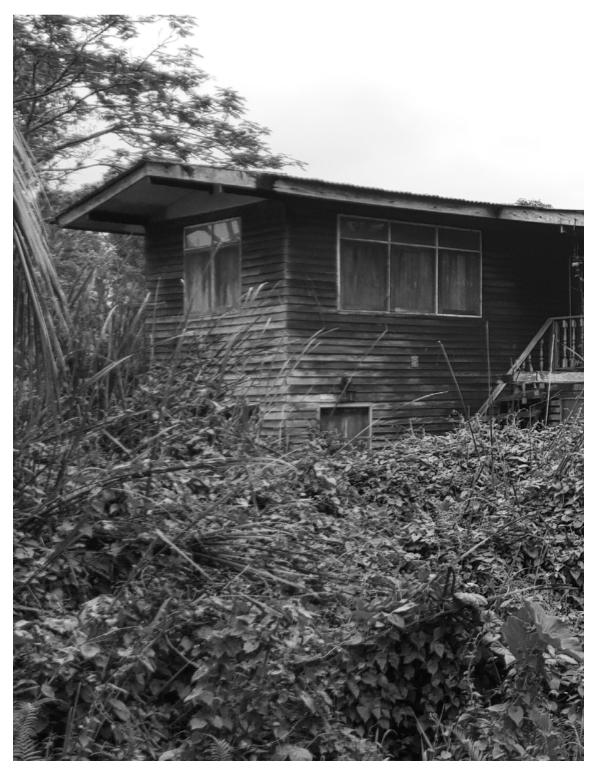

428 meters of Bang Prathun canal and other minor canals are affected. More than 400,000 sqm. of agricultural area will be deforested. The historical and cultural areas, such as temples and meeting places, are cut off from the resident district.