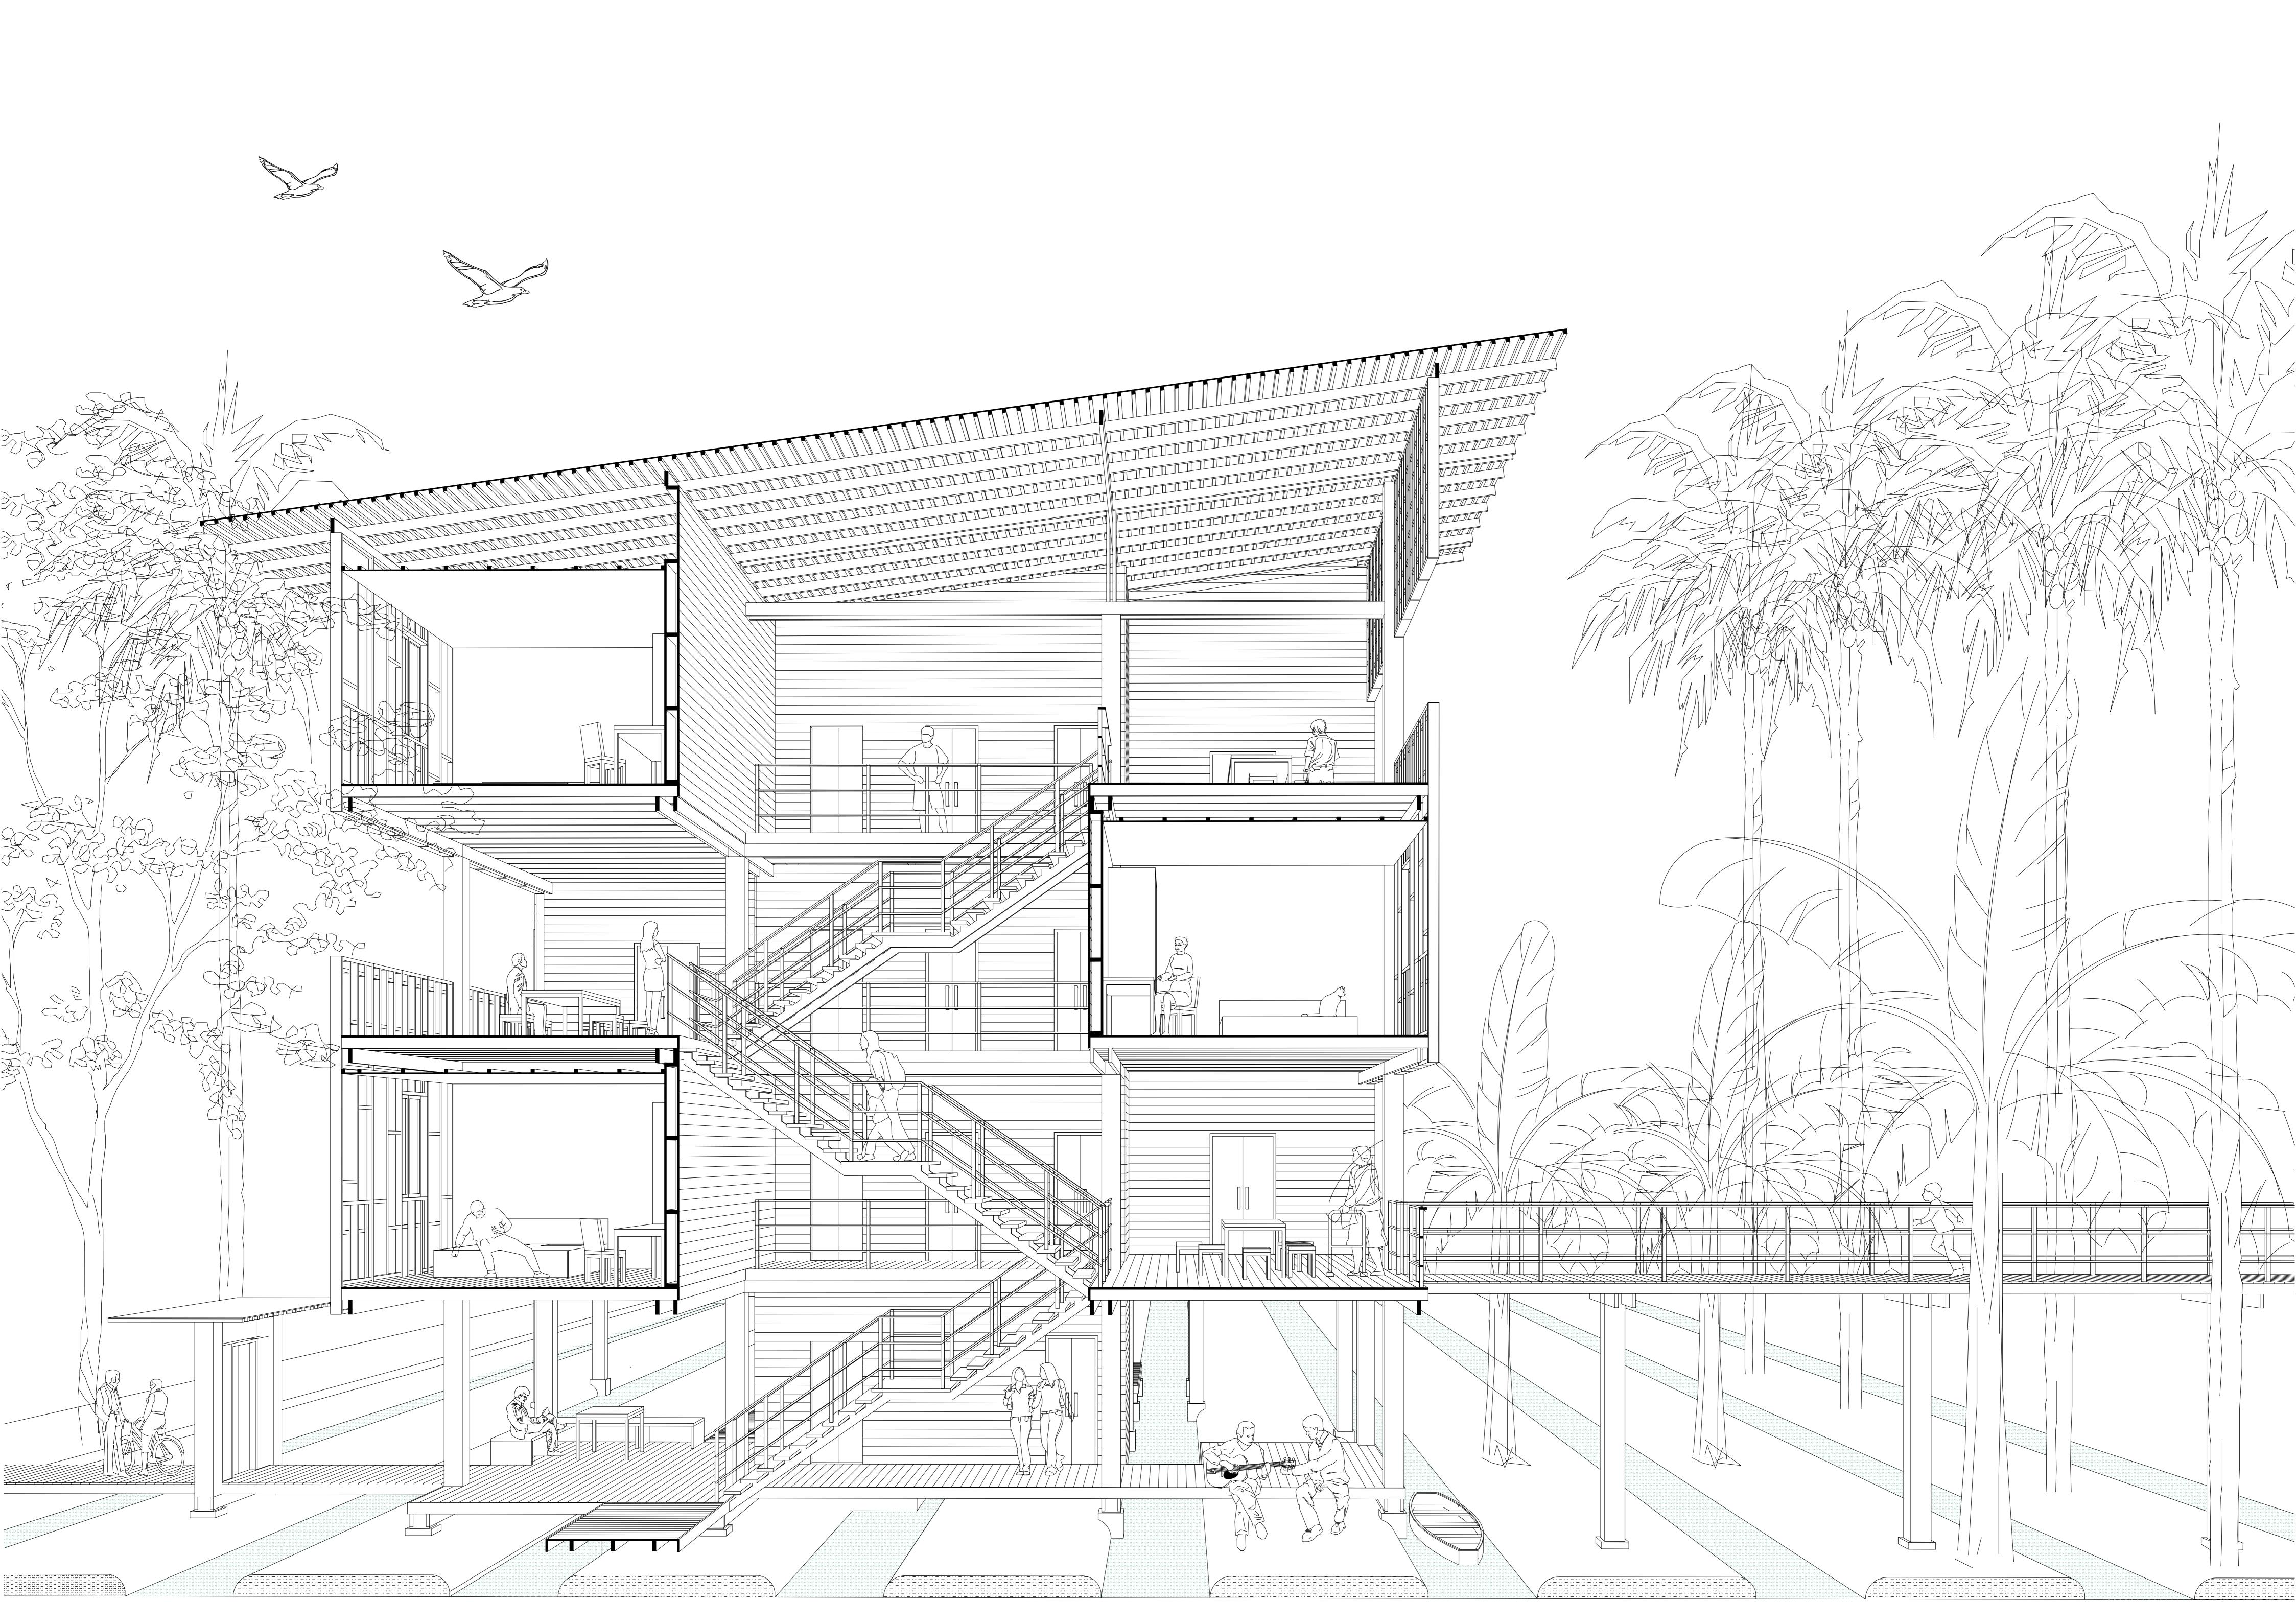

## FACADE: HOW TO MAKE VERNACULAR ELEMENT ALIVE IN MODERN WORLD

.....

M

.....

VOID SOLID GLAZ

3 BEDROOMS 198 SQM TYPE A