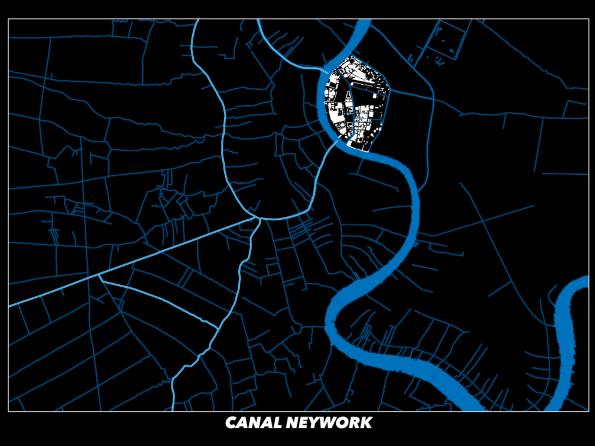

**BANG PRATHUN, BANGKOK** 

Bang Prathun ca-nal is situated between two main canals, Sanamchai, and Pasri Charoeun canal. Both main canals are used as daily public transportation as well as used as a flood-drainage way in monsoon season.