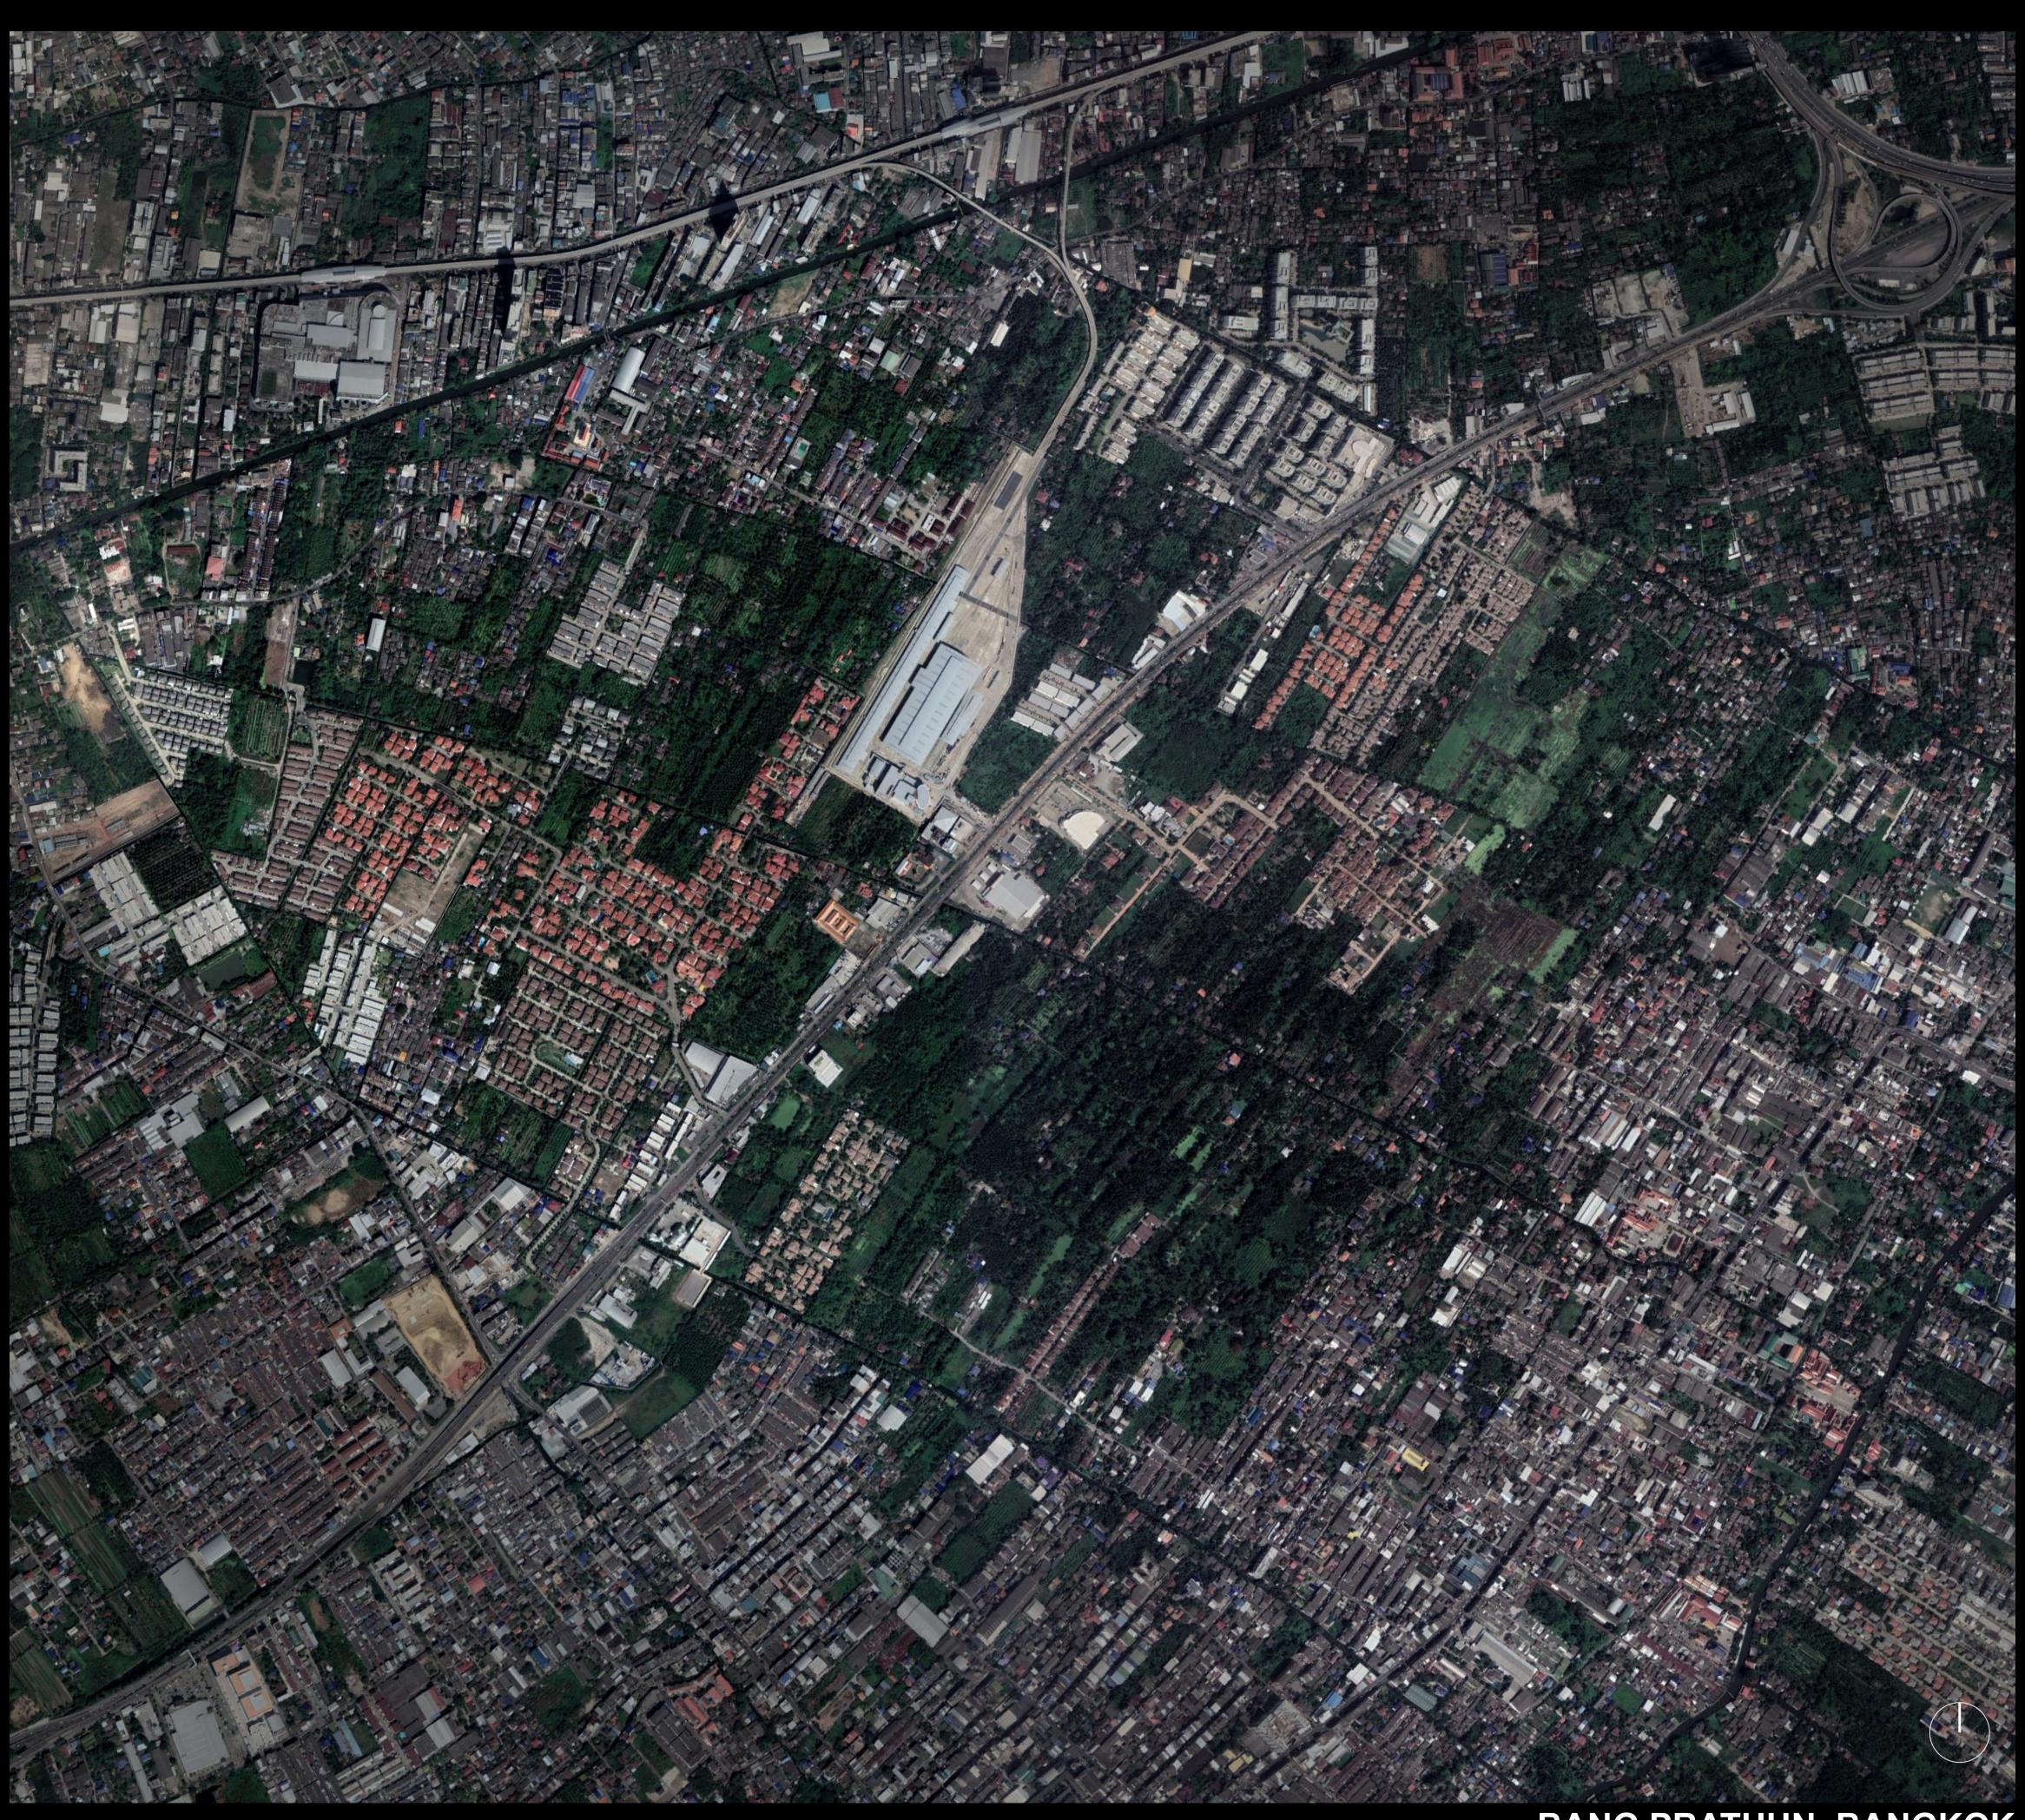

**BANG PRATHUN, BANGKOK** 

Bang Prathun ca-nal is situated between two main canals, Sanamchai, and Pasri Charoeun canal. Both main canals are used as daily public transportation as well as used as a flood-drainage way in monsoon season.

There is around 10 kilometers, 1 and half hours by boat, from the site loca-tion to Bangkok inner core.

Local market

The inner ring road connects the site directly to the central business district as well as the ordinary road cut rough the canal, connecting to the outer ring road.

There are around 20-40 minutes by car from the site to Bangkok inner core and Central business district.

Ring road

Ordinary road

The site is locat-ed with the profit of various public transit.

are 30-45 by BTS from the central to ousiness district.