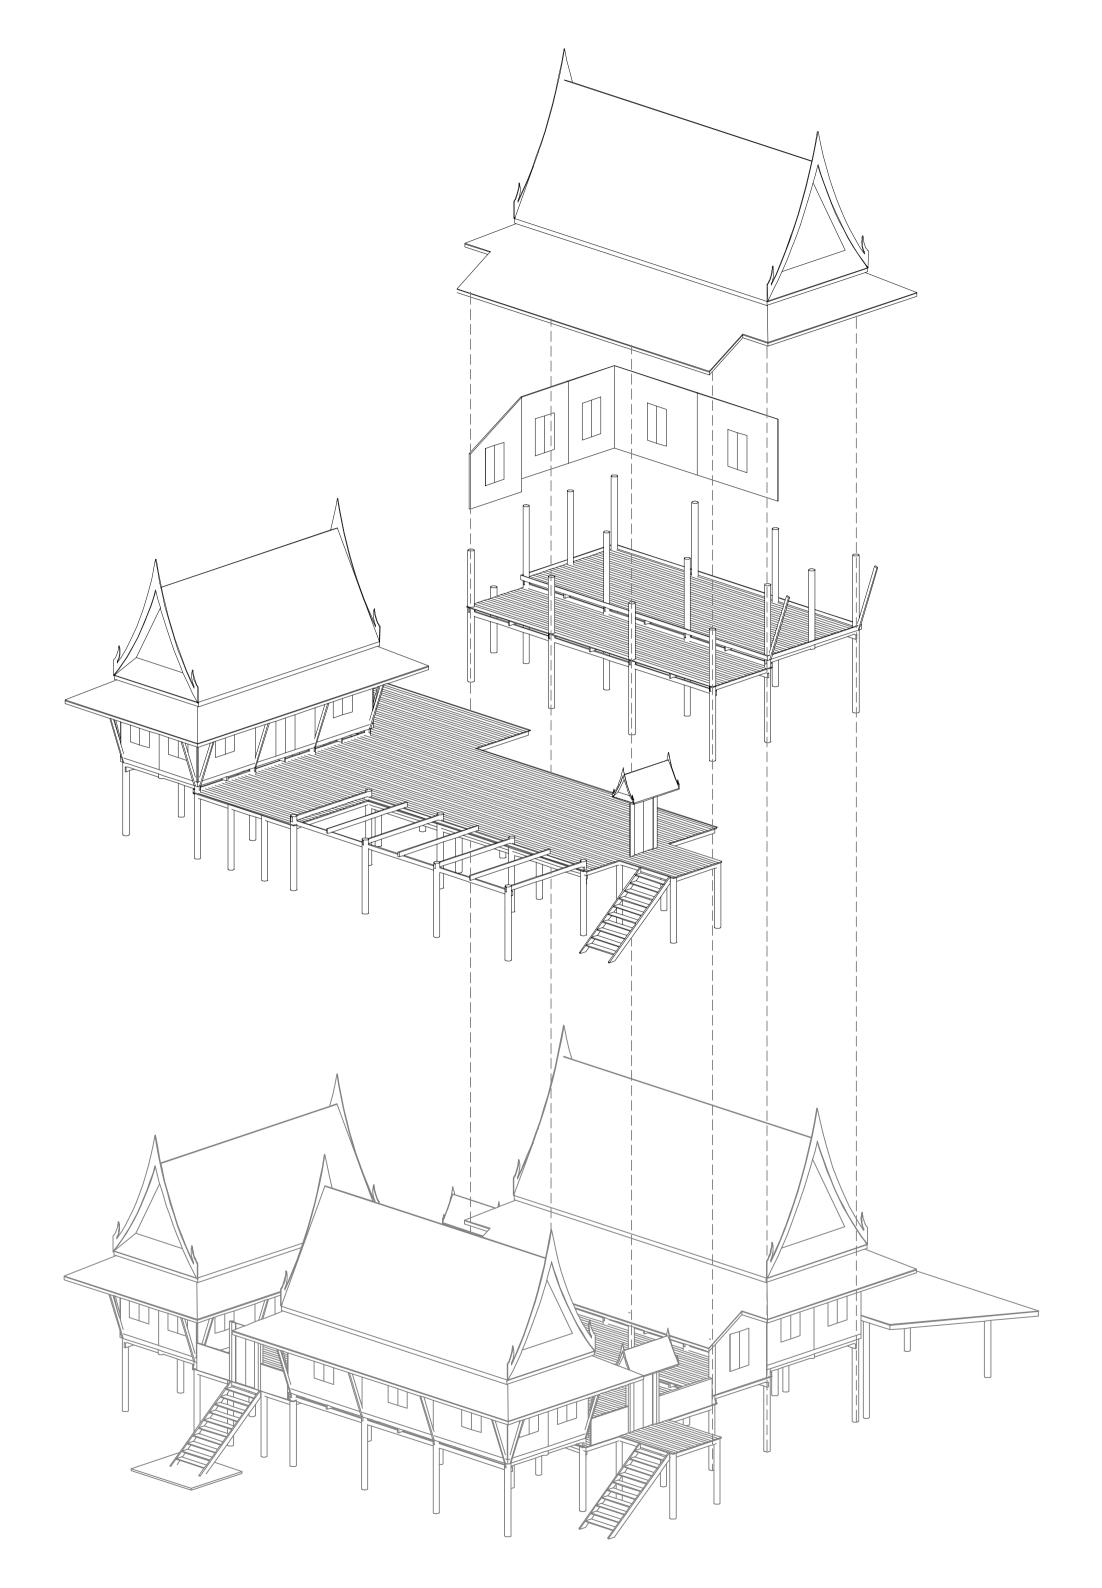

## FACADE: HOW TO MAKE VERNACULAR ELEMENT ALIVE IN MODERN WORLD

.....

M

.....

VOID SOLID GLAZ

3 BEDROOMS 198 SQM TYPE A