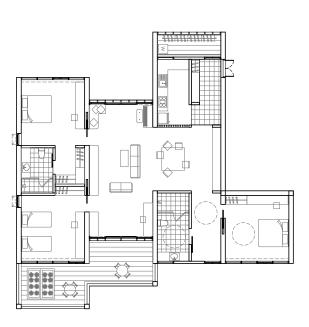

|  |
|                                                                               |  |
|                                                                               |  |
|                                                                               |  |
|                                                                               |  |
|                                                                               |  |
|                                                                               |  |
|                                                                               |  |



**GROUND FLOOR** 

## FACADE: HOW TO MAKE VERNACULAR ELEMENT ALIVE IN MODERN WORLD



.....



M

.....

VOID SOLID GLAZ









3 BEDROOMS 198 SQM TYPE A







## 3 BEDROOMS 198 SQM TYPE B





## 2 BEDROOMS 146 SQM TYPE A