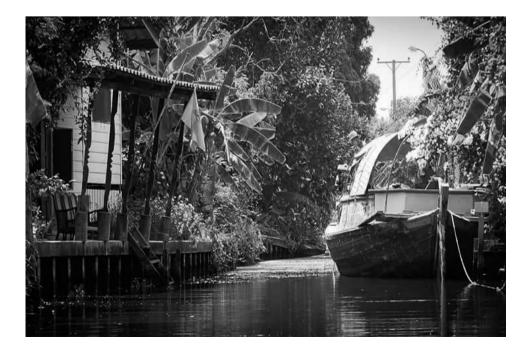

**BANG PRATHUN, BANGKOK** 

Bang Prathun ca-nal is situated between two main canals, Sanamchai, and Pasri Charoeun canal. Both main canals are used as daily public transportation as well as used as a flood-drainage way in monsoon season.

428 meters of Bang Prathun canal and other minor canals are affected. More than 400,000 sqm. of agricultural area will be deforested. The historical and cultural areas, such as temples and meeting places, are cut off from the resident district.