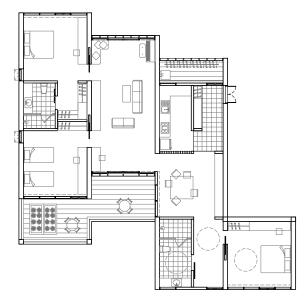

## FACADE: HOW TO MAKE VERNACULAR ELEMENT ALIVE IN MODERN WORLD

.....

M

.....

VOID SOLID GLAZ

3 BEDROOMS 198 SQM TYPE A

## 3 BEDROOMS 198 SQM TYPE B

## 2 BEDROOMS 146 SQM TYPE A