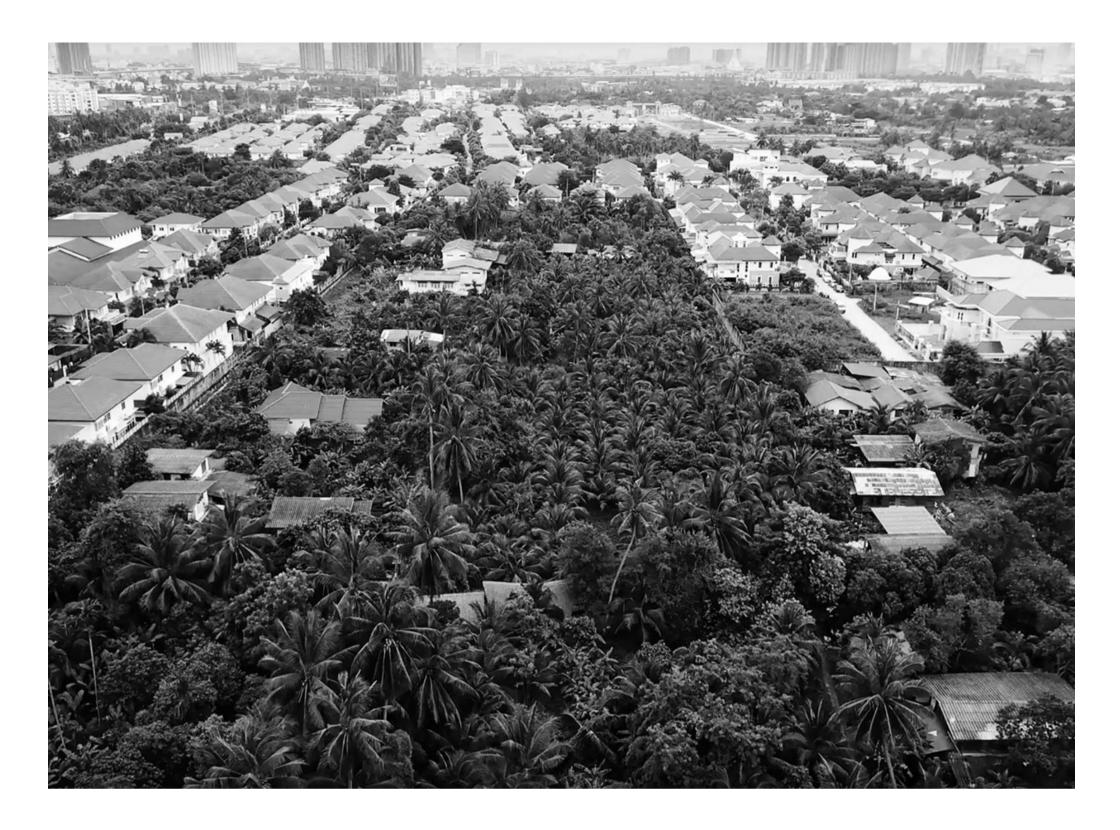

AYUTTHAYA PERIOD: BEFORE 1542

THONBURI PERIOD: 1767-1782

RATANAKOSIN PERIOD: 1782-1950

BANGKOK BEFOR URBANIZATION

THE PROJECTED DEVELOPMENT IN 2020

The single housing development that was projected to build in 2020. It will be planned over the historical hydro-agricultural settlment and their cultural landscape of fruit orchard.

428 meters of Bang Prathun canal and other minor canals are affected. More than 400,000 sqm. of agricultural area will be deforested. The historical and cultural areas, such as temples and meeting places, are cut off from the resident district.