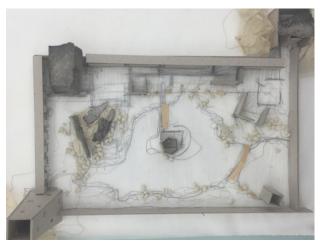

角落 一

Reading corner I

角落 二

Reading corner II

角落 三

书桌 三 Reading desk III

Bamboo copter I

Bamboo copter II