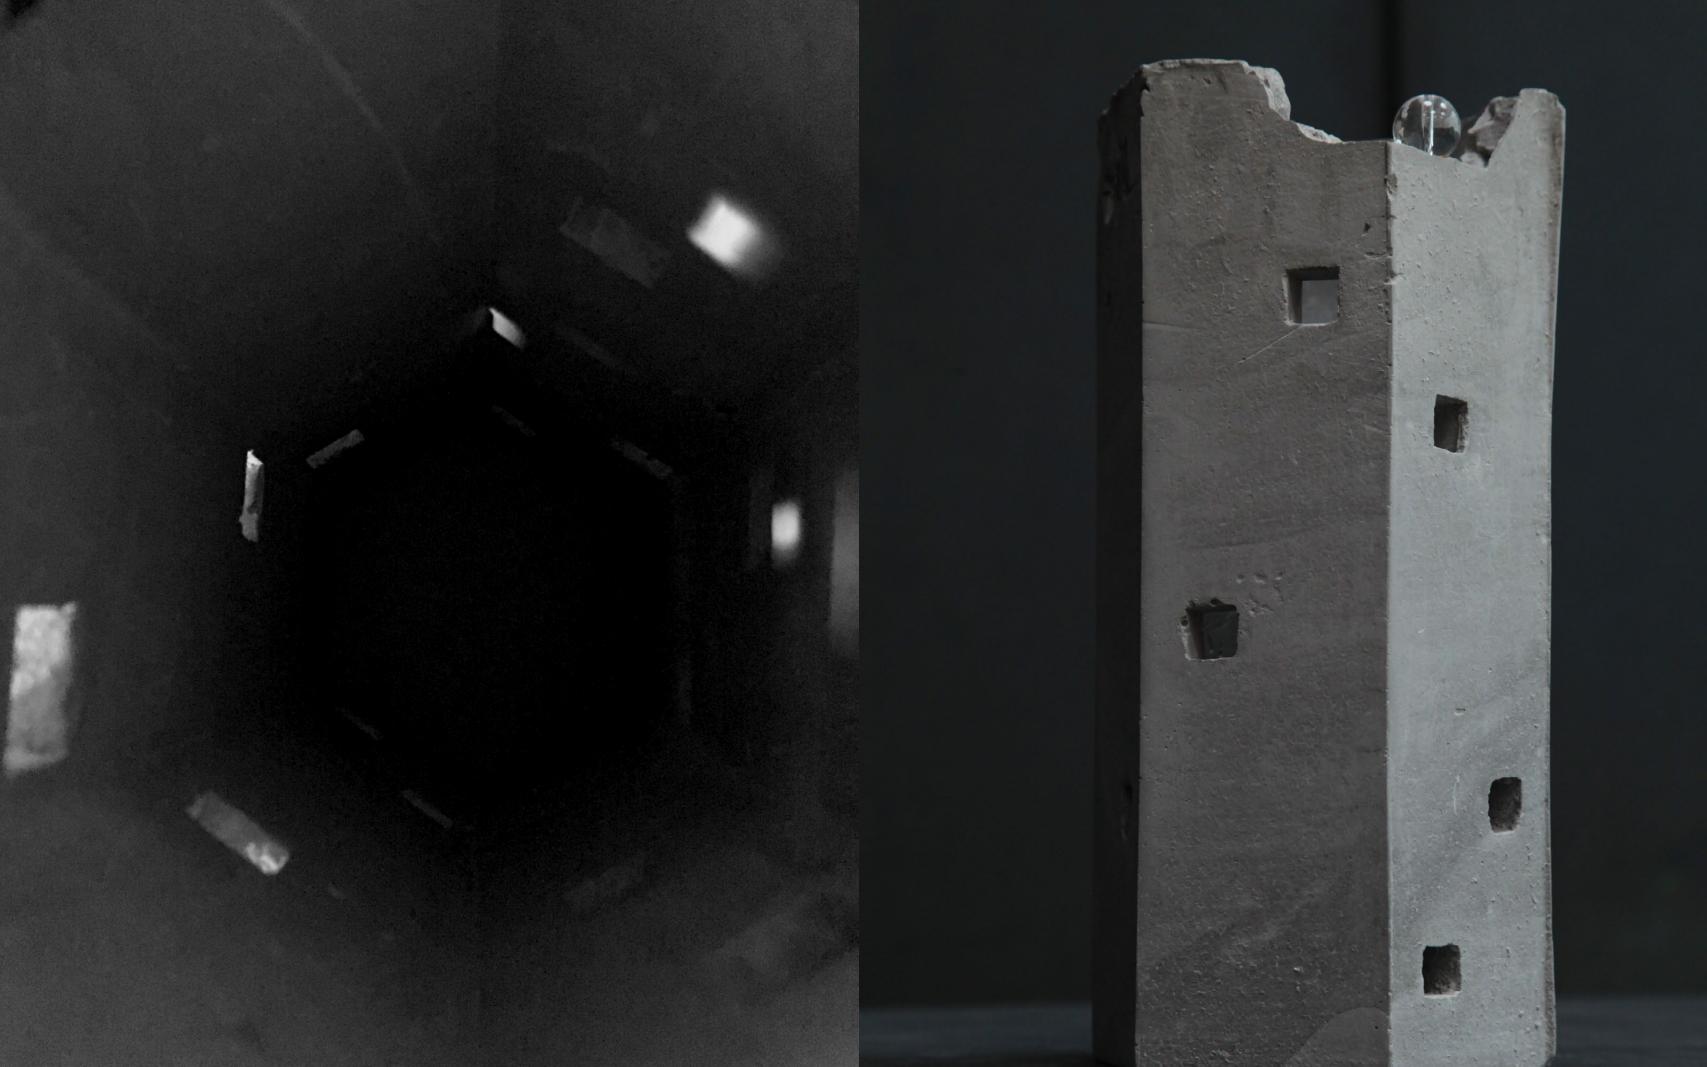

|





























2019.01.26

I wonder if the infinite library has light. How does light present its form and texture?







## 2019.02.25

They pass through me and leave me alone. They are constantly moving in different time and space, appear and disappear. They are never fixed.

Memory of Lista









2019.02.05 I can smell cows before I fall asleep. In this morning, I saw a big llama. He kept a safe distance from me. He ate grass, licked the wooden facade then sat down. Suddenly he turned his head and looked at me, the grass fell out of his mouth. I want to sit in the wilderness and write a poem, but the rain doesn't stop. I see a traveler disappearing from my view.



Cave and llama
Gypsum and clay

Caves.



## 2019.03.10

When Alice fell into one rabbit cave, time slowed down. She saw many object