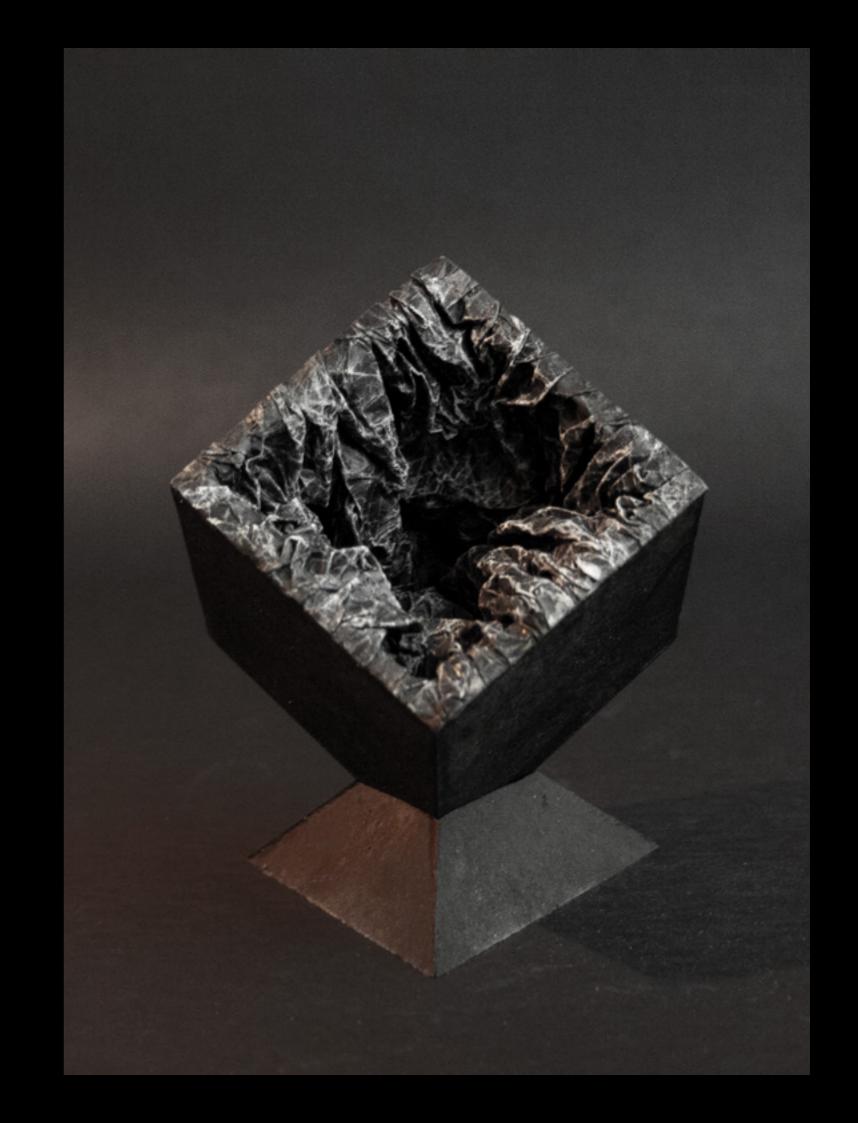

# ARCHIVE

yield

fatigue

deformation

collapse



## GROWTH + GROWTH

spaceless time

timeless space



# TOP

soon the blood of Zeus flowed in and filled my lungs with fire



# AIR

weaving web-like-fingers holding whirlwind-hands



## ENCLOSED

observance crystallizing
in bubbles of being
collapsing in flashes of light





## GEODE I

overridden and eroding



# RAVINE

tangent to spiral pane disguising pit





#### CONSUMPTION

trying to slow down motion but only slowing time



# GEODE II

a taste of longing and regret



## GEODE III

unable to locate center



# EYE

peering up through maelstroms into thunderclouds



## MEMORY

nesting in a funeral pyre



#### SELF-PORTRAIT

to not be ground to dust and dissipate, indifferent