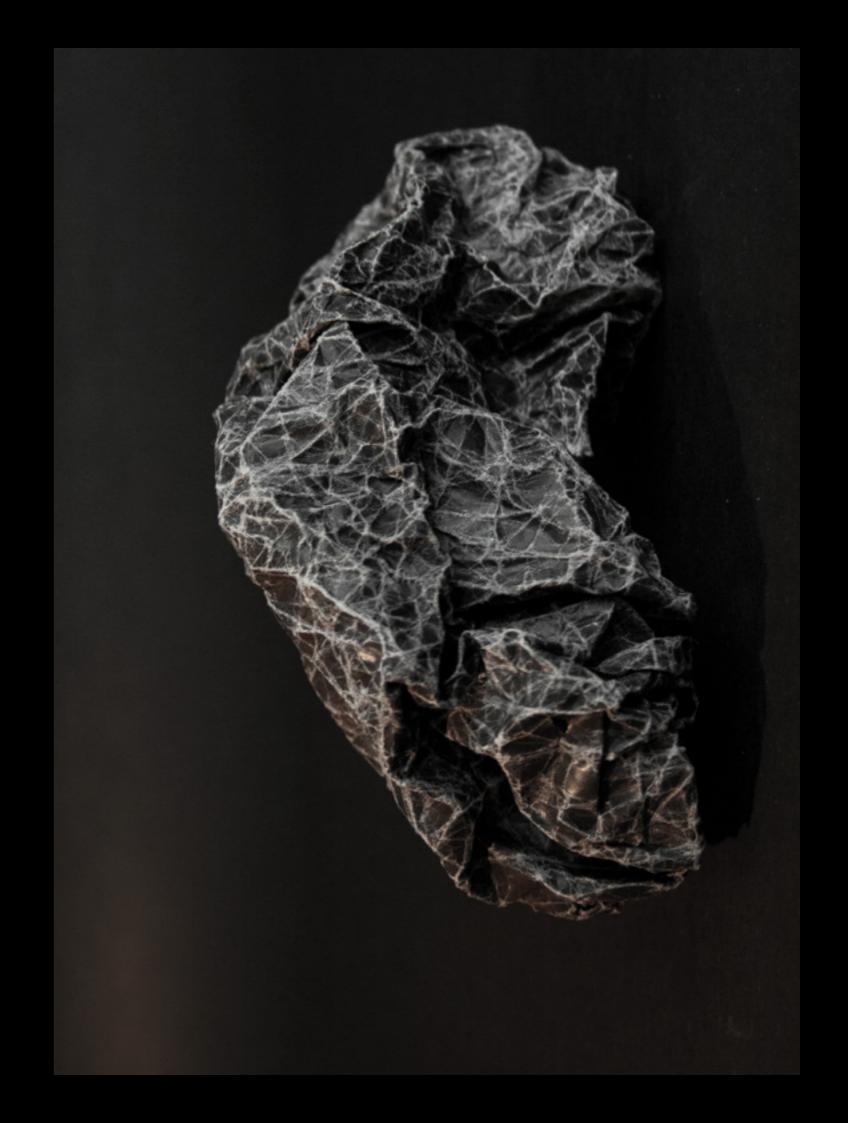

# ARCHIVE

yield

fatigue

deformation

collapse



## GROWTH + GROWTH

spaceless time

timeless space



# TOP

soon the blood of Zeus flowed in and filled my lungs with fire



# AIR

weaving web-like-fingers holding whirlwind-hands



## ENCLOSED

observance crystallizing
in bubbles of being
collapsing in flashes of light





## GEODE I

overridden and eroding



# RAVINE

tangent to spiral pane disguising pit





#### CONSUMPTION

trying to slow down motion but only slowing time



# GEODE II

a taste of longing and regret



## GEODE III

unable to locate center



# EYE

peering up through maelstroms into thunderclouds



## MEMORY

nesting in a funeral pyre



#### SELF-PORTRAIT

to not be ground to dust and dissipate, indifferent