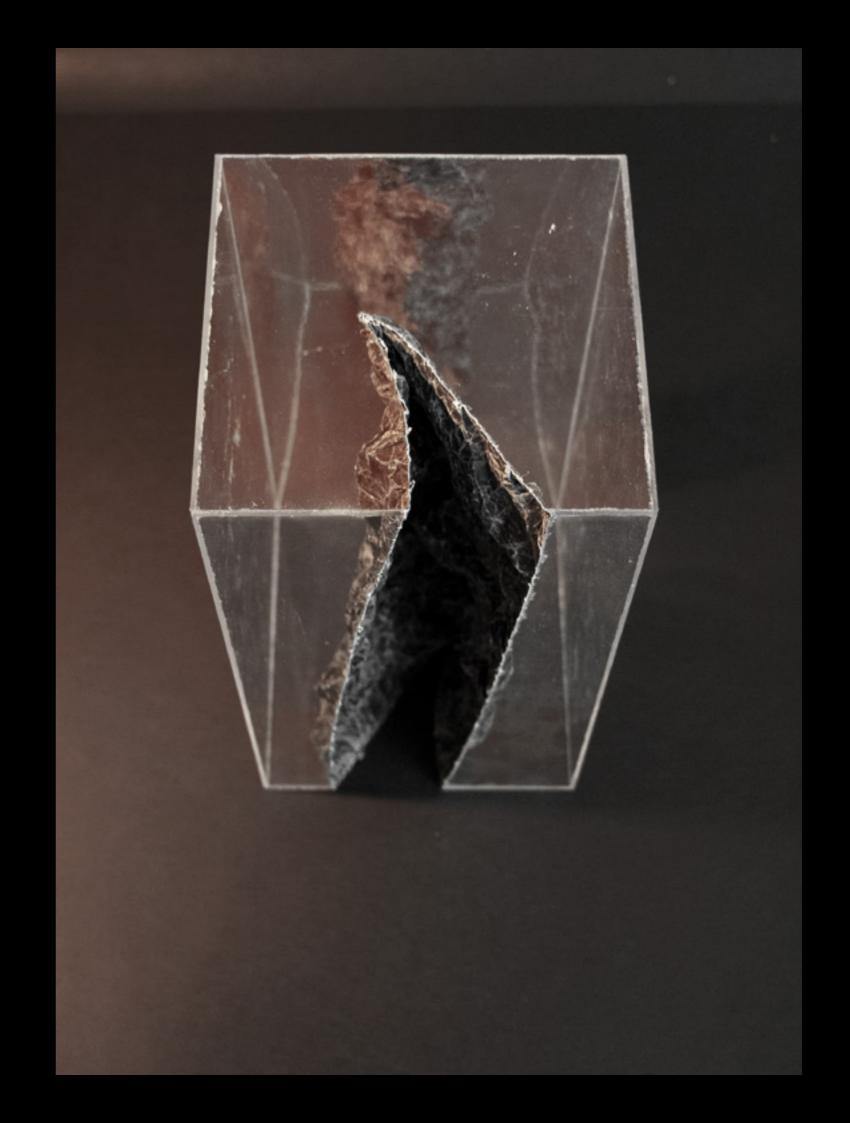

# ARCHIVE

yield

fatigue

deformation

collapse



## GROWTH + GROWTH

spaceless time

timeless space



# TOP

soon the blood of Zeus flowed in and filled my lungs with fire



# AIR

weaving web-like-fingers holding whirlwind-hands



## ENCLOSED

observance crystallizing
in bubbles of being
collapsing in flashes of light





## GEODE I

overridden and eroding



# RAVINE

tangent to spiral pane disguising pit





#### CONSUMPTION

trying to slow down motion but only slowing time



# GEODE II

a taste of longing and regret



## GEODE III

unable to locate center



# EYE

peering up through maelstroms into thunderclouds



## MEMORY

nesting in a funeral pyre



#### SELF-PORTRAIT

to not be ground to dust and dissipate, indifferent