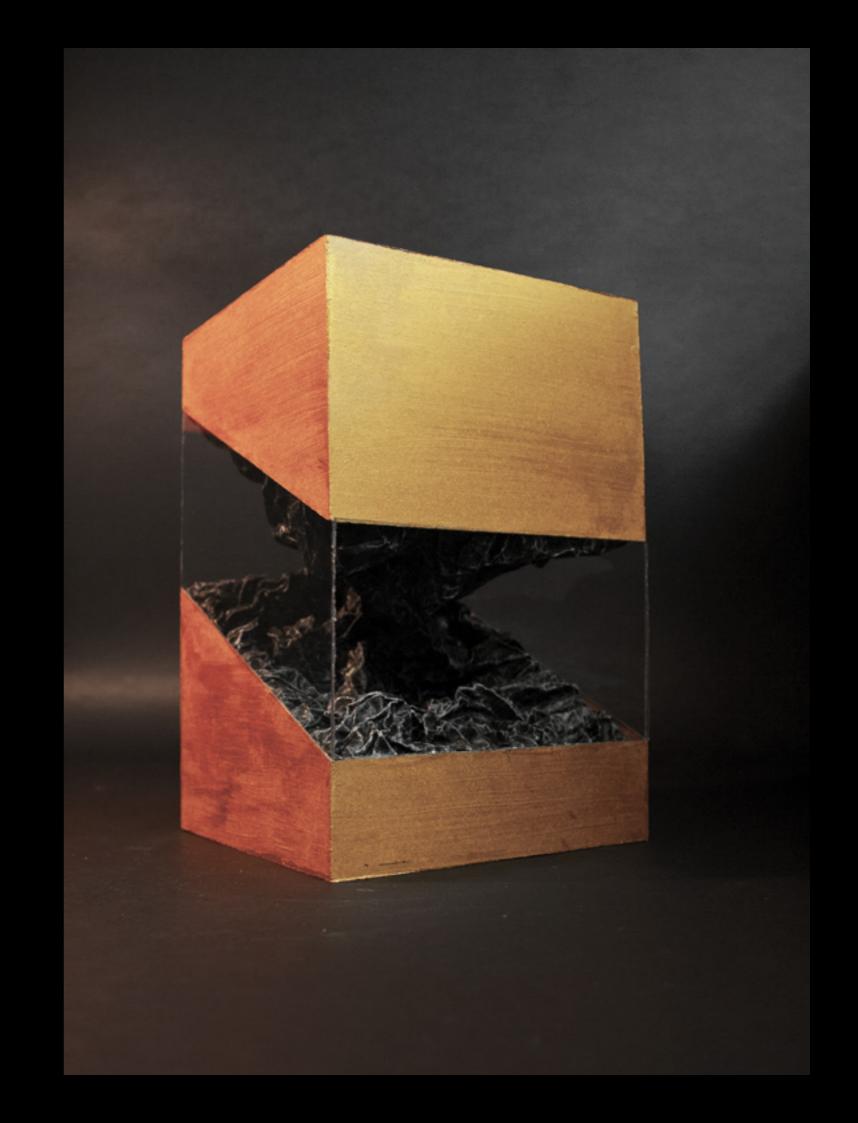

# ARCHIVE

yield

fatigue

deformation

collapse



## GROWTH + GROWTH

spaceless time

timeless space



# TOP

soon the blood of Zeus flowed in and filled my lungs with fire



# AIR

weaving web-like-fingers holding whirlwind-hands



## ENCLOSED

observance crystallizing
in bubbles of being
collapsing in flashes of light





## GEODE I

overridden and eroding



# RAVINE

tangent to spiral pane disguising pit





#### CONSUMPTION

trying to slow down motion but only slowing time



# GEODE II

a taste of longing and regret



## GEODE III

unable to locate center



# EYE

peering up through maelstroms into thunderclouds



## MEMORY

nesting in a funeral pyre



#### SELF-PORTRAIT

to not be ground to dust and dissipate, indifferent