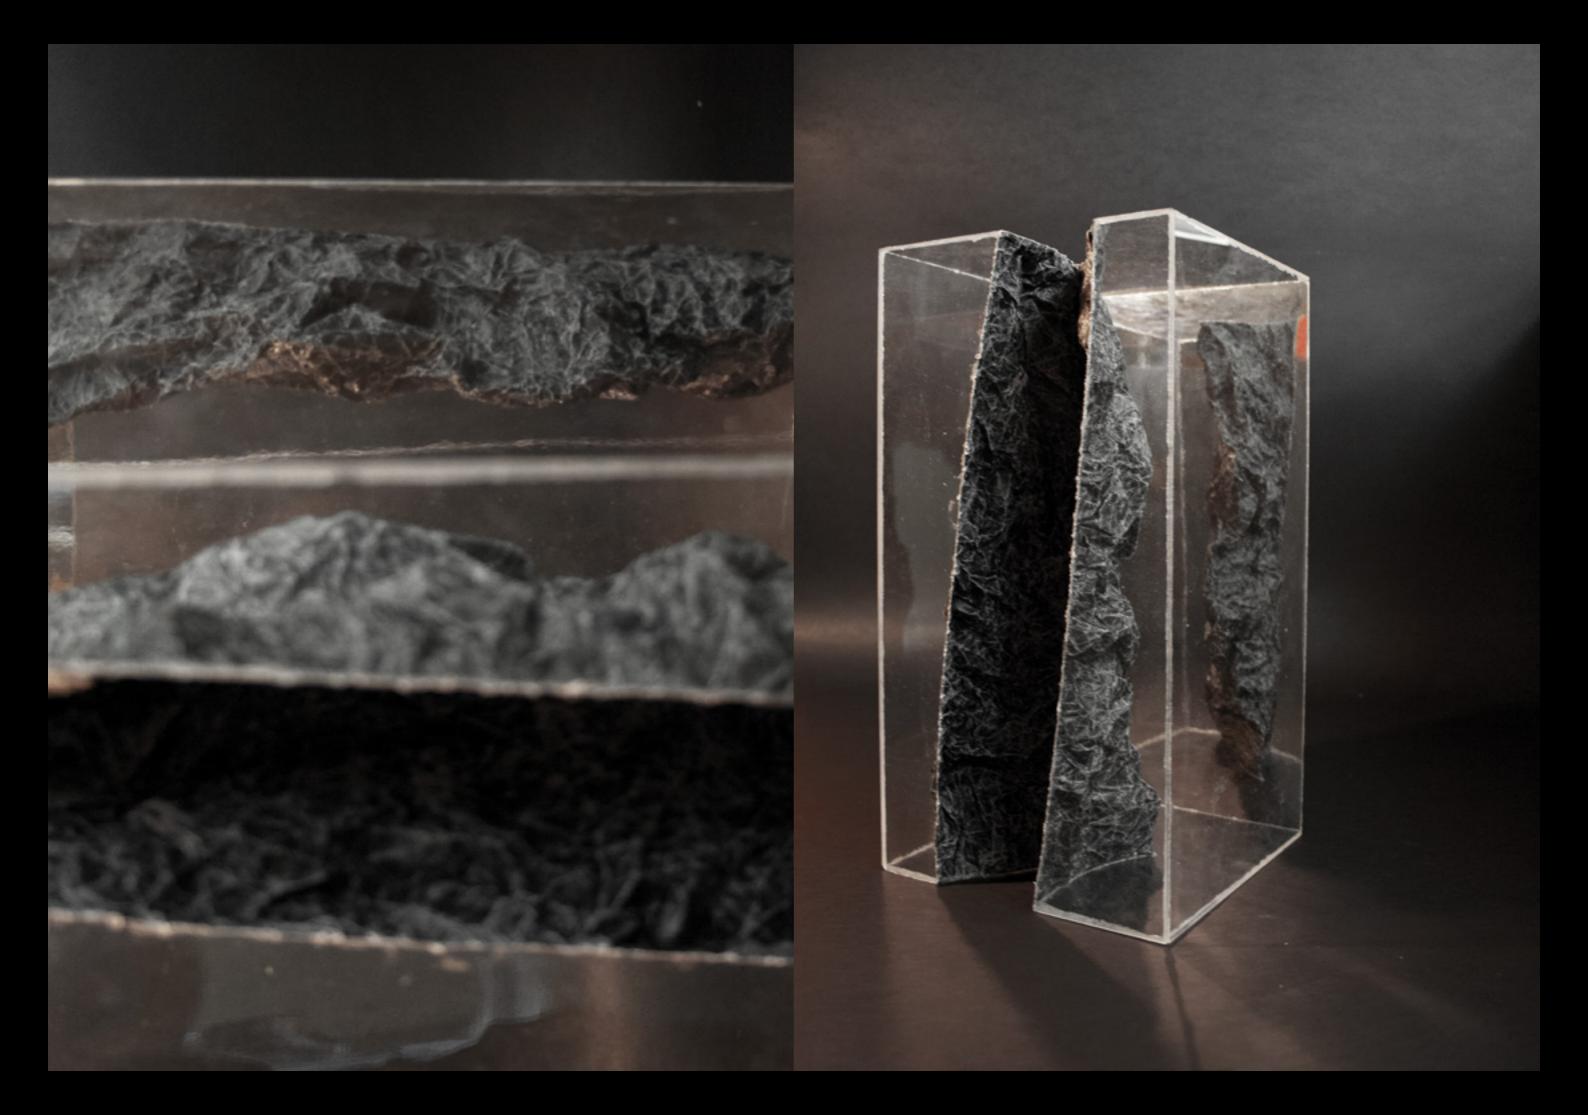

# RAVINE

tangent to spiral pane disguising pit

## GEODE III

unable to locate center