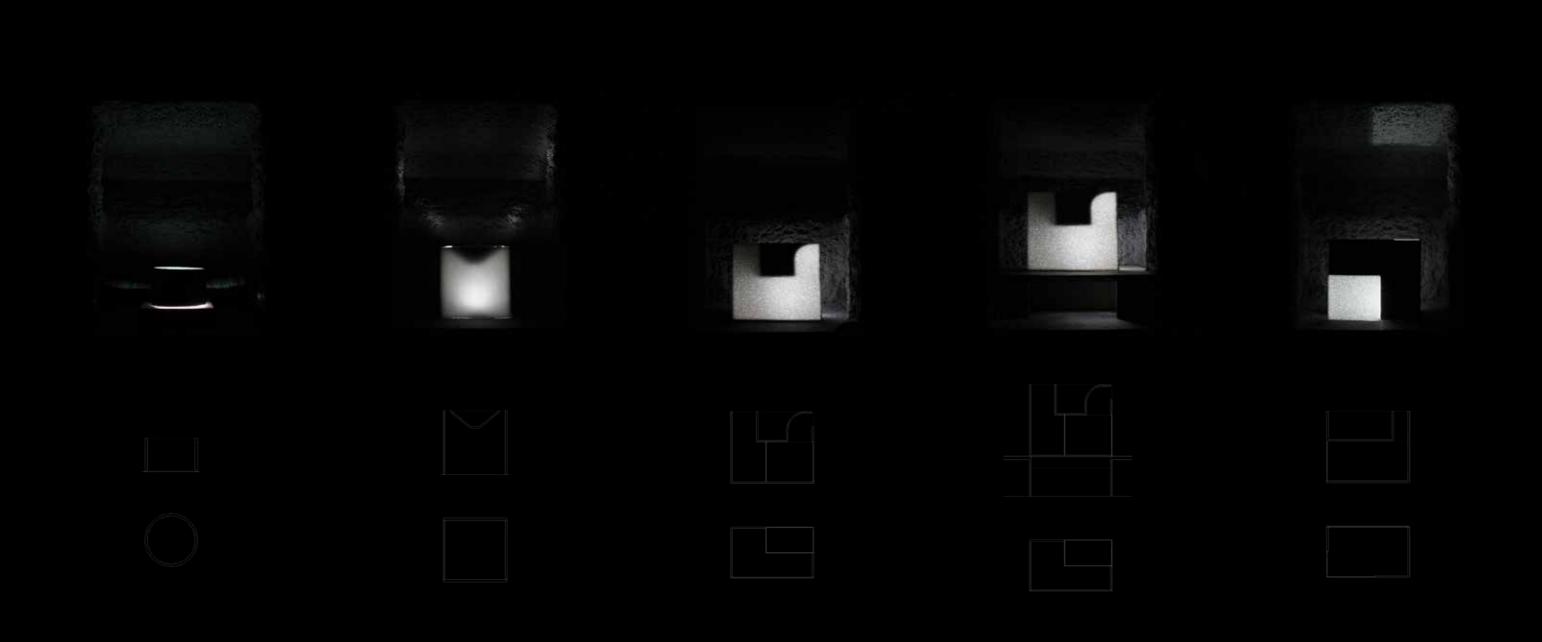

m2

















































Imagine yourself being in a completely dark space. A space with walls so thick that it is impossible for the sun to infiltrate the heavy and foglike darkness. You cannot see the end of it and you cannot recognize the size of it. If you took your hand on the wall you would feel a cold and uneven surface, just like the one you are standing on. Sometimes the sound of dripping water echoes around you and slowly disappears. The attempt to stretch out you arms above you fails and the height of the room remains a mystery.

You could try to navigate by sliding your hand against the wall as you move, but you wouldn't know where you were going, for how long you would be walking and if the ground beneath your feet at one point would be gone.











Total states that

Total states

How to light?





Sleep Eat Bath