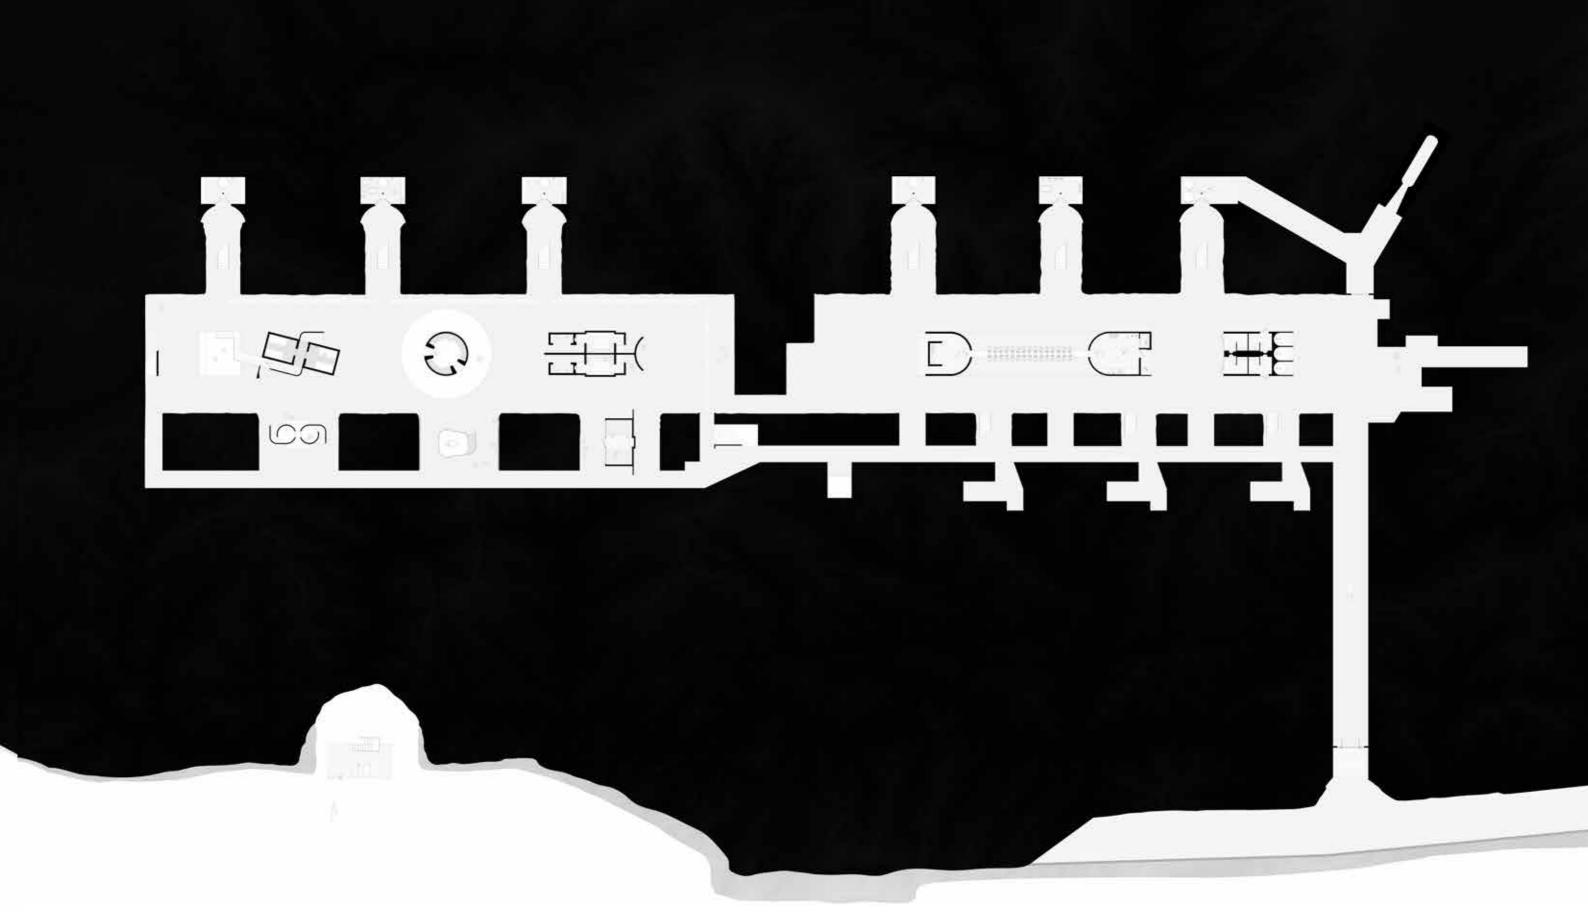

## LYSEBOTN 1

Sleep

Eat

Bath

Transformatorhall 2

Width: 10m

Length: 16,5m Height: 9,2m

Area: 396m2

## Controlroom

Width: 13,5M Length: 14,5M Height: 14M Area: 543m2

O 🔆 O 

## Generatorhall

Width: 13,5M Length: 160M Height: 20,5M Area: 2000M2

Bredde: 5,3m Lengde: 130m Høyde: 7.3m Areal: 698m2

Imagine yourself being in a completely dark space. A space with walls so thick that it is impossible for the sun to infiltrate the heavy and foglike darkness. You cannot see the end of it and you cannot recognize the size of it. If you took your hand on the wall you would feel a cold and uneven surface, just like the one you are standing on. Sometimes the sound of dripping water echoes around you and slowly disappears. The attempt to stretch out you arms above you fails and the height of the room remains a mystery.