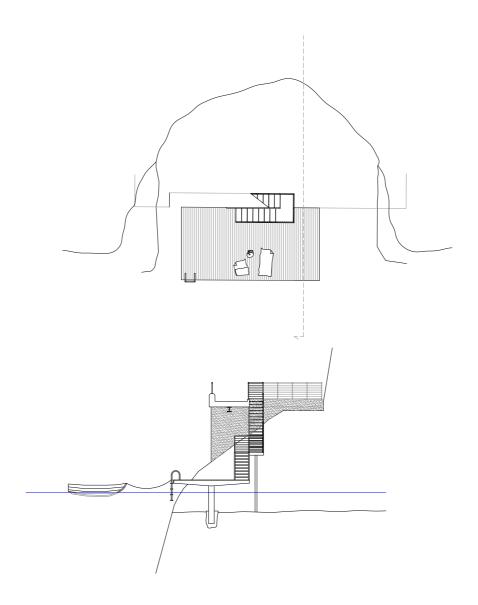

## LYSEBOTN 1

Sleep

Eat

Bath

Transformatorhall 2

Width: 10m

Length: 16,5m Height: 9,2m

Area: 396m2