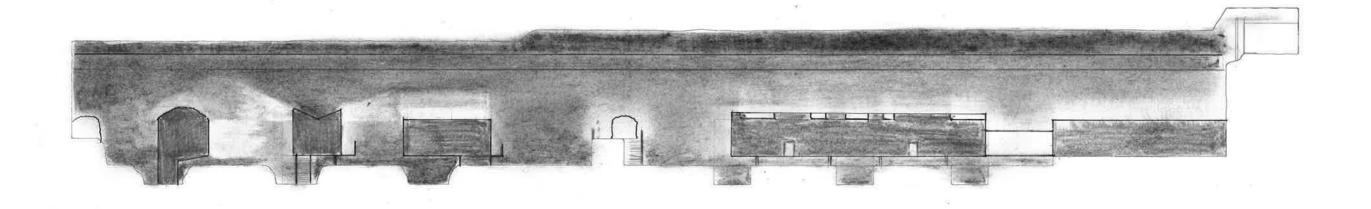

## LYSEBOTN 1

Sleep

Eat

Bath

Transformatorhall 2

Width: 10m

Length: 16,5m Height: 9,2m

Area: 396m2

## Controlroom

Width: 13,5M Length: 14,5M Height: 14M Area: 543m2

O 🔆 O 

## Generatorhall

Width: 13,5M Length: 160M Height: 20,5M Area: 2000M2

Bredde: 5,3m Lengde: 130m Høyde: 7.3m Areal: 698m2

Imagine yourself being in a completely dark space. A space with walls so thick that it is impossible for the sun to infiltrate the heavy and foglike darkness. You cannot see the end of it and you cannot recognize the size of it. If you took your hand on the wall you would feel a cold and uneven surface, just like the one you are standing on. Sometimes the sound of dripping water echoes around you and slowly disappears. The attempt to stretch out you arms above you fails and the height of the room remains a mystery.