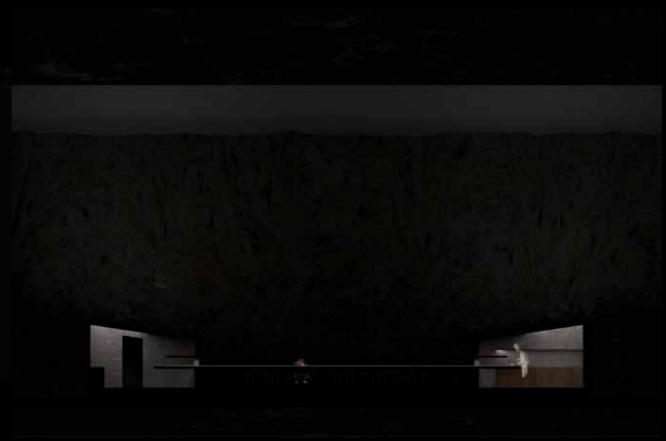

## Generatorhall

Width: 13,5M Length: 160M Height: 20,5M Area: 2000M2

Bredde: 5,3m Lengde: 130m Høyde: 7.3m Areal: 698m2

Imagine yourself being in a completely dark space. A space with walls so thick that it is impossible for the sun to infiltrate the heavy and foglike darkness. You cannot see the end of it and you cannot recognize the size of it. If you took your hand on the wall you would feel a cold and uneven surface, just like the one you are standing on. Sometimes the sound of dripping water echoes around you and slowly disappears. The attempt to stretch out you arms above you fails and the height of the room remains a mystery.

You could try to navigate by sliding your hand against the wall as you move, but you wouldn't know where you were going, for how long you would be walking and if the ground beneath your feet at one point would be gone.