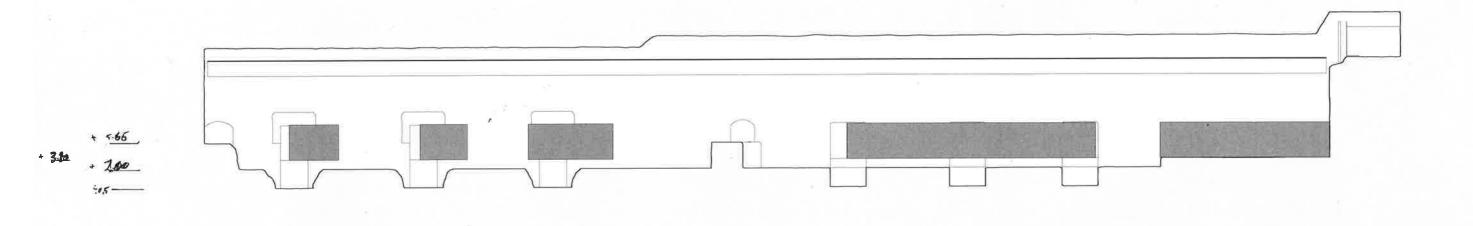

## LYSEBOTN 1

Sleep

Eat

Bath

Transformatorhall 2

Width: 10m

Length: 16,5m Height: 9,2m

Area: 396m2

## Controlroom

Width: 13,5M Length: 14,5M Height: 14M Area: 543m2

O 🔆 O 

## Generatorhall

Width: 13,5M Length: 160M Height: 20,5M Area: 2000M2

Bredde: 5,3m Lengde: 130m Høyde: 7.3m Areal: 698m2

Imagine yourself being in a completely dark space. A space with walls so thick that it is impossible for the sun to infiltrate the heavy and foglike darkness. You cannot see the end of it and you cannot recognize the size of it. If you took your hand on the wall you would feel a cold and uneven surface, just like the one you are standing on. Sometimes the sound of dripping water echoes around you and slowly disappears. The attempt to stretch out you arms above you fails and the height of the room remains a mystery.