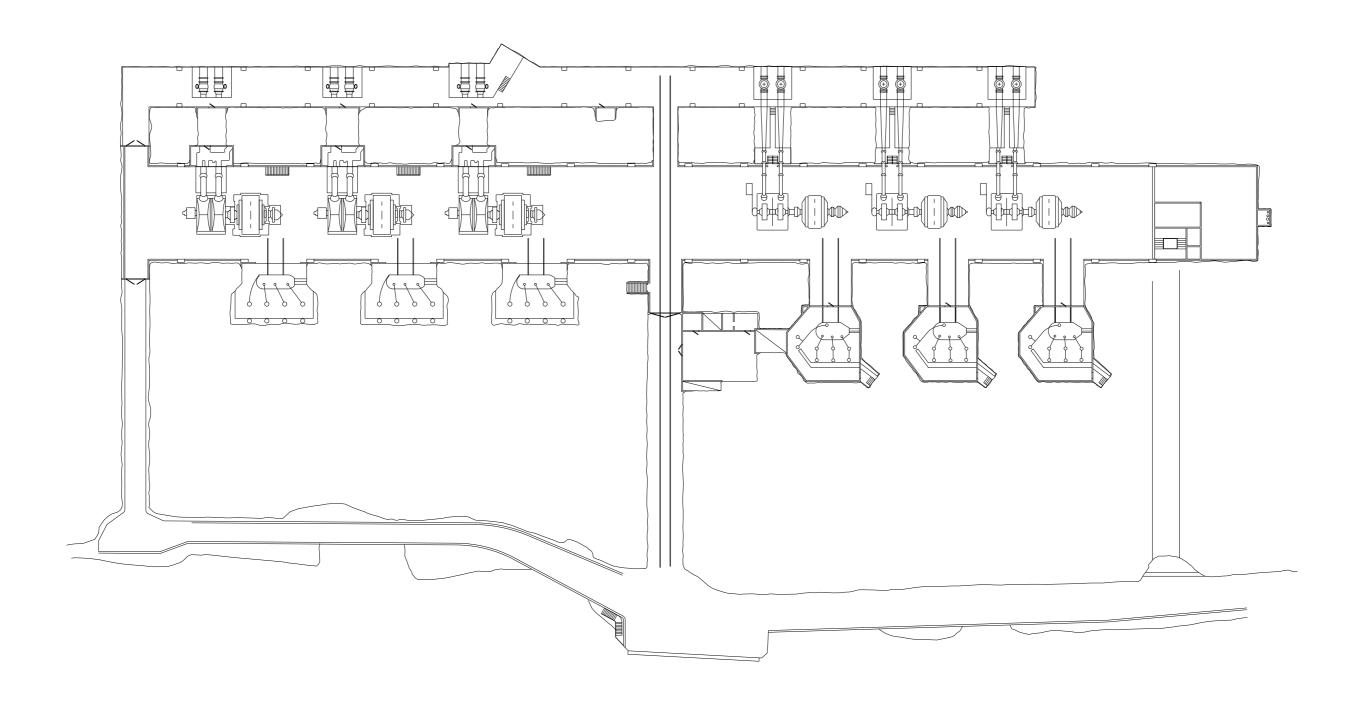

## LYSEBOTN 1

Sleep

Eat

Bath

Transformatorhall 2

Width: 10m

Length: 16,5m Height: 9,2m

Area: 396m2

## Controlroom

Width: 13,5M Length: 14,5M Height: 14M Area: 543m2

O 🔆 O 

## Generatorhall

Width: 13,5M Length: 160M Height: 20,5M Area: 2000M2

Bredde: 5,3m Lengde: 130m Høyde: 7.3m Areal: 698m2

Imagine yourself being in a completely dark space. A space with walls so thick that it is impossible for the sun to infiltrate the heavy and foglike darkness. You cannot see the end of it and you cannot recognize the size of it. If you took your hand on the wall you would feel a cold and uneven surface, just like the one you are standing on. Sometimes the sound of dripping water echoes around you and slowly disappears. The attempt to stretch out you arms above you fails and the height of the room remains a mystery.