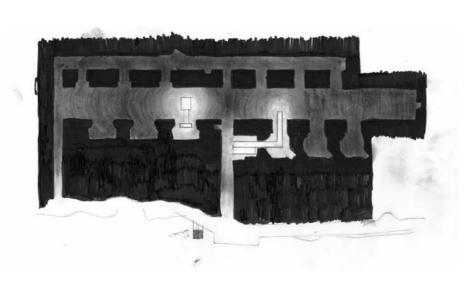

## Generatorhall

Width: 13,5M Length: 160M Height: 20,5M Area: 2000M2

Bredde: 5,3m Lengde: 130m Høyde: 7.3m Areal: 698m2

Imagine yourself being in a completely dark space. A space with walls so thick that it is impossible for the sun to infiltrate the heavy and foglike darkness. You cannot see the end of it and you cannot recognize the size of it. If you took your hand on the wall you would feel a cold and uneven surface, just like the one you are standing on. Sometimes the sound of dripping water echoes around you and slowly disappears. The attempt to stretch out you arms above you fails and the height of the room remains a mystery.

You could try to navigate by sliding your hand against the wall as you move, but you wouldn't know where you were going, for how long you would be walking and if the ground beneath your feet at one point would be gone.