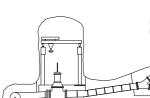

## LYSEBOTN 1

Sleep

Eat

Bath

Transformatorhall 2

Width: 10m

Length: 16,5m Height: 9,2m

Area: 396m2