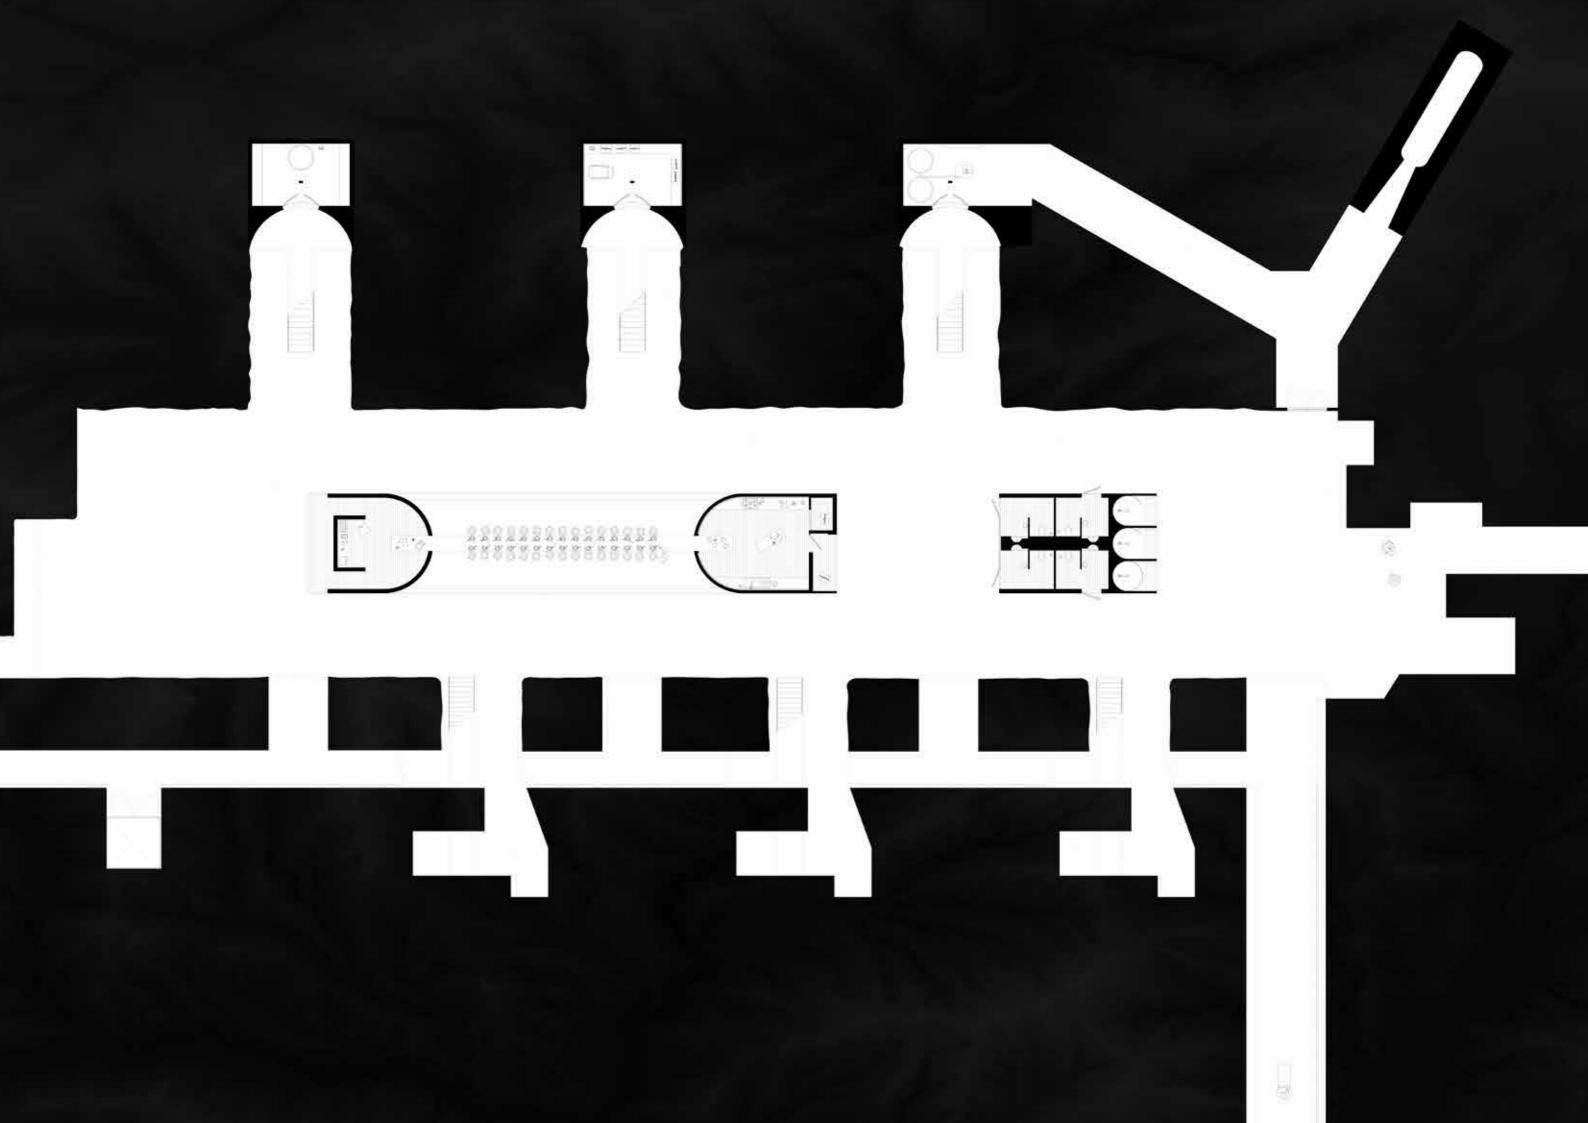

## LYSEBOTN 1

Sleep

Eat

Bath

Transformatorhall 2

Width: 10m

Length: 16,5m Height: 9,2m

Area: 396m2

## Controlroom

Width: 13,5M Length: 14,5M Height: 14M Area: 543m2

O 🔆 O 

## Generatorhall

Width: 13,5M Length: 160M Height: 20,5M Area: 2000M2

Bredde: 5,3m Lengde: 130m Høyde: 7.3m Areal: 698m2

Imagine yourself being in a completely dark space. A space with walls so thick that it is impossible for the sun to infiltrate the heavy and foglike darkness. You cannot see the end of it and you cannot recognize the size of it. If you took your hand on the wall you would feel a cold and uneven surface, just like the one you are standing on. Sometimes the sound of dripping water echoes around you and slowly disappears. The attempt to stretch out you arms above you fails and the height of the room remains a mystery.