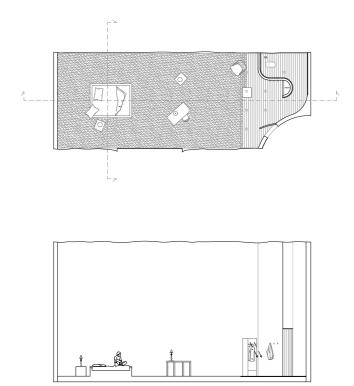

## LYSEBOTN 1

Sleep

Eat

Bath

Transformatorhall 2

Width: 10m

Length: 16,5m Height: 9,2m

Area: 396m2