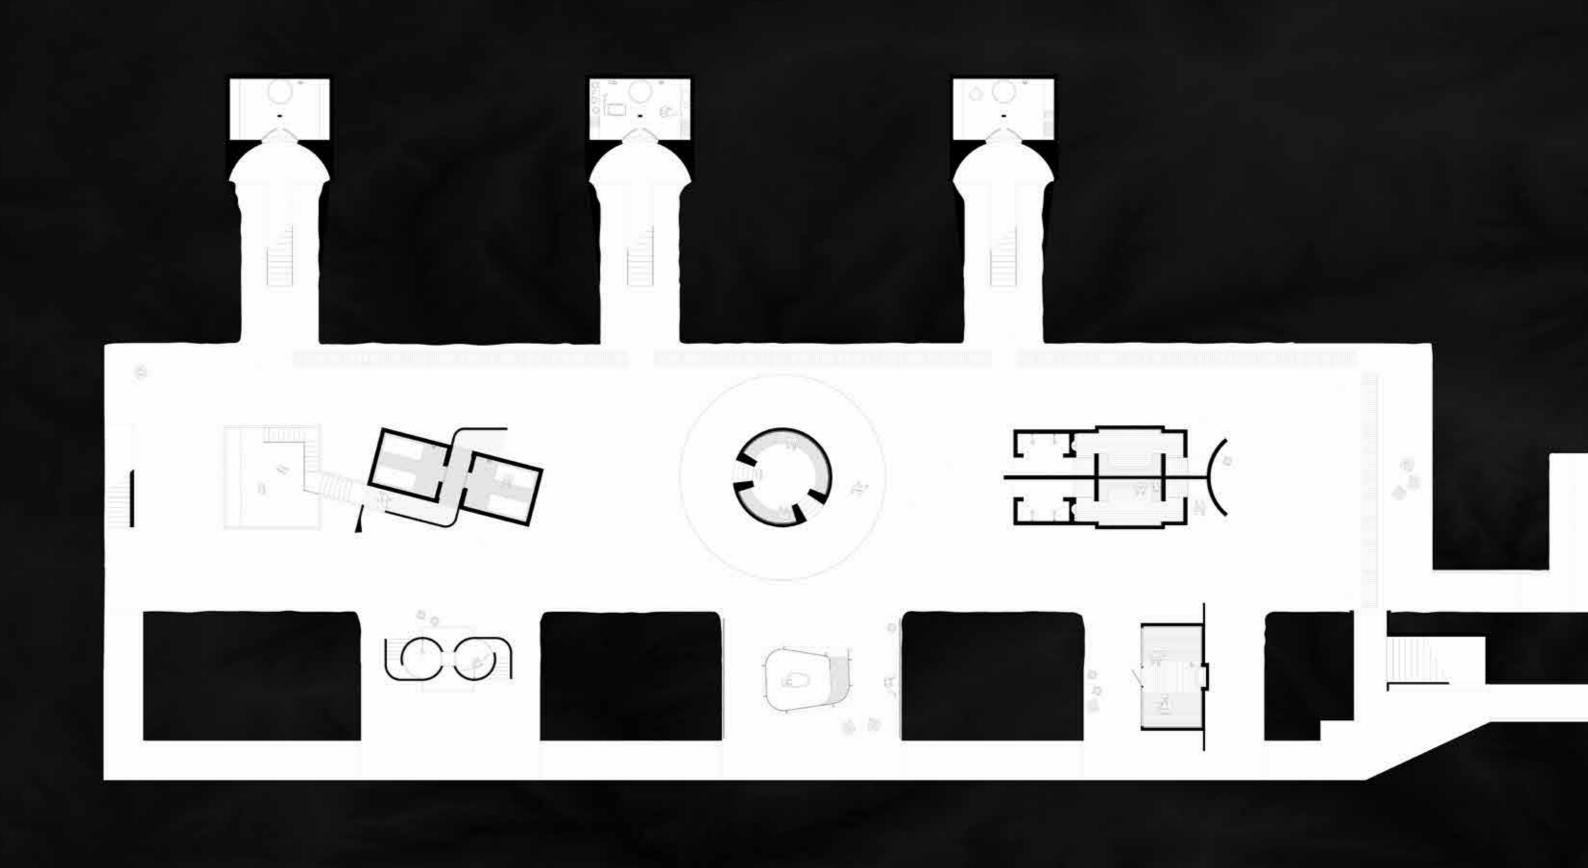

## Controlroom

Width: 13,5M Length: 14,5M Height: 14M Area: 543m2

O 🔆 O 

## Generatorhall

Width: 13,5M Length: 160M Height: 20,5M Area: 2000M2

Bredde: 5,3m Lengde: 130m Høyde: 7.3m Areal: 698m2

Imagine yourself being in a completely dark space. A space with walls so thick that it is impossible for the sun to infiltrate the heavy and foglike darkness. You cannot see the end of it and you cannot recognize the size of it. If you took your hand on the wall you would feel a cold and uneven surface, just like the one you are standing on. Sometimes the sound of dripping water echoes around you and slowly disappears. The attempt to stretch out you arms above you fails and the height of the room remains a mystery.