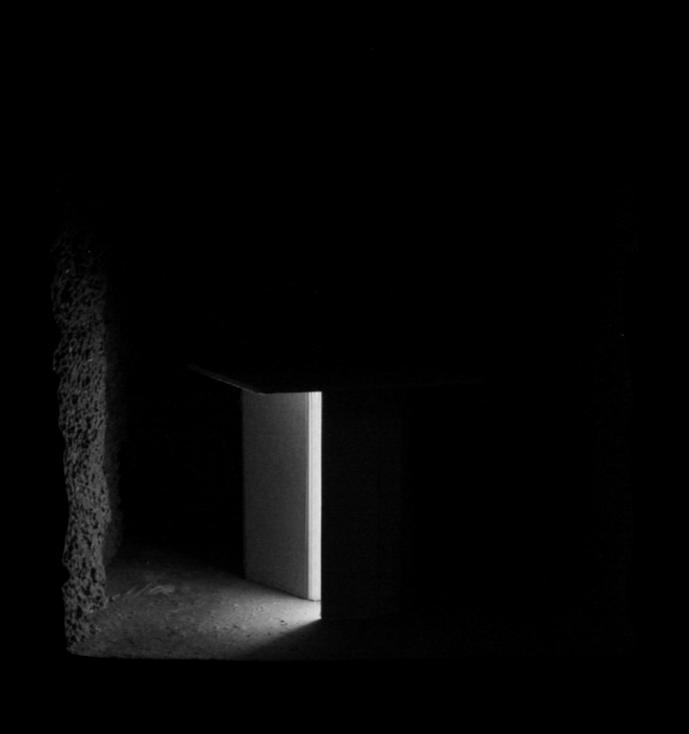

## Generatorhall

Width: 13,5M Length: 160M Height: 20,5M Area: 2000M2

Bredde: 5,3m Lengde: 130m Høyde: 7.3m Areal: 698m2

Imagine yourself being in a completely dark space. A space with walls so thick that it is impossible for the sun to infiltrate the heavy and foglike darkness. You cannot see the end of it and you cannot recognize the size of it. If you took your hand on the wall you would feel a cold and uneven surface, just like the one you are standing on. Sometimes the sound of dripping water echoes around you and slowly disappears. The attempt to stretch out you arms above you fails and the height of the room remains a mystery.

You could try to navigate by sliding your hand against the wall as you move, but you wouldn't know where you were going, for how long you would be walking and if the ground beneath your feet at one point would be gone.