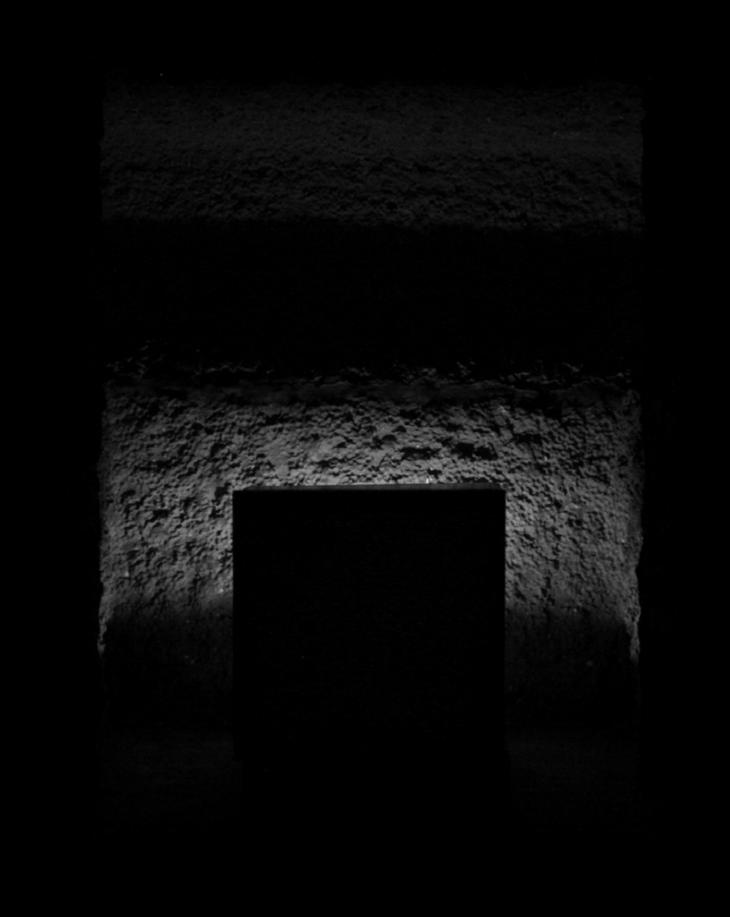

## Generatorhall

Width: 13,5M Length: 160M Height: 20,5M Area: 2000M2

Bredde: 5,3m Lengde: 130m Høyde: 7.3m Areal: 698m2

Imagine yourself being in a completely dark space. A space with walls so thick that it is impossible for the sun to infiltrate the heavy and foglike darkness. You cannot see the end of it and you cannot recognize the size of it. If you took your hand on the wall you would feel a cold and uneven surface, just like the one you are standing on. Sometimes the sound of dripping water echoes around you and slowly disappears. The attempt to stretch out you arms above you fails and the height of the room remains a mystery.

You could try to navigate by sliding your hand against the wall as you move, but you wouldn't know where you were going, for how long you would be walking and if the ground beneath your feet at one point would be gone.