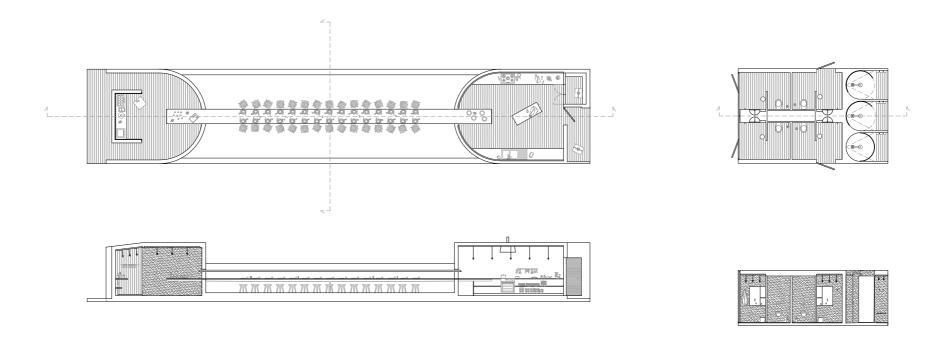

## LYSEBOTN 1

Sleep

Eat

Bath

Transformatorhall 2

Width: 10m

Length: 16,5m Height: 9,2m

Area: 396m2

## Controlroom

Width: 13,5M Length: 14,5M Height: 14M Area: 543m2

O 🔆 O 

## Generatorhall

Width: 13,5M Length: 160M Height: 20,5M Area: 2000M2

Bredde: 5,3m Lengde: 130m Høyde: 7.3m Areal: 698m2

Imagine yourself being in a completely dark space. A space with walls so thick that it is impossible for the sun to infiltrate the heavy and foglike darkness. You cannot see the end of it and you cannot recognize the size of it. If you took your hand on the wall you would feel a cold and uneven surface, just like the one you are standing on. Sometimes the sound of dripping water echoes around you and slowly disappears. The attempt to stretch out you arms above you fails and the height of the room remains a mystery.