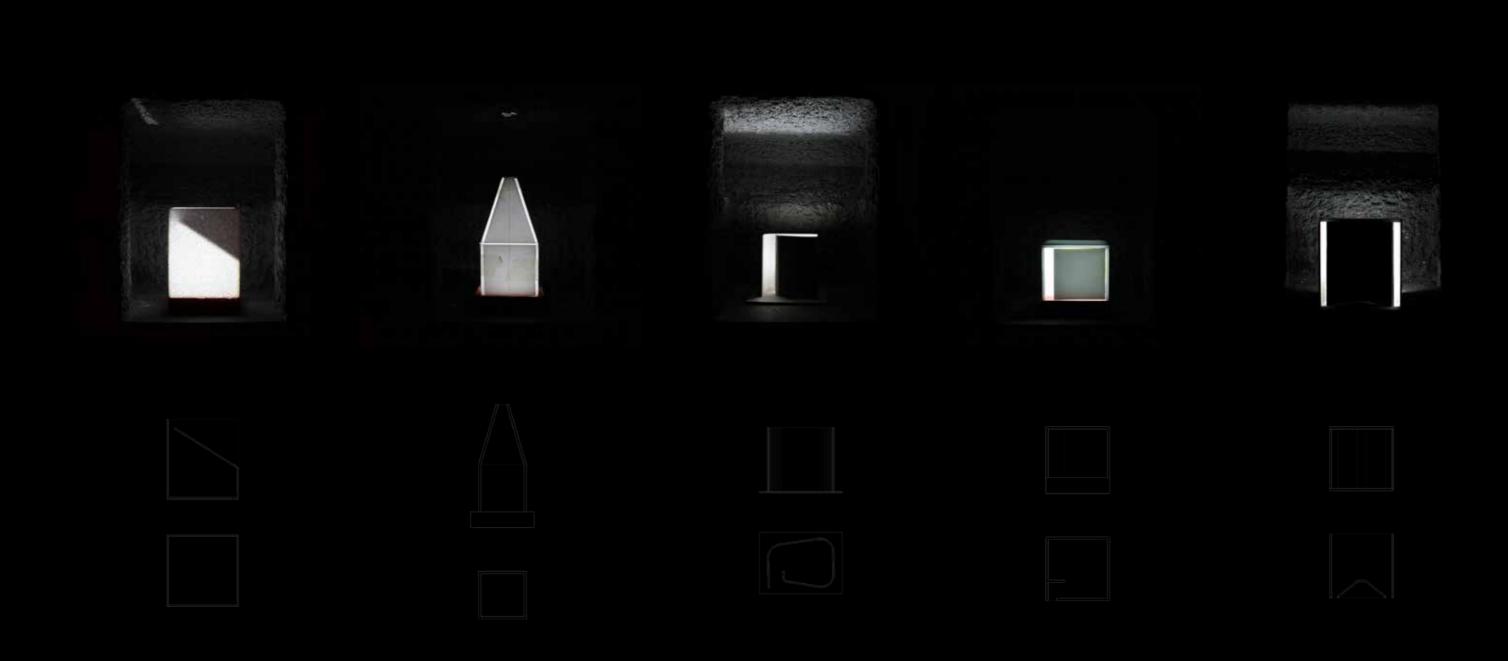

Imagine yourself being in a completely dark space. A space with walls so thick that it is impossible for the sun to infiltrate the heavy and foglike darkness. You cannot see the end of it and you cannot recognize the size of it. If you took your hand on the wall you would feel a cold and uneven surface, just like the one you are standing on. Sometimes the sound of dripping water echoes around you and slowly disappears. The attempt to stretch out you arms above you fails and the height of the room remains a mystery.

You could try to navigate by sliding your hand against the wall as you move, but you wouldn't know where you were going, for how long you would be walking and if the ground beneath your feet at one point would be gone.











Total states that

Total states

How to light?





Sleep Eat Bath