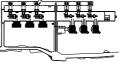

## Generatorhall

Width: 13,5M Length: 160M Height: 20,5M Area: 2000M2

Bredde: 5,3m Lengde: 130m Høyde: 7.3m Areal: 698m2

Imagine yourself being in a completely dark space. A space with walls so thick that it is impossible for the sun to infiltrate the heavy and foglike darkness. You cannot see the end of it and you cannot recognize the size of it. If you took your hand on the wall you would feel a cold and uneven surface, just like the one you are standing on. Sometimes the sound of dripping water echoes around you and slowly disappears. The attempt to stretch out you arms above you fails and the height of the room remains a mystery.