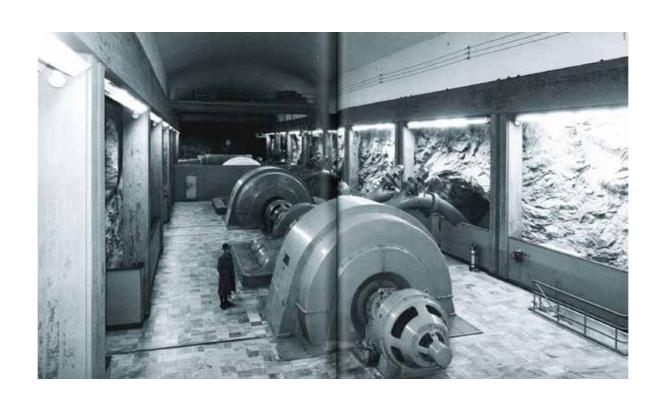

## Generatorhall

Width: 13,5M Length: 160M Height: 20,5M Area: 2000M2

Bredde: 5,3m Lengde: 130m Høyde: 7.3m Areal: 698m2

Imagine yourself being in a completely dark space. A space with walls so thick that it is impossible for the sun to infiltrate the heavy and foglike darkness. You cannot see the end of it and you cannot recognize the size of it. If you took your hand on the wall you would feel a cold and uneven surface, just like the one you are standing on. Sometimes the sound of dripping water echoes around you and slowly disappears. The attempt to stretch out you arms above you fails and the height of the room remains a mystery.