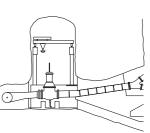

## Generatorhall

Width: 13,5M Length: 160M Height: 20,5M Area: 2000M2

Bredde: 5,3m Lengde: 130m Høyde: 7.3m Areal: 698m2

Imagine yourself being in a completely dark space. A space with walls so thick that it is impossible for the sun to infiltrate the heavy and foglike darkness. You cannot see the end of it and you cannot recognize the size of it. If you took your hand on the wall you would feel a cold and uneven surface, just like the one you are standing on. Sometimes the sound of dripping water echoes around you and slowly disappears. The attempt to stretch out you arms above you fails and the height of the room remains a mystery.