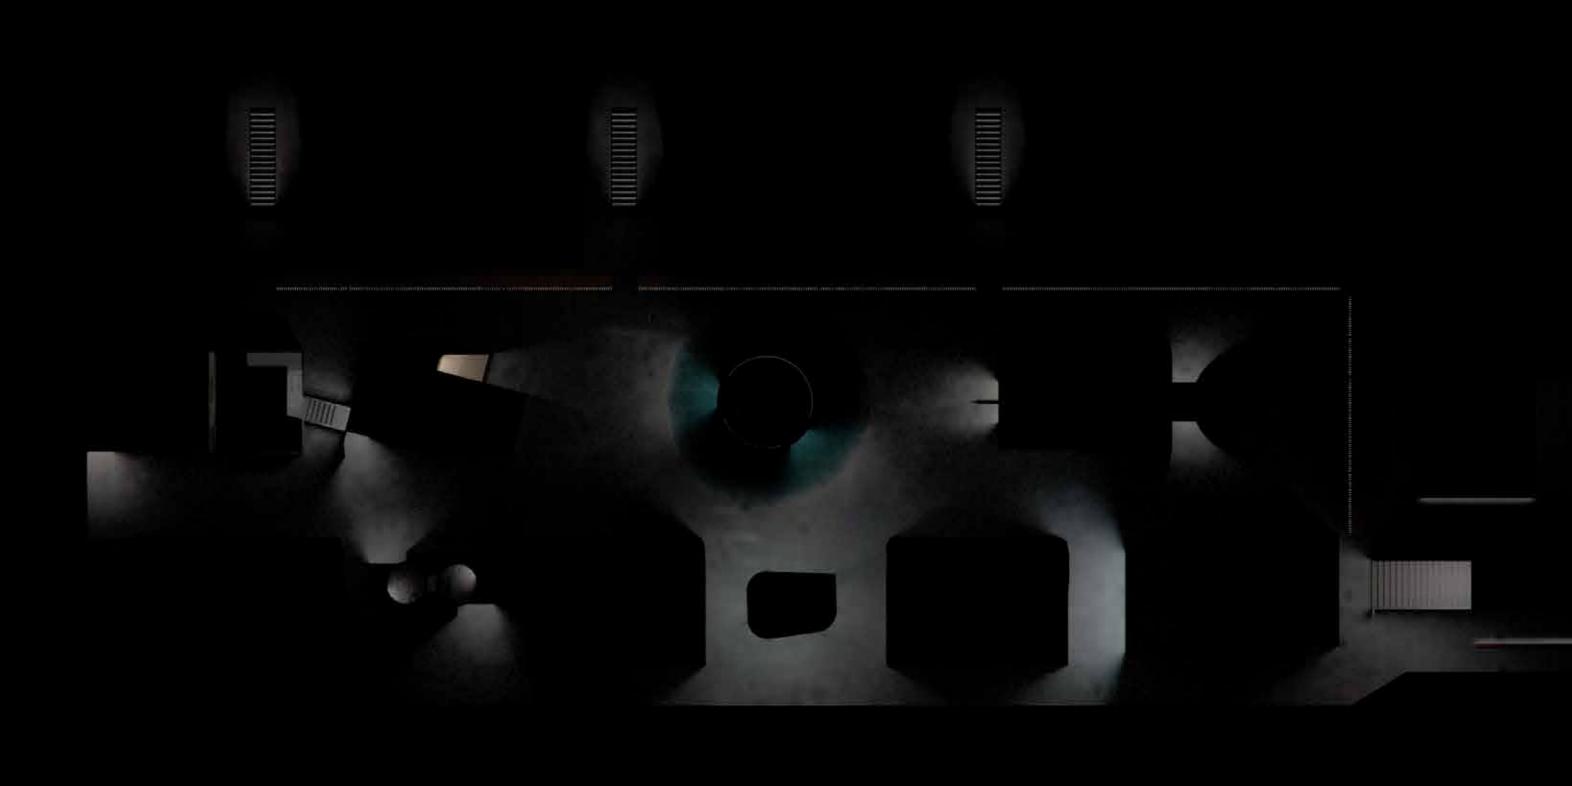

## Controlroom

Width: 13,5M Length: 14,5M Height: 14M Area: 543m2

O 🔆 O 

## Generatorhall

Width: 13,5M Length: 160M Height: 20,5M Area: 2000M2

Bredde: 5,3m Lengde: 130m Høyde: 7.3m Areal: 698m2

Imagine yourself being in a completely dark space. A space with walls so thick that it is impossible for the sun to infiltrate the heavy and foglike darkness. You cannot see the end of it and you cannot recognize the size of it. If you took your hand on the wall you would feel a cold and uneven surface, just like the one you are standing on. Sometimes the sound of dripping water echoes around you and slowly disappears. The attempt to stretch out you arms above you fails and the height of the room remains a mystery.