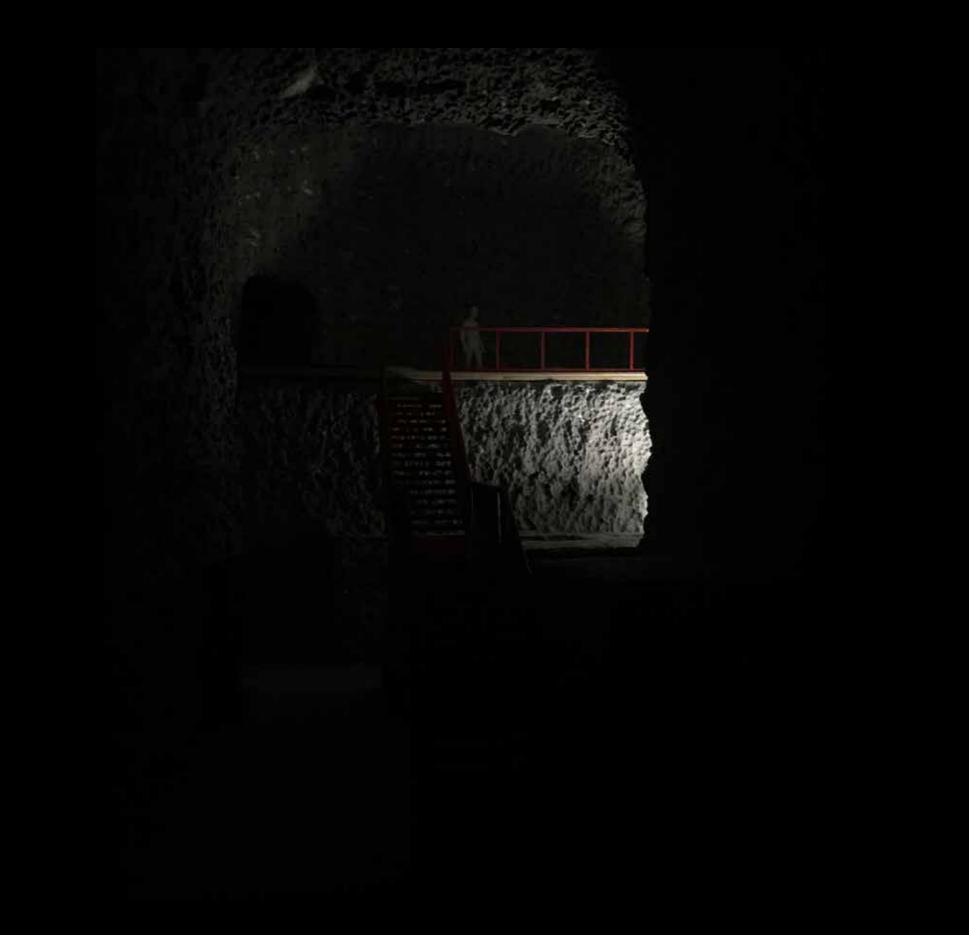

## Generatorhall

Width: 13,5M Length: 160M Height: 20,5M Area: 2000M2

Bredde: 5,3m Lengde: 130m Høyde: 7.3m Areal: 698m2

Imagine yourself being in a completely dark space. A space with walls so thick that it is impossible for the sun to infiltrate the heavy and foglike darkness. You cannot see the end of it and you cannot recognize the size of it. If you took your hand on the wall you would feel a cold and uneven surface, just like the one you are standing on. Sometimes the sound of dripping water echoes around you and slowly disappears. The attempt to stretch out you arms above you fails and the height of the room remains a mystery.

You could try to navigate by sliding your hand against the wall as you move, but you wouldn't know where you were going, for how long you would be walking and if the ground beneath your feet at one point would be gone.