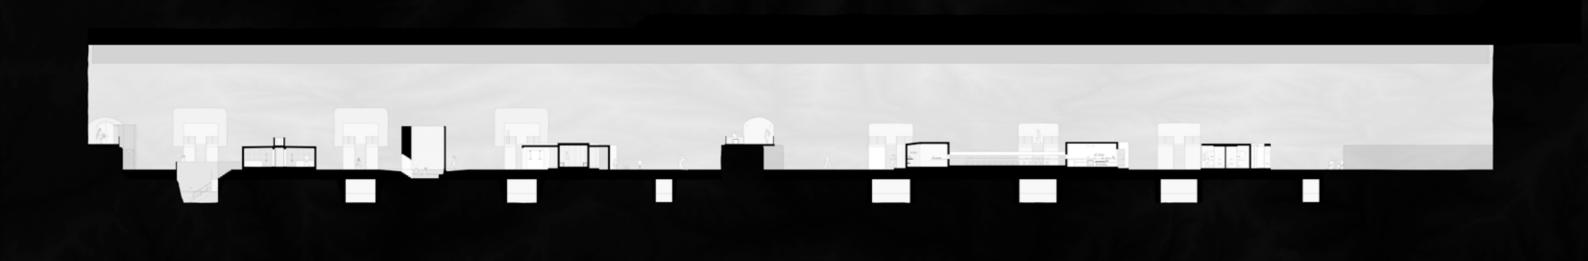

## LYSEBOTN 1

Sleep

Eat

Bath

Transformatorhall 2

Width: 10m

Length: 16,5m Height: 9,2m

Area: 396m2

## Controlroom

Width: 13,5M Length: 14,5M Height: 14M Area: 543m2

O 🔆 O 

## Generatorhall

Width: 13,5M Length: 160M Height: 20,5M Area: 2000M2

Bredde: 5,3m Lengde: 130m Høyde: 7.3m Areal: 698m2

Imagine yourself being in a completely dark space. A space with walls so thick that it is impossible for the sun to infiltrate the heavy and foglike darkness. You cannot see the end of it and you cannot recognize the size of it. If you took your hand on the wall you would feel a cold and uneven surface, just like the one you are standing on. Sometimes the sound of dripping water echoes around you and slowly disappears. The attempt to stretch out you arms above you fails and the height of the room remains a mystery.