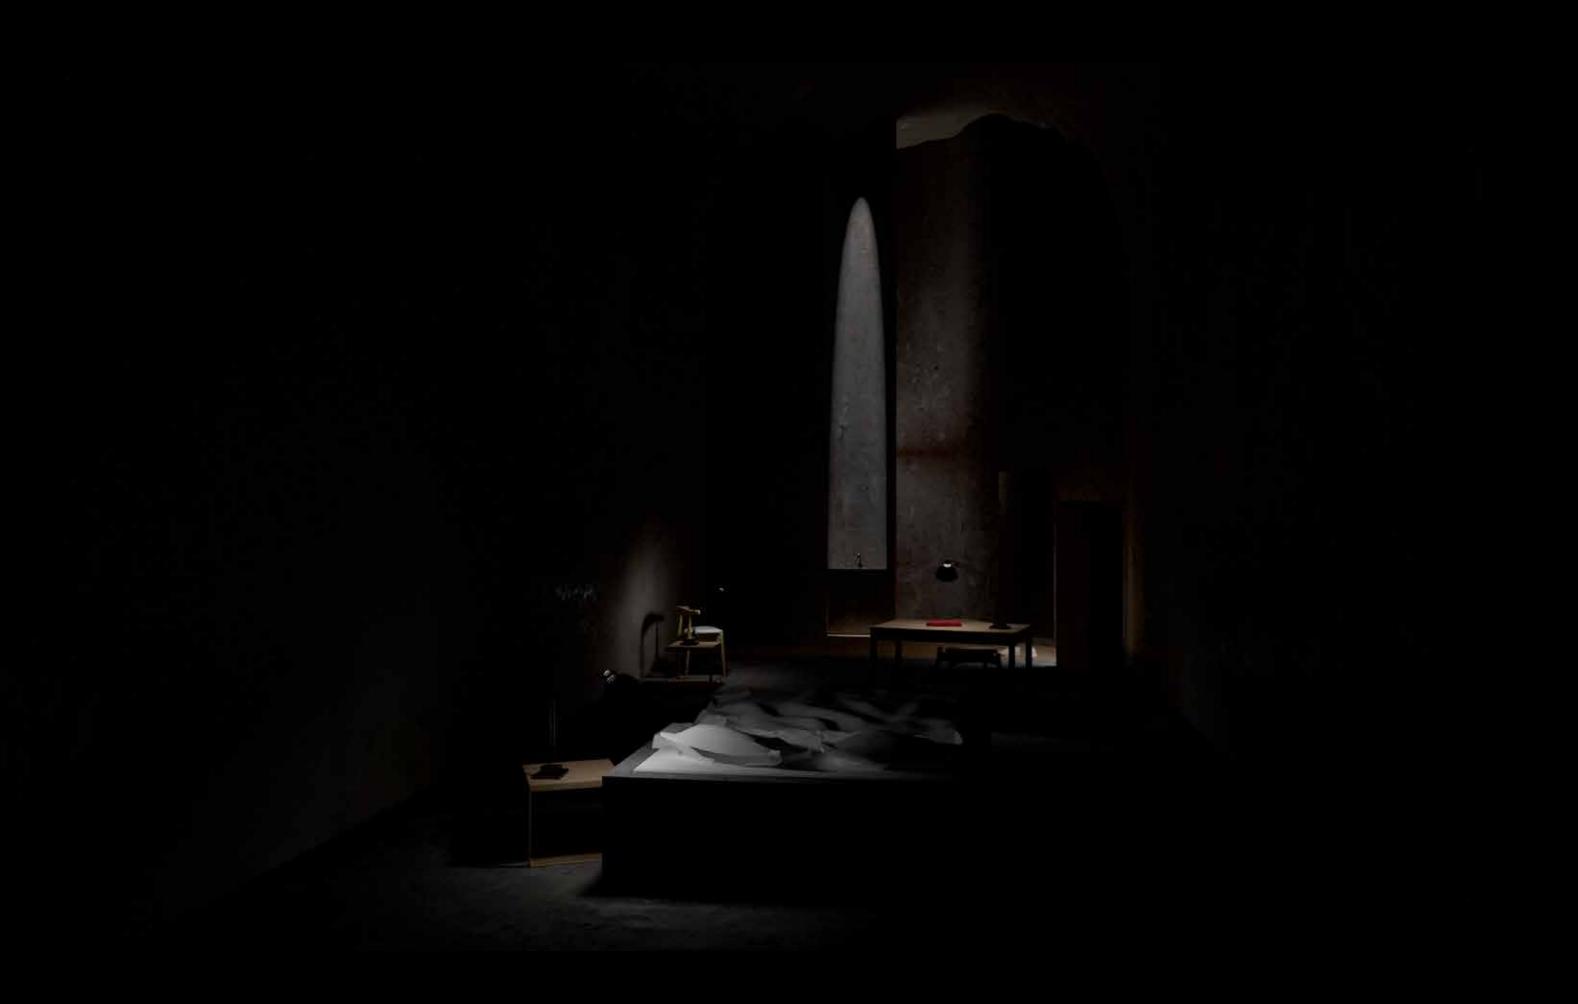

## LYSEBOTN 1

Sleep

Eat

Bath

Transformatorhall 2

Width: 10m

Length: 16,5m Height: 9,2m

Area: 396m2

Total states that

Total states

How to light?

Sleep Eat Bath