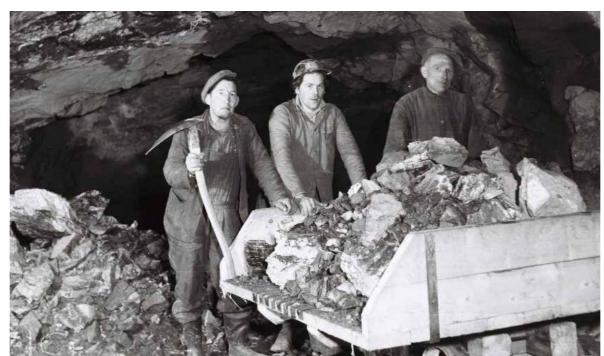

## LYSEBOTN 1

Sleep

Eat

Bath





































Transformatorhall 2

Width: 10m

Length: 16,5m Height: 9,2m

Area: 396m2







## Controlroom

Width: 13,5M Length: 14,5M Height: 14M Area: 543m2



O 🔆 O 

## Generatorhall

Width: 13,5M Length: 160M Height: 20,5M Area: 2000M2











Bredde: 5,3m Lengde: 130m Høyde: 7.3m Areal: 698m2

















































Imagine yourself being in a completely dark space. A space with walls so thick that it is impossible for the sun to infiltrate the heavy and foglike darkness. You cannot see the end of it and you cannot recognize the size of it. If you took your hand on the wall you would feel a cold and uneven surface, just like the one you are standing on. Sometimes the sound of dripping water echoes around you and slowly disappears. The attempt to