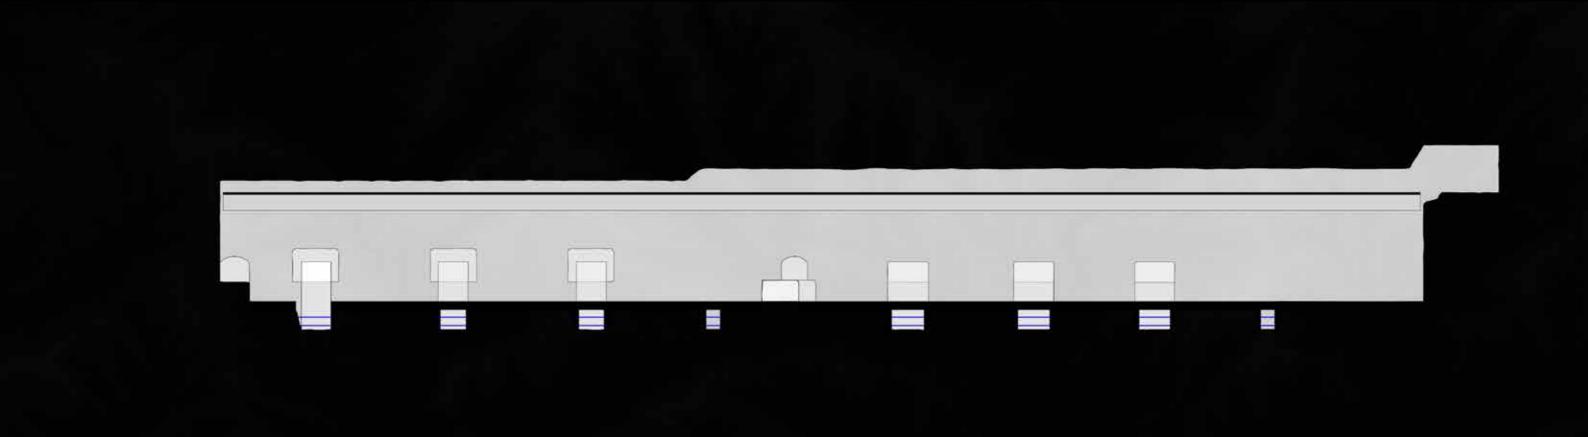

## LYSEBOTN 1

Sleep

Eat

Bath

Transformatorhall 2

Width: 10m

Length: 16,5m Height: 9,2m

Area: 396m2

## Controlroom

Width: 13,5M Length: 14,5M Height: 14M Area: 543m2

O 🔆 O 

## Generatorhall

Width: 13,5M Length: 160M Height: 20,5M Area: 2000M2

Bredde: 5,3m Lengde: 130m Høyde: 7.3m Areal: 698m2

Imagine yourself being in a completely dark space. A space with walls so thick that it is impossible for the sun to infiltrate the heavy and foglike darkness. You cannot see the end of it and you cannot recognize the size of it. If you took your hand on the wall you would feel a cold and uneven surface, just like the one you are standing on. Sometimes the sound of dripping water echoes around you and slowly disappears. The attempt to stretch out you arms above you fails and the height of the room remains a mystery.