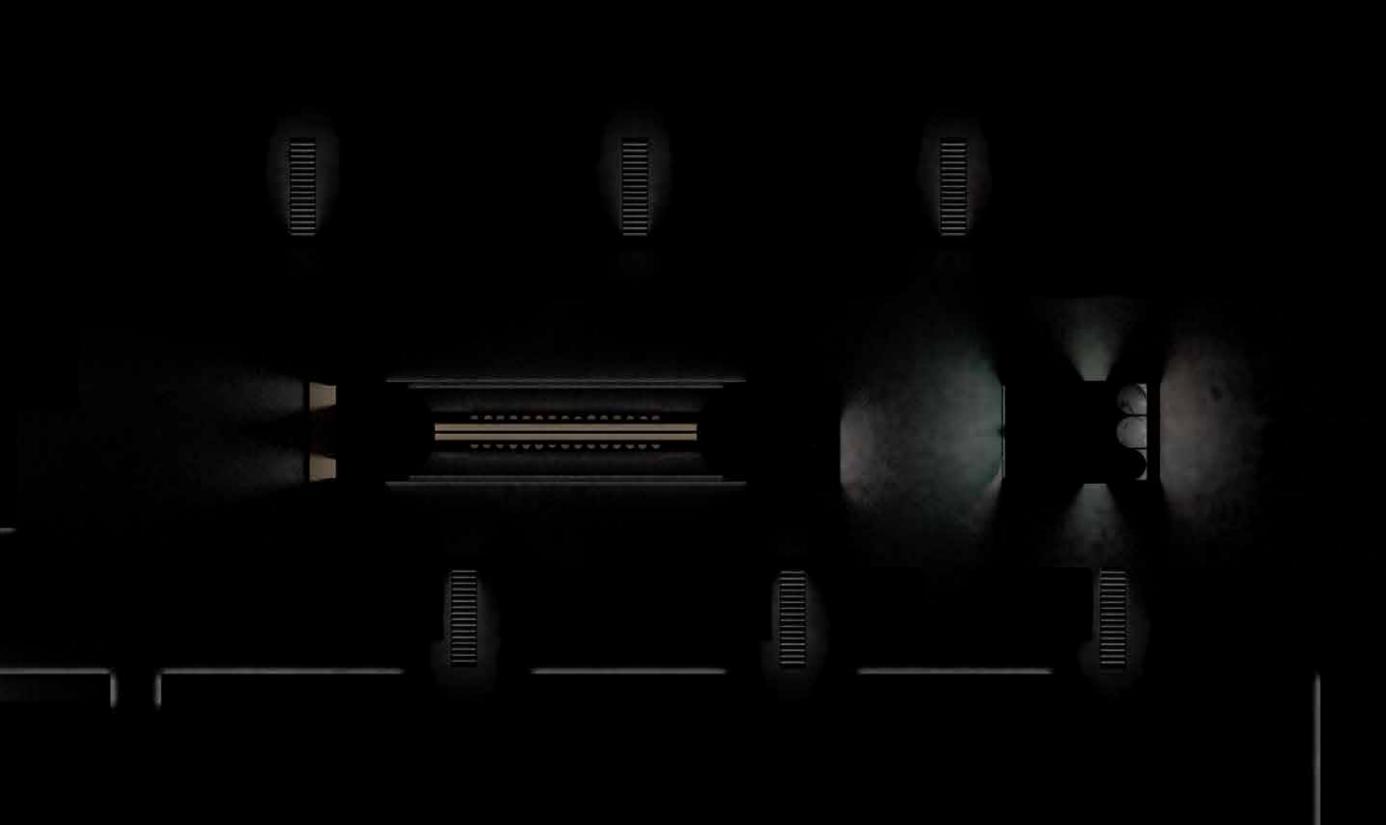

## Generatorhall

Width: 13,5M Length: 160M Height: 20,5M Area: 2000M2

Bredde: 5,3m Lengde: 130m Høyde: 7.3m Areal: 698m2

Imagine yourself being in a completely dark space. A space with walls so thick that it is impossible for the sun to infiltrate the heavy and foglike darkness. You cannot see the end of it and you cannot recognize the size of it. If you took your hand on the wall you would feel a cold and uneven surface, just like the one you are standing on. Sometimes the sound of dripping water echoes around you and slowly disappears. The attempt to stretch out you arms above you fails and the height of the room remains a mystery.

You could try to navigate by sliding your hand against the wall as you move, but you wouldn't know where you were going, for how long you would be walking and if the ground beneath your feet at one point would be gone.