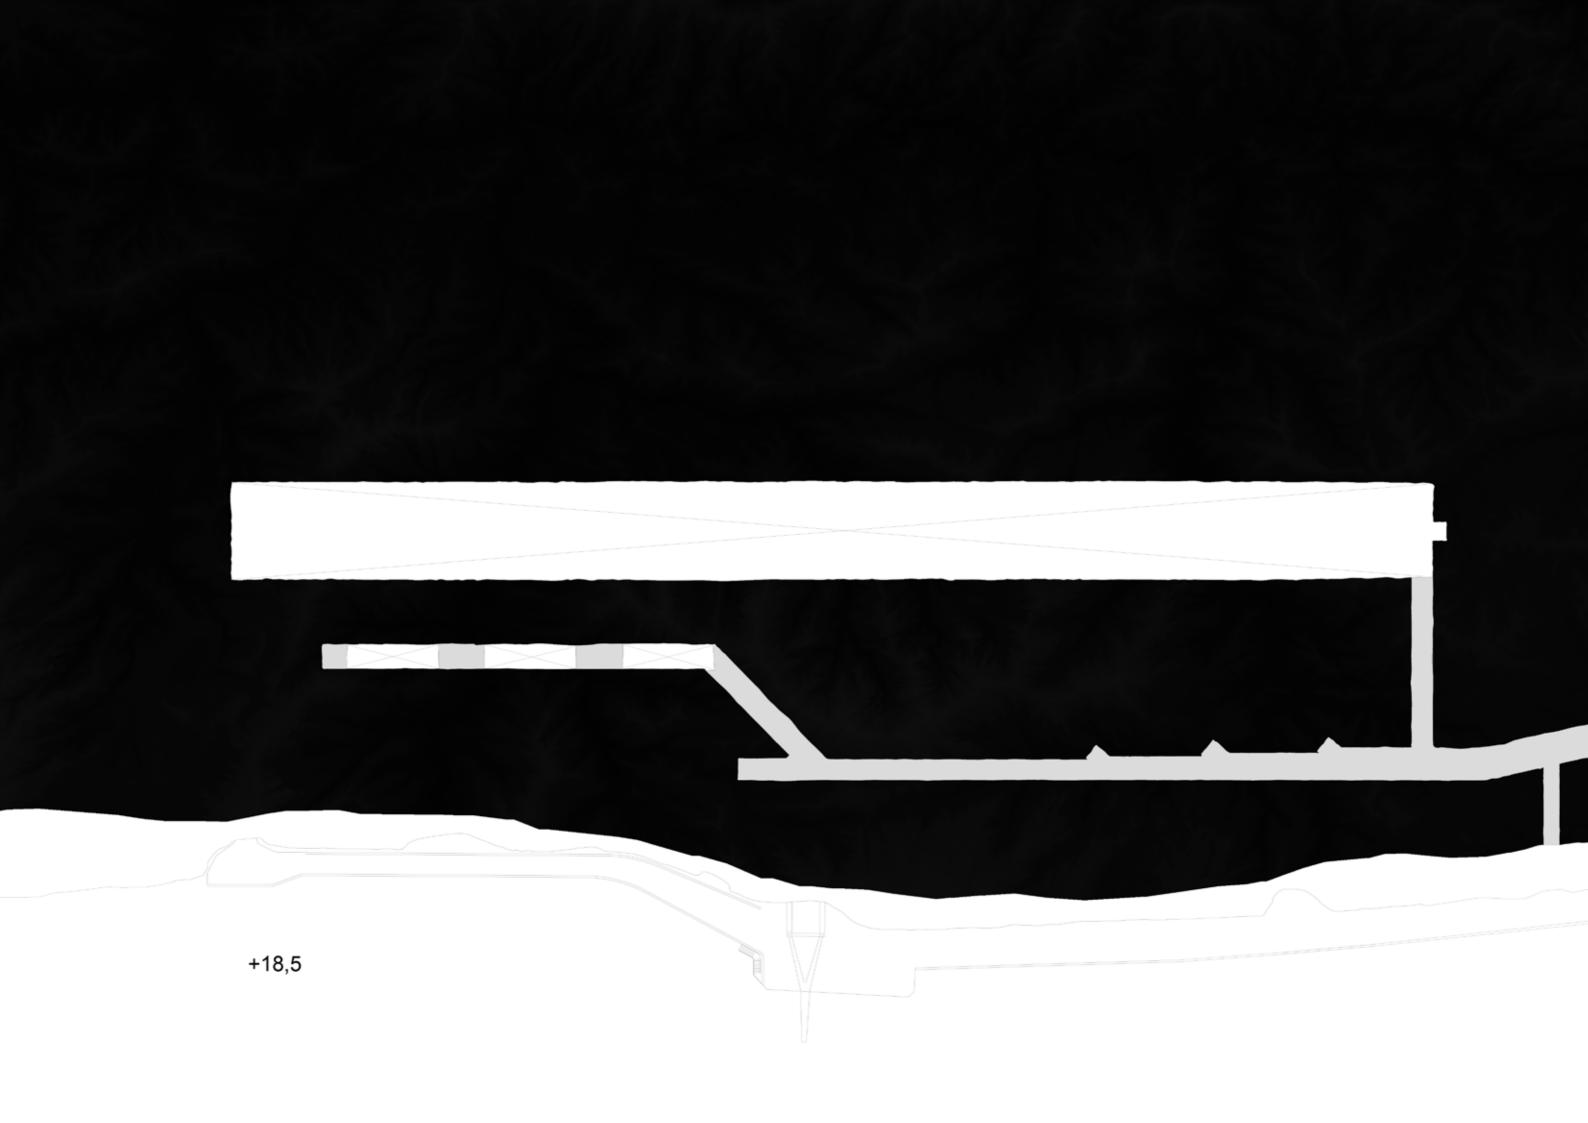

## LYSEBOTN 1

Sleep

Eat

Bath

Transformatorhall 2

Width: 10m

Length: 16,5m Height: 9,2m

Area: 396m2

## Controlroom

Width: 13,5M Length: 14,5M Height: 14M Area: 543m2

O 🔆 O 

## Generatorhall

Width: 13,5M Length: 160M Height: 20,5M Area: 2000M2

Bredde: 5,3m Lengde: 130m Høyde: 7.3m Areal: 698m2

Imagine yourself being in a completely dark space. A space with walls so thick that it is impossible for the sun to infiltrate the heavy and foglike darkness. You cannot see the end of it and you cannot recognize the size of it. If you took your hand on the wall you would feel a cold and uneven surface, just like the one you are standing on. Sometimes the sound of dripping water echoes around you and slowly disappears. The attempt to stretch out you arms above you fails and the height of the room remains a mystery.