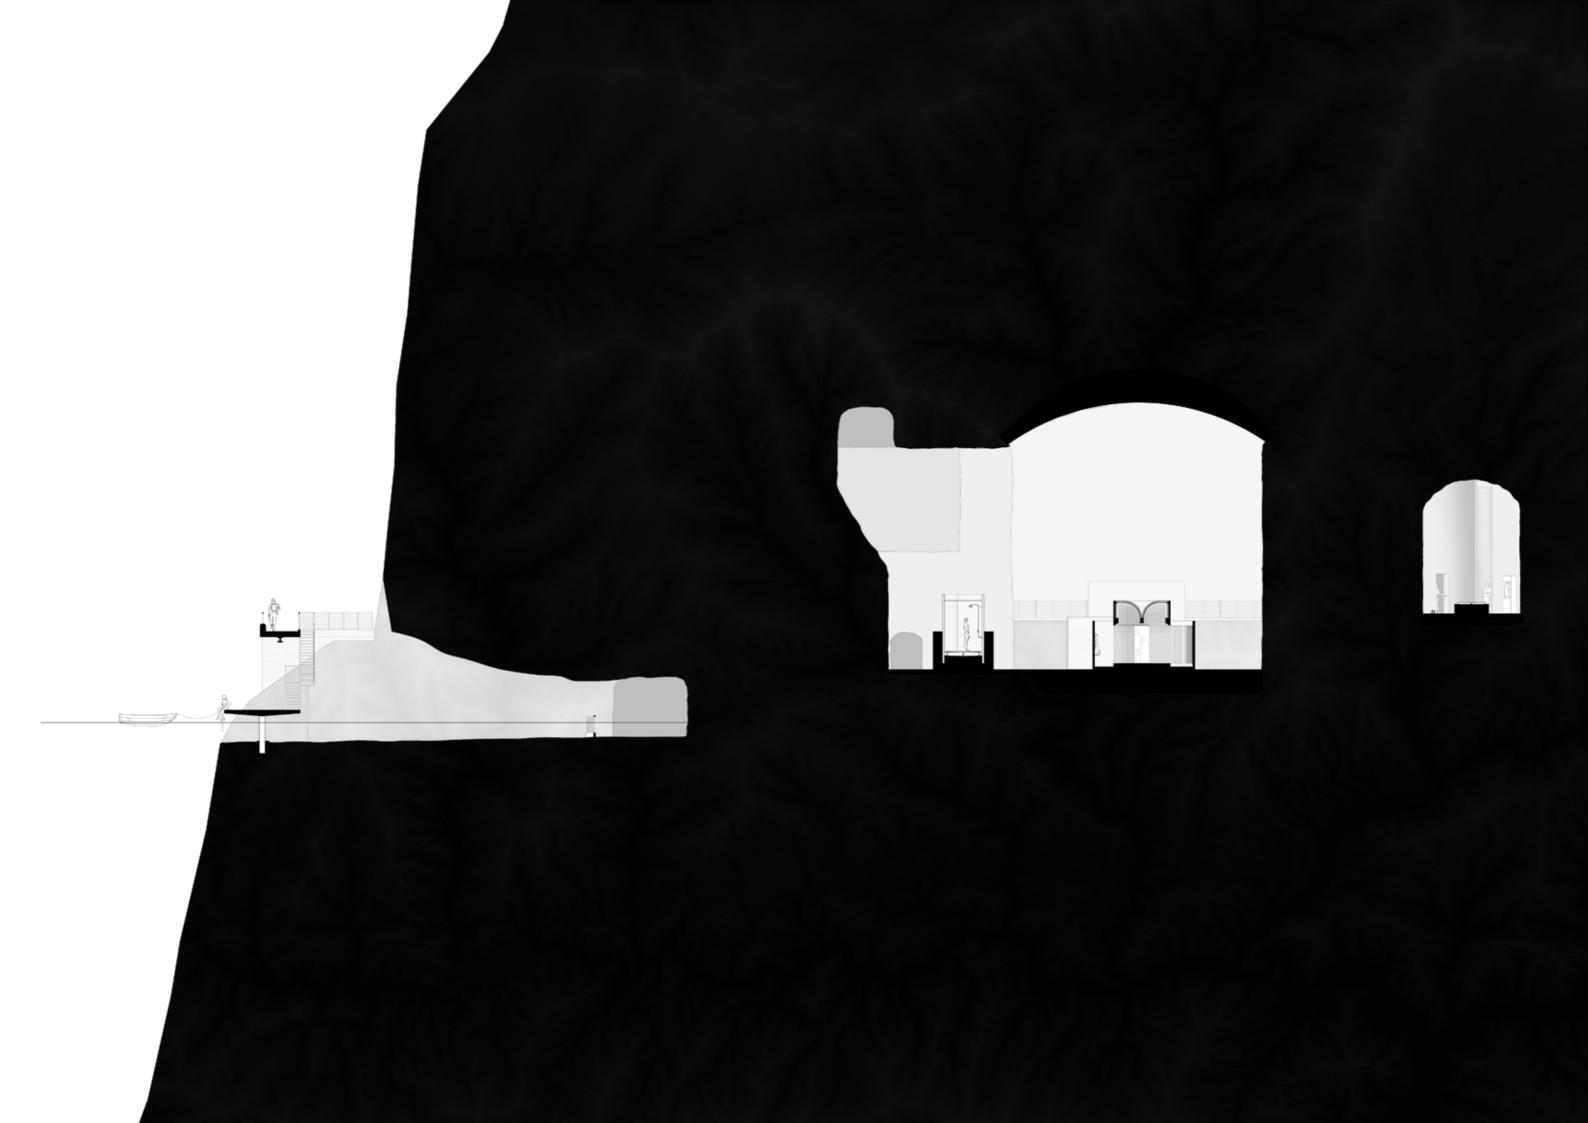

## Generatorhall

Width: 13,5M Length: 160M Height: 20,5M Area: 2000M2

Bredde: 5,3m Lengde: 130m Høyde: 7.3m Areal: 698m2

Imagine yourself being in a completely dark space. A space with walls so thick that it is impossible for the sun to infiltrate the heavy and foglike darkness. You cannot see the end of it and you cannot recognize the size of it. If you took your hand on the wall you would feel a cold and uneven surface, just like the one you are standing on. Sometimes the sound of dripping water echoes around you and slowly disappears. The attempt to stretch out you arms above you fails and the height of the room remains a mystery.

You could try to navigate by sliding your hand against the wall as you move, but you wouldn't know where you were going, for how long you would be walking and if the ground beneath your feet at one point would be gone.