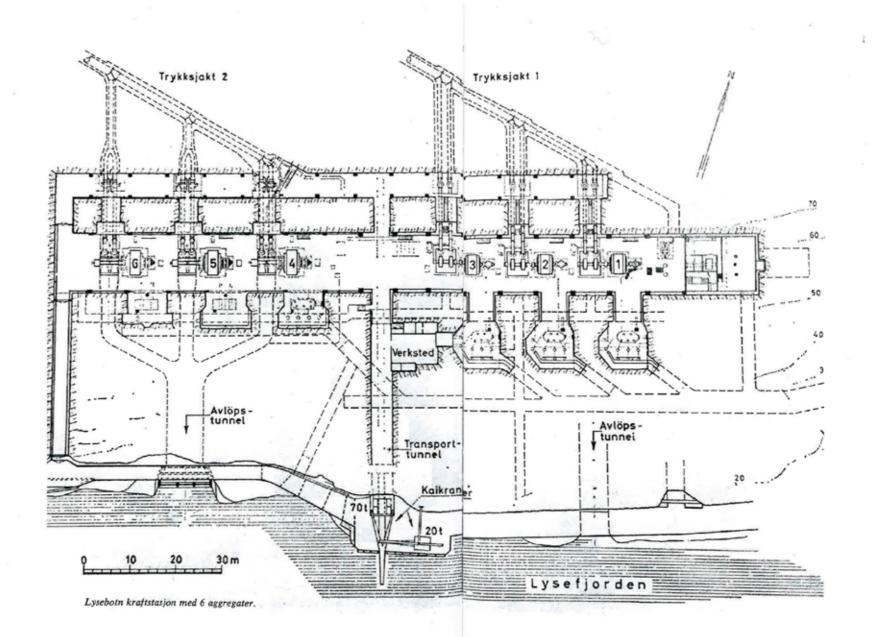

## LYSEBOTN 1

Sleep

Eat

Bath

Transformatorhall 2

Width: 10m

Length: 16,5m Height: 9,2m

Area: 396m2

## Controlroom

Width: 13,5M Length: 14,5M Height: 14M Area: 543m2

O 🔆 O 

## Generatorhall

Width: 13,5M Length: 160M Height: 20,5M Area: 2000M2

Bredde: 5,3m Lengde: 130m Høyde: 7.3m Areal: 698m2

Imagine yourself being in a completely dark space. A space with walls so thick that it is impossible for the sun to infiltrate the heavy and foglike darkness. You cannot see the end of it and you cannot recognize the size of it. If you took your hand on the wall you would feel a cold and uneven surface, just like the one you are standing on. Sometimes the sound of dripping water echoes around you and slowly disappears. The attempt to stretch out you arms above you fails and the height of the room remains a mystery.