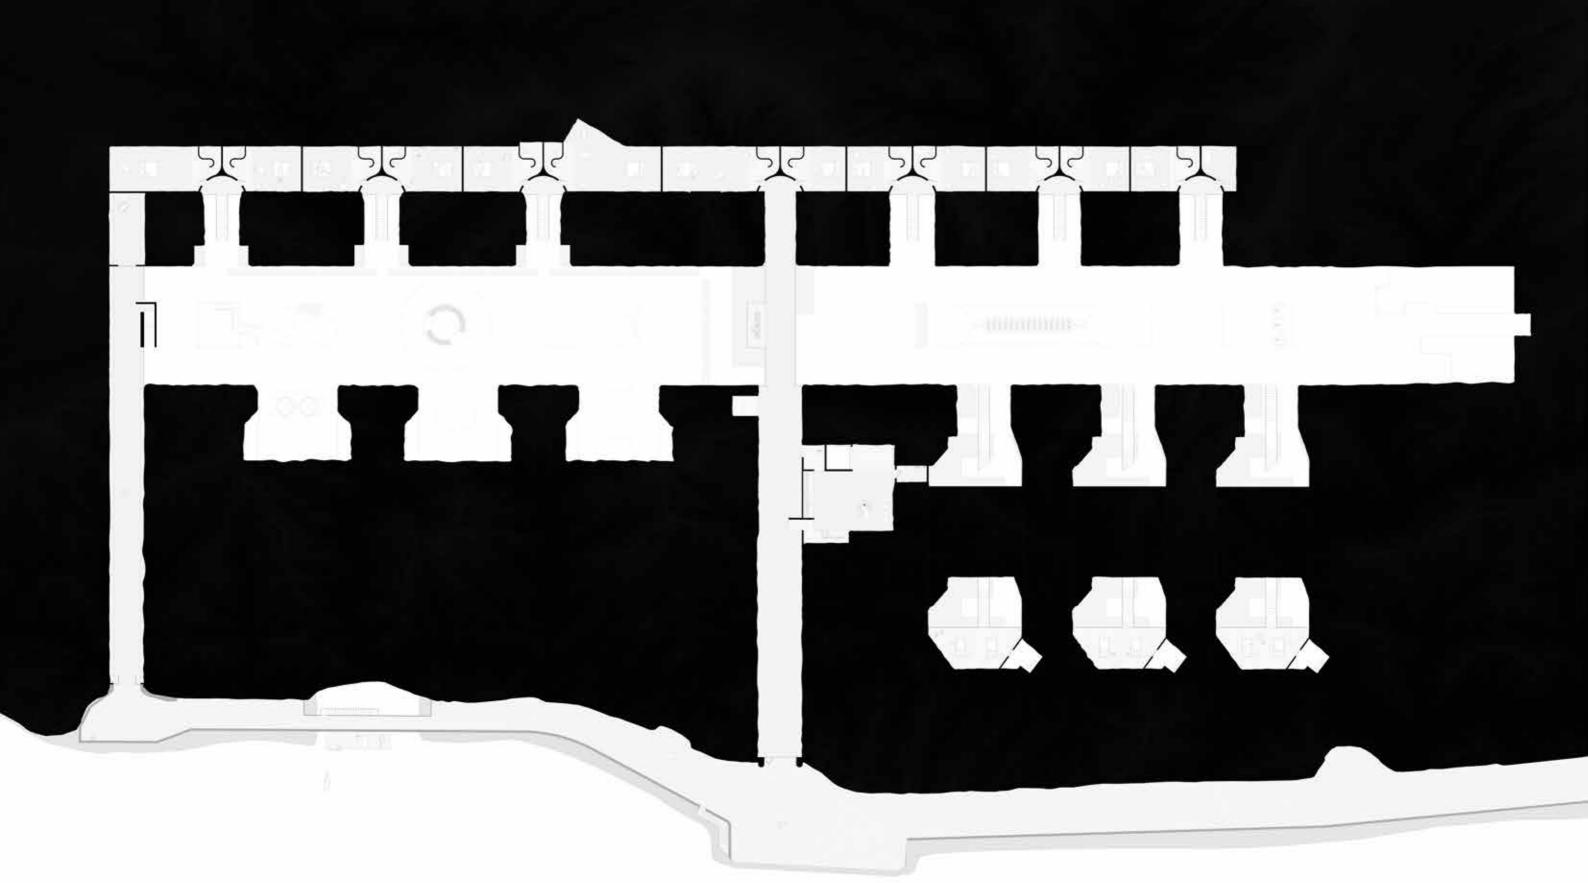

## LYSEBOTN 1

Sleep

Eat

Bath

Transformatorhall 2

Width: 10m

Length: 16,5m Height: 9,2m

Area: 396m2

## Controlroom

Width: 13,5M Length: 14,5M Height: 14M Area: 543m2

O 🔆 O 

## Generatorhall

Width: 13,5M Length: 160M Height: 20,5M Area: 2000M2

Bredde: 5,3m Lengde: 130m Høyde: 7.3m Areal: 698m2

Imagine yourself being in a completely dark space. A space with walls so thick that it is impossible for the sun to infiltrate the heavy and foglike darkness. You cannot see the end of it and you cannot recognize the size of it. If you took your hand on the wall you would feel a cold and uneven surface, just like the one you are standing on. Sometimes the sound of dripping water echoes around you and slowly disappears. The attempt to stretch out you arms above you fails and the height of the room remains a mystery.