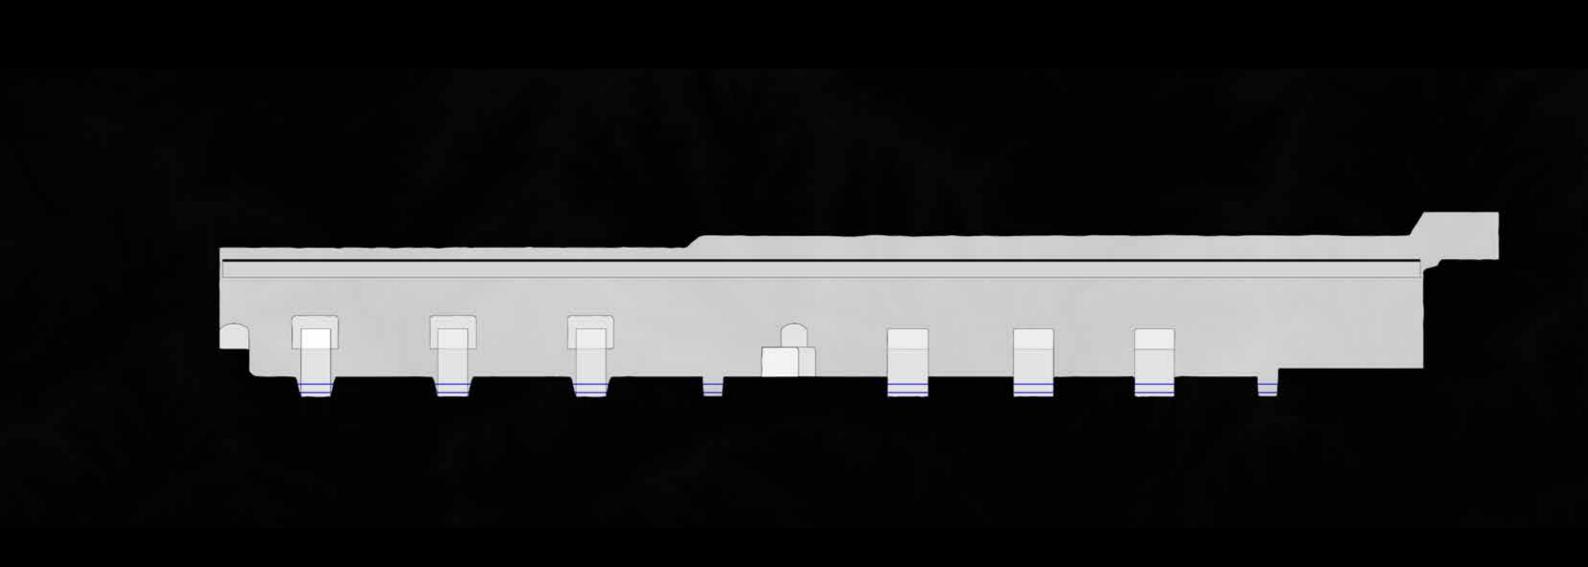

## LYSEBOTN 1

Sleep

Eat

Bath

Transformatorhall 2

Width: 10m

Length: 16,5m Height: 9,2m

Area: 396m2

## Controlroom

Width: 13,5M Length: 14,5M Height: 14M Area: 543m2

O 🔆 O 

## Generatorhall

Width: 13,5M Length: 160M Height: 20,5M Area: 2000M2

Bredde: 5,3m Lengde: 130m Høyde: 7.3m Areal: 698m2

Imagine yourself being in a completely dark space. A space with walls so thick that it is impossible for the sun to infiltrate the heavy and foglike darkness. You cannot see the end of it and you cannot recognize the size of it. If you took your hand on the wall you would feel a cold and uneven surface, just like the one you are standing on. Sometimes the sound of dripping water echoes around you and slowly disappears. The attempt to stretch out you arms above you fails and the height of the room remains a mystery.