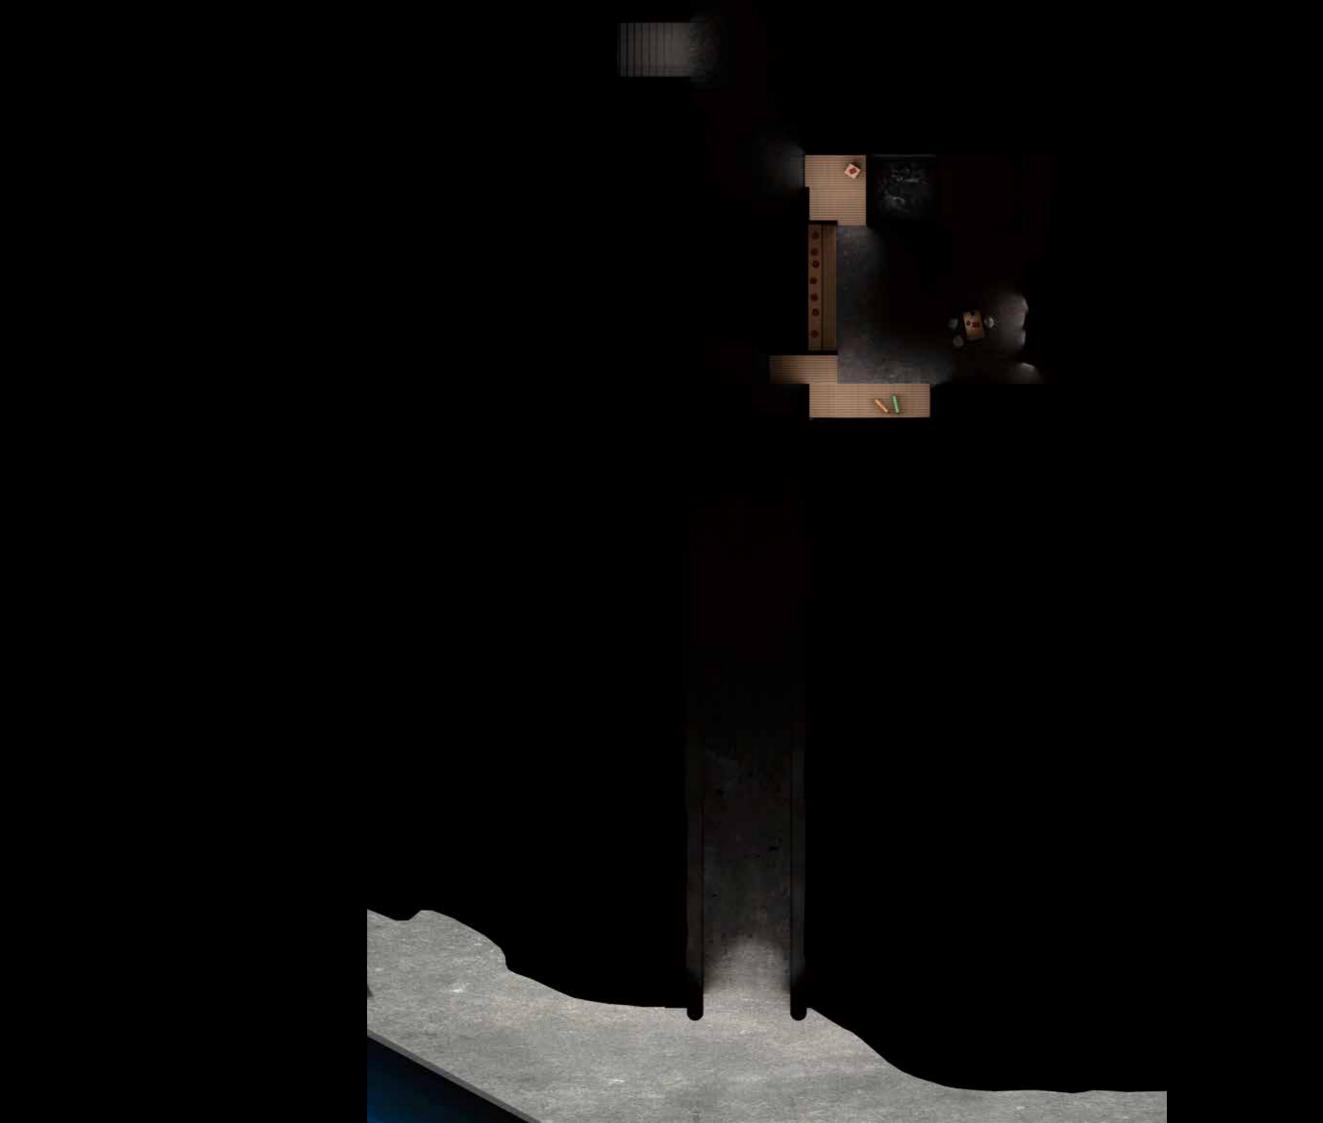

## LYSEBOTN 1

Sleep

Eat

Bath

Transformatorhall 2

Width: 10m

Length: 16,5m Height: 9,2m

Area: 396m2