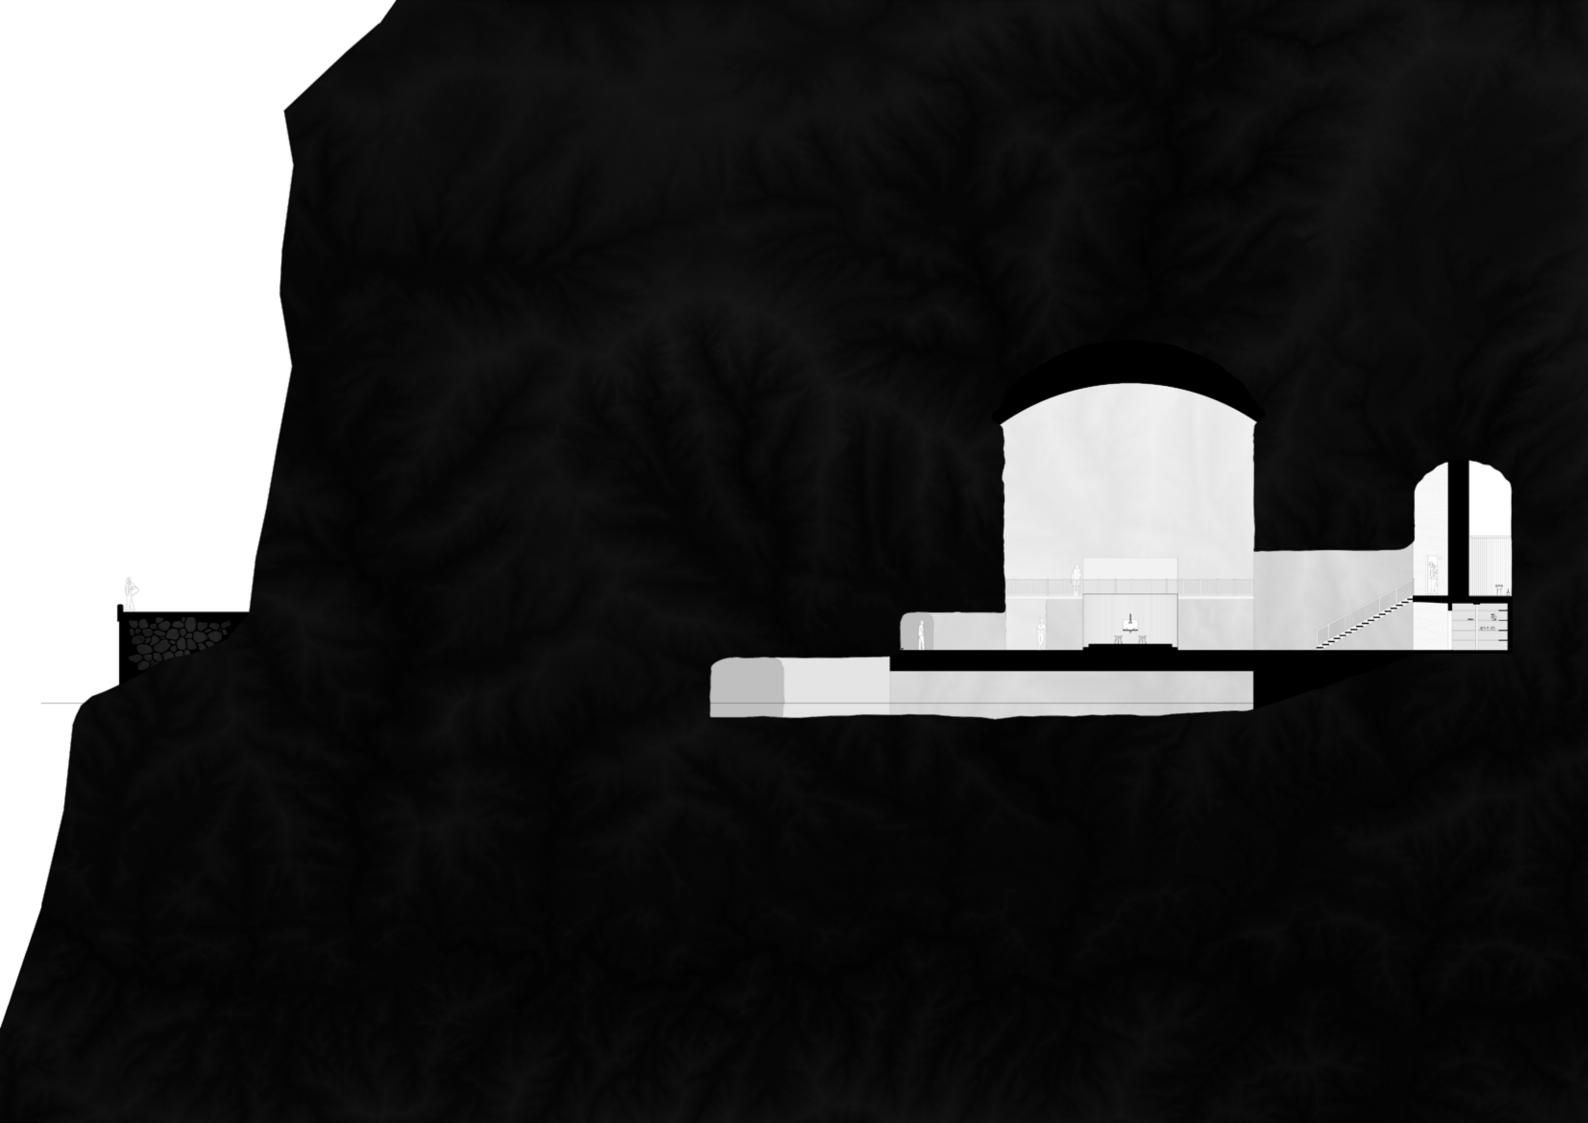

## Generatorhall

Width: 13,5M Length: 160M Height: 20,5M Area: 2000M2

Bredde: 5,3m Lengde: 130m Høyde: 7.3m Areal: 698m2

Imagine yourself being in a completely dark space. A space with walls so thick that it is impossible for the sun to infiltrate the heavy and foglike darkness. You cannot see the end of it and you cannot recognize the size of it. If you took your hand on the wall you would feel a cold and uneven surface, just like the one you are standing on. Sometimes the sound of dripping water echoes around you and slowly disappears. The attempt to stretch out you arms above you fails and the height of the room remains a mystery.

You could try to navigate by sliding your hand against the wall as you move, but you wouldn't know where you were going, for how long you would be walking and if the ground beneath your feet at one point would be gone.