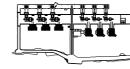

## LYSEBOTN 1

Sleep

Eat

Bath





































Transformatorhall 2

Width: 10m

Length: 16,5m Height: 9,2m

Area: 396m2







## Controlroom

Width: 13,5M Length: 14,5M Height: 14M Area: 543m2



O 🔆 O 

## Generatorhall

Width: 13,5M Length: 160M Height: 20,5M Area: 2000M2











Bredde: 5,3m Lengde: 130m Høyde: 7.3m Areal: 698m2

















































Imagine yourself being in a completely dark space. A space with walls so thick that it is impossible for the sun to infiltrate the heavy and foglike darkness. You cannot see the end of it and you cannot recognize the size of it. If you took your hand on the wall you would feel a cold and uneven surface, just like the one you are standing on. Sometimes the sound of dripping water echoes around you and slowly disappears. The attempt to stretch out you arms