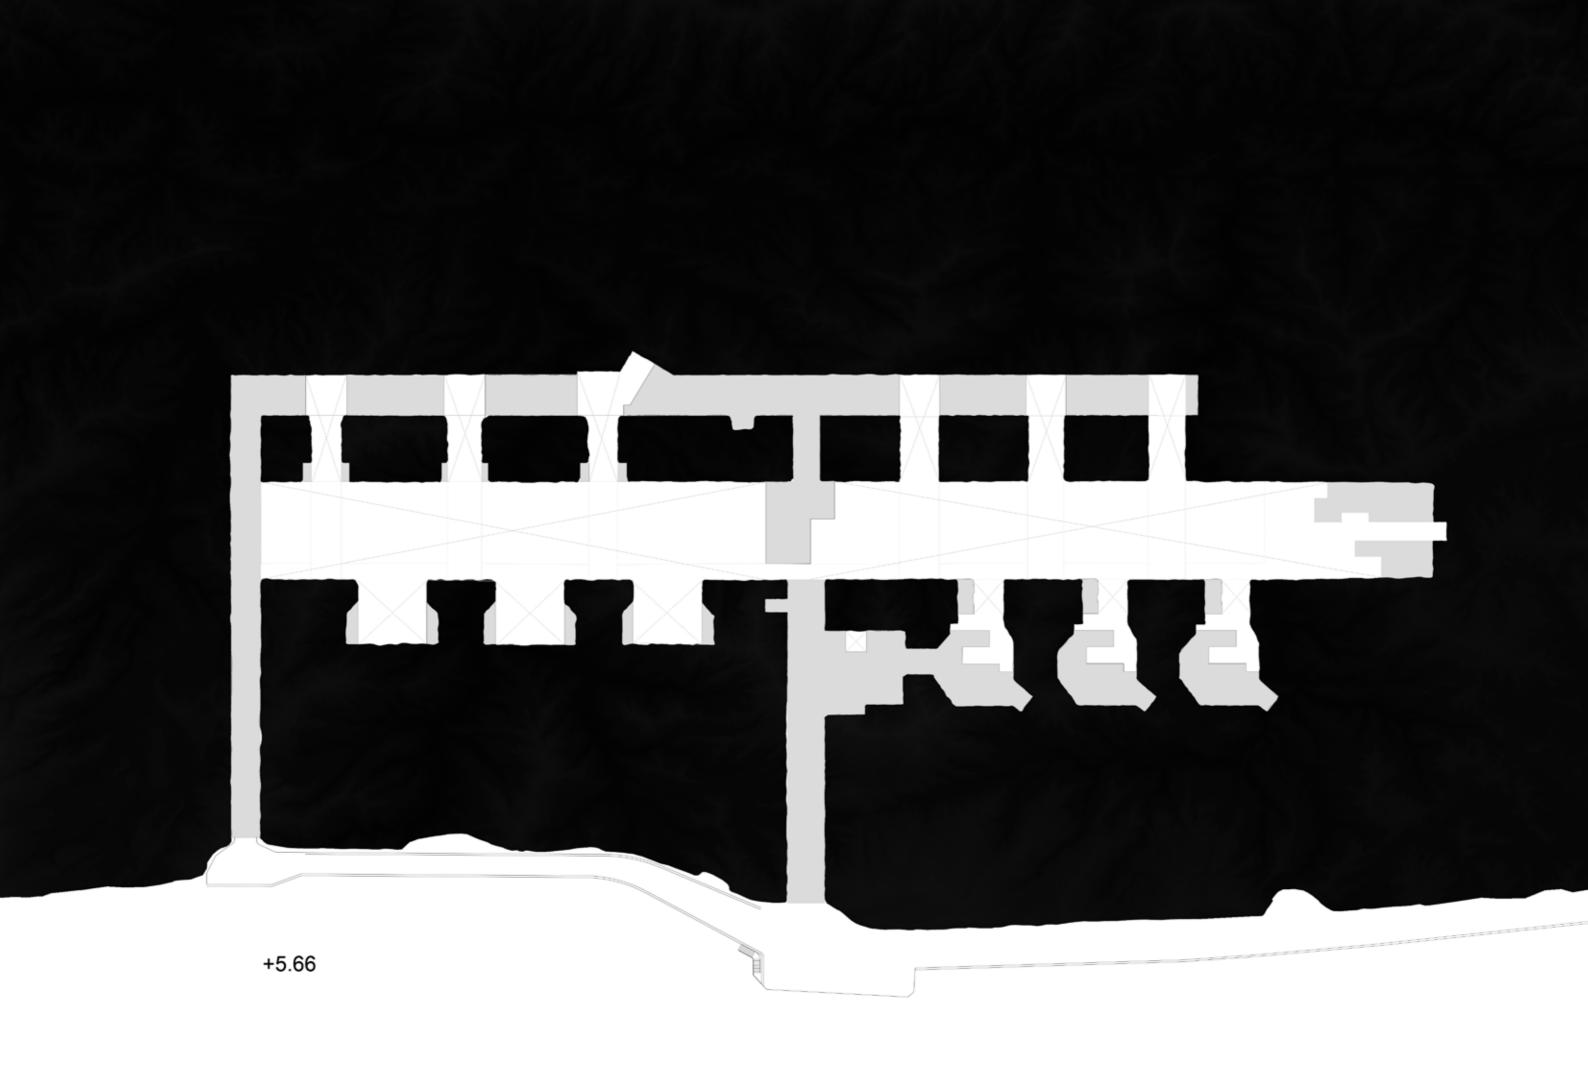

## LYSEBOTN 1

Sleep

Eat

Bath

Transformatorhall 2

Width: 10m

Length: 16,5m Height: 9,2m

Area: 396m2

## Controlroom

Width: 13,5M Length: 14,5M Height: 14M Area: 543m2

O 🔆 O 

## Generatorhall

Width: 13,5M Length: 160M Height: 20,5M Area: 2000M2

Bredde: 5,3m Lengde: 130m Høyde: 7.3m Areal: 698m2

Imagine yourself being in a completely dark space. A space with walls so thick that it is impossible for the sun to infiltrate the heavy and foglike darkness. You cannot see the end of it and you cannot recognize the size of it. If you took your hand on the wall you would feel a cold and uneven surface, just like the one you are standing on. Sometimes the sound of dripping water echoes around you and slowly disappears. The attempt to stretch out you arms above you fails and the height of the room remains a mystery.