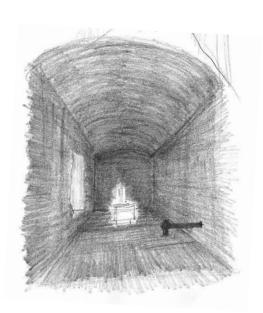

## Generatorhall

Width: 13,5M Length: 160M Height: 20,5M Area: 2000M2

Bredde: 5,3m Lengde: 130m Høyde: 7.3m Areal: 698m2

Imagine yourself being in a completely dark space. A space with walls so thick that it is impossible for the sun to infiltrate the heavy and foglike darkness. You cannot see the end of it and you cannot recognize the size of it. If you took your hand on the wall you would feel a cold and uneven surface, just like the one you are standing on. Sometimes the sound of dripping water echoes around you and slowly disappears. The attempt to stretch out you arms above you fails and the height of the room remains a mystery.

You could try to navigate by sliding your hand against the wall as you move, but you wouldn't know where you were going, for how long you would be walking and if the ground beneath your feet at one point would be gone.