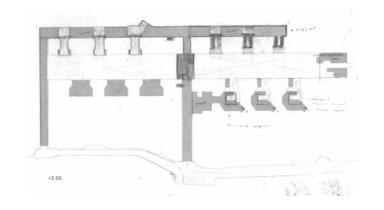

## LYSEBOTN 1

Sleep

Eat

Bath

Transformatorhall 2

Width: 10m

Length: 16,5m Height: 9,2m

Area: 396m2

## Controlroom

Width: 13,5M Length: 14,5M Height: 14M Area: 543m2

O 🔆 O 

## Generatorhall

Width: 13,5M Length: 160M Height: 20,5M Area: 2000M2

Bredde: 5,3m Lengde: 130m Høyde: 7.3m Areal: 698m2

Imagine yourself being in a completely dark space. A space with walls so thick that it is impossible for the sun to infiltrate the heavy and foglike darkness. You cannot see the end of it and you cannot recognize the size of it. If you took your hand on the wall you would feel a cold and uneven surface, just like the one you are standing on. Sometimes the sound of dripping water echoes around you and slowly disappears. The attempt to stretch out you arms above you fails and the height of the room remains a mystery.