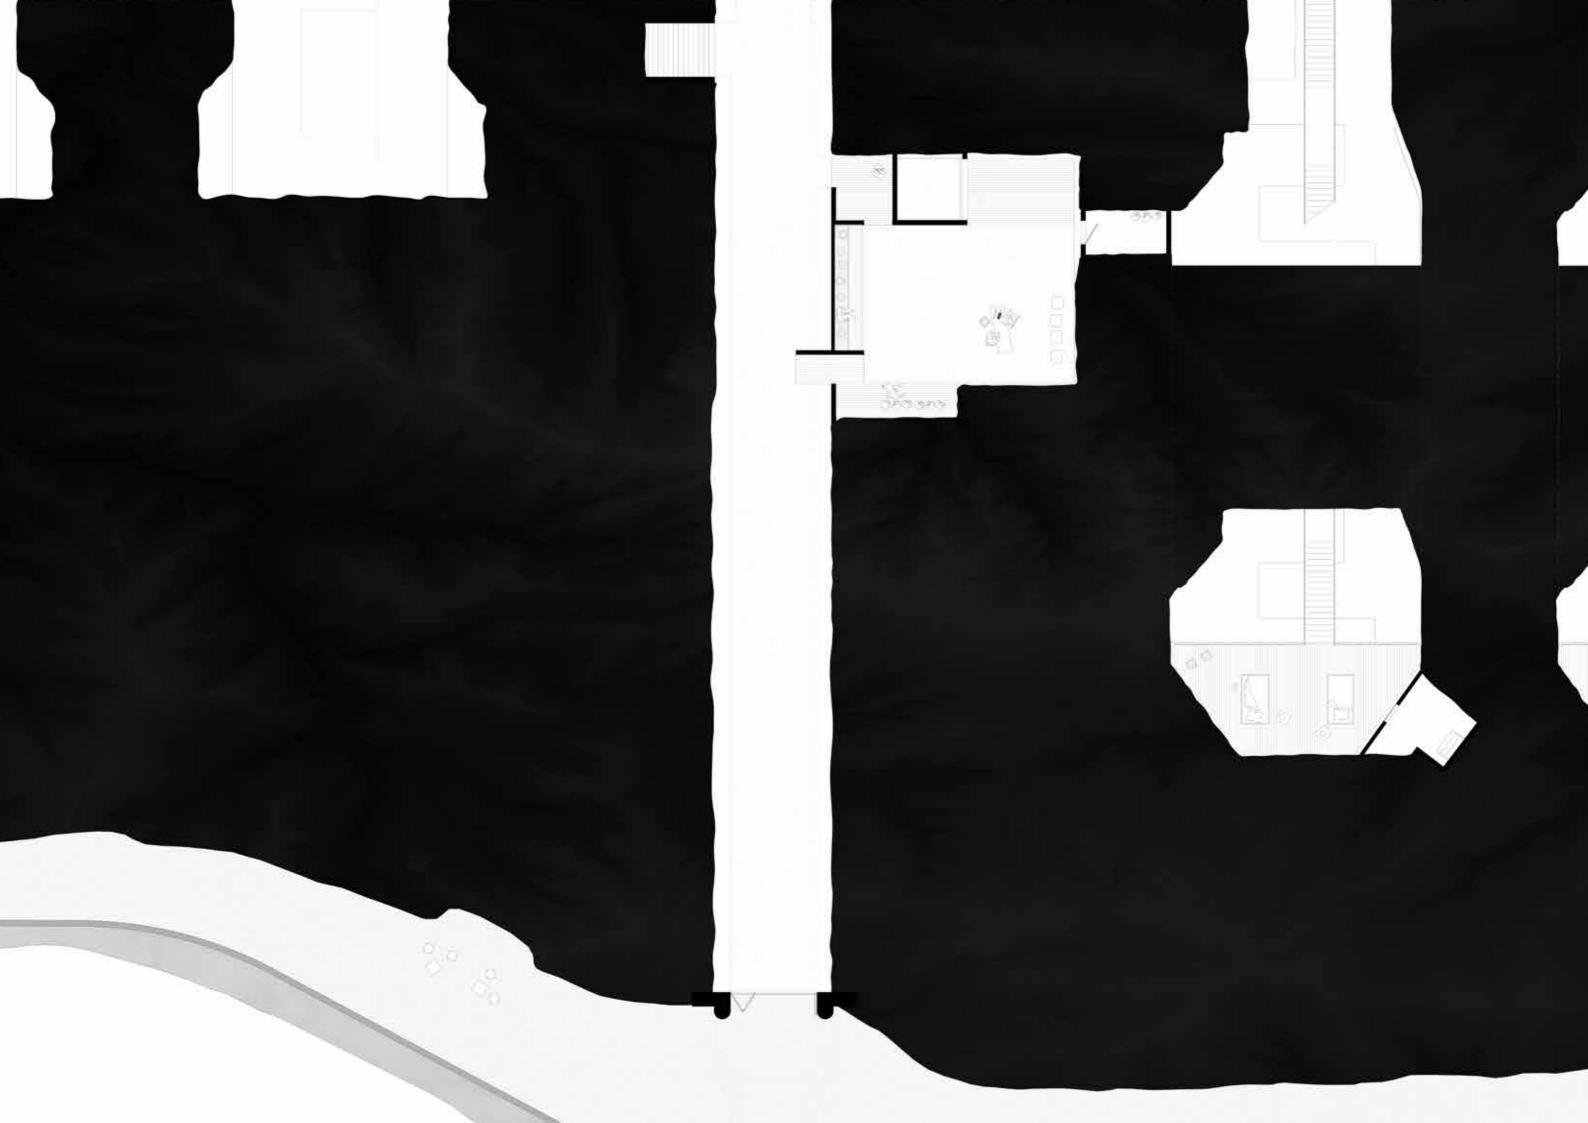

## Generatorhall

Width: 13,5M Length: 160M Height: 20,5M Area: 2000M2

Bredde: 5,3m Lengde: 130m Høyde: 7.3m Areal: 698m2

Imagine yourself being in a completely dark space. A space with walls so thick that it is impossible for the sun to infiltrate the heavy and foglike darkness. You cannot see the end of it and you cannot recognize the size of it. If you took your hand on the wall you would feel a cold and uneven surface, just like the one you are standing on. Sometimes the sound of dripping water echoes around you and slowly disappears. The attempt to stretch out you arms above you fails and the height of the room remains a mystery.

You could try to navigate by sliding your hand against the wall as you move, but you wouldn't know where you were going, for how long you would be walking and if the ground beneath your feet at one point would be gone.