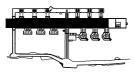

## LYSEBOTN 1

Sleep

Eat

Bath

Transformatorhall 2

Width: 10m

Length: 16,5m Height: 9,2m

Area: 396m2