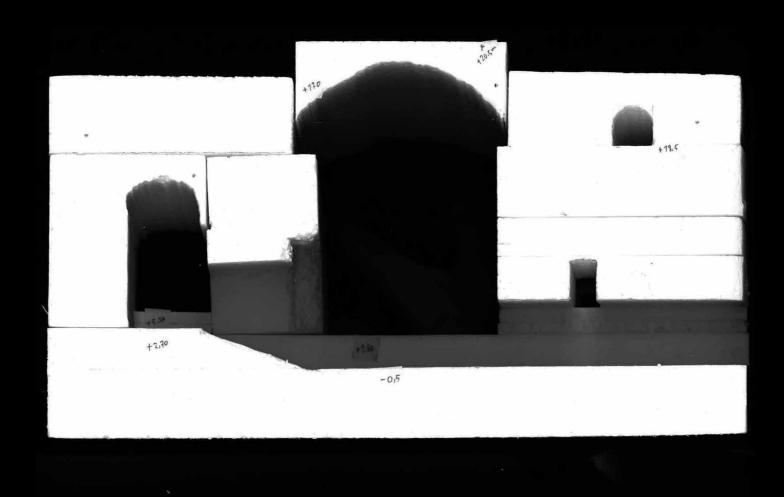

## LYSEBOTN 1

Sleep

Eat

Bath

Transformatorhall 2

Width: 10m

Length: 16,5m Height: 9,2m

Area: 396m2

## Controlroom

Width: 13,5M Length: 14,5M Height: 14M Area: 543m2

O 🔆 O 

## Generatorhall

Width: 13,5M Length: 160M Height: 20,5M Area: 2000M2

Bredde: 5,3m Lengde: 130m Høyde: 7.3m Areal: 698m2

Imagine yourself being in a completely dark space. A space with walls so thick that it is impossible for the sun to infiltrate the heavy and foglike darkness. You cannot see the end of it and you cannot recognize the size of it. If you took your hand on the wall you would feel a cold and uneven surface, just like the one you are standing on. Sometimes the sound of dripping water echoes around you and slowly disappears. The attempt to stretch out you arms above you fails and the height of the room remains a mystery.