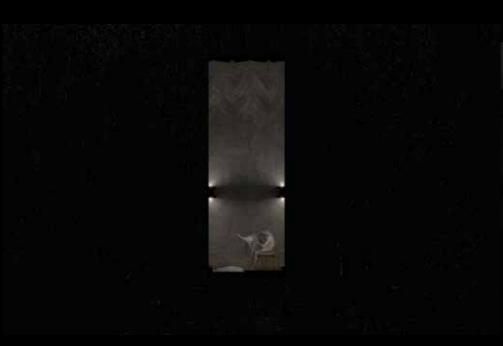

## Generatorhall

Width: 13,5M Length: 160M Height: 20,5M Area: 2000M2

Bredde: 5,3m Lengde: 130m Høyde: 7.3m Areal: 698m2

Imagine yourself being in a completely dark space. A space with walls so thick that it is impossible for the sun to infiltrate the heavy and foglike darkness. You cannot see the end of it and you cannot recognize the size of it. If you took your hand on the wall you would feel a cold and uneven surface, just like the one you are standing on. Sometimes the sound of dripping water echoes around you and slowly disappears. The attempt to stretch out you arms above you fails and the height of the room remains a mystery.

You could try to navigate by sliding your hand against the wall as you move, but you wouldn't know where you were going, for how long you would be walking and if the ground beneath your feet at one point would be gone.