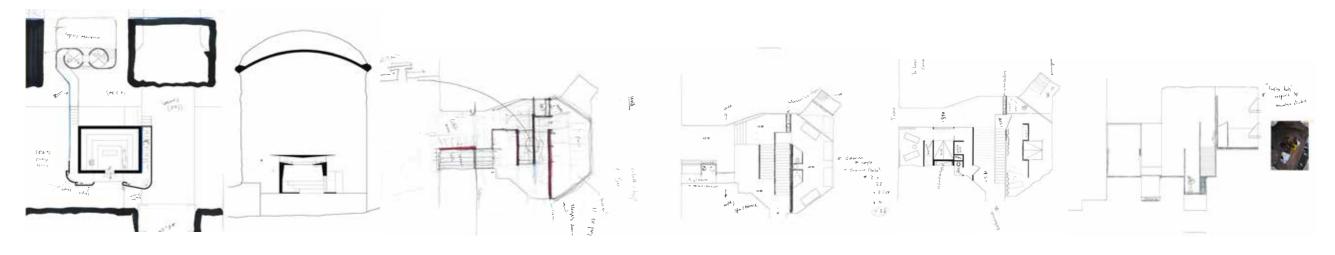

## LYSEBOTN 1

Sleep

Eat

Bath

Transformatorhall 2

Width: 10m

Length: 16,5m Height: 9,2m

Area: 396m2

## Controlroom

Width: 13,5M Length: 14,5M Height: 14M Area: 543m2

O 🔆 O 

## Generatorhall

Width: 13,5M Length: 160M Height: 20,5M Area: 2000M2

Bredde: 5,3m Lengde: 130m Høyde: 7.3m Areal: 698m2

Imagine yourself being in a completely dark space. A space with walls so thick that it is impossible for the sun to infiltrate the heavy and foglike darkness. You cannot see the end of it and you cannot recognize the size of it. If you took your hand on the wall you would feel a cold and uneven surface, just like the one you are standing on. Sometimes the sound of dripping water echoes around you and slowly disappears. The attempt to stretch out you arms above you fails and the height of the room remains a mystery.