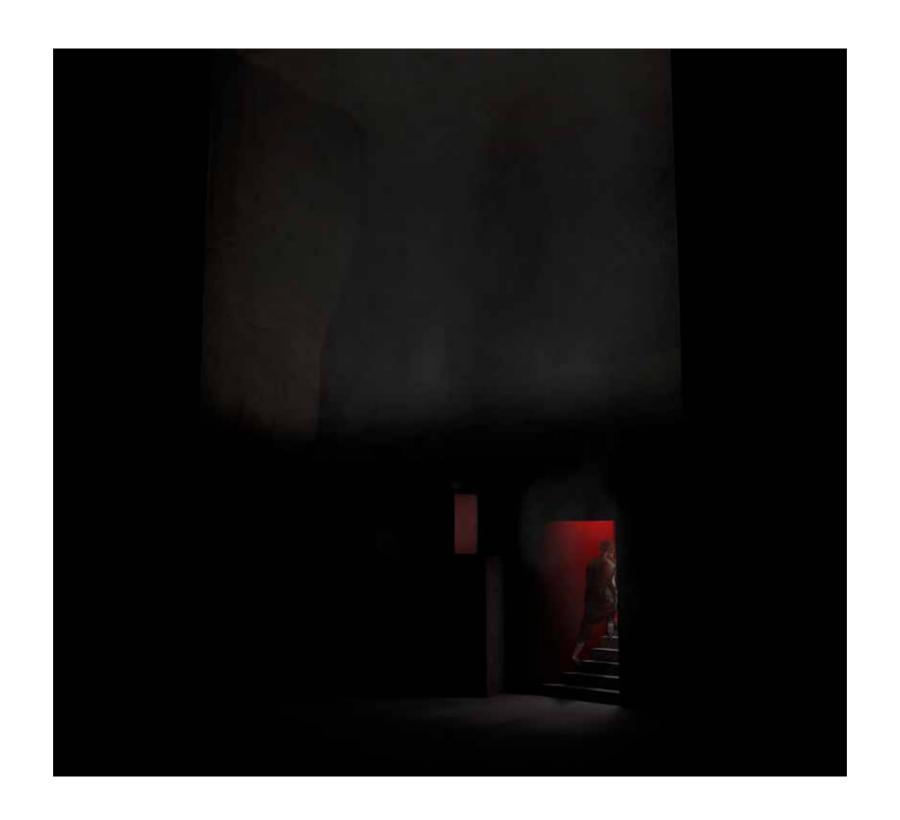

## Generatorhall

Width: 13,5M Length: 160M Height: 20,5M Area: 2000M2

Bredde: 5,3m Lengde: 130m Høyde: 7.3m Areal: 698m2

Imagine yourself being in a completely dark space. A space with walls so thick that it is impossible for the sun to infiltrate the heavy and foglike darkness. You cannot see the end of it and you cannot recognize the size of it. If you took your hand on the wall you would feel a cold and uneven surface, just like the one you are standing on. Sometimes the sound of dripping water echoes around you and slowly disappears. The attempt to stretch out you arms above you fails and the height of the room remains a mystery.

You could try to navigate by sliding your hand against the wall as you move, but you wouldn't know where you were going, for how long you would be walking and if the ground beneath your feet at one point would be gone.