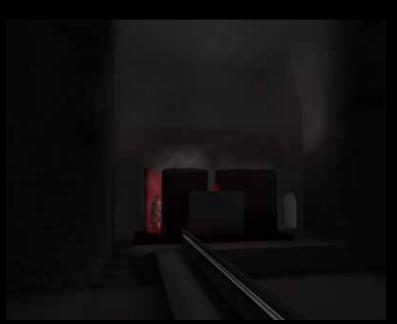

## Generatorhall

Width: 13,5M Length: 160M Height: 20,5M Area: 2000M2

Bredde: 5,3m Lengde: 130m Høyde: 7.3m Areal: 698m2

Imagine yourself being in a completely dark space. A space with walls so thick that it is impossible for the sun to infiltrate the heavy and foglike darkness. You cannot see the end of it and you cannot recognize the size of it. If you took your hand on the wall you would feel a cold and uneven surface, just like the one you are standing on. Sometimes the sound of dripping water echoes around you and slowly disappears. The attempt to stretch out you arms above you fails and the height of the room remains a mystery.

You could try to navigate by sliding your hand against the wall as you move, but you wouldn't know where you were going, for how long you would be walking and if the ground beneath your feet at one point would be gone.