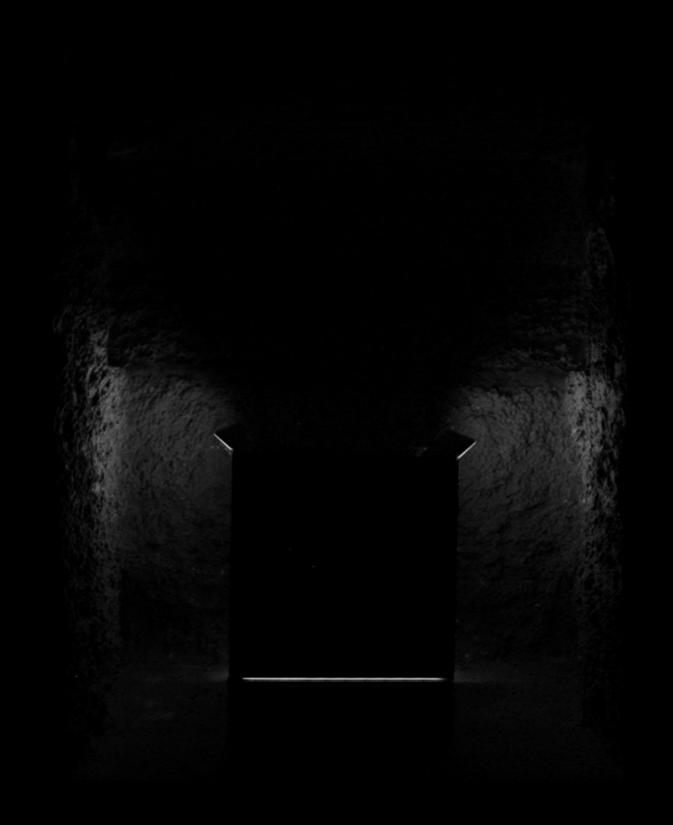

## Generatorhall

Width: 13,5M Length: 160M Height: 20,5M Area: 2000M2

Bredde: 5,3m Lengde: 130m Høyde: 7.3m Areal: 698m2

Imagine yourself being in a completely dark space. A space with walls so thick that it is impossible for the sun to infiltrate the heavy and foglike darkness. You cannot see the end of it and you cannot recognize the size of it. If you took your hand on the wall you would feel a cold and uneven surface, just like the one you are standing on. Sometimes the sound of dripping water echoes around you and slowly disappears. The attempt to stretch out you arms above you fails and the height of the room remains a mystery.

You could try to navigate by sliding your hand against the wall as you move, but you wouldn't know where you were going, for how long you would be walking and if the ground beneath your feet at one point would be gone.