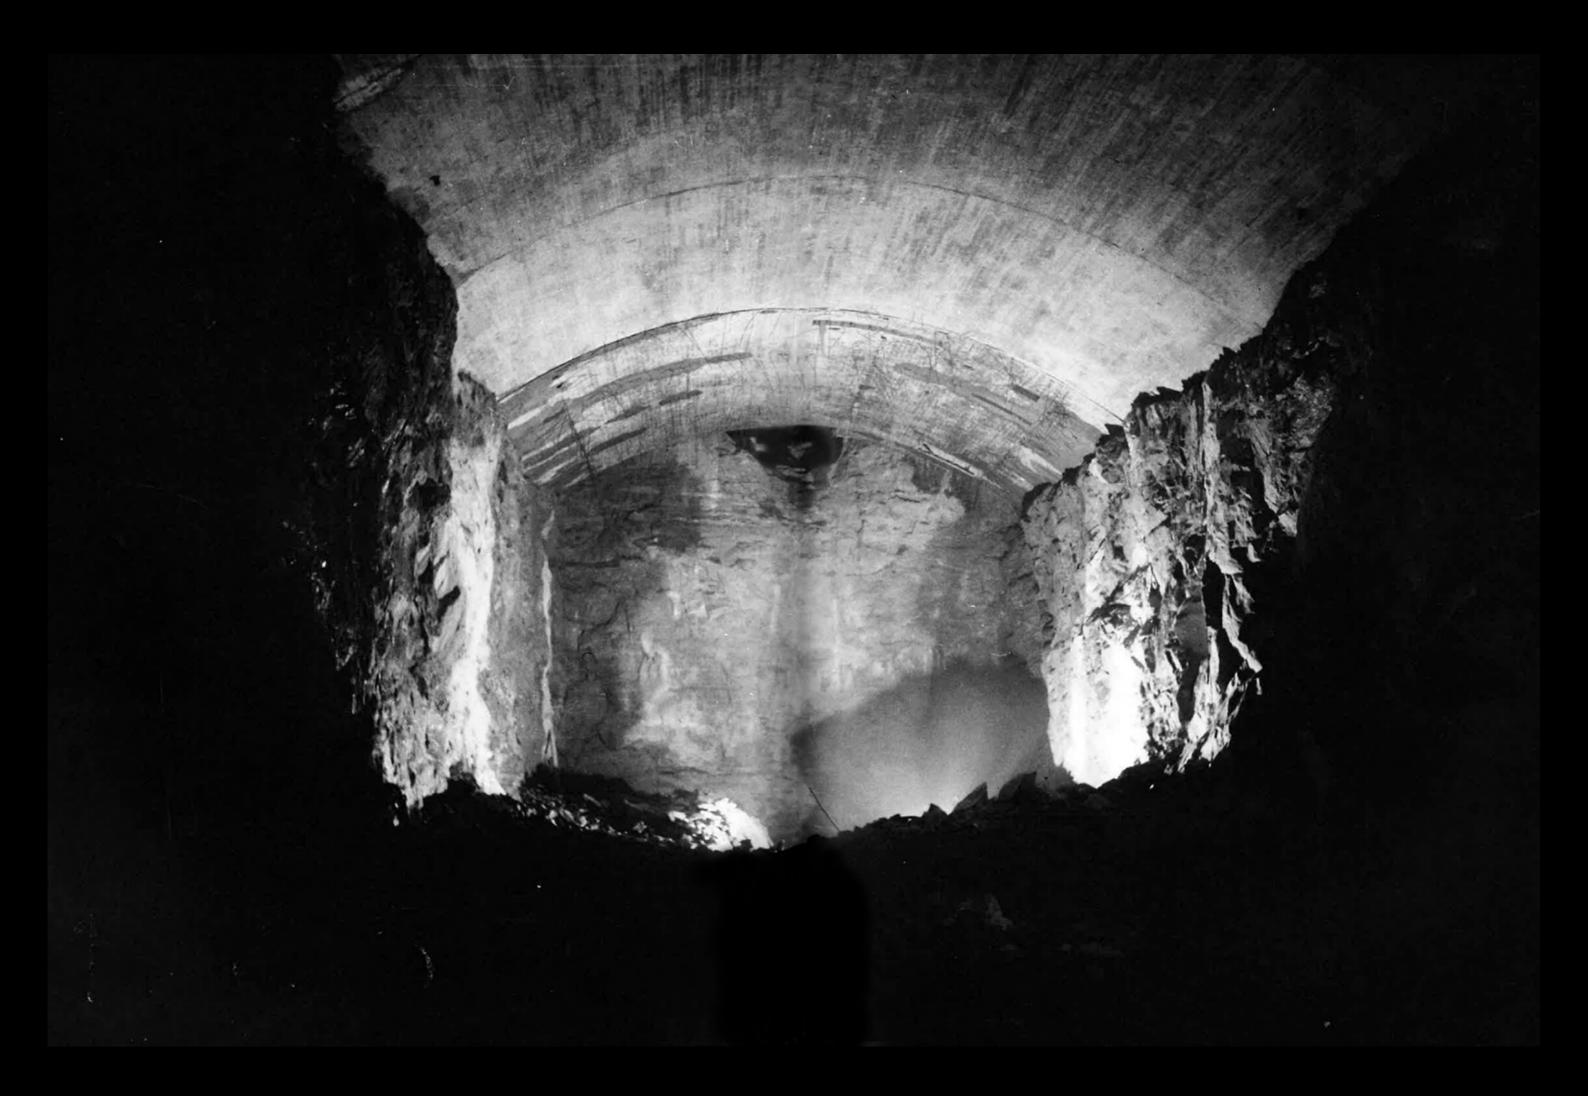

## Generatorhall

Width: 13,5M Length: 160M Height: 20,5M Area: 2000M2

Bredde: 5,3m Lengde: 130m Høyde: 7.3m Areal: 698m2

Imagine yourself being in a completely dark space. A space with walls so thick that it is impossible for the sun to infiltrate the heavy and foglike darkness. You cannot see the end of it and you cannot recognize the size of it. If you took your hand on the wall you would feel a cold and uneven surface, just like the one you are standing on. Sometimes the sound of dripping water echoes around you and slowly disappears. The attempt to stretch out you arms above you fails and the height of the room remains a mystery.

You could try to navigate by sliding your hand against the wall as you move, but you wouldn't know where you were going, for how long you would be walking and if the ground beneath your feet at one point would be gone.