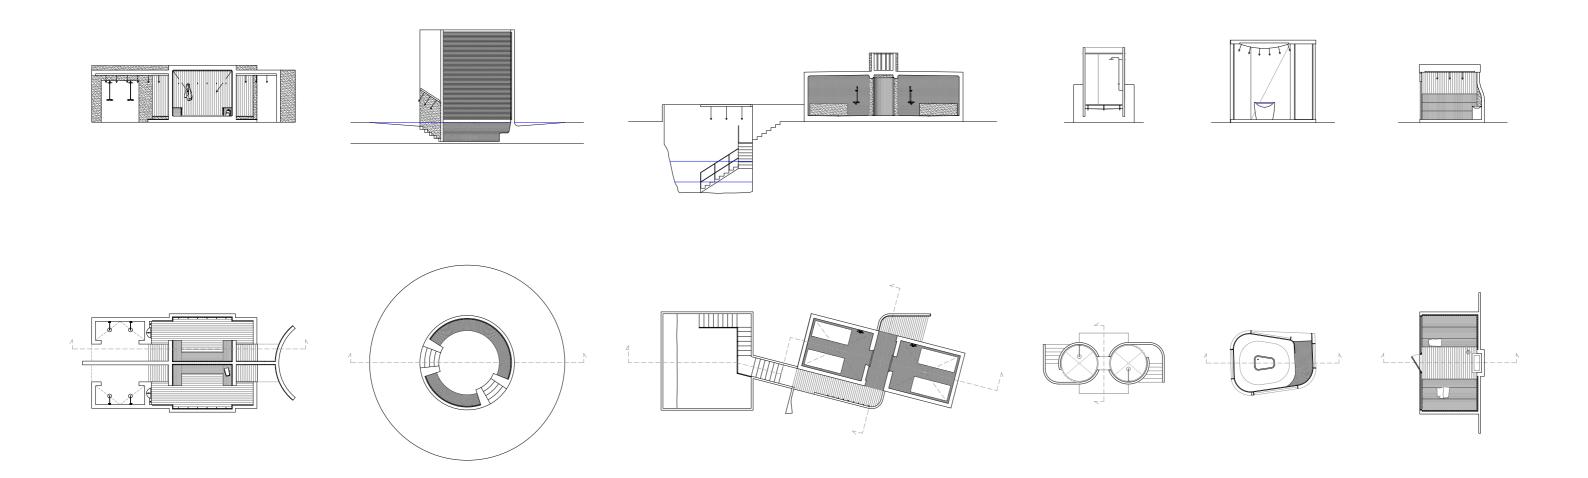

## Controlroom

Width: 13,5M Length: 14,5M Height: 14M Area: 543m2

O 🔆 O 

## Generatorhall

Width: 13,5M Length: 160M Height: 20,5M Area: 2000M2

Bredde: 5,3m Lengde: 130m Høyde: 7.3m Areal: 698m2

Imagine yourself being in a completely dark space. A space with walls so thick that it is impossible for the sun to infiltrate the heavy and foglike darkness. You cannot see the end of it and you cannot recognize the size of it. If you took your hand on the wall you would feel a cold and uneven surface, just like the one you are standing on. Sometimes the sound of dripping water echoes around you and slowly disappears. The attempt to stretch out you arms above you fails and the height of the room remains a mystery.