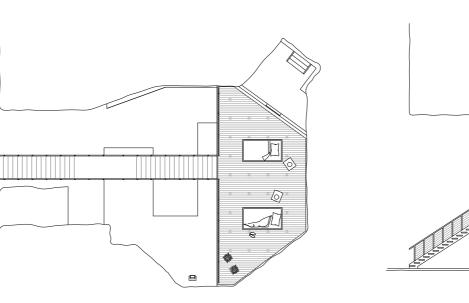

## Controlroom

Width: 13,5M Length: 14,5M Height: 14M Area: 543m2

O 🔆 O 

## Generatorhall

Width: 13,5M Length: 160M Height: 20,5M Area: 2000M2

Bredde: 5,3m Lengde: 130m Høyde: 7.3m Areal: 698m2

Imagine yourself being in a completely dark space. A space with walls so thick that it is impossible for the sun to infiltrate the heavy and foglike darkness. You cannot see the end of it and you cannot recognize the size of it. If you took your hand on the wall you would feel a cold and uneven surface, just like the one you are standing on. Sometimes the sound of dripping water echoes around you and slowly disappears. The attempt to stretch out you arms above you fails and the height of the room remains a mystery.