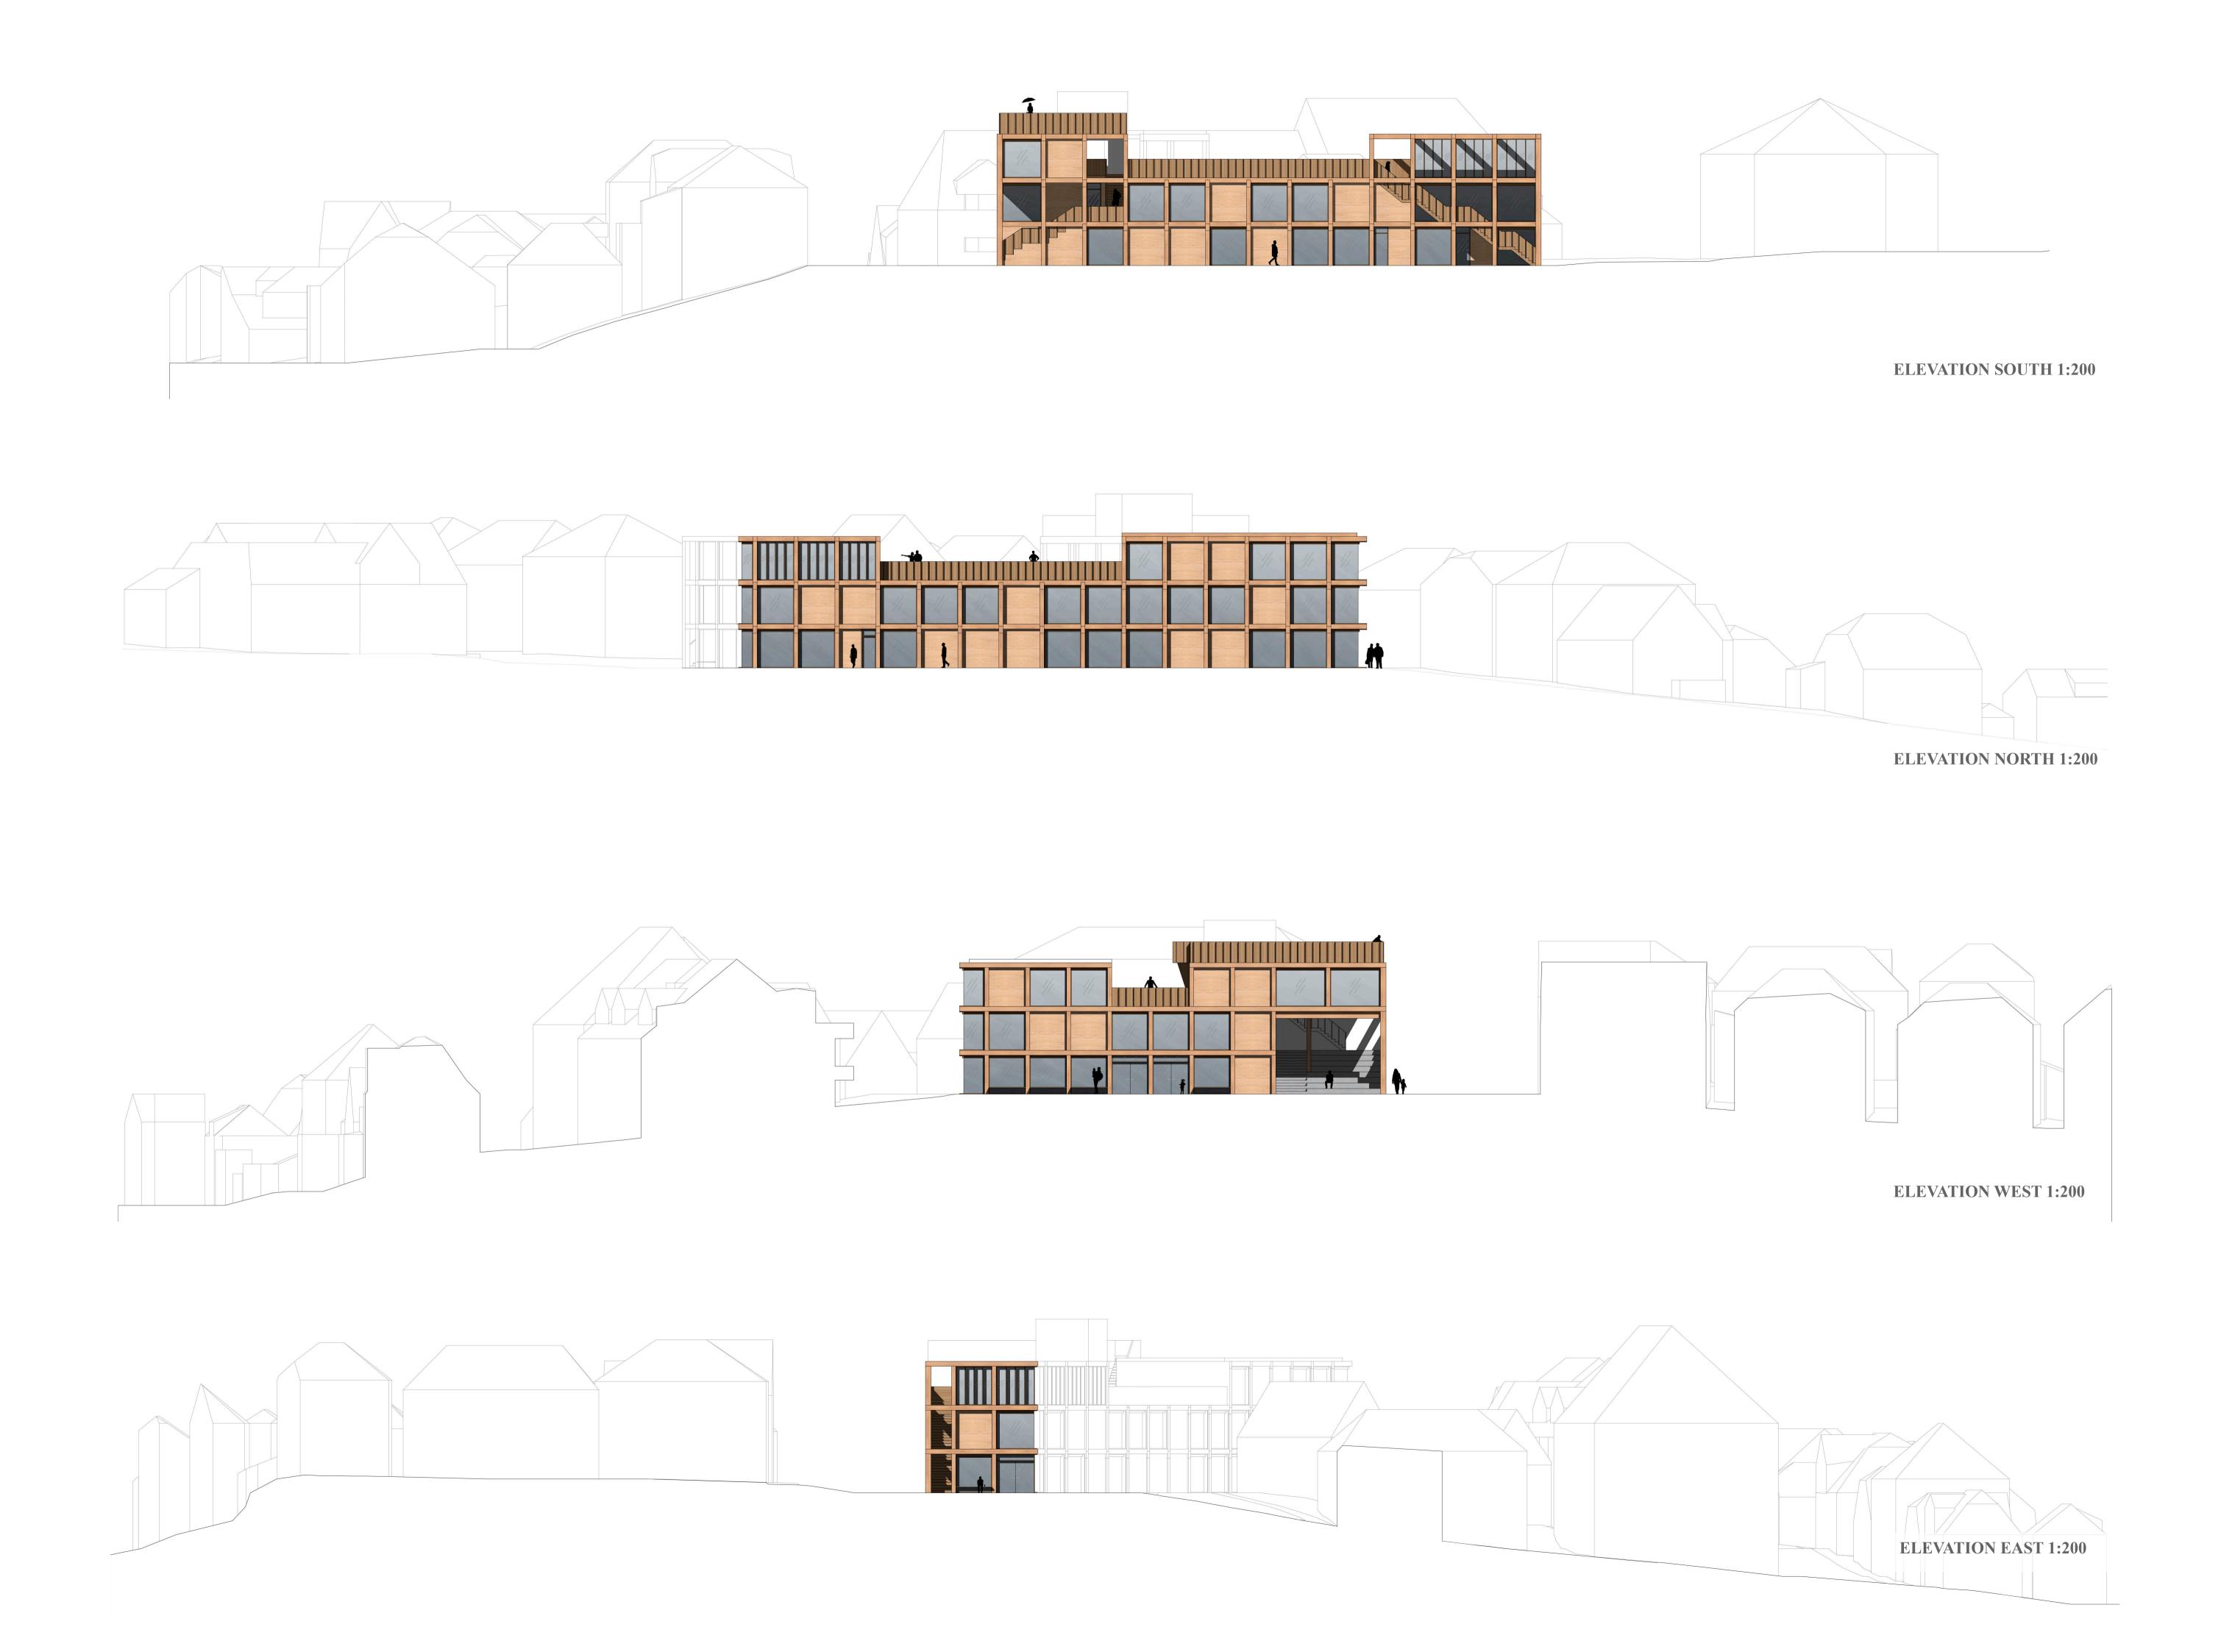

ription

#### **Ground Floor**

- 1: Foyer
- 2: Cafè
- 3: Work + Reading Space
- 4: HCWC
- 5: Nursing Room
- 6: WC
- 7: Bar
- 8: Exterior Staircase to Roof
- 9: Kitchen Zone
- 10: Play Zone
- 11: Storage + Technical
- 12: Auditorium
- 13: Elevator

### First Floor

- 14: Flexible Space
- 15: Multipurpose Room 1
- 16: Multipurpose Room 2 17: Multipurpose Room 3
- 18: Multipurpose Room 4
- 19: WC + HCWC
- 20: Slide Leading to Play Zone
- 21: Exterior Atrium
- 22: Exterior Staircase Leading to Roof
- 23: Storage
- 24: Elevator

## Second Floor / Roof

- 25: Multipurpose Room 5
- 26: Multipurpose Room 6 27: Parcel Garden
- 28: Green House
- 29: Exterior Stairs leading to Roof
- 30: Elevator

# **Roof Top Terrace**

- 31: Barbecue Zone + View
- 32: Elevator
- 33: Storage / Technical