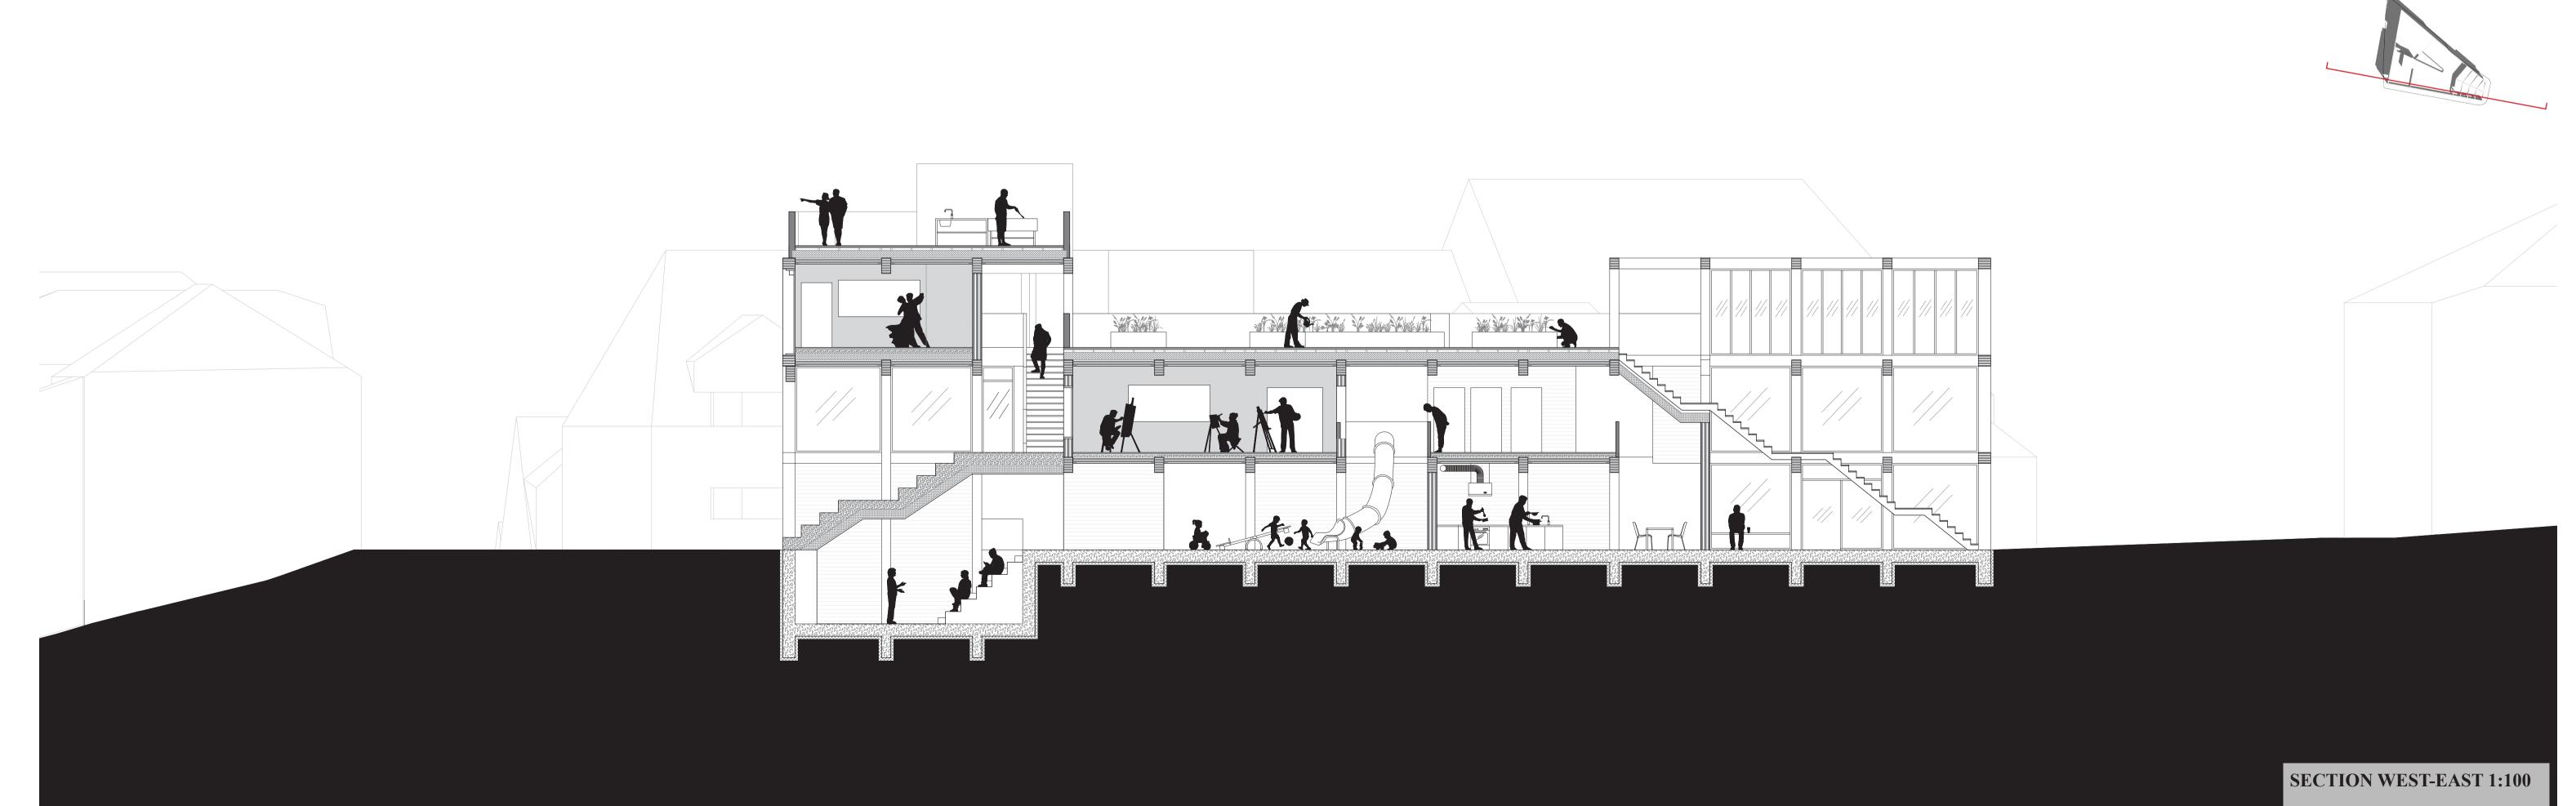

## Plan Description

#### **Ground Floor**

- 1: Foyer
- 2: Cafè
- 3: Work + Reading Space
- 4: HCWC
- 5: Nursing Room
- 6: WC
- 7: Bar
- 8: Exterior Staircase to Roof
- 9: Kitchen Zone
- 10: Play Zone
- 11: Storage + Technical
- 12: Auditorium
- 13: Elevator

### First Floor

- 14: Flexible Space
- 15: Multipurpose Room 1
- 16: Multipurpose Room 2 17: Multipurpose Room 3
- 18: Multipurpose Room 4
- 19: WC + HCWC
- 20: Slide Leading to Play Zone
- 21: Exterior Atrium
- 22: Exterior Staircase Leading to Roof
- 23: Storage
- 24: Elevator

## Second Floor / Roof

- 25: Multipurpose Room 5
- 26: Multipurpose Room 6 27: Parcel Garden
- 28: Green House
- 29: Exterior Stairs leading to Roof
- 30: Elevator

# **Roof Top Terrace**

- 31: Barbecue Zone + View
- 32: Elevator
- 33: Storage / Technical