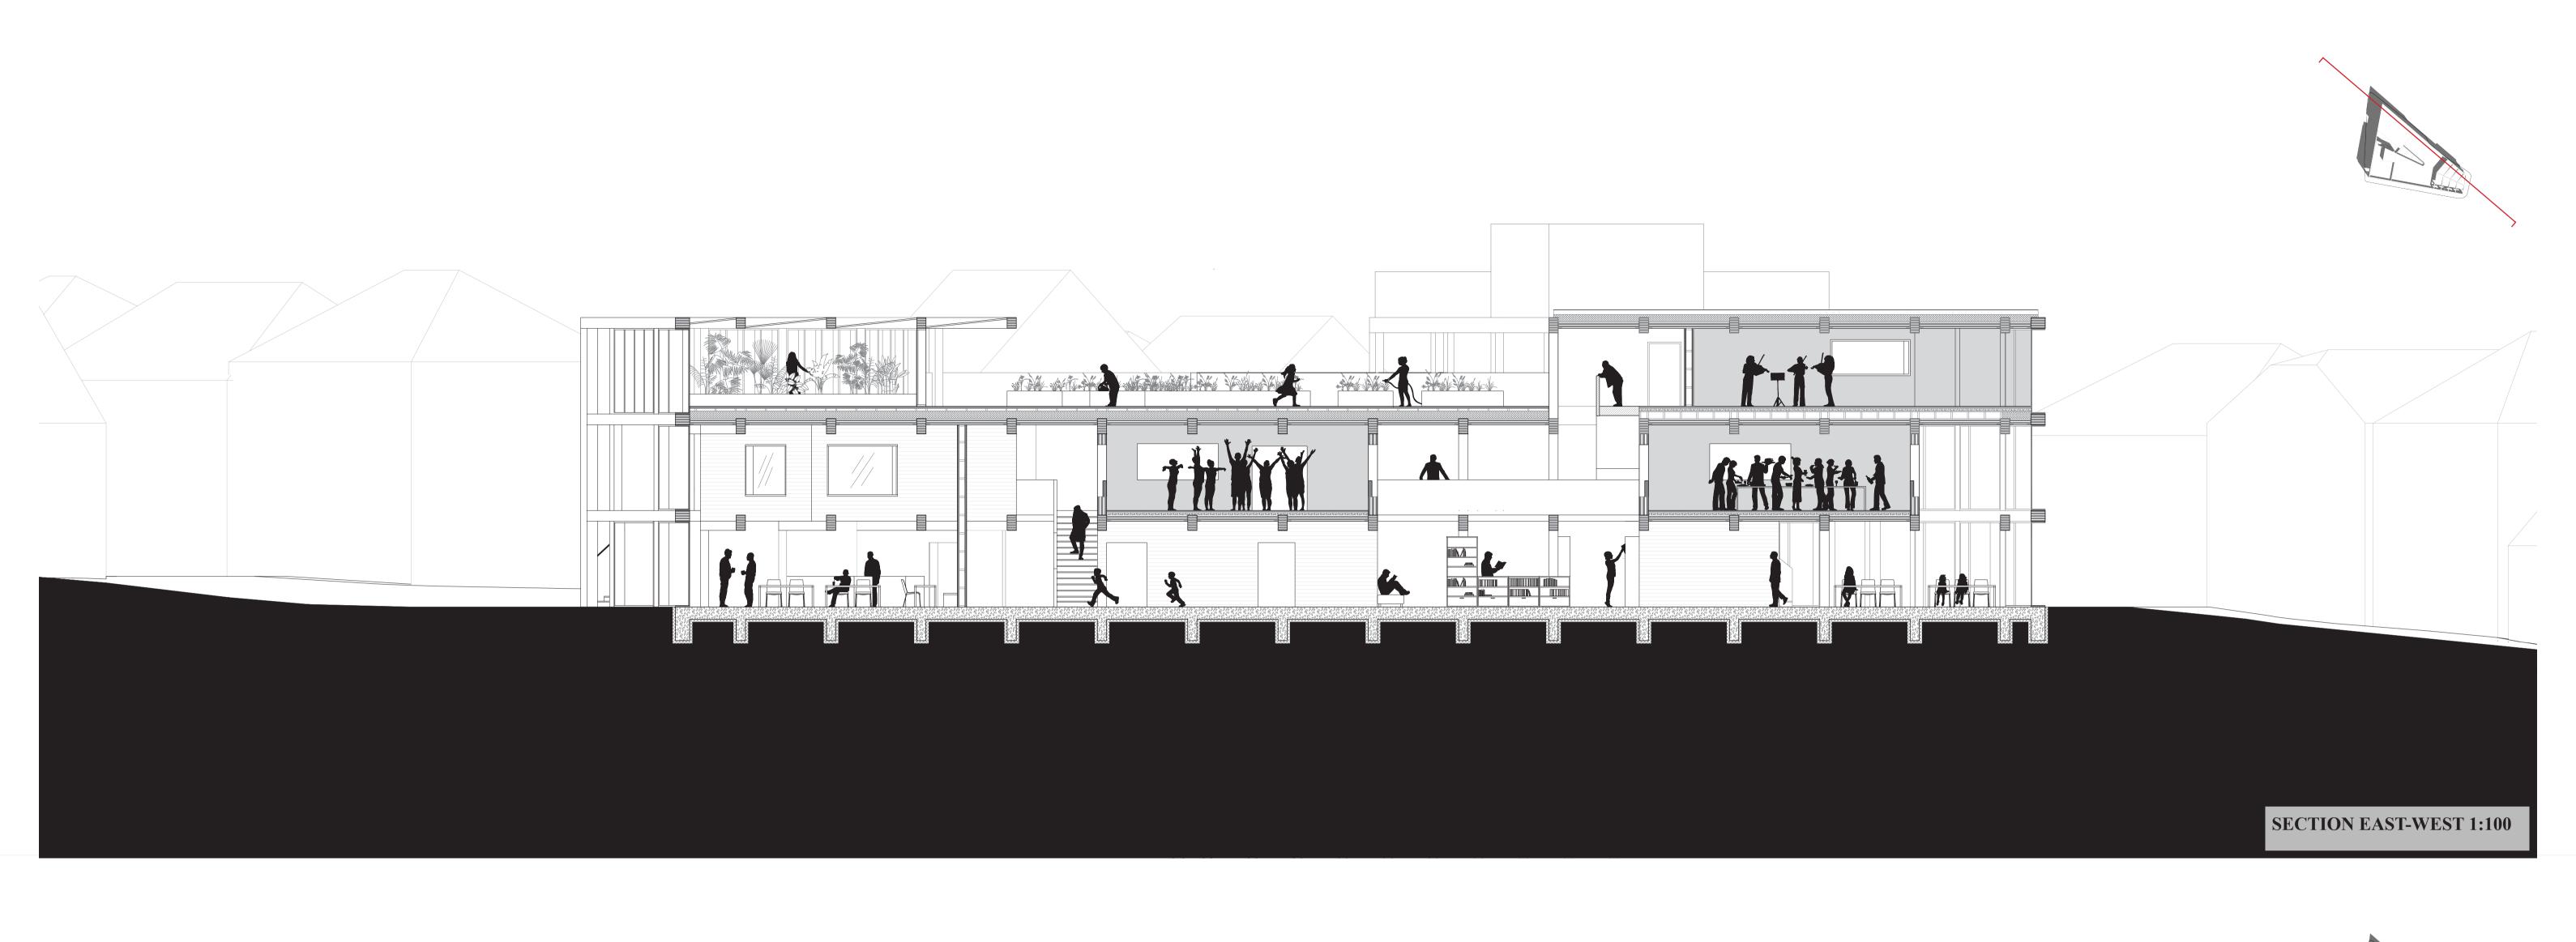

## Plan Description

#### **Ground Floor**

- 1: Foyer
- 2: Cafè
- 3: Work + Reading Space
- 4: HCWC
- 5: Nursing Room
- 6: WC
- 7: Bar
- 8: Exterior Staircase to Roof
- 9: Kitchen Zone
- 10: Play Zone
- 11: Storage + Technical
- 12: Auditorium
- 13: Elevator

### First Floor

- 14: Flexible Space
- 15: Multipurpose Room 1
- 16: Multipurpose Room 2 17: Multipurpose Room 3
- 18: Multipurpose Room 4
- 19: WC + HCWC
- 20: Slide Leading to Play Zone
- 21: Exterior Atrium
- 22: Exterior Staircase Leading to Roof
- 23: Storage
- 24: Elevator

## Second Floor / Roof

- 25: Multipurpose Room 5
- 26: Multipurpose Room 6 27: Parcel Garden
- 28: Green House
- 29: Exterior Stairs leading to Roof
- 30: Elevator

# **Roof Top Terrace**

- 31: Barbecue Zone + View
- 32: Elevator
- 33: Storage / Technical