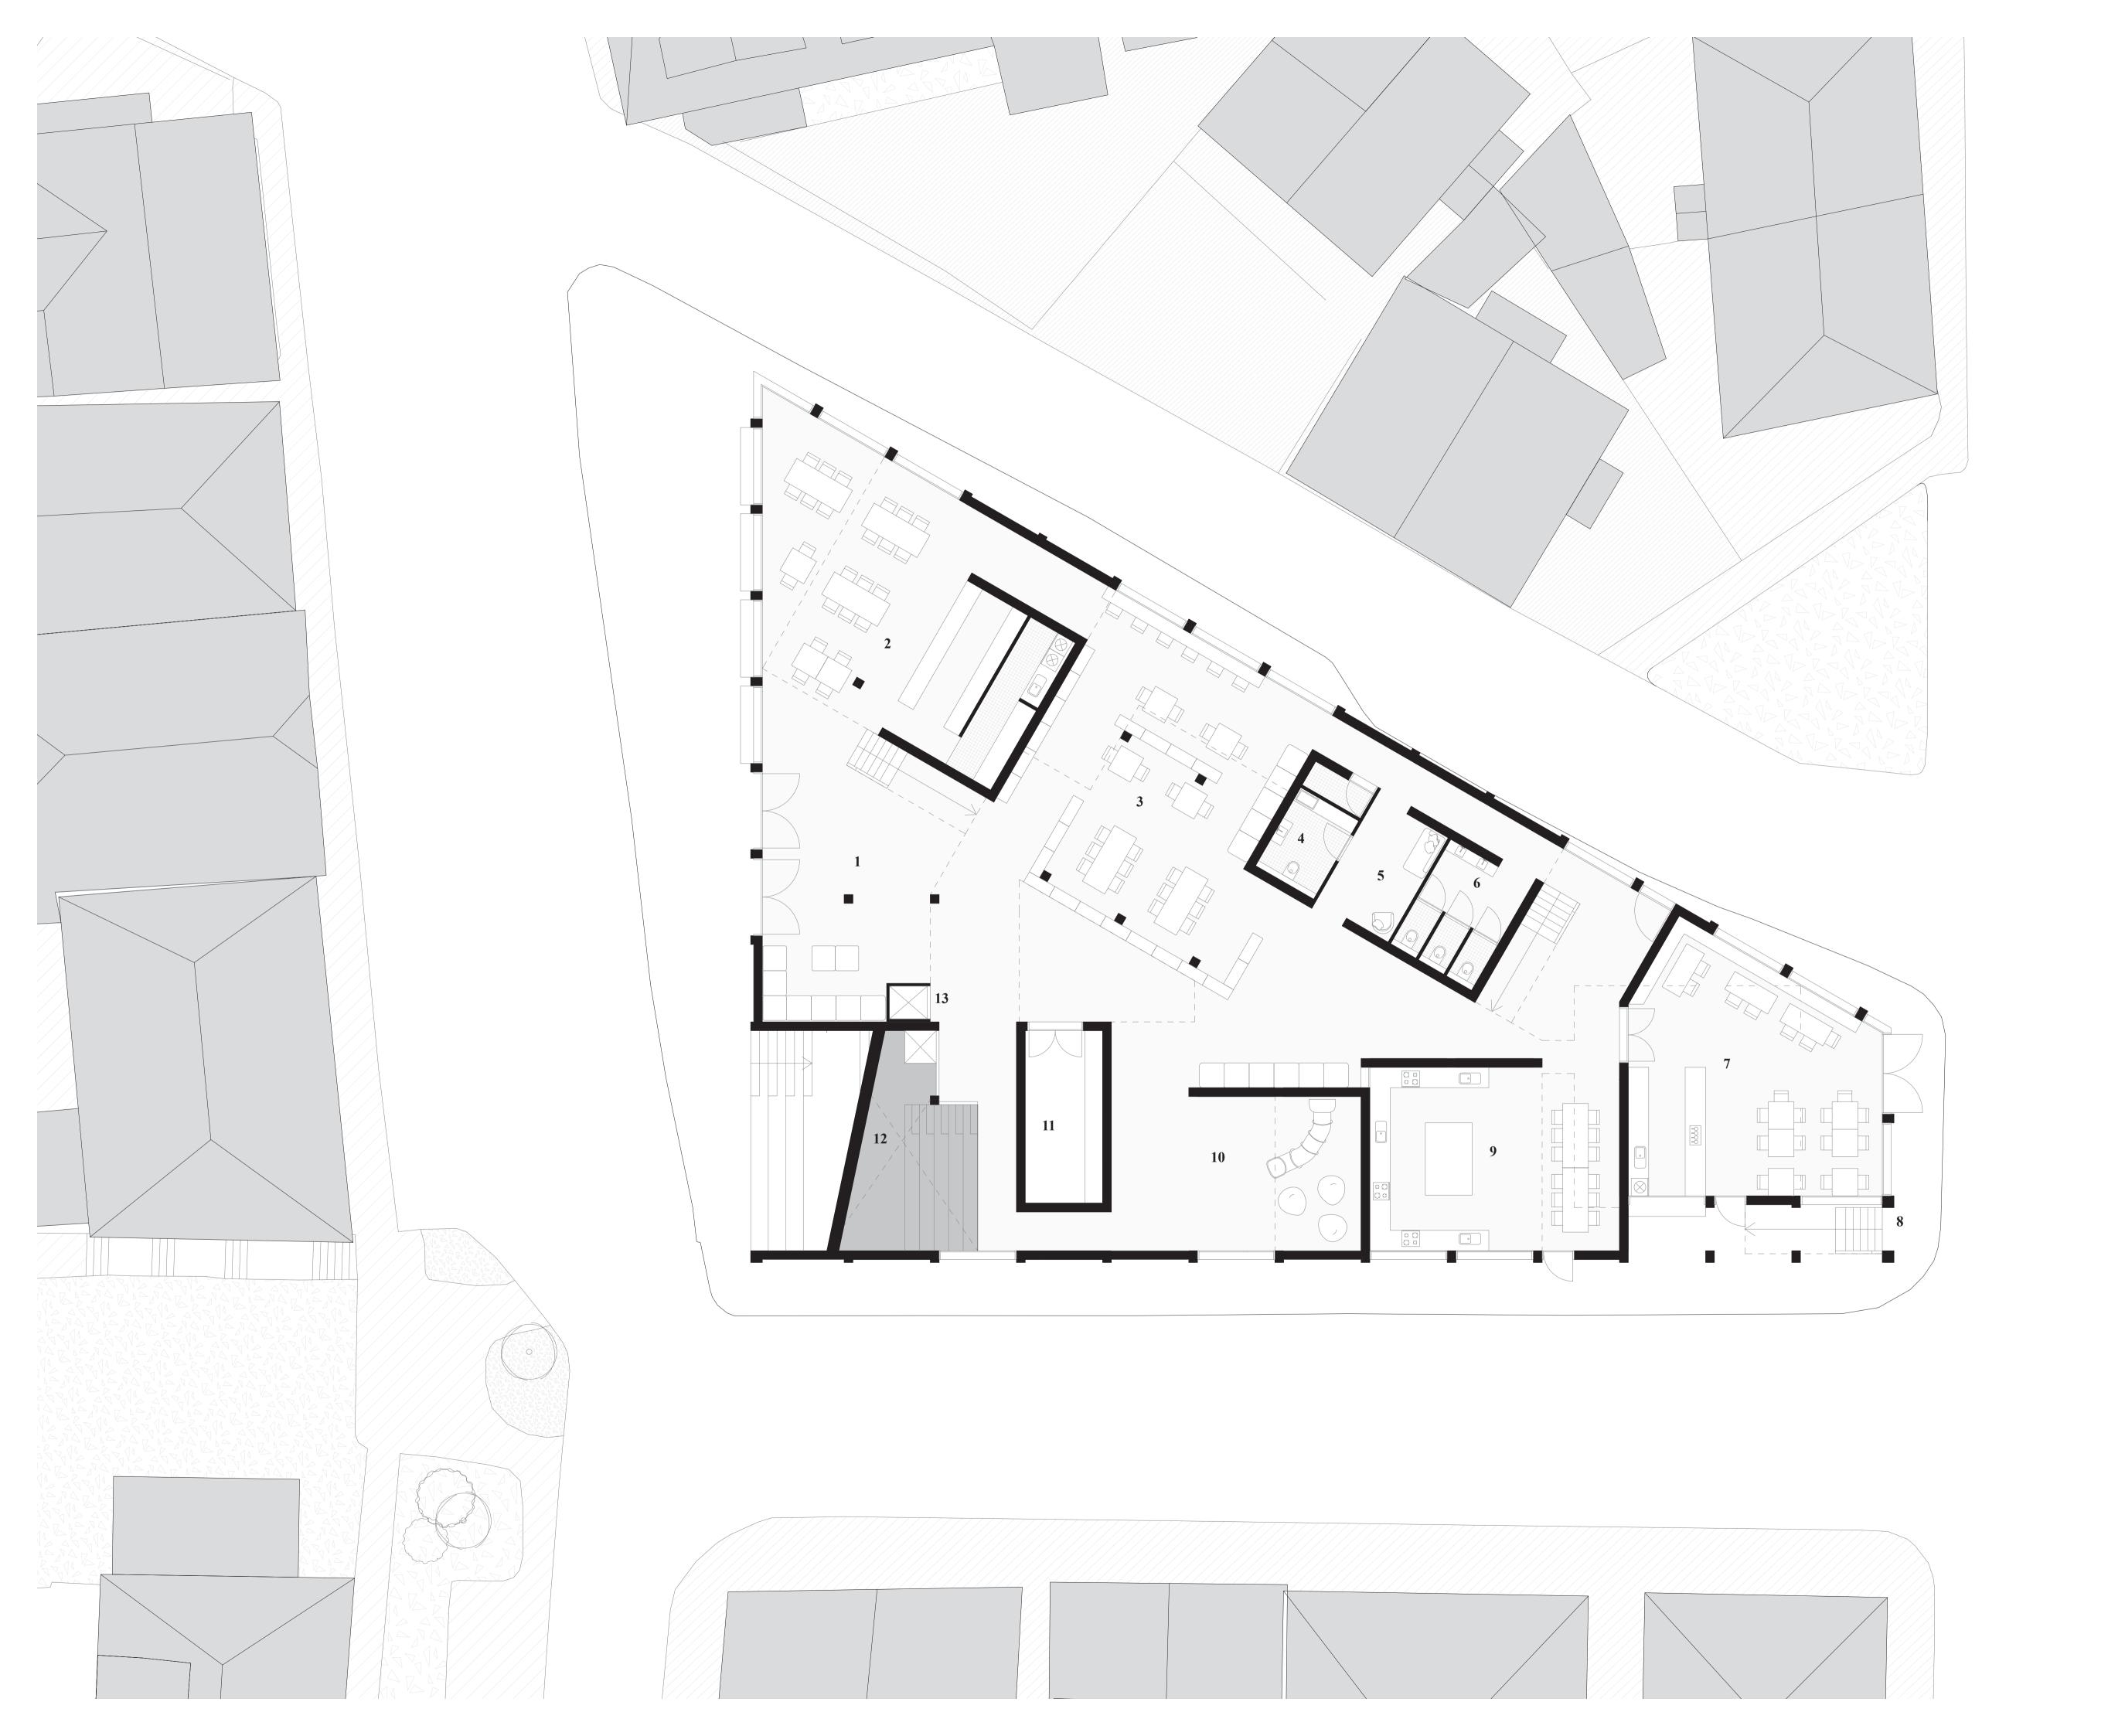

## Plan Description

#### **Ground Floor**

- 1: Foyer
- 2: Cafè
- 3: Work + Reading Space
- 4: HCWC
- 5: Nursing Room
- 6: WC
- 7: Bar
- 8: Exterior Staircase to Roof
- 9: Kitchen Zone
- 10: Play Zone
- 11: Storage + Technical
- 12: Auditorium
- 13: Elevator