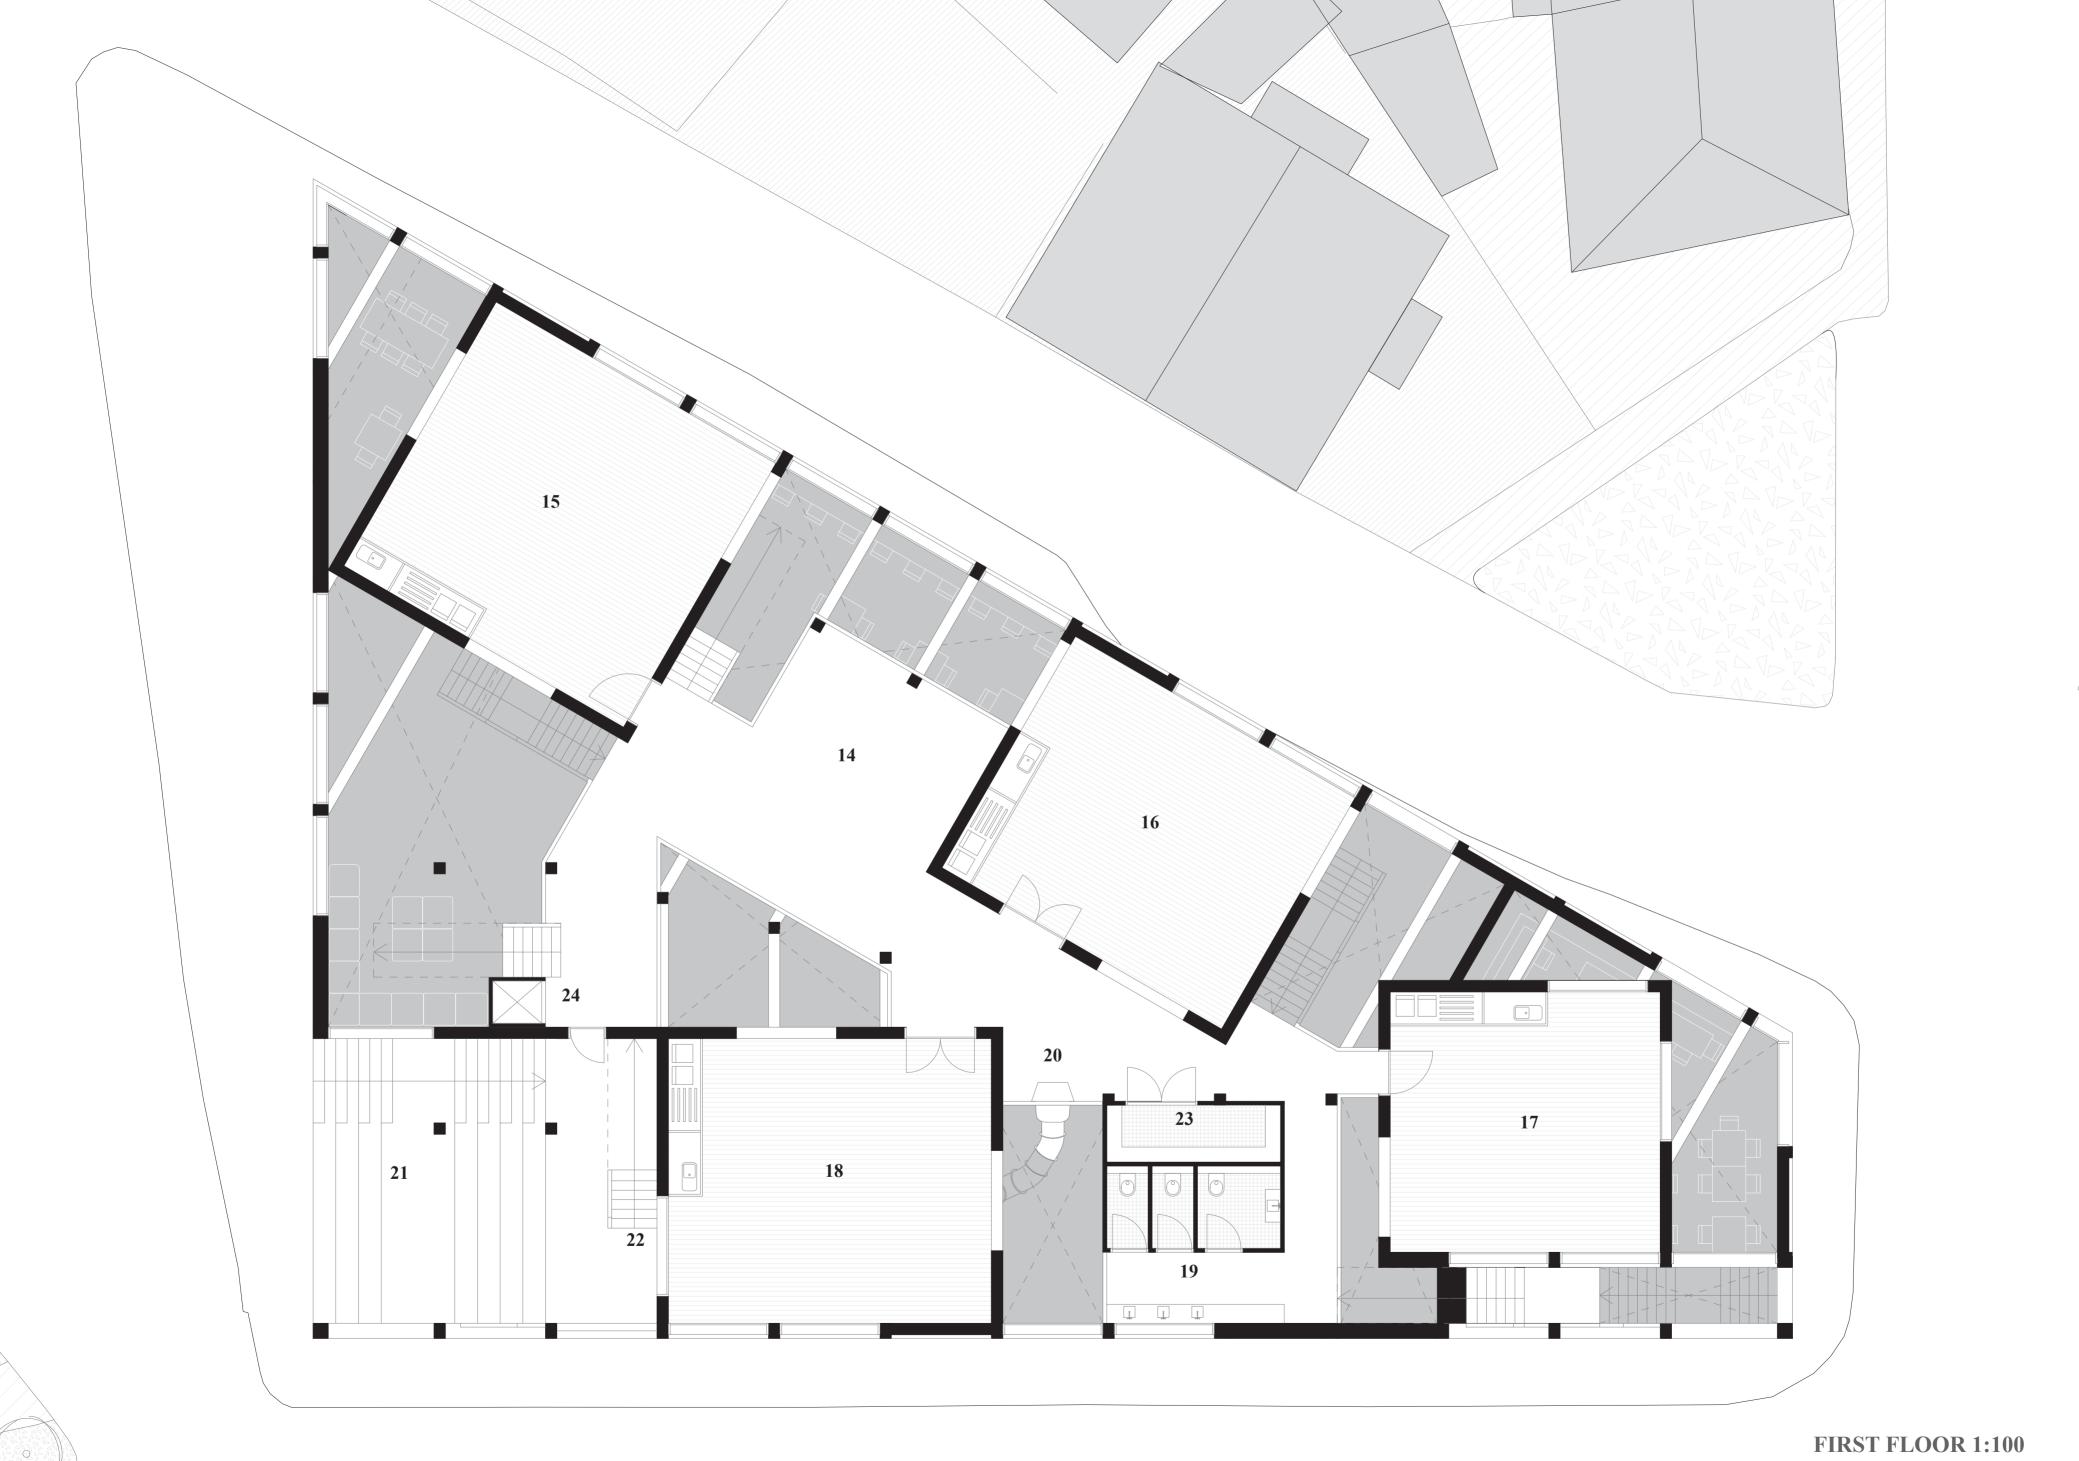

## Plan Description

## Second Floor / Roof

- 25: Multipurpose Room 5
- 26: Multipurpose Room 6 27: Parcel Garden
- 28: Green House
- 29: Exterior Stairs leading to Roof
- 30: Elevator

# **Roof Top Terrace**

- 31: Barbecue Zone + View
- 32: Elevator
- 33: Storage / Technical