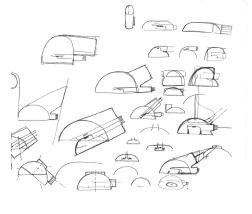

### Mockups and Prototypes sketches

research about light sketches and fast mockups control and a study of aim to catch the sparkle Louis Poulsen's lamp. of inspirations, and 'Erco-handbook-of- 3D-modelling can detail lighting design' was also a ideas and structures. 2D good document for me to sketching is a starting point understand light control. while 3D-mockups can It introduced basic provide new inspiration knowledge of perception- and then back to 2D sketches. They are like a circle. Mockups can help designers have a better picture of dimensions and materials.

Prototyping helped me realise the favourite concept and idea, with a prototype it is easy to discuss everything in detail and it helps everyone get into the project. Many modifications were done when I built the prototype. With changeable parts, it is easy and obvious to see modification each time.