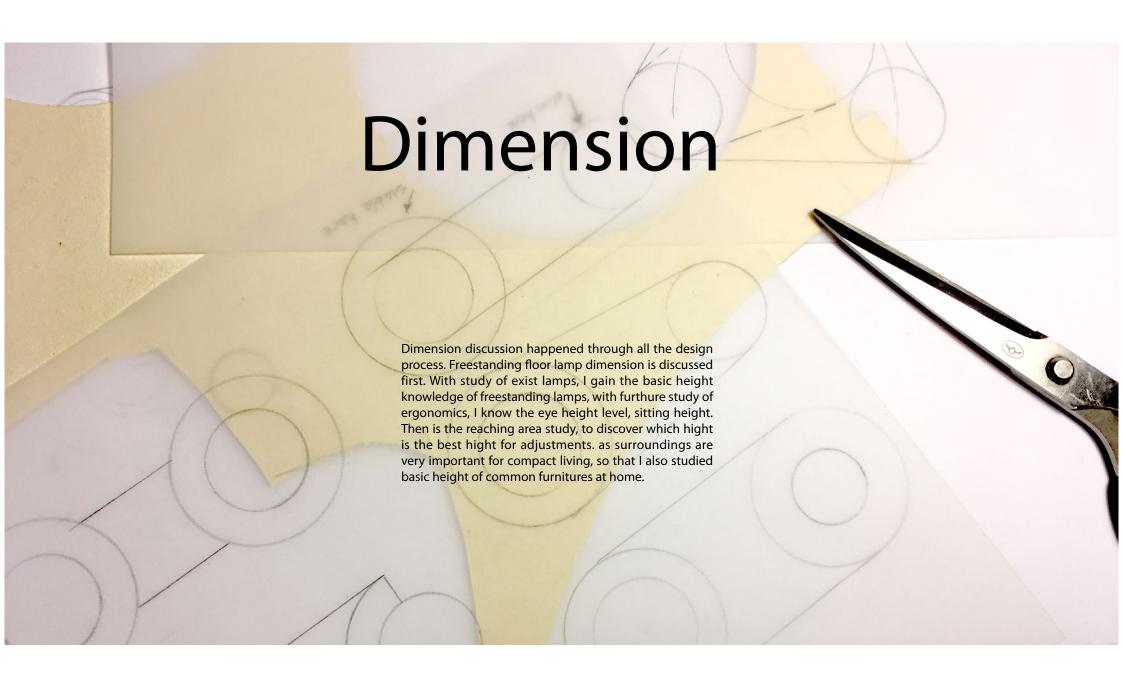

# How does everything happen in compact room?

After the interview I wondered what kind of activities happen and how do they happen at home. When talking with people and checking documentations and later analysis I got some insight. Compact spaces are highly multifunctional, customized, and combined spaces.