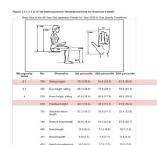

# How does everything happen in compact room?

After the interview I wondered what kind of activities happen and how do they happen at home. When talking with people and checking documentations and later analysis I got some insight. Compact spaces are highly multifunctional, customized, and combined spaces.