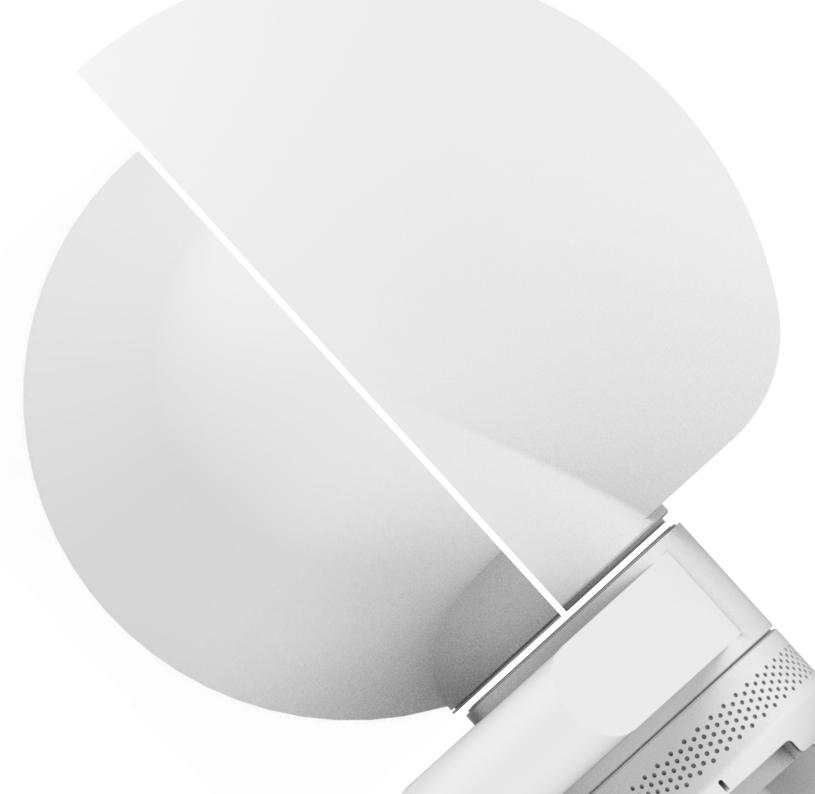

used with clamp.

frame

Frame including 2 dimensions 1350mm and 500mm

1350mm is the length for floor lamp or clamped lamp with same hight of floor lamp.

500mm is height for table lamp, as the table height is 760mm and table lamp would be 1260mm height from floor. it will a little lower than sitting eye level, so that the light source cannot be seen.



1350m











































Light switch test.

### Name:

Choice is the core concept in this design. With choice, the light can be changed beween task light and reflect light. With choice, the lamp can access space in different ways.

OIC is the name of lamp. It doesn't mean anything by it own, While it is the part of the word "Choice". It hint "choice" and it implies the lamp has choices and possibilities.

CHOICE



### **Testing and feedback**

from testing

Positive:

Task light can provide bright and sharp light. The clamp and slim frame works well in small spaces even with 3D printed parts. It is easy to fix or attach to environment. Need to be modified:

There is light leak from side of the lamp, as the LED chip located on the surface of the heat. LED chip should stay below the edge of reflectors.

Led now is explosed in environment.

As the cable connector on prototype is outside too much so it occupied a lot of space, there is not so many room for finger to grip the shade controller.

It is good light for stable occasions which you don't move the lamp such as floor lamp on the corner or behind sofa. While in occasion which need to adjust light often, the structure shows the limit.

### Feed b