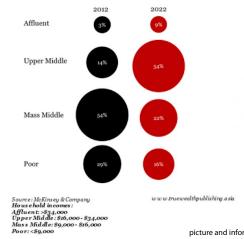

# Who is living in compact homes in cities in China?

A big amount of people who live in cities especially in first line (Beijing, Shanghai, Guangzhou, Shenzhen), and second line(Hangzhou, Suzhou, Wuhan....) cities are middle class employees. 'McKinsey & Company' predicts that 76% families in cities will become middle class by 2022.

#### China's Middle Class as Percent of Urban Households

picture and information from Mckinsey & Company