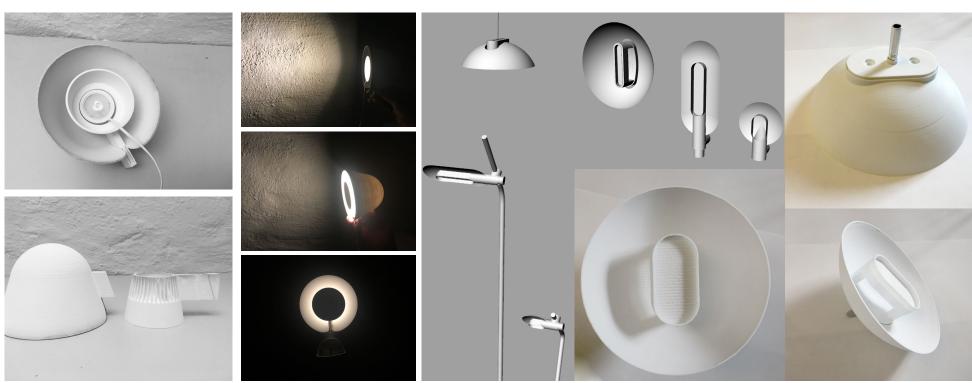

Prototyping helped me realise the favourite concept and idea, with a prototype it is easy to discuss everything in detail and it helps everyone get into the project. Many modifications were done when I built the prototype. With changeable parts, it is easy and obvious to see modification each time.