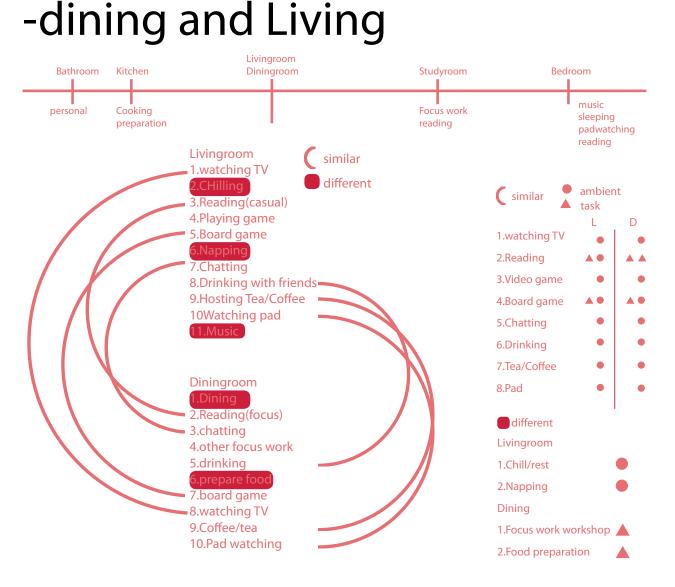

# How does everything happen in compact room?

After the interview I wondered what kind of activities happen and how do they happen at home. When talking with people and checking documentations and later analysis I got some insight. Compact spaces are highly multifunctional, customized, and combined spaces.

Everyday activities happen in the same space but supported by different products instead of taking place in specific areas with specific products. So the function of the room is defined by the product, used at the moment and the more compact the space is, the more obvious this characteristic.

Japanese is really good at living in compact spaces, When is comes to compact living, two approaches are fundamental to the success of the space; it should be predominantly a 'single space' and it must work effectively for 'multiple uses'. Compact living has since shown it is capable of dealing with these issues using other, secondary approaches such as 'zoning and division', a 'variation in spactial sensations', a 'reduction to essentials', 'integration and storage' as well as 'lightning' techniques. (the spacial quality for compact place p38)

Spaces of multiple functions, or multifunctional, allow for many different uses to work together within the same, shared room. This enables each use to be defined by the softer elements such as furniture, elements which can be changed and adapted by the occupant much easier and efficiently. The space becomes more flexible; being able to change as and when required, as well as being more versatile; remaining relevant when requirements shift. Multi-functionality allows the maximum space to be used at all times to make the most of what is available. a 'variation in spactial sensations', a 'reduction to essentials', 'integration and storage' as well as 'lightning' techniques. (the spacial quality for compact place p38)