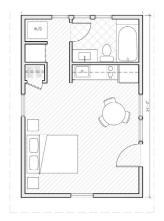

# Various compact spaces

extreme example students' dorm room, livingroom, bedroom, diningroom 3 in 1

http://surripui.net/99996/interesting-2-bedroom-apartmentfloor-plans-3d-images-design-inspiration/

https://www.supermodulor.com/1-room-house-plans/ http://www.ikea.com/us/en/catalog/ awesome-image-result-for-1-bedroom-700-sq-ft-house- categories/departments/small storage/ plans-437-square-feet-1-room-house-plans-pics/