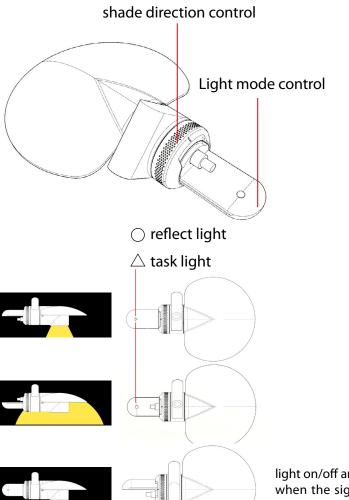

### Mockups and Prototypes sketches

research about light sketches and fast mockups control and a study of aim to catch the sparkle Louis Poulsen's lamp. of inspirations, and 'Erco-handbook-of- 3D-modelling can detail lighting design' was also a ideas and structures. 2D good document for me to sketching is a starting point understand light control. while 3D-mockups can It introduced basic provide new inspiration knowledge of perception- and then back to 2D sketches. They are like a circle. Mockups can help designers have a better picture of dimensions and materials.