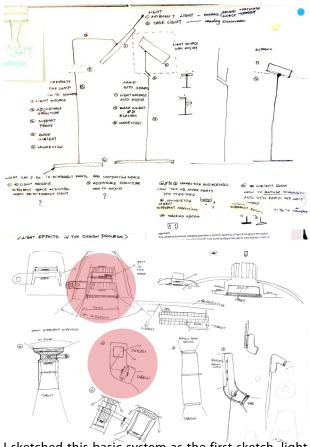

### Mockups and Prototypes sketches

research about light sketches and fast mockups control and a study of aim to catch the sparkle Louis Poulsen's lamp. of inspirations, and 'Erco-handbook-of- 3D-modelling can detail lighting design' was also a ideas and structures. 2D good document for me to sketching is a starting point understand light control. while 3D-mockups can It introduced basic provide new inspiration knowledge of perception- and then back to 2D sketches. They are like a circle. Mockups can help designers have a better picture of dimensions and materials.

Prototyping helped me realise the favourite concept and idea, with a prototype it is easy to discuss everything in detail and it helps everyone get into the project. Many modifications were done when I built the prototype. With changeable parts, it is easy and obvious to see modification each time.