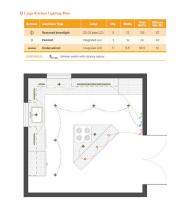

Many recommendations about interior light at home recommend use different light for different activities, the plan from the paper use spotlight to support focus task at home. Ambient-task light system is needed at home.

Bad light condition is an unconscious problem in a compact home. Light system at home is complex. A good living place have different

Light system at home is complex. A good living place have different types of light to create an environment for different purpose and activities.