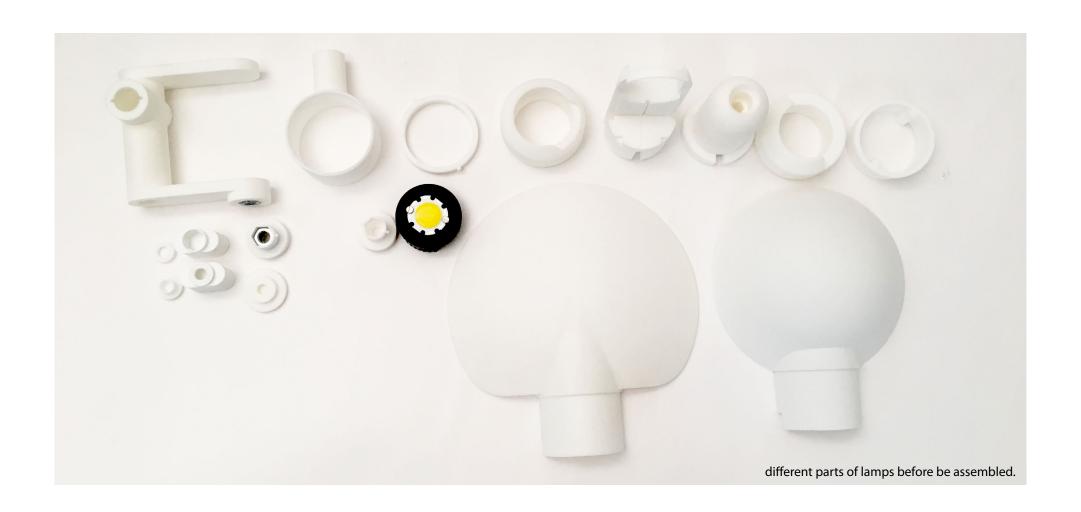

utilize the structure, the clamp can be used in two directions. Vertical directions: clamp can be attached on horizontal flatform such as table, windowsil. Horizontal directions: clamp can be attach on vertical flatform, such as shelf, frame. As the frame of the lamp have to be tight and rotate, the hole which are not be used by frame, can be attach a fastener, frame can be adjusted.







### **Base**

base can be used with clamp.

frame

Frame including 2 dimensions 1350mm and 500mm

1350mm is the length for floor lamp or clamped lamp with same hight of floor lamp.

500mm is height for table lamp, as the table height is 760mm and table lamp would be 1260mm height from floor. it will a little lower than sitting eye level, so that the light source cannot be seen.



1350m











































Light switch test.

### Name:

Choice is the core concept in this design. With choice, the light can be changed beween task light and reflect light. With choice, the lamp can access space in different ways.

OIC is the name of lamp. It doesn't mean anything by it own, While it is the part of the word "Choice". It hint "choice" and it implies the lamp has choices and possibilities.

CHOICE



### **Testing and feedback**

from testing

Positive:

Task light can provide bright and sharp light. The clamp and slim frame works well in small spaces even with 3D printed parts. It is easy to fix or attach to environment. Need to be modified:

There is light leak from side of the lamp, as the LED chip located on the surface of the heat. LED chip should stay below the edg