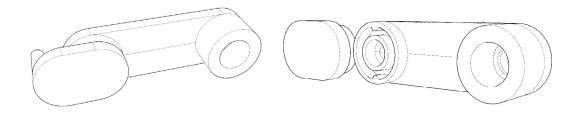

e frame, it also occupy little space. As in compact living place, everything is closer than normal living place. Fully use of surroundings are the spirit for compact living.

### Completely utilize different parts of products.

There will be three basic accessories for this lamp at the moment, a clamp, a simple frame which are bended pipes with two different length, base. With these three basic accessories, the lamp can fits to many situations. It can be used as a freestanding floor lamp, freestanding table lamp, it also can be used as a floor lamp with tables which can be clamped on.



# Clamp and frame sketches





The shape of clamp follow the shape of connect part. The shape is square with circle in the end. The clamp also follow the rules which circle implies rotating movements.





Share the same characteristic with clamp ----square with circle in the end. The fixing screw can be hidden in the frame

# Small scaled models



Small scaled model are made for shape testing, the proportion is 0.4:1



idea of lamps systems and wall mounted accessories









https://msis.jsc.nasa.gov/sections/section03.htm

Female:84.8+38.3 =123.1cm reach: 161.1cm male: 94.2+44.4= 136.6cm reach: 179cm

difference

America Male:175.7 F:162.9 China Male 167.1 F:155.8

Document from Wikipedia



# Height test



























Interview 1:

120-130 Comfortable for adjusting height 140cm strech too much

It is good to have dimmer in the middle of the pole. Heigher can ligh up more spaces.

interview 2:

140cm strech too much

130cm is comfortable height for control, while the la