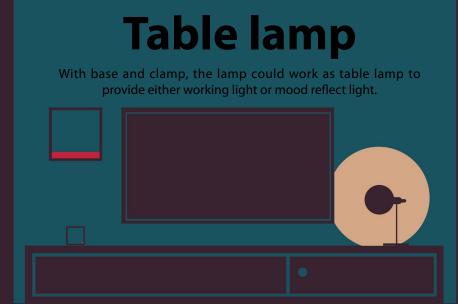

### what kind of lamp do you have for working?

I have a floor working lamp, the flexible structure fits to my table quite well.

my husband has a desk lamp for computer.

### Do you need any new lamps at the moment?

I probably need a floor lamp beside my sofa and the light must be yellow, the ceiling light is too bright for film.

### what about your new home?

I think, I also need a floor lamp for my study room in my new home, I just do casual reading there, no desk in the study room.