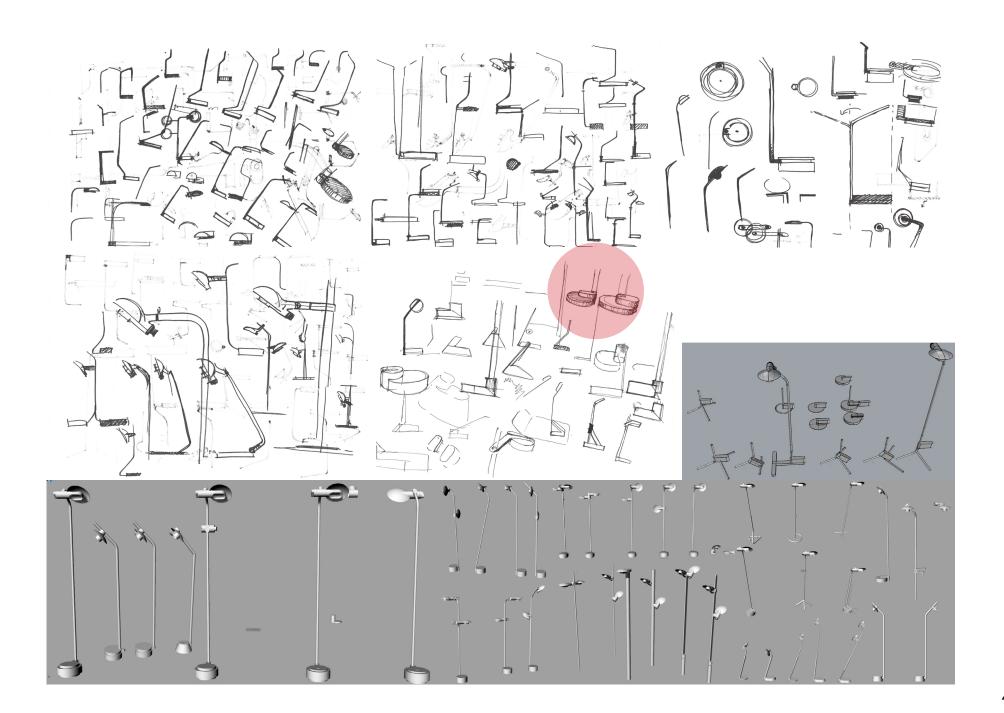

### Mockups and Prototypes sketches

research about light sketches and fast mockups control and a study of aim to catch the sparkle Louis Poulsen's lamp. of inspirations, and 'Erco-handbook-of- 3D-modelling can detail lighting design' was also a ideas and structures. 2D good document for me to sketching is a starting point understand light control. while 3D-mockups can It introduced basic provide new inspiration knowledge of perception- and then back to 2D sketches. They are like a circle. Mockups can help designers have a better picture of dimensions and materials.

Prototyping helped me realise the favourite concept and idea, with a prototype it is easy to discuss everything in detail and it helps everyone get into the project. Many modifications were done when I built the prototype. With changeable parts, it is easy and obvious to see modification each time.