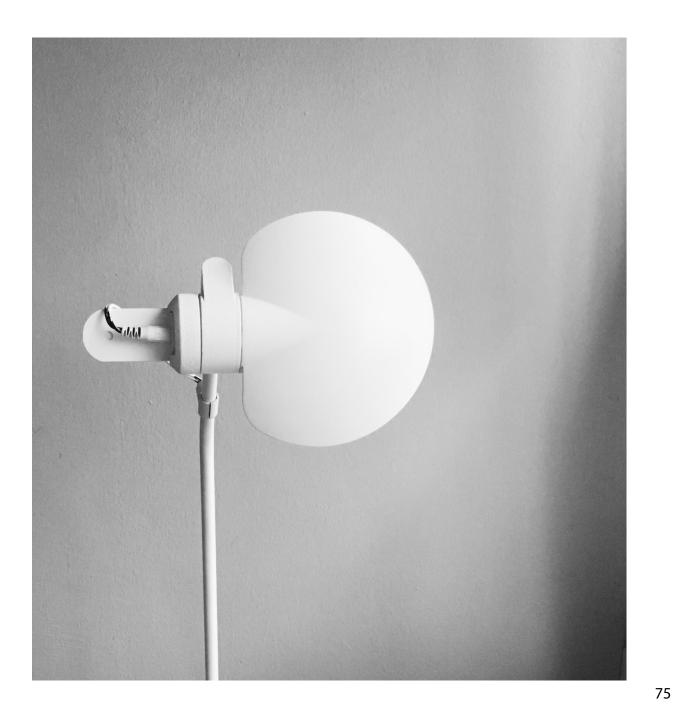

, the clamp can be used in two directions. Vertical directions: clamp can be attached on horizontal flatform such as table, windowsil. Horizontal directions: clamp can be attach on vertical flatform, such as shelf, frame. As the frame of the lamp have to be tight and rotate, the hole which are not be used by frame, can be attach a fastener, frame can be adjusted.







### **Base**

base can be used with clamp.

frame

Frame including 2 dimensions 1350mm and 500mm

1350mm is the length for floor lamp or clamped lamp with same hight of floor lamp.

500mm is height for table lamp, as the table height is 760mm and table lamp would be 1260mm height from floor. it will a little lower than sitting eye level, so that the light source cannot be seen.



1350m











































Light switch test.

### Name:

Choice is the core concept in this design. With choice, the light can be changed beween task light and reflect light. With choice, the lamp can access space in different ways.

OIC is the name of lamp. It doesn't mean anything by it own, While it is the part of the word "Choice". It hint "choice" and it implies the lamp has choices and possibilities.

CHOICE



### **Testing and feedback**

from testing

Positive:

Task light can provide bright and sharp light. The clamp and slim frame works well in small spaces even with 3D printed parts. It is easy to fix or attach to environment. Need to be modified:

There is light leak from side of the lamp, as the LED chip located on the surface of the heat. LED chip should stay below the edge of reflectors.

Led