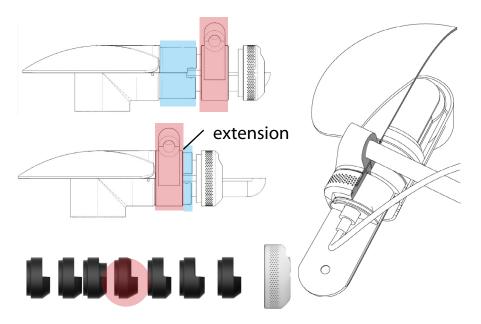

Prototyping helped me realise the favourite concept and idea, with a prototype it is easy to discuss everything in detail and it helps everyone get into the project. Many modifications were done when I built the prototype. With changeable parts, it is easy and obvious to see modification each time.