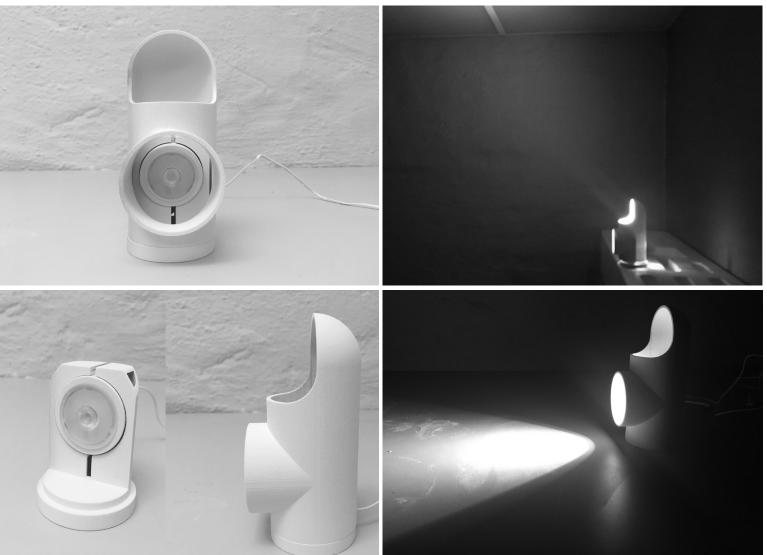

Prototyping helped me realise the favourite concept and idea, with a prototype it is easy to discuss everything in detail and it helps everyone get into the project. Many modifications were done when I built the prototype. With changeable parts, it is easy and obvious to see modification each time.