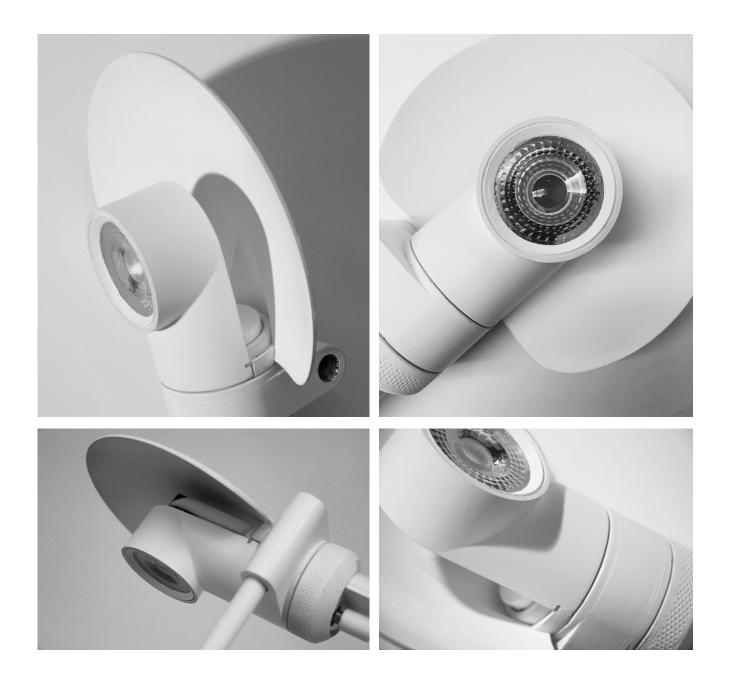

### **LED**

The world is building on the classic and challenges. The incandescent lamp was invented 1879 by Thomas Edison, the shape stayed more or less the same until Halogen light came out with the smaller and more efficient Halogen light and later comes LED evolution. LED extend light source lifespan. Incandescent light bulb only has 1000 hours life, while 50000 hours for LED. This give opportunity to build LED in the structure, which can decrease the size of the lamp, and it can fits to more complicated situations. Now the LED gives more possibilities for the future light design, light bulb could look like the traditional Incandescent lamp or can be different from traditional lamps.

### Materials and limits

Lamps are probably the products which are not limited by materials. Materials such as metal, clay, ceramics which are not transparent or translucent can become the reflector of the lamp. Materials like textile, glass, plastic which are translucent or even transparent, can become the diffuser of a lamp. All those materials can be part of a lamp in different design. My partner is mainly a hardware producer and plastic injection producer, so that the limit of the lamps design will mainly focus on these two materials.

Plastic reflectors are reasonablylow-priced, but can only take a limited thermal load and are therefore not so robust as aluminium reflectors, whose highly resist antanodized coating provides mechanical protection and can be subjected to high temperatures In the case of spherical reflectors the light emitted by a lamp located at the focal point of the sphere is reflected to this focal point. (Handbook of Lighting Design ByR üdiger Ganslandt Harald Hofmann)