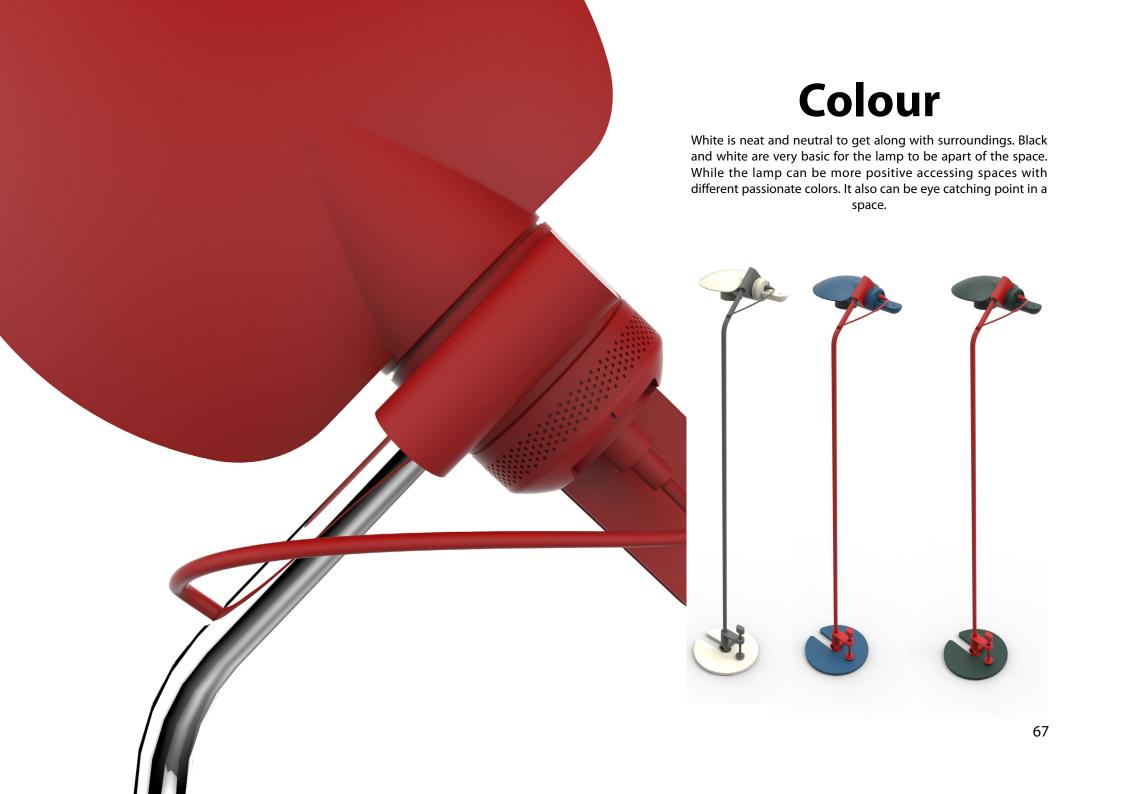

ully utilize the structure, the clamp can be used in two directions. Vertical directions: clamp can be attached on horizontal flatform such as table, windowsil. Horizontal directions: clamp can be attach on vertical flatform, such as shelf, frame. As the frame of the lamp have to be tight and rotate, the hole which are not be used by frame, can be attach a fastener, frame can be adjusted.







### **Base**

base can be used with clamp.

frame

Frame including 2 dimensions 1350mm and 500mm

1350mm is the length for floor lamp or clamped lamp with same hight of floor lamp.

500mm is height for table lamp, as the table height is 760mm and table lamp would be 1260mm height from floor. it will a little lower than sitting eye level, so that the light source cannot be seen.



1350m











































Light switch test.

### Name:

Choice is the core concept in this design. With choice, the light can be changed beween task light and reflect light. With choice, the lamp can access space in different ways.

OIC is the name of lamp. It doesn't mean anything by it own, While it is the part of the word "Choice". It hint "choice" and it implies the lamp has choices and possibilities.

CHOICE



### **Testing and feedback**

from testing

Positive:

Task light can provide bright and sharp light. The clamp and slim frame works well in small spaces even with 3D printed parts. It is easy to fix or attach to environment. Need to be modified:

There is light leak from side of the lamp, as the LED chip located on the surface of the heat. LED chip should stay below the