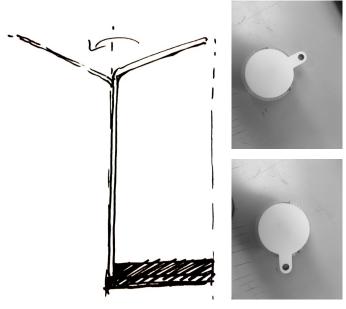

s.

In the future with co-operate with engineer, the mechanism can be improved for mess product. At this moment this is just a idea testing.



# Access to space

This part is structure design, it started with freestanding structure. As free-standing structure is easy to go into a space without fix structure. It is very common solution to add an extra light into a place with already furnished surroundings or a space without good lighting conditions, and it is a very good second light source in the environment.

But one thing cannot be ignored when floor lamp approach into small spaces--the base. Enlarge base can provide stable standing, while enlarge in compact space is not the first choice. In many cases floor lamps are situated in the corner or behind sofa, so the base can be hidden.





This idea is to extend reaching area of lamp. As the reach area is not increased a lot but add an off center rotation which could cause tilt. So that I abandond this base, but keep bended shape of the frame.





This basic structure bring a simple frame and a small base to space, there is also a place where the adapter can be hidden inside.



# New clamp system

Any space in compact living is precious, so that could I offer a better solution instead of only a freestanding structure? Furthermore, accessory is very important from research. Accessories give lamp more opportunities and possibilities.

Later I have an idea of clamp, as clamp can provide very stable frame, it also occupy little space. As in compact living place, everything is closer than normal living place. Fully use of sur