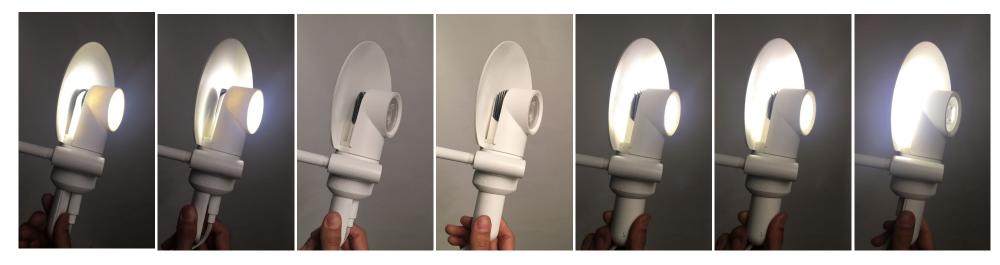

e clamp can be used in two directions. Vertical directions: clamp can be attached on horizontal flatform such as table, windowsil. Horizontal directions: clamp can be attach on vertical flatform, such as shelf, frame. As the frame of the lamp have to be tight and rotate, the hole which are not be used by frame, can be attach a fastener, frame can be adjusted.







### **Base**

base can be used with clamp.

frame

Frame including 2 dimensions 1350mm and 500mm

1350mm is the length for floor lamp or clamped lamp with same hight of floor lamp.

500mm is height for table lamp, as the table height is 760mm and table lamp would be 1260mm height from floor. it will a little lower than sitting eye level, so that the light source cannot be seen.



1350m











































Light switch test.

### Name:

Choice is the core concept in this design. With choice, the light can be changed beween task light and reflect light. With choice, the lamp can access space in different ways.

OIC is the name of lamp. It doesn't mean anything by it own, While it is the part of the word "Choice". It hint "choice" and it implies the lamp has choices and possibilities.

CHOICE



### **Testing and feedback**

from testing

Positive:

Task light can provide bright and sharp light. The clamp and slim frame works well in small spaces even with 3D printed parts. It is easy to fix or attach to environment. Need to be modified:

There is light leak from side of the lamp, as the LED chip located on the surface of the heat. LED chip should stay below the edge of reflectors.

Led now