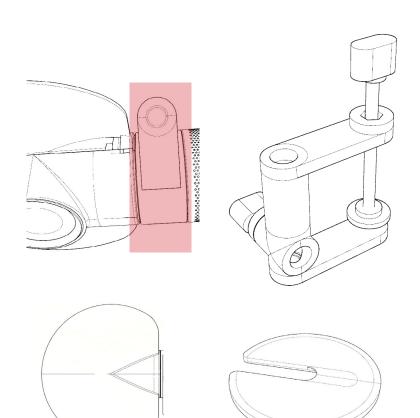

hermore, accessory is very important from research. Accessories give lamp more opportunities and possibilities.

Later I have an idea of clamp, as clamp can provide very stable frame, it also occupy little space. As in compact living place, everything is closer than normal living place. Fully use of surroundings are the spirit for compact living.

### Completely utilize different parts of products.

There will be three basic accessories for this lamp at the moment, a clamp, a simple frame which are bended pipes with two different length, base. With these three basic accessories, the lamp can fits to many situations. It can be used as a freestanding floor lamp, freestanding table lamp, it also can be used as a floor lamp with tables which can be clamped on.



# Clamp and frame sketches





The shape of clamp follow the shape of connect part. The shape is square with circle in the end. The clamp also follow the rules which circle implies rotating movements.





Share the same characteristic with clamp ----square with circle in the end. The fixing screw can be hidden in the frame

# Small scaled models



Small scaled model are made for shape testing, the proportion is 0.4:1



idea of lamps systems and wall mounted accessories









https://msis.jsc.nasa.gov/sections/section03.htm

Female:84.8+38.3 =123.1cm reach: 161.1cm male: 94.2+44.4= 136.6cm reach: 179cm

difference

America Male:175.7 F:162.9 China Male 167.1 F:155.8

Document from Wikipedia



# Height test



























Interview 1:

120-130 Comfortable for adjusting height 140cm strech too much

It