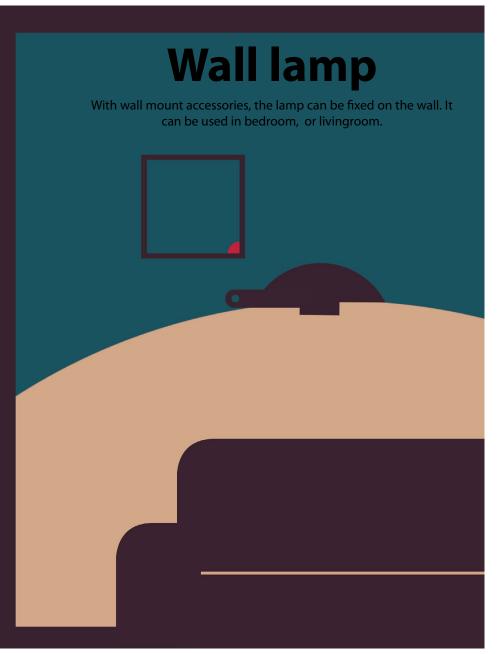

#### **Interview 1**

Lei:

**Lei:** our appartment is quite dark in the night, we don't need too many light in the evening.

me: why?

**Lei:** we like the feeling of dim light, it's cozy and comfortable. **Lei:** we had an arc lamp beside sofa, but it in the way to sofa, and we don't often reading books at sofa, so we disassembled it.

### Do you need any new lamps at the moment?

I probably need a floor lamp beside my sofa and the light must be yellow, the ceiling light is too bright for film.