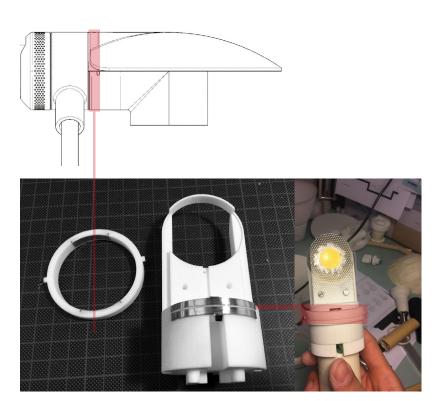

Prototyping helped me realise the favourite concept and idea, with a prototype it is easy to discuss everything in detail and it helps everyone get into the project. Many modifications were done when I built the prototype. With changeable parts, it is easy and obvious to see modification each time.