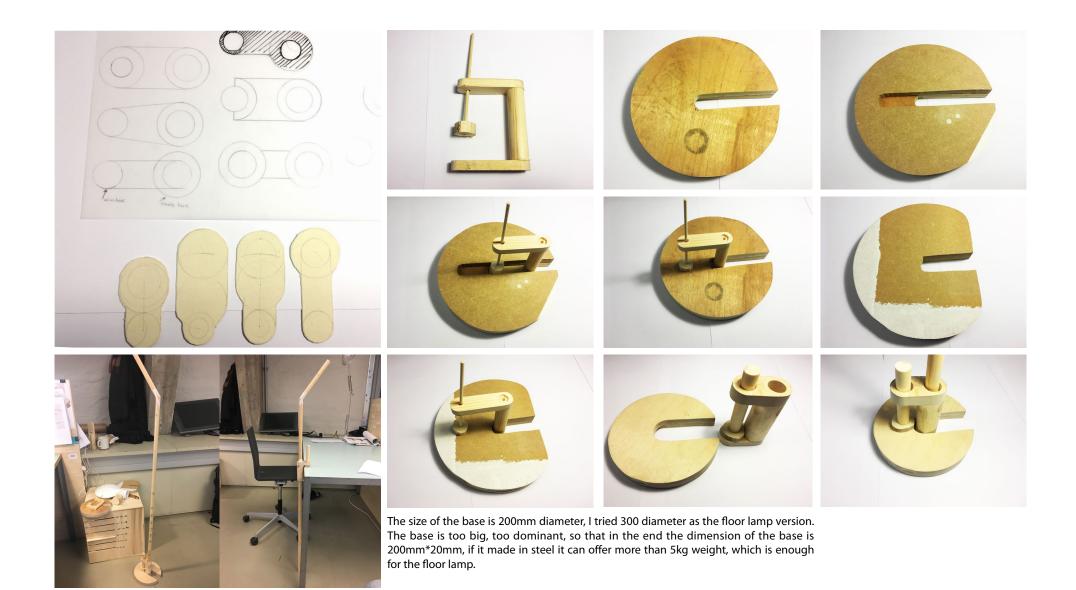

Prototyping helped me realise the favourite concept and idea, with a prototype it is easy to discuss everything in detail and it helps everyone get into the project. Many modifications were done when I built the prototype. With changeable parts, it is easy and obvious to see modification each time.