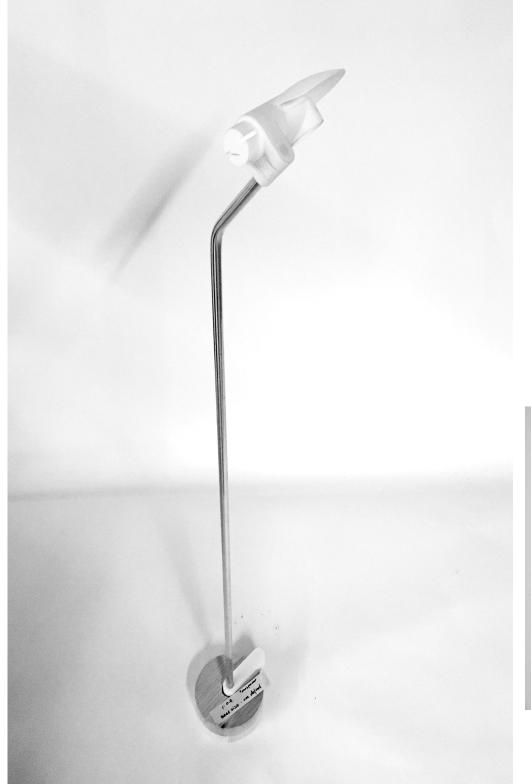

### **LED**

The world is building on the classic and challenges. The incandescent lamp was invented 1879 by Thomas Edison, the shape stayed more or less the same until Halogen light came out with the smaller and more efficient Halogen light and later comes LED evolution. LED extend light source lifespan. Incandescent light bulb only has 1000 hours life, while 50000 hours for LED. This give opportunity to build LED in the structure, which can decrease the size of the lamp, and it can fits to more complicated situations. Now the LED gives more possibilities for the future light design, light bulb could look like the traditional Incandescent lamp or can be different from traditional lamps.

### Materials and limits

Lamps are probably the products which are not limited by materials. Materials such as metal, clay, ceramics which are not transparent or translucent can become the reflector of the lamp. Materials like textile, glass, plastic which are translucent or even transparent, can become the diffuser of a lamp. All those materials can be part of a lamp in different design. My partner is mainly a hardware producer and plastic injection producer, so that the limit of the lamps design will mainly focus on these two materials.