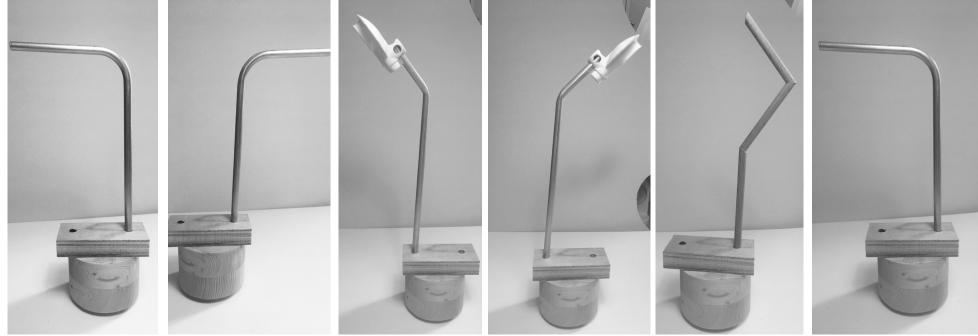

Prototyping helped me realise the favourite concept and idea, with a prototype it is easy to discuss everything in detail and it helps everyone get into the project. Many modifications were done when I built the prototype. With changeable parts, it is easy and obvious to see modification each time.