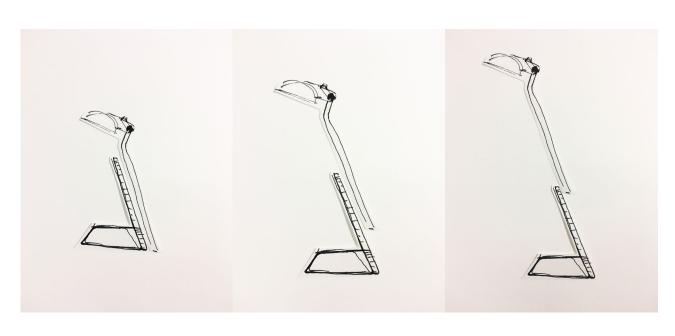

solutions to the problem. A slip ring was tested. It works well in this context, While cost will be increasing by more complicated structure and parts. So this idea was abandoned later. But a rotating switch was developed base on this slip ring, which is used on the prototype, to provide both switch between task and reflect light, and main switch on/off. In the end, the cable connect with the lamp at the end of the lamp.



A rotate switch, this mechanism provide solution of switching between task and reflect light and switch on/off with single rotate movement.

Electric circuit can be connected when the metal sheet on the ring touch both metal parts.

In the future with co-operate with engineer, the mechanism can be improved for mess product. At this moment this is just a idea testing.



# Access to space

This part is structure design, it started with freestanding structure. As free-standing structure is easy to go into a space without fix structure. It is very common solution to add an extra light into a place with already furnished surroundings or a space without good lighting conditions, and it is a very good second light source in the environment.

But one thing cannot be ignored when floor lamp approach into small spaces--the base. Enlarge base can provide stable standing, while enlarge in compact space is not the first choice. In many cases floor lamps are situated in the corner or behind sofa, so the base can be hidden.





This idea is to extend reaching area of lamp. As the reach area is not increased a lot but add an off center rotation which could cause tilt