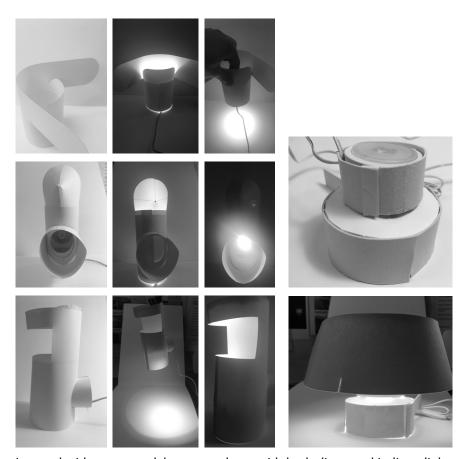

### Mockups and Prototypes sketches

research about light sketches and fast mockups control and a study of aim to catch the sparkle Louis Poulsen's lamp. of inspirations, and 'Erco-handbook-of- 3D-modelling can detail lighting design' was also a ideas and structures. 2D good document for me to sketching is a starting point understand light control. while 3D-mockups can It introduced basic provide new inspiration knowledge of perception- and then back to 2D sketches. They are like a circle. Mockups can help designers have a better picture of dimensions and materials.

Prototyping helped me realise the favourite concept and idea, with a prototype it is easy to discuss everything in detail and it helps everyone get into the project. Many modifications were done when I built the prototype. With changeable parts, it is easy and obvious to see modification each time.