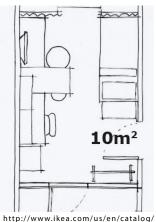

# Various compact spaces

extreme example students' dorm room, livingroom, bedroom, diningroom 3 in 1

http://surripui.net/99996/interesting-2-bedroom-apartmentfloor-plans-3d-images-design-inspiration/

https://www.supermodulor.com/1-room-house-plans/ http://www.ikea.com/us/en/catalog/ awesome-image-result-for-1-bedroom-700-sq-ft-house- categories/departments/small storage/ plans-437-square-feet-1-room-house-plans-pics/