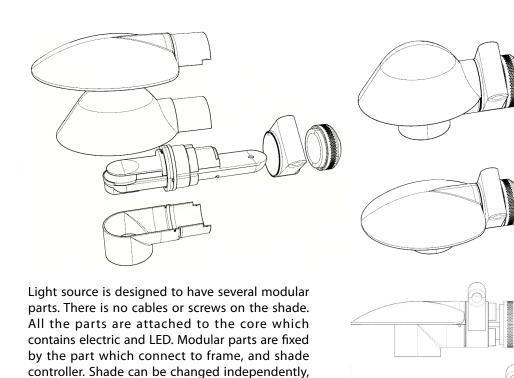

Prototyping helped me realise the favourite concept and idea, with a prototype it is easy to discuss everything in detail and it helps everyone get into the project. Many modifications were done when I built the prototype. With changeable parts, it is easy and obvious to see modification each time.