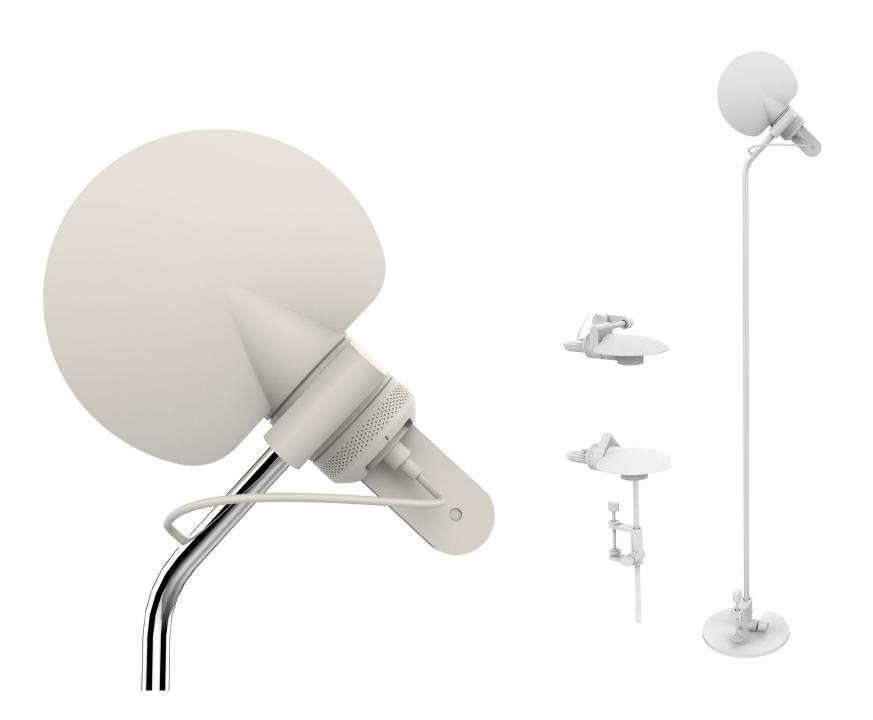

# 

Light for compact living

Arkitektur- og designhøgskolen i Oslo
The Oslo School of Architecture and Design

**Title:** Oic, light for compact living

Name: Tiange Wang

**Supervisors:** Carsten Oeding Loly

Geir Øxseth Harald Skulberg