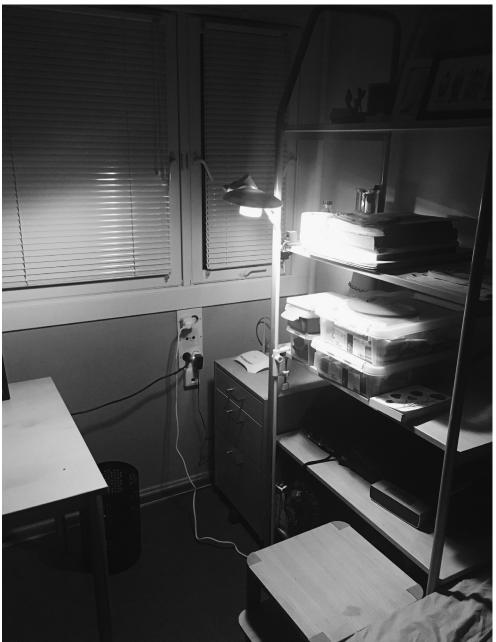

When I moved to Denmark for exchange studying, I spent the first night in my new unfurnished empty student apartment. There was nothing in the room. When the pale moonlight came into my empty room, I felt this is not my place. Slowly, I got furniture for my empty room. When my second hand tree floor lamp lit up in the night, the light not only lit up for the room but also brought back memories of home. The moment when we feel we are home at night is not when we open the door with our keys, but when we switch on the light.