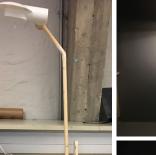

### Mockups and Prototypes sketches

research about light sketches and fast mockups control and a study of aim to catch the sparkle Louis Poulsen's lamp. of inspirations, and 'Erco-handbook-of- 3D-modelling can detail lighting design' was also a ideas and structures. 2D good document for me to sketching is a starting point understand light control. while 3D-mockups can It introduced basic provide new inspiration knowledge of perception- and then back to 2D sketches. They are like a circle. Mockups can help designers have a better picture of dimensions and materials.

Prototyping helped me realise the favourite concept and idea, with a prototype it is easy to discuss everything in detail and it helps everyone get into the project. Many modifications were done when I built the prototype. With changeable parts, it is easy and obvious to see modification each time.