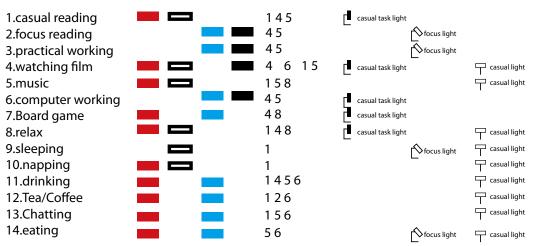

From research, in many homes, there is just one ambient ceiling light for all the activities beneath it, such as living room, and dining room. People don't complain much about light. when you keep asking the question about what do you need? Some talk about that they miss a light for reading around sofa, or for film. For many people, basic light is enough for basic life, good light is not very necessary for home. While light do act a very important role in people's life. People working and living in different spaces with various light. Light impact people's emotions, and it changes the feeling of surroundings.

Many recommendations about interior light at home recommend use different light for different activities, the plan from the paper use spotlight to support focus task at home. Ambient-task light system is needed at home.

Bad light condition is an unconscious problem in a compact home. Light system at home is complex. A good living place have different

Light system at home is complex. A good living place have different types of light to create an environment for different purpose and activities.