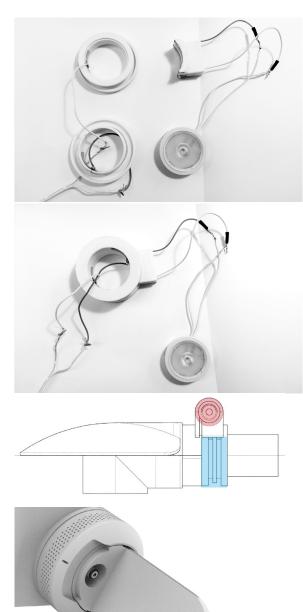

Prototyping helped me realise the favourite concept and idea, with a prototype it is easy to discuss everything in detail and it helps everyone get into the project. Many modifications were done when I built the prototype. With changeable parts, it is easy and obvious to see modification each time.