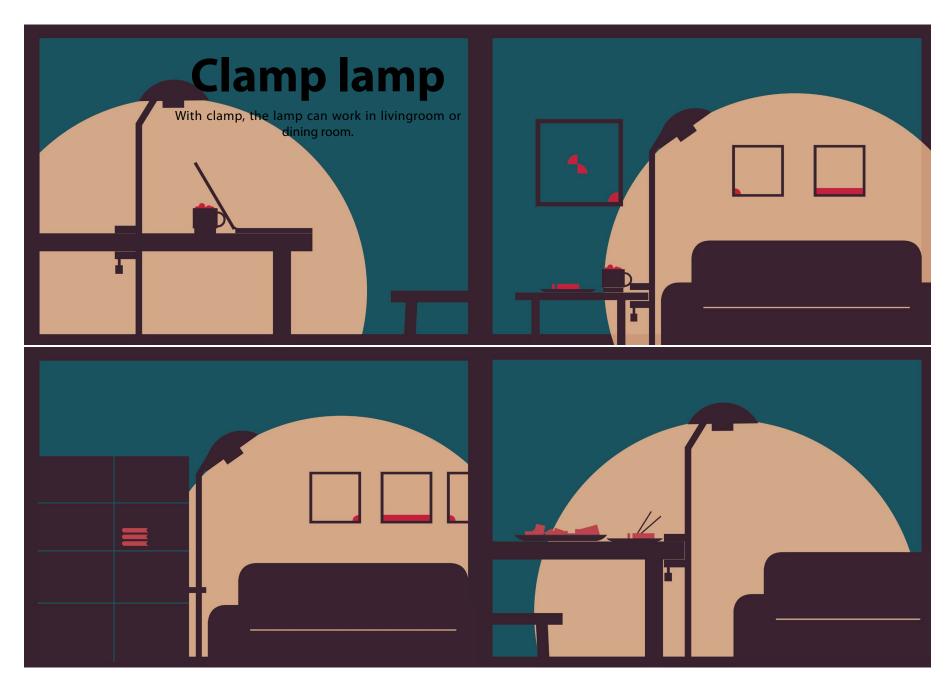

#### **Interview 1**

Lei:

**Lei:** our appartment is quite dark in the night, we don't need too many light in the evening.

me: why?

**Lei:** we like the feeling of dim light, it's cozy and comfortable. **Lei:** we had an arc lamp beside sofa, but it in the way to sofa, and we don't often reading books at sofa, so we disassembled it.

Me: with dim light, how could you do table works?

**Lei:** then we bought the arc lamp which we mentioned before, it good for reading, but now we threw it. By the way, dim light is good for listening to the music.

### what kind of lamp do you have for working?

I have a floor working lamp, the flexible structure fits to my table quite well.

my husband has a desk lamp for computer.