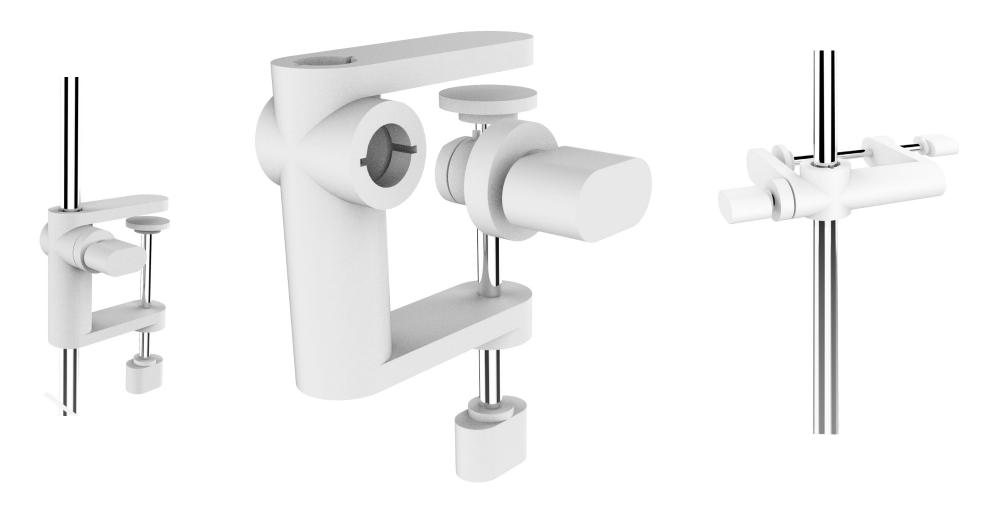

# 

Light for compact living

Arkitektur- og designhøgskolen i Oslo
The Oslo School of Architecture and Design

**Title:** Oic, light for compact living

Name: Tiange Wang

**Supervisors:** Carsten Oeding Loly

Geir Øxseth Harald Skulberg