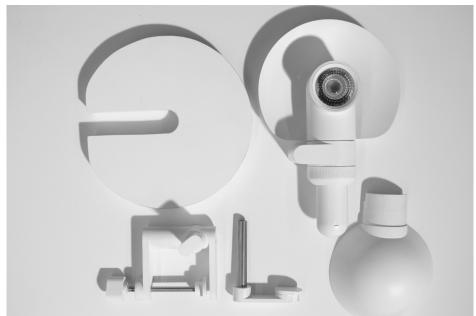

### Mockups and Prototypes sketches

research about light sketches and fast mockups control and a study of aim to catch the sparkle Louis Poulsen's lamp. of inspirations, and 'Erco-handbook-of- 3D-modelling can detail lighting design' was also a ideas and structures. 2D good document for me to sketching is a starting point understand light control. while 3D-mockups can It introduced basic provide new inspiration knowledge of perception- and then back to 2D sketches. They are like a circle. Mockups can help designers have a better picture of dimensions and materials.

Prototyping helped me realise the favourite concept and idea, with a prototype it is easy to discuss everything in detail and it helps everyone get into the project. Many modifications were done when I built the prototype. With changeable parts, it is easy and obvious to see modification each time.