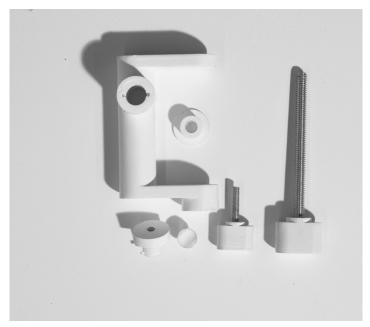

### **LED**

The world is building on the classic and challenges. The incandescent lamp was invented 1879 by Thomas Edison, the shape stayed more or less the same until Halogen light came out with the smaller and more efficient Halogen light and later comes LED evolution. LED extend light source lifespan. Incandescent light bulb only has 1000 hours life, while 50000 hours for LED. This give opportunity to build LED in the structure, which can decrease the size of the lamp, and it can fits to more complicated situations. Now the LED gives more possibilities for the future light design, light bulb could look like the traditional Incandescent lamp or can be different from traditional lamps.

### Materials and limits

Lamps are probably the products which are not limited by materials. Materials such as metal, clay, ceramics which are not transparent or translucent can become the reflector of the lamp. Materials like textile, glass, plastic which are translucent or even transparent, can become the diffuser of a lamp. All those materials can be part of a lamp in different design. My partner is mainly a hardware producer and plastic injection producer, so that the limit of the lamps design will mainly focus on these two materials.

Plastic reflectors are reasonablylow-priced, but can only take a limited thermal load and are therefore not so robust as aluminium reflectors, whose highly resist antanodized coating provides mechanical protection and can be subjected to high temperatures In the case of spherical reflectors the light emitted by a lamp located at the focal point of the sphere is reflected to this focal point. (Handbook of Lighting Design ByR üdiger Ganslandt Harald Hofmann)