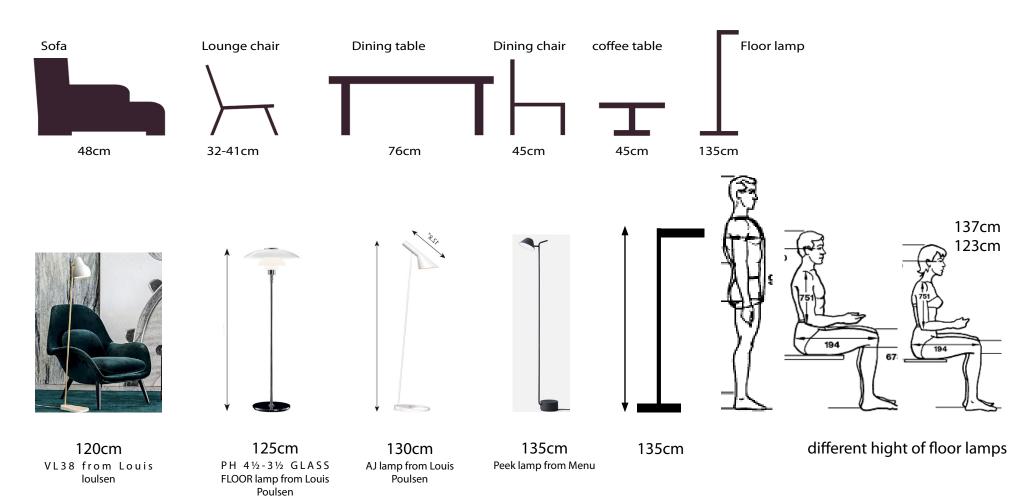

### what kind of lamp do you have for working?

I have a floor working lamp, the flexible structure fits to my table quite well.

my husband has a desk lamp for computer.

### Do you need any new lamps at the moment?

I probably need a floor lamp beside my sofa and the light must be yellow, the ceiling light is too bright for film.

### what about your new home?

I think, I also need a floor lamp for my study room in my new home, I just do casual reading there, no desk in the study room.

How would you change your light at home for these activities?

I have ceiling lamp, but I love my working lamp, it is good for table and computer works, when I want to watch films I just turn the light to the wall, the dimmed light is really good for film and also bright enough for funding the way to toilet.