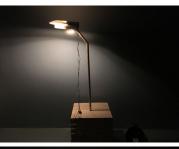

### Mockups and Prototypes sketches

research about light sketches and fast mockups control and a study of aim to catch the sparkle Louis Poulsen's lamp. of inspirations, and 'Erco-handbook-of- 3D-modelling can detail lighting design' was also a ideas and structures. 2D good document for me to sketching is a starting point understand light control. while 3D-mockups can It introduced basic provide new inspiration knowledge of perception- and then back to 2D sketches. They are like a circle. Mockups can help designers have a better picture of dimensions and materials.

Prototyping helped me realise the favourite concept and idea, with a prototype it is easy to discuss everything in detail and it helps everyone get into the project. Many modifications were done when I built the prototype. With changeable parts, it is easy and obvious to see modification each time.