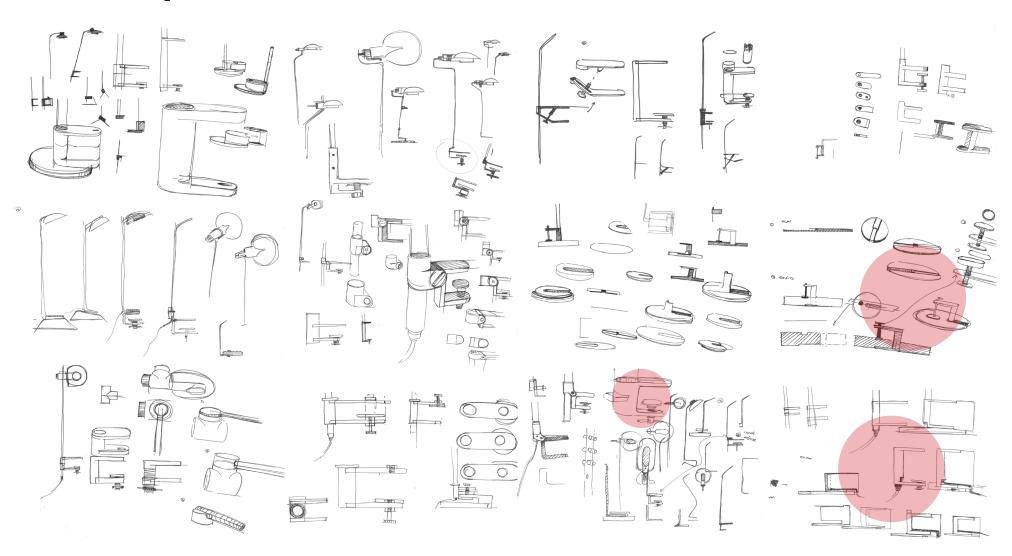

### Mockups and Prototypes sketches

research about light sketches and fast mockups control and a study of aim to catch the sparkle Louis Poulsen's lamp. of inspirations, and 'Erco-handbook-of- 3D-modelling can detail lighting design' was also a ideas and structures. 2D good document for me to sketching is a starting point understand light control. while 3D-mockups can It introduced basic provide new inspiration knowledge of perception- and then back to 2D sketches. They are like a circle. Mockups can help designers have a better picture of dimensions and materials.

Prototyping helped me realise the favourite concept and idea, with a prototype it is easy to discuss everything in detail and it helps everyone get into the project. Many modifications were done when I built the prototype. With changeable parts, it is easy and obvious to see modification each time.