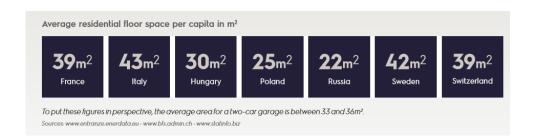

From the report of Chinadaily, "Currently the per capita floor space for residents in cities and towns reached 28 square meters, growing at an average rate of one square meter a year since the early 1980s, when the figure was less than eight square meters," said Qi Ji, vice minister of construction. (http://www.chinadaily.com.cn/bizchina/2008-03/17/content\_6542889.htm)