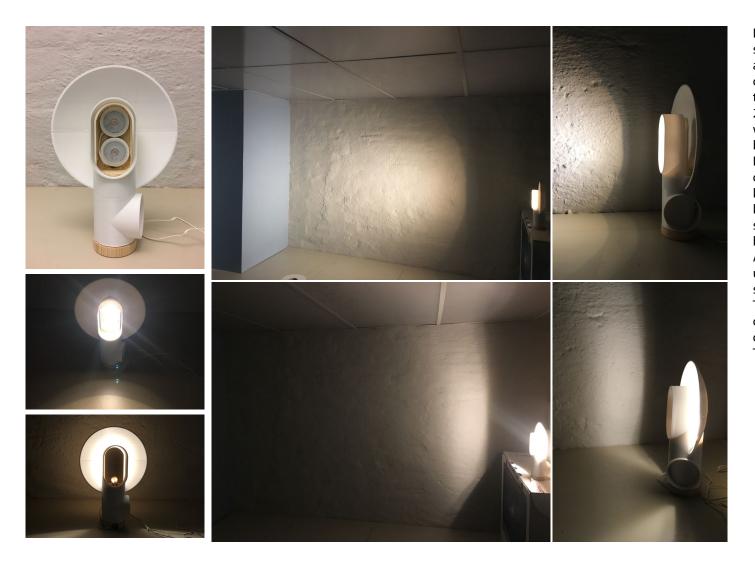

Prototyping helped me realise the favourite concept and idea, with a prototype it is easy to discuss everything in detail and it helps everyone get into the project. Many modifications were done when I built the prototype. With changeable parts, it is easy and obvious to see modification each time.