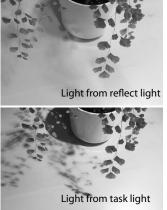

it occupied a lot of space, there is not so many room for finger to grip the shade controller.

It is good light for stable occasions which you don't move the lamp such as floor lamp on the corner or behind sofa. While in occasion which need to adjust light often, the structure shows the limit.

### Feed back from factory

Although the factory is becoming a bettery factory, they still give precious feedbacks.

Shade can be produced by plastic or alluminium, while the shape of shade is deep, they cannot promise that it can be produced by punching. While it could be casted by alluminium. They are concerned that with casted aluminium the weight is too heavy. So that the shade can be made of plastic instead of alluminium.

If the lamp contains less parts that would be easier for producing.







# **Next prototype**

From initial idea, heat sink and light mod switch should be one. As I have no time to make and test heat sink in the shape which I need, so that I am using a seperate heat sink for LED chip, next prototype I will bring the initial idea back to the prototype.

A step would be built on the heat sink to avoid light leak from aside, and also make a cover to isolate LED from dirt and humidity

Try to reduce the diameter of core which contains with LED, switch and cable, simple the structure.

As in this project I designed light source and fixing structure and frame for stationary occasions. It could be a good combination with working lamp frame which can provide easier free angle adjustment.



### References

http://www.chinadaily.com.cn/bizchina/2008-03/17/content\_6