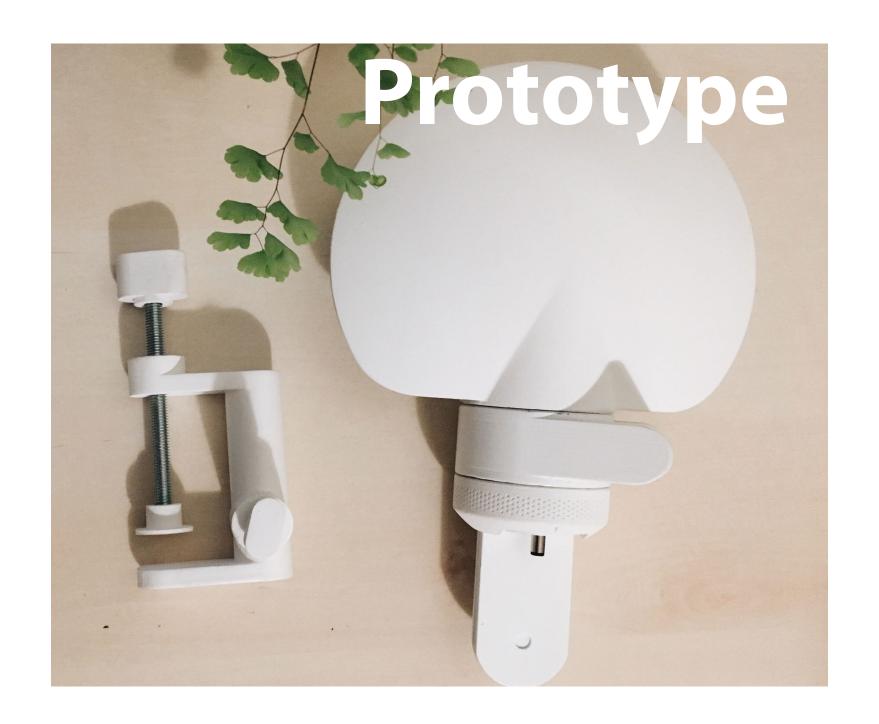

ly utilize the structure, the clamp can be used in two directions. Vertical directions: clamp can be attached on horizontal flatform such as table, windowsil. Horizontal directions: clamp can be attach on vertical flatform, such as shelf, frame. As the frame of the lamp have to be tight and rotate, the hole which are not be used by frame, can be attach a fastener, frame can be adjusted.







### **Base**

base can be used with clamp.

frame

Frame including 2 dimensions 1350mm and 500mm

1350mm is the length for floor lamp or clamped lamp with same hight of floor lamp.

500mm is height for table lamp, as the table height is 760mm and table lamp would be 1260mm height from floor. it will a little lower than sitting eye level, so that the light source cannot be seen.



1350m











































Light switch test.

### Name:

Choice is the core concept in this design. With choice, the light can be changed beween task light and reflect light. With choice, the lamp can access space in different ways.

OIC is the name of lamp. It doesn't mean anything by it own, While it is the part of the word "Choice". It hint "choice" and it implies the lamp has choices and possibilities.

CHOICE



### **Testing and feedback**

from testing

Positive:

Task light can provide bright and sharp light. The clamp and slim frame works well in small spaces even with 3D printed parts. It is easy to fix or attach to environment. Need to be modified:

There is light leak from side of the lamp, as the LED chip located on the surface of the heat. LED chip should stay below the e