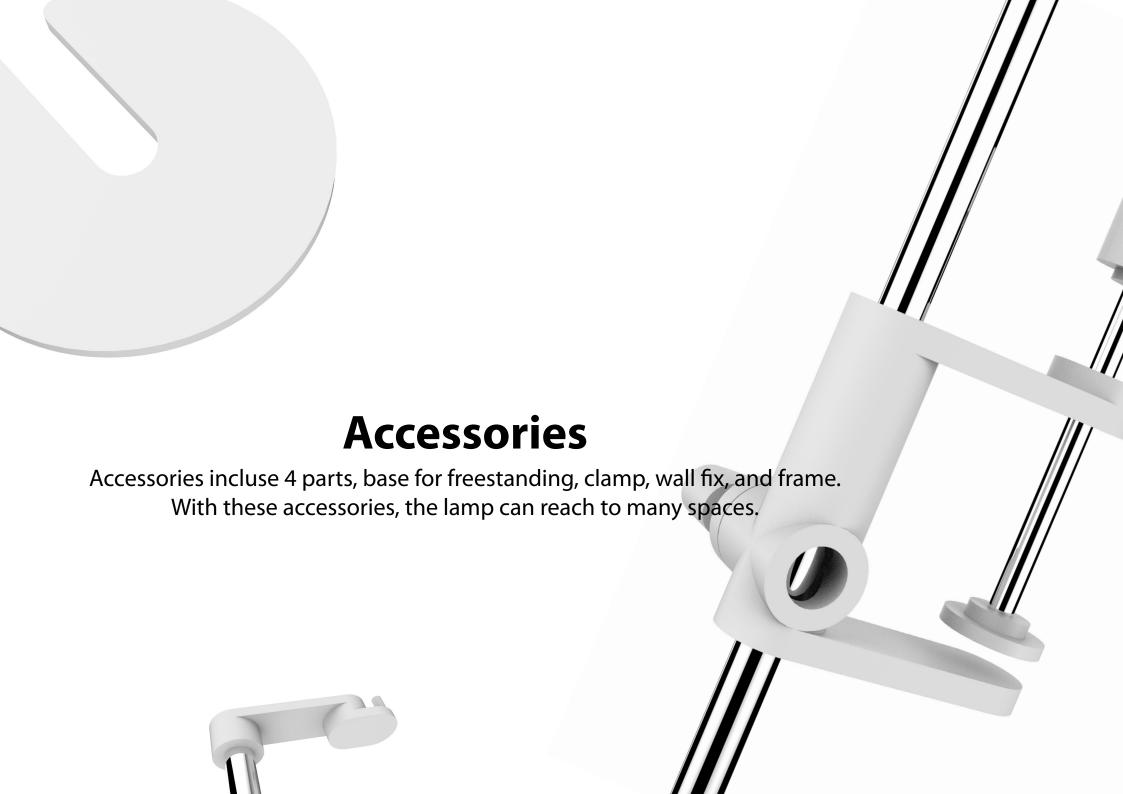

# 

Light for compact living

Arkitektur- og designhøgskolen i Oslo
The Oslo School of Architecture and Design

**Title:** Oic, light for compact living

Name: Tiange Wang

**Supervisors:** Carsten Oeding Loly

Geir Øxseth Harald Skulberg