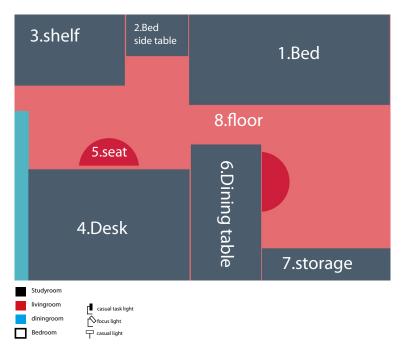

Bad light condition is an unconscious problem in a compact home. Light system at home is complex. A good living place have different

Light system at home is complex. A good living place have different types of light to create an environment for different purpose and activities.