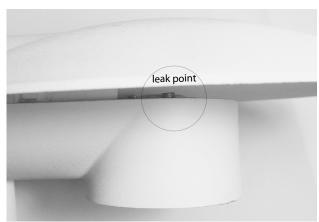

o it occupied a lot of space, there is not so many room for finger to grip the shade controller.

It is good light for stable occasions which you don't move the lamp such as floor lamp on the corner or behind sofa. While in occasion which need to adjust light often, the structure shows the limit.

### Feed back from factory

Although the factory is becoming a bettery factory, they still give precious feedbacks.

Shade can be produced by plastic or alluminium, while the shape of shade is deep, they cannot promise that it can be produced by punching. While it could be casted by alluminium. They are concerned that with casted aluminium the weight is too heavy. So that the shade can be made of plastic instead of alluminium.

If the lamp contains less parts that would be easier for producing.







# **Next prototype**

From initial idea, heat sink and light mod switch should be one. As I have no time to make and test heat sink in the shape which I need, so that I am using a seperate heat sink for LED chip, next prototype I will bring the initial idea back to the prototype.

A step would be built on the heat sink to avoid light leak from aside, and also make a cover to isolate LED from dirt and humidity

Try to reduce the diameter of core which contains with LED, switch and cable, simple the structure.

As in this project I designed light source and fixing structure and frame for stationary occasions. It could be a good combination with working lamp frame which can provide easier free angle adjustment.



### References

http://www.chinadaily.com.cn/bizchina/2008-03/17/content\