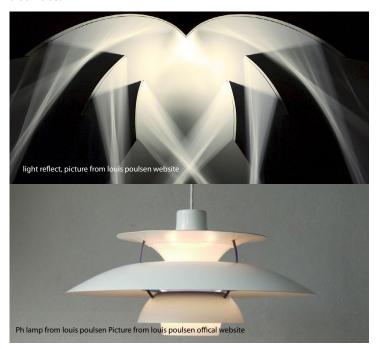

### Mockups and Prototypes sketches

research about light sketches and fast mockups control and a study of aim to catch the sparkle Louis Poulsen's lamp. of inspirations, and 'Erco-handbook-of- 3D-modelling can detail lighting design' was also a ideas and structures. 2D good document for me to sketching is a starting point understand light control. while 3D-mockups can It introduced basic provide new inspiration knowledge of perception- and then back to 2D sketches. They are like a circle. Mockups can help designers have a better picture of dimensions and materials.