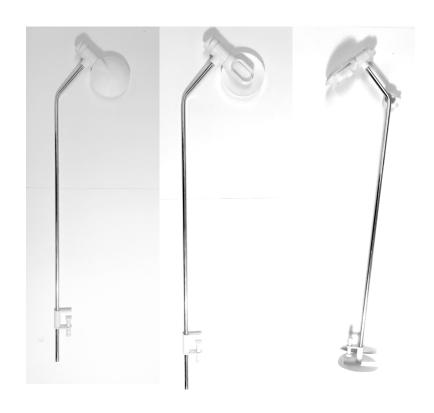

spirit for compact living.

### Completely utilize different parts of products.

There will be three basic accessories for this lamp at the moment, a clamp, a simple frame which are bended pipes with two different length, base. With these three basic accessories, the lamp can fits to many situations. It can be used as a freestanding floor lamp, freestanding table lamp, it also can be used as a floor lamp with tables which can be clamped on.



# Clamp and frame sketches





The shape of clamp follow the shape of connect part. The shape is square with circle in the end. The clamp also follow the rules which circle implies rotating movements.





Share the same characteristic with clamp ----square with circle in the end. The fixing screw can be hidden in the frame

# Small scaled models



Small scaled model are made for shape testing, the proportion is 0.4:1



idea of lamps systems and wall mounted accessories









https://msis.jsc.nasa.gov/sections/section03.htm

Female:84.8+38.3 =123.1cm reach: 161.1cm male: 94.2+44.4= 136.6cm reach: 179cm

difference

America Male:175.7 F:162.9 China Male 167.1 F:155.8

Document from Wikipedia



# Height test



























Interview 1:

120-130 Comfortable for adjusting height 140cm strech too much

It is good to have dimmer in the middle of the pole. Heigher can ligh up more spaces.

interview 2:

140cm strech too much

130cm is comfortable height for control, while the lamp around eye level, the reflect light will blind people. If the light is heigher then it would be fine.

Interview3:

130cm comfortable for contr