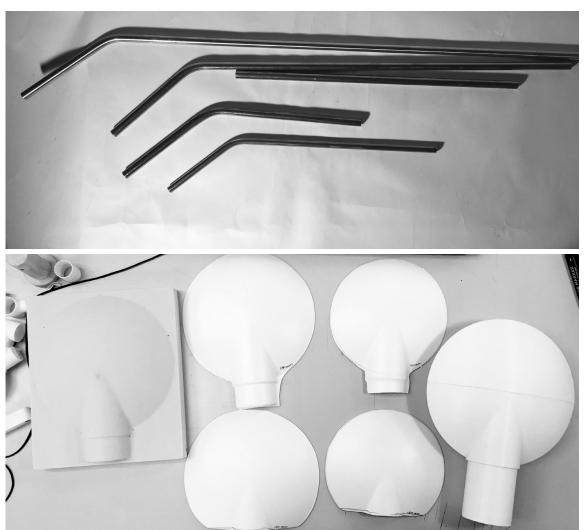

### Mockups and Prototypes sketches

research about light sketches and fast mockups control and a study of aim to catch the sparkle Louis Poulsen's lamp. of inspirations, and 'Erco-handbook-of- 3D-modelling can detail lighting design' was also a ideas and structures. 2D good document for me to sketching is a starting point understand light control. while 3D-mockups can It introduced basic provide new inspiration knowledge of perception- and then back to 2D sketches. They are like a circle. Mockups can help designers have a better picture of dimensions and materials.

Prototyping helped me realise the favourite concept and idea, with a prototype it is easy to discuss everything in detail and it helps everyone get into the project. Many modifications were done when I built the prototype. With changeable parts, it is easy and obvious to see modification each time.