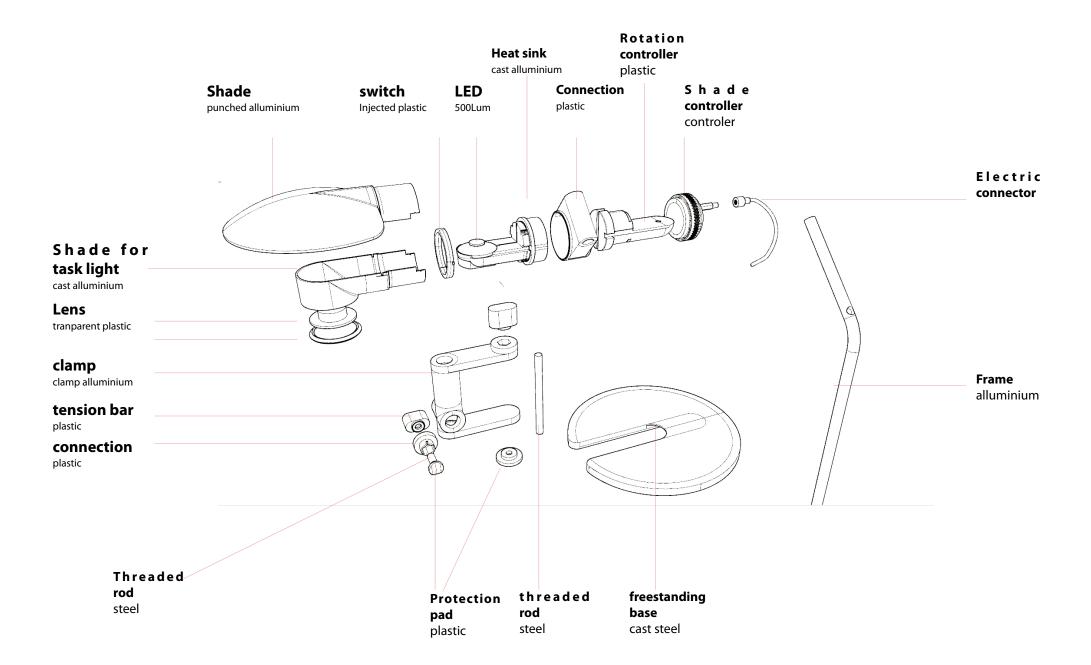

Fully utilize the structure, the clamp can be used in two directions. Vertical directions: clamp can be attached on horizontal flatform such as table, windowsil. Horizontal directions: clamp can be attach on vertical flatform, such as shelf, frame. As the frame of the lamp have to be tight and rotate, the hole which are not be used by frame, can be attach a fastener, frame can be adjusted.







### **Base**

base can be used with clamp.

frame

Frame including 2 dimensions 1350mm and 500mm

1350mm is the length for floor lamp or clamped lamp with same hight of floor lamp.

500mm is height for table lamp, as the table height is 760mm and table lamp would be 1260mm height from floor. it will a little lower than sitting eye level, so that the light source cannot be seen.



1350m











































Light switch test.

### Name:

Choice is the core concept in this design. With choice, the light can be changed beween task light and reflect light. With choice, the lamp can access space in different ways.

OIC is the name of lamp. It doesn't mean anything by it own, While it is the part of the word "Choice". It hint "choice" and it implies the lamp has choices and possibilities.

CHOICE



### **Testing and feedback**

from testing

Positive:

Task light can provide bright and sharp light. The clamp and slim frame works well in small spaces even with 3D printed parts. It is easy to fix or attach to environment. Need to be modified:

There is light leak from side of the lamp, as the LED chip located on the surface of the heat. LED chip should stay below t