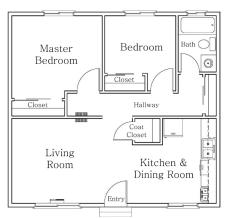

# Various compact spaces

extreme example students' dorm room, livingroom, bedroom, diningroom 3 in 1

http://surripui.net/99996/interesting-2-bedroom-apartmentfloor-plans-3d-images-design-inspiration/

https://www.supermodulor.com/1-room-house-plans/ http://www.ikea.com/us/en/catalog/ awesome-image-result-for-1-bedroom-700-sq-ft-house- categories/departments/small storage/ plans-437-square-feet-1-room-house-plans-pics/