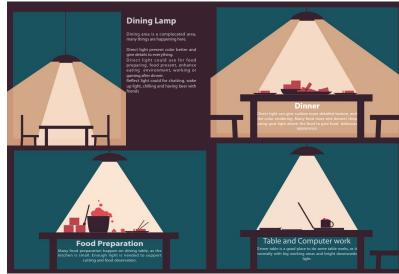

From research, in many homes, there is just one ambient ceiling light for all the activities beneath it, such as living room, and dining room. People don't complain much about light. when you keep asking the question about what do you need? Some talk about that they miss a light for reading around sofa, or for film. For many people, basic light is enough for basic life, good light is not very necessary for home. While light do act a very important role in people's life. People working and living in different spaces with various light. Light impact people's emotions, and it changes the feeling of surroundings.

Many recommendations about interior light at home recommend use different light for different activities, the plan from the paper use spotlight to support focus task at home. Ambient-task light system is needed at home.

Bad light condition is an unconscious problem in a compact home. Light system at home is complex. A good living place have different

Light system at home is complex. A good living place have different types of light to create an environment for different purpose and activities.