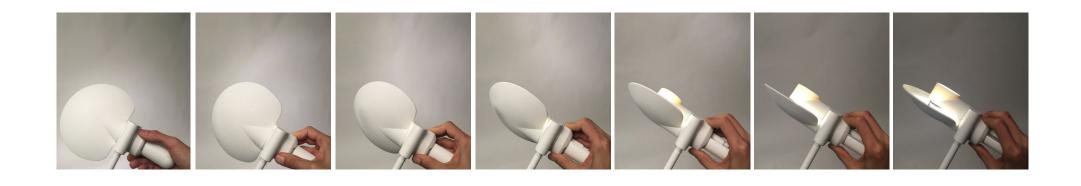

the clamp can be used in two directions. Vertical directions: clamp can be attached on horizontal flatform such as table, windowsil. Horizontal directions: clamp can be attach on vertical flatform, such as shelf, frame. As the frame of the lamp have to be tight and rotate, the hole which are not be used by frame, can be attach a fastener, frame can be adjusted.







### **Base**

base can be used with clamp.

frame

Frame including 2 dimensions 1350mm and 500mm

1350mm is the length for floor lamp or clamped lamp with same hight of floor lamp.

500mm is height for table lamp, as the table height is 760mm and table lamp would be 1260mm height from floor. it will a little lower than sitting eye level, so that the light source cannot be seen.



1350m











































Light switch test.

### Name:

Choice is the core concept in this design. With choice, the light can be changed beween task light and reflect light. With choice, the lamp can access space in different ways.

OIC is the name of lamp. It doesn't mean anything by it own, While it is the part of the word "Choice". It hint "choice" and it implies the lamp has choices and possibilities.

CHOICE



### **Testing and feedback**

from testing

Positive:

Task light can provide bright and sharp light. The clamp and slim frame works well in small spaces even with 3D printed parts. It is easy to fix or attach to environment. Need to be modified:

There is light leak from side of the lamp, as the LED chip located on the surface of the heat. LED chip should stay below the edge of reflectors.

Led no