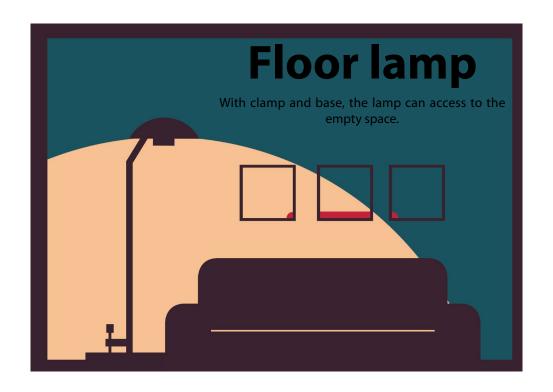

### Do you need any new lamps at the moment?

I probably need a floor lamp beside my sofa and the light must be yellow, the ceiling light is too bright for film.

### what about your new home?

I think, I also need a floor lamp for my study room in my new home, I just do casual reading there, no desk in the study room.