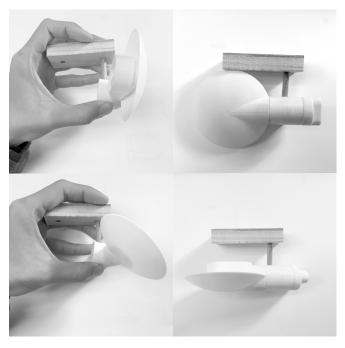

Prototyping helped me realise the favourite concept and idea, with a prototype it is easy to discuss everything in detail and it helps everyone get into the project. Many modifications were done when I built the prototype. With changeable parts, it is easy and obvious to see modification each time.