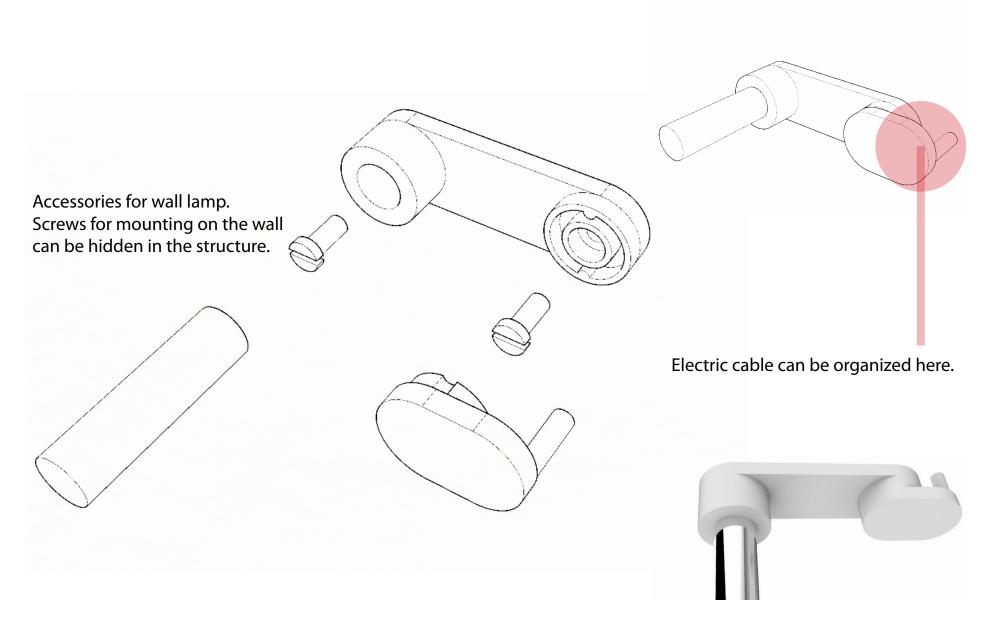

# 

Light for compact living

Arkitektur- og designhøgskolen i Oslo
The Oslo School of Architecture and Design

**Title:** Oic, light for compact living

Name: Tiange Wang

**Supervisors:** Carsten Oeding Loly

Geir Øxseth Harald Skulberg