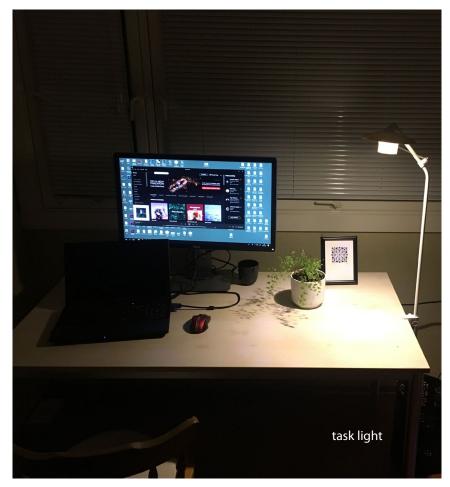

How would you change your light at home for these activities?

I have ceiling lamp, but I love my working lamp, it is good for table and computer works, when I want to watch films I just turn the light to the wall, the dimmed light is really good for film and also bright enough for funding the way to toilet.

Bad light condition is an unconscious problem in a compact home. Light system at home is complex. A good living place have different

Light system at home is complex. A good living place have different types of light to create an environment for different purpose and activities.