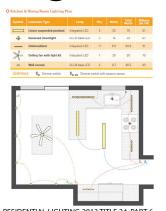

# Observations and Insight

RESIDENTIAL LIGHTING 2013 TITLE 24, PART 6
A guide to meeting, or exceeding,
California's 2013 Building Energy Efficiency Standards DEVELOPED BY THE CALIFORNIA LIGHTING
TECHNOLOGY CENTER LIC DAVIS

From research, in many homes, there is just one ambient ceiling light for all the activities beneath it, such as living room, and dining room. People don't complain much about light. when you keep asking the question about what do you need? Some talk about that they miss a light for reading around sofa, or for film. For many people, basic light is enough for basic life, good light is not very necessary for home. While light do act a very important role in people's life. People working and living in different spaces with various light. Light impact people's emotions, and it changes the feeling of surroundings.

Many recommendations about interior light at home recommend use different light for different activities, the plan from the paper use spotlight to support focus task at home. Ambient-task light system is needed at home.