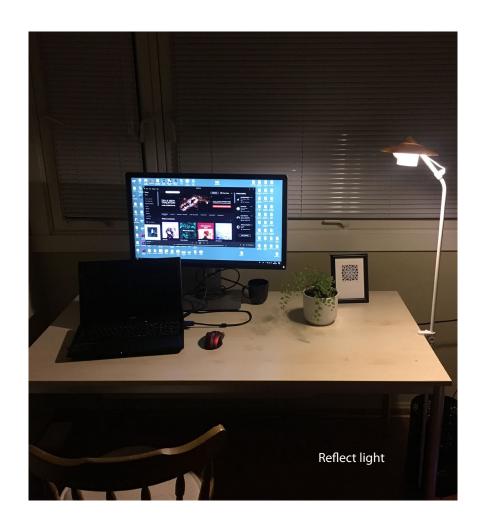

How would you change your light at home for these activities?

I have ceiling lamp, but I love my working lamp, it is good for table and computer works, when I want to watch films I just turn the light to the wall, the dimmed light is really good for film and also bright enough for funding the way to toilet.

well, I am tired of doing things in my room, and the light here is good both for reading and computer works, and the table is huge