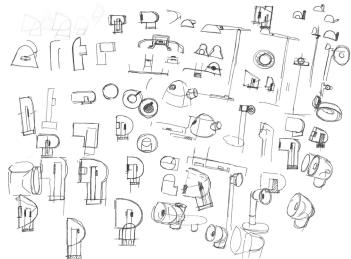

### Mockups and Prototypes sketches

research about light sketches and fast mockups control and a study of aim to catch the sparkle Louis Poulsen's lamp. of inspirations, and 'Erco-handbook-of- 3D-modelling can detail lighting design' was also a ideas and structures. 2D good document for me to sketching is a starting point understand light control. while 3D-mockups can It introduced basic provide new inspiration knowledge of perception- and then back to 2D sketches. They are like a circle. Mockups can help designers have a better picture of dimensions and materials.

Prototyping helped me realise the favourite concept and idea, with a prototype it is easy to discuss everything in detail and it helps everyone get into the project. Many modifications were done when I built the prototype. With changeable parts, it is easy and obvious to see modification each time.