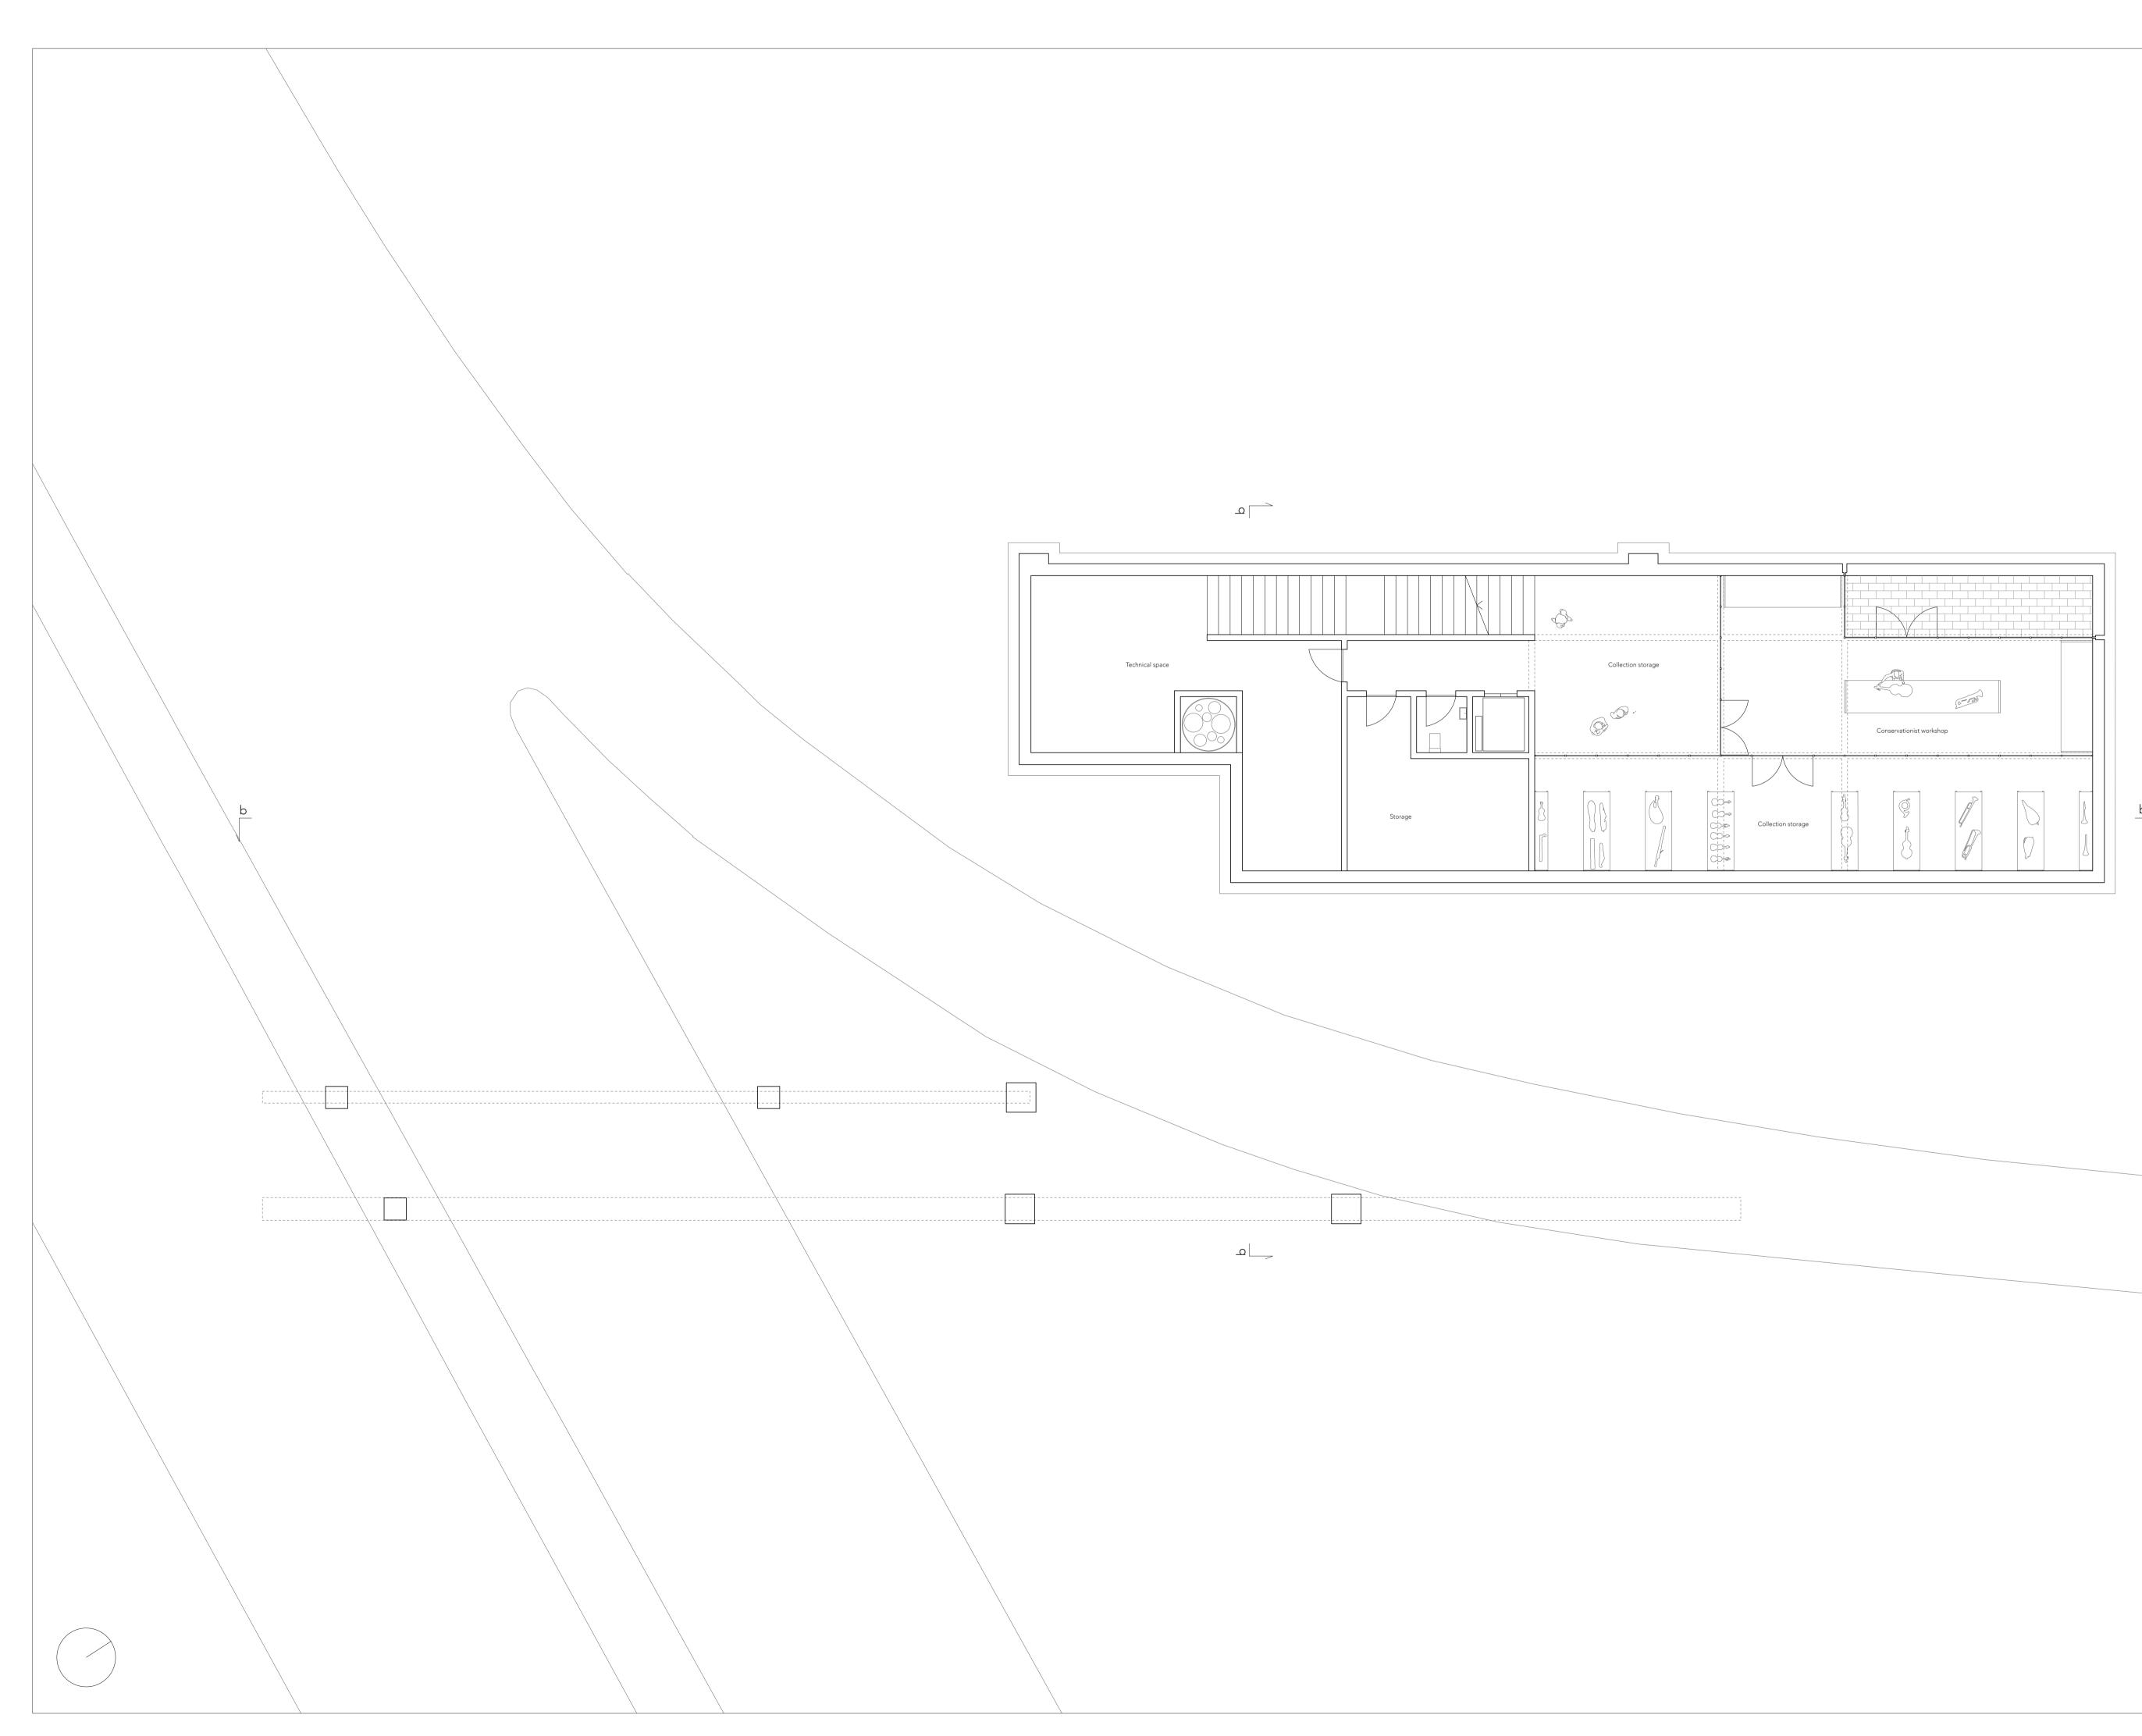

|  | a |   |
|--|---|---|
|  |   |   |
|  |   |   |
|  |   |   |
|  |   |   |
|  |   | a |
|  |   |   |
|  |   |   |
|  |   |   |

\_\_\_۵

C /