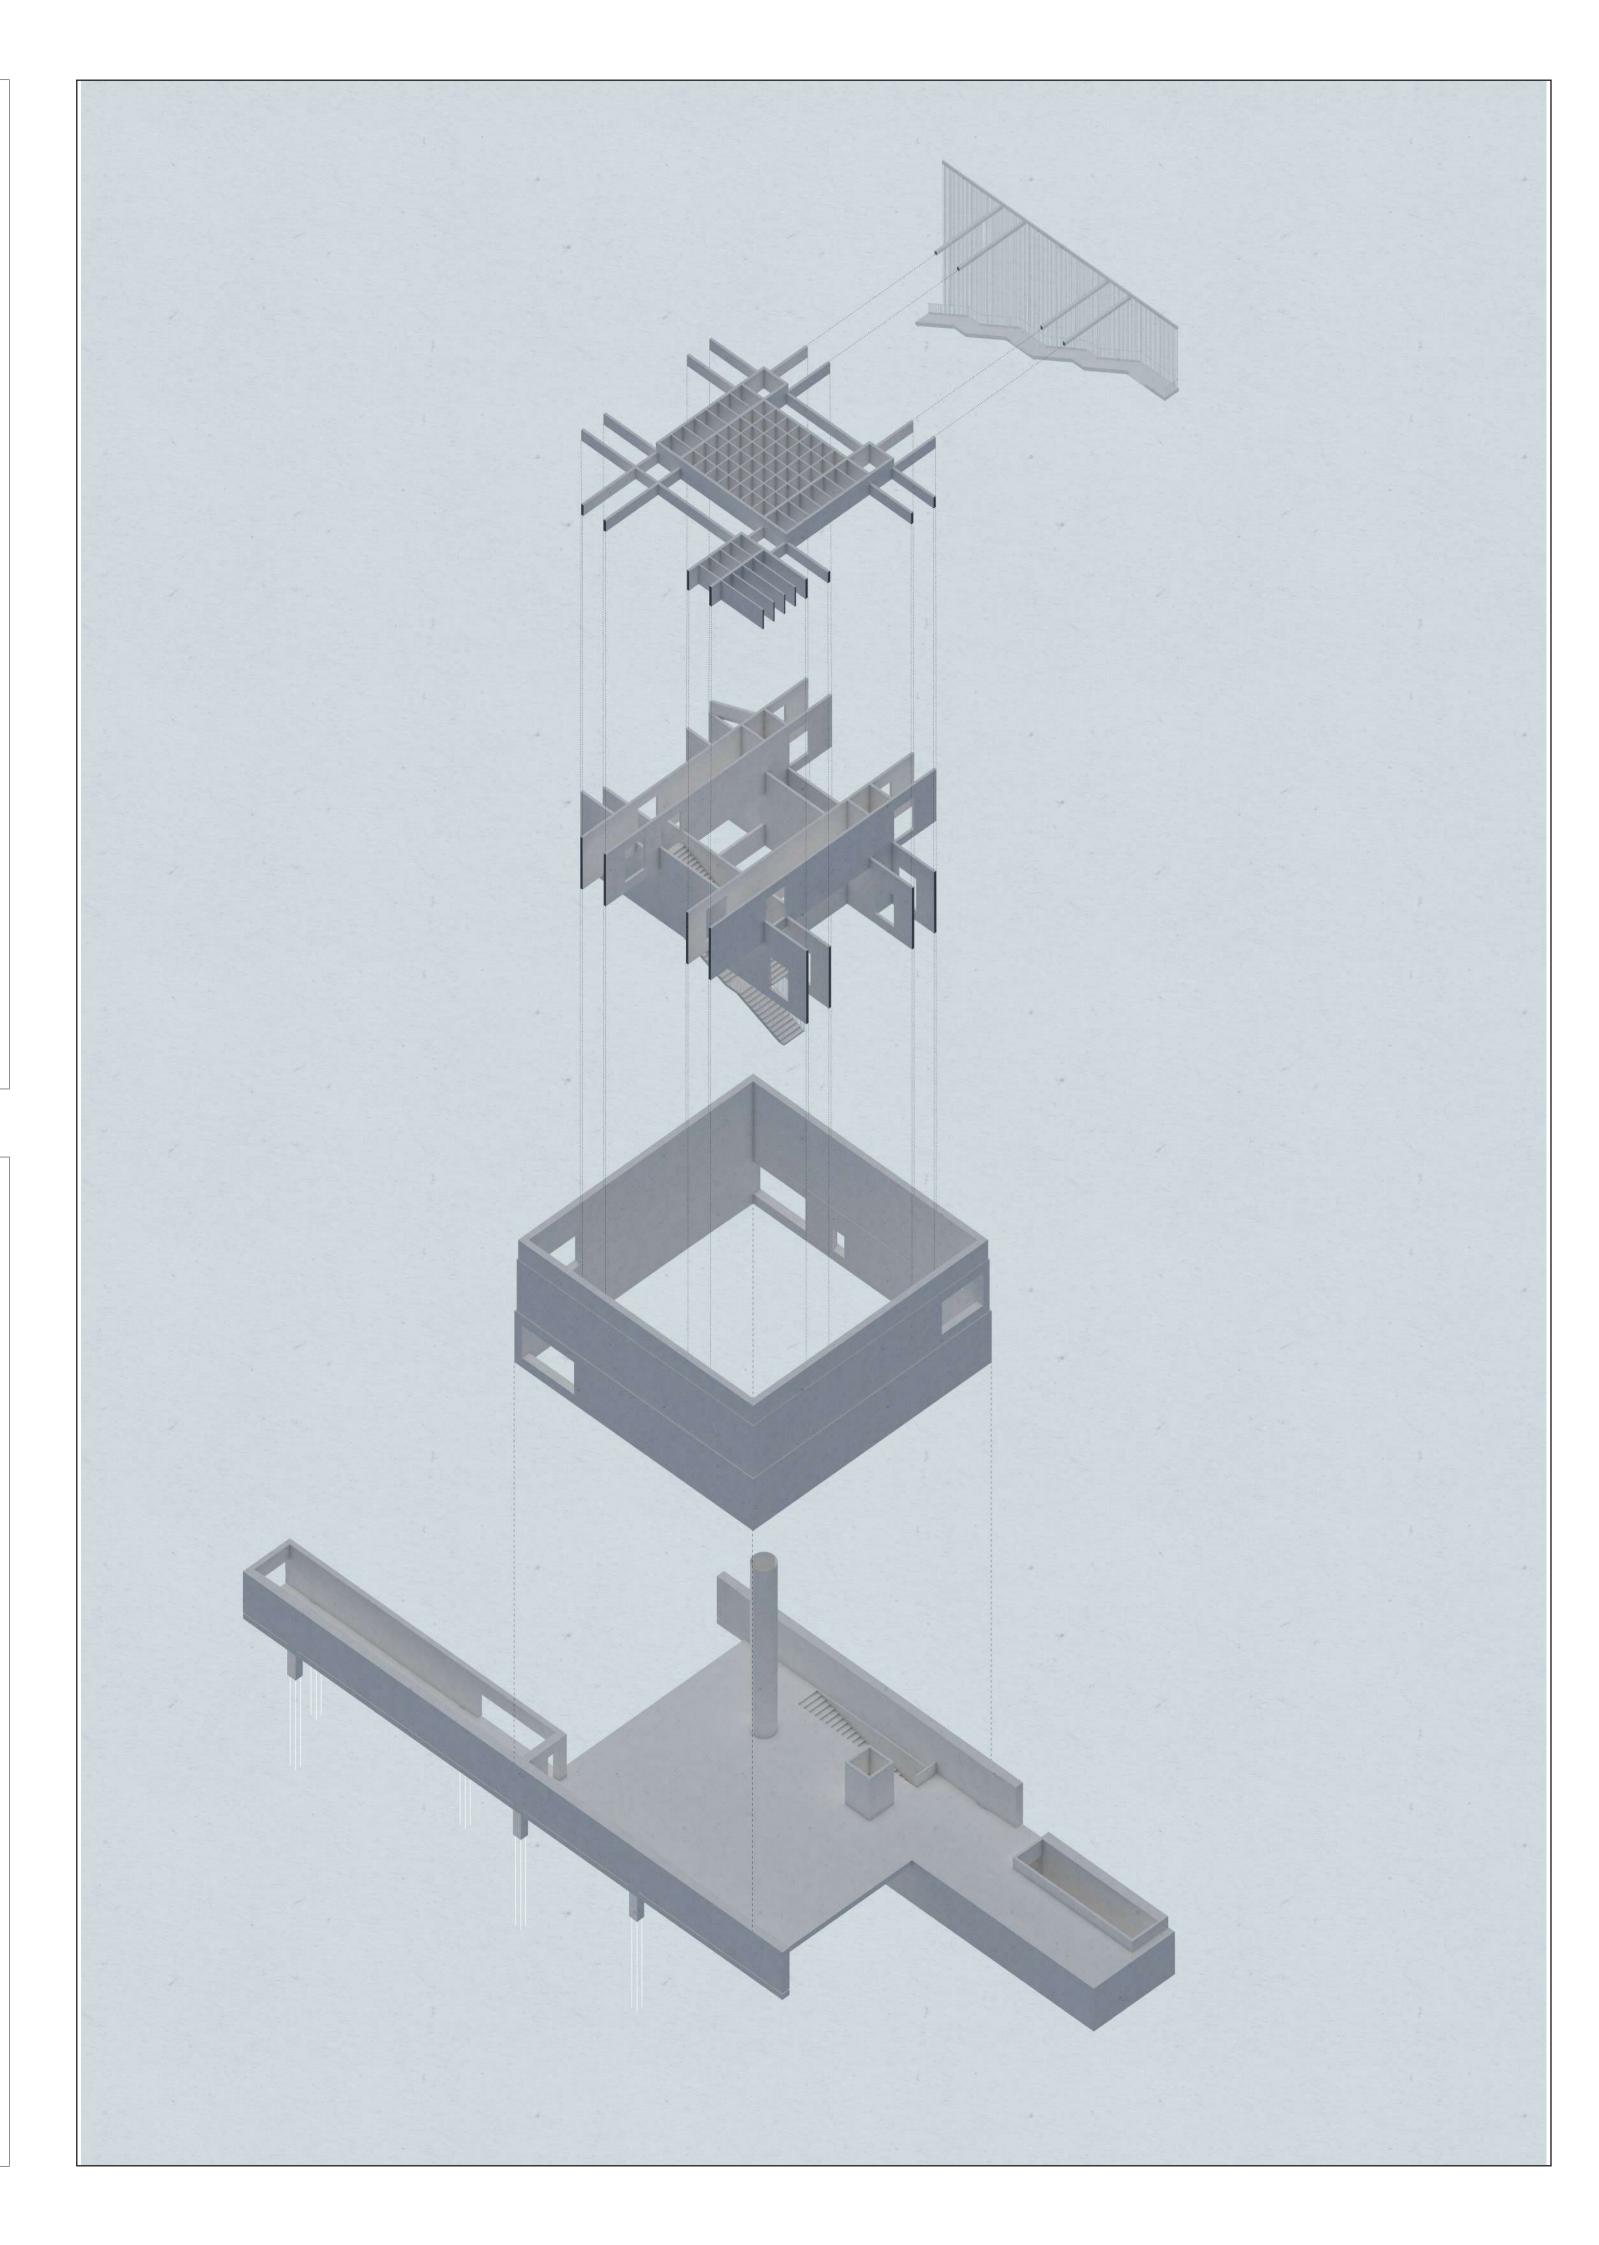

|  | a |   |
|--|---|---|
|  |   |   |
|  |   |   |
|  |   |   |
|  |   |   |
|  |   | a |
|  |   |   |
|  |   |   |
|  |   |   |

\_\_\_۵

C /