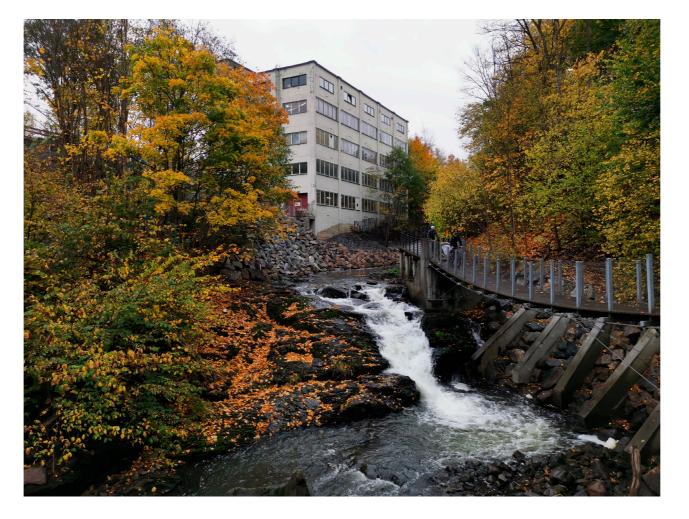

#### Alnaelva

The Alna river is the longest river in Oslo, travelling more than 20km. The river starts by Alnsjøen in Lillomarka, and runs through Grorud valley before reaching the sea. In many places it is culverted. Since 20xx it has partly been dug up to again.

### Svartdalsparken

Following the river from Bryn to Kværner is Svartdalsparken, the only remaining primeval forest in Oslo. The name (black valley) comes from the black rock walls to the south. The forest consist of a rich variety of plants and animals, and is home to many endangered species.

#### Summary site analysis

Placement: The site is constrained in between the railway and the river. The railway delimits the adjacent housing estates. The river and its surroundings make up Svartdalsparken, a popular hiking trail in this part of the city.

Noise: The railway with both freigh train and public trains passing by frequently, makes the plot very noisy. The level is approximately the same as standing next to a vacuum cleaner. Even though the river is marked as a "quiet zone" by Oslo municipality, the waterfalls makes the noise level as high as from the railways.

There is a need for good sound insulation, either as a soundwall outside the building or as some extra layers inside the building.

Flood: The plot's close proximity to the river makes it exposed to flood.