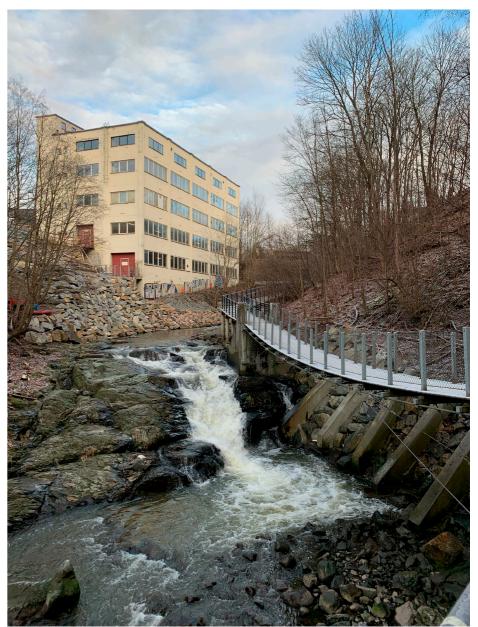

#### Alnaelva

The Alna river is the longest river in Oslo, travelling more than 20km. The river starts by Alnsjøen in Lillomarka, and runs through Grorud valley before reaching the sea. In many places it is culverted. Since 20xx it has partly been dug up to again.

### Svartdalsparken

Following the river from Bryn to Kværner is Svartdalsparken, the only remaining primeval forest in Oslo. The name (black valley) comes from the black rock walls to the south. The forest consist of a rich variety of plants and animals, and is home to many endangered species.

#### Summary site analysis

Placement: The site is constrained in between the railway and the river. The railway delimits the adjacent housing estates. The river and its surroundings make up Svartdalsparken, a popular hiking trail in this part of the city.

Noise: The railway with both freigh train and public trains passing by frequently, makes the plot very noisy. The level is approximately the same as standing next to a vacuum cleaner. Even though the river is marked as a "quiet zone" by Oslo municipality, the waterfalls makes the noise level as high as from the railways.