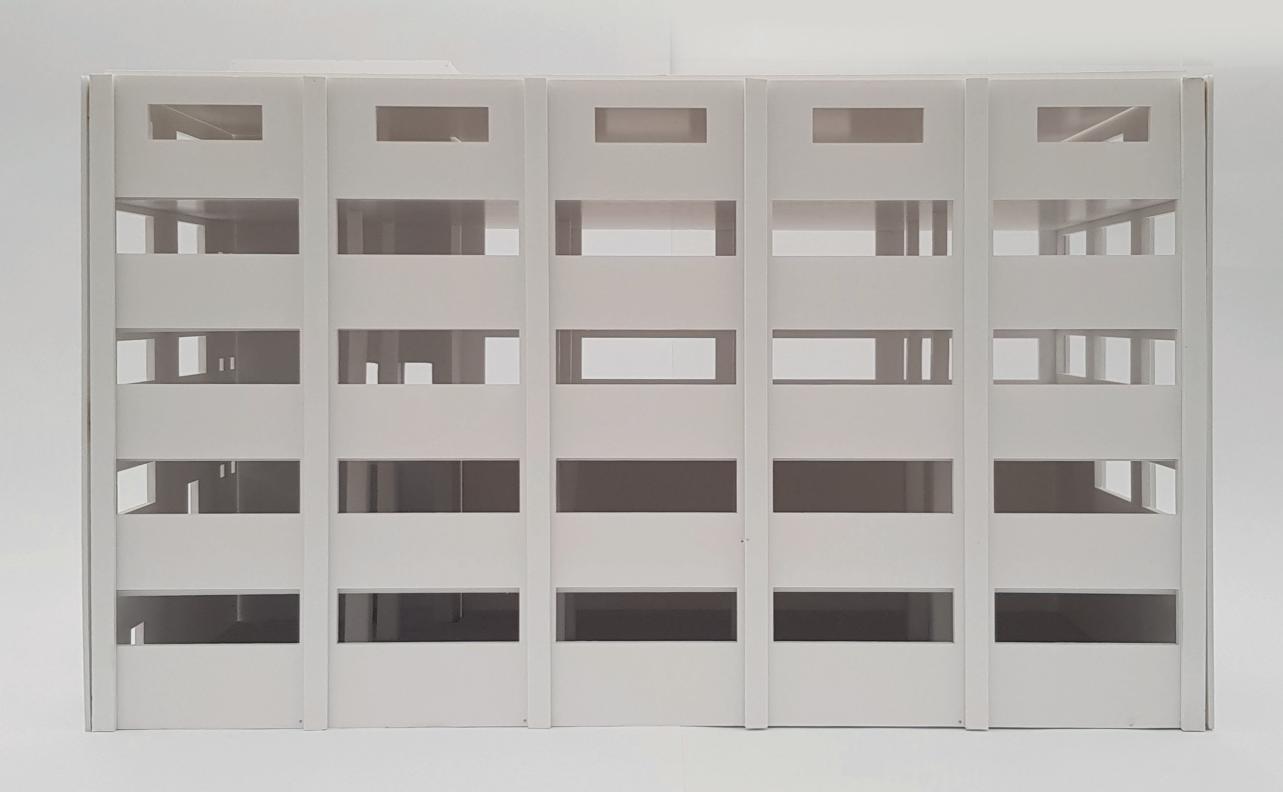

ced a lack of materials. The authorities was responsible for distribution, and this document lists all materials used to build the factory.















Trykkeri, blikkenslager, lager, kontor

1980

1950

1970

¦Nygård teglverk brenner ned

1990

2000

2010

2020

Brødrene Per og Carl Pihl tegner og regner ut ny fabrikkbygning

. Kloakkledning

1960

Oslo Lysverker setter opp ny nettstasjon

CJE omregulerer eiendom til bolig og næring. Selger tomten i deler fra 2014-2020. Beholder de to bygninge-ne, og leier videre ut til Kroloftet på lengre kontrakt.

Oslo kommune kjøper deler av eiendommen for 9000kr.













Spring/summer\_May 26th

Fall\_October 4th

Fall/winter\_November 28th























Fire escape

Concrete skeleton grid, U2 floor

Window band rythme, 2nd floor









#### Summary building analysis

Structure: The building consist of a concrete skeleton spanning both directions. It is 30 meters long and 15 meters wide, divided into a grid of 5m x 6m. There is 3,5 meters between the floors, which results in a generous ceiling height.



The structural logic and strenght offers possibilities to build on the roof.

Climatic shell: The factory is uninsulated and the concrete skeleton is visible from the outside. The openings are concealed with bricks and glass. Much energi is needed to heat up the building.



Insulation is needed, either on the outside or the inside of the facade.

Fire escape: There is only one staircase and elevator in the building. This is not sufficient according to Norwegian standards (Tek17) in an office building.



Additional