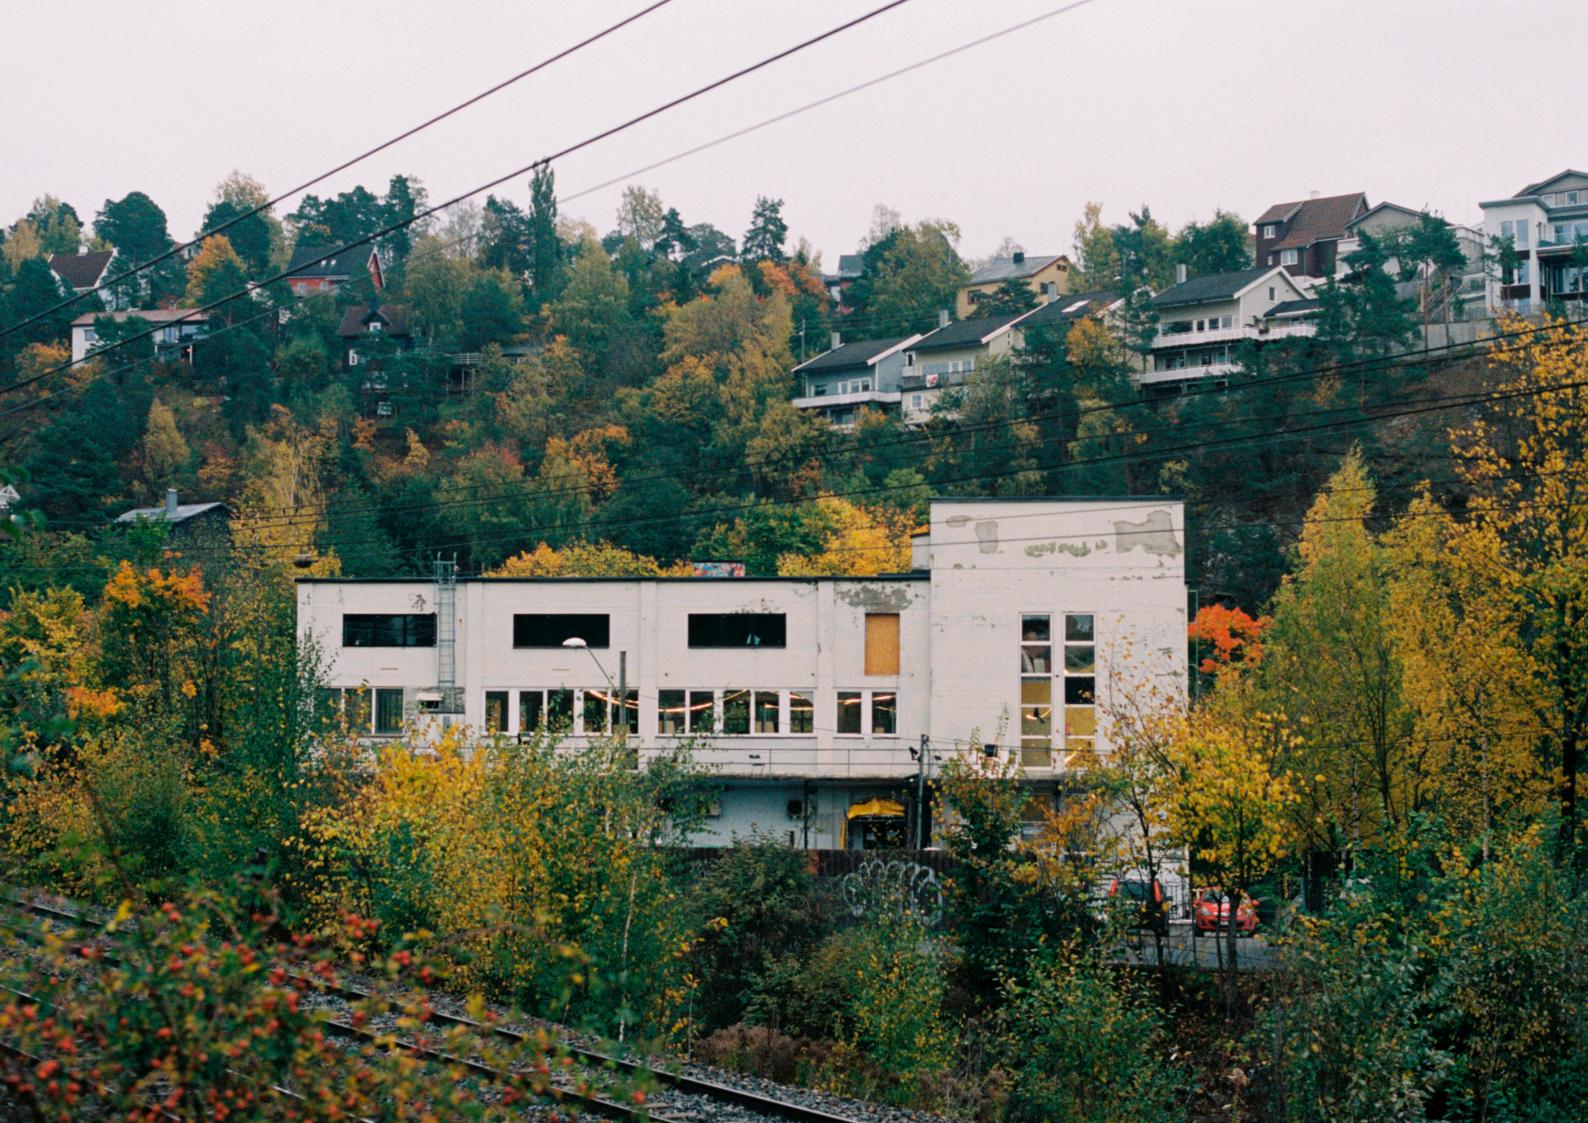

#### Summary site analysis

Placement: The site is constrained in between the railway and the river. The railway delimits the adjacent housing estates. The river and its surroundings make up Svartdalsparken, a popular hiking trail in this part of the city.

Noise: The railway with both freigh train and public trains passing by frequently, makes the plot very noisy. The level is approximately the same as standing next to a vacuum cleaner. Even though the river is marked as a "quiet zone" by Oslo municipality, the waterfalls makes the noise level as high as from the railways.