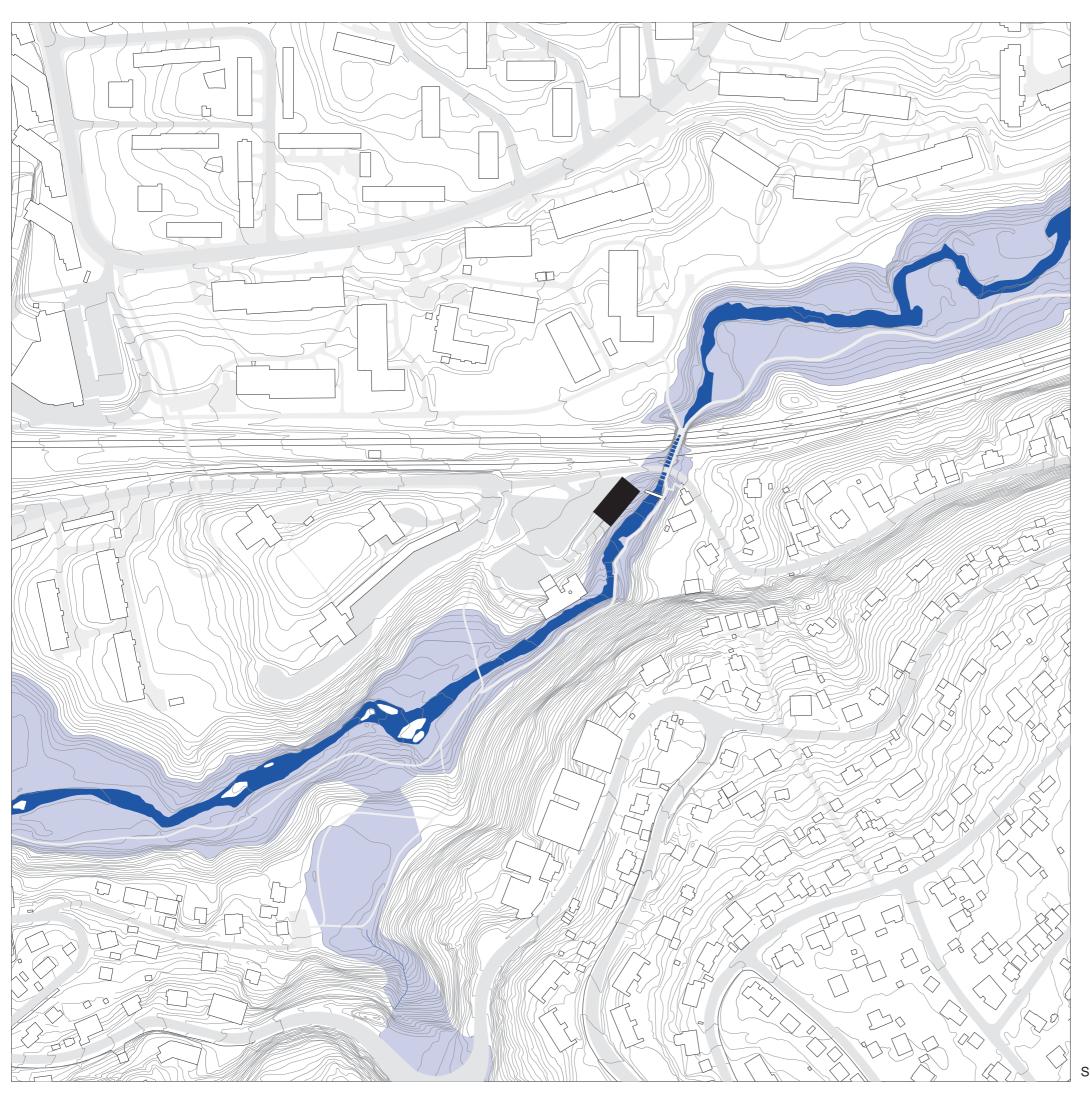

## Flood

- Annual flood
- 20 year flood
- 200 year flood
- 1000 year flood

There is a need for good sound insulation, either as a soundwall outside the building or as some extra layers inside the building.

Flood: The plot's close proximity to the river makes it exposed to flood.

Water drainage should be designed in case of flood.

Accessibility: The plot is easily accessed on foot, but on wheels (bike, wheelchair, stroller) you are forced on long detours, especially from Svartdalsparken.