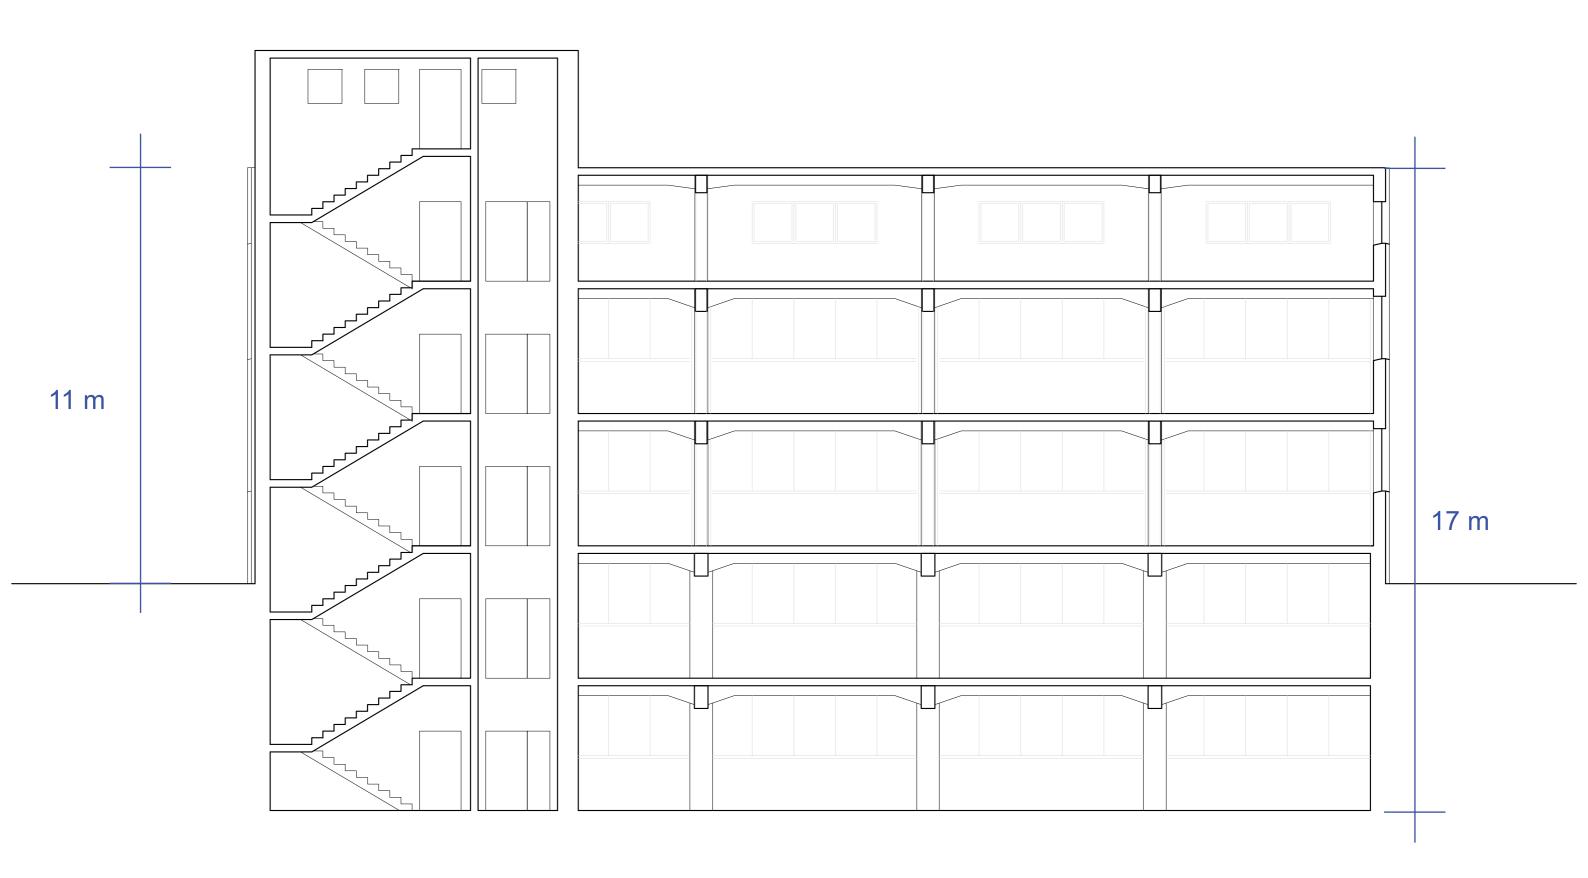

#### Summary site analysis

Placement: The site is constrained in between the railway and the river. The railway delimits the adjacent housing estates. The river and its surroundings make up Svartdalsparken, a popular hiking trail in this part of the city.

Each floor needs sufficient daylight as the hill cast long shadows during the winter months.

STRUCTURE/PRESENT

| Herved anmeldes, at der på gårds-nr. 125 bruks-nr. 2  parsel av ved Nygårds skal utføres byggearbeider overensstemmende med vedlagte tegninger.  AKERS BRANDVESEN  Wedlagte tegninger 8 Blad.  Hovedbygning 824 m² tilsammen 826H2  Bygningens flateinnhold  Uthus m²  Bygningens bestemmelse Falsicke og lager 0174 + 29 JAN 1845  Bygningens høyde  Etasjenes antall og høyde  Etasjenes antall og høyde  Etasjenes heskaffenhet  Fill  Kloakk og drenering  Fundamentering og kjellermure betorng  Isolasjon  Jenskriftomersig  Bygningsmateriale  Bygningsmateriale  Brundstorng, intrningt mr. teglotein                                                                                                                                                                                                                                                                                                                                                                                                                                                                                                                                                                                                                                                                                                                                                                                                                                                                                                                                                                                                                                                                                                                                                                                                                                                                                                                                                                                                                                                                                                                  | Bl. nr. 525.   | AKER HELSERAD  Bygnian 50  10 44  Byggeanmeldelse.  AKER PYGNINGSKONTROUL  15 18 18 18 22 MRS. 19 4  14 18 18 18 2 |
|--------------------------------------------------------------------------------------------------------------------------------------------------------------------------------------------------------------------------------------------------------------------------------------------------------------------------------------------------------------------------------------------------------------------------------------------------------------------------------------------------------------------------------------------------------------------------------------------------------------------------------------------------------------------------------------------------------------------------------------------------------------------------------------------------------------------------------------------------------------------------------------------------------------------------------------------------------------------------------------------------------------------------------------------------------------------------------------------------------------------------------------------------------------------------------------------------------------------------------------------------------------------------------------------------------------------------------------------------------------------------------------------------------------------------------------------------------------------------------------------------------------------------------------------------------------------------------------------------------------------------------------------------------------------------------------------------------------------------------------------------------------------------------------------------------------------------------------------------------------------------------------------------------------------------------------------------------------------------------------------------------------------------------------------------------------------------------------------------------------------------------|----------------|--------------------------------------------------------------------------------------------------------------------|
| Hovedbygning 824 m² tilsammen 824H2  Bygningens flateinnhold Uthus m² tilsammen 824H2  Bygningens bestemmelse Fabrikk og lager 0674 ÷ 29 JAN 1845  Bygningens høyde 8,80 - 17 meter  Etasjenes antall og høyde 2 etg + 2 kjelleretasjer  Grunnens beskaffenhet fjell  Kloakk og drenering til boelva  Fundamentering og kjellermure betong  Isolasjon forskriftomersig  Lengtong, utmirkt m. tealsteins                                                                                                                                                                                                                                                                                                                                                                                                                                                                                                                                                                                                                                                                                                                                                                                                                                                                                                                                                                                                                                                                                                                                                                                                                                                                                                                                                                                                                                                                                                                                                                                                                                                                                                                        | parsel av      | ved anmeldes, at der på gårds-nr. 135 bruks-nr. 2 ved Nygårds                                                      |
| Bygningens flateinnhold  Uthus  Bygningens bestemmelse  Faloriake of lager  AKFR RYGNINGSKONTROL  AKFR RYGNING | Vedlagte tegni | O DO - 1                                                                                                           |
| Bygningens bestemmelse Falorikk og lager 1.1174 + 29 JAN. 1945  Bygningens høyde 8,80 - 17 meter  Etasjenes antall og høyde 2 etg t 2 kjelleretasjer  Grunnens beskaffenhet fjelb  Kloakk og drenering til koelva  Fundamentering og kjellermure betong  Isolasjon forskriftomersig  iembetong, utmirt m. tealstein                                                                                                                                                                                                                                                                                                                                                                                                                                                                                                                                                                                                                                                                                                                                                                                                                                                                                                                                                                                                                                                                                                                                                                                                                                                                                                                                                                                                                                                                                                                                                                                                                                                                                                                                                                                                            | Bygningens fla | tilsammen 887M                                                                                                     |
| Etasjenes antall og høyde  2 etg + 2 kjelleretasjer  Grunnens beskaffenhet  fjelb  Kloakk og drenering  tils loelva  Fundamentering og kjellermure  betong  Isolasjon  forskriftomessig  iembetong utmirt m. tealstein                                                                                                                                                                                                                                                                                                                                                                                                                                                                                                                                                                                                                                                                                                                                                                                                                                                                                                                                                                                                                                                                                                                                                                                                                                                                                                                                                                                                                                                                                                                                                                                                                                                                                                                                                                                                                                                                                                         | Bygningens be  | estemmelse Fabrilak og lager 1.0674 + 29 JAN. 1945                                                                 |
| Grunnens beskaffenhet fjell  Kloakk og drenering tils koelva  Fundamentering og kjellermure betong  Isolasjon  Jonskriftomessig  Jembetong, utmurt m. tealstein                                                                                                                                                                                                                                                                                                                                                                                                                                                                                                                                                                                                                                                                                                                                                                                                                                                                                                                                                                                                                                                                                                                                                                                                                                                                                                                                                                                                                                                                                                                                                                                                                                                                                                                                                                                                                                                                                                                                                                | Bygningens h   | oyde 8,80 - 17 meter while and a                                                                                   |
| Kloakk og drenering  til Loelva  Fundamentering og kjellermure betong  Isolasjon  forskriftomessig  jembetong utmird m. tealstein                                                                                                                                                                                                                                                                                                                                                                                                                                                                                                                                                                                                                                                                                                                                                                                                                                                                                                                                                                                                                                                                                                                                                                                                                                                                                                                                                                                                                                                                                                                                                                                                                                                                                                                                                                                                                                                                                                                                                                                              | Etasjenes anta | all og høyde 2 etg + 2 kjellerelæsjer                                                                              |
| Isolasjon forskuftomessig                                                                                                                                                                                                                                                                                                                                                                                                                                                                                                                                                                                                                                                                                                                                                                                                                                                                                                                                                                                                                                                                                                                                                                                                                                                                                                                                                                                                                                                                                                                                                                                                                                                                                                                                                                                                                                                                                                                                                                                                                                                                                                      |                | kaffenhet fjell 181 4/19                                                                                           |
| Isolasjon forskultomessig                                                                                                                                                                                                                                                                                                                                                                                                                                                                                                                                                                                                                                                                                                                                                                                                                                                                                                                                                                                                                                                                                                                                                                                                                                                                                                                                                                                                                                                                                                                                                                                                                                                                                                                                                                                                                                                                                                                                                                                                                                                                                                      | Fundamenteri   | ng og kjellermure betong                                                                                           |
|                                                                                                                                                                                                                                                                                                                                                                                                                                                                                                                                                                                                                                                                                                                                                                                                                                                                                                                                                                                                                                                                                                                                                                                                                                                                                                                                                                                                                                                                                                                                                                                                                                                                                                                                                                                                                                                                                                                                                                                                                                                                                                                                | Isolasjon      | forskuftomessig                                                                                                    |
|                                                                                                                                                                                                                                                                                                                                                                                                                                                                                                                                                                                                                                                                                                                                                                                                                                                                                                                                                                                                                                                                                                                                                                                                                                                                                                                                                                                                                                                                                                                                                                                                                                                                                                                                                                                                                                                                                                                                                                                                                                                                                                                                |                |                                                                                                                    |