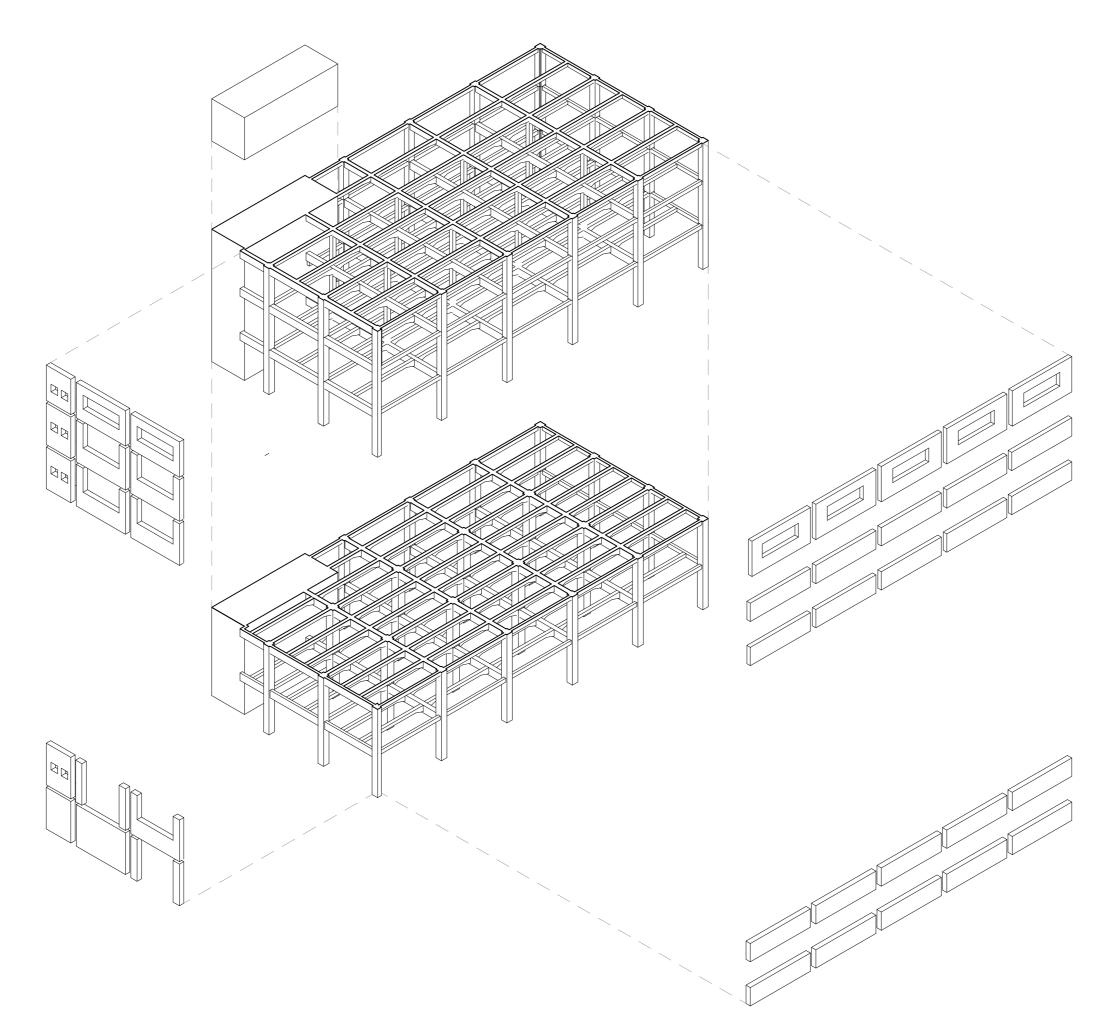

Each floor needs sufficient daylight as the hill cast long shadows during the winter months.

STRUCTURE/PRESENT

| Herved anmeldes, at der på gårds-nr. 125 bruks-nr. 2  parsel av ved Nygårds skal utføres byggearbeider overensstemmende med vedlagte tegninger.  AKERS BRANDVESEN  Wedlagte tegninger 8 Blad.  Hovedbygning 824 m² tilsammen 826H2  Bygningens flateinnhold  Uthus m²  Bygningens bestemmelse Falsicke og lager 0174 + 29 JAN 1845  Bygningens høyde  Etasjenes antall og høyde  Etasjenes antall og høyde  Etasjenes heskaffenhet  Fill  Kloakk og drenering  Fundamentering og kjellermure betorng  Isolasjon  Jenskriftomersig  Bygningsmateriale  Bygningsmateriale  Brundstorng, intrningt mr. teglotein                                                                                                                                                                                                                                                                                                                                                                                                                                                                                                                                                                                                                                                                                                                                                                                                                                                                                                                                                                                                                                                                                                                                                                                                                                                                                                                                                                                                                                                                                                                  | Bl. nr. 525.   | AKER HELSERAD  Bygnian 50  10 44  Byggeanmeldelse.  AKER PYGNINGSKONTROUL  15 18 18 18 22 MRS. 19 4  14 18 18 18 2 |
|--------------------------------------------------------------------------------------------------------------------------------------------------------------------------------------------------------------------------------------------------------------------------------------------------------------------------------------------------------------------------------------------------------------------------------------------------------------------------------------------------------------------------------------------------------------------------------------------------------------------------------------------------------------------------------------------------------------------------------------------------------------------------------------------------------------------------------------------------------------------------------------------------------------------------------------------------------------------------------------------------------------------------------------------------------------------------------------------------------------------------------------------------------------------------------------------------------------------------------------------------------------------------------------------------------------------------------------------------------------------------------------------------------------------------------------------------------------------------------------------------------------------------------------------------------------------------------------------------------------------------------------------------------------------------------------------------------------------------------------------------------------------------------------------------------------------------------------------------------------------------------------------------------------------------------------------------------------------------------------------------------------------------------------------------------------------------------------------------------------------------------|----------------|--------------------------------------------------------------------------------------------------------------------|
| Hovedbygning 824 m² tilsammen 824H2  Bygningens flateinnhold Uthus m² tilsammen 824H2  Bygningens bestemmelse Fabrikk og lager 0674 ÷ 29 JAN 1845  Bygningens høyde 8,80 - 17 meter  Etasjenes antall og høyde 2 etg + 2 kjelleretasjer  Grunnens beskaffenhet fjell  Kloakk og drenering til boelva  Fundamentering og kjellermure betong  Isolasjon forskriftomersig  Lengtong, utmirkt m. tealsteins                                                                                                                                                                                                                                                                                                                                                                                                                                                                                                                                                                                                                                                                                                                                                                                                                                                                                                                                                                                                                                                                                                                                                                                                                                                                                                                                                                                                                                                                                                                                                                                                                                                                                                                        | parsel av      | ved anmeldes, at der på gårds-nr. 135 bruks-nr. 2 ved Nygårds                                                      |
| Bygningens flateinnhold  Uthus  Bygningens bestemmelse  Faloriake of lager  AKFR RYGNINGSKONTROL  AKFR RYGNING | Vedlagte tegni | O DO - 1                                                                                                           |
| Bygningens bestemmelse Falorikk og lager 1.1174 + 29 JAN. 1945  Bygningens høyde 8,80 - 17 meter  Etasjenes antall og høyde 2 etg t 2 kjelleretasjer  Grunnens beskaffenhet fjelb  Kloakk og drenering til koelva  Fundamentering og kjellermure betong  Isolasjon forskriftomersig  iembetong, utmirt m. tealstein                                                                                                                                                                                                                                                                                                                                                                                                                                                                                                                                                                                                                                                                                                                                                                                                                                                                                                                                                                                                                                                                                                                                                                                                                                                                                                                                                                                                                                                                                                                                                                                                                                                                                                                                                                                                            | Bygningens fla | tilsammen 887M                                                                                                     |
| Etasjenes antall og høyde  2 etg + 2 kjelleretasjer  Grunnens beskaffenhet  fjelb  Kloakk og drenering  tils loelva  Fundamentering og kjellermure  betong  Isolasjon  forskriftomessig  iembetong utmirt m. tealstein                                                                                                                                                                                                                                                                                                                                                                                                                                                                                                                                                                                                                                                                                                                                                                                                                                                                                                                                                                                                                                                                                                                                                                                                                                                                                                                                                                                                                                                                                                                                                                                                                                                                                                                                                                                                                                                                                                         | Bygningens be  | estemmelse Fabrilak og lager 1.0674 + 29 JAN. 1945                                                                 |
| Grunnens beskaffenhet fjell  Kloakk og drenering tils koelva  Fundamentering og kjellermure betong  Isolasjon  Jonskriftomessig  Jembetong, utmurt m. tealstein                                                                                                                                                                                                                                                                                                                                                                                                                                                                                                                                                                                                                                                                                                                                                                                                                                                                                                                                                                                                                                                                                                                                                                                                                                                                                                                                                                                                                                                                                                                                                                                                                                                                                                                                                                                                                                                                                                                                                                | Bygningens h   | oyde 8,80 - 17 meter while and a                                                                                   |
| Kloakk og drenering  til Loelva  Fundamentering og kjellermure betong  Isolasjon  forskriftomessig  jembetong utmird m. tealstein                                                                                                                                                                                                                                                                                                                                                                                                                                                                                                                                                                                                                                                                                                                                                                                                                                                                                                                                                                                                                                                                                                                                                                                                                                                                                                                                                                                                                                                                                                                                                                                                                                                                                                                                                                                                                                                                                                                                                                                              | Etasjenes anta | all og høyde 2 etg + 2 kjellerelæsjer                                                                              |
| Isolasjon forskuftomessig                                                                                                                                                                                                                                                                                                                                                                                                                                                                                                                                                                                                                                                                                                                                                                                                                                                                                                                                                                                                                                                                                                                                                                                                                                                                                                                                                                                                                                                                                                                                                                                                                                                                                                                                                                                                                                                                                                                                                                                                                                                                                                      |                | kaffenhet fjell 181 4/19                                                                                           |
| Isolasjon forskultomessig                                                                                                                                                                                                                                                                                                                                                                                                                                                                                                                                                                                                                                                                                                                                                                                                                                                                                                                                                                                                                                                                                                                                                                                                                                                                                                                                                                                                                                                                                                                                                                                                                                                                                                                                                                                                                                                                                                                                                                                                                                                                                                      | Fundamenteri   | ng og kjellermure betong                                                                                           |
|                                                                                                                                                                                                                                                                                                                                                                                                                                                                                                                                                                                                                                                                                                                                                                                                                                                                                                                                                                                                                                                                                                                                                                                                                                                                                                                                                                                                                                                                                                                                                                                                                                                                                                                                                                                                                                                                                                                                                                                                                                                                                                                                | Isolasjon      | forskuftomessig                                                                                                    |
|                                                                                                                                                                                                                                                                                                                                                                                                                                                                                                                                                                                                                                                                                                                                                                                                                                                                                                                                                                                                                                                                                                                                                                                                                                                                                                                                                                                                                                                                                                                                                                                                                                                                                                                                                                                                                                                                                                                                                                                                                                                                                                                                |                |                                                                                                                    |