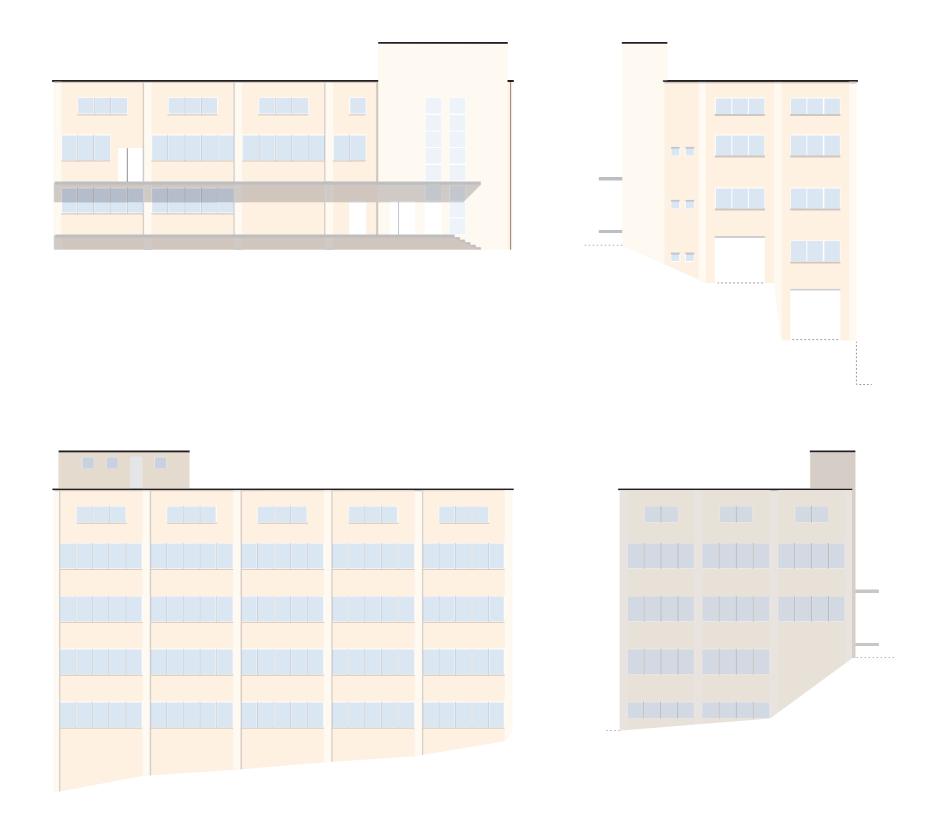

There should be a better connection to the plot from Svartdalsparken.

Sunstudies: The factory is placed parallell to the river, but also oriented so that each facade recieves sunlight at some point of the day. During the winter months the steep hill to the south cast shadow on the plot during most of the day.

Each floor needs sufficient daylight as the hill cast long shadows during the winter months.

STRUCTURE/PRESENT

| Herved anmeldes, at der på gårds-nr. 125 bruks-nr. 2  parsel av ved Nygårds skal utføres byggearbeider overensstemmende med vedlagte tegninger.  AKERS BRANDVESEN  Wedlagte tegninger 8 Blad.  Hovedbygning 824 m² tilsammen 826H2  Bygningens flateinnhold  Uthus m²  Bygningens bestemmelse Falsicke og lager 0174 + 29 JAN 1845  Bygningens høyde  Etasjenes antall og høyde  Etasjenes antall og høyde  Etasjenes heskaffenhet  Fill  Kloakk og drenering  Fundamentering og kjellermure betorng  Isolasjon  Jenskriftomersig  Bygningsmateriale  Bygningsmateriale  Brundstorng, intrningt mr. teglotein                                                                                                                                                                                                                                                                                                                                                                                                                                                                                                                                                                                                                                                                                                                                                                                                                                                                                                                                                                                                                                                                                                                                                                                                                                                                                                                                                                                                                                                                                                                  | Bl. nr. 525.   | AKER HELSERAD  Bygnian 50  10 44  Byggeanmeldelse.  AKER PYGNINGSKONTROUL  15 18 18 18 22 MRS. 19 4  14 18 18 18 2 |
|--------------------------------------------------------------------------------------------------------------------------------------------------------------------------------------------------------------------------------------------------------------------------------------------------------------------------------------------------------------------------------------------------------------------------------------------------------------------------------------------------------------------------------------------------------------------------------------------------------------------------------------------------------------------------------------------------------------------------------------------------------------------------------------------------------------------------------------------------------------------------------------------------------------------------------------------------------------------------------------------------------------------------------------------------------------------------------------------------------------------------------------------------------------------------------------------------------------------------------------------------------------------------------------------------------------------------------------------------------------------------------------------------------------------------------------------------------------------------------------------------------------------------------------------------------------------------------------------------------------------------------------------------------------------------------------------------------------------------------------------------------------------------------------------------------------------------------------------------------------------------------------------------------------------------------------------------------------------------------------------------------------------------------------------------------------------------------------------------------------------------------|----------------|--------------------------------------------------------------------------------------------------------------------|
| Hovedbygning 824 m² tilsammen 824H2  Bygningens flateinnhold Uthus m² tilsammen 824H2  Bygningens bestemmelse Fabrikk og lager 0674 ÷ 29 JAN 1845  Bygningens høyde 8,80 - 17 meter  Etasjenes antall og høyde 2 etg + 2 kjelleretasjer  Grunnens beskaffenhet fjell  Kloakk og drenering til boelva  Fundamentering og kjellermure betong  Isolasjon forskriftomersig  Lengtong, utmirkt m. tealsteins                                                                                                                                                                                                                                                                                                                                                                                                                                                                                                                                                                                                                                                                                                                                                                                                                                                                                                                                                                                                                                                                                                                                                                                                                                                                                                                                                                                                                                                                                                                                                                                                                                                                                                                        | parsel av      | ved anmeldes, at der på gårds-nr. 135 bruks-nr. 2 ved Nygårds                                                      |
| Bygningens flateinnhold  Uthus  Bygningens bestemmelse  Faloriake of lager  AKFR RYGNINGSKONTROL  AKFR RYGNING | Vedlagte tegni | O DO - 1                                                                                                           |
| Bygningens bestemmelse Falorikk og lager 1.1174 + 29 JAN. 1945  Bygningens høyde 8,80 - 17 meter  Etasjenes antall og høyde 2 etg t 2 kjelleretasjer  Grunnens beskaffenhet fjelb  Kloakk og drenering til koelva  Fundamentering og kjellermure betong  Isolasjon forskriftomersig  iembetong, utmirt m. tealstein                                                                                                                                                                                                                                                                                                                                                                                                                                                                                                                                                                                                                                                                                                                                                                                                                                                                                                                                                                                                                                                                                                                                                                                                                                                                                                                                                                                                                                                                                                                                                                                                                                                                                                                                                                                                            | Bygningens fla | tilsammen 887M                                                                                                     |
| Etasjenes antall og høyde  2 etg + 2 kjelleretasjer  Grunnens beskaffenhet  fjelb  Kloakk og drenering  tils loelva  Fundamentering og kjellermure  betong  Isolasjon  forskriftomessig  iembetong utmirt m. tealstein                                                                                                                                                                                                                                                                                                                                                                                                                                                                                                                                                                                                                                                                                                                                                                                                                                                                                                                                                                                                                                                                                                                                                                                                                                                                                                                                                                                                                                                                                                                                                                                                                                                                                                                                                                                                                                                                                                         | Bygningens be  | estemmelse Fabrilak og lager 1.0674 + 29 JAN. 1945                                                                 |
| Grunnens beskaffenhet fjell  Kloakk og drenering tils koelva  Fundamentering og kjellermure betong  Isolasjon  Jonskriftomessig  Jembetong, utmurt m. tealstein                                                                                                                                                                                                                                                                                                                                                                                                                                                                                                                                                                                                                                                                                                                                                                                                                                                                                                                                                                                                                                                                                                                                                                                                                                                                                                                                                                                                                                                                                                                                                                                                                                                                                                                                                                                                                                                                                                                                                                | Bygningens h   | oyde 8,80 - 17 meter while and a                                                                                   |
| Kloakk og drenering  til Loelva  Fundamentering og kjellermure betong  Isolasjon  forskriftomessig  jembetong utmird m. tealstein                                                                                                                                                                                                                                                                                                                                                                                                                                                                                                                                                                                                                                                                                                                                                                                                                                                                                                                                                                                                                                                                                                                                                                                                                                                                                                                                                                                                                                                                                                                                                                                                                                                                                                                                                                                                                                                                                                                                                                                              | Etasjenes anta | all og høyde 2 etg + 2 kjellerelæsjer                                                                              |
| Isolasjon forskuftomessig                                                                                                                                                                                                                                                                                                                                                                                                                                                                                                                                                                                                                                                                                                                                                                                                                                                                                                                                                                                                                                                                                                                                                                                                                                                                                                                                                                                                                                                                                                                                                                                                                                                                                                                                                                                                                                                                                                                                                                                                                                                                                                      |                | kaffenhet fjell 181 4/19                                                                                           |
| Isolasjon forskultomessig                                                                                                                                                                                                                                                                                                                                                                                                                                                                                                                                                                                                                                                                                                                                                                                                                                                                                                                                                                                                                                                                                                                                                                                                                                                                                                                                                                                                                                                                                                                                                                                                                                                                                                                                                                                                                                                                                                                                                                                                                                                                                                      | Fundamenteri   | ng og kjellermure betong                                                                                           |
|                                                                                                                                                                                                                                                                                                                                                                                                                                                                                                                                                                                                                                                                                                                                                                                                                                                                                                                                                                                                                                                                                                                                                                                                                                                                                                                                                                                                                                                                                                                                                                                                                                                                                                                                                                                                                                                                                                                                                                                                                                                                                                                                | Isolasjon      | forskuftomessig                                                                                                    |
|                                                                                                                                                                                                                                                                                                                                                                                                                                                                                                                                                                                                                                                                                                                                                                                                                                                                                                                                                                                                                                                                                                                                                                                                                                                                                                                                                                                                                                                                                                                                                                                                                                                                                                                                                                                                                                                                                                                                                                                                                                                                                                                                |                |                                                                                                                    |