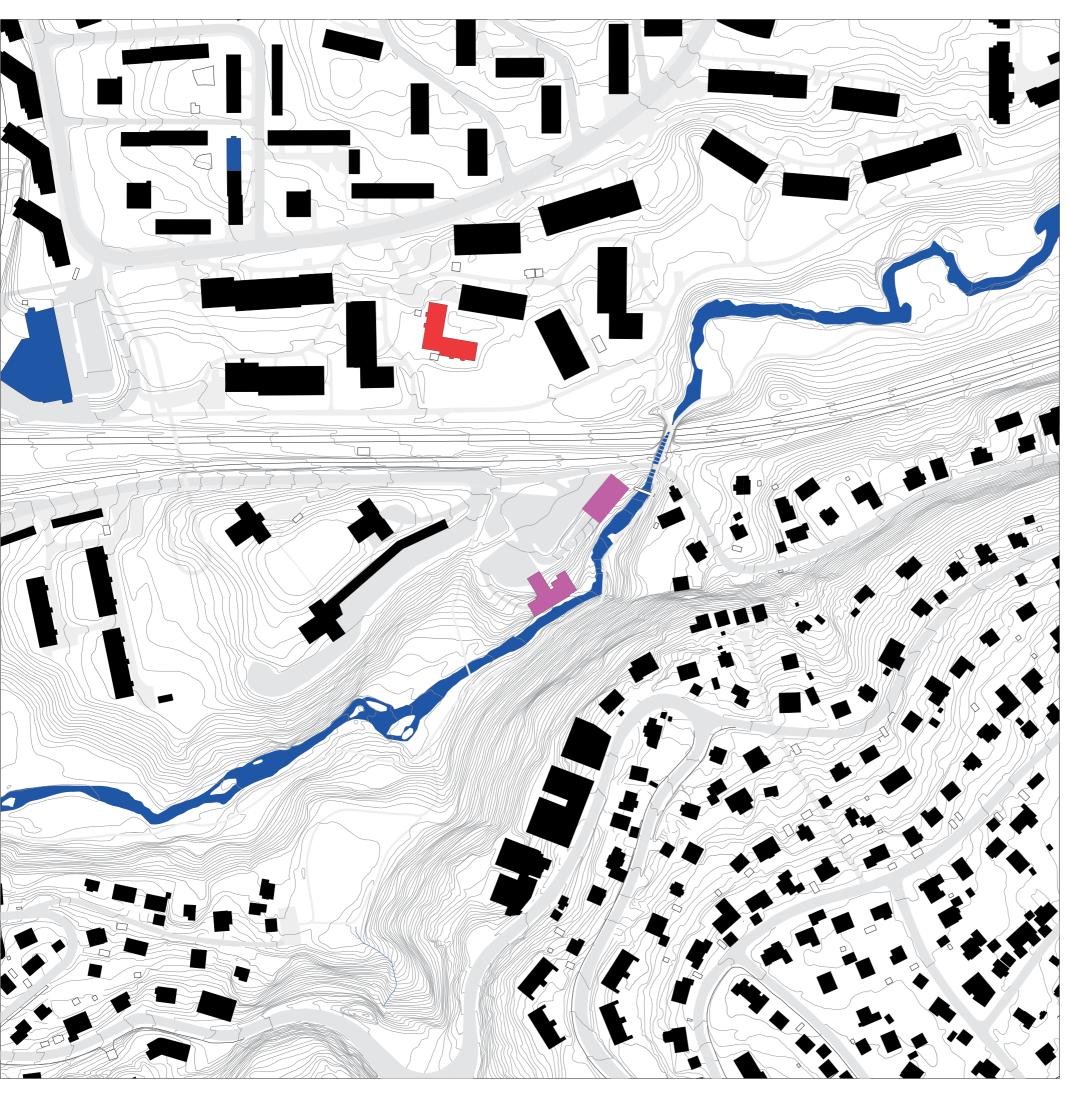

## Culture

- Residential
- Commercial
- Non-commercial

## Nature

- Endangered species
  - Primeval forest
- Other forest

The site should offer something to the people living close by and to the visitors of Svartdalsparken.

Culture: The area mainly consist of housing, apart from a kindergarden and a supermarket.

The area lacks attractive social arenas indoors and the structure should be one.

Nature: Svartdalsparken is Oslos only remaining primeval forest, and consist of a rich variety of species. Many of them only live here, and are considered endangered.

Intervensions in the forest should be done in a gentle way to make minimal footprint on the existing ecology.