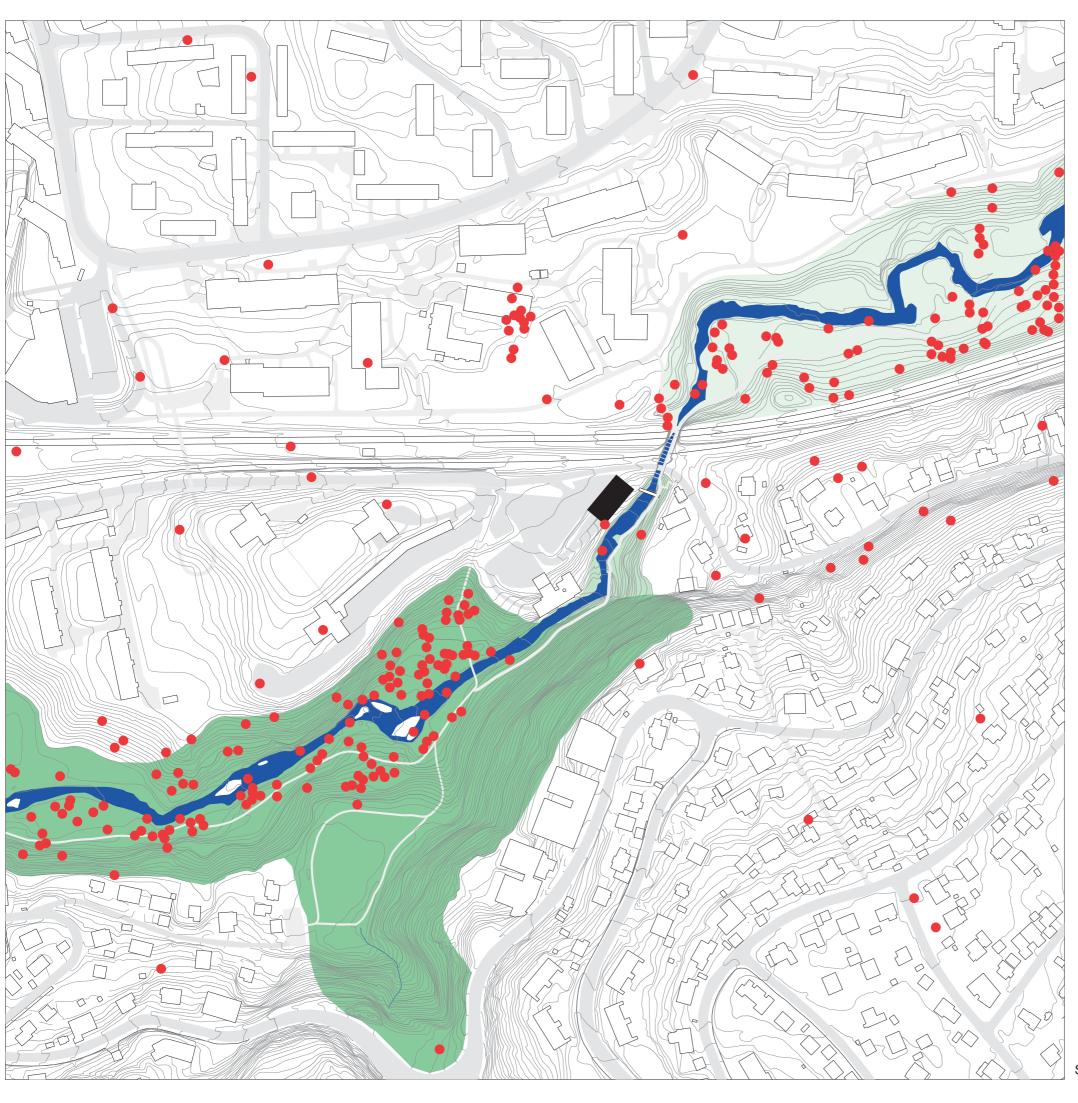

## Flood

- Annual flood
- 20 year flood
- 200 year flood
- 1000 year flood

Nature: Svartdalsparken is Oslos only remaining primeval forest, and consist of a rich variety of species. Many of them only live here, and are considered endangered.

Intervensions in the forest should be done in a gentle way to make minimal footprint on the existing ecology.

There is a need for good sound insulation, either as a soundwall outside the building or as some extra layers inside the building.

Flood: The plot's close proximity to the river makes it exposed to flood.