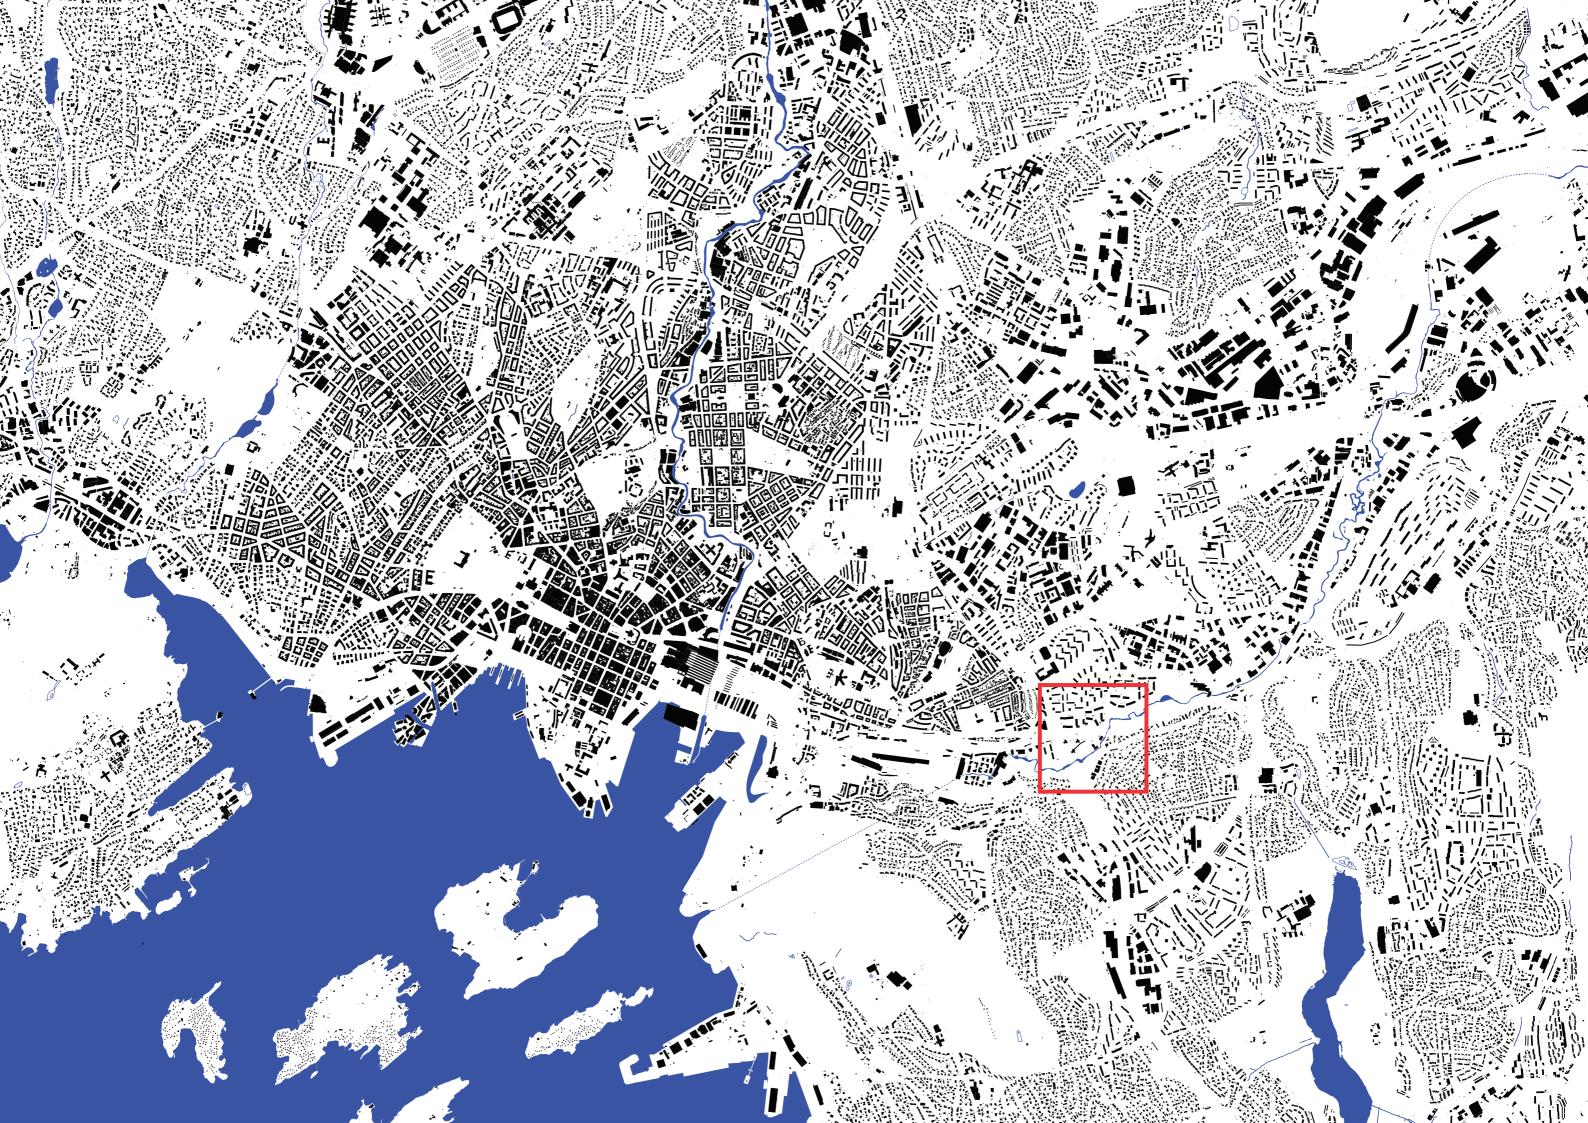

SITE/PRESENT

#### Summary site analysis

Placement: The site is constrained in between the railway and the river. The railway delimits the adjacent housing estates. The river and its surroundings make up Svartdalsparken, a popular hiking trail in this part of the city.