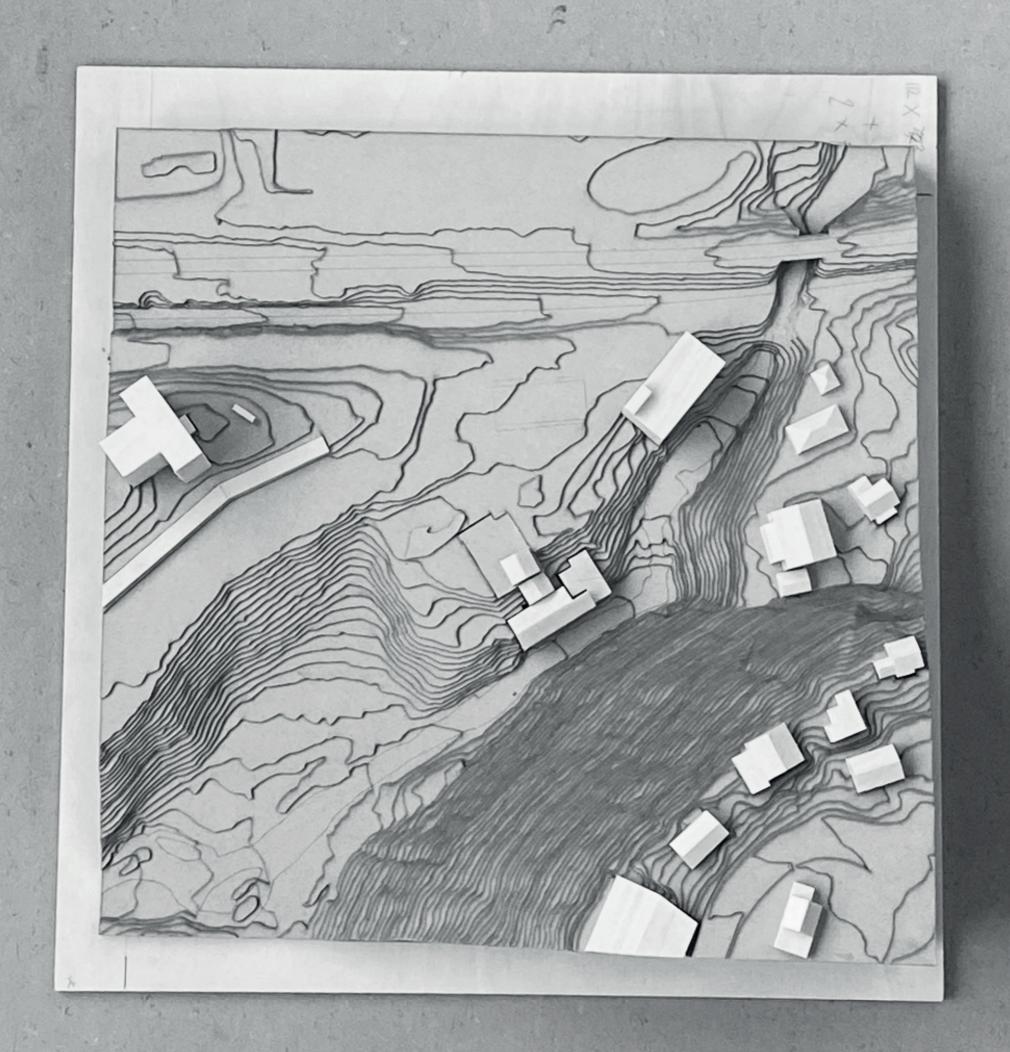

SITE/PRESENT

#### Summary site analysis

Placement: The site is constrained in between the railway and the river. The railway delimits the adjacent housing estates. The river and its surroundings make up Svartdalsparken, a popular hiking trail in this part of the city.

Nature: Svartdalsparken is Oslos only remaining primeval forest, and consist of a rich variety of species. Many of them only live here, and are considered endangered.

Intervensions in the forest should be done in a gentle way to make minimal footprint on the existing ecology.

Noise: The railway with both freigh train and public trains passing by frequently, makes the plot very noisy. The level is approximately the same as standing next to a vacuum cleaner. Even though the river is marked as a "quiet zone" by Oslo municipality, the waterfalls makes the noise level as high as from the railways.