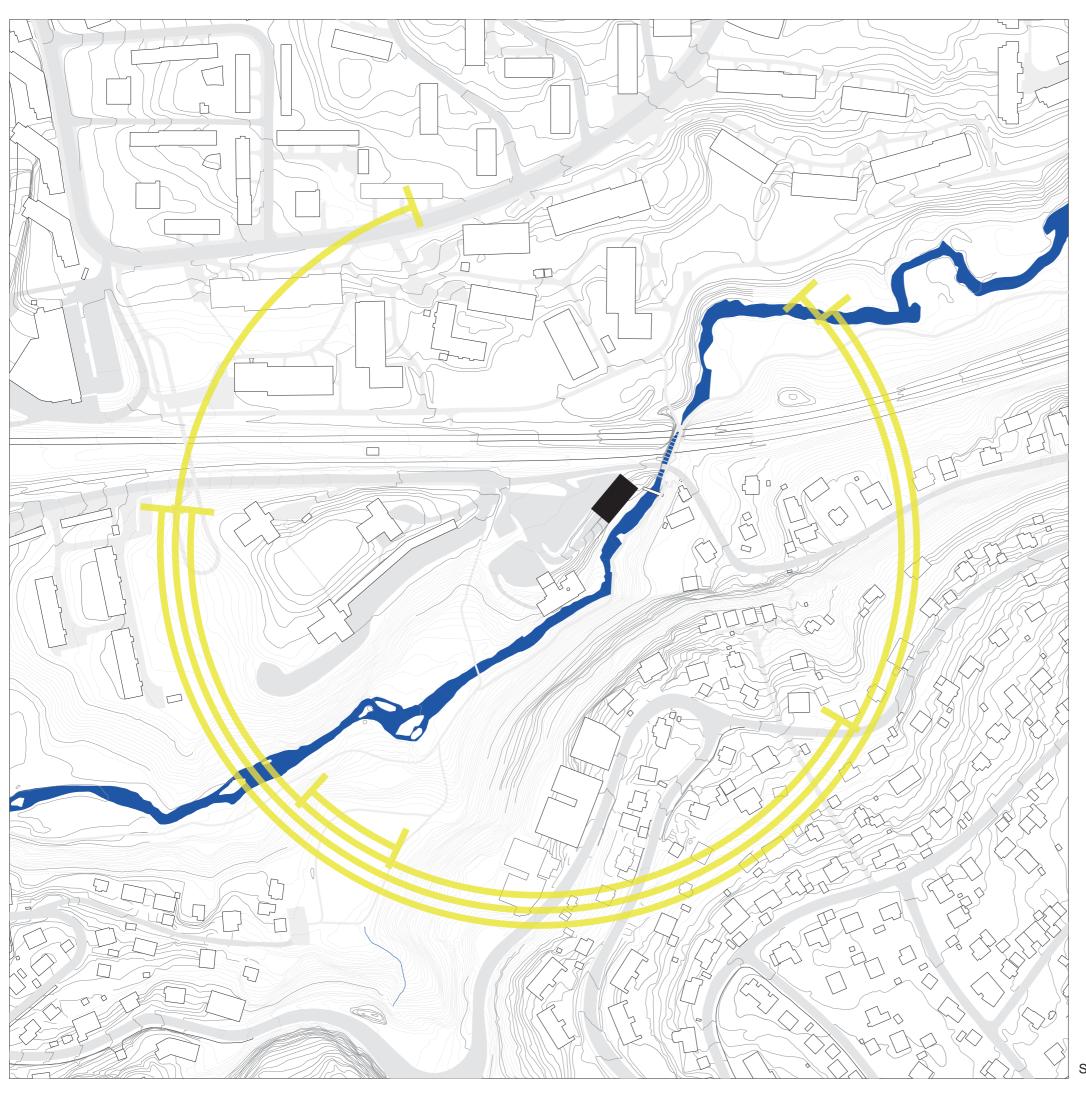

# Accessibility

----- Walk Roll

Public transport Private transport

Water drainage should be designed in case of flood.

Accessibility: The plot is easily accessed on foot, but on wheels (bike, wheelchair, stroller) you are forced on long detours, especially from Svartdalsparken.

There should be a better connection to the plot from Svartdalsparken.

Sunstudies: The factory is placed parallell to the river, but also oriented so that each facade recieves sunlight at some point of the day. During the winter months the steep hill to the south cast shadow on the plot during most of the day.