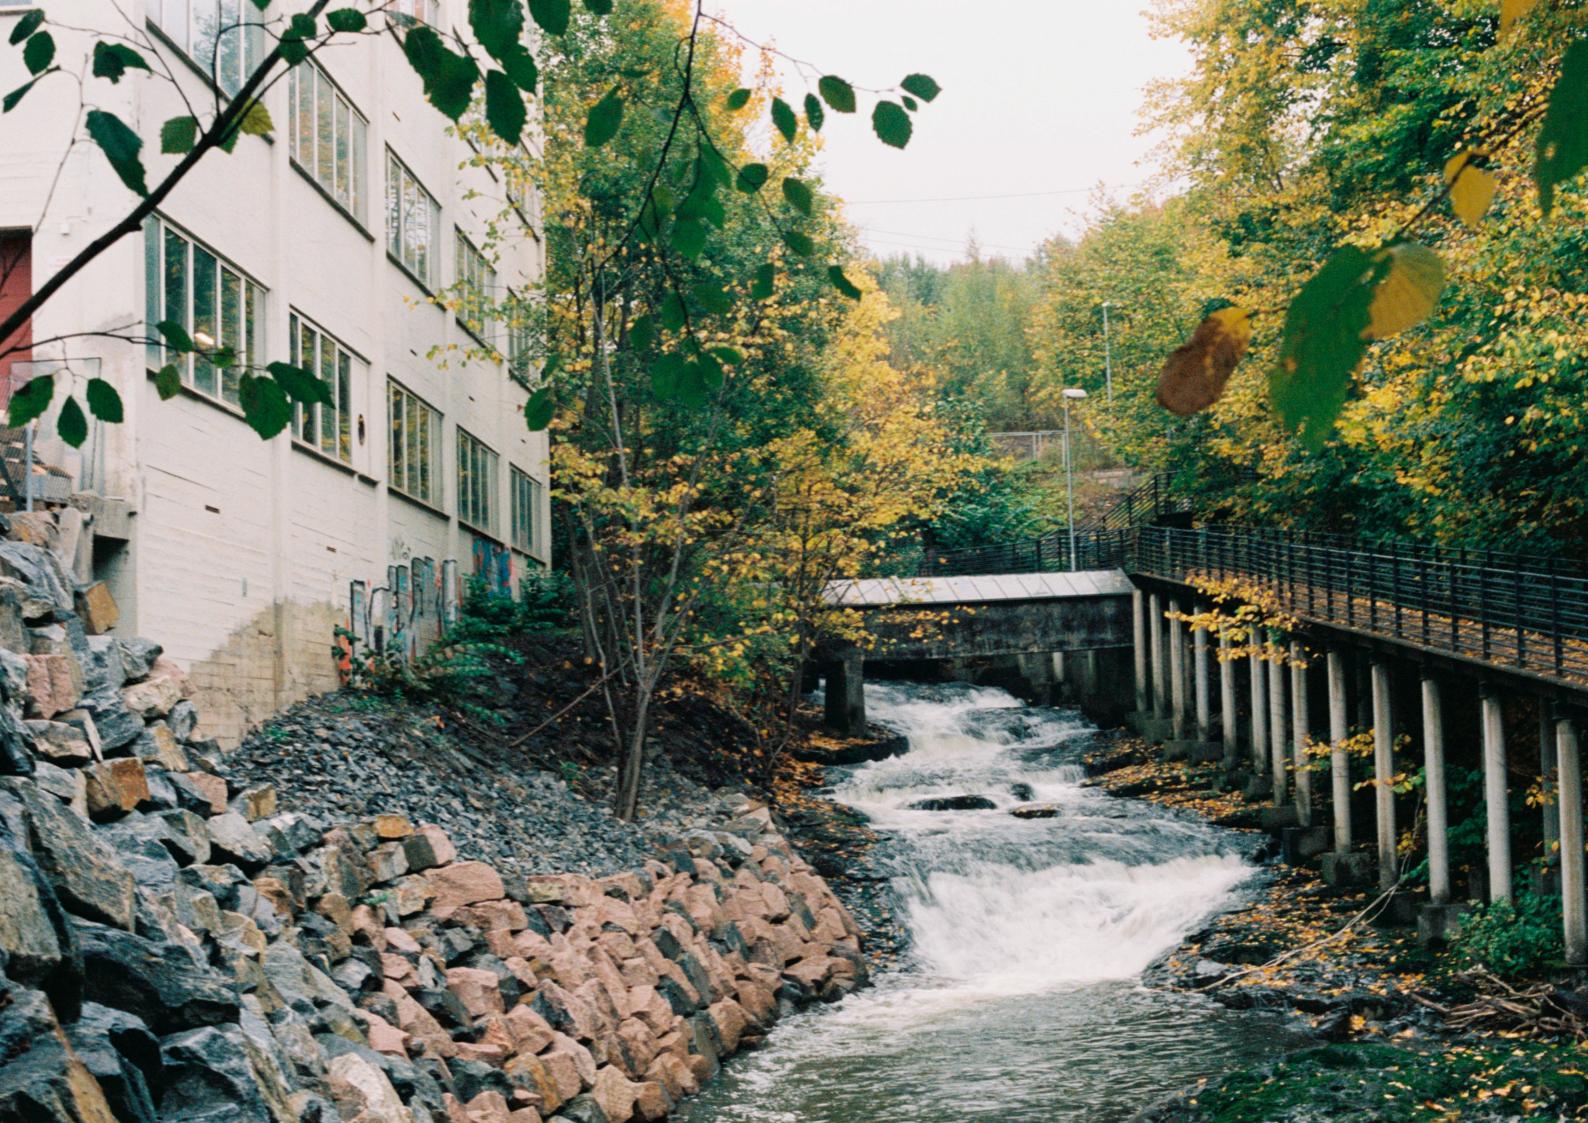

#### Alnaelva

The Alna river is the longest river in Oslo, travelling more than 20km. The river starts by Alnsjøen in Lillomarka, and runs through Grorud valley before reaching the sea. In many places it is culverted. Since 20xx it has partly been dug up to again.

### Svartdalsparken

Following the river from Bryn to Kværner is Svartdalsparken, the only remaining primeval forest in Oslo. The name (black valley) comes from the black rock walls to the south. The forest consist of a rich variety of plants and animals, and is home to many endangered species.

Noise: The railway with both freigh train and public trains passing by frequently, makes the plot very noisy. The level is approximately the same as standing next to a vacuum cleaner. Even though the river is marked as a "quiet zone" by Oslo municipality, the waterfalls makes the noise level as high as from the railways.