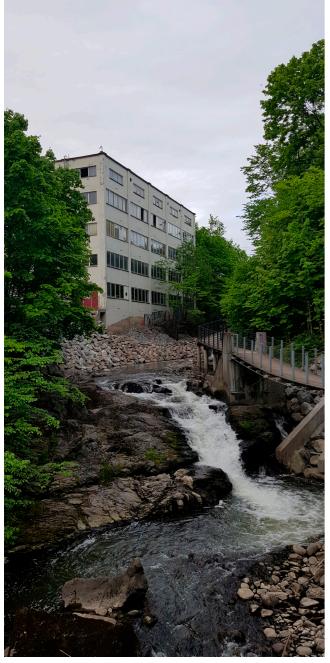

#### Summary site analysis

Placement: The site is constrained in between the railway and the river. The railway delimits the adjacent housing estates. The river and its surroundings make up Svartdalsparken, a popular hiking trail in this part of the city.

Noise: The railway with both freigh train and public trains passing by frequently, makes the plot very noisy. The level is approximately the same as standing next to a vacuum cleaner. Even though the river is marked as a "quiet zone" by Oslo municipality, the waterfalls makes the noise level as high as from the railways.