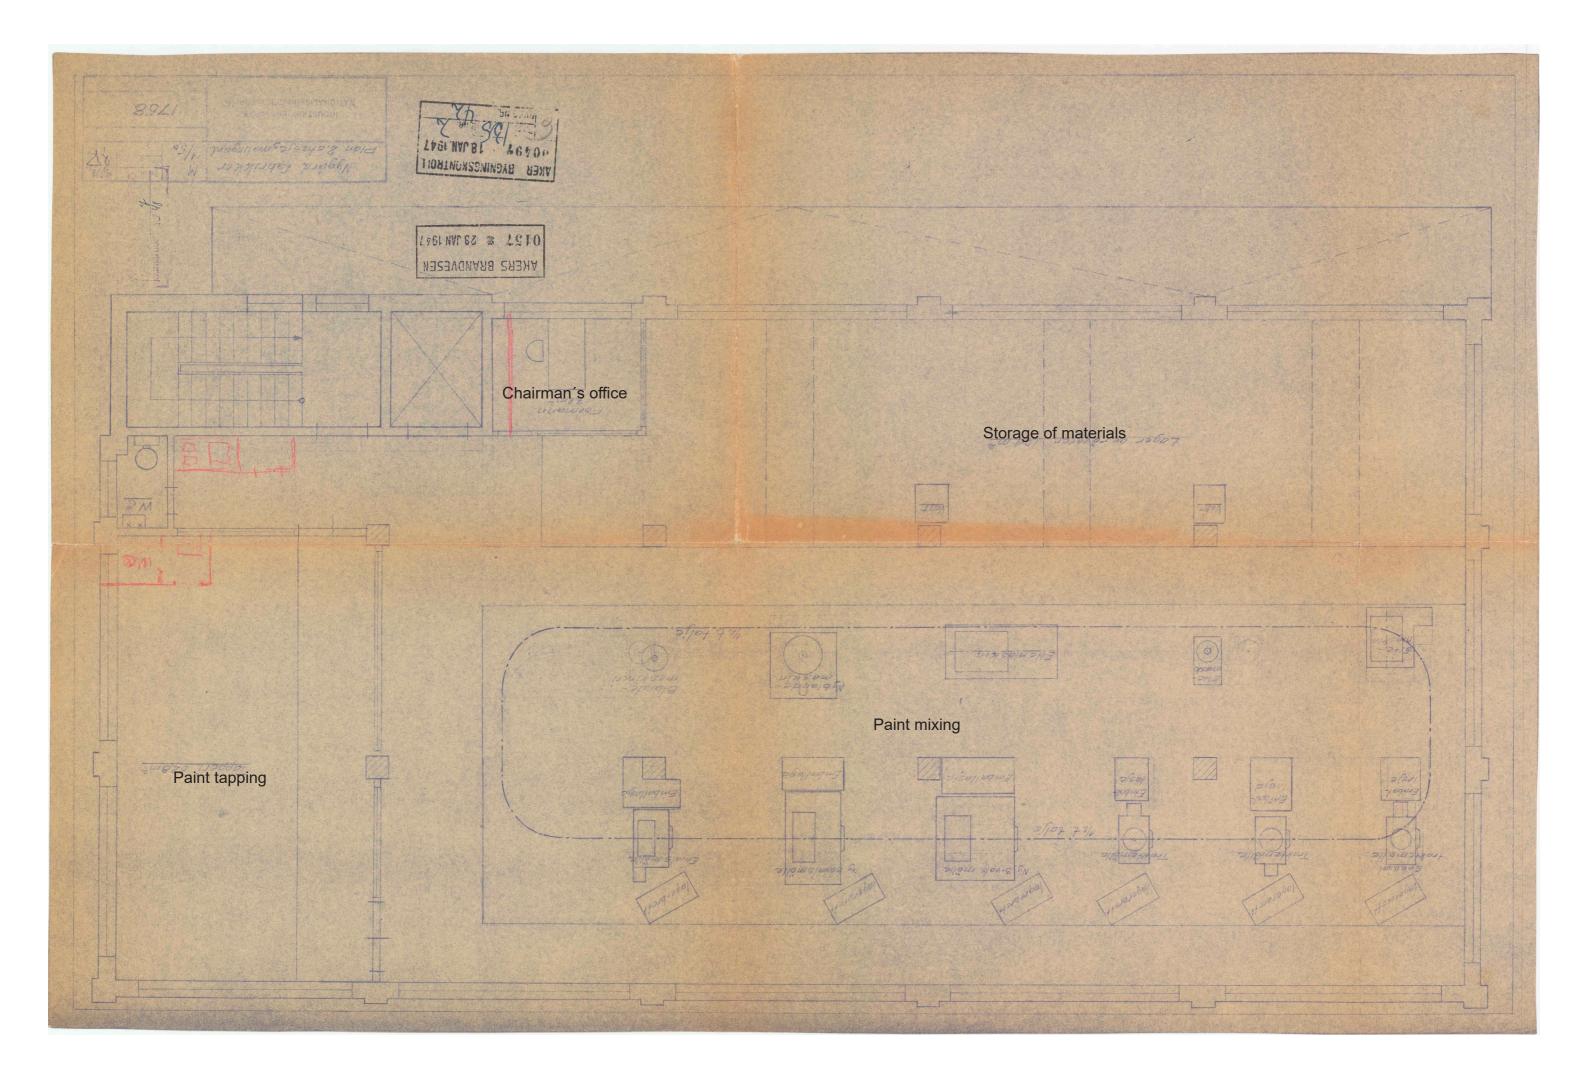

Each floor needs sufficient daylight as the hill cast long shadows during the winter months.

STRUCTURE/PRESENT

| Herved anmeldes, at der på gårds-nr. 125 bruks-nr. 2  parsel av ved Nygårds skal utføres byggearbeider overensstemmende med vedlagte tegninger.  AKERS BRANDVESEN  Wedlagte tegninger 8 Blad.  Hovedbygning 824 m² tilsammen 826H2  Bygningens flateinnhold  Uthus m²  Bygningens bestemmelse Falsicke og lager 0174 + 29 JAN 1845  Bygningens høyde  Etasjenes antall og høyde  Etasjenes antall og høyde  Etasjenes heskaffenhet  Fill  Kloakk og drenering  Fundamentering og kjellermure betorng  Isolasjon  Jenskriftomersig  Bygningsmateriale  Bygningsmateriale  Brundstorng, intrningt mr. teglotein                                                                                                                                                                                                                                                                                                                                                                                                                                                                                                                                                                                                                                                                                                                                                                                                                                                                                                                                                                                                                                                                                                                                                                                                                                                                                                                                                                                                                                                                                                                  | Bl. nr. 525.   | AKER HELSERAD  Bygnian 50  10 44  Byggeanmeldelse.  AKER PYGNINGSKONTROUL  15 18 18 18 22 MRS. 19 4  14 18 18 18 2 |
|--------------------------------------------------------------------------------------------------------------------------------------------------------------------------------------------------------------------------------------------------------------------------------------------------------------------------------------------------------------------------------------------------------------------------------------------------------------------------------------------------------------------------------------------------------------------------------------------------------------------------------------------------------------------------------------------------------------------------------------------------------------------------------------------------------------------------------------------------------------------------------------------------------------------------------------------------------------------------------------------------------------------------------------------------------------------------------------------------------------------------------------------------------------------------------------------------------------------------------------------------------------------------------------------------------------------------------------------------------------------------------------------------------------------------------------------------------------------------------------------------------------------------------------------------------------------------------------------------------------------------------------------------------------------------------------------------------------------------------------------------------------------------------------------------------------------------------------------------------------------------------------------------------------------------------------------------------------------------------------------------------------------------------------------------------------------------------------------------------------------------------|----------------|--------------------------------------------------------------------------------------------------------------------|
| Hovedbygning 824 m² tilsammen 824H2  Bygningens flateinnhold Uthus m² tilsammen 824H2  Bygningens bestemmelse Fabrikk og lager 0674 ÷ 29 JAN 1845  Bygningens høyde 8,80 - 17 meter  Etasjenes antall og høyde 2 etg + 2 kjelleretasjer  Grunnens beskaffenhet fjell  Kloakk og drenering til boelva  Fundamentering og kjellermure betong  Isolasjon forskriftomersig  Lengtong, utmirkt m. tealsteins                                                                                                                                                                                                                                                                                                                                                                                                                                                                                                                                                                                                                                                                                                                                                                                                                                                                                                                                                                                                                                                                                                                                                                                                                                                                                                                                                                                                                                                                                                                                                                                                                                                                                                                        | parsel av      | ved anmeldes, at der på gårds-nr. 135 bruks-nr. 2 ved Nygårds                                                      |
| Bygningens flateinnhold  Uthus  Bygningens bestemmelse  Faloriake of lager  AKFR RYGNINGSKONTROL  AKFR RYGNING | Vedlagte tegni | O DO - 1                                                                                                           |
| Bygningens bestemmelse Falorikk og lager 1.1174 + 29 JAN. 1945  Bygningens høyde 8,80 - 17 meter  Etasjenes antall og høyde 2 etg t 2 kjelleretasjer  Grunnens beskaffenhet fjelb  Kloakk og drenering til koelva  Fundamentering og kjellermure betong  Isolasjon forskriftomersig  iembetong, utmirt m. tealstein                                                                                                                                                                                                                                                                                                                                                                                                                                                                                                                                                                                                                                                                                                                                                                                                                                                                                                                                                                                                                                                                                                                                                                                                                                                                                                                                                                                                                                                                                                                                                                                                                                                                                                                                                                                                            | Bygningens fla | tilsammen 887M                                                                                                     |
| Etasjenes antall og høyde  2 etg + 2 kjelleretasjer  Grunnens beskaffenhet  fjelb  Kloakk og drenering  tils loelva  Fundamentering og kjellermure  betong  Isolasjon  forskriftomessig  iembetong utmirt m. tealstein                                                                                                                                                                                                                                                                                                                                                                                                                                                                                                                                                                                                                                                                                                                                                                                                                                                                                                                                                                                                                                                                                                                                                                                                                                                                                                                                                                                                                                                                                                                                                                                                                                                                                                                                                                                                                                                                                                         | Bygningens be  | estemmelse Fabrilak og lager 1.0674 + 29 JAN. 1945                                                                 |
| Grunnens beskaffenhet fjell  Kloakk og drenering tils koelva  Fundamentering og kjellermure betong  Isolasjon  Jonskriftomessig  Jembetong, utmurt m. tealstein                                                                                                                                                                                                                                                                                                                                                                                                                                                                                                                                                                                                                                                                                                                                                                                                                                                                                                                                                                                                                                                                                                                                                                                                                                                                                                                                                                                                                                                                                                                                                                                                                                                                                                                                                                                                                                                                                                                                                                | Bygningens h   | oyde 8,80 - 17 meter while and a                                                                                   |
| Kloakk og drenering  til Loelva  Fundamentering og kjellermure betong  Isolasjon  forskriftomessig  jembetong utmird m. tealstein                                                                                                                                                                                                                                                                                                                                                                                                                                                                                                                                                                                                                                                                                                                                                                                                                                                                                                                                                                                                                                                                                                                                                                                                                                                                                                                                                                                                                                                                                                                                                                                                                                                                                                                                                                                                                                                                                                                                                                                              | Etasjenes anta | all og høyde 2 etg + 2 kjellerelæsjer                                                                              |
| Isolasjon forskuftomessig                                                                                                                                                                                                                                                                                                                                                                                                                                                                                                                                                                                                                                                                                                                                                                                                                                                                                                                                                                                                                                                                                                                                                                                                                                                                                                                                                                                                                                                                                                                                                                                                                                                                                                                                                                                                                                                                                                                                                                                                                                                                                                      |                | kaffenhet fjell 181 4/19                                                                                           |
| Isolasjon forskultomessig                                                                                                                                                                                                                                                                                                                                                                                                                                                                                                                                                                                                                                                                                                                                                                                                                                                                                                                                                                                                                                                                                                                                                                                                                                                                                                                                                                                                                                                                                                                                                                                                                                                                                                                                                                                                                                                                                                                                                                                                                                                                                                      | Fundamenteri   | ng og kjellermure betong                                                                                           |
|                                                                                                                                                                                                                                                                                                                                                                                                                                                                                                                                                                                                                                                                                                                                                                                                                                                                                                                                                                                                                                                                                                                                                                                                                                                                                                                                                                                                                                                                                                                                                                                                                                                                                                                                                                                                                                                                                                                                                                                                                                                                                                                                | Isolasjon      | forskuftomessig                                                                                                    |
|                                                                                                                                                                                                                                                                                                                                                                                                                                                                                                                                                                                                                                                                                                                                                                                                                                                                                                                                                                                                                                                                                                                                                                                                                                                                                                                                                                                                                                                                                                                                                                                                                                                                                                                                                                                                                                                                                                                                                                                                                                                                                                                                |                |                                                                                                                    |