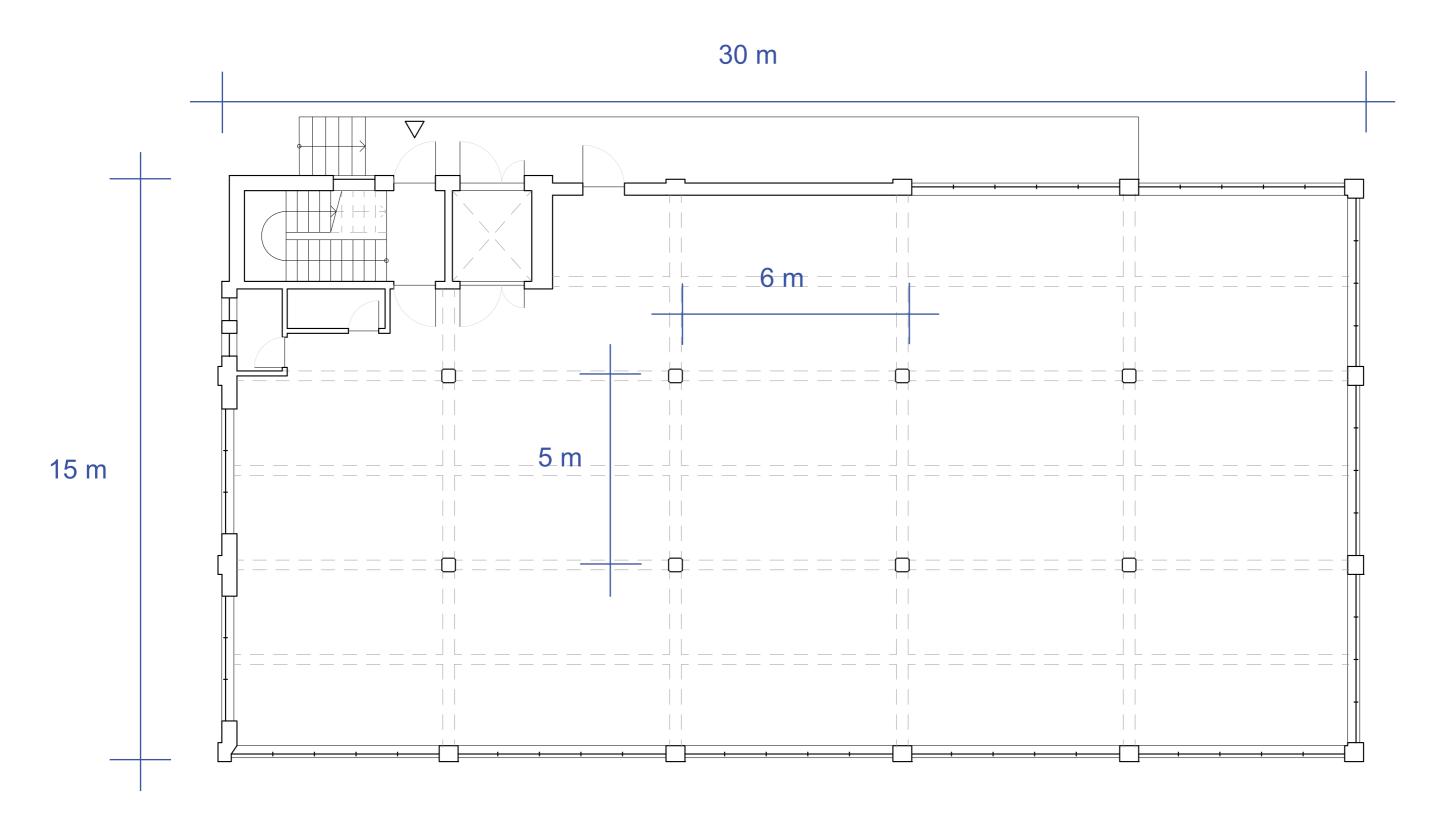

#### Summary site analysis

Placement: The site is constrained in between the railway and the river. The railway delimits the adjacent housing estates. The river and its surroundings make up Svartdalsparken, a popular hiking trail in this part of the city.

Each floor needs sufficient daylight as the hill cast long shadows during the winter months.

STRUCTURE/PRESENT

| Herved anmeldes, at der på gårds-nr. 125 bruks-nr. 2  parsel av ved Nygårds skal utføres byggearbeider overensstemmende med vedlagte tegninger.  AKERS BRANDVESEN  Wedlagte tegninger 8 Blad.  Hovedbygning 824 m² tilsammen 826H2  Bygningens flateinnhold  Uthus m²  Bygningens bestemmelse Falsicke og lager 0174 + 29 JAN 1845  Bygningens høyde  Etasjenes antall og høyde  Etasjenes antall og høyde  Etasjenes heskaffenhet  Fill  Kloakk og drenering  Fundamentering og kjellermure betorng  Isolasjon  Jenskriftomersig  Bygningsmateriale  Bygningsmateriale  Brundstorng, intrningt mr. teglotein                                                                                                                                                                                                                                                                                                                                                                                                                                                                                                                                                                                                                                                                                                                                                                                                                                                                                                                                                                                                                                                                                                                                                                                                                                                                                                                                                                                                                                                                                                                  | Bl. nr. 525.   | AKER HELSERAD  Bygnian 50  10 44  Byggeanmeldelse.  AKER PYGNINGSKONTROUL  15 18 18 18 22 MRS. 19 4  14 18 18 18 2 |
|--------------------------------------------------------------------------------------------------------------------------------------------------------------------------------------------------------------------------------------------------------------------------------------------------------------------------------------------------------------------------------------------------------------------------------------------------------------------------------------------------------------------------------------------------------------------------------------------------------------------------------------------------------------------------------------------------------------------------------------------------------------------------------------------------------------------------------------------------------------------------------------------------------------------------------------------------------------------------------------------------------------------------------------------------------------------------------------------------------------------------------------------------------------------------------------------------------------------------------------------------------------------------------------------------------------------------------------------------------------------------------------------------------------------------------------------------------------------------------------------------------------------------------------------------------------------------------------------------------------------------------------------------------------------------------------------------------------------------------------------------------------------------------------------------------------------------------------------------------------------------------------------------------------------------------------------------------------------------------------------------------------------------------------------------------------------------------------------------------------------------------|----------------|--------------------------------------------------------------------------------------------------------------------|
| Hovedbygning 824 m² tilsammen 824H2  Bygningens flateinnhold Uthus m² tilsammen 824H2  Bygningens bestemmelse Fabrikk og lager 0674 ÷ 29 JAN 1845  Bygningens høyde 8,80 - 17 meter  Etasjenes antall og høyde 2 etg + 2 kjelleretasjer  Grunnens beskaffenhet fjell  Kloakk og drenering til boelva  Fundamentering og kjellermure betong  Isolasjon forskriftomersig  Lengtong, utmirkt m. tealsteins                                                                                                                                                                                                                                                                                                                                                                                                                                                                                                                                                                                                                                                                                                                                                                                                                                                                                                                                                                                                                                                                                                                                                                                                                                                                                                                                                                                                                                                                                                                                                                                                                                                                                                                        | parsel av      | ved anmeldes, at der på gårds-nr. 135 bruks-nr. 2 ved Nygårds                                                      |
| Bygningens flateinnhold  Uthus  Bygningens bestemmelse  Faloriake of lager  AKFR RYGNINGSKONTROL  AKFR RYGNING | Vedlagte tegni | O DO - 1                                                                                                           |
| Bygningens bestemmelse Falorikk og lager 1.1174 + 29 JAN. 1945  Bygningens høyde 8,80 - 17 meter  Etasjenes antall og høyde 2 etg t 2 kjelleretasjer  Grunnens beskaffenhet fjelb  Kloakk og drenering til koelva  Fundamentering og kjellermure betong  Isolasjon forskriftomersig  iembetong, utmirt m. tealstein                                                                                                                                                                                                                                                                                                                                                                                                                                                                                                                                                                                                                                                                                                                                                                                                                                                                                                                                                                                                                                                                                                                                                                                                                                                                                                                                                                                                                                                                                                                                                                                                                                                                                                                                                                                                            | Bygningens fla | tilsammen 887M                                                                                                     |
| Etasjenes antall og høyde  2 etg + 2 kjelleretasjer  Grunnens beskaffenhet  fjelb  Kloakk og drenering  tils loelva  Fundamentering og kjellermure  betong  Isolasjon  forskriftomessig  iembetong utmirt m. tealstein                                                                                                                                                                                                                                                                                                                                                                                                                                                                                                                                                                                                                                                                                                                                                                                                                                                                                                                                                                                                                                                                                                                                                                                                                                                                                                                                                                                                                                                                                                                                                                                                                                                                                                                                                                                                                                                                                                         | Bygningens be  | estemmelse Fabrilak og lager 1.0674 + 29 JAN. 1945                                                                 |
| Grunnens beskaffenhet fjell  Kloakk og drenering tils koelva  Fundamentering og kjellermure betong  Isolasjon  Jonskriftomessig  Jembetong, utmurt m. tealstein                                                                                                                                                                                                                                                                                                                                                                                                                                                                                                                                                                                                                                                                                                                                                                                                                                                                                                                                                                                                                                                                                                                                                                                                                                                                                                                                                                                                                                                                                                                                                                                                                                                                                                                                                                                                                                                                                                                                                                | Bygningens h   | oyde 8,80 - 17 meter while and a                                                                                   |
| Kloakk og drenering  til Loelva  Fundamentering og kjellermure betong  Isolasjon  forskriftomessig  jembetong utmird m. tealstein                                                                                                                                                                                                                                                                                                                                                                                                                                                                                                                                                                                                                                                                                                                                                                                                                                                                                                                                                                                                                                                                                                                                                                                                                                                                                                                                                                                                                                                                                                                                                                                                                                                                                                                                                                                                                                                                                                                                                                                              | Etasjenes anta | all og høyde 2 etg + 2 kjellerelæsjer                                                                              |
| Isolasjon forskuftomessig                                                                                                                                                                                                                                                                                                                                                                                                                                                                                                                                                                                                                                                                                                                                                                                                                                                                                                                                                                                                                                                                                                                                                                                                                                                                                                                                                                                                                                                                                                                                                                                                                                                                                                                                                                                                                                                                                                                                                                                                                                                                                                      |                | kaffenhet fjell 181 4/19                                                                                           |
| Isolasjon forskultomessig                                                                                                                                                                                                                                                                                                                                                                                                                                                                                                                                                                                                                                                                                                                                                                                                                                                                                                                                                                                                                                                                                                                                                                                                                                                                                                                                                                                                                                                                                                                                                                                                                                                                                                                                                                                                                                                                                                                                                                                                                                                                                                      | Fundamenteri   | ng og kjellermure betong                                                                                           |
|                                                                                                                                                                                                                                                                                                                                                                                                                                                                                                                                                                                                                                                                                                                                                                                                                                                                                                                                                                                                                                                                                                                                                                                                                                                                                                                                                                                                                                                                                                                                                                                                                                                                                                                                                                                                                                                                                                                                                                                                                                                                                                                                | Isolasjon      | forskuftomessig                                                                                                    |
|                                                                                                                                                                                                                                                                                                                                                                                                                                                                                                                                                                                                                                                                                                                                                                                                                                                                                                                                                                                                                                                                                                                                                                                                                                                                                                                                                                                                                                                                                                                                                                                                                                                                                                                                                                                                                                                                                                                                                                                                                                                                                                                                |                |                                                                                                                    |