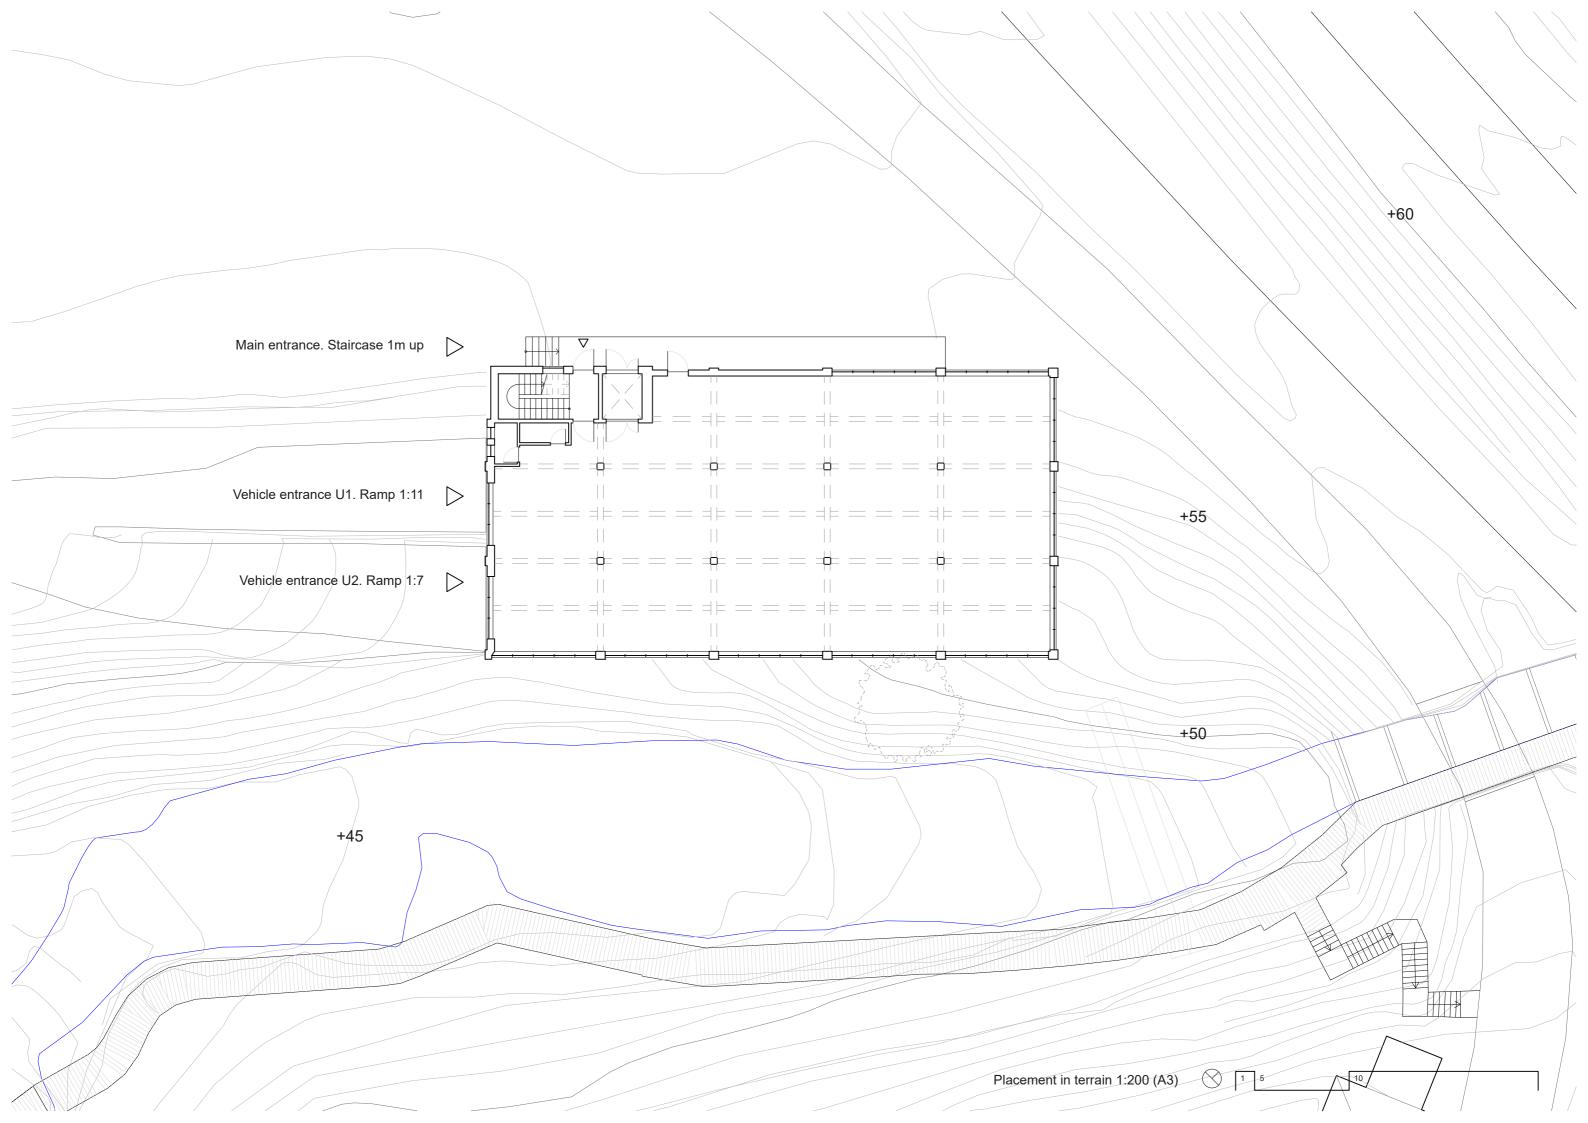

#### Summary site analysis

Placement: The site is constrained in between the railway and the river. The railway delimits the adjacent housing estates. The river and its surroundings make up Svartdalsparken, a popular hiking trail in this part of the city.

Water drainage should be designed in case of flood.

Accessibility: The plot is easily accessed on foot, but on wheels (bike, wheelchair, stroller) you are forced on long detours, especially from Svartdalsparken.