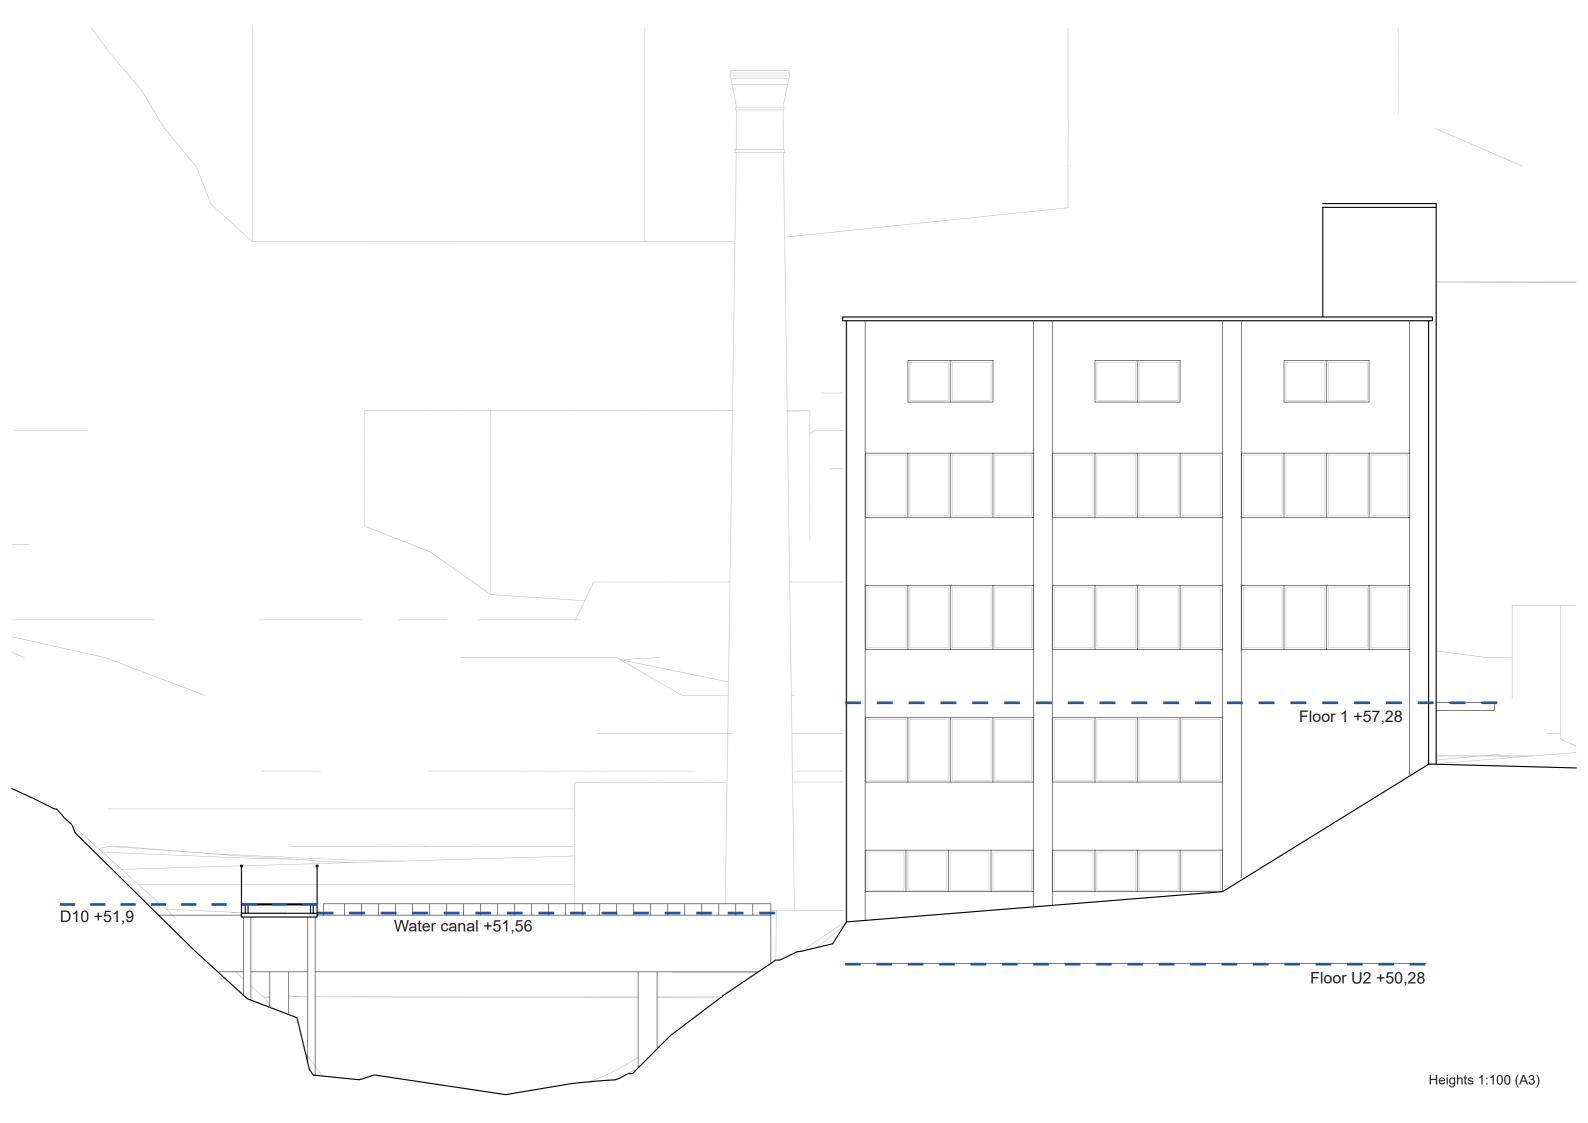

Noise: The railway with both freigh train and public trains passing by frequently, makes the plot very noisy. The level is approximately the same as standing next to a vacuum cleaner. Even though the river is marked as a "quiet zone" by Oslo municipality, the waterfalls makes the noise level as high as from the railways.

There is a need for good sound insulation, either as a soundwall outside the building or as some extra layers inside the building.

Flood: The plot's close proximity to the river makes it exposed to flood.

There should be a better connection to the plot from Svartdalsparken.

Sunstudies: The factory is placed parallell to the river, but also oriented so that each facade recieves sunlight at some point of the day. During the winter months the steep hill to the south cast shadow on the plot during most of the day.

Each floor needs sufficient daylight as the hill cast long shadows during the winter months.

STRUCTURE/PRESENT

| Herved anmeldes, at der på gårds-nr. 125 bruks-nr. 2  parsel av ved Nygårds skal utføres byggearbeider overensstemmende med vedlagte tegninger.  AKERS BRANDVESEN  Wedlagte tegninger 8 Blad.  Hovedbygning 824 m² tilsammen 826H2  Bygningens flateinnhold  Uthus m²  Bygningens bestemmelse Falsicke og lager 0174 + 29 JAN 1845  Bygningens høyde  Etasjenes antall og høyde  Etasjenes antall og høyde  Etasjenes heskaffenhet  Fill  Kloakk og drenering  Fundamentering og kjellermure betorng  Isolasjon  Jenskriftomersig  Bygningsmateriale  Bygningsmateriale  Brundstorng, intrningt mr. teglotein                                                                                                                                                                                                                                                                                                                                                                                                                                                                                                                                                                                                                                                                                                                                                                                                                                                                                                                                                                                                                                                                                                                                                                                                                                                                                                                                                                                                                                                                                                                  | Bl. nr. 525.   | AKER HELSERAD  Bygnian 50  10 44  Byggeanmeldelse.  AKER PYGNINGSKONTROUL  15 18 18 18 22 MRS. 19 4  14 18 18 18 2 |
|--------------------------------------------------------------------------------------------------------------------------------------------------------------------------------------------------------------------------------------------------------------------------------------------------------------------------------------------------------------------------------------------------------------------------------------------------------------------------------------------------------------------------------------------------------------------------------------------------------------------------------------------------------------------------------------------------------------------------------------------------------------------------------------------------------------------------------------------------------------------------------------------------------------------------------------------------------------------------------------------------------------------------------------------------------------------------------------------------------------------------------------------------------------------------------------------------------------------------------------------------------------------------------------------------------------------------------------------------------------------------------------------------------------------------------------------------------------------------------------------------------------------------------------------------------------------------------------------------------------------------------------------------------------------------------------------------------------------------------------------------------------------------------------------------------------------------------------------------------------------------------------------------------------------------------------------------------------------------------------------------------------------------------------------------------------------------------------------------------------------------------|----------------|--------------------------------------------------------------------------------------------------------------------|
| Hovedbygning 824 m² tilsammen 824H2  Bygningens flateinnhold Uthus m² tilsammen 824H2  Bygningens bestemmelse Fabrikk og lager 0674 ÷ 29 JAN 1845  Bygningens høyde 8,80 - 17 meter  Etasjenes antall og høyde 2 etg + 2 kjelleretasjer  Grunnens beskaffenhet fjell  Kloakk og drenering til boelva  Fundamentering og kjellermure betong  Isolasjon forskriftomersig  Lengtong, utmirkt m. tealsteins                                                                                                                                                                                                                                                                                                                                                                                                                                                                                                                                                                                                                                                                                                                                                                                                                                                                                                                                                                                                                                                                                                                                                                                                                                                                                                                                                                                                                                                                                                                                                                                                                                                                                                                        | parsel av      | ved anmeldes, at der på gårds-nr. 135 bruks-nr. 2 ved Nygårds                                                      |
| Bygningens flateinnhold  Uthus  Bygningens bestemmelse  Faloriake of lager  AKFR RYGNINGSKONTROL  AKFR RYGNING | Vedlagte tegni | O DO - 1                                                                                                           |
| Bygningens bestemmelse Falorikk og lager 1.1174 + 29 JAN. 1945  Bygningens høyde 8,80 - 17 meter  Etasjenes antall og høyde 2 etg t 2 kjelleretasjer  Grunnens beskaffenhet fjelb  Kloakk og drenering til koelva  Fundamentering og kjellermure betong  Isolasjon forskriftomersig  iembetong, utmirt m. tealstein                                                                                                                                                                                                                                                                                                                                                                                                                                                                                                                                                                                                                                                                                                                                                                                                                                                                                                                                                                                                                                                                                                                                                                                                                                                                                                                                                                                                                                                                                                                                                                                                                                                                                                                                                                                                            | Bygningens fla | tilsammen 887M                                                                                                     |
| Etasjenes antall og høyde  2 etg + 2 kjelleretasjer  Grunnens beskaffenhet  fjelb  Kloakk og drenering  tils loelva  Fundamentering og kjellermure  betong  Isolasjon  forskriftomessig  iembetong utmirt m. tealstein                                                                                                                                                                                                                                                                                                                                                                                                                                                                                                                                                                                                                                                                                                                                                                                                                                                                                                                                                                                                                                                                                                                                                                                                                                                                                                                                                                                                                                                                                                                                                                                                                                                                                                                                                                                                                                                                                                         | Bygningens be  | estemmelse Fabrilak og lager 1.0674 + 29 JAN. 1945                                                                 |
| Grunnens beskaffenhet fjell  Kloakk og drenering tils koelva  Fundamentering og kjellermure betong  Isolasjon  Jonskriftomessig  Jembetong, utmurt m. tealstein                                                                                                                                                                                                                                                                                                                                                                                                                                                                                                                                                                                                                                                                                                                                                                                                                                                                                                                                                                                                                                                                                                                                                                                                                                                                                                                                                                                                                                                                                                                                                                                                                                                                                                                                                                                                                                                                                                                                                                | Bygningens h   | oyde 8,80 - 17 meter while and a                                                                                   |
| Kloakk og drenering  til Loelva  Fundamentering og kjellermure betong  Isolasjon  forskriftomessig  jembetong utmird m. tealstein                                                                                                                                                                                                                                                                                                                                                                                                                                                                                                                                                                                                                                                                                                                                                                                                                                                                                                                                                                                                                                                                                                                                                                                                                                                                                                                                                                                                                                                                                                                                                                                                                                                                                                                                                                                                                                                                                                                                                                                              | Etasjenes anta | all og høyde 2 etg + 2 kjellerelæsjer                                                                              |
| Isolasjon forskuftomessig                                                                                                                                                                                                                                                                                                                                                                                                                                                                                                                                                                                                                                                                                                                                                                                                                                                                                                                                                                                                                                                                                                                                                                                                                                                                                                                                                                                                                                                                                                                                                                                                                                                                                                                                                                                                                                                                                                                                                                                                                                                                                                      |                | kaffenhet fjell 181 4/19                                                                                           |
| Isolasjon forskultomessig                                                                                                                                                                                                                                                                                                                                                                                                                                                                                                                                                                                                                                                                                                                                                                                                                                                                                                                                                                                                                                                                                                                                                                                                                                                                                                                                                                                                                                                                                                                                                                                                                                                                                                                                                                                                                                                                                                                                                                                                                                                                                                      | Fundamenteri   | ng og kjellermure betong                                                                                           |
|                                                                                                                                                                                                                                                                                                                                                                                                                                                                                                                                                                                                                                                                                                                                                                                                                                                                                                                                                                                                                                                                                                                                                                                                                                                                                                                                                                                                                                                                                                                                                                                                                                                                                                                                                                                                                                                                                                                                                                                                                                                                                                                                | Isolasjon      | forskuftomessig                                                                                                    |
|                                                                                                                                                                                                                                                                                                                                                                                                                                                                                                                                                                                                                                                                                                                                                                                                                                                                                                                                                                                                                                                                                                                                                                                                                                                                                                                                                                                                                                                                                                                                                                                                                                                                                                                                                                                                                                                                                                                                                                                                                                                                                                                                |                |                                                                                                                    |