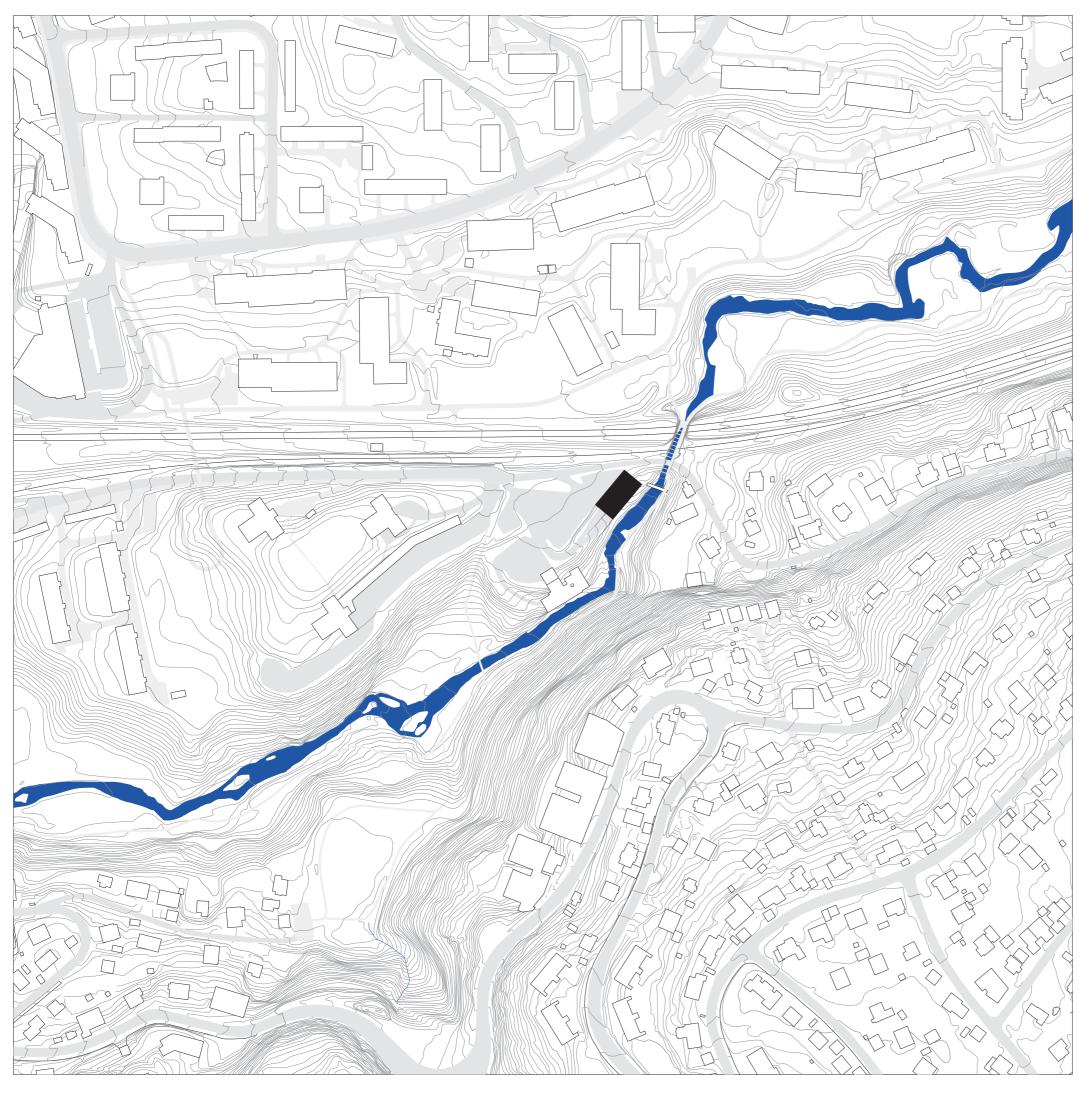

#### Alnaelva

The Alna river is the longest river in Oslo, travelling more than 20km. The river starts by Alnsjøen in Lillomarka, and runs through Grorud valley before reaching the sea. In many places it is culverted. Since 20xx it has partly been dug up to again.

### Svartdalsparken

Following the river from Bryn to Kværner is Svartdalsparken, the only remaining primeval forest in Oslo. The name (black valley) comes from the black rock walls to the south. The forest consist of a rich variety of plants and animals, and is home to many endangered species.

#### Hovedbanen

The railways close by the site are the first ones built in Norway (1856). They connect the capital and the place where the declaration of independence was signed. Both public trains and freight trains drive past the site frequently.

#### Etterstad

To the north of the site is Etterstad, a housing estate consisting of freestanding lamellas in a green field.

### Høyenhall

The southern side of the site has a more suburban character, with single family houses scattered throughout a steep hill.

#### Summary site analysis

Placement: The site is constrained in between the railway and the river. The railway delimits the adjacent housing estates. The river and its surroundings make up Svartdalsparken, a popular hiking trail in this part of the city.