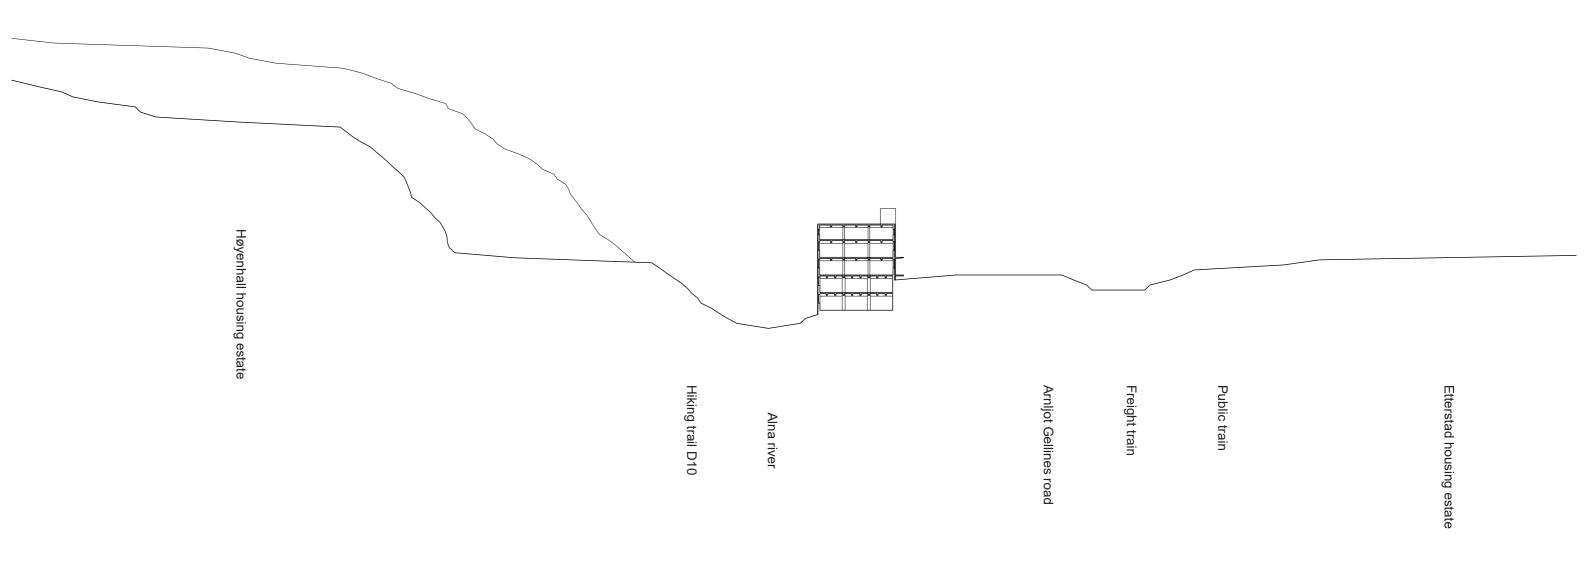

#### Hovedbanen

The railways close by the site are the first ones built in Norway (1856). They connect the capital and the place where the declaration of independence was signed. Both public trains and freight trains drive past the site frequently.

#### Etterstad

To the north of the site is Etterstad, a housing estate consisting of freestanding lamellas in a green field.

### Høyenhall

The southern side of the site has a more suburban character, with single family houses scattered throughout a steep hill.

Noise: The railway with both freigh train and public trains passing by frequently, makes the plot very noisy. The level is approximately the same as standing next to a vacuum cleaner. Even though the river is marked as a "quiet zone" by Oslo municipality, the waterfalls makes the noise level as high as from the railways.