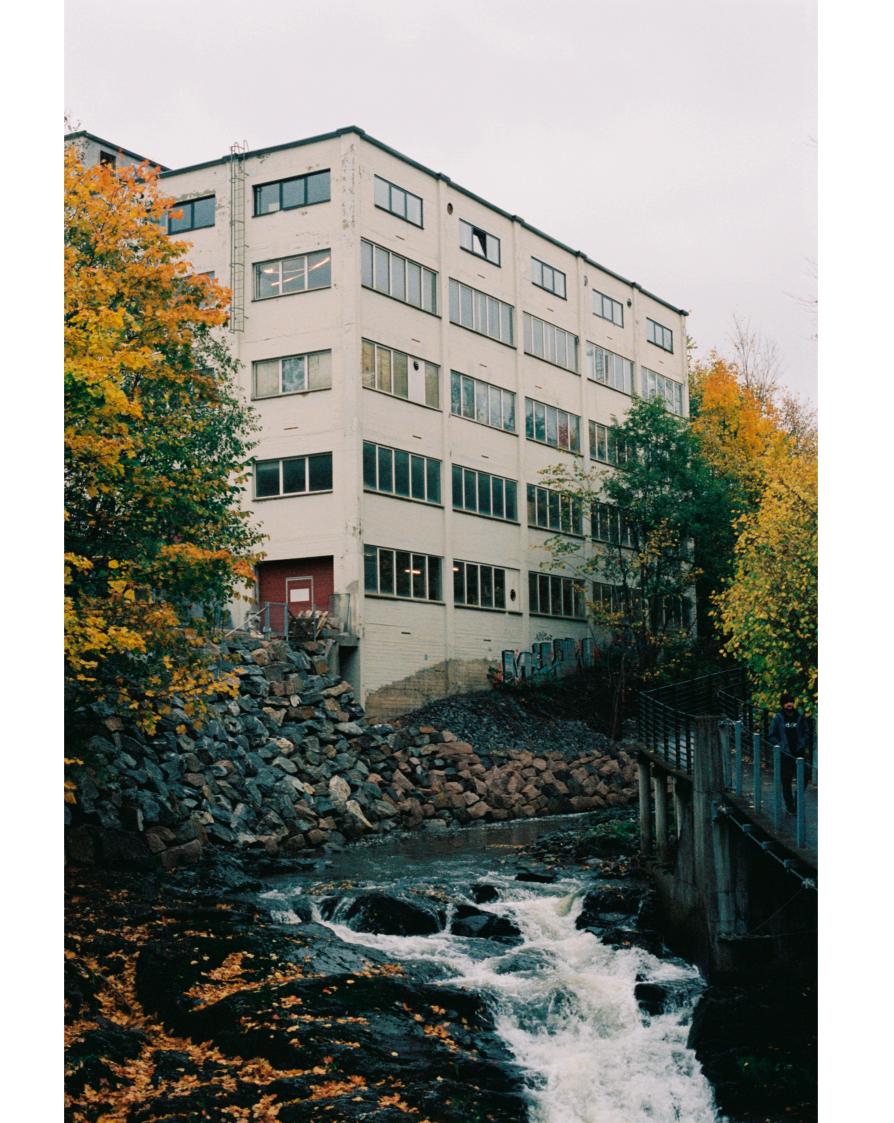

#### Summary site analysis

Placement: The site is constrained in between the railway and the river. The railway delimits the adjacent housing estates. The river and its surroundings make up Svartdalsparken, a popular hiking trail in this part of the city.

Nature: Svartdalsparken is Oslos only remaining primeval forest, and consist of a rich variety of species. Many of them only live here, and are considered endangered.

Intervensions in the forest should be done in a gentle way to make minimal footprint on the existing ecology.

Noise: The railway with both freigh train and public trains passing by frequently, makes the plot very noisy. The level is approximately the same as standing next to a vacuum cleaner. Even though the river is marked as a "quiet zone" by Oslo municipality, the waterfalls makes the noise level as high as from the railways.