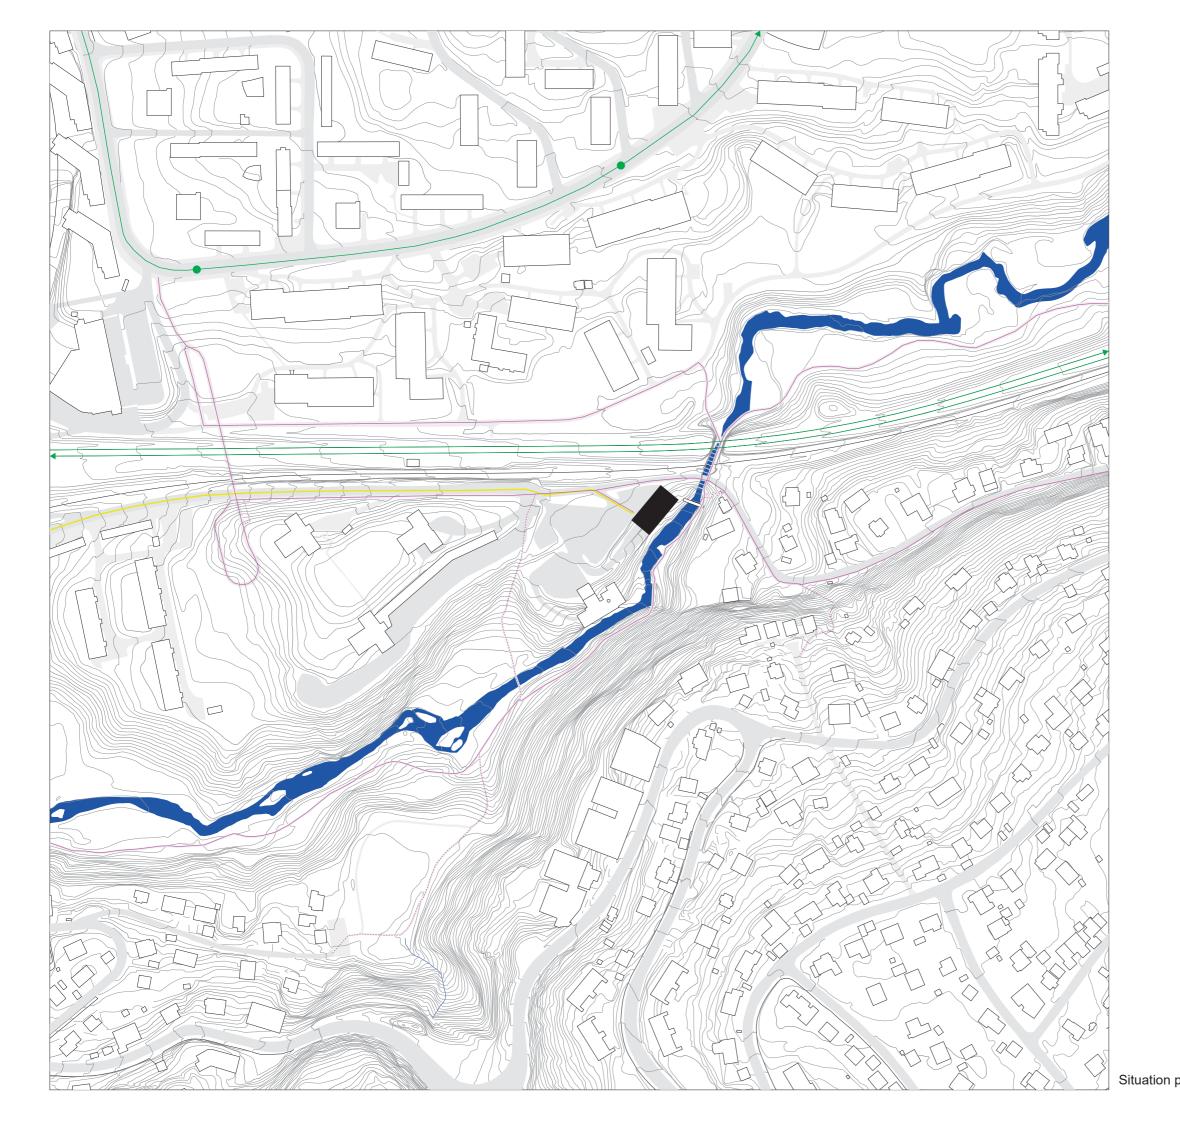

#### Hovedbanen

The railways close by the site are the first ones built in Norway (1856). They connect the capital and the place where the declaration of independence was signed. Both public trains and freight trains drive past the site frequently.

#### Summary site analysis

Placement: The site is constrained in between the railway and the river. The railway delimits the adjacent housing estates. The river and its surroundings make up Svartdalsparken, a popular hiking trail in this part of the city.

Water drainage should be designed in case of flood.

Accessibility: The plot is easily accessed on foot, but on wheels (bike, wheelchair, stroller) you are forced on long detours, especially from Svartdalsparken.

There should be a better connection to the plot from Svartdalsparken.

Sunstudies: The factory is placed parallell to the river, but also oriented so that each facade recieves sunlight at some point of the day. During the winter months the steep hill to the south cast shadow on the plot during most of the day.