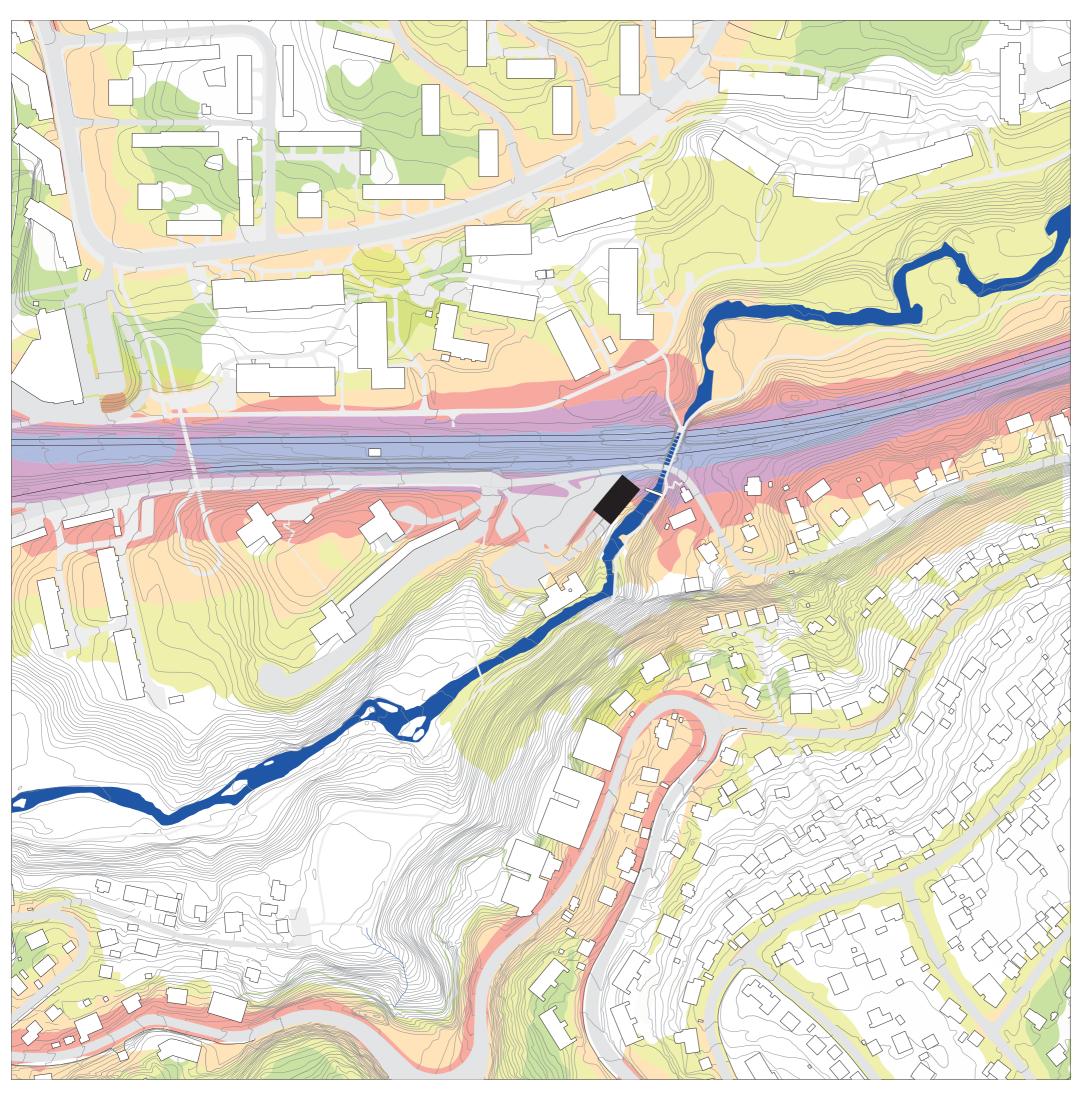

## Culture

- Residential
- Commercial
- Non-commercial

## Nature

- Endangered species
  - Primeval forest
- Other forest

The site should offer something to the people living close by and to the visitors of Svartdalsparken.

Culture: The area mainly consist of housing, apart from a kindergarden and a supermarket.

The area lacks attractive social arenas indoors and the structure should be one.

Nature: Svartdalsparken is Oslos only remaining primeval forest, and consist of a rich variety of species. Many of them only live here, and are considered endangered.

Intervensions in the forest should be done in a gentle way to make minimal footprint on the existing ecology.