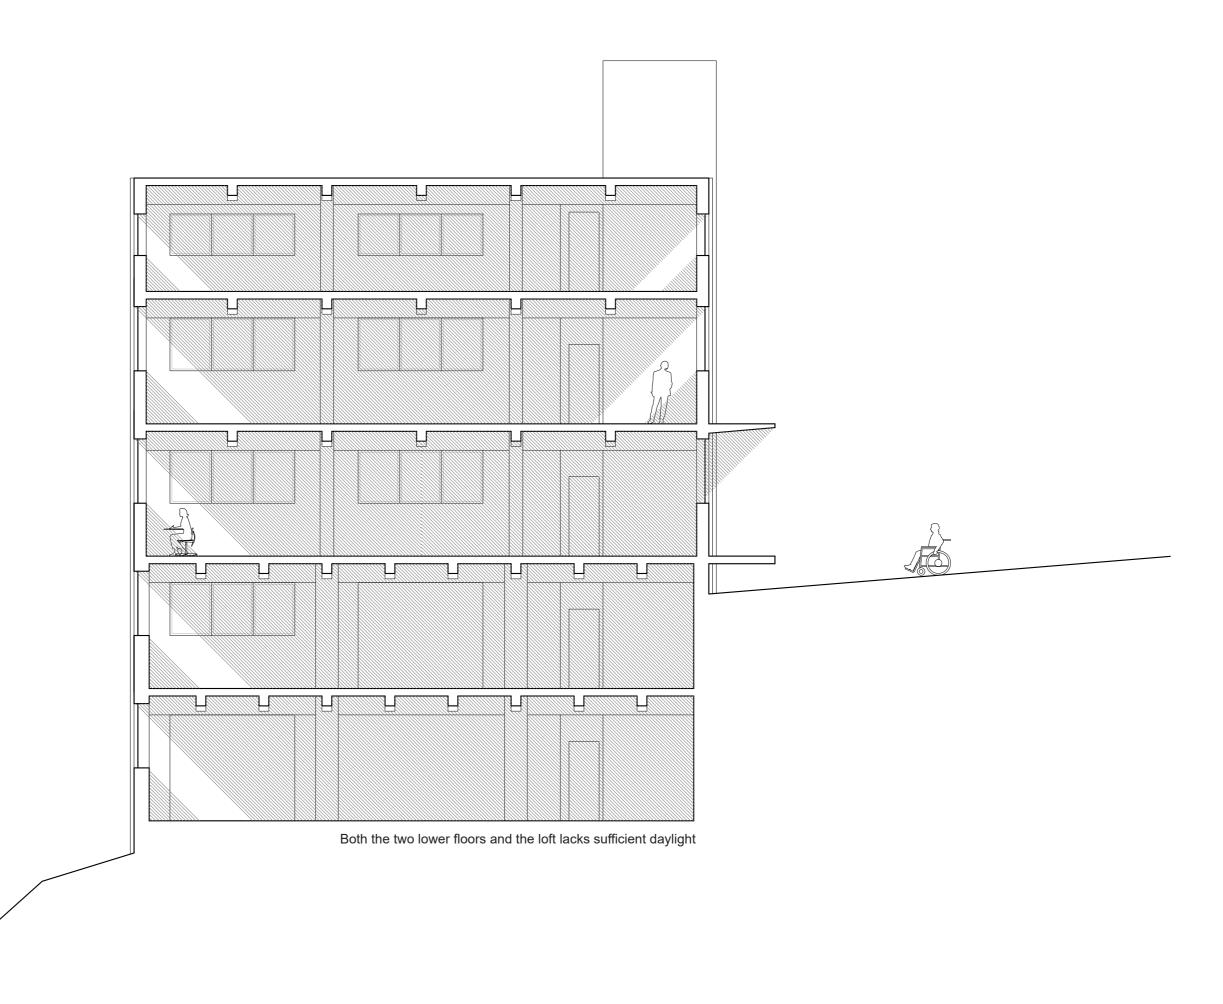

There should be a better connection to the plot from Svartdalsparken.

Sunstudies: The factory is placed parallell to the river, but also oriented so that each facade recieves sunlight at some point of the day. During the winter months the steep hill to the south cast shadow on the plot during most of the day.

Each floor needs sufficient daylight as the hill cast long shadows during the winter months.

STRUCTURE/PRESENT

| Herved anmeldes, at der på gårds-nr. 125 bruks-nr. 2  parsel av ved Nygårds skal utføres byggearbeider overensstemmende med vedlagte tegninger.  AKERS BRANDVESEN  Wedlagte tegninger 8 Blad.  Hovedbygning 824 m² tilsammen 826H2  Bygningens flateinnhold  Uthus m²  Bygningens bestemmelse Falsicke og lager 0174 + 29 JAN 1845  Bygningens høyde  Etasjenes antall og høyde  Etasjenes antall og høyde  Etasjenes heskaffenhet  Fill  Kloakk og drenering  Fundamentering og kjellermure betorng  Isolasjon  Jenskriftomersig  Bygningsmateriale  Bygningsmateriale  Brundstorng, intrningt mr. teglotein                                                                                                                                                                                                                                                                                                                                                                                                                                                                                                                                                                                                                                                                                                                                                                                                                                                                                                                                                                                                                                                                                                                                                                                                                                                                                                                                                                                                                                                                                                                  | Bl. nr. 525.   | AKER HELSERAD  Bygnian 50  10 44  Byggeanmeldelse.  AKER PYGNINGSKONTROUL  15 18 18 18 22 MRS. 19 4  14 18 18 18 2 |
|--------------------------------------------------------------------------------------------------------------------------------------------------------------------------------------------------------------------------------------------------------------------------------------------------------------------------------------------------------------------------------------------------------------------------------------------------------------------------------------------------------------------------------------------------------------------------------------------------------------------------------------------------------------------------------------------------------------------------------------------------------------------------------------------------------------------------------------------------------------------------------------------------------------------------------------------------------------------------------------------------------------------------------------------------------------------------------------------------------------------------------------------------------------------------------------------------------------------------------------------------------------------------------------------------------------------------------------------------------------------------------------------------------------------------------------------------------------------------------------------------------------------------------------------------------------------------------------------------------------------------------------------------------------------------------------------------------------------------------------------------------------------------------------------------------------------------------------------------------------------------------------------------------------------------------------------------------------------------------------------------------------------------------------------------------------------------------------------------------------------------------|----------------|--------------------------------------------------------------------------------------------------------------------|
| Hovedbygning 824 m² tilsammen 824H2  Bygningens flateinnhold Uthus m² tilsammen 824H2  Bygningens bestemmelse Fabrikk og lager 0674 ÷ 29 JAN 1845  Bygningens høyde 8,80 - 17 meter  Etasjenes antall og høyde 2 etg + 2 kjelleretasjer  Grunnens beskaffenhet fjell  Kloakk og drenering til boelva  Fundamentering og kjellermure betong  Isolasjon forskriftomersig  Lengtong, utmirkt m. tealsteins                                                                                                                                                                                                                                                                                                                                                                                                                                                                                                                                                                                                                                                                                                                                                                                                                                                                                                                                                                                                                                                                                                                                                                                                                                                                                                                                                                                                                                                                                                                                                                                                                                                                                                                        | parsel av      | ved anmeldes, at der på gårds-nr. 135 bruks-nr. 2 ved Nygårds                                                      |
| Bygningens flateinnhold  Uthus  Bygningens bestemmelse  Faloriake of lager  AKFR RYGNINGSKONTROL  AKFR RYGNING | Vedlagte tegni | O DO - 1                                                                                                           |
| Bygningens bestemmelse Falorikk og lager 1.1174 + 29 JAN. 1945  Bygningens høyde 8,80 - 17 meter  Etasjenes antall og høyde 2 etg t 2 kjelleretasjer  Grunnens beskaffenhet fjelb  Kloakk og drenering til koelva  Fundamentering og kjellermure betong  Isolasjon forskriftomersig  iembetong, utmirt m. tealstein                                                                                                                                                                                                                                                                                                                                                                                                                                                                                                                                                                                                                                                                                                                                                                                                                                                                                                                                                                                                                                                                                                                                                                                                                                                                                                                                                                                                                                                                                                                                                                                                                                                                                                                                                                                                            | Bygningens fla | tilsammen 887M                                                                                                     |
| Etasjenes antall og høyde  2 etg + 2 kjelleretasjer  Grunnens beskaffenhet  fjelb  Kloakk og drenering  tils loelva  Fundamentering og kjellermure  betong  Isolasjon  forskriftomessig  iembetong utmirt m. tealstein                                                                                                                                                                                                                                                                                                                                                                                                                                                                                                                                                                                                                                                                                                                                                                                                                                                                                                                                                                                                                                                                                                                                                                                                                                                                                                                                                                                                                                                                                                                                                                                                                                                                                                                                                                                                                                                                                                         | Bygningens be  | estemmelse Fabrilak og lager 1.0674 + 29 JAN. 1945                                                                 |
| Grunnens beskaffenhet fjell  Kloakk og drenering tils koelva  Fundamentering og kjellermure betong  Isolasjon  Jonskriftomessig  Jembetong, utmurt m. tealstein                                                                                                                                                                                                                                                                                                                                                                                                                                                                                                                                                                                                                                                                                                                                                                                                                                                                                                                                                                                                                                                                                                                                                                                                                                                                                                                                                                                                                                                                                                                                                                                                                                                                                                                                                                                                                                                                                                                                                                | Bygningens h   | oyde 8,80 - 17 meter while and a                                                                                   |
| Kloakk og drenering  til Loelva  Fundamentering og kjellermure betong  Isolasjon  forskriftomessig  jembetong utmird m. tealstein                                                                                                                                                                                                                                                                                                                                                                                                                                                                                                                                                                                                                                                                                                                                                                                                                                                                                                                                                                                                                                                                                                                                                                                                                                                                                                                                                                                                                                                                                                                                                                                                                                                                                                                                                                                                                                                                                                                                                                                              | Etasjenes anta | all og høyde 2 etg + 2 kjellerelæsjer                                                                              |
| Isolasjon forskuftomessig                                                                                                                                                                                                                                                                                                                                                                                                                                                                                                                                                                                                                                                                                                                                                                                                                                                                                                                                                                                                                                                                                                                                                                                                                                                                                                                                                                                                                                                                                                                                                                                                                                                                                                                                                                                                                                                                                                                                                                                                                                                                                                      |                | kaffenhet fjell 181 4/19                                                                                           |
| Isolasjon forskultomessig                                                                                                                                                                                                                                                                                                                                                                                                                                                                                                                                                                                                                                                                                                                                                                                                                                                                                                                                                                                                                                                                                                                                                                                                                                                                                                                                                                                                                                                                                                                                                                                                                                                                                                                                                                                                                                                                                                                                                                                                                                                                                                      | Fundamenteri   | ng og kjellermure betong                                                                                           |
|                                                                                                                                                                                                                                                                                                                                                                                                                                                                                                                                                                                                                                                                                                                                                                                                                                                                                                                                                                                                                                                                                                                                                                                                                                                                                                                                                                                                                                                                                                                                                                                                                                                                                                                                                                                                                                                                                                                                                                                                                                                                                                                                | Isolasjon      | forskuftomessig                                                                                                    |
|                                                                                                                                                                                                                                                                                                                                                                                                                                                                                                                                                                                                                                                                                                                                                                                                                                                                                                                                                                                                                                                                                                                                                                                                                                                                                                                                                                                                                                                                                                                                                                                                                                                                                                                                                                                                                                                                                                                                                                                                                                                                                                                                |                |                                                                                                                    |