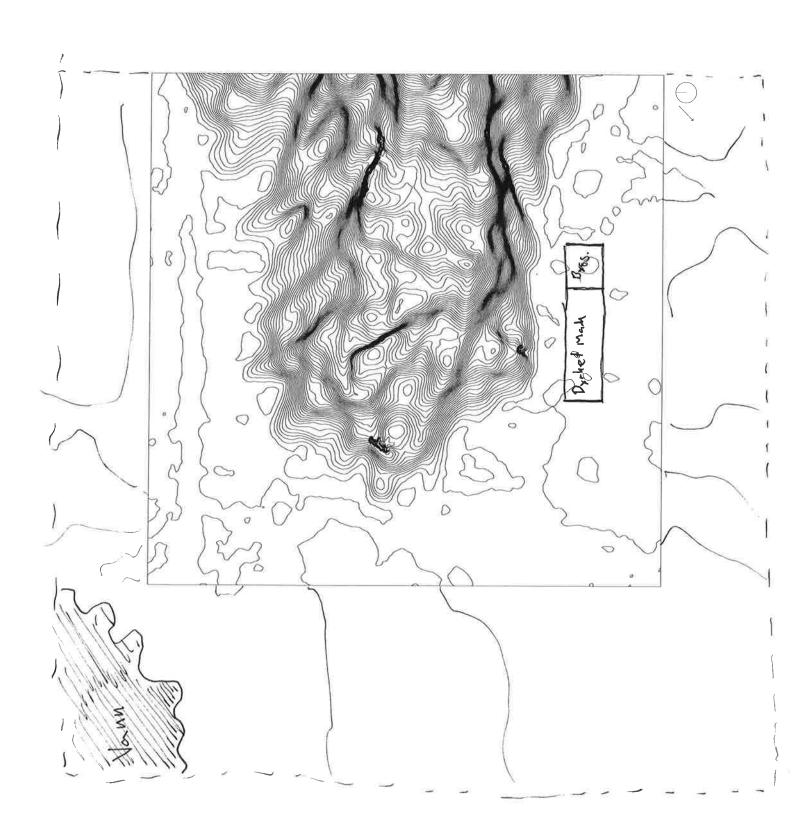

1 9 AUG 2020







1 9 AUG 2020





























1 9 AUG 2020









































7 5 2020

















15.05 08.00





































































· cold and moist walls

Personal space







Shaden under the Freez









Shadon becomes Apallic snace.













Prosjettet skal

Stape hye klimatish somer.

Stape hye klimatish somer.

Kan leve har.































Minne?

Familie rom Samued Vorme

Bonn.

stille privat / Felles , Lye man legalis.

Folelser

Shrosa

Motorialitet/Jod/make

Mi mmet utdyres? Ledut as hys

Ster skildriger? ikke malis ei se boundt ihn i minker

Ster skildriger? haller ofertice plasser under theke iskysso.

Teske rom som y sy haller ofertice plasser under theke iskysso.































plan N↑ scale; 1:3000 wind direction; north wes



plan N ↑ scale: 1:3000 wind direction: north we