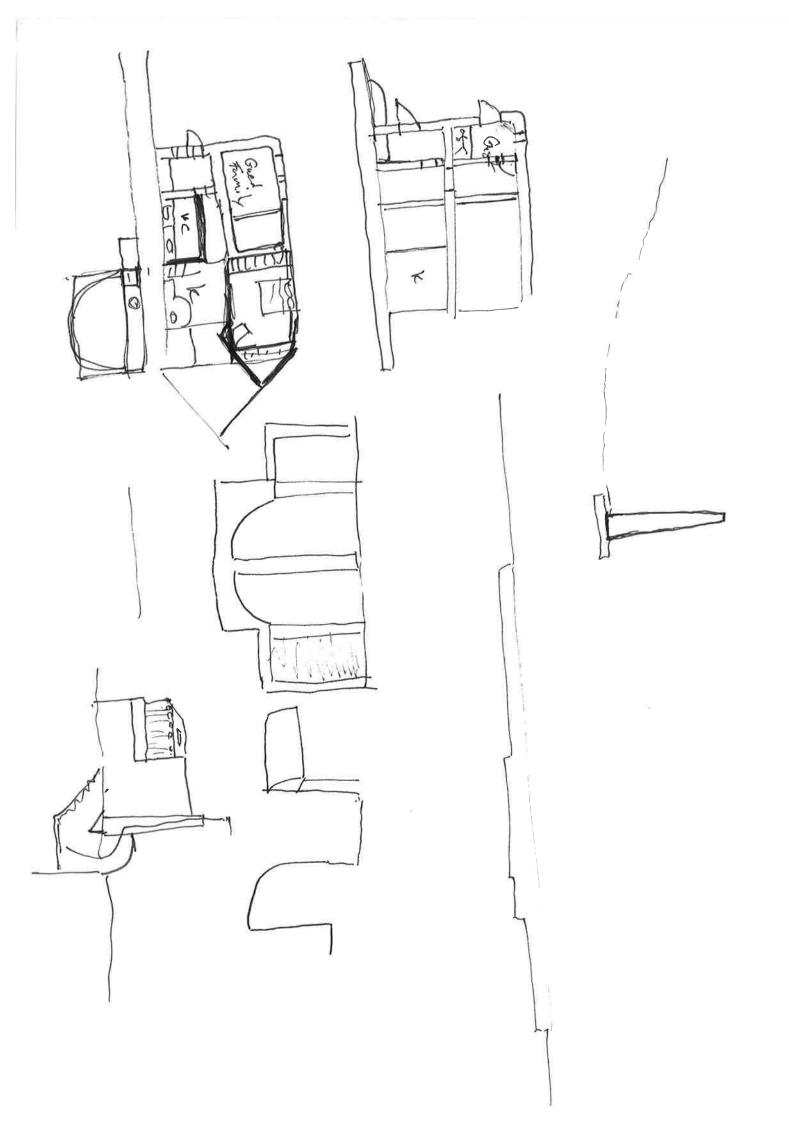

Teske rom som y sy haller ofertice plasser under theke iskysso.

plan N↑ scale; 1:3000 wind direction; north wes

plan N ↑ scale: 1:3000 wind direction: north we