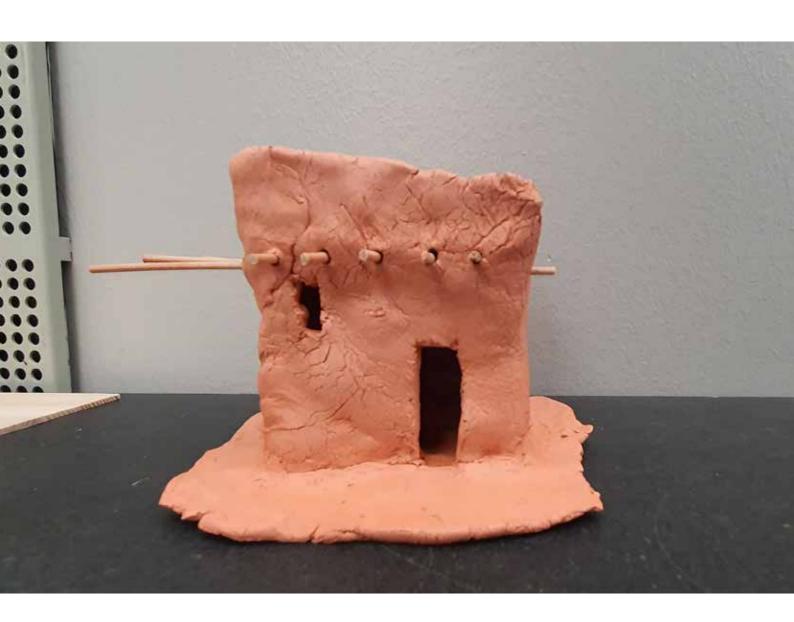

1 9 AUG 2020







1 9 AUG 2020





























1 9 AUG 2020









































7 5 2020

















15.05 08.00





































































· cold and moist walls

Personal space







Shaden under the Freez









Shadon becomes Apallic snace.













Prosjettet skal

Stape hye klimatish somer.

Stape hye klimatish somer.

Kan leve har.































Minne?

Familie rom Samued Vorme

Bonn.

stille privat / Felles , Lye man legalis.

Folelser

Shrosa

Motorialitet/Jod/make

Mi mmet utdyres? Ledut as hys

Ster skildriger? ikke malis ei se boundt ihn i minker

Ster skildriger? haller ofertice plasser under theke iskysso.

Teske rom som y sy haller ofertice plasser under theke iskysso.































plan N↑ scale; 1:3000 wind direction; north wes



plan N ↑ scale: 1:3000 wind direction: north we