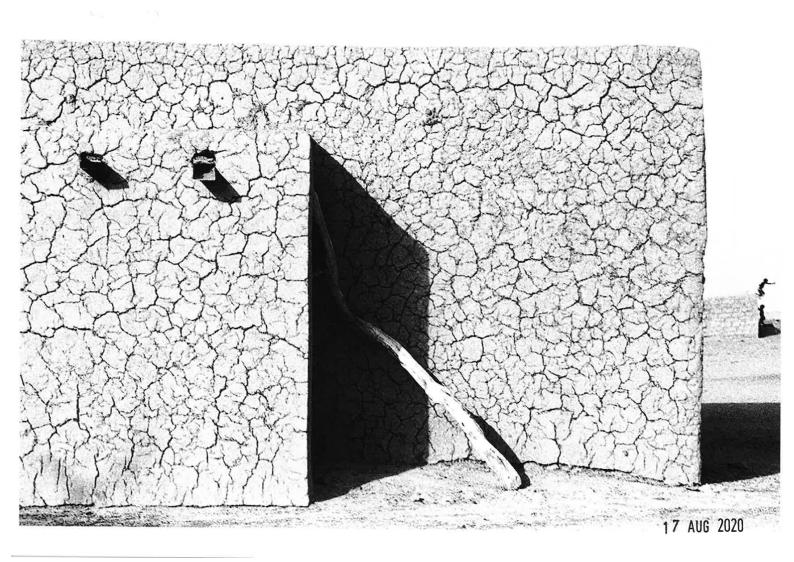

1 9 AUG 2020







1 9 AUG 2020





























1 9 AUG 2020









































7 5 2020

















15.05 08.00





































































· cold and moist walls

Personal space







Shaden under the Freez









Shadon becomes Apallic snace.













Prosjettet skal

Stape hye klimatish somer.

Stape hye klimatish somer.

Kan leve har.































Minne?

Familie rom Samued Vorme

Bonn.

stille privat / Felles , Lye man legalis.

Folelser

Shrosa

Motorialitet/Jod/make

Mi mmet utdyres? Ledut as hys

Ster skildriger? ikke malis ei se boundt ihn i minker

Ster skildriger? haller ofertice plasser under theke iskysso.

Teske rom som y sy haller ofertice plasser under theke iskysso.































plan N↑ scale; 1:3000 wind direction; north wes



plan N ↑ scale: 1:3000 wind direction: north we