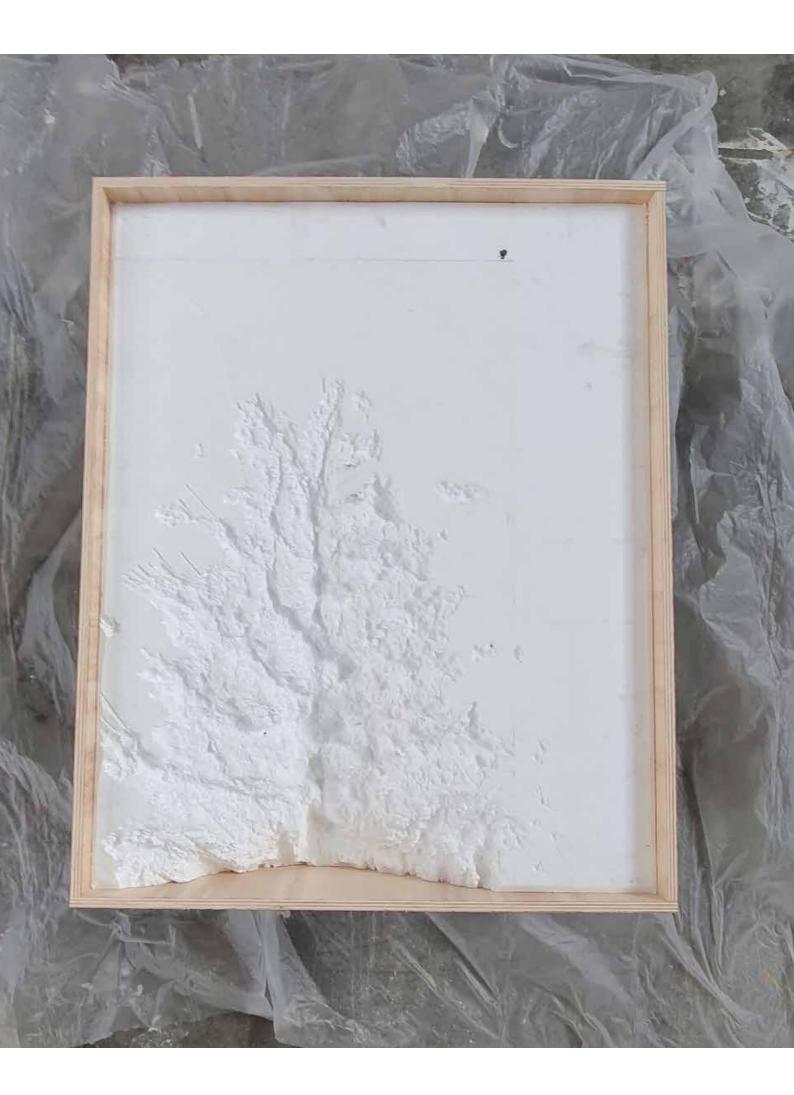

1 9 AUG 2020







1 9 AUG 2020





























1 9 AUG 2020









































7 5 2020

















15.05 08.00





































































· cold and moist walls

Personal space







Shaden under the Freez









Shadon becomes Apallic snace.













Prosjettet skal

Stape hye klimatish somer.

Stape hye klimatish somer.

Kan leve har.































Minne?

Familie rom Samued Vorme

Bonn.

stille privat / Felles , Lye man legalis.

Folelser

Shrosa

Motorialitet/Jod/make

Mi mmet utdyres? Ledut as hys

Ster skildriger? ikke malis ei se boundt ihn i minker

Ster skildriger? haller ofertice plasser under theke iskysso.

Teske rom som y sy haller ofertice plasser under theke iskysso.































plan N↑ scale; 1:3000 wind direction; north wes



plan N ↑ scale: 1:3000 wind direction: north we