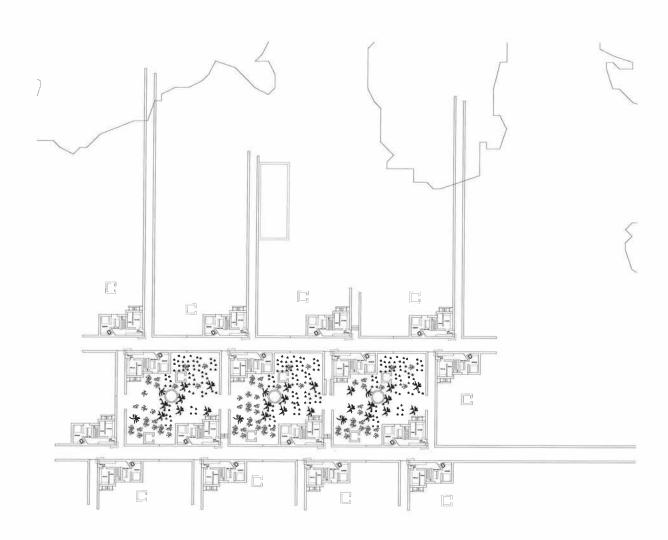

Teske rom som y sy haller ofertice plasser under theke iskysso.

plan N↑ scale; 1:3000 wind direction; north wes

plan N ↑ scale: 1:3000 wind direction: north we