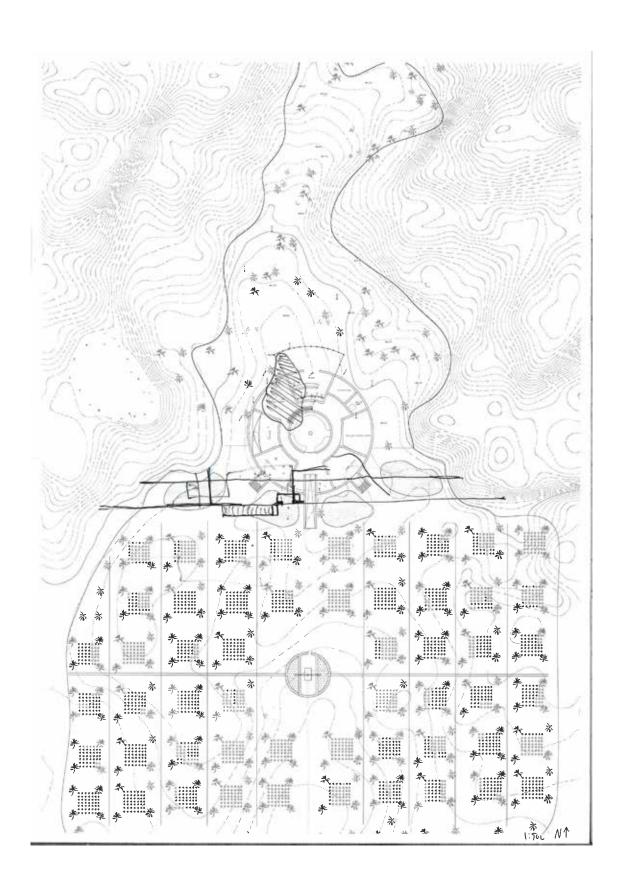

Teske rom som y sy haller ofertice plasser under theke iskysso.

plan N↑ scale; 1:3000 wind direction; north wes

plan N ↑ scale: 1:3000 wind direction: north we