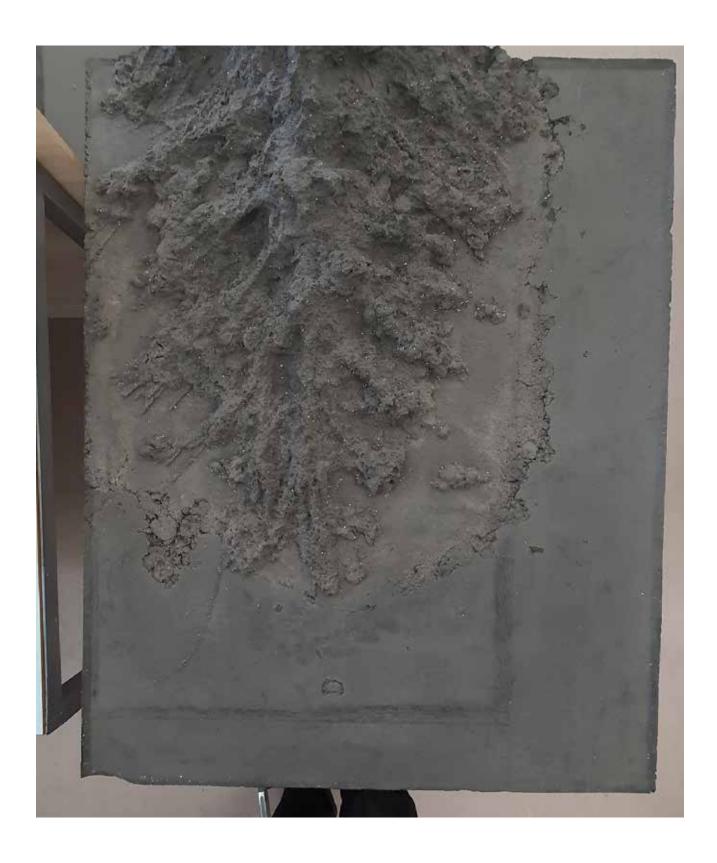

1 9 AUG 2020







1 9 AUG 2020





























1 9 AUG 2020









































7 5 2020

















15.05 08.00





































































· cold and moist walls

Personal space







Shaden under the Freez









Shadon becomes Apallic snace.













Prosjettet skal

Stape hye klimatish somer.

Stape hye klimatish somer.

Kan leve har.































Minne?

Familie rom Samued Vorme

Bonn.

stille privat / Felles , Lye man legalis.

Folelser

Shrosa

Motorialitet/Jod/make

Mi mmet utdyres? Ledut as hys

Ster skildriger? ikke malis ei se boundt ihn i minker

Ster skildriger? haller ofertice plasser under theke iskysso.

Teske rom som y sy haller ofertice plasser under theke iskysso.































plan N↑ scale; 1:3000 wind direction; north wes



plan N ↑ scale: 1:3000 wind direction: north we