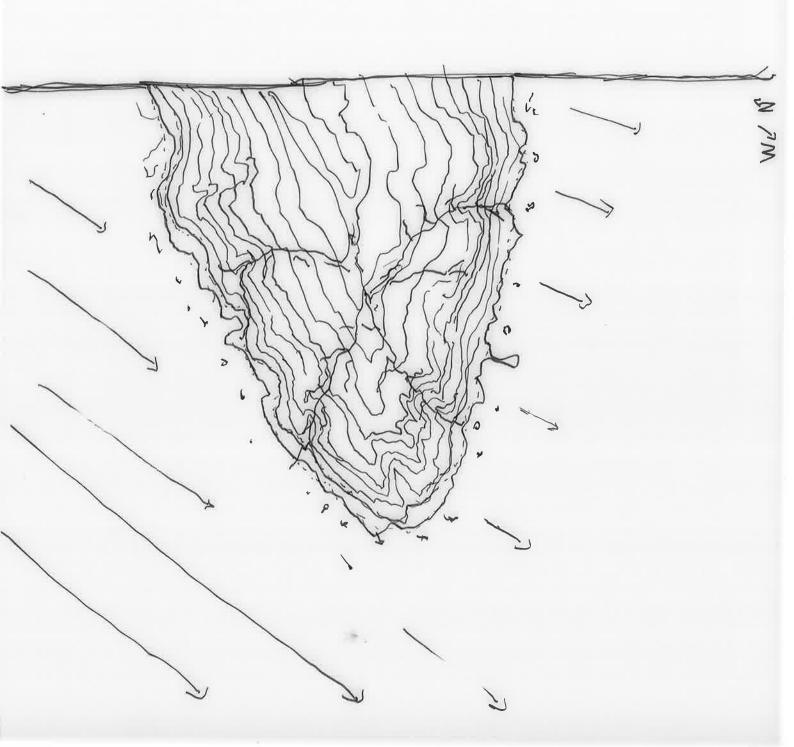

Teske rom som y sy haller ofertice plasser under theke iskysso.

plan N↑ scale; 1:3000 wind direction; north wes

plan N ↑ scale: 1:3000 wind direction: north we