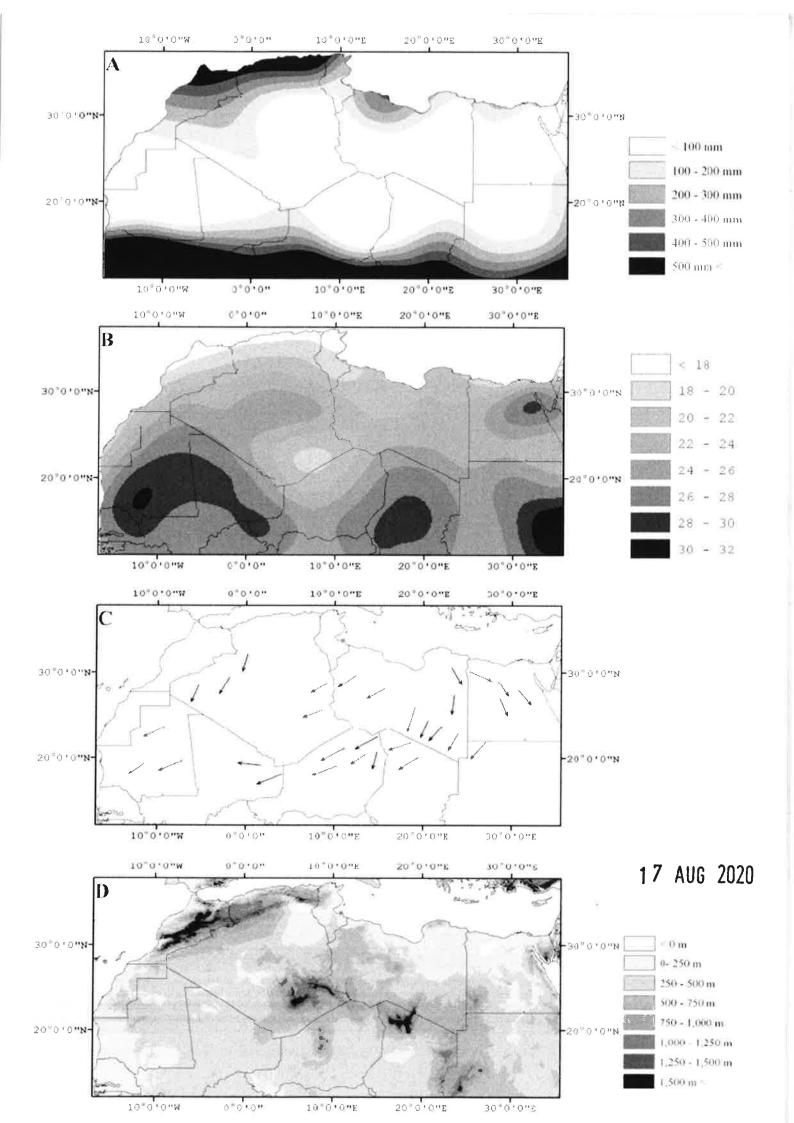

1 9 AUG 2020







1 9 AUG 2020





























1 9 AUG 2020









































7 5 2020

















15.05 08.00





































































· cold and moist walls

Personal space







Shaden under the Freez









Shadon becomes Apallic snace.













Prosjettet skal

Stape hye klimatish somer.

Stape hye klimatish somer.

Kan leve har.































Minne?

Familie rom Samued Vorme

Bonn.

stille privat / Felles , Lye man legalis.

Folelser

Shrosa

Motorialitet/Jod/make

Mi mmet utdyres? Ledut as hys

Ster skildriger? ikke malis ei se boundt ihn i minker

Ster skildriger? haller ofertice plasser under theke iskysso.

Teske rom som y sy haller ofertice plasser under theke iskysso.































plan N↑ scale; 1:3000 wind direction; north wes



plan N ↑ scale: 1:3000 wind direction: north we