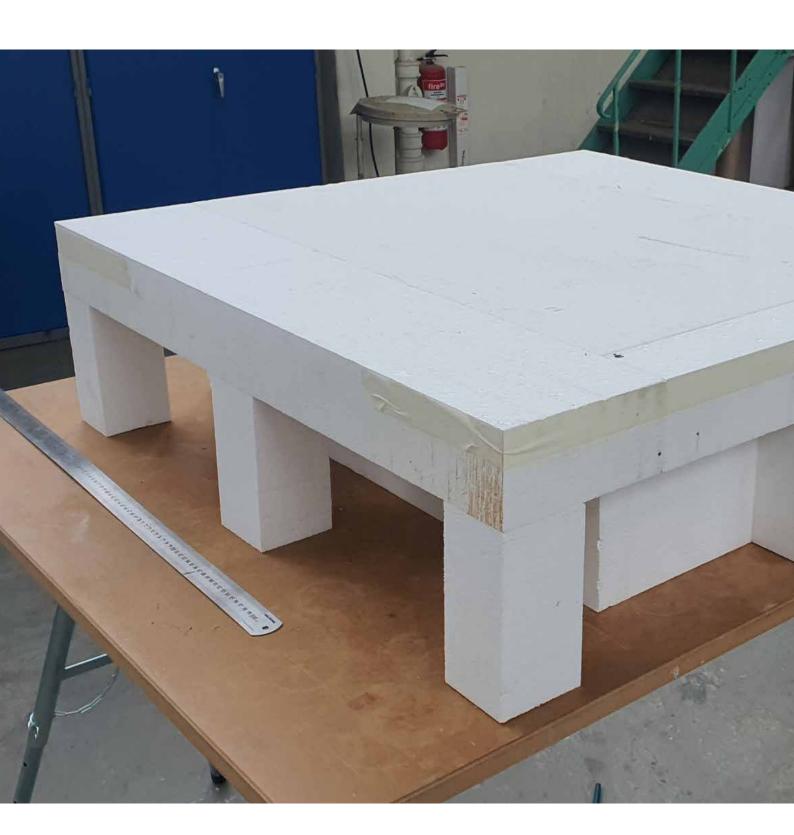

1 9 AUG 2020







1 9 AUG 2020





























1 9 AUG 2020









































7 5 2020

















15.05 08.00





































































· cold and moist walls

Personal space







Shaden under the Freez









Shadon becomes Apallic snace.













Prosjettet skal

Stape hye klimatish somer.

Stape hye klimatish somer.

Kan leve har.































Minne?

Familie rom Samued Vorme

Bonn.

stille privat / Felles , Lye man legalis.

Folelser

Shrosa

Motorialitet/Jod/make

Mi mmet utdyres? Ledut as hys

Ster skildriger? ikke malis ei se boundt ihn i minker

Ster skildriger? haller ofertice plasser under theke iskysso.

Teske rom som y sy haller ofertice plasser under theke iskysso.































plan N↑ scale; 1:3000 wind direction; north wes



plan N ↑ scale: 1:3000 wind direction: north we