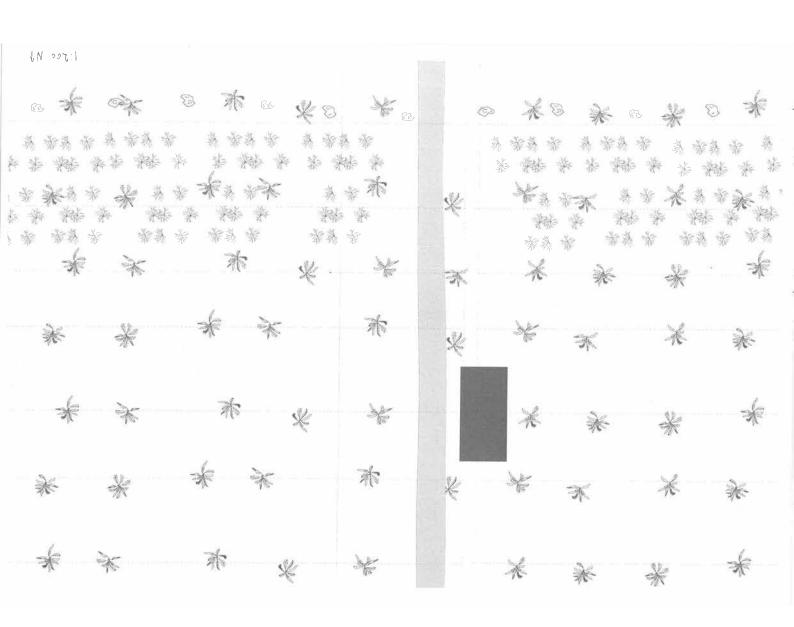

Teske rom som y sy haller ofertice plasser under theke iskysso.

plan N↑ scale; 1:3000 wind direction; north wes

plan N ↑ scale: 1:3000 wind direction: north we