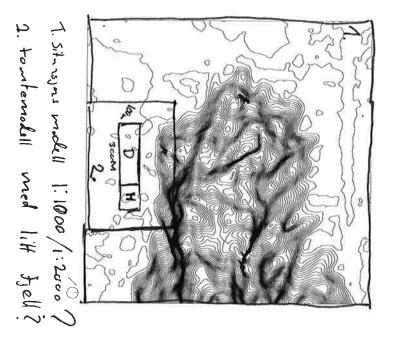

Teske rom som y sy haller ofertice plasser under theke iskysso.

plan N↑ scale; 1:3000 wind direction; north wes

plan N ↑ scale: 1:3000 wind direction: north we