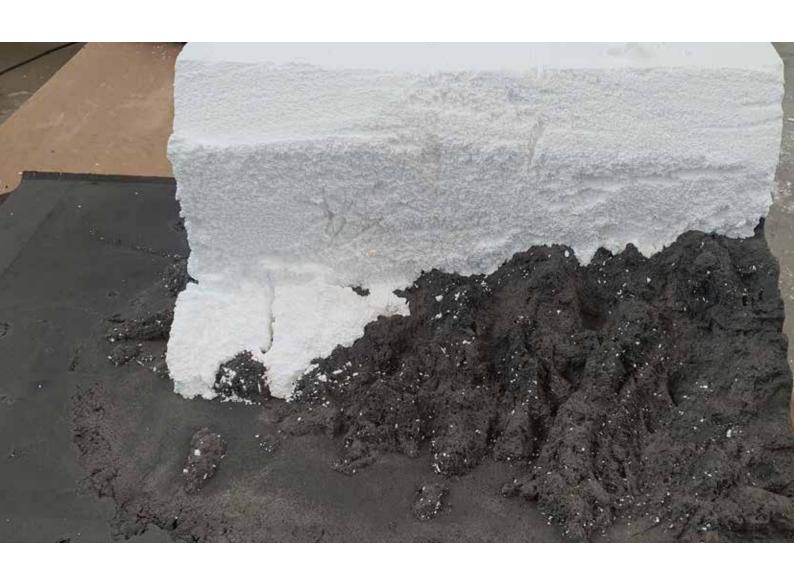

1 9 AUG 2020







1 9 AUG 2020





























1 9 AUG 2020









































7 5 2020

















15.05 08.00





































































· cold and moist walls

Personal space







Shaden under the Freez









Shadon becomes Apallic snace.













Prosjettet skal

Stape hye klimatish somer.

Stape hye klimatish somer.

Kan leve har.































Minne?

Familie rom Samued Vorme

Bonn.

stille privat / Felles , Lye man legalis.

Folelser

Shrosa

Motorialitet/Jod/make

Mi mmet utdyres? Ledut as hys

Ster skildriger? ikke malis ei se boundt ihn i minker

Ster skildriger? haller ofertice plasser under theke iskysso.

Teske rom som y sy haller ofertice plasser under theke iskysso.































plan N↑ scale; 1:3000 wind direction; north wes



plan N ↑ scale: 1:3000 wind direction: north we