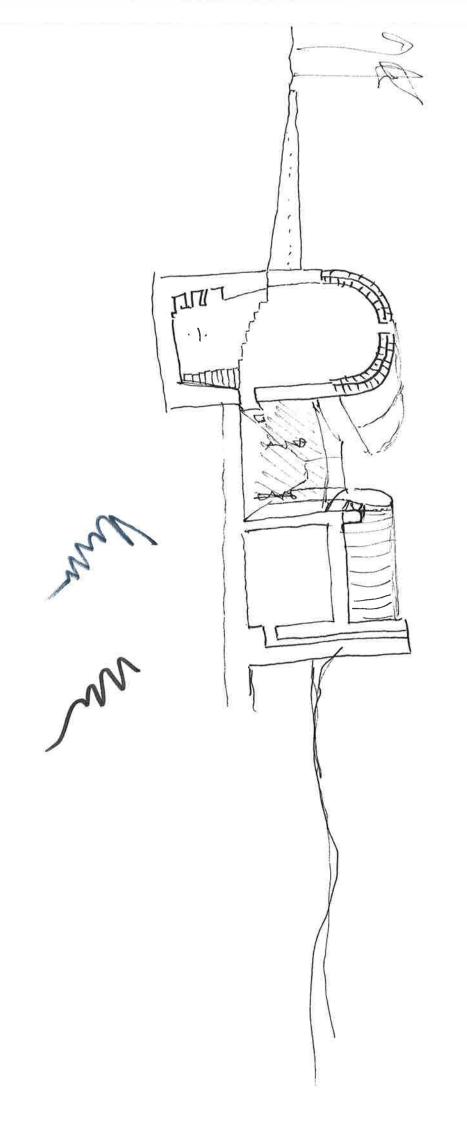

Teske rom som y sy haller ofertice plasser under theke iskysso.

plan N↑ scale; 1:3000 wind direction; north wes

plan N ↑ scale: 1:3000 wind direction: north we