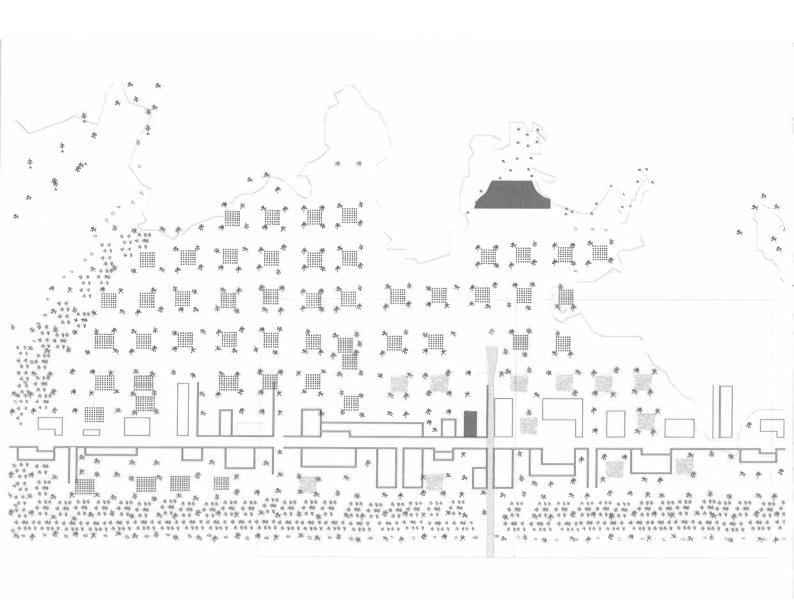

Teske rom som y sy haller ofertice plasser under theke iskysso.

plan N↑ scale; 1:3000 wind direction; north wes

plan N ↑ scale: 1:3000 wind direction: north we