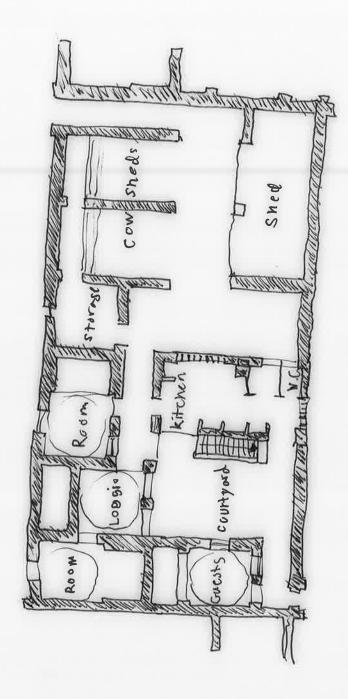

Teske rom som y sy haller ofertice plasser under theke iskysso.

plan N↑ scale; 1:3000 wind direction; north wes

plan N ↑ scale: 1:3000 wind direction: north we