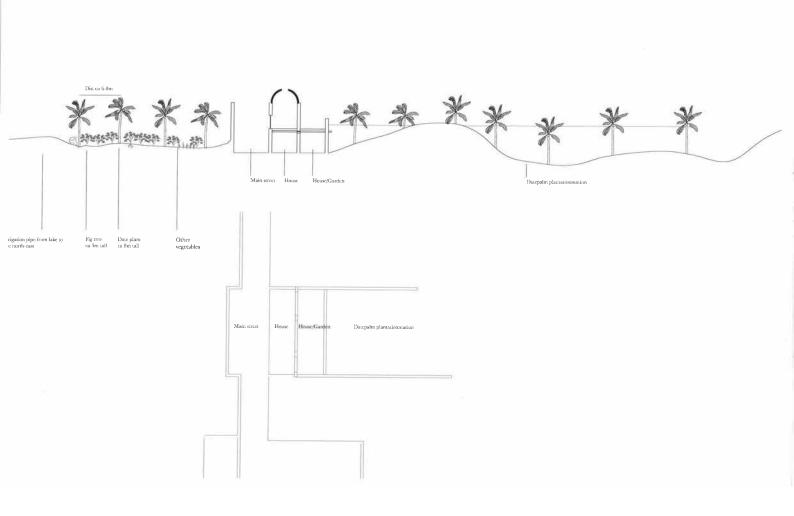

UG 2020





























1 9 AUG 2020









































7 5 2020

















15.05 08.00





































































· cold and moist walls

Personal space







Shaden under the Freez









Shadon becomes Apallic snace.













Prosjettet skal

Stape hye klimatish somer.

Stape hye klimatish somer.

Kan leve har.































Minne?

Familie rom Samued Vorme

Bonn.

stille privat / Felles , Lye man legalis.

Folelser

Shrosa

Motorialitet/Jod/make

Mi mmet utdyres? Ledut as hys

Ster skildriger? ikke malis ei se boundt ihn i minker

Ster skildriger? haller ofertice plasser under theke iskysso.

Teske rom som y sy haller ofertice plasser under theke iskysso.































plan N↑ scale; 1:3000 wind direction; north wes



plan N ↑ scale: 1:3000 wind direction: north we