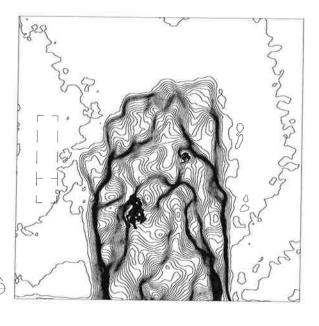

1 9 AUG 2020

1 9 AUG 2020

1 9 AUG 2020

7 5 2020

15.05 08.00

· cold and moist walls

Personal space

Shaden under the Freez

Shadon becomes Apallic snace.

Prosjettet skal

Stape hye klimatish somer.

Stape hye klimatish somer.

Kan leve har.

Minne?

Familie rom Samued Vorme

Bonn.