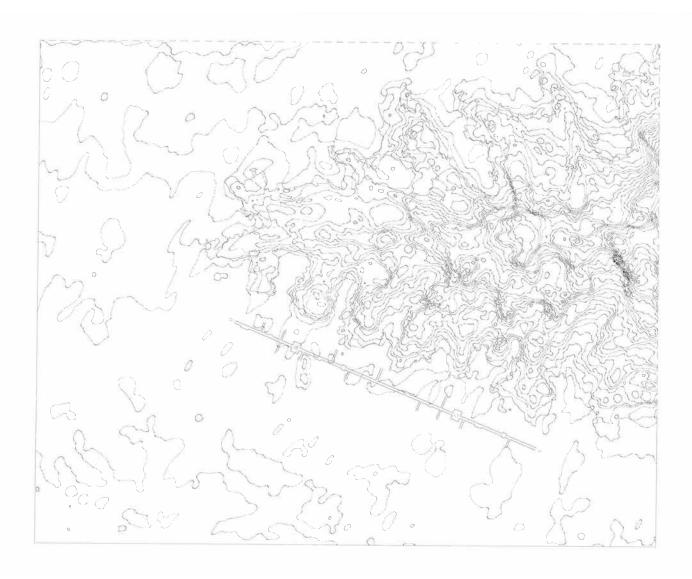

Teske rom som y sy haller ofertice plasser under theke iskysso.

plan N↑ scale; 1:3000 wind direction; north wes

plan N ↑ scale: 1:3000 wind direction: north we