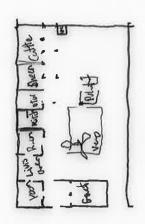

Teske rom som y sy haller ofertice plasser under theke iskysso.

plan N↑ scale; 1:3000 wind direction; north wes

plan N ↑ scale: 1:3000 wind direction: north we