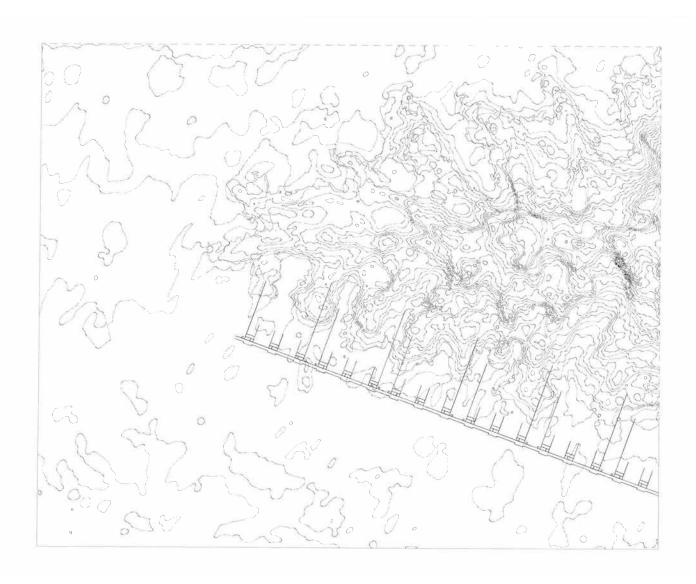

Teske rom som y sy haller ofertice plasser under theke iskysso.

plan N↑ scale; 1:3000 wind direction; north wes

plan N ↑ scale: 1:3000 wind direction: north we