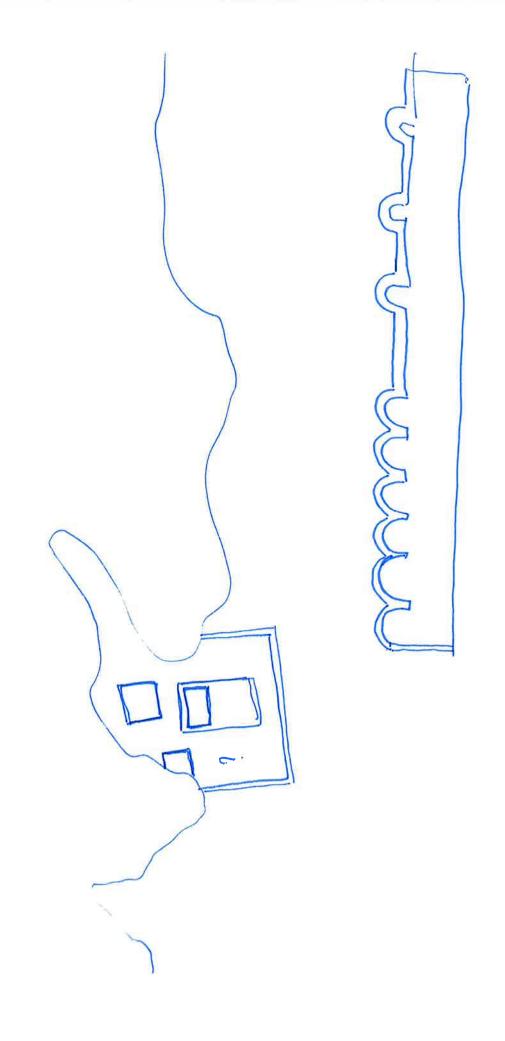

Teske rom som y sy haller ofertice plasser under theke iskysso.

plan N↑ scale; 1:3000 wind direction; north wes

plan N ↑ scale: 1:3000 wind direction: north we