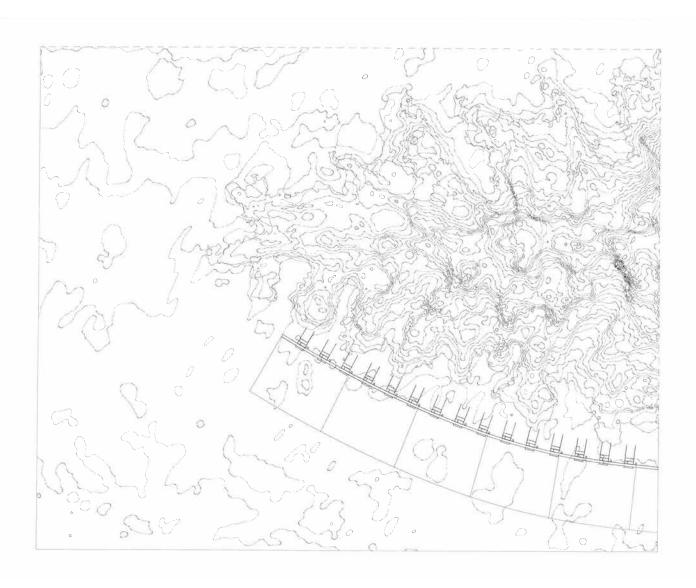

Teske rom som y sy haller ofertice plasser under theke iskysso.

plan N↑ scale; 1:3000 wind direction; north wes

plan N ↑ scale: 1:3000 wind direction: north we