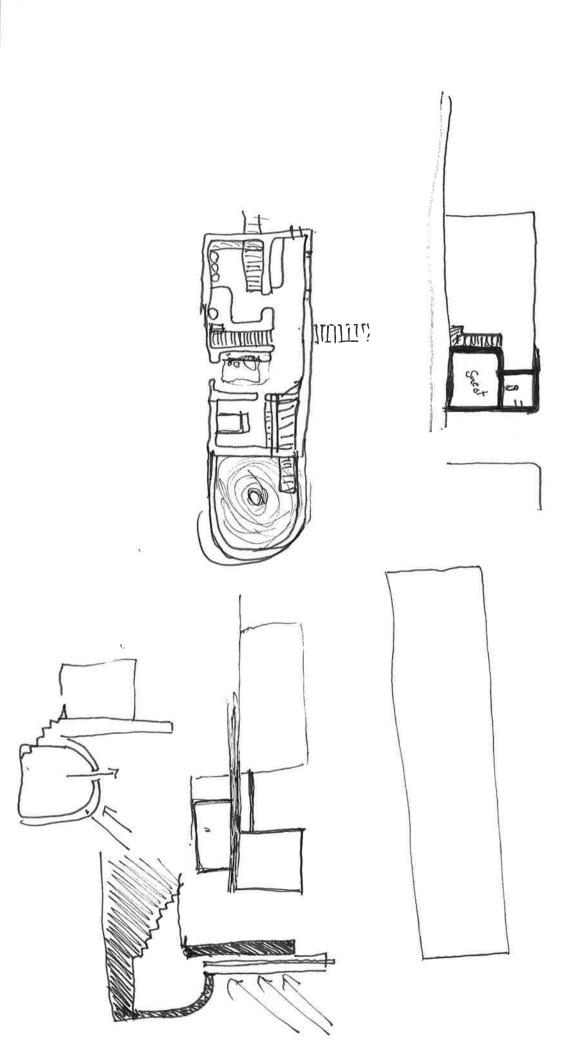

Teske rom som y sy haller ofertice plasser under theke iskysso.

plan N↑ scale; 1:3000 wind direction; north wes

plan N ↑ scale: 1:3000 wind direction: north we