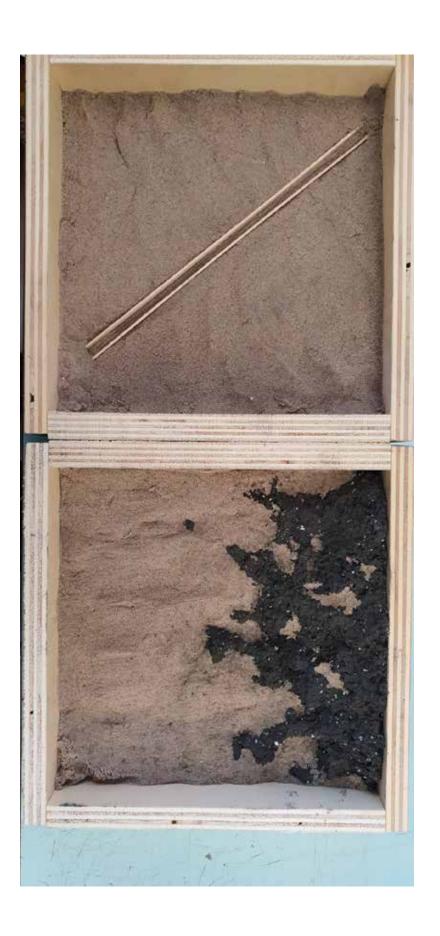

1 9 AUG 2020







1 9 AUG 2020





























1 9 AUG 2020









































7 5 2020

















15.05 08.00





































































· cold and moist walls

Personal space







Shaden under the Freez









Shadon becomes Apallic snace.













Prosjettet skal

Stape hye klimatish somer.

Stape hye klimatish somer.

Kan leve har.































Minne?

Familie rom Samued Vorme

Bonn.

stille privat / Felles , Lye man legalis.

Folelser

Shrosa

Motorialitet/Jod/make

Mi mmet utdyres? Ledut as hys

Ster skildriger? ikke malis ei se boundt ihn i minker

Ster skildriger? haller ofertice plasser under theke iskysso.

Teske rom som y sy haller ofertice plasser under theke iskysso.































plan N↑ scale; 1:3000 wind direction; north wes



plan N ↑ scale: 1:3000 wind direction: north we