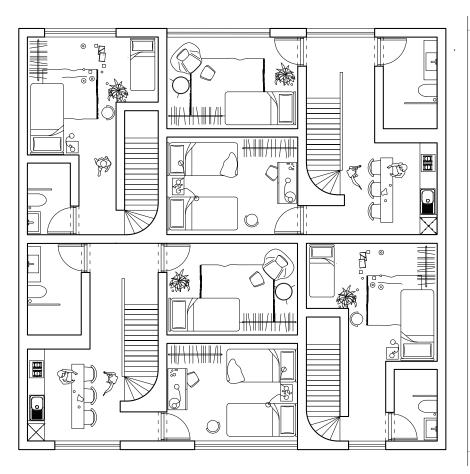

LONG SECTION RETHINKING ARABIC COURTYARD HOUSING

LONG SECTION RETHINKING ARABIC COURTYARD HOUSING

ILLUSTRATION RETHINKING ARABIC COURTYARD HOUSING

DETAILED SECTION RETHINKING ARABIC COURTYARD HOUSING

TYPICAL PLAN - UNITS

RETHINKING ARABIC COURTYARD HOUSING

Unit 1 - Scenario 1

Single Elderly couple Unit 2 - Scenario 2

Single parent with child Couple

Unit 3 - Scenario 3

Group of women with children Average family

TYPICAL PLAN RETHINKING ARABIC COURTYARD HOUSING

TYPICAL PLAN RETHINKING ARABIC COURTYARD HOUSING

TYPICAL SECTION RETHINKING ARABIC COURTYARD HOUSING

TYPICAL SECTION RETHINKING ARABIC COURTYARD HOUSING

PERFORATED FACADE - INNER

RETHINKING ARABIC COURTYARD HOUSING