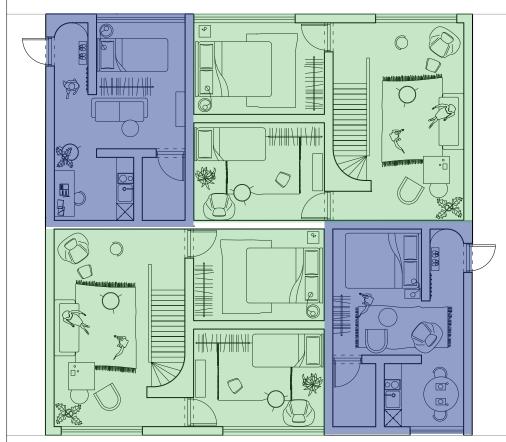

RETHINKING ARABIC COURTYARD HOUSING

Unit 1 - Scenario 1

Single Elderly couple Unit 2 - Scenario 2

Single parent with child Couple

Unit 3 - Scenario 3

Group of women with children Average family

TYPICAL PLAN RETHINKING ARABIC COURTYARD HOUSING

TYPICAL PLAN RETHINKING ARABIC COURTYARD HOUSING

TYPICAL SECTION RETHINKING ARABIC COURTYARD HOUSING

TYPICAL SECTION RETHINKING ARABIC COURTYARD HOUSING

PERFORATED FACADE - INNER

RETHINKING ARABIC COURTYARD HOUSING