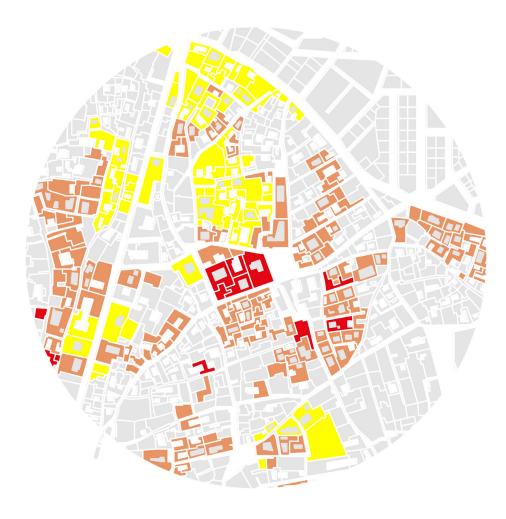

RETHINKING ARABIC COURTYARD HOUSING

READING THE CITY - CONSEPT

RETHINKING ARABIC COURTYARD HOUSING

READING THE CITY - CONSEPT

RETHINKING ARABIC COURTYARD HOUSING

SITE DIAGRAM

RETHINKING ARABIC COURTYARD HOUSING

ALEPPO, SYRIA - PIOLT SITE

RETHINKING ARABIC COURTYARD HOUSING

The selected site is used as a pilot site to project new principles that also can be used in other urban contexts. This site lays in between the border to the old traditonal housing typologies and the modernized typologies.