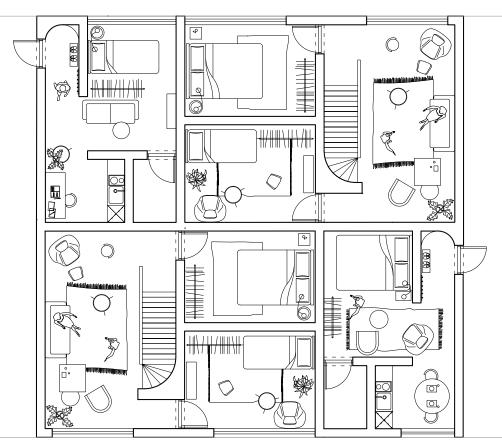

LONG SECTION RETHINKING ARABIC COURTYARD HOUSING

LONG SECTION RETHINKING ARABIC COURTYARD HOUSING

ILLUSTRATION RETHINKING ARABIC COURTYARD HOUSING

DETAILED SECTION RETHINKING ARABIC COURTYARD HOUSING

TYPICAL PLAN - UNITS

RETHINKING ARABIC COURTYARD HOUSING

Unit 1 - Scenario 1

Single Elderly couple Unit 2 - Scenario 2

Single parent with child Couple

Unit 3 - Scenario 3

Group of women with children Average family

TYPICAL PLAN RETHINKING ARABIC COURTYARD HOUSING

TYPICAL PLAN RETHINKING ARABIC COURTYARD HOUSING

TYPICAL SECTION RETHINKING ARABIC COURTYARD HOUSING

TYPICAL SECTION RETHINKING ARABIC COURTYARD HOUSING

PERFORATED FACADE - INNER

RETHINKING ARABIC COURTYARD HOUSING