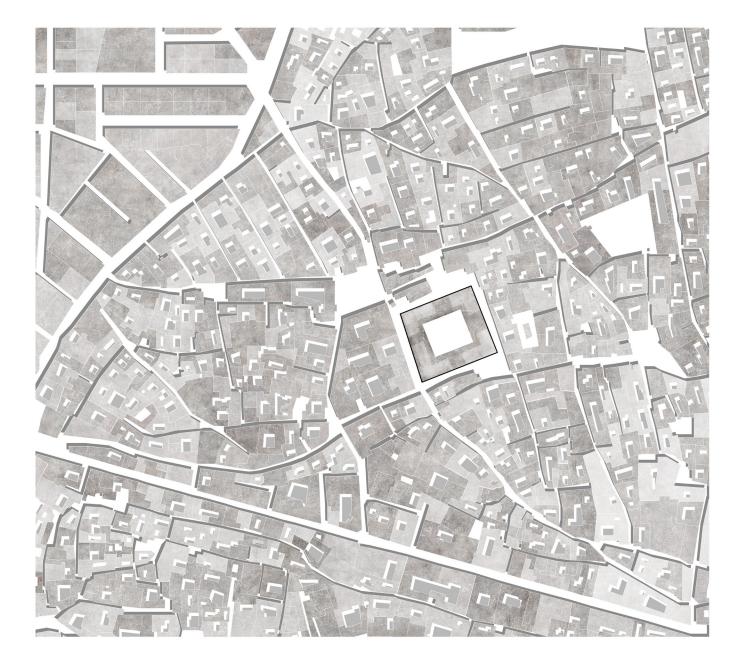

ALEPPO, SYRIA - PIOLT SITE

RETHINKING ARABIC COURTYARD HOUSING

The selected site is used as a pilot site to project new principles that also can be used in other urban contexts. This site lays in between the border to the old traditonal housing typologies and the modernized typologies.

RETHINKING ARABIC COURTYARD HOUSING

My main aim is to develop a courtyard that gived back to the new society that it welcomes, with its big open courtyard. maintaining almost the same site regulations.