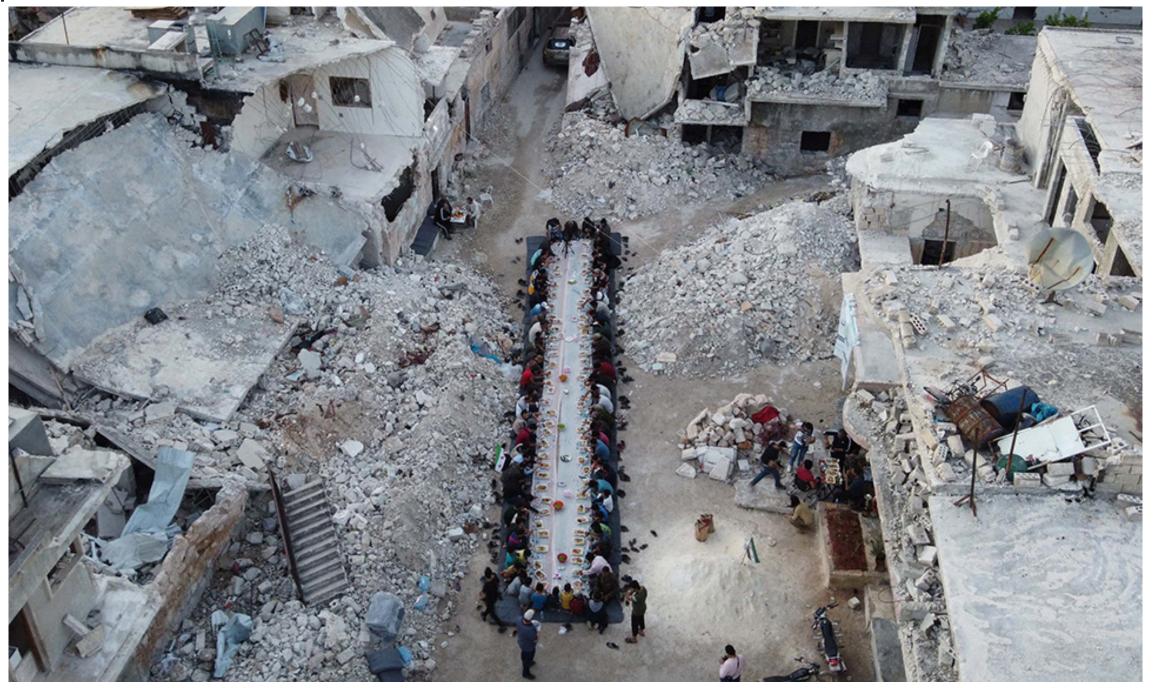

## RETHINKING ARABIC COURTYARD HOUSING

Path, Space and Social Threshold

Diploma project by Umay Layla Fall 2020

1

"That was my home, my memory"

- Anonym, 54 år

"That was my home, my memory"

- Anonym, 54 år

ALEPPO, SYRIA - PIOLT SITE

RETHINKING ARABIC COURTYARD HOUSING

The selected site is used as a pilot site to project new principles that also can be used in other urban contexts. This site lays in between the border to the old traditonal housing typologies and the modernized typologies.

RETHINKING ARABIC COURTYARD HOUSING

My main aim is to develop a courtyard that gived back to the new society that it welcomes, with its big open courtyard. maintaining almost the same site regulations.