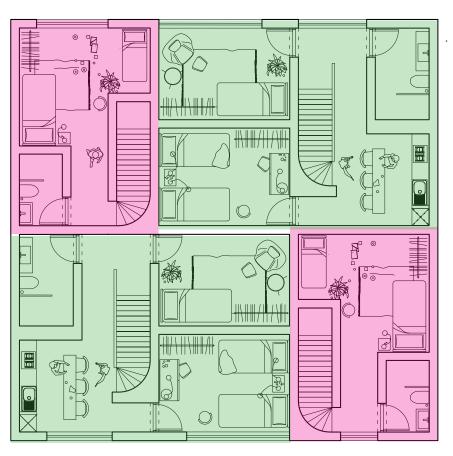

RETHINKING ARABIC COURTYARD HOUSING

Unit 1 - Scenario 1

Single Elderly couple Unit 2 - Scenario 2

Single parent with child Couple

Unit 3 - Scenario 3

Group of women with children Average family

TYPICAL PLAN RETHINKING ARABIC COURTYARD HOUSING

TYPICAL PLAN RETHINKING ARABIC COURTYARD HOUSING

TYPICAL SECTION RETHINKING ARABIC COURTYARD HOUSING

TYPICAL SECTION RETHINKING ARABIC COURTYARD HOUSING

PERFORATED FACADE - INNER

RETHINKING ARABIC COURTYARD HOUSING