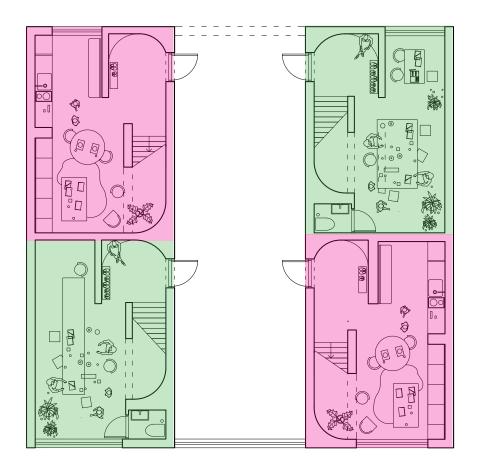

RETHINKING ARABIC COURTYARD HOUSING

Unit 1 - Scenario 1

Single Elderly couple Unit 2 - Scenario 2

Single parent with child Couple

Unit 3 - Scenario 3

Group of women with children Average family

TYPICAL PLAN RETHINKING ARABIC COURTYARD HOUSING

TYPICAL PLAN RETHINKING ARABIC COURTYARD HOUSING

TYPICAL SECTION RETHINKING ARABIC COURTYARD HOUSING

TYPICAL SECTION RETHINKING ARABIC COURTYARD HOUSING

PERFORATED FACADE - INNER

RETHINKING ARABIC COURTYARD HOUSING