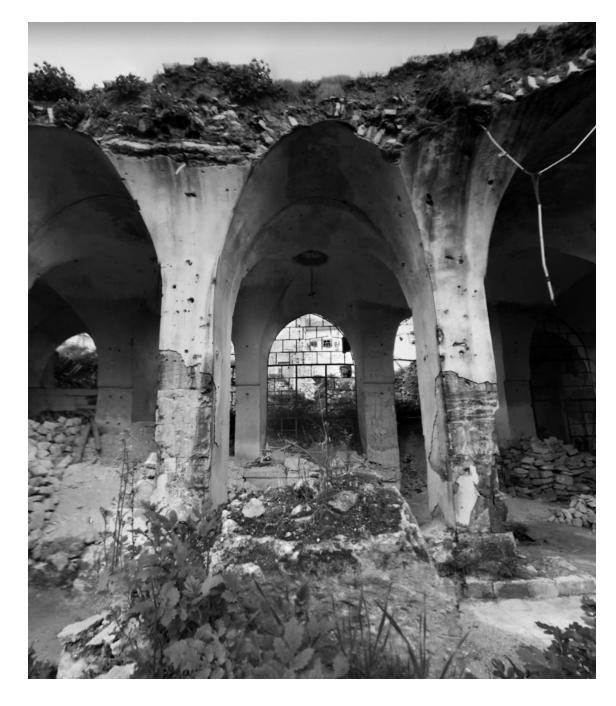

ALEPPO, SYRIA - PIOLT SITE

RETHINKING ARABIC COURTYARD HOUSING

The selected site is used as a pilot site to project new principles that also can be used in other urban contexts. This site lays in between the border to the old traditonal housing typologies and the modernized typologies.