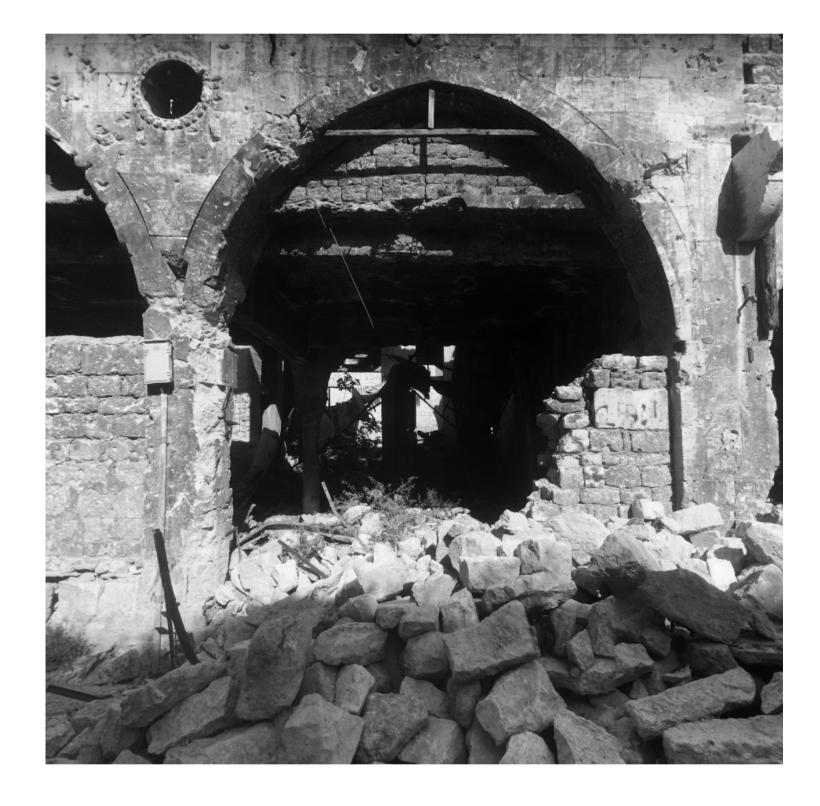

ALEPPO, SYRIA - PIOLT SITE

RETHINKING ARABIC COURTYARD HOUSING

The selected site is used as a pilot site to project new principles that also can be used in other urban contexts. This site lays in between the border to the old traditonal housing typologies and the modernized typologies.

RETHINKING ARABIC COURTYARD HOUSING

My main aim is to develop a courtyard that gived back to the new society that it welcomes, with its big open courtyard. maintaining almost the same site regulations.