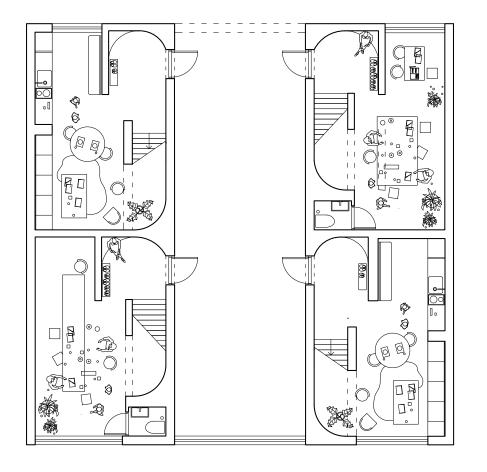

LONG SECTION RETHINKING ARABIC COURTYARD HOUSING

LONG SECTION RETHINKING ARABIC COURTYARD HOUSING

ILLUSTRATION RETHINKING ARABIC COURTYARD HOUSING

DETAILED SECTION RETHINKING ARABIC COURTYARD HOUSING

TYPICAL PLAN - UNITS

RETHINKING ARABIC COURTYARD HOUSING

Unit 1 - Scenario 1

Single Elderly couple Unit 2 - Scenario 2

Single parent with child Couple

Unit 3 - Scenario 3

Group of women with children Average family

TYPICAL PLAN RETHINKING ARABIC COURTYARD HOUSING