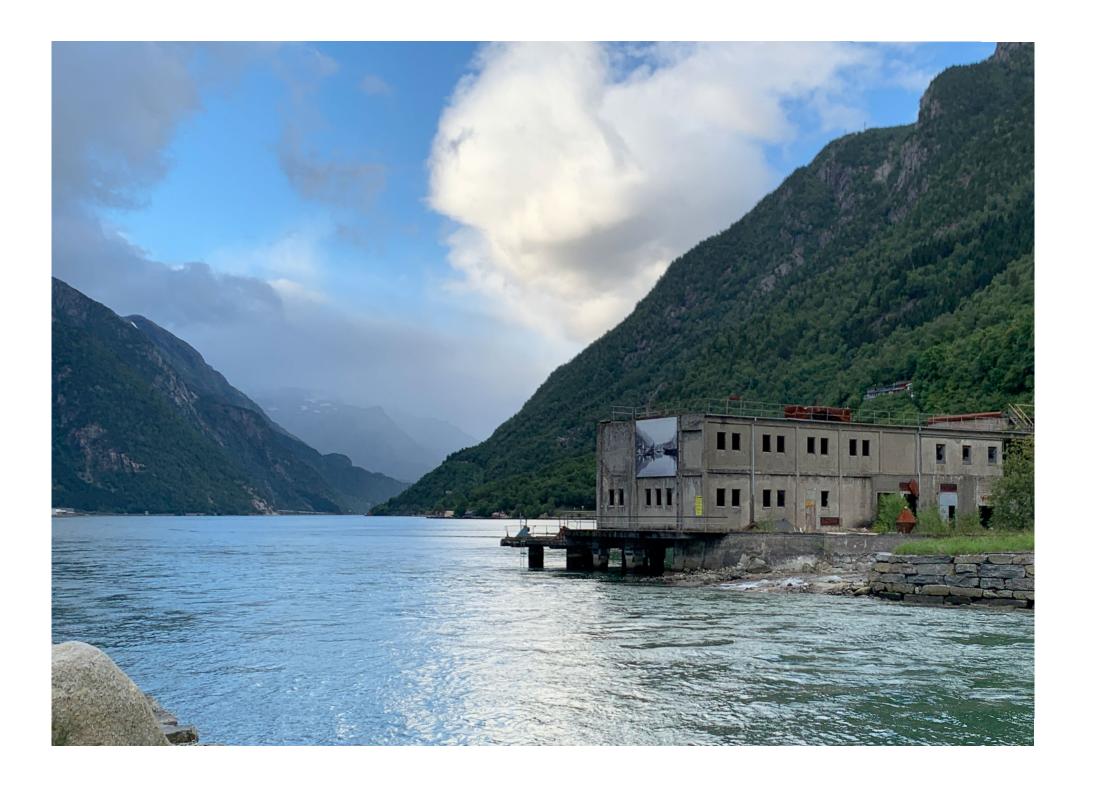

#### ON PHOTOGRAPHIC DOCUMENTATION

The purpose of this booklet is to supplement the existing diploma material with a photographic documentation of the Odda Smelting Works, captured in August 2020. This is rather an artistic addition springing out of personal interest for architectural photography, and should be precieved accordingly. The aim is to convey some of the physical attributes of both the site in its' entirety, as well as the single buildings, down to the details and materiality.

In the prediploma research, the primary focus has been understanding and documenting both the Smelting Works as an entire facility, as well as the site of my proposed project. There is a wide range of examples of Norwegian industrial architecture, spaning over a period of almost 100 years. To organize the gathered material, there is a need to divide this booklet in two parts. The first part of the booklet (01.) therfore focuses on the entire site of Odda Smelting Works, while the second part (02.) is documenting the Shell Roof, the chosen project site.