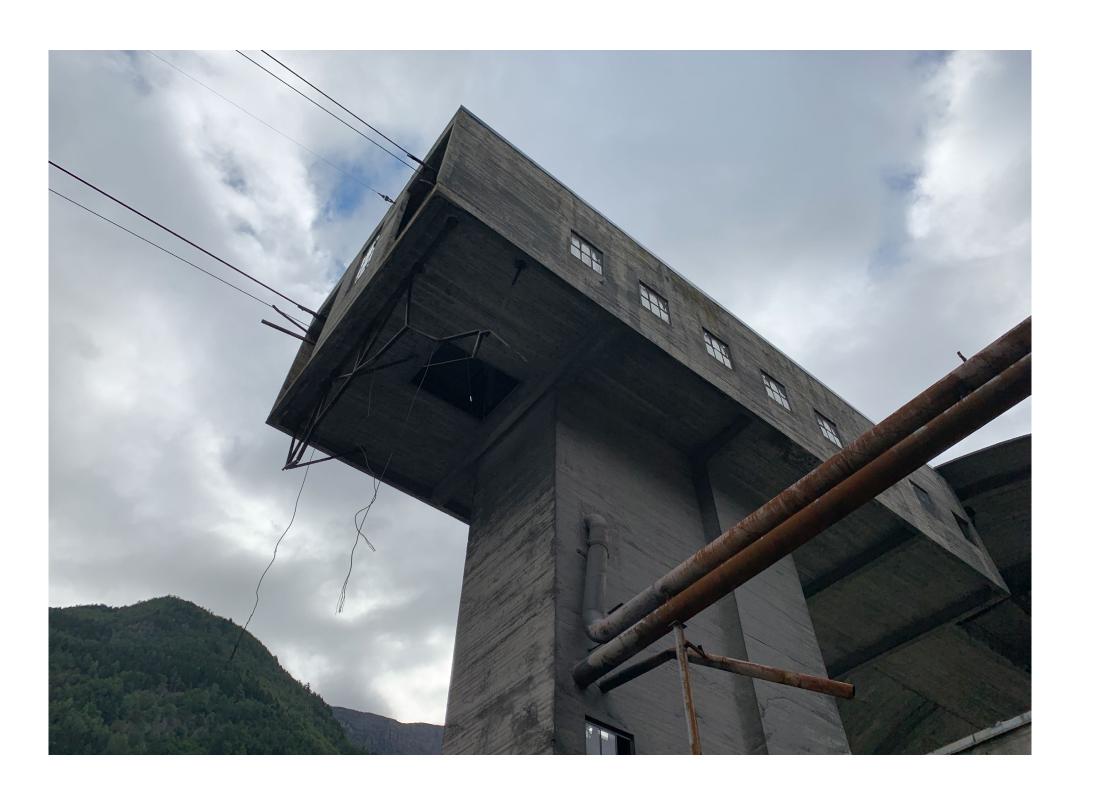

nvey some of the physical attributes of both the site in its' entirety, as well as the single buildings, down to the details and materiality.

In the prediploma research, the primary focus has been understanding and documenting both the Smelting Works as an entire facility, as well as the site of my proposed project. There is a wide range of examples of Norwegian industrial architecture, spaning over a period of almost 100 years. To organize the gathered material, there is a need to divide this booklet in two parts. The first part of the booklet (01.) therfore focuses on the entire site of Odda Smelting Works, while the second part (02.) is documenting the Shell Roof, the chosen project site.































































02. SHELL ROOF

# THE STRUCTURE









02. SHELL ROOF













02. SHELL ROOF THE DETAILS