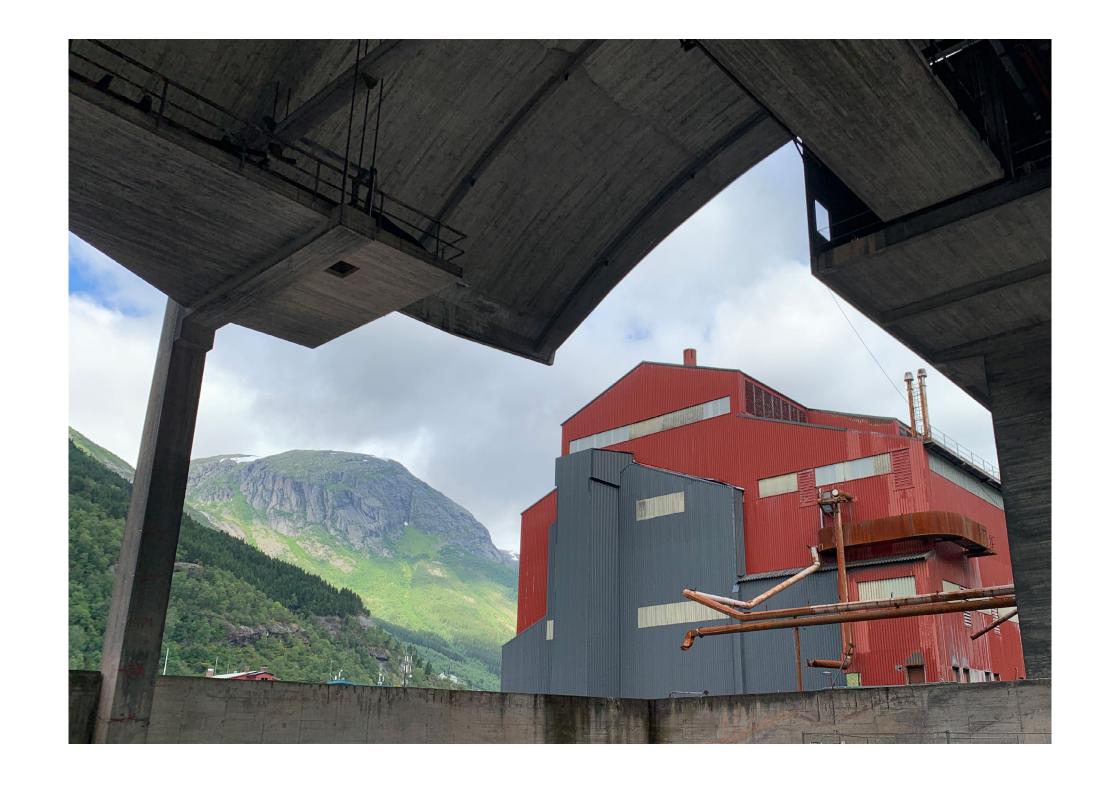

#### ON PHOTOGRAPHIC DOCUMENTATION

The purpose of this booklet is to supplement the existing diploma material with a photographic documentation of the Odda Smelting Works, captured in August 2020. This is rather an artistic addition springing out of personal interest for architectural photography, and should be precieved accordingly. The aim is to convey some of the physical attributes of both the site in its' entirety, as well as the single buildings, down to the details and materiality.

In the prediploma research, the primary focus has been understanding and documenting both the Smelting Works as an entire facility, as well as the site of my proposed project. There is a wide range of examples of Norwegian industrial architecture, spaning over a period of almost 100 years. To organize the gathered material, there is a need to divide this booklet in two parts. The first part of the booklet (01.) therfore focuses on the entire site of Odda Smelting Works, while the second part (02.) is documenting the Shell Roof, the chosen project site.