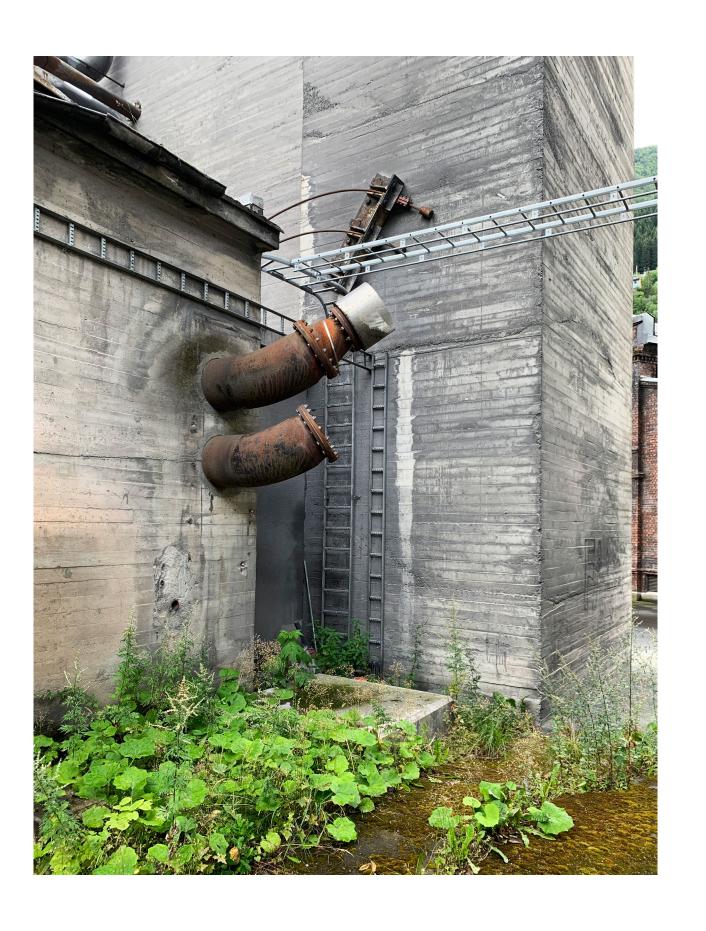

ld be precieved accordingly. The aim is to convey some of the physical attributes of both the site in its' entirety, as well as the single buildings, down to the details and materiality.

In the prediploma research, the primary focus has been understanding and documenting both the Smelting Works as an entire facility, as well as the site of my proposed project. There is a wide range of examples of Norwegian industrial architecture, spaning over a period of almost 100 years. To organize the gathered material, there is a need to divide this booklet in two parts. The first part of the booklet (01.) therfore focuses on the entire site of Odda Smelting Works, while the second part (02.) is documenting the Shell Roof, the chosen project site.































































02. SHELL ROOF

# THE STRUCTURE









02. SHELL ROOF













02. SHELL ROOF THE DETAILS