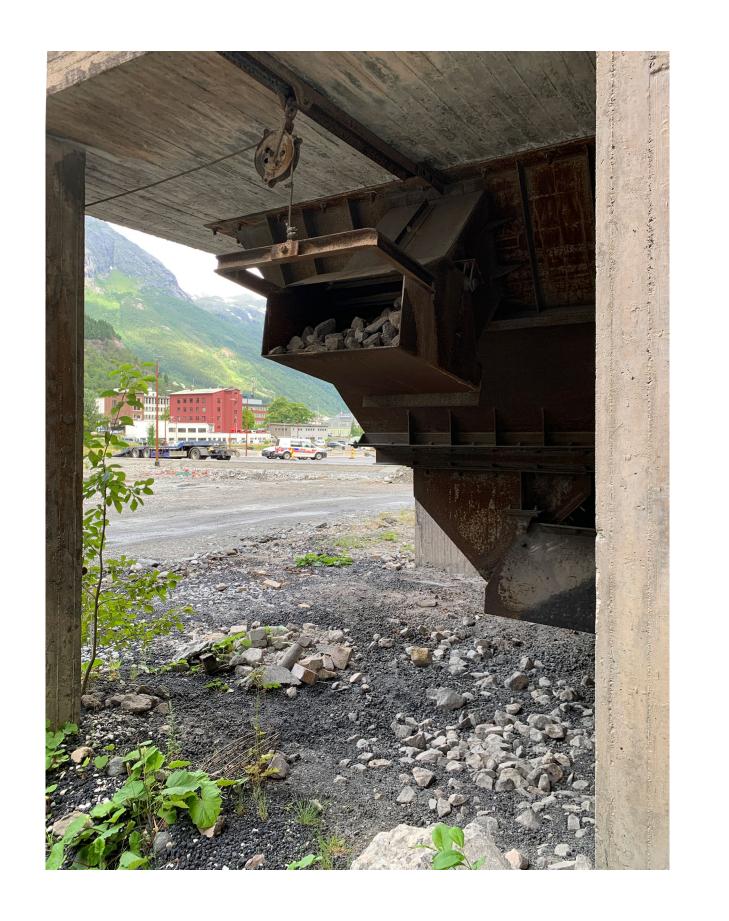

#### ON PHOTOGRAPHIC DOCUMENTATION

The purpose of this booklet is to supplement the existing diploma material with a photographic documentation of the Odda Smelting Works, captured in August 2020. This is rather an artistic addition springing out of personal interest for architectural photography, and should be precieved accordingly. The aim is to convey some of the physical attributes of both the site in its' entirety, as well as the single buildings, down to the details and materiality.

In the prediploma research, the primary focus has been understanding and documenting both the Smelting Works as an entire facility, as well as the site of my proposed project. There is a wide range of examples of Norwegian industrial architecture, spaning over a period of almost 100 years. To organize the gathered material, there is a need to divide this booklet in two parts. The first part of the booklet (01.) therfore focuses on the entire site of Odda Smelting Works, while the second part (02.) is documenting the Shell Roof, the chosen project site.