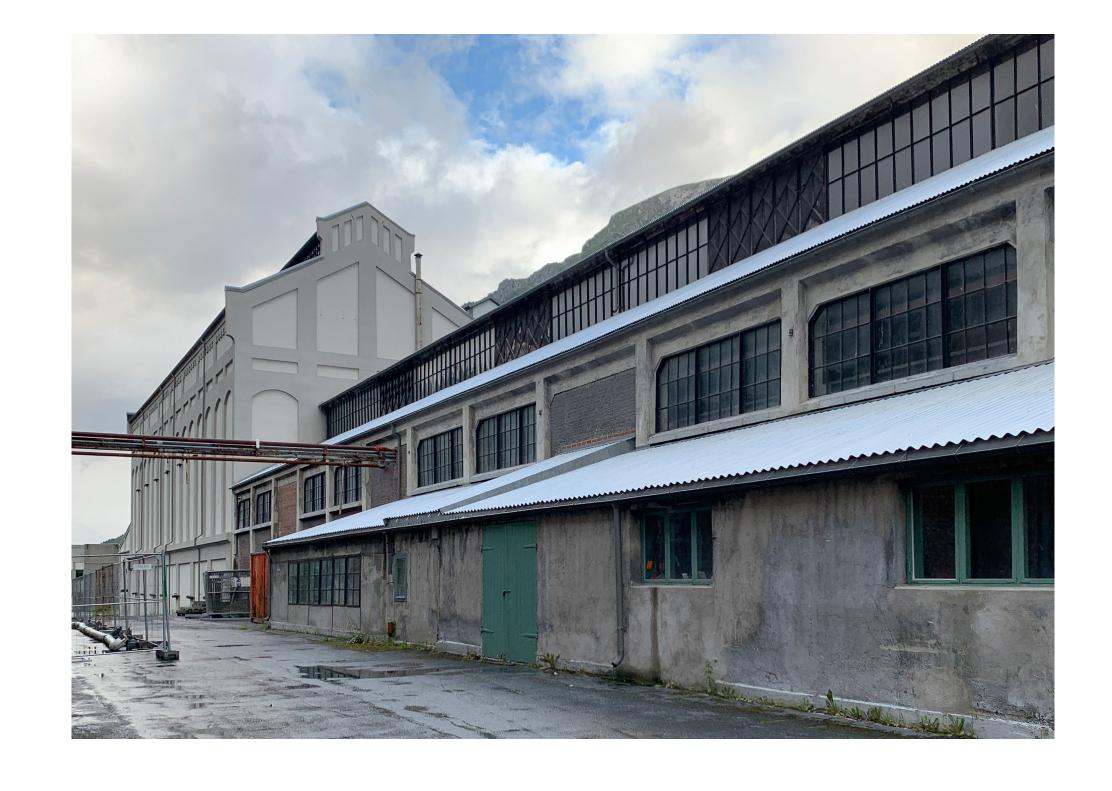

st for architectural photography, and should be precieved accordingly. The aim is to convey some of the physical attributes of both the site in its' entirety, as well as the single buildings, down to the details and materiality.

In the prediploma research, the primary focus has been understanding and documenting both the Smelting Works as an entire facility, as well as the site of my proposed project. There is a wide range of examples of Norwegian industrial architecture, spaning over a period of almost 100 years. To organize the gathered material, there is a need to divide this booklet in two parts. The first part of the booklet (01.) therfore focuses on the entire site of Odda Smelting Works, while the second part (02.) is documenting the Shell Roof, the chosen project site.































































02. SHELL ROOF

# THE STRUCTURE









02. SHELL ROOF













02. SHELL ROOF THE DETAILS