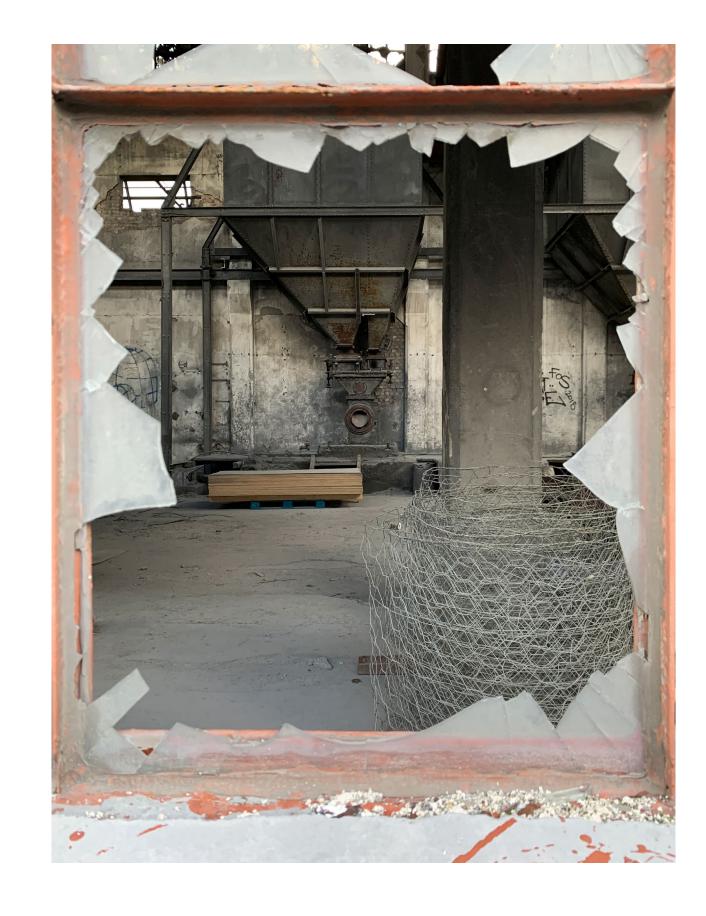

#### ON PHOTOGRAPHIC DOCUMENTATION

The purpose of this booklet is to supplement the existing diploma material with a photographic documentation of the Odda Smelting Works, captured in August 2020. This is rather an artistic addition springing out of personal interest for architectural photography, and should be precieved accordingly. The aim is to convey some of the physical attributes of both the site in its' entirety, as well as the single buildings, down to the details and materiality.

In the prediploma research, the primary focus has been understanding and documenting both the Smelting Works as an entire facility, as well as the site of my proposed project. There is a wide range of examples of Norwegian industrial architecture, spaning over a period of almost 100 years. To organize the gathered material, there is a need to divide this booklet in two parts. The first part of the booklet (01.) therfore focuses on the entire site of Odda Smelting Works, while the second part (02.) is documenting the Shell Roof, the chosen project site.