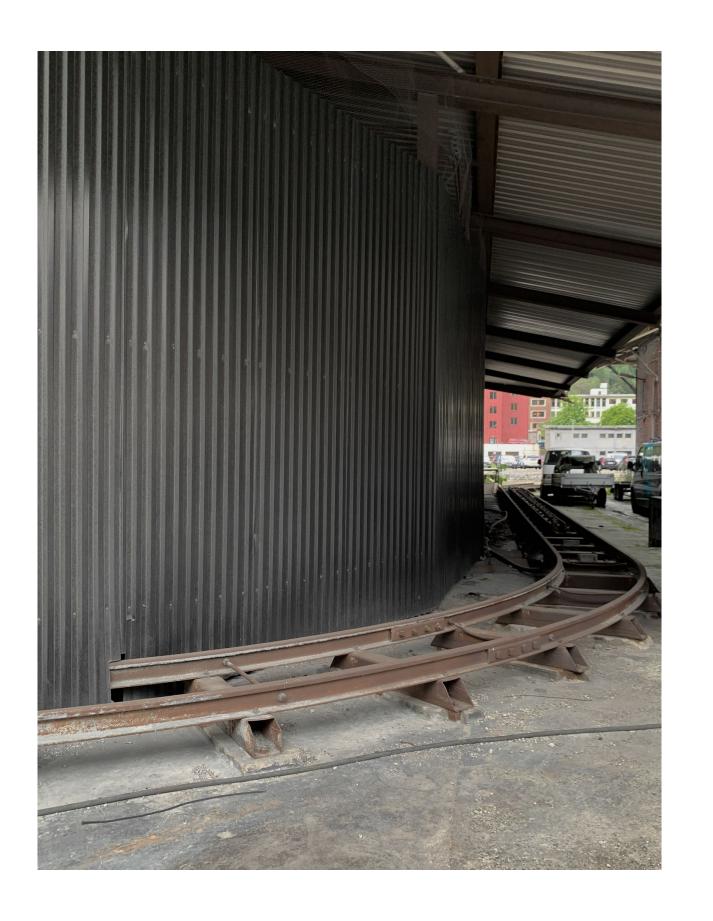

and should be precieved accordingly. The aim is to convey some of the physical attributes of both the site in its' entirety, as well as the single buildings, down to the details and materiality.

In the prediploma research, the primary focus has been understanding and documenting both the Smelting Works as an entire facility, as well as the site of my proposed project. There is a wide range of examples of Norwegian industrial architecture, spaning over a period of almost 100 years. To organize the gathered material, there is a need to divide this booklet in two parts. The first part of the booklet (01.) therfore focuses on the entire site of Odda Smelting Works, while the second part (02.) is documenting the Shell Roof, the chosen project site.































































02. SHELL ROOF

# THE STRUCTURE









02. SHELL ROOF













02. SHELL ROOF THE DETAILS