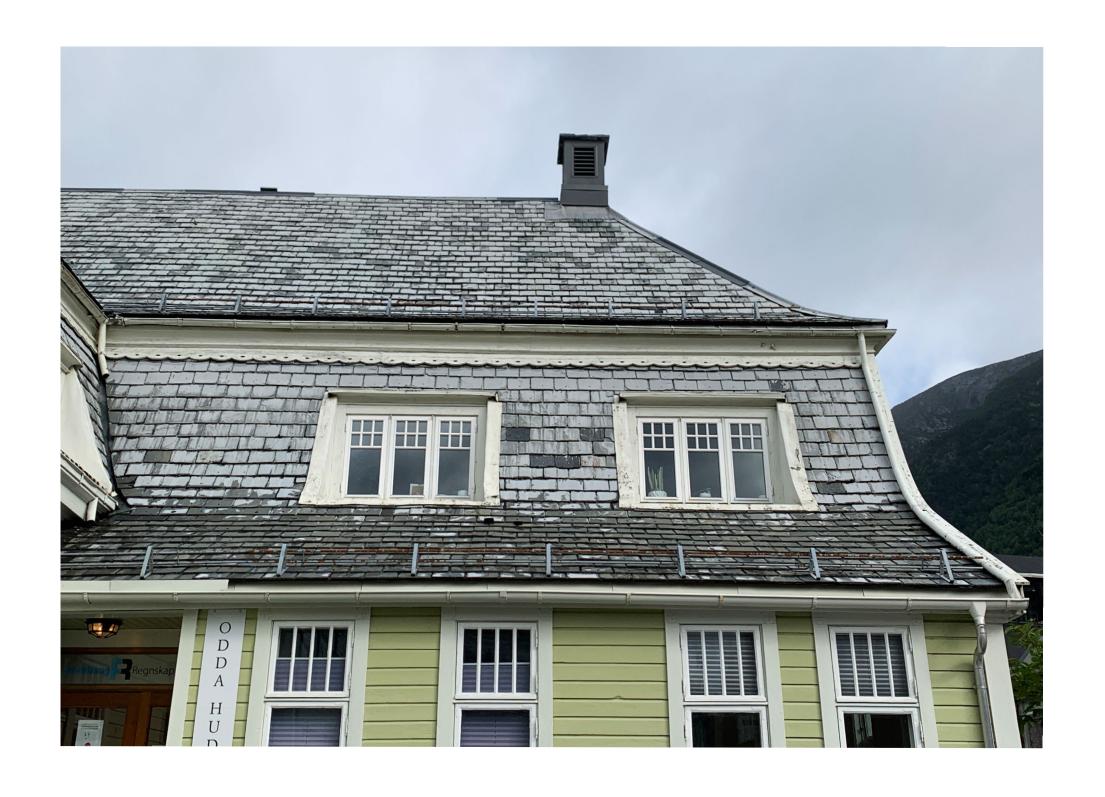

#### ON PHOTOGRAPHIC DOCUMENTATION

The purpose of this booklet is to supplement the existing diploma material with a photographic documentation of the Odda Smelting Works, captured in August 2020. This is rather an artistic addition springing out of personal interest for architectural photography, and should be precieved accordingly. The aim is to convey some of the physical attributes of both the site in its' entirety, as well as the single buildings, down to the details and materiality.

In the prediploma research, the primary focus has been understanding and documenting both the Smelting Works as an entire facility, as well as the site of my proposed project. There is a wide range of examples of Norwegian industrial architecture, spaning over a period of almost 100 years. To organize the gathered material, there is a need to divide this booklet in two parts. The first part of the booklet (01.) therfore focuses on the entire site of Odda Smelting Works, while the second part (02.) is documenting the Shell Roof, the chosen project site.