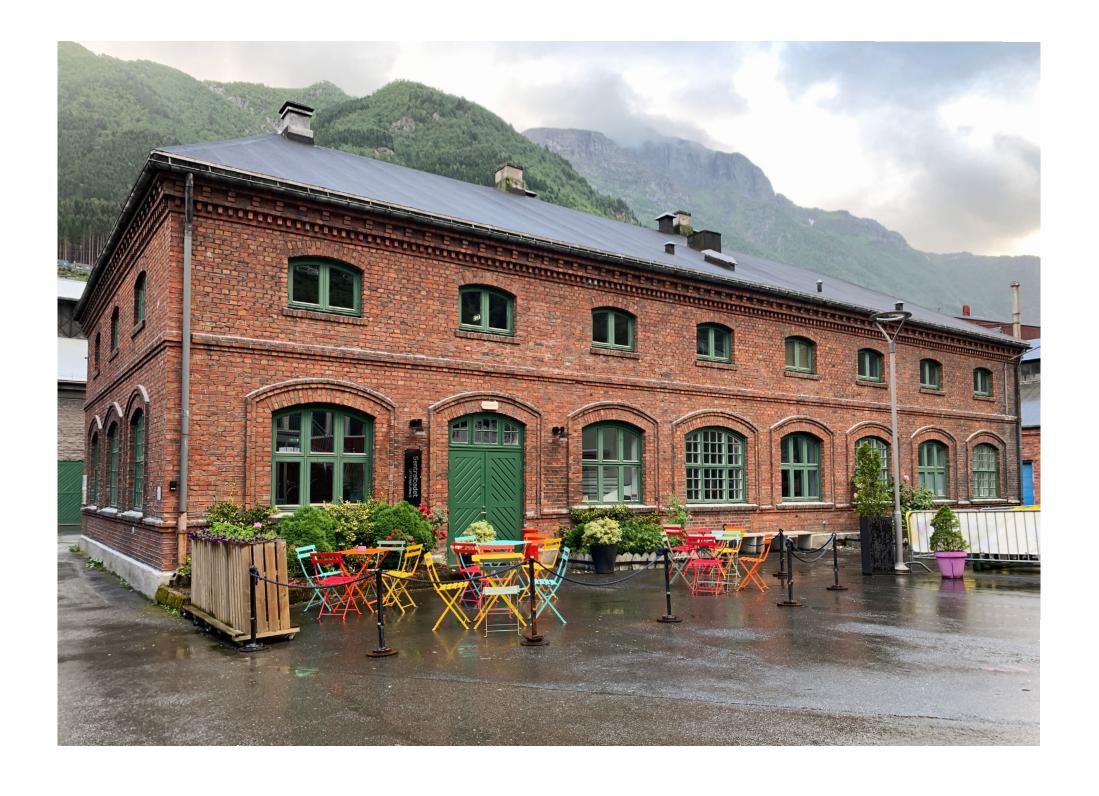

#### ON PHOTOGRAPHIC DOCUMENTATION

The purpose of this booklet is to supplement the existing diploma material with a photographic documentation of the Odda Smelting Works, captured in August 2020. This is rather an artistic addition springing out of personal interest for architectural photography, and should be precieved accordingly. The aim is to convey some of the physical attributes of both the site in its' entirety, as well as the single buildings, down to the details and materiality.

In the prediploma research, the primary focus has been understanding and documenting both the Smelting Works as an entire facility, as well as the site of my proposed project. There is a wide range of examples of Norwegian industrial architecture, spaning over a period of almost 100 years. To organize the gathered material, there is a need to divide this booklet in two parts. The first part of the booklet (01.) therfore focuses on the entire site of Odda Smelting Works, while the second part (02.) is documenting the Shell Roof, the chosen project site.