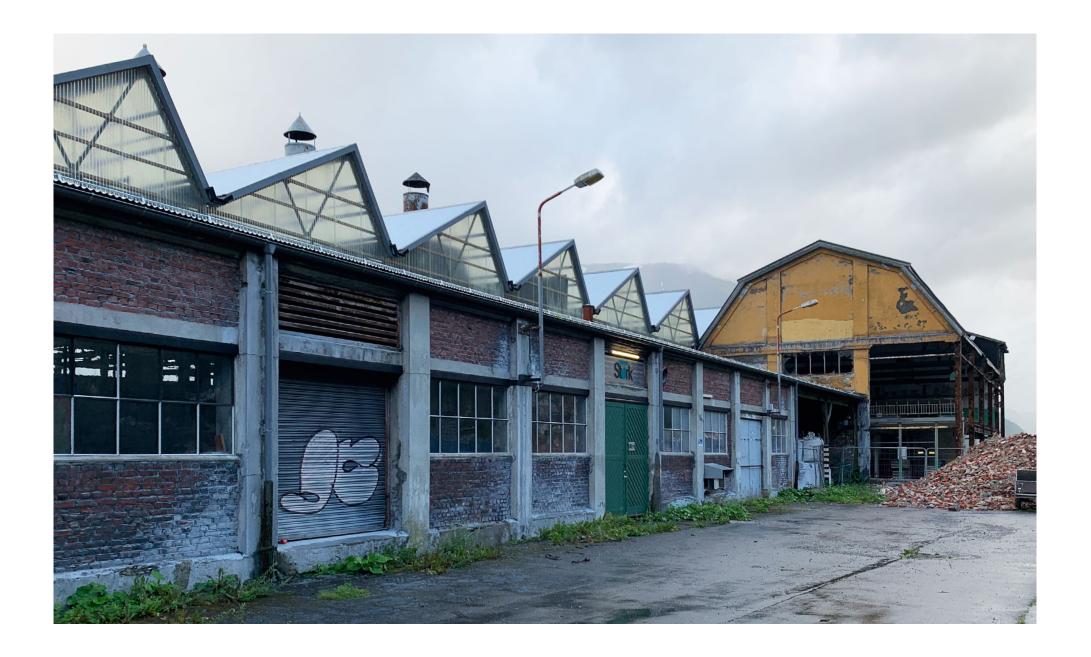

#### ON PHOTOGRAPHIC DOCUMENTATION

The purpose of this booklet is to supplement the existing diploma material with a photographic documentation of the Odda Smelting Works, captured in August 2020. This is rather an artistic addition springing out of personal interest for architectural photography, and should be precieved accordingly. The aim is to convey some of the physical attributes of both the site in its' entirety, as well as the single buildings, down to the details and materiality.

In the prediploma research, the primary focus has been understanding and documenting both the Smelting Works as an entire facility, as well as the site of my proposed project. There is a wide range of examples of Norwegian industrial architecture, spaning over a period of almost 100 years. To organize the gathered material, there is a need to divide this booklet in two parts. The first part of the booklet (01.) therfore focuses on the entire site of Odda Smelting Works, while the second part (02.) is documenting the Shell Roof, the chosen project site.