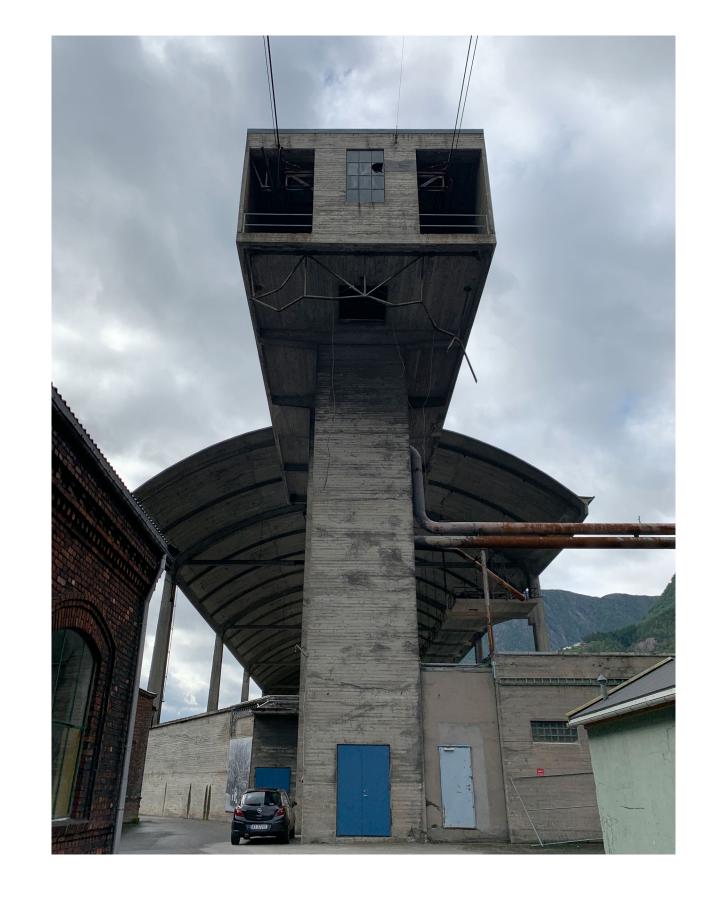

convey some of the physical attributes of both the site in its' entirety, as well as the single buildings, down to the details and materiality.

In the prediploma research, the primary focus has been understanding and documenting both the Smelting Works as an entire facility, as well as the site of my proposed project. There is a wide range of examples of Norwegian industrial architecture, spaning over a period of almost 100 years. To organize the gathered material, there is a need to divide this booklet in two parts. The first part of the booklet (01.) therfore focuses on the entire site of Odda Smelting Works, while the second part (02.) is documenting the Shell Roof, the chosen project site.































































02. SHELL ROOF

# THE STRUCTURE









02. SHELL ROOF













02. SHELL ROOF THE DETAILS