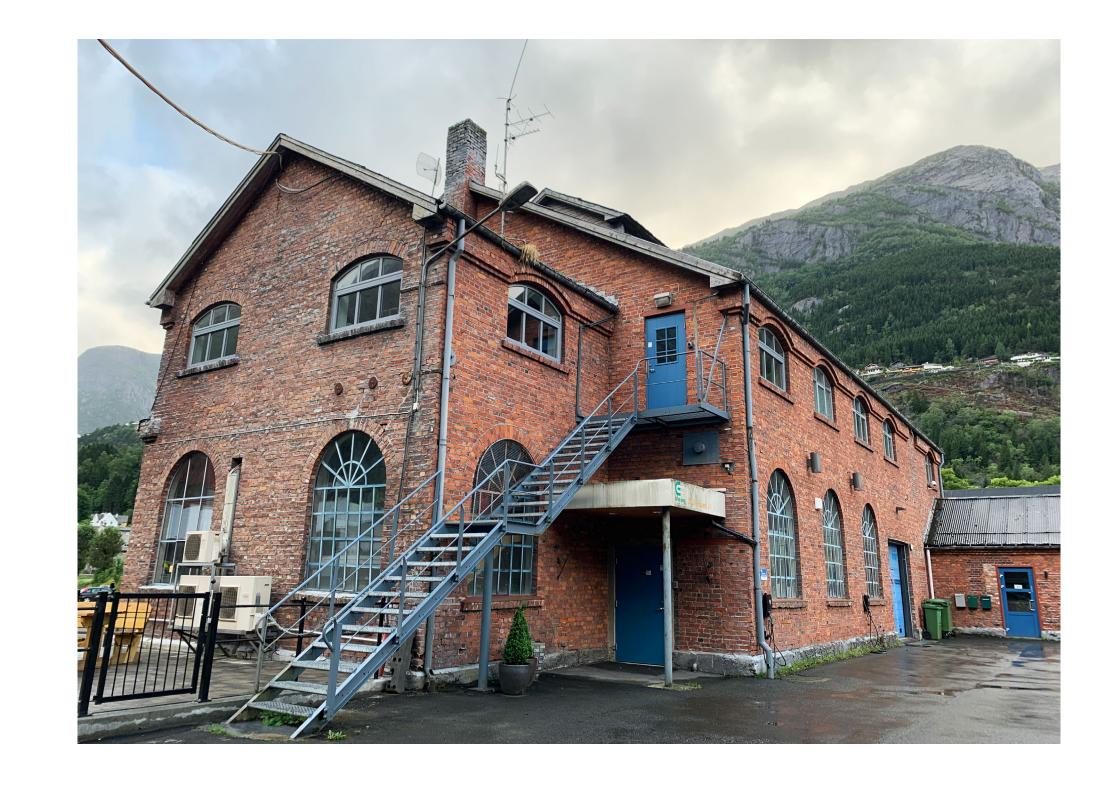

#### ON PHOTOGRAPHIC DOCUMENTATION

The purpose of this booklet is to supplement the existing diploma material with a photographic documentation of the Odda Smelting Works, captured in August 2020. This is rather an artistic addition springing out of personal interest for architectural photography, and should be precieved accordingly. The aim is to convey some of the physical attributes of both the site in its' entirety, as well as the single buildings, down to the details and materiality.

In the prediploma research, the primary focus has been understanding and documenting both the Smelting Works as an entire facility, as well as the site of my proposed project. There is a wide range of examples of Norwegian industrial architecture, spaning over a period of almost 100 years. To organize the gathered material, there is a need to divide this booklet in two parts. The first part of the booklet (01.) therfore focuses on the entire site of Odda Smelting Works, while the second part (02.) is documenting the Shell Roof, the chosen project site.