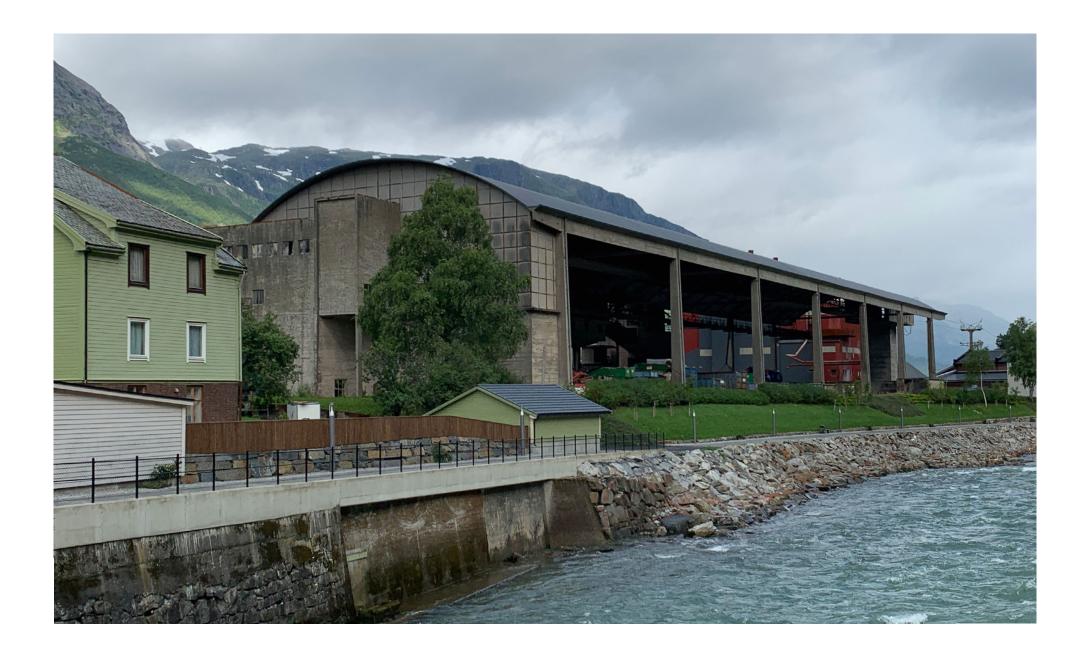

rest for architectural photography, and should be precieved accordingly. The aim is to convey some of the physical attributes of both the site in its' entirety, as well as the single buildings, down to the details and materiality.

In the prediploma research, the primary focus has been understanding and documenting both the Smelting Works as an entire facility, as well as the site of my proposed project. There is a wide range of examples of Norwegian industrial architecture, spaning over a period of almost 100 years. To organize the gathered material, there is a need to divide this booklet in two parts. The first part of the booklet (01.) therfore focuses on the entire site of Odda Smelting Works, while the second part (02.) is documenting the Shell Roof, the chosen project site.































































02. SHELL ROOF

# THE STRUCTURE









02. SHELL ROOF













02. SHELL ROOF THE DETAILS