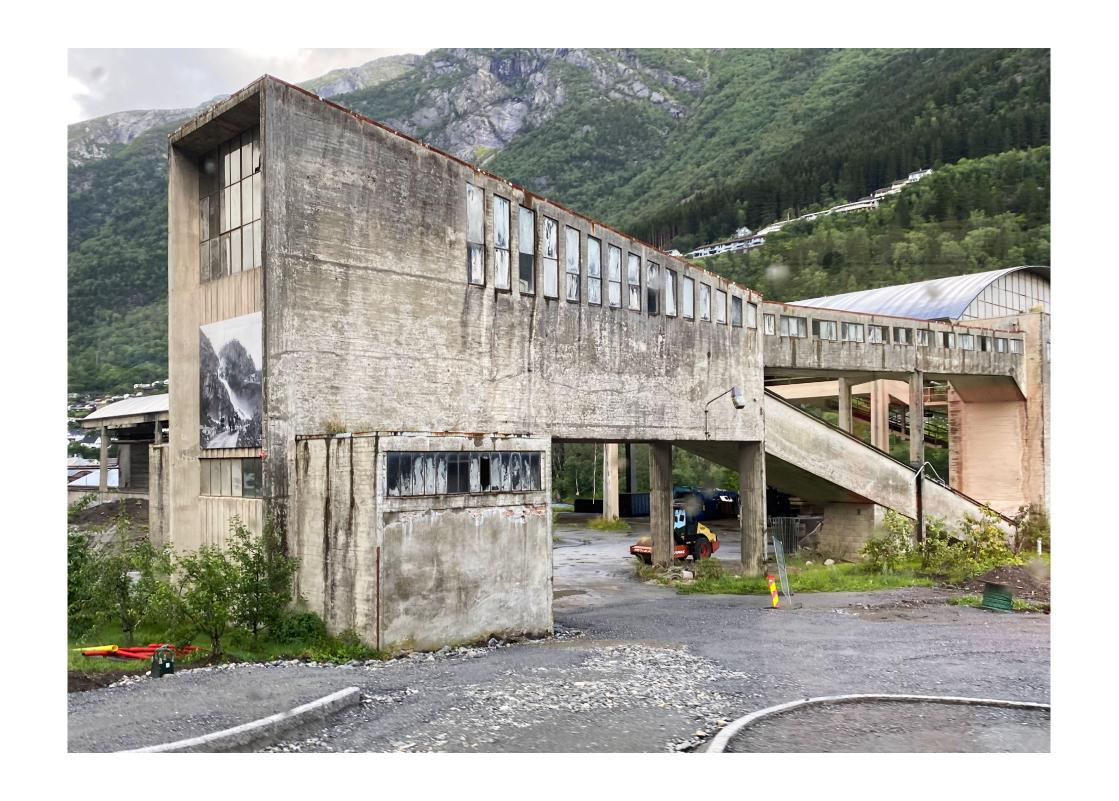

e precieved accordingly. The aim is to convey some of the physical attributes of both the site in its' entirety, as well as the single buildings, down to the details and materiality.

In the prediploma research, the primary focus has been understanding and documenting both the Smelting Works as an entire facility, as well as the site of my proposed project. There is a wide range of examples of Norwegian industrial architecture, spaning over a period of almost 100 years. To organize the gathered material, there is a need to divide this booklet in two parts. The first part of the booklet (01.) therfore focuses on the entire site of Odda Smelting Works, while the second part (02.) is documenting the Shell Roof, the chosen project site.































































02. SHELL ROOF

# THE STRUCTURE









02. SHELL ROOF













02. SHELL ROOF THE DETAILS