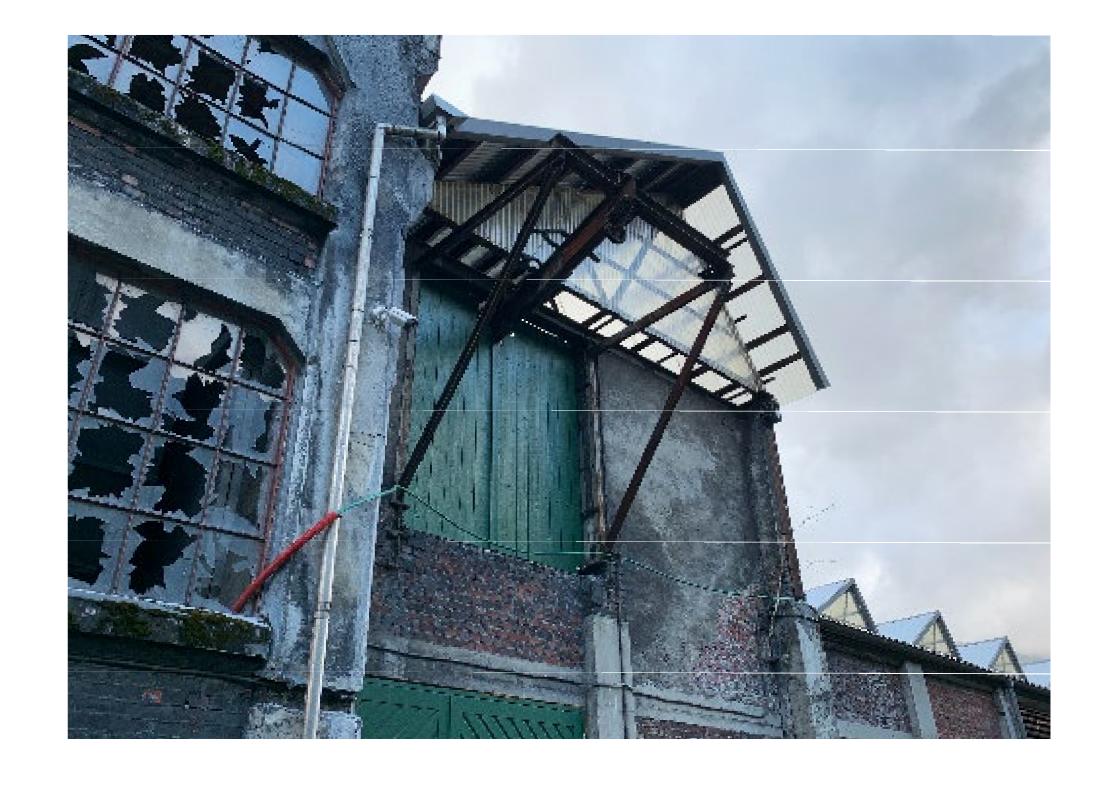

#### ON PHOTOGRAPHIC DOCUMENTATION

The purpose of this booklet is to supplement the existing diploma material with a photographic documentation of the Odda Smelting Works, captured in August 2020. This is rather an artistic addition springing out of personal interest for architectural photography, and should be precieved accordingly. The aim is to convey some of the physical attributes of both the site in its' entirety, as well as the single buildings, down to the details and materiality.

In the prediploma research, the primary focus has been understanding and documenting both the Smelting Works as an entire facility, as well as the site of my proposed project. There is a wide range of examples of Norwegian industrial architecture, spaning over a period of almost 100 years. To organize the gathered material, there is a need to divide this booklet in two parts. The first part of the booklet (01.) therfore focuses on the entire site of Odda Smelting Works, while the second part (02.) is documenting the Shell Roof, the chosen project site.