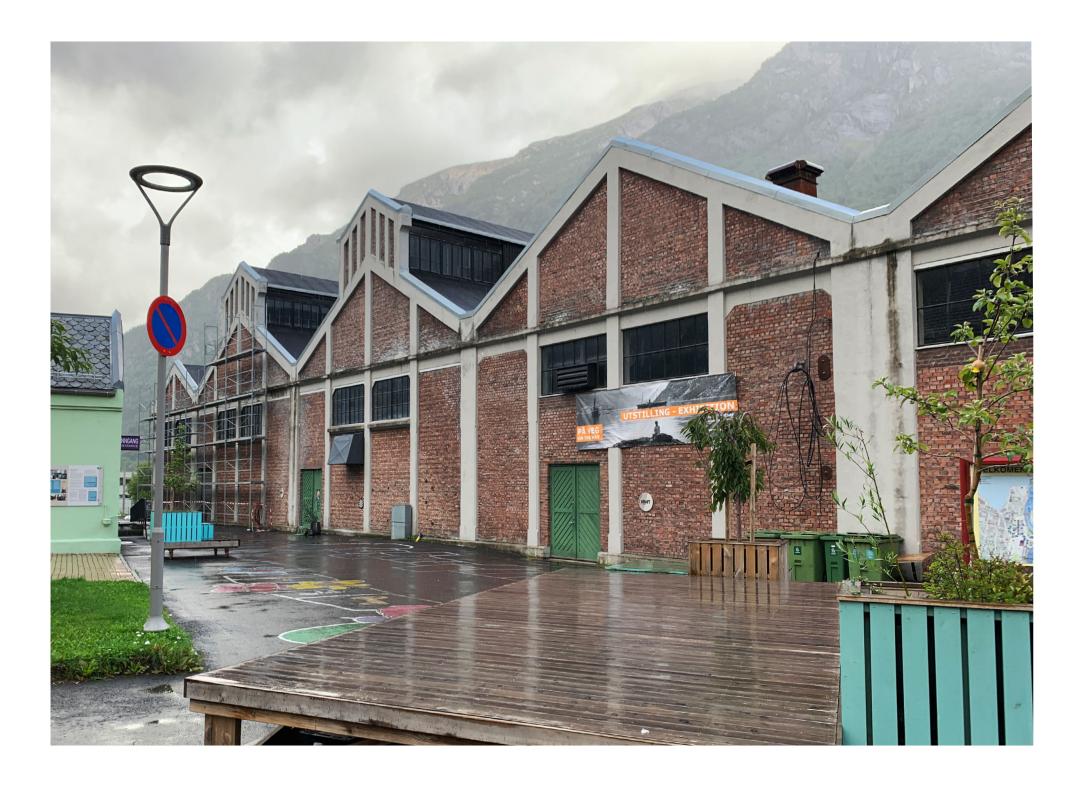

#### ON PHOTOGRAPHIC DOCUMENTATION

The purpose of this booklet is to supplement the existing diploma material with a photographic documentation of the Odda Smelting Works, captured in August 2020. This is rather an artistic addition springing out of personal interest for architectural photography, and should be precieved accordingly. The aim is to convey some of the physical attributes of both the site in its' entirety, as well as the single buildings, down to the details and materiality.

In the prediploma research, the primary focus has been understanding and documenting both the Smelting Works as an entire facility, as well as the site of my proposed project. There is a wide range of examples of Norwegian industrial architecture, spaning over a period of almost 100 years. To organize the gathered material, there is a need to divide this booklet in two parts. The first part of the booklet (01.) therfore focuses on the entire site of Odda Smelting Works, while the second part (02.) is documenting the Shell Roof, the chosen project site.