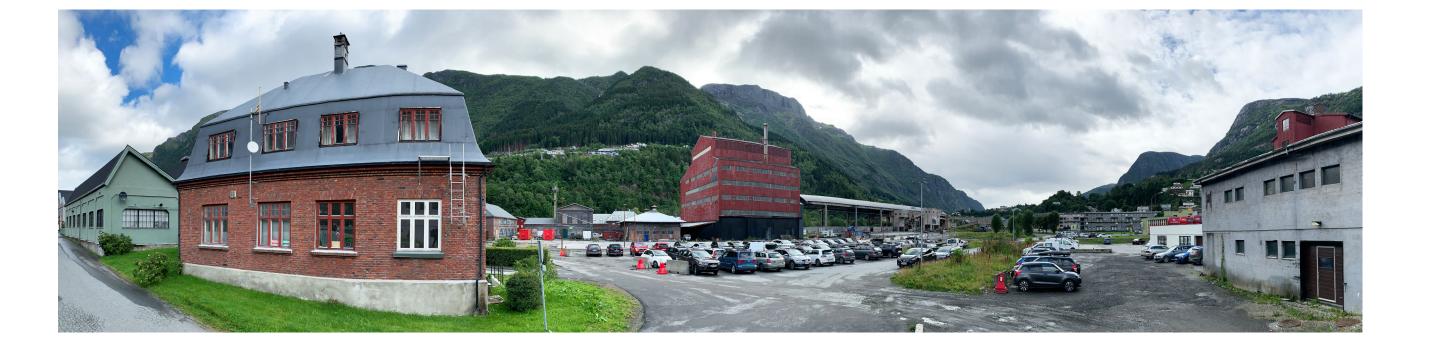

#### ON PHOTOGRAPHIC DOCUMENTATION

The purpose of this booklet is to supplement the existing diploma material with a photographic documentation of the Odda Smelting Works, captured in August 2020. This is rather an artistic addition springing out of personal interest for architectural photography, and should be precieved accordingly. The aim is to convey some of the physical attributes of both the site in its' entirety, as well as the single buildings, down to the details and materiality.

In the prediploma research, the primary focus has been understanding and documenting both the Smelting Works as an entire facility, as well as the site of my proposed project. There is a wide range of examples of Norwegian industrial architecture, spaning over a period of almost 100 years. To organize the gathered material, there is a need to divide this booklet in two parts. The first part of the booklet (01.) therfore focuses on the entire site of Odda Smelting Works, while the second part (02.) is documenting the Shell Roof, the chosen project site.