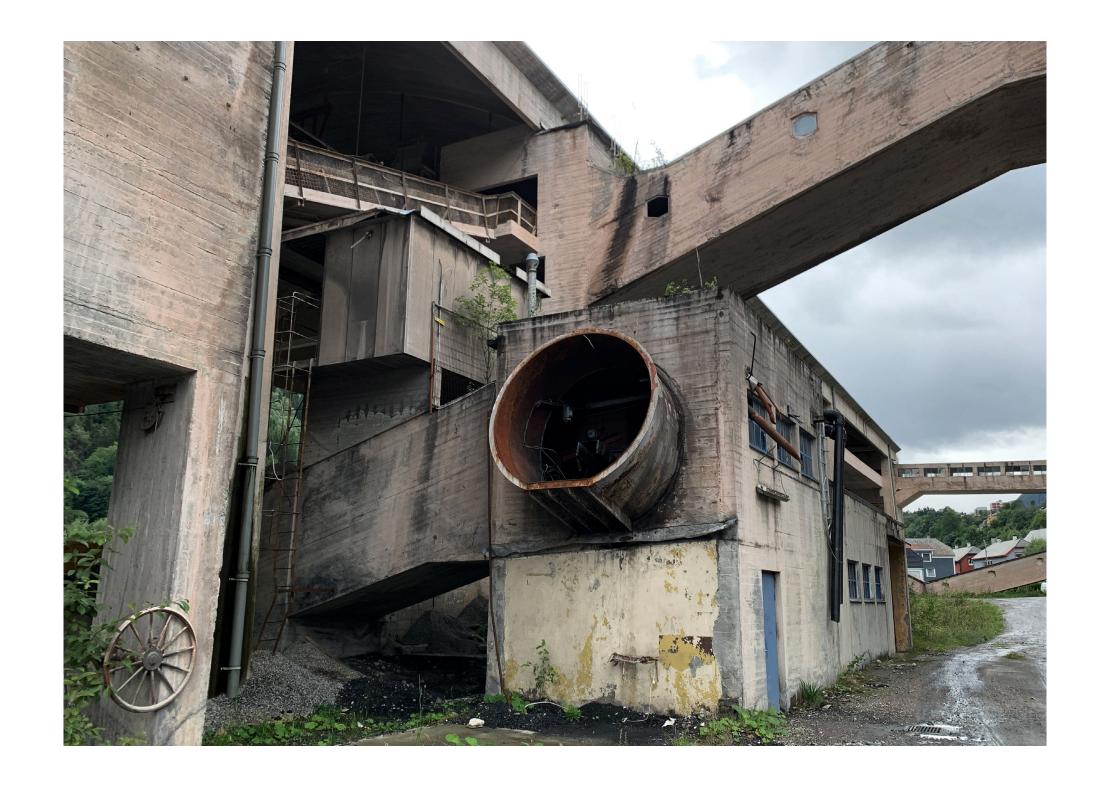

#### ON PHOTOGRAPHIC DOCUMENTATION

The purpose of this booklet is to supplement the existing diploma material with a photographic documentation of the Odda Smelting Works, captured in August 2020. This is rather an artistic addition springing out of personal interest for architectural photography, and should be precieved accordingly. The aim is to convey some of the physical attributes of both the site in its' entirety, as well as the single buildings, down to the details and materiality.

In the prediploma research, the primary focus has been understanding and documenting both the Smelting Works as an entire facility, as well as the site of my proposed project. There is a wide range of examples of Norwegian industrial architecture, spaning over a period of almost 100 years. To organize the gathered material, there is a need to divide this booklet in two parts. The first part of the booklet (01.) therfore focuses on the entire site of Odda Smelting Works, while the second part (02.) is documenting the Shell Roof, the chosen project site.