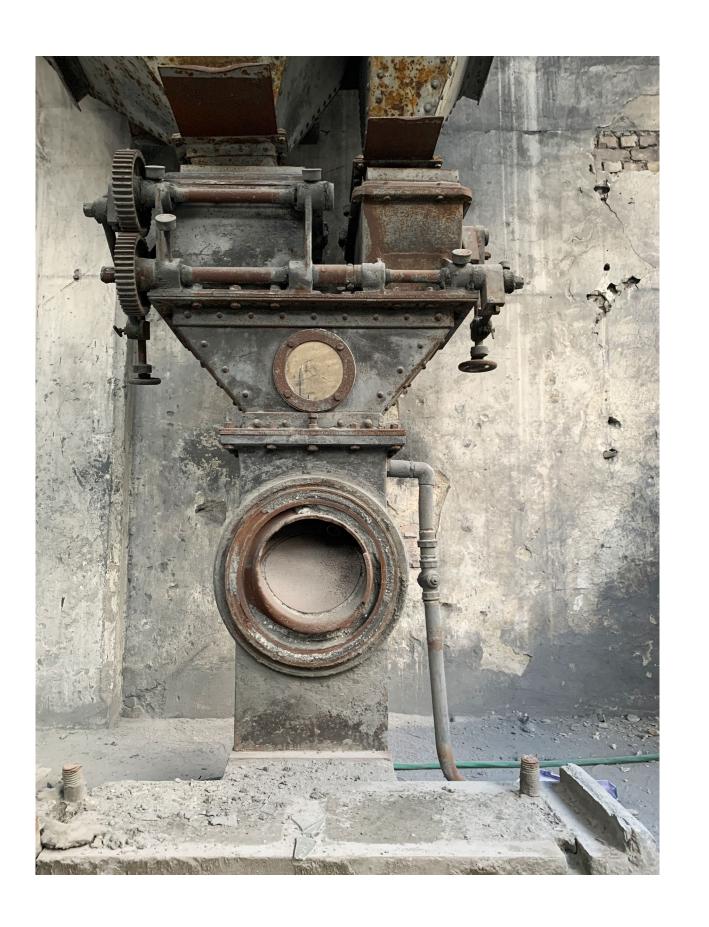

graphy, and should be precieved accordingly. The aim is to convey some of the physical attributes of both the site in its' entirety, as well as the single buildings, down to the details and materiality.

In the prediploma research, the primary focus has been understanding and documenting both the Smelting Works as an entire facility, as well as the site of my proposed project. There is a wide range of examples of Norwegian industrial architecture, spaning over a period of almost 100 years. To organize the gathered material, there is a need to divide this booklet in two parts. The first part of the booklet (01.) therfore focuses on the entire site of Odda Smelting Works, while the second part (02.) is documenting the Shell Roof, the chosen project site.































































02. SHELL ROOF

# THE STRUCTURE









02. SHELL ROOF













02. SHELL ROOF THE DETAILS