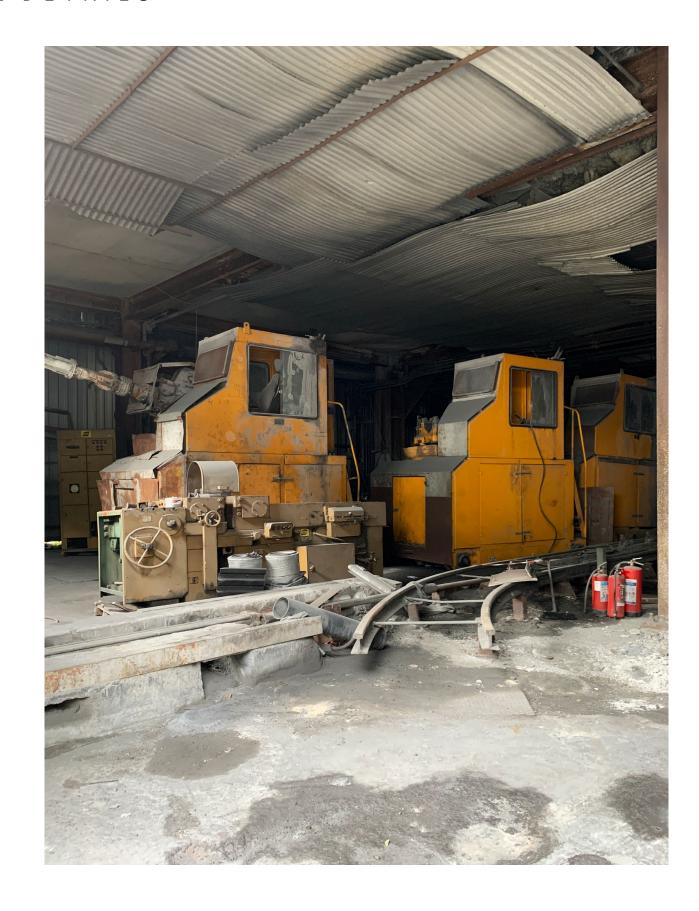

, and should be precieved accordingly. The aim is to convey some of the physical attributes of both the site in its' entirety, as well as the single buildings, down to the details and materiality.

In the prediploma research, the primary focus has been understanding and documenting both the Smelting Works as an entire facility, as well as the site of my proposed project. There is a wide range of examples of Norwegian industrial architecture, spaning over a period of almost 100 years. To organize the gathered material, there is a need to divide this booklet in two parts. The first part of the booklet (01.) therfore focuses on the entire site of Odda Smelting Works, while the second part (02.) is documenting the Shell Roof, the chosen project site.































































02. SHELL ROOF

# THE STRUCTURE









02. SHELL ROOF













02. SHELL ROOF THE DETAILS