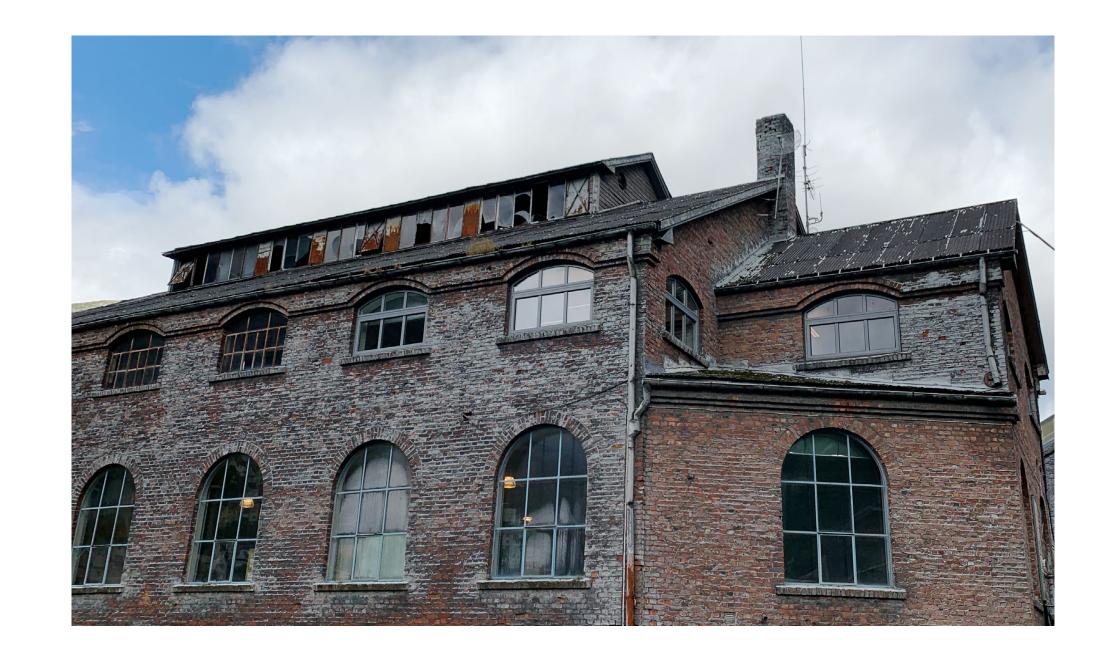

#### ON PHOTOGRAPHIC DOCUMENTATION

The purpose of this booklet is to supplement the existing diploma material with a photographic documentation of the Odda Smelting Works, captured in August 2020. This is rather an artistic addition springing out of personal interest for architectural photography, and should be precieved accordingly. The aim is to convey some of the physical attributes of both the site in its' entirety, as well as the single buildings, down to the details and materiality.

In the prediploma research, the primary focus has been understanding and documenting both the Smelting Works as an entire facility, as well as the site of my proposed project. There is a wide range of examples of Norwegian industrial architecture, spaning over a period of almost 100 years. To organize the gathered material, there is a need to divide this booklet in two parts. The first part of the booklet (01.) therfore focuses on the entire site of Odda Smelting Works, while the second part (02.) is documenting the Shell Roof, the chosen project site.