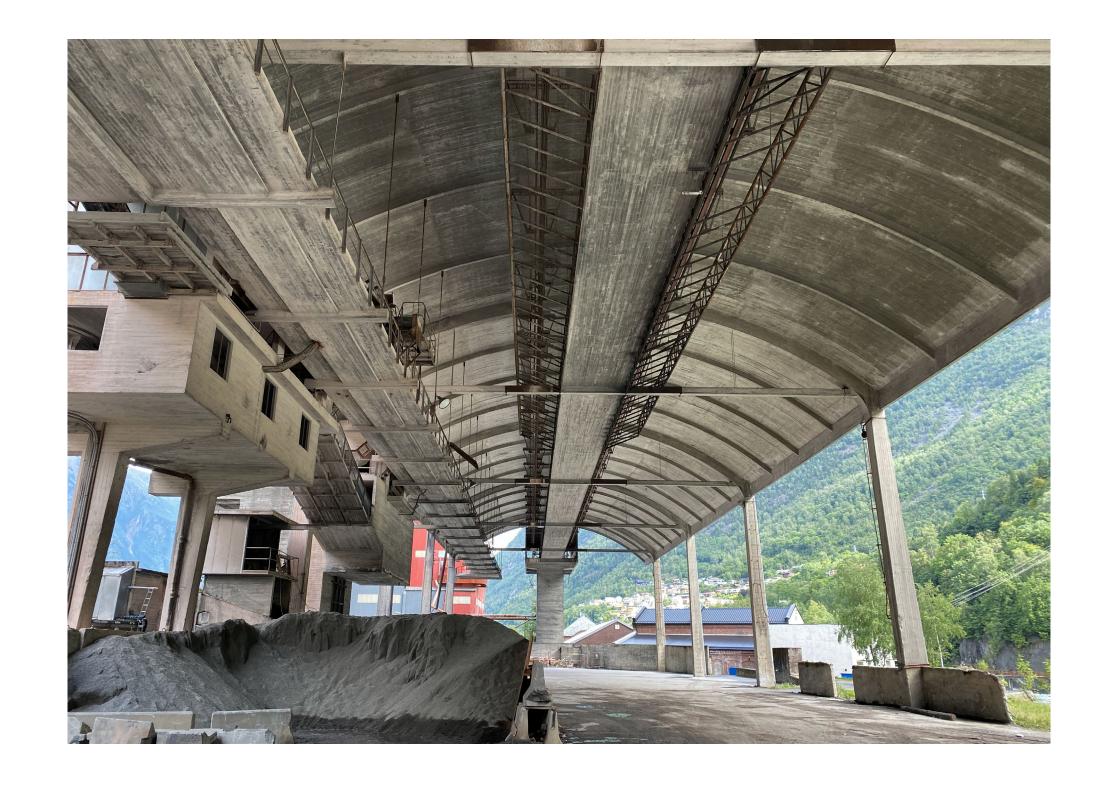

be precieved accordingly. The aim is to convey some of the physical attributes of both the site in its' entirety, as well as the single buildings, down to the details and materiality.

In the prediploma research, the primary focus has been understanding and documenting both the Smelting Works as an entire facility, as well as the site of my proposed project. There is a wide range of examples of Norwegian industrial architecture, spaning over a period of almost 100 years. To organize the gathered material, there is a need to divide this booklet in two parts. The first part of the booklet (01.) therfore focuses on the entire site of Odda Smelting Works, while the second part (02.) is documenting the Shell Roof, the chosen project site.































































02. SHELL ROOF

# THE STRUCTURE









02. SHELL ROOF













02. SHELL ROOF THE DETAILS