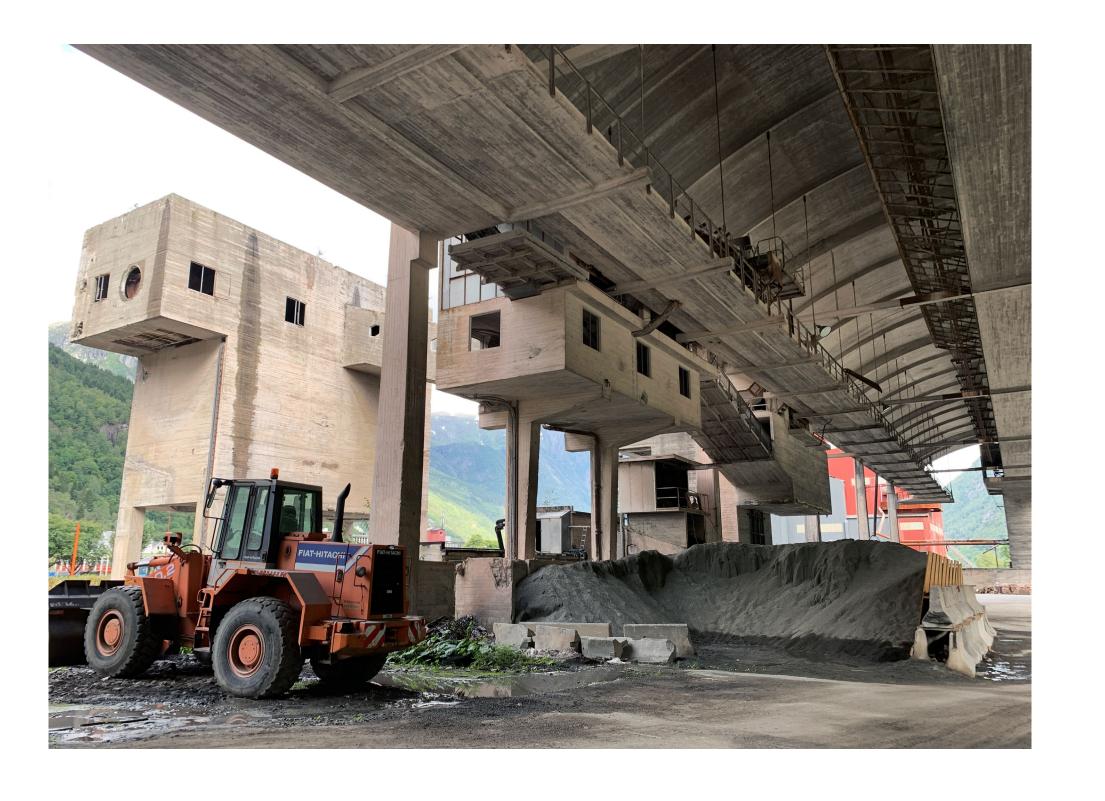

ecieved accordingly. The aim is to convey some of the physical attributes of both the site in its' entirety, as well as the single buildings, down to the details and materiality.

In the prediploma research, the primary focus has been understanding and documenting both the Smelting Works as an entire facility, as well as the site of my proposed project. There is a wide range of examples of Norwegian industrial architecture, spaning over a period of almost 100 years. To organize the gathered material, there is a need to divide this booklet in two parts. The first part of the booklet (01.) therfore focuses on the entire site of Odda Smelting Works, while the second part (02.) is documenting the Shell Roof, the chosen project site.































































02. SHELL ROOF

# THE STRUCTURE









02. SHELL ROOF













02. SHELL ROOF THE DETAILS