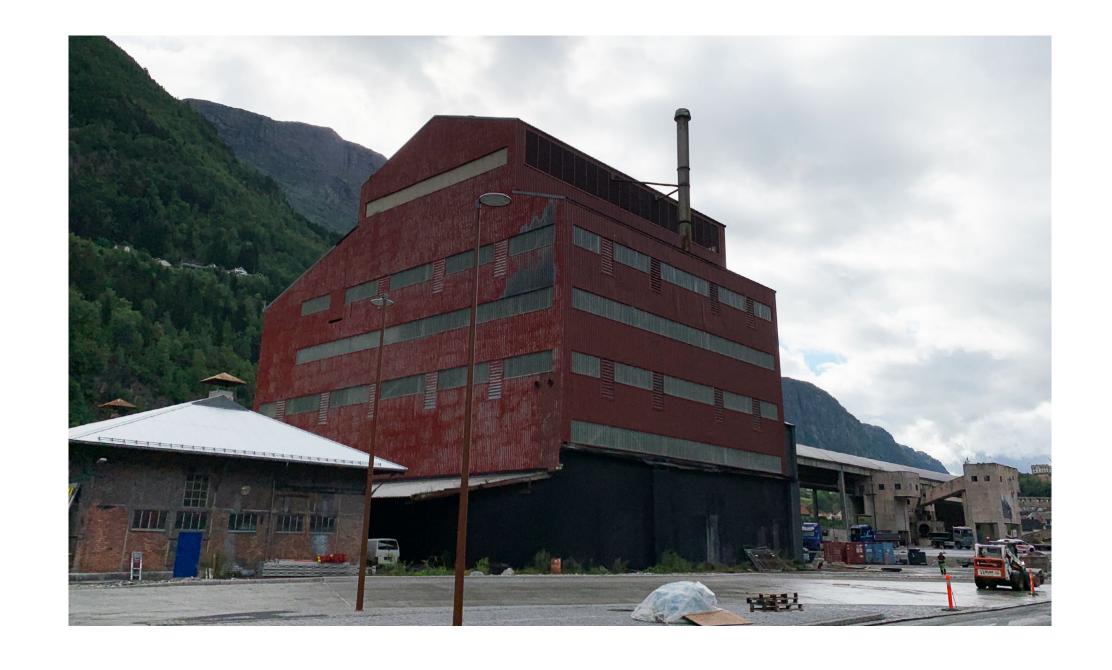

#### ON PHOTOGRAPHIC DOCUMENTATION

The purpose of this booklet is to supplement the existing diploma material with a photographic documentation of the Odda Smelting Works, captured in August 2020. This is rather an artistic addition springing out of personal interest for architectural photography, and should be precieved accordingly. The aim is to convey some of the physical attributes of both the site in its' entirety, as well as the single buildings, down to the details and materiality.

In the prediploma research, the primary focus has been understanding and documenting both the Smelting Works as an entire facility, as well as the site of my proposed project. There is a wide range of examples of Norwegian industrial architecture, spaning over a period of almost 100 years. To organize the gathered material, there is a need to divide this booklet in two parts. The first part of the booklet (01.) therfore focuses on the entire site of Odda Smelting Works, while the second part (02.) is documenting the Shell Roof, the chosen project site.