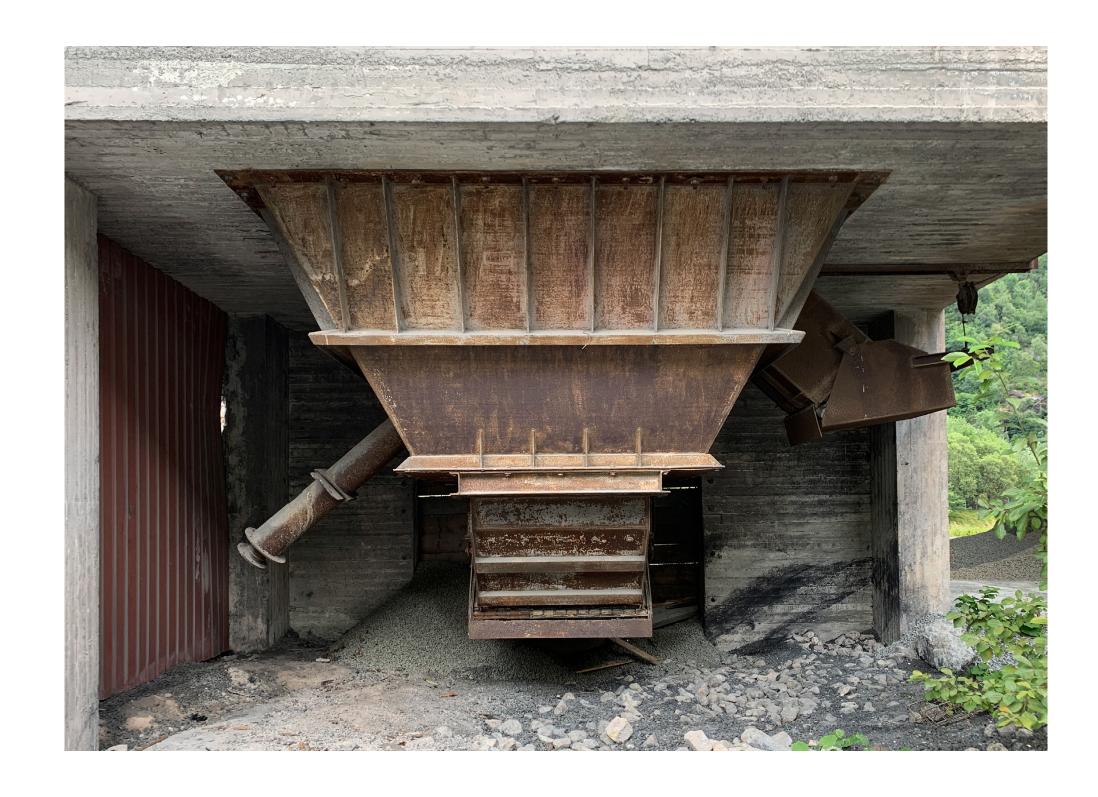

attributes of both the site in its' entirety, as well as the single buildings, down to the details and materiality.

In the prediploma research, the primary focus has been understanding and documenting both the Smelting Works as an entire facility, as well as the site of my proposed project. There is a wide range of examples of Norwegian industrial architecture, spaning over a period of almost 100 years. To organize the gathered material, there is a need to divide this booklet in two parts. The first part of the booklet (01.) therfore focuses on the entire site of Odda Smelting Works, while the second part (02.) is documenting the Shell Roof, the chosen project site.































































02. SHELL ROOF

# THE STRUCTURE









02. SHELL ROOF













02. SHELL ROOF THE DETAILS