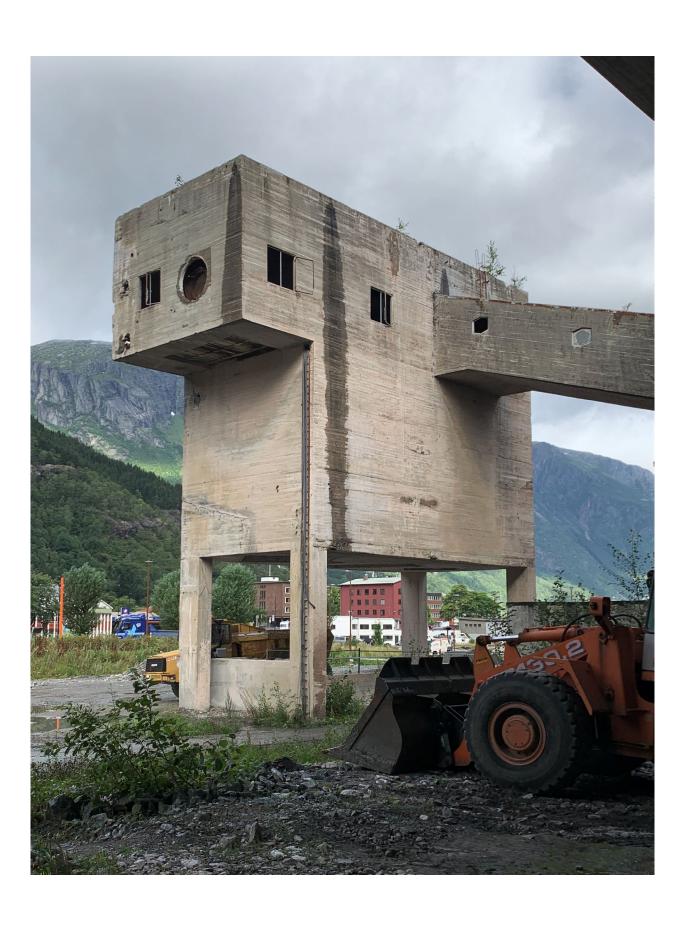

some of the physical attributes of both the site in its' entirety, as well as the single buildings, down to the details and materiality.

In the prediploma research, the primary focus has been understanding and documenting both the Smelting Works as an entire facility, as well as the site of my proposed project. There is a wide range of examples of Norwegian industrial architecture, spaning over a period of almost 100 years. To organize the gathered material, there is a need to divide this booklet in two parts. The first part of the booklet (01.) therfore focuses on the entire site of Odda Smelting Works, while the second part (02.) is documenting the Shell Roof, the chosen project site.































































02. SHELL ROOF

# THE STRUCTURE









02. SHELL ROOF













02. SHELL ROOF THE DETAILS