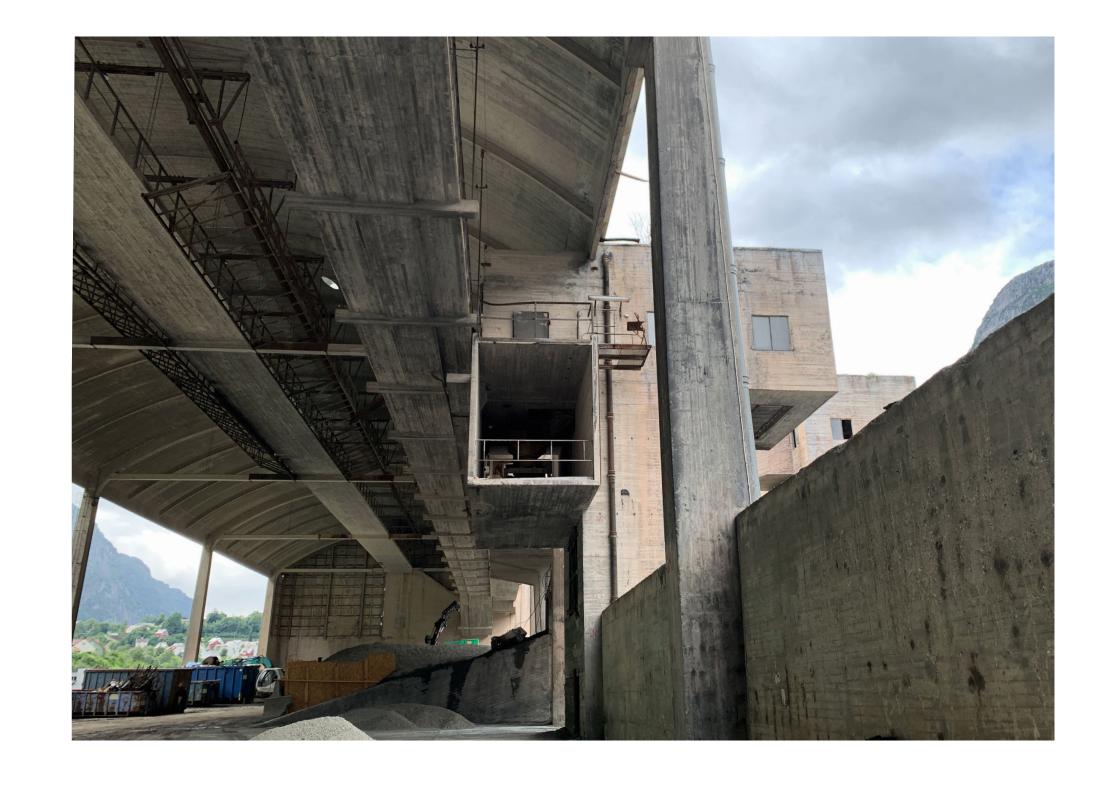

precieved accordingly. The aim is to convey some of the physical attributes of both the site in its' entirety, as well as the single buildings, down to the details and materiality.

In the prediploma research, the primary focus has been understanding and documenting both the Smelting Works as an entire facility, as well as the site of my proposed project. There is a wide range of examples of Norwegian industrial architecture, spaning over a period of almost 100 years. To organize the gathered material, there is a need to divide this booklet in two parts. The first part of the booklet (01.) therfore focuses on the entire site of Odda Smelting Works, while the second part (02.) is documenting the Shell Roof, the chosen project site.































































02. SHELL ROOF

# THE STRUCTURE









02. SHELL ROOF













02. SHELL ROOF THE DETAILS