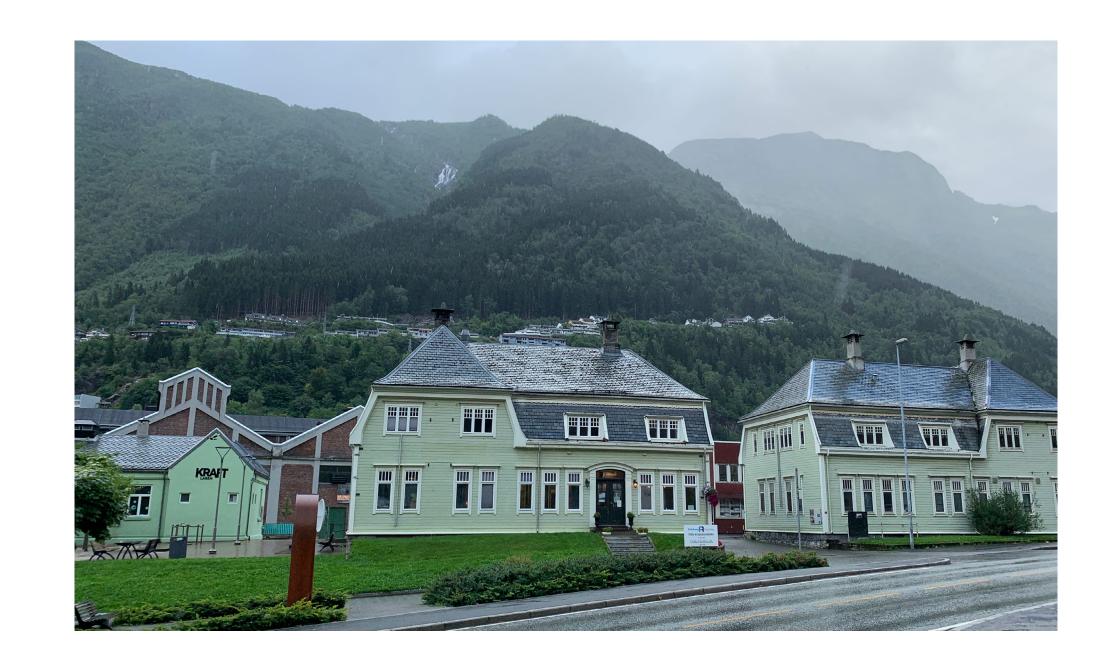

#### ON PHOTOGRAPHIC DOCUMENTATION

The purpose of this booklet is to supplement the existing diploma material with a photographic documentation of the Odda Smelting Works, captured in August 2020. This is rather an artistic addition springing out of personal interest for architectural photography, and should be precieved accordingly. The aim is to convey some of the physical attributes of both the site in its' entirety, as well as the single buildings, down to the details and materiality.

In the prediploma research, the primary focus has been understanding and documenting both the Smelting Works as an entire facility, as well as the site of my proposed project. There is a wide range of examples of Norwegian industrial architecture, spaning over a period of almost 100 years. To organize the gathered material, there is a need to divide this booklet in two parts. The first part of the booklet (01.) therfore focuses on the entire site of Odda Smelting Works, while the second part (02.) is documenting the Shell Roof, the chosen project site.