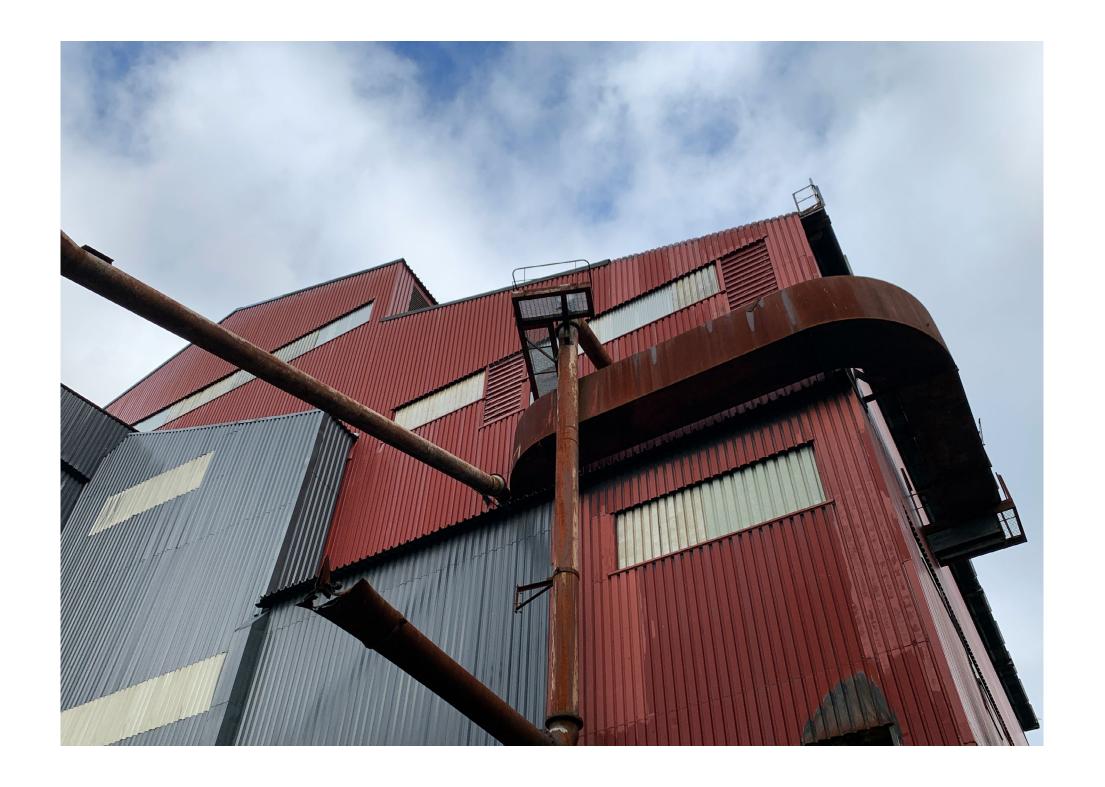

#### ON PHOTOGRAPHIC DOCUMENTATION

The purpose of this booklet is to supplement the existing diploma material with a photographic documentation of the Odda Smelting Works, captured in August 2020. This is rather an artistic addition springing out of personal interest for architectural photography, and should be precieved accordingly. The aim is to convey some of the physical attributes of both the site in its' entirety, as well as the single buildings, down to the details and materiality.

In the prediploma research, the primary focus has been understanding and documenting both the Smelting Works as an entire facility, as well as the site of my proposed project. There is a wide range of examples of Norwegian industrial architecture, spaning over a period of almost 100 years. To organize the gathered material, there is a need to divide this booklet in two parts. The first part of the booklet (01.) therfore focuses on the entire site of Odda Smelting Works, while the second part (02.) is documenting the Shell Roof, the chosen project site.