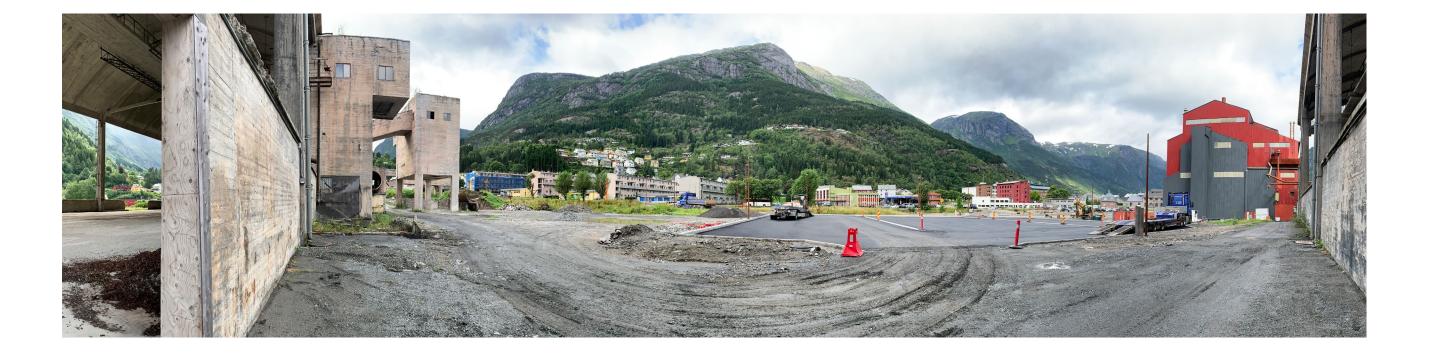

#### ON PHOTOGRAPHIC DOCUMENTATION

The purpose of this booklet is to supplement the existing diploma material with a photographic documentation of the Odda Smelting Works, captured in August 2020. This is rather an artistic addition springing out of personal interest for architectural photography, and should be precieved accordingly. The aim is to convey some of the physical attributes of both the site in its' entirety, as well as the single buildings, down to the details and materiality.

In the prediploma research, the primary focus has been understanding and documenting both the Smelting Works as an entire facility, as well as the site of my proposed project. There is a wide range of examples of Norwegian industrial architecture, spaning over a period of almost 100 years. To organize the gathered material, there is a need to divide this booklet in two parts. The first part of the booklet (01.) therfore focuses on the entire site of Odda Smelting Works, while the second part (02.) is documenting the Shell Roof, the chosen project site.