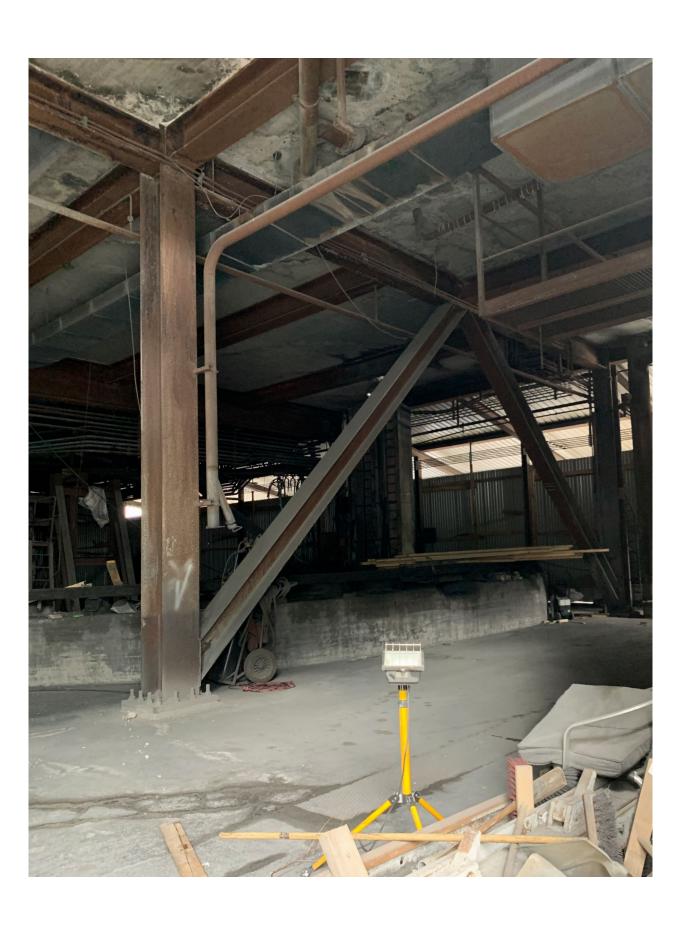

should be precieved accordingly. The aim is to convey some of the physical attributes of both the site in its' entirety, as well as the single buildings, down to the details and materiality.

In the prediploma research, the primary focus has been understanding and documenting both the Smelting Works as an entire facility, as well as the site of my proposed project. There is a wide range of examples of Norwegian industrial architecture, spaning over a period of almost 100 years. To organize the gathered material, there is a need to divide this booklet in two parts. The first part of the booklet (01.) therfore focuses on the entire site of Odda Smelting Works, while the second part (02.) is documenting the Shell Roof, the chosen project site.































































02. SHELL ROOF

# THE STRUCTURE









02. SHELL ROOF













02. SHELL ROOF THE DETAILS