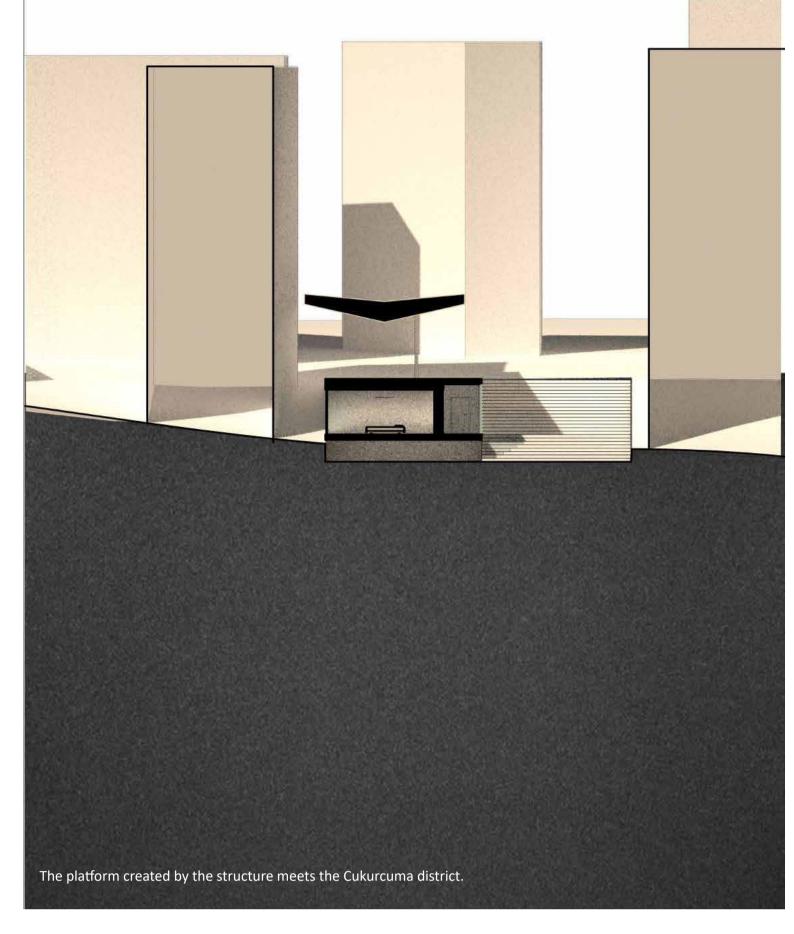

The platform created by the structure of the hotel serves as two resturants, for both the city and the guests that stay at the hotel. You enter this platform from north, leaving behind a specific experience of one part of the city. To the south, the platform relates to the Busposous,

Cukurcuma, which originates from the words 'cukur' meaning friday and 'cuma' meaning prayer is an area of cafes and shops, some of the buildings date back to the 1500-hundreds and were constructed during the ottoman empire.<sup>5</sup>