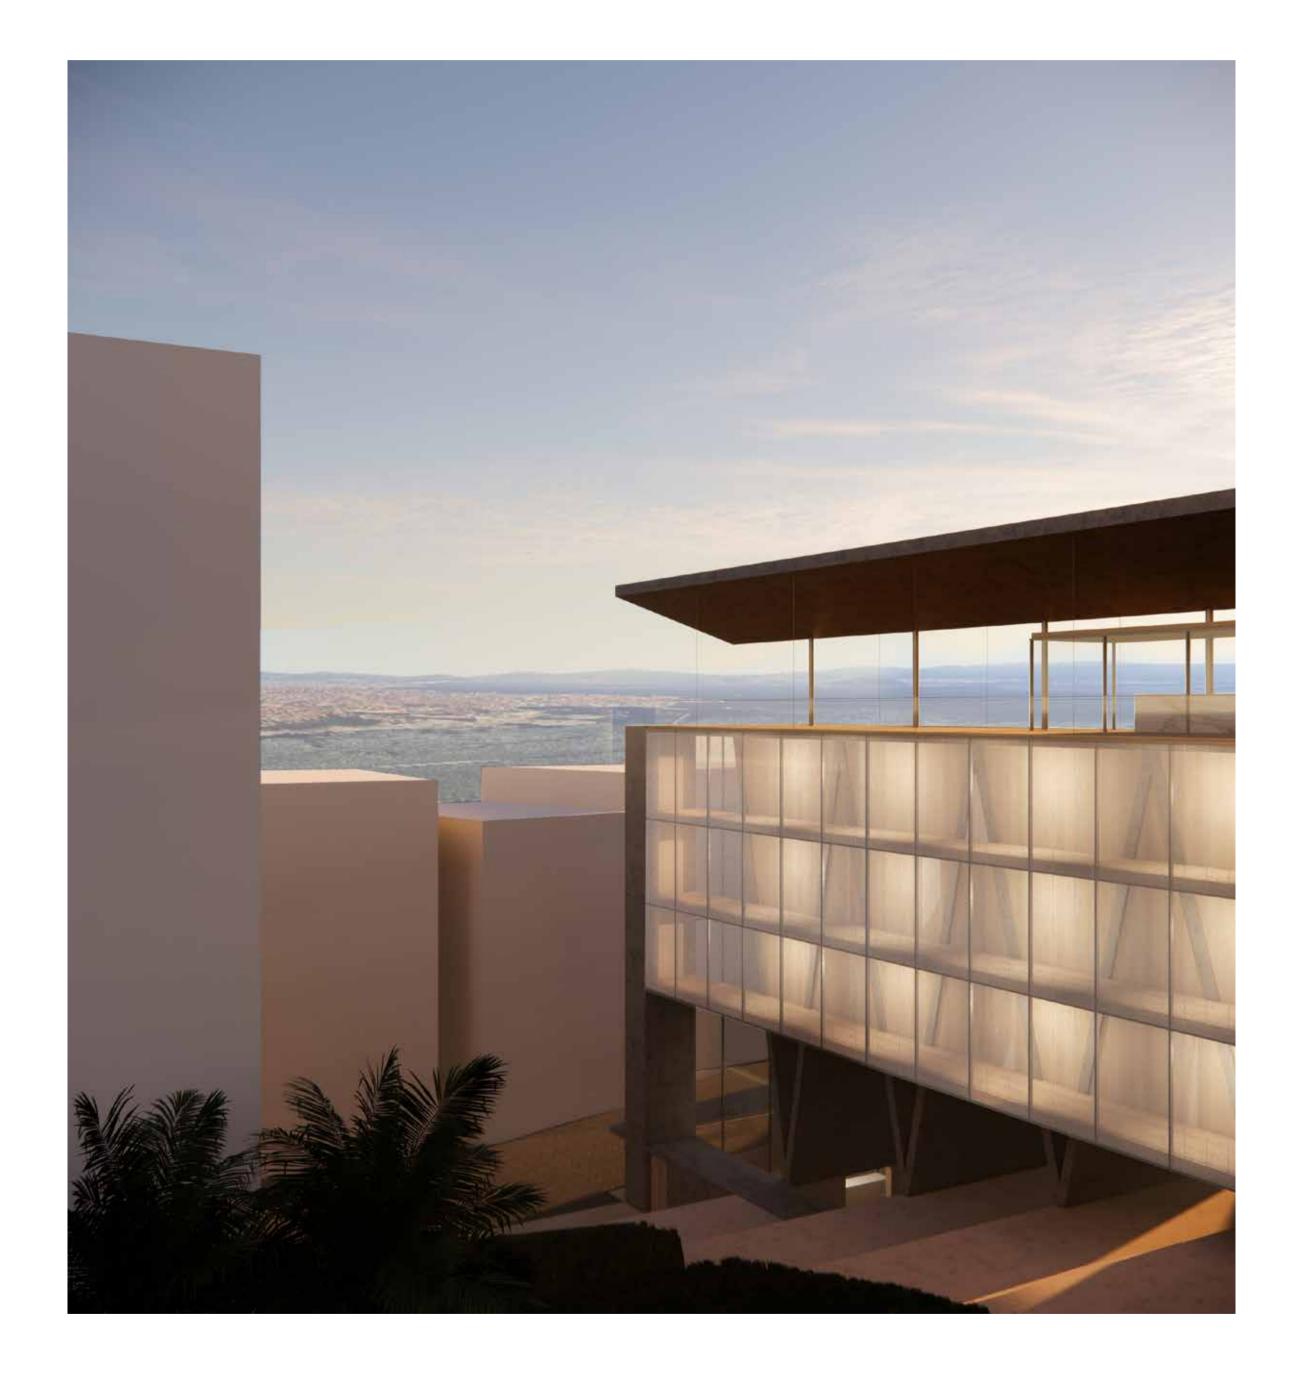

The platform created by the structure of the hotel serves as two resturants, for both the city and the guests that stay at the hotel. You enter this platform from north, leaving behind a specific experience of one part of the city. To the south, the platform relates to the Busposous,

#### IDEAS ABOUT STRUCTURE

The structure allows for big and small spaces depending on what part of it you inhibit. The structure creates a platform in the city where the individual experiences are shared. The platform depends on the spaces of the hotel to exist.

Working on an inclined site it beacame inportant to find a structural system that was able to deal with diffrences in height in section and depth in plan.

The structure of the building is inhabited, piece by piece by each guest, the platform is a shared space for the city and the guest of the hotel.