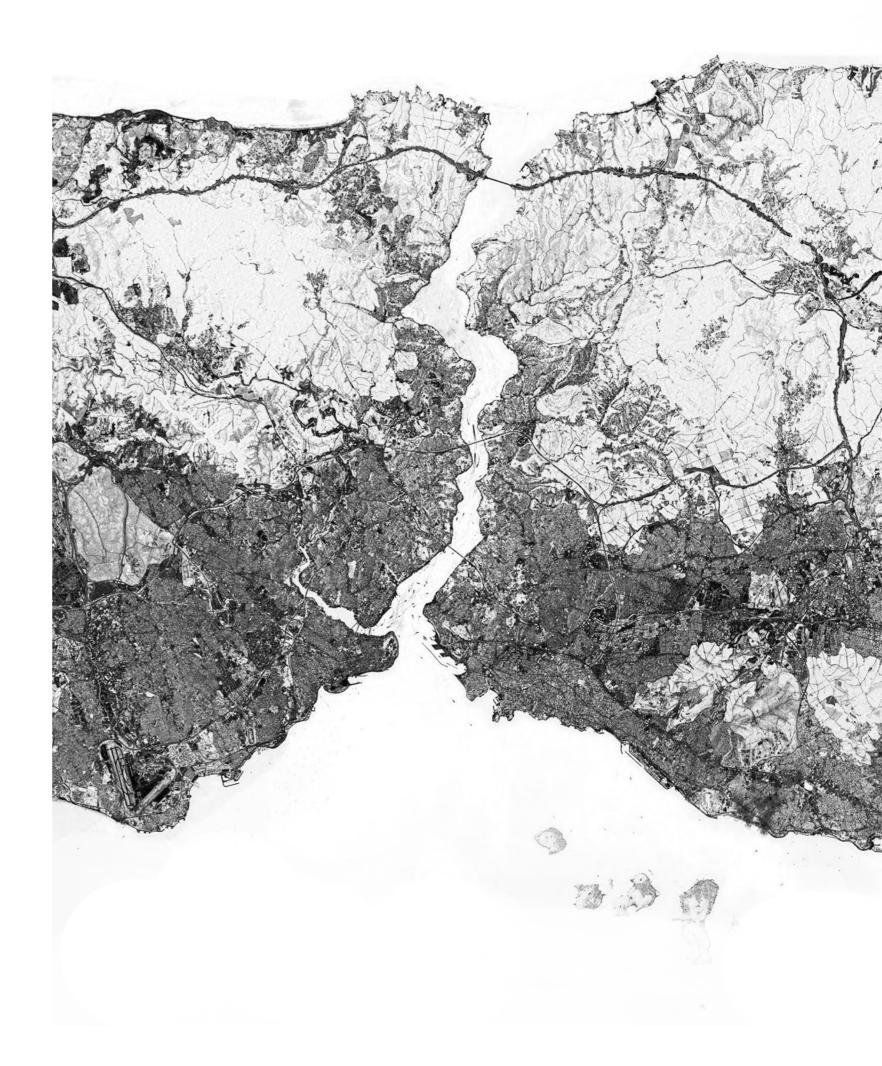

# INVESTIGATIVE WORK/FINDINGS

- -key word
- -SITE
- -SCALE
- -PROGRAM

Bibliography

Key word

Key word:

interface

: a surface forming a common boundary of two bodies, spaces, or phases

Istanbul is a city which in itself is an Interface. It is a city in between two continents, in between two religions and in between two periods of time(the greatness of the Ottoman empire, and the unpredictable future of a city in decline). The city is devided in the middle by the river bosporos with 60 % of the population living on the european side.

The distictly different qualites found in the city makes it nessesairy for many peaple to cross the Bosporus dayly. Perminant recidants cross from east to west to work, tourists travel from european to asian to historical part of town. The shipping industry uses the strait to ship goods from north to south. Bospuros is the glue that makes the city work.