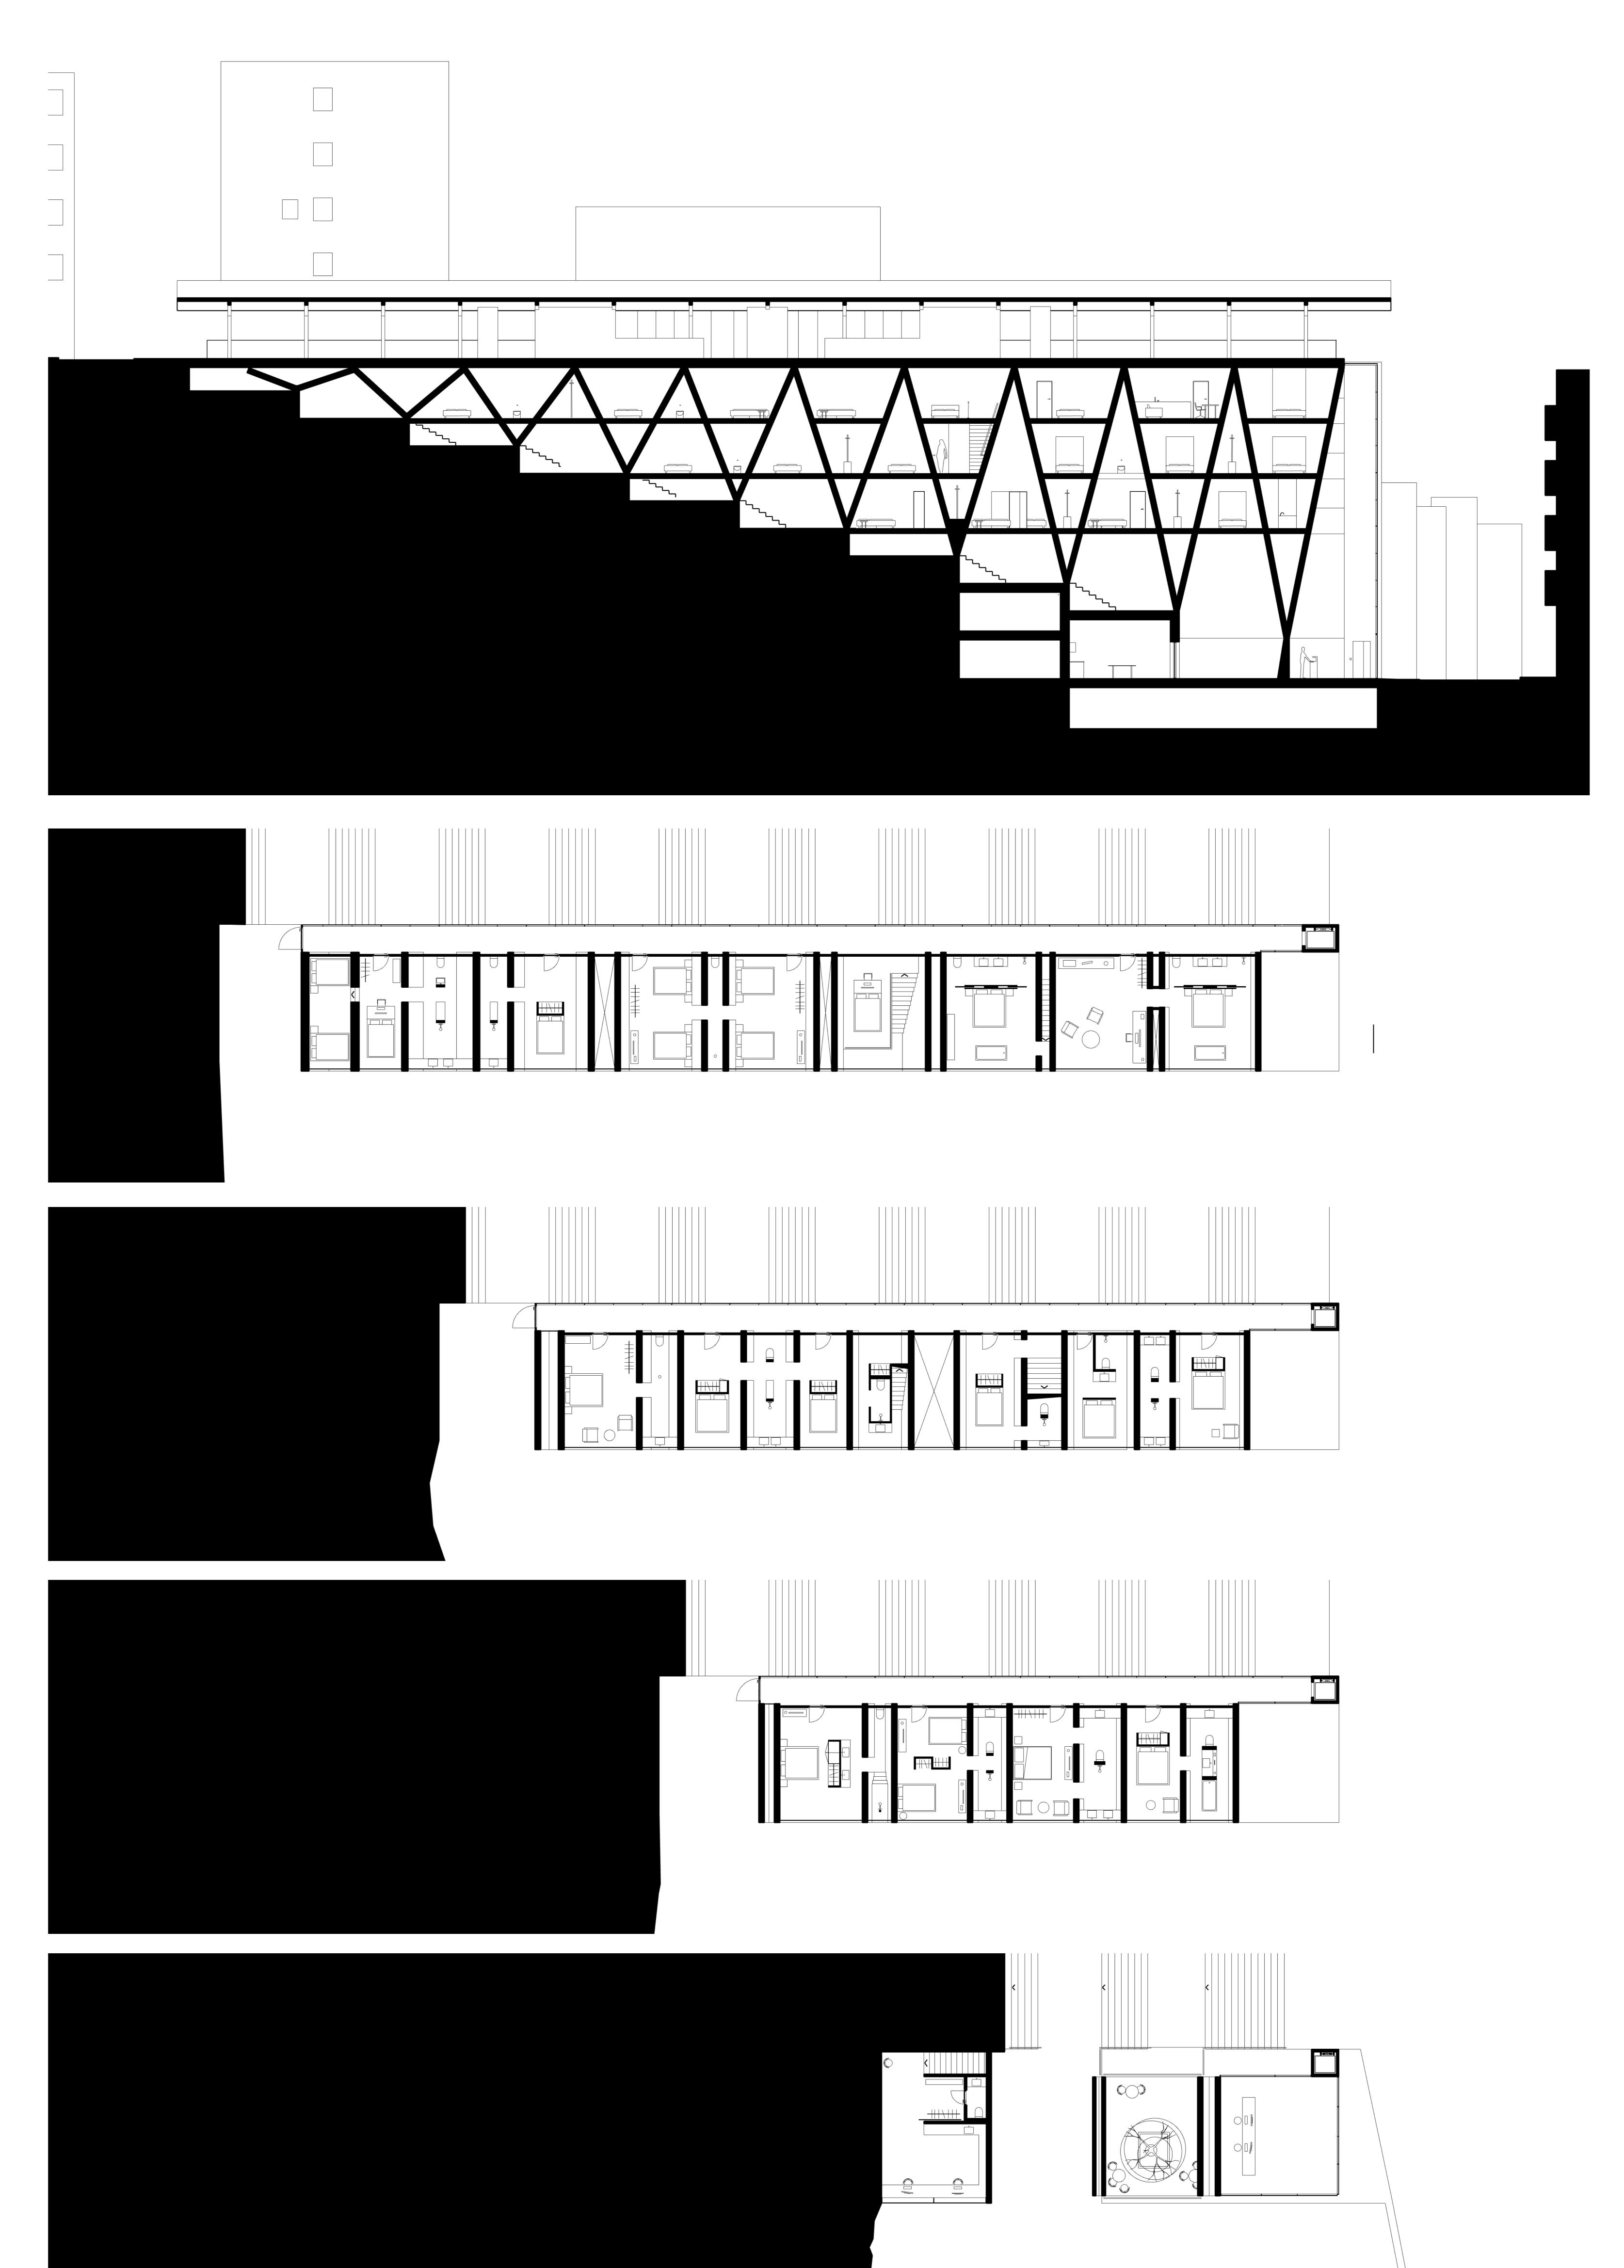

#### **IDEAS ABOUT HOTELL**

This hotel is a building that consists of 15 different hotel rom, the vary in shape and size, spacial relationship and reletaion to the site. The experience of each hotel room is unique to the guest or guests that inhabit it, while bulding as a whole relies on a communal experience shared by the guest staying at the hotel.

Plan Hotel rooms

#### IDEAS ABOUT STRUCTURE

The structure allows for big and small spaces depending on what part of it you inhibit. The structure creates a platform in the city where the individual experiences are shared. The platform depends on the spaces of the hotel to exist.

Working on an inclined site it beacame inportant to find a structural system that was able to deal with diffrences in height in section and depth in plan.

The structure of the building is inhabited, piece by piece by each guest, the platform is a shared space for the city and the guest of the hotel.