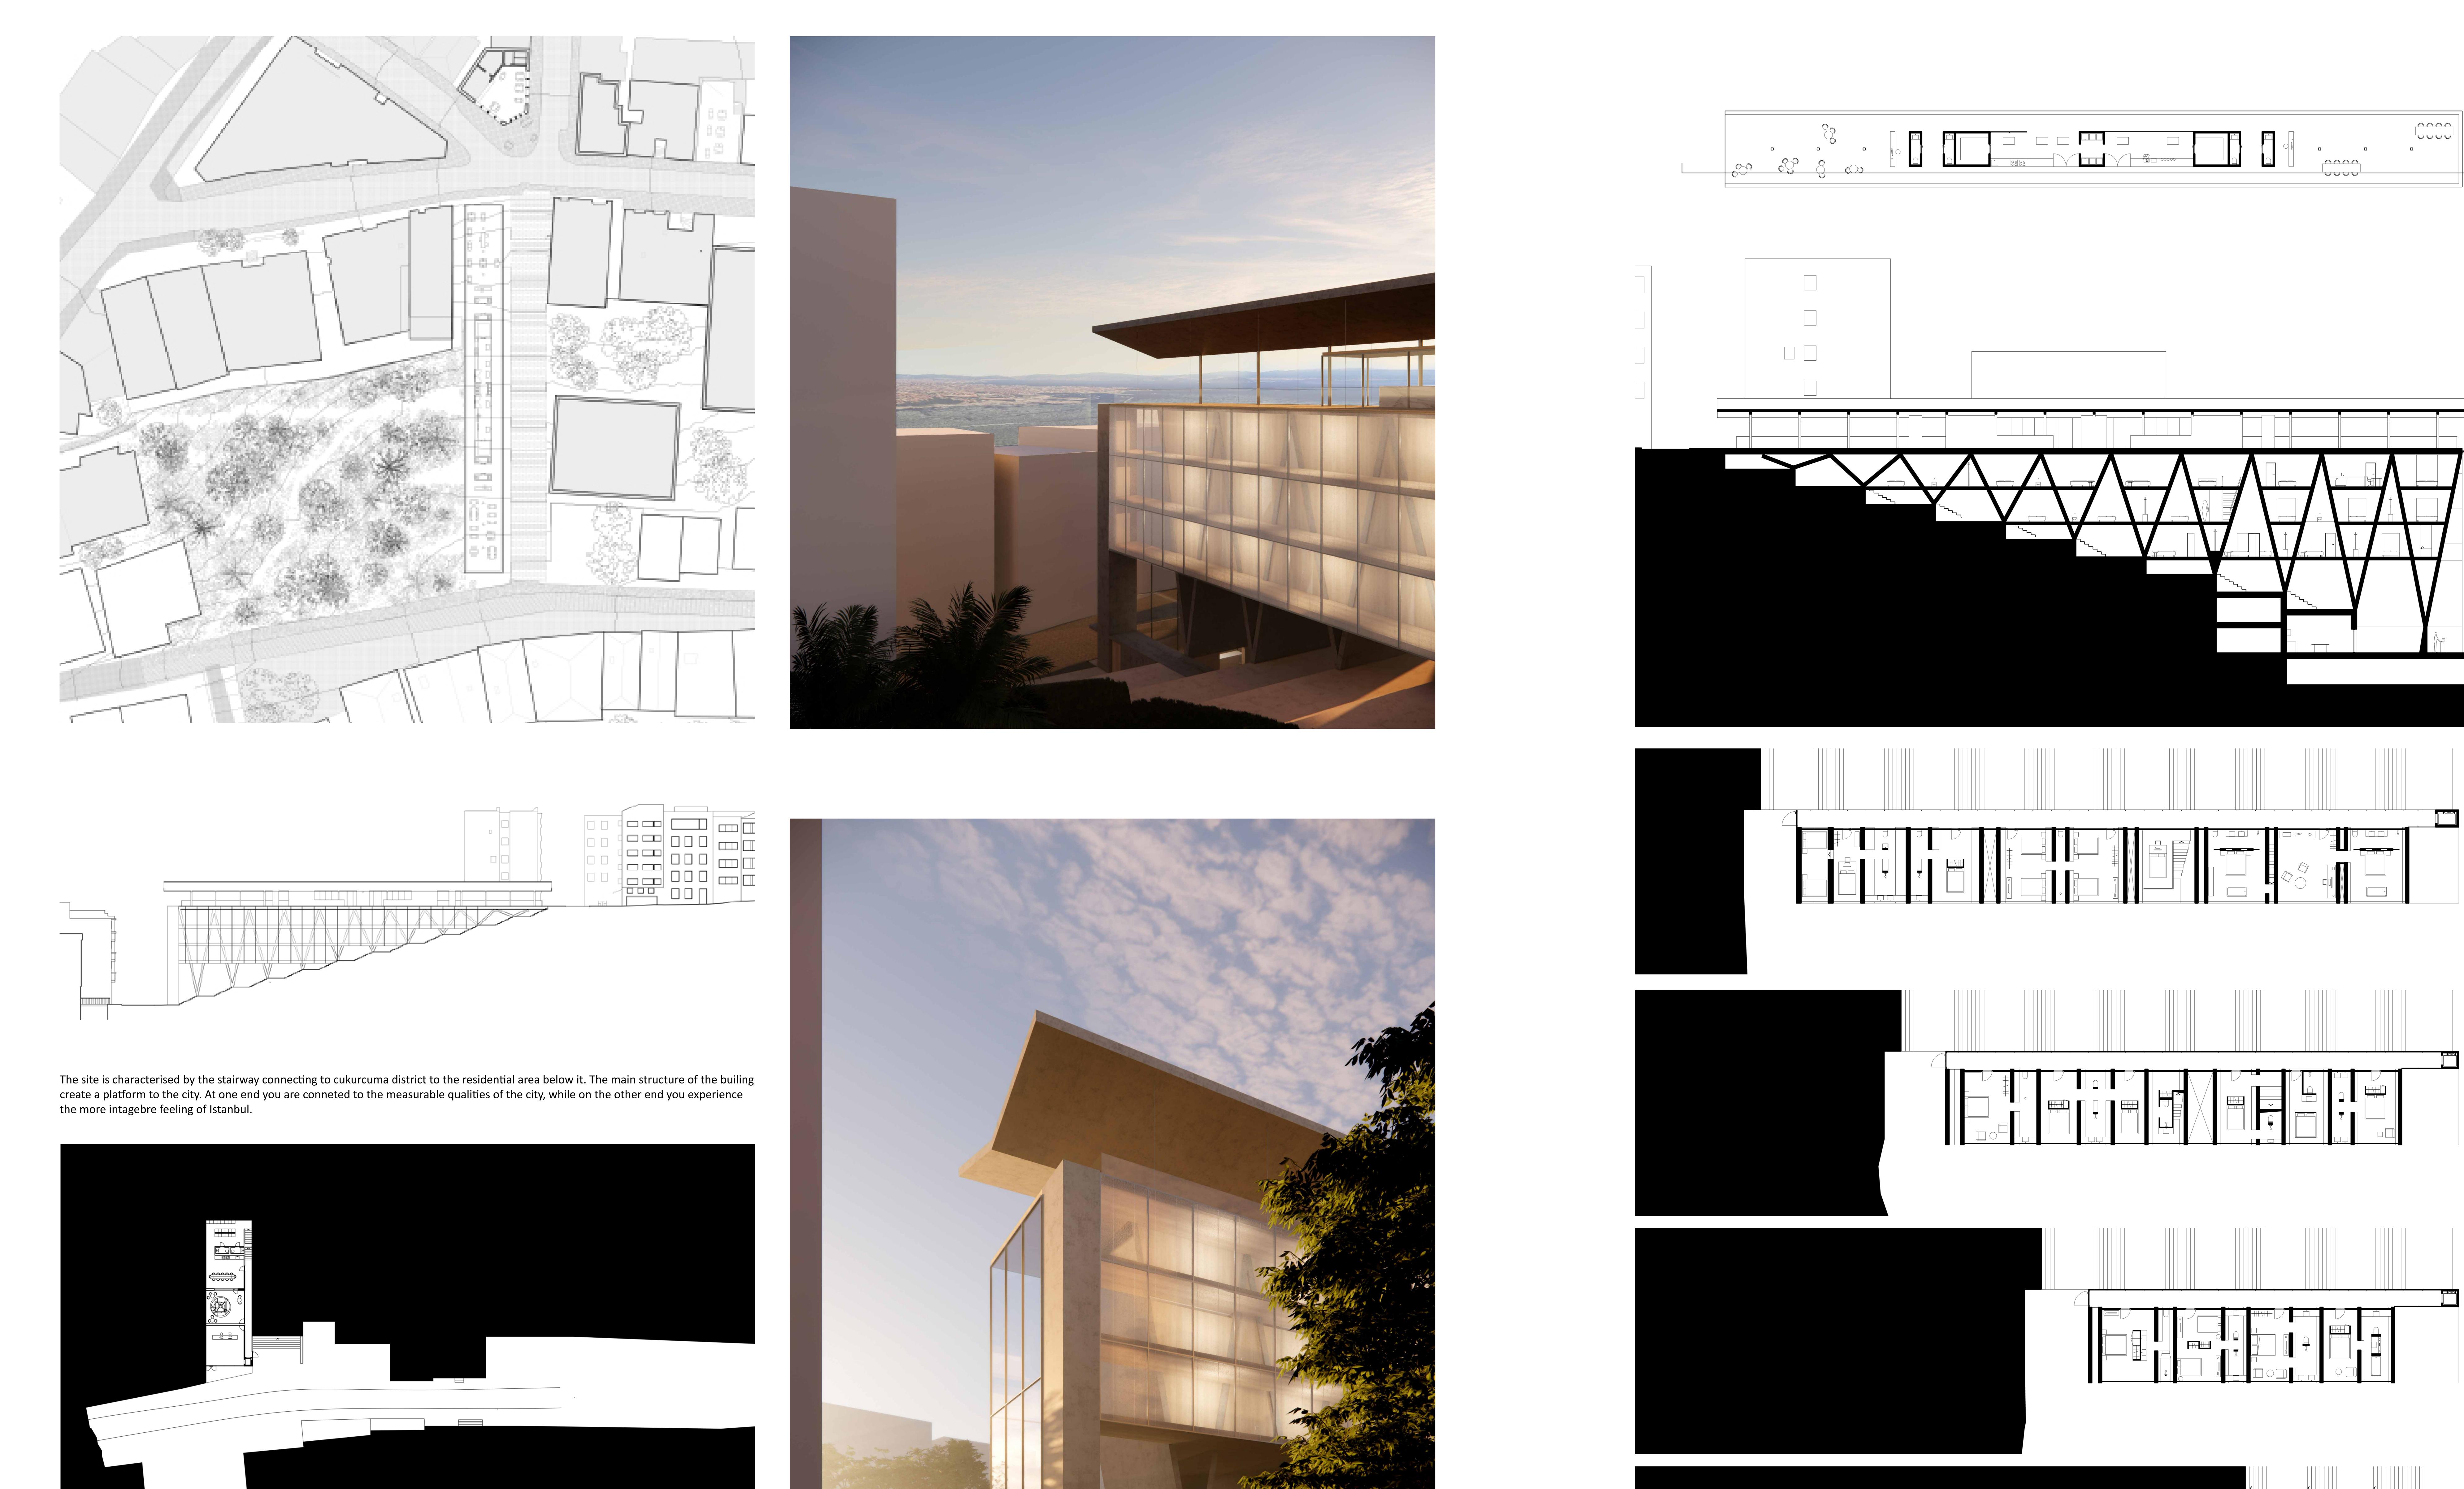

The typogrophy of the Beyuglu area defines different districts of this part of the city. The Cukurkuma district as a lid on top of the city, being home to cafes galleries and bars, between them, a residential area.

The staircase addiasent to the site connectint the more residential area of the city to the south cultural episenter of the city became a point of interest as it changes your realationship to the city as you move along it, both in plan and in section.

The platform created by the structure of the hotel serves as two resturants, for both the city and the guests that stay at the hotel. You enter this platform from north, leaving behind a specific experience of one part of the city. To the south, the platform relates to the Busposous,

#### **IDEAS ABOUT HOTELL**

This hotel is a building that consists of 15 different hotel rom, the vary in shape and size, spacial relationship and reletaion to the site. The experience of each hotel room is unique to the guest or guests that inhabit it, while bulding as a whole relies on a communal experience shared by the guest staying at the hotel.

#### IDEAS ABOUT STRUCTURE

The structure allows for big and small spaces depending on what part of it you inhibit. The structure creates a platform in the city where the individual experiences are shared. The platform depends on the spaces of the hotel to exist.

Working on an inclined site it beacame inportant to find a structural system that was able to deal with diffrences in height in section and depth in plan.

The structure of the building is inhabited, piece by piece by each guest, the platform is a shared space for the city and the guest of the hotel.