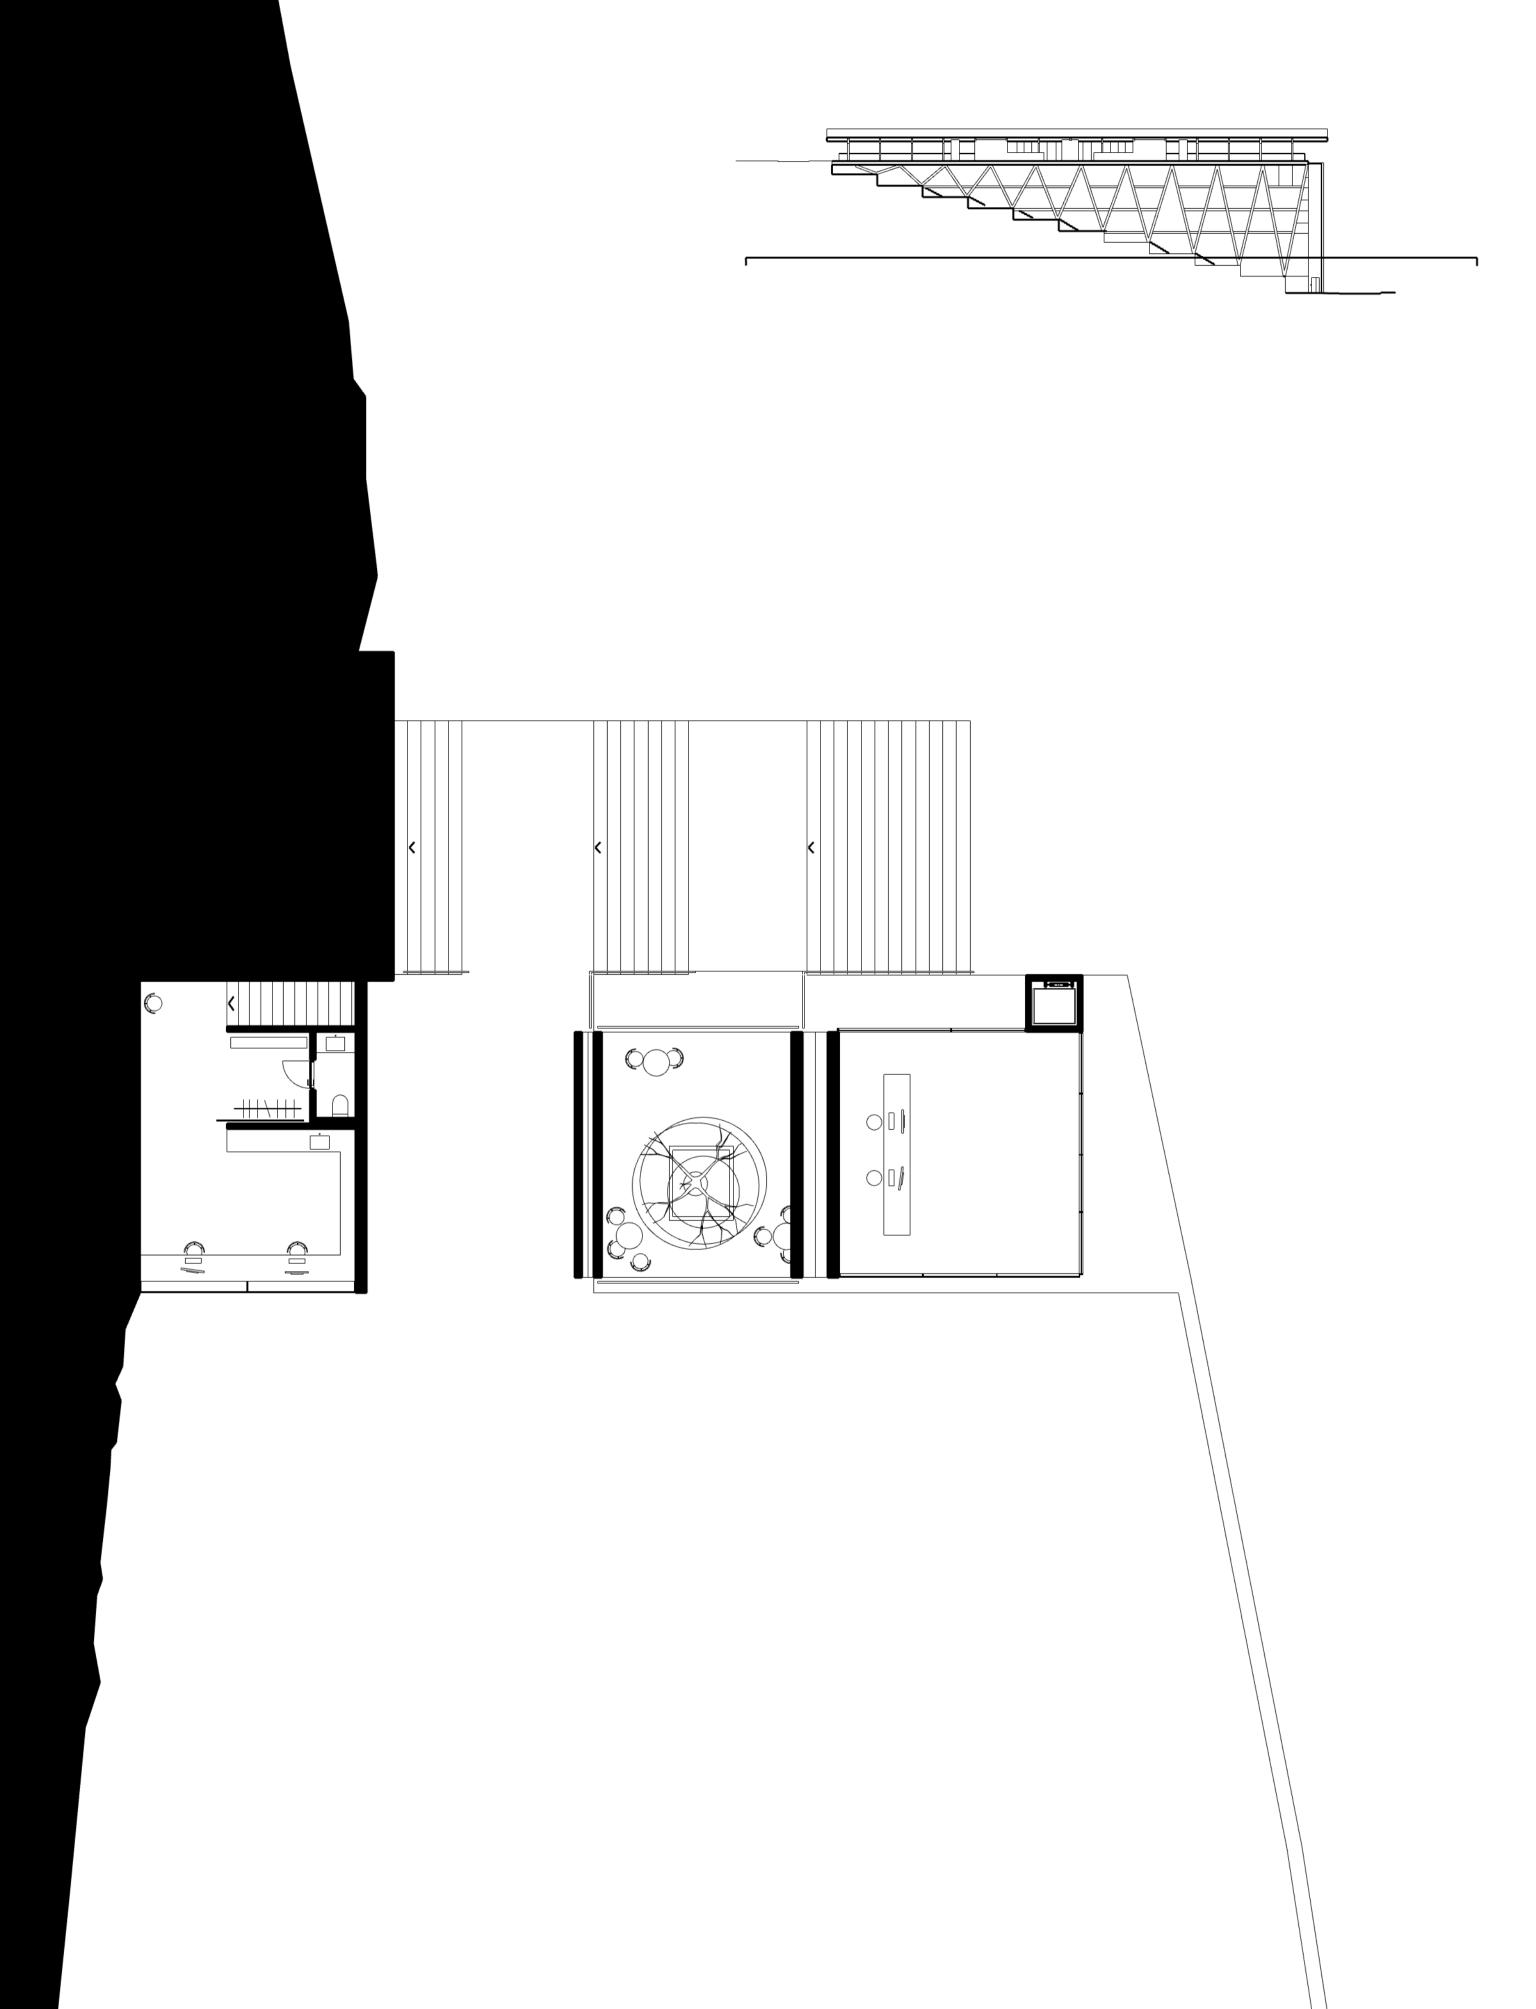

The platform created by the structure of the hotel serves as two resturants, for both the city and the guests that stay at the hotel. You enter this platform from north, leaving behind a specific experience of one part of the city. To the south, the platform relates to the Busposous,

#### IDEAS ABOUT STRUCTURE

The structure allows for big and small spaces depending on what part of it you inhibit. The structure creates a platform in the city where the individual experiences are shared. The platform depends on the spaces of the hotel to exist.

Working on an inclined site it beacame inportant to find a structural system that was able to deal with diffrences in height in section and depth in plan.

The structure of the building is inhabited, piece by piece by each guest, the platform is a shared space for the city and the guest of the hotel.