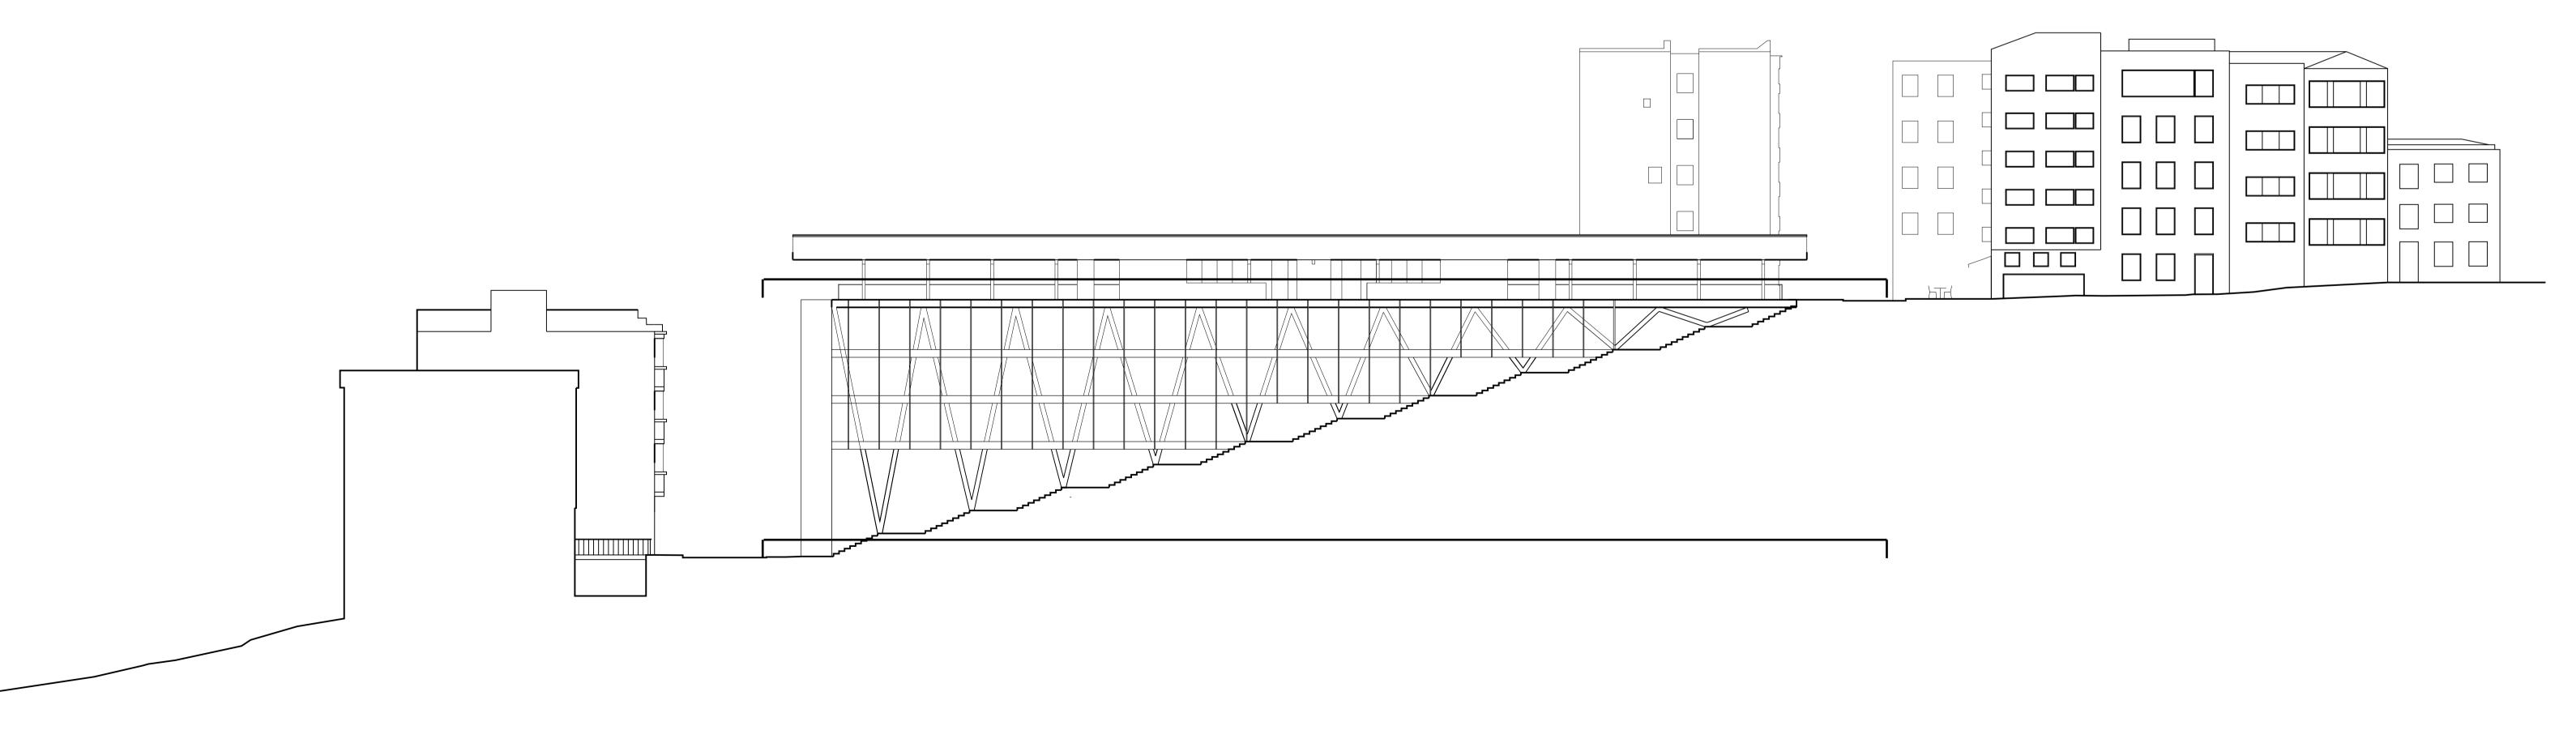

The platform created by the structure of the hotel serves as two resturants, for both the city and the guests that stay at the hotel. You enter this platform from north, leaving behind a specific experience of one part of the city. To the south, the platform relates to the Busposous,

#### IDEAS ABOUT STRUCTURE

The structure allows for big and small spaces depending on what part of it you inhibit. The structure creates a platform in the city where the individual experiences are shared. The platform depends on the spaces of the hotel to exist.

Working on an inclined site it beacame inportant to find a structural system that was able to deal with diffrences in height in section and depth in plan.

The structure of the building is inhabited, piece by piece by each guest, the platform is a shared space for the city and the guest of the hotel.