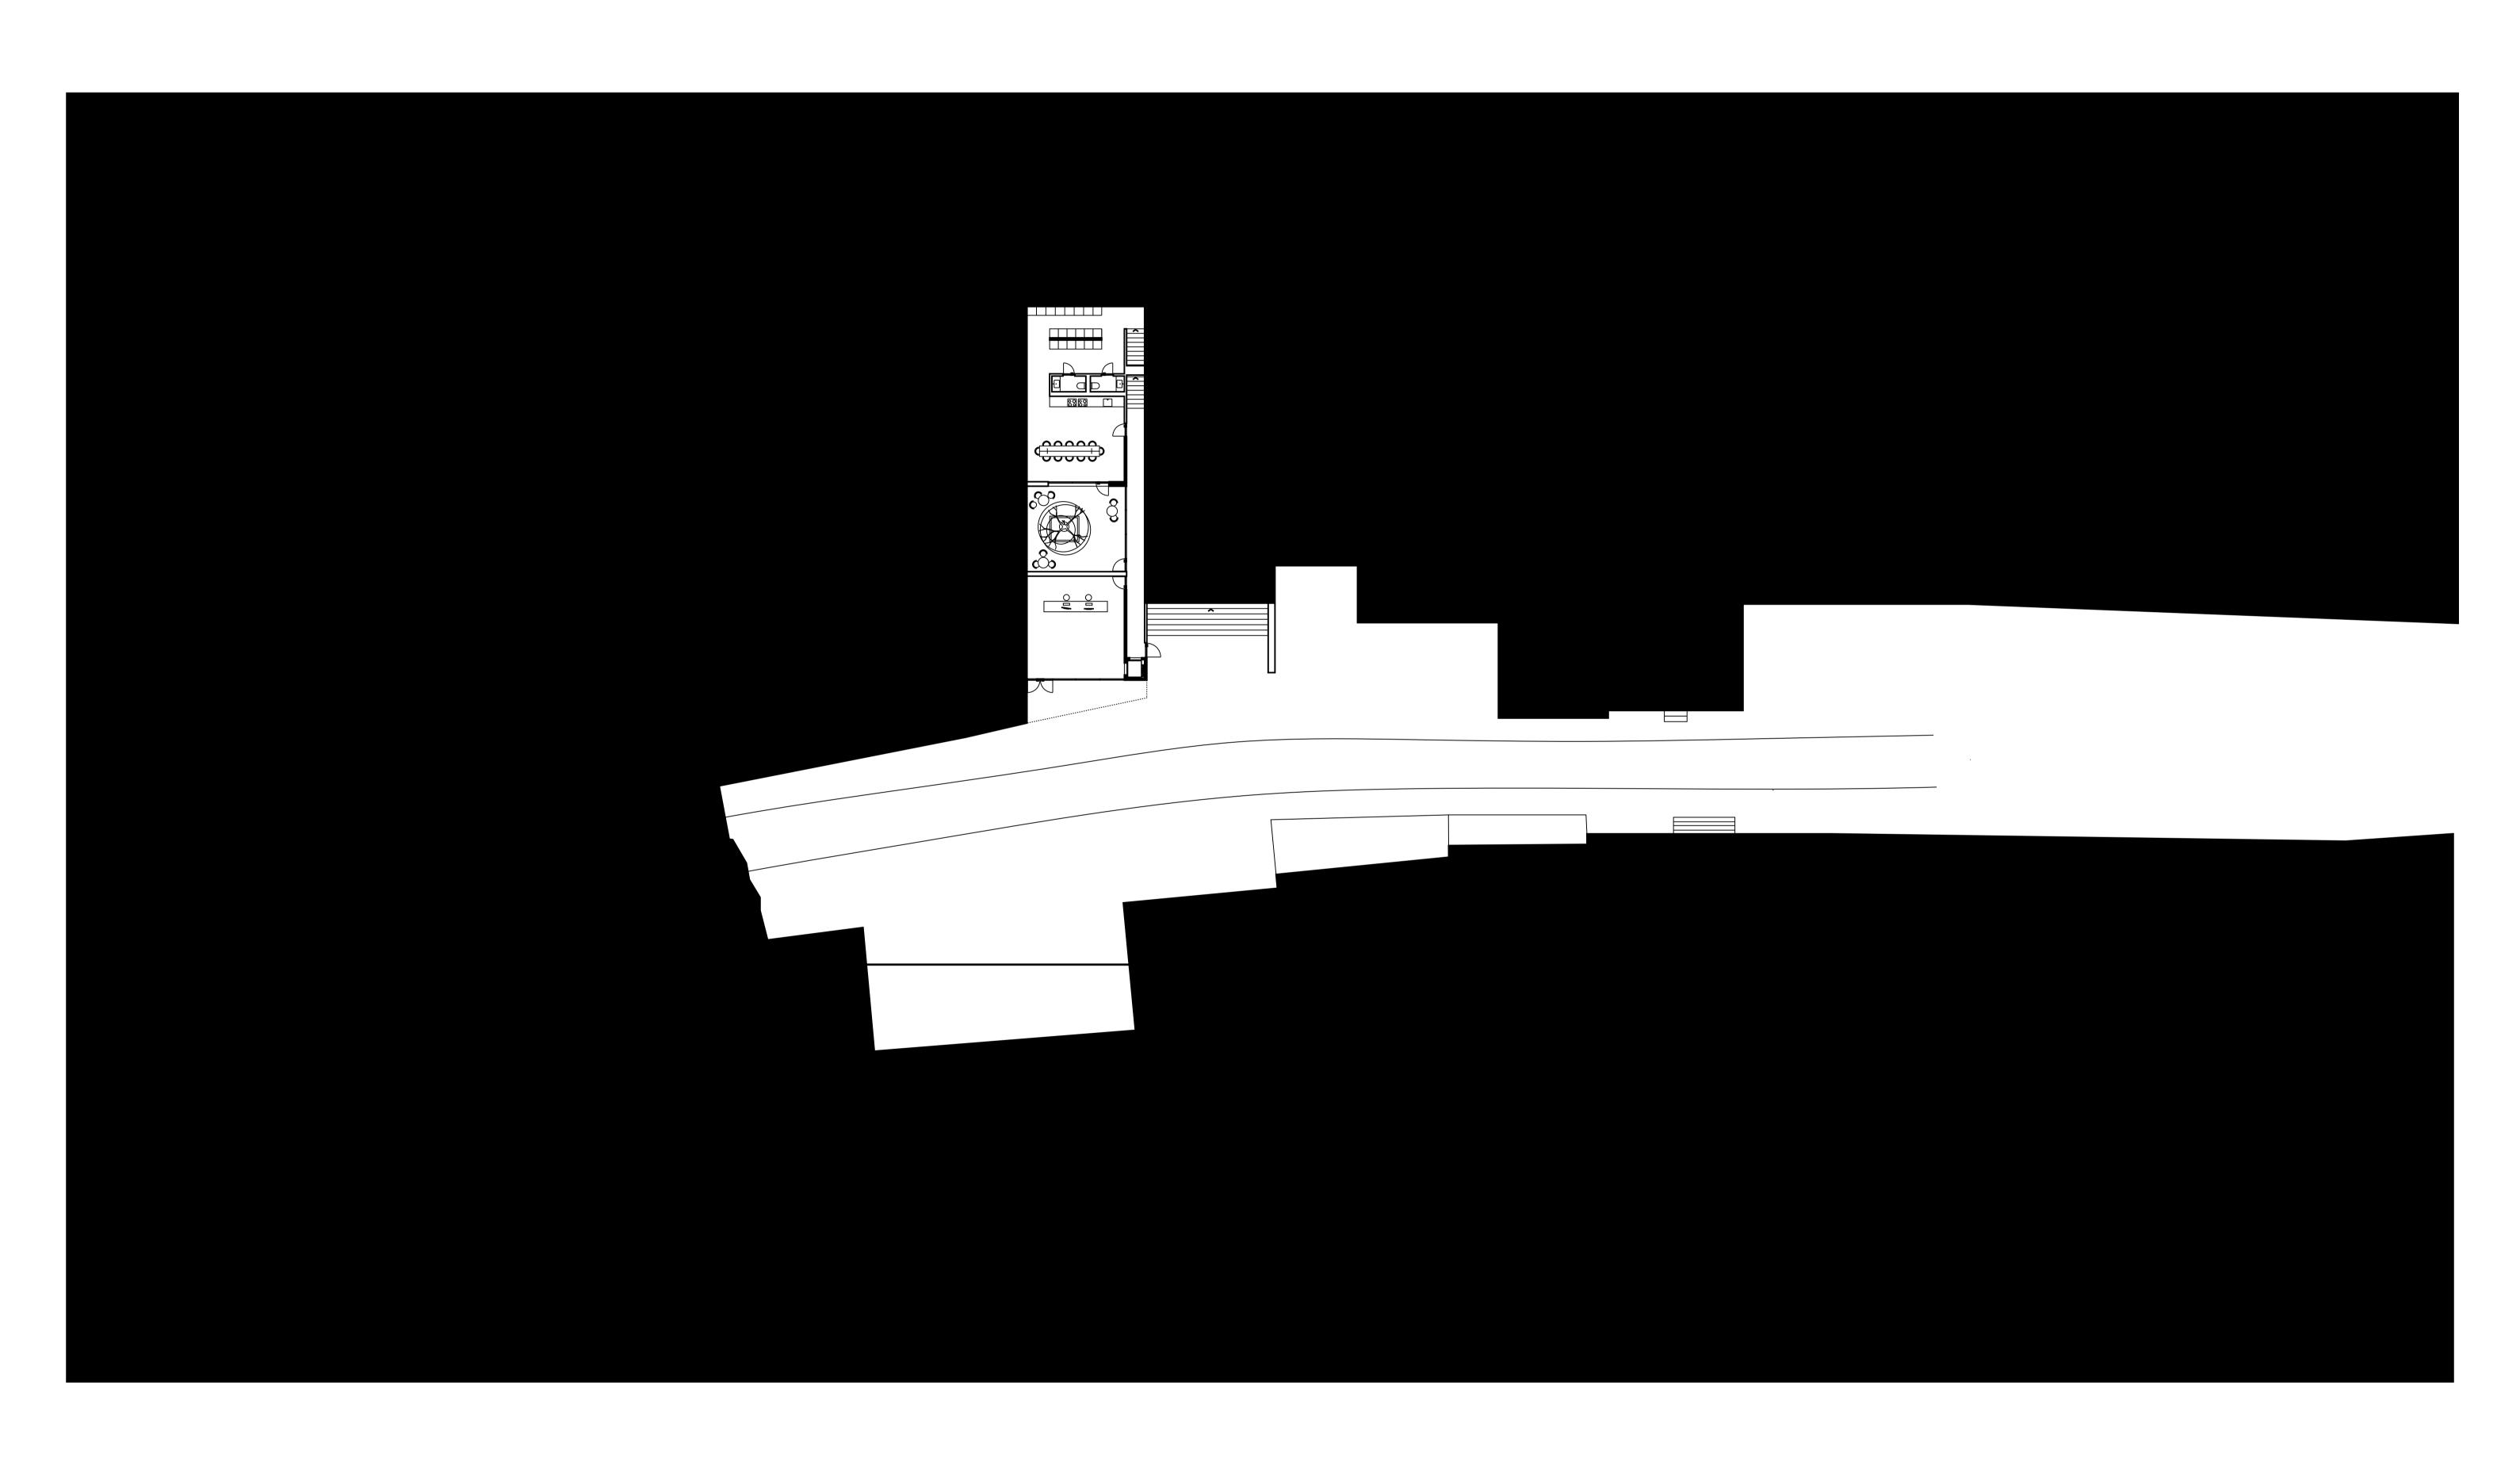

The platform created by the structure of the hotel serves as two resturants, for both the city and the guests that stay at the hotel. You enter this platform from north, leaving behind a specific experience of one part of the city. To the south, the platform relates to the Busposous,

#### **IDEAS ABOUT HOTELL**

This hotel is a building that consists of 15 different hotel rom, the vary in shape and size, spacial relationship and reletaion to the site. The experience of each hotel room is unique to the guest or guests that inhabit it, while bulding as a whole relies on a communal experience shared by the guest staying at the hotel.

Plan Hotel rooms