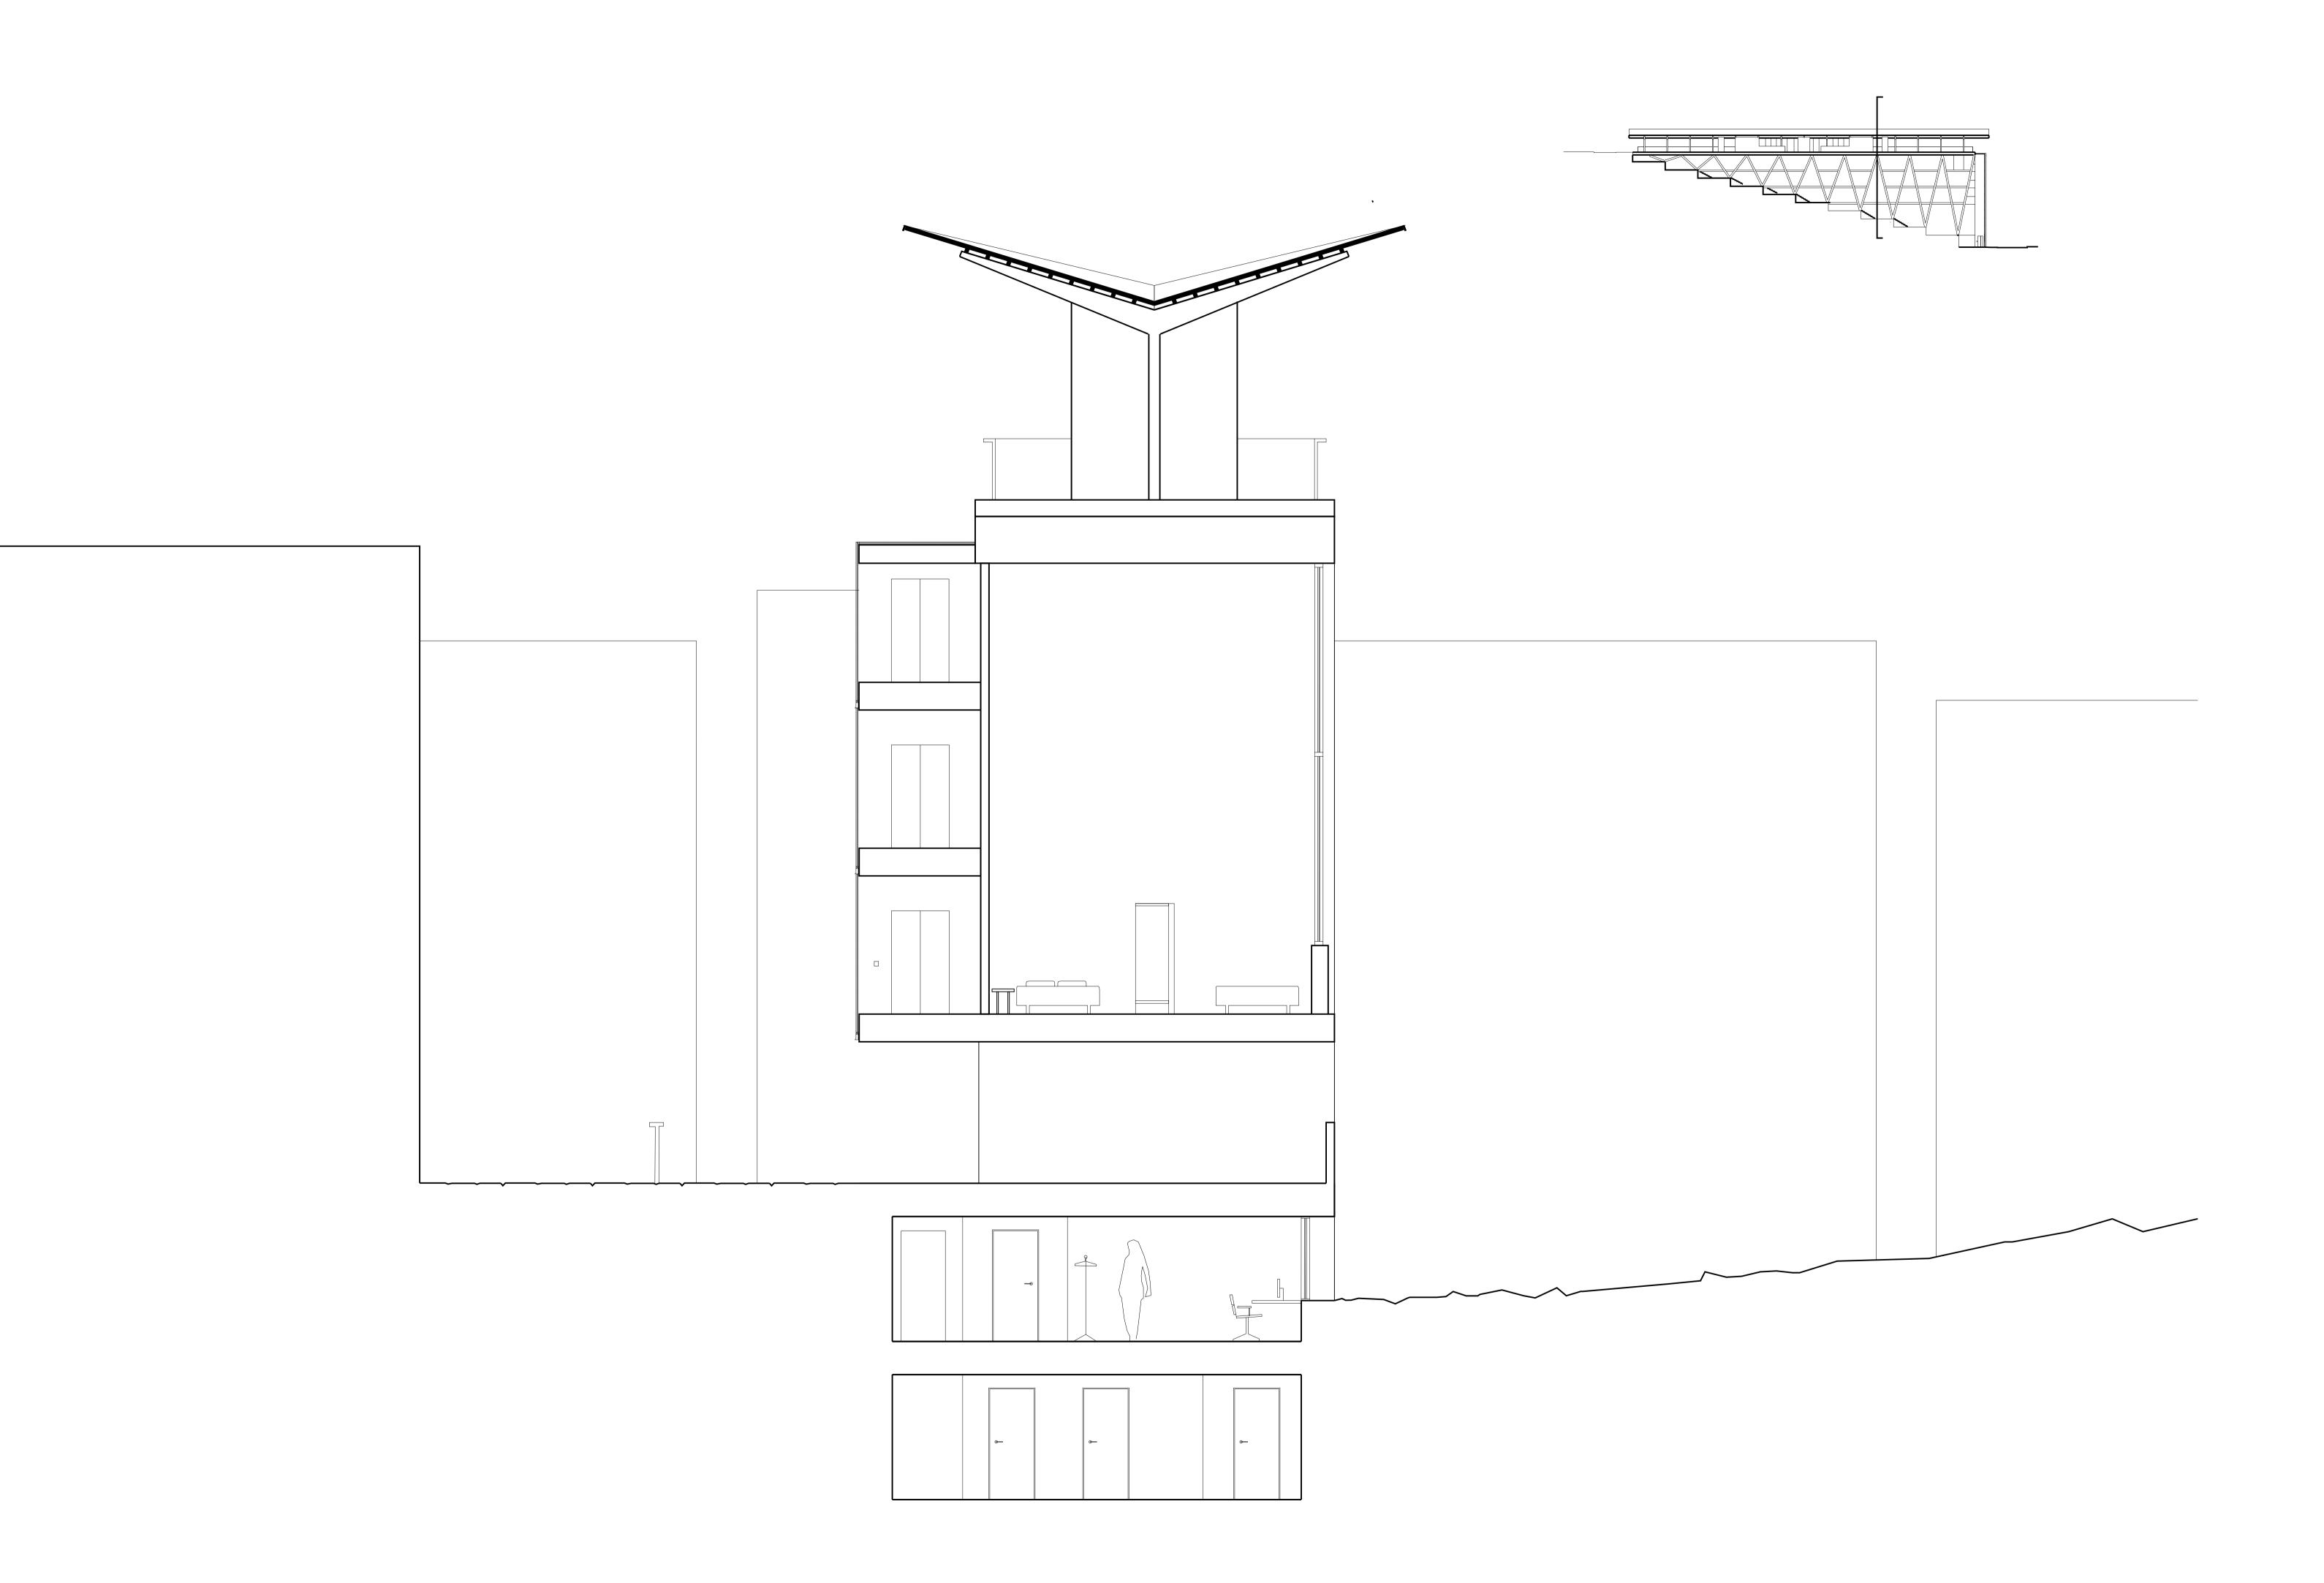

The staircase addiasent to the site connectint the more residential area of the city to the south cultural episenter of the city became a point of interest as it changes your realationship to the city as you move along it, both in plan and in section.

The platform created by the structure of the hotel serves as two resturants, for both the city and the guests that stay at the hotel. You enter this platform from north, leaving behind a specific experience of one part of the city. To the south, the platform relates to the Busposous,

#### IDEAS ABOUT STRUCTURE

The structure allows for big and small spaces depending on what part of it you inhibit. The structure creates a platform in the city where the individual experiences are shared. The platform depends on the spaces of the hotel to exist.

Working on an inclined site it beacame inportant to find a structural system that was able to deal with diffrences in height in section and depth in plan.

The structure of the building is inhabited, piece by piece by each guest, the platform is a shared space for the city and the guest of the hotel.