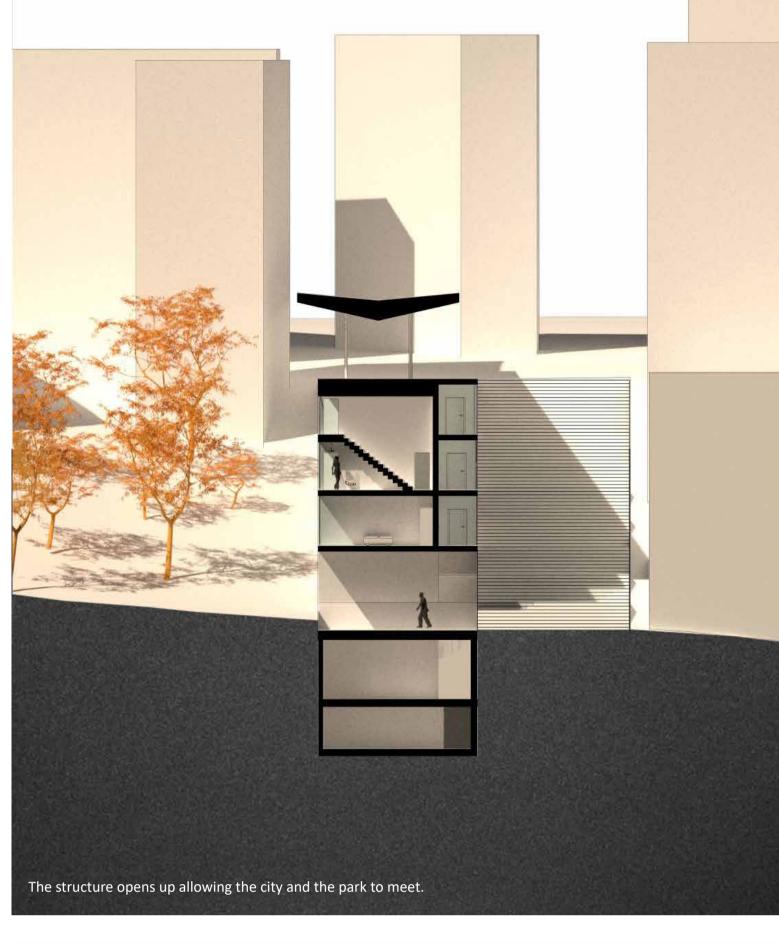

The platform created by the structure of the hotel serves as two resturants, for both the city and the guests that stay at the hotel. You enter this platform from north, leaving behind a specific experience of one part of the city. To the south, the platform relates to the Busposous,

#### IDEAS ABOUT STRUCTURE

The structure allows for big and small spaces depending on what part of it you inhibit. The structure creates a platform in the city where the individual experiences are shared. The platform depends on the spaces of the hotel to exist.

Working on an inclined site it beacame inportant to find a structural system that was able to deal with diffrences in height in section and depth in plan.

The structure of the building is inhabited, piece by piece by each guest, the platform is a shared space for the city and the guest of the hotel.