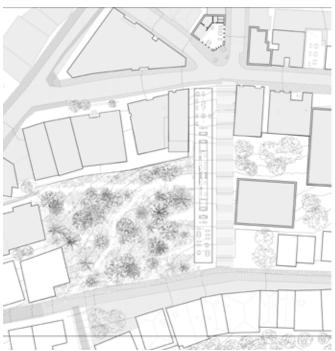

The typogrophy of the Beyuglu area defines different districts of this part of the city. The Cukurkuma district as a lid on top of the city, being home to cafes galleries and bars, between them, a residential area.

The staircase addiasent to the site connectint the more residential area of the city to the south cultural episenter of the city became a point of interest as it changes your realationship to the city as you move along it, both in plan and in section.

The platform created by the structure of the hotel serves as two resturants, for both the city and the guests that stay at the hotel. You enter this platform from north, leaving behind a specific experience of one part of the city. To the south, the platform relates to the Busposous,