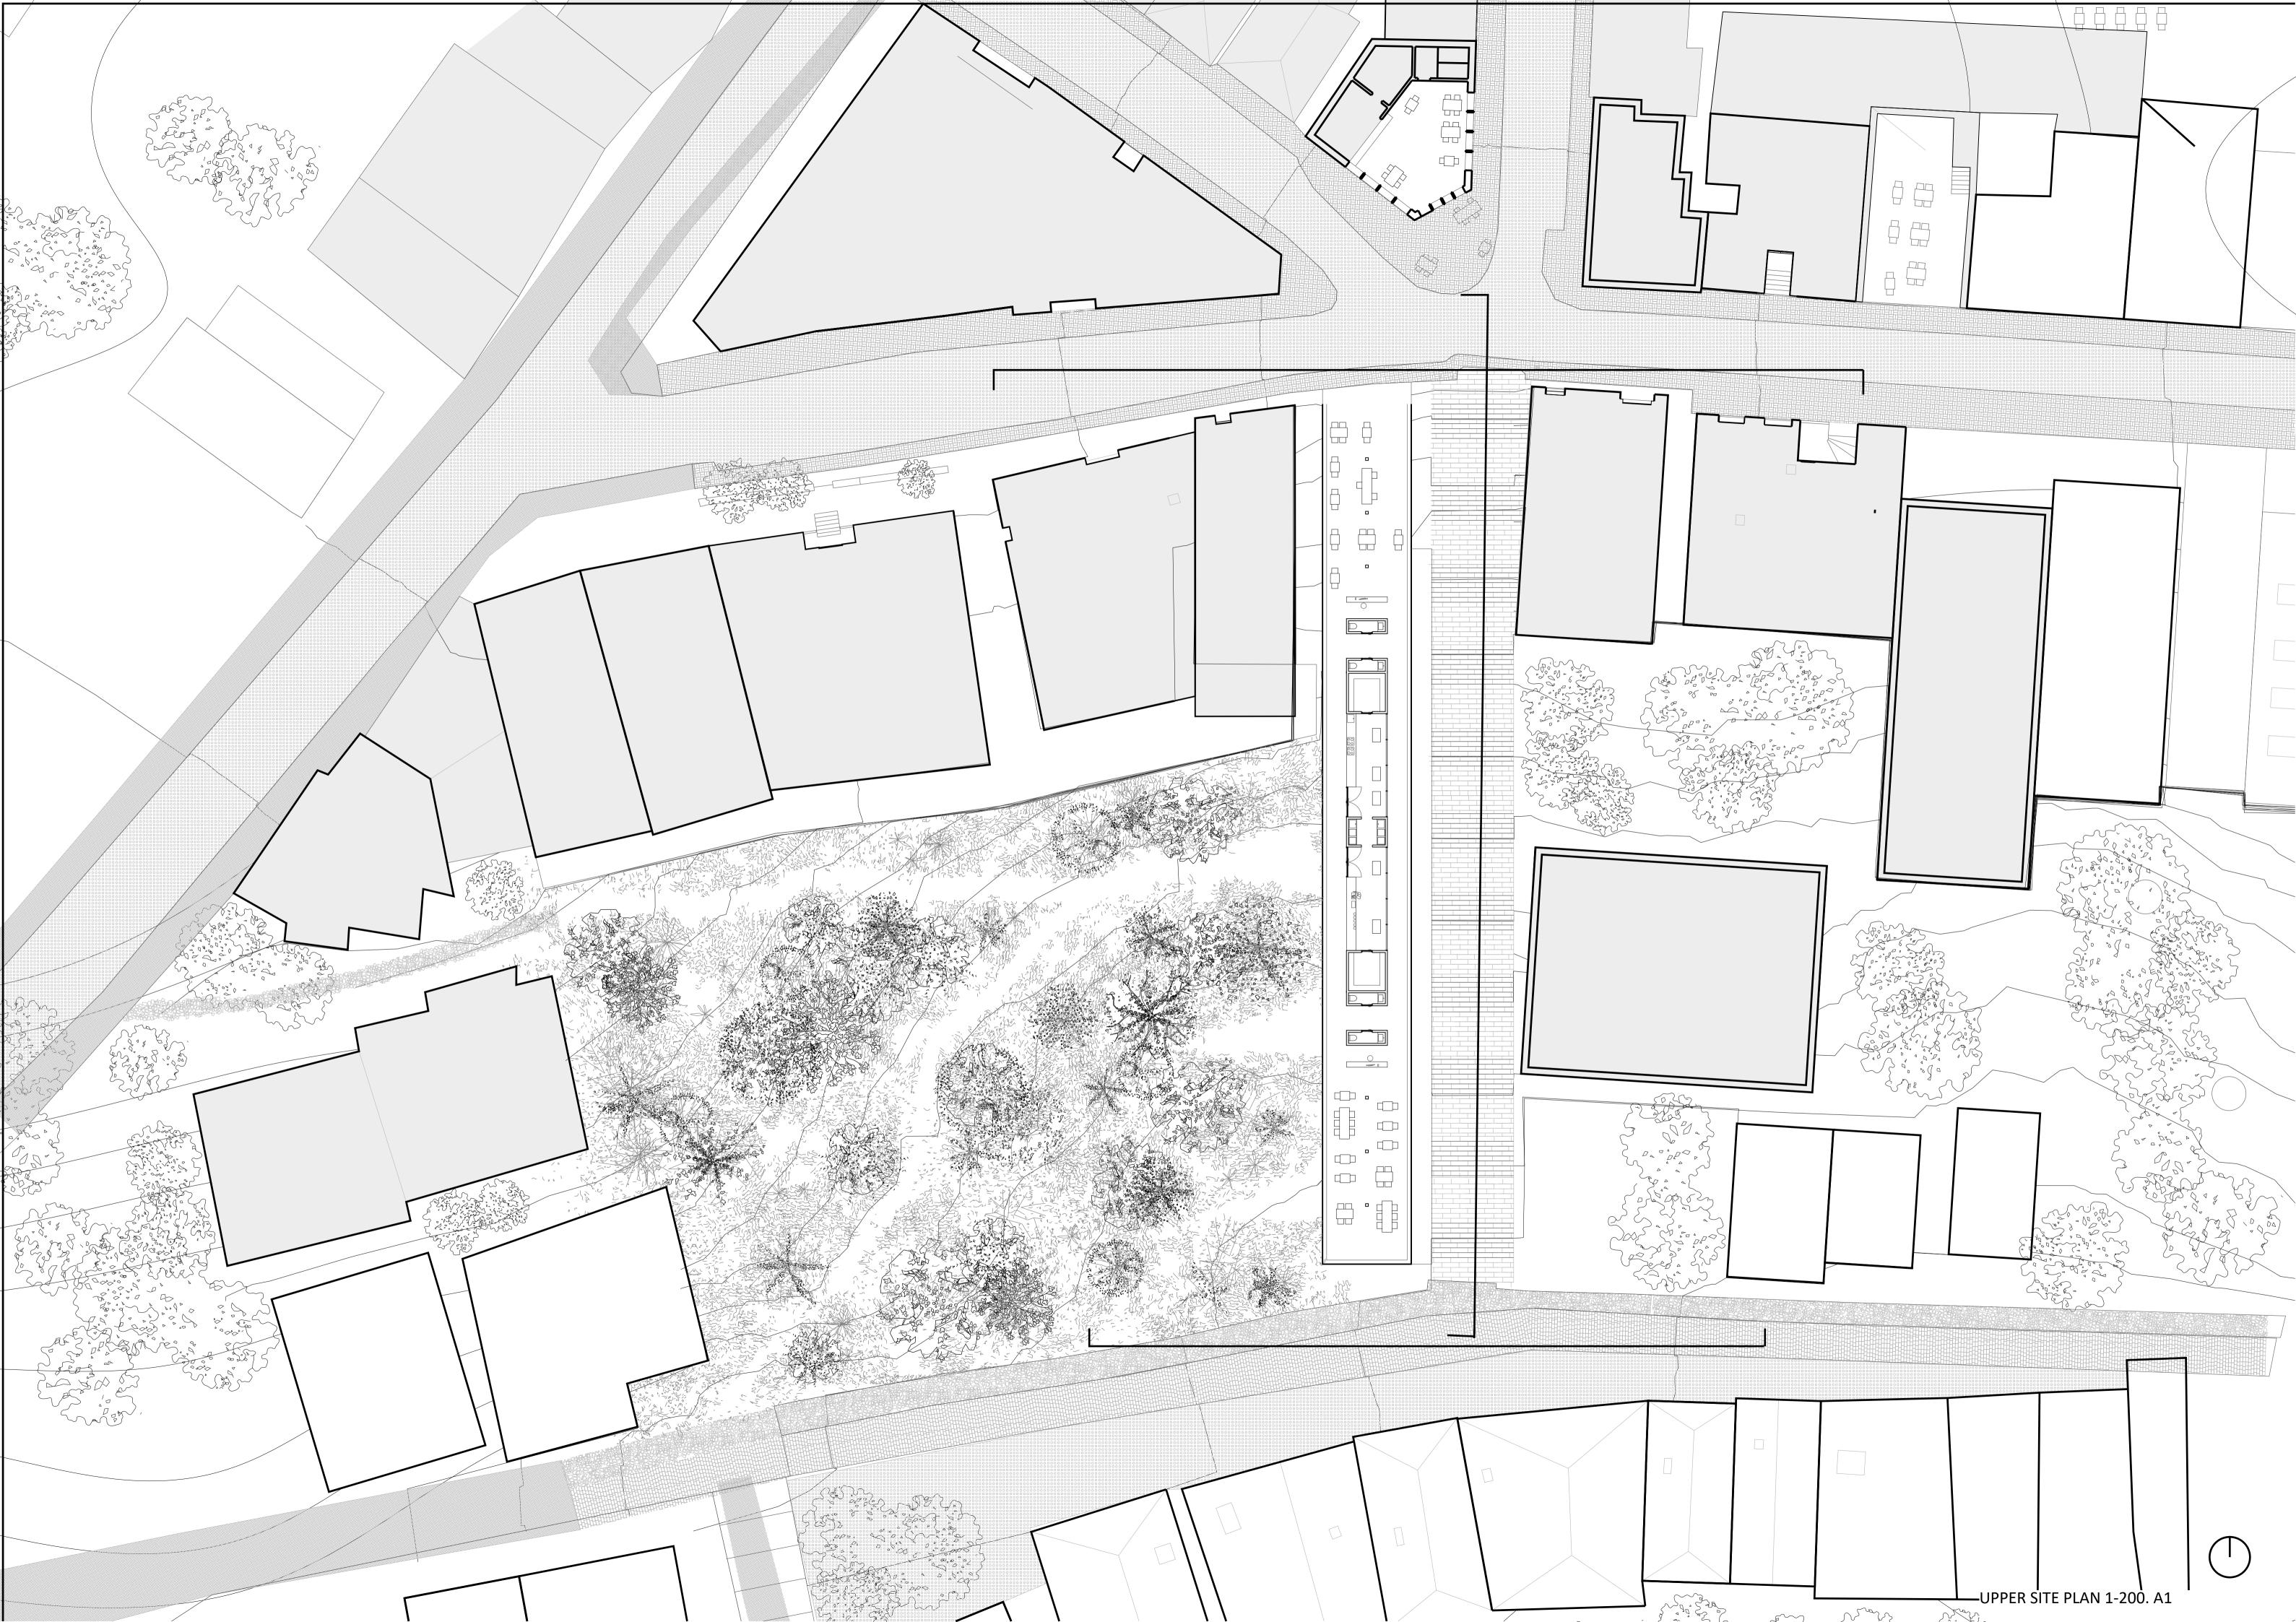

## Parameters

| Site Area                | 400 sqm (20mx20m)      |
|--------------------------|------------------------|
| maximum number of floors | 6 floors (from street) |
| Temperature (celcius)    | 3°-29°                 |
| Height above sea level   | 70 m                   |
| Special Quality          | View towards Bosporus  |

<sup>5</sup> https://en.wikipedia.org/wiki/%C3%87ukurcuma

SCALE

The interface possibly created as a result of the building and its relationship to the environment ican be an important factor for the project. The intention of the scale should be so that the building's size is not significant in either direction compared to its neighbouring buildings. In a city, a medium sized building is something that I would like to work with. I imagine the building itself as its own patch in the city fabric, having a different tempo and a different space that its environment, creating an interface.

The typogrophy of the Beyuglu area defines different districts of this part of the city. The Cukurkuma district as a lid on top of the city, being home to cafes galleries and bars, between them, a residential area.

The staircase addiasent to the site connectint the more residential area of the city to the south cultural episenter of the city became a point of interest as it changes your realationship to the city as you move along it, both in plan and in section.