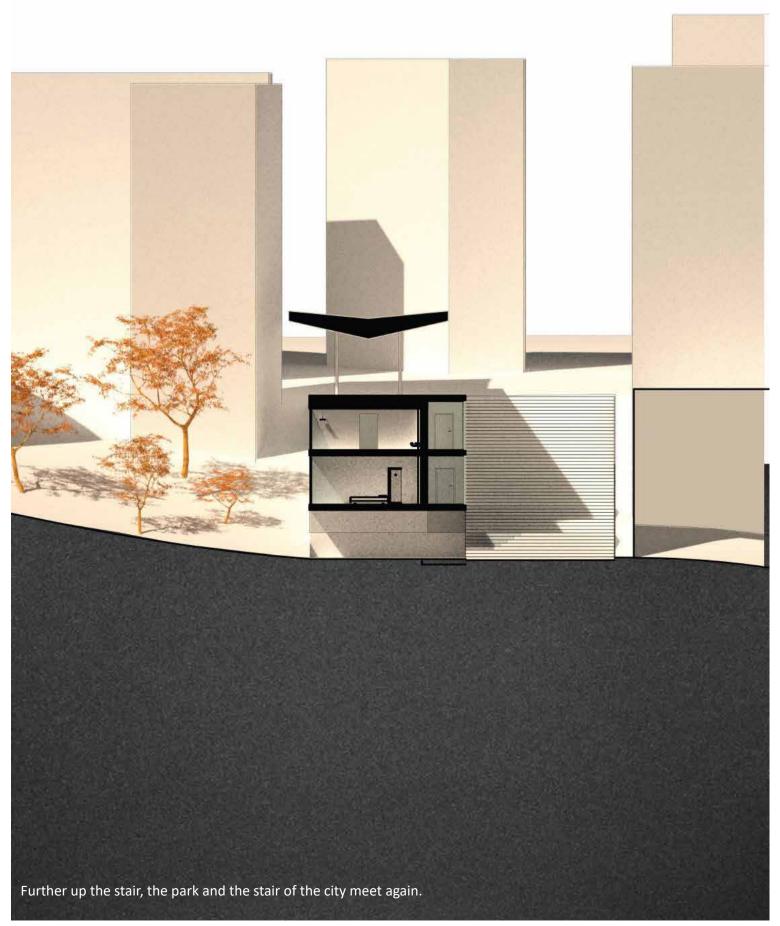

The staircase addiasent to the site connectint the more residential area of the city to the south cultural episenter of the city became a point of interest as it changes your realationship to the city as you move along it, both in plan and in section.

The platform created by the structure of the hotel serves as two resturants, for both the city and the guests that stay at the hotel. You enter this platform from north, leaving behind a specific experience of one part of the city. To the south, the platform relates to the Busposous,

#### **IDEAS ABOUT HOTELL**

This hotel is a building that consists of 15 different hotel rom, the vary in shape and size, spacial relationship and reletaion to the site. The experience of each hotel room is unique to the guest or guests that inhabit it, while bulding as a whole relies on a communal experience shared by the guest staying at the hotel.