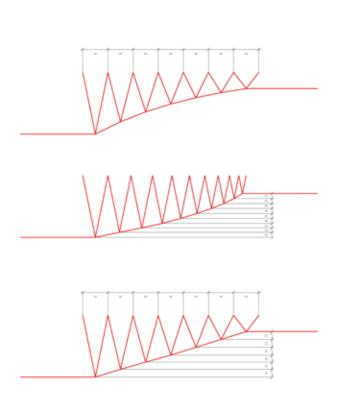

#### IDEAS ABOUT STRUCTURE

The structure allows for big and small spaces depending on what part of it you inhibit. The structure creates a platform in the city where the individual experiences are shared. The platform depends on the spaces of the hotel to exist.

Working on an inclined site it beacame inportant to find a structural system that was able to deal with diffrences in height in section and depth in plan.

The structure of the building is inhabited, piece by piece by each guest, the platform is a shared space for the city and the guest of the hotel.