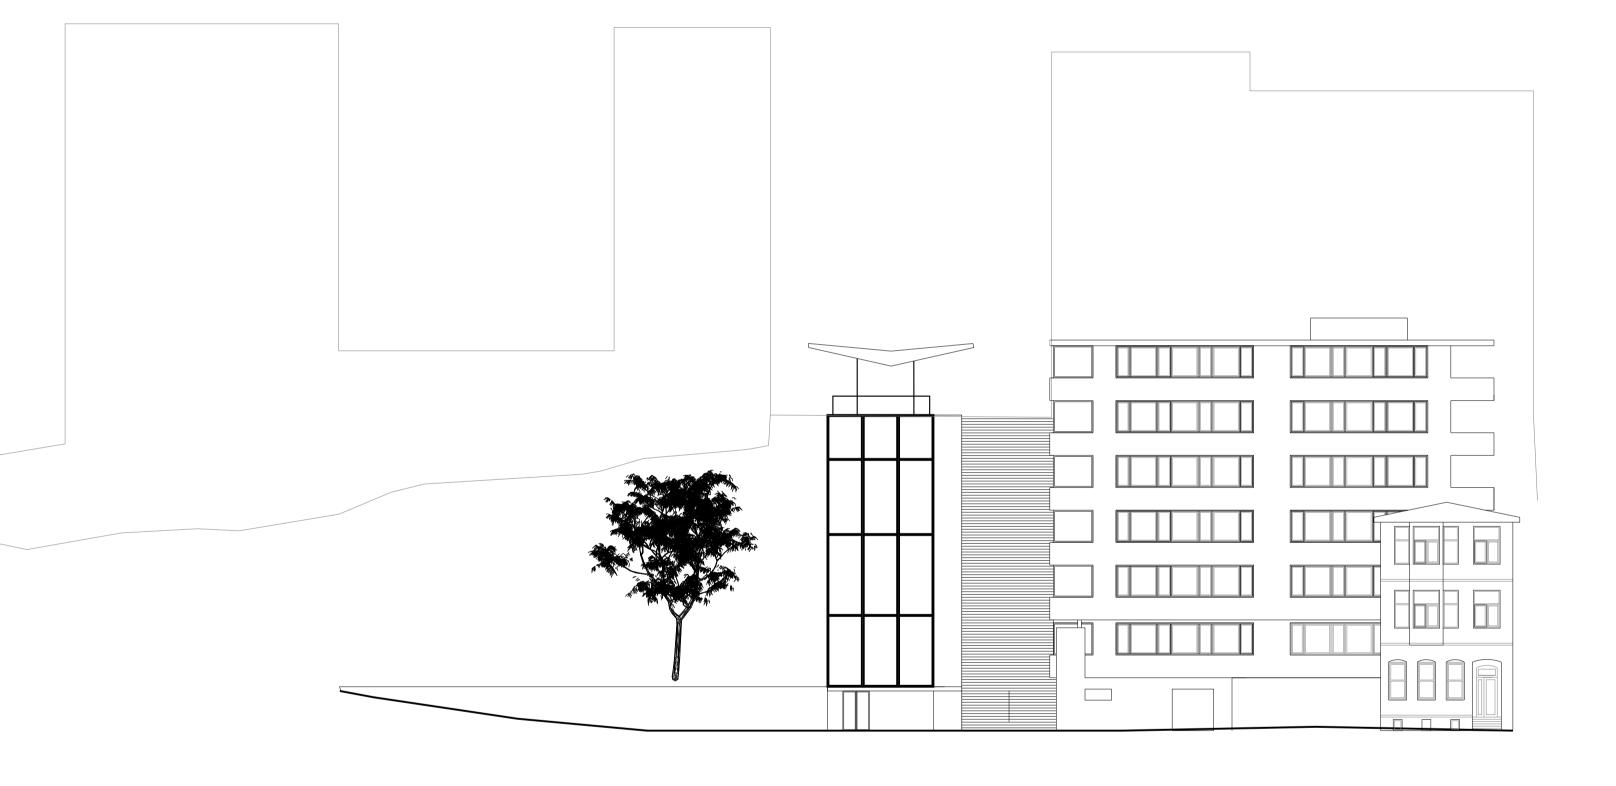

The platform created by the structure of the hotel serves as two resturants, for both the city and the guests that stay at the hotel. You enter this platform from north, leaving behind a specific experience of one part of the city. To the south, the platform relates to the Busposous,

#### IDEAS ABOUT STRUCTURE

The structure allows for big and small spaces depending on what part of it you inhibit. The structure creates a platform in the city where the individual experiences are shared. The platform depends on the spaces of the hotel to exist.