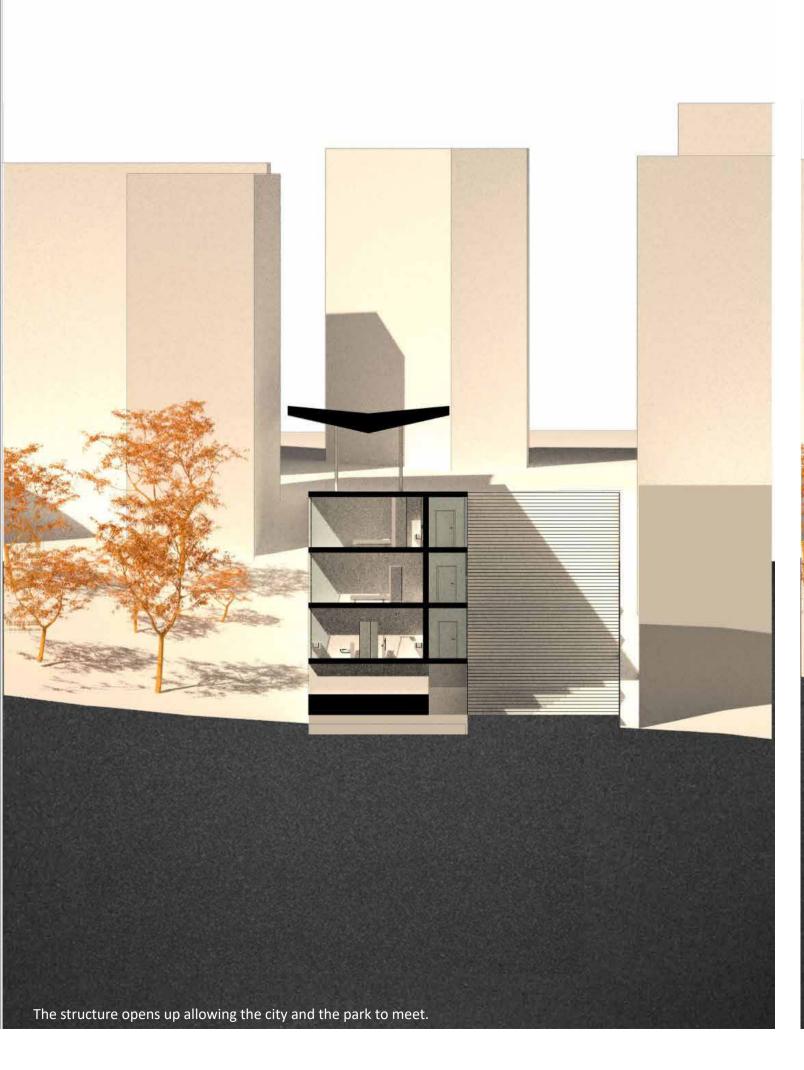

The platform created by the structure of the hotel serves as two resturants, for both the city and the guests that stay at the hotel. You enter this platform from north, leaving behind a specific experience of one part of the city. To the south, the platform relates to the Busposous,

#### **IDEAS ABOUT HOTELL**

This hotel is a building that consists of 15 different hotel rom, the vary in shape and size, spacial relationship and reletaion to the site. The experience of each hotel room is unique to the guest or guests that inhabit it, while bulding as a whole relies on a communal experience shared by the guest staying at the hotel.

#### IDEAS ABOUT STRUCTURE

The structure allows for big and small spaces depending on what part of it you inhibit. The structure creates a platform in the city where the individual experiences are shared. The platform depends on the spaces of the hotel to exist.

Working on an inclined site it beacame inportant to find a structural system that was able to deal with diffrences in height in section and depth in plan.

The structure of the building is inhabited, piece by piece by each guest, the platform is a shared space for the city and the guest of the hotel.