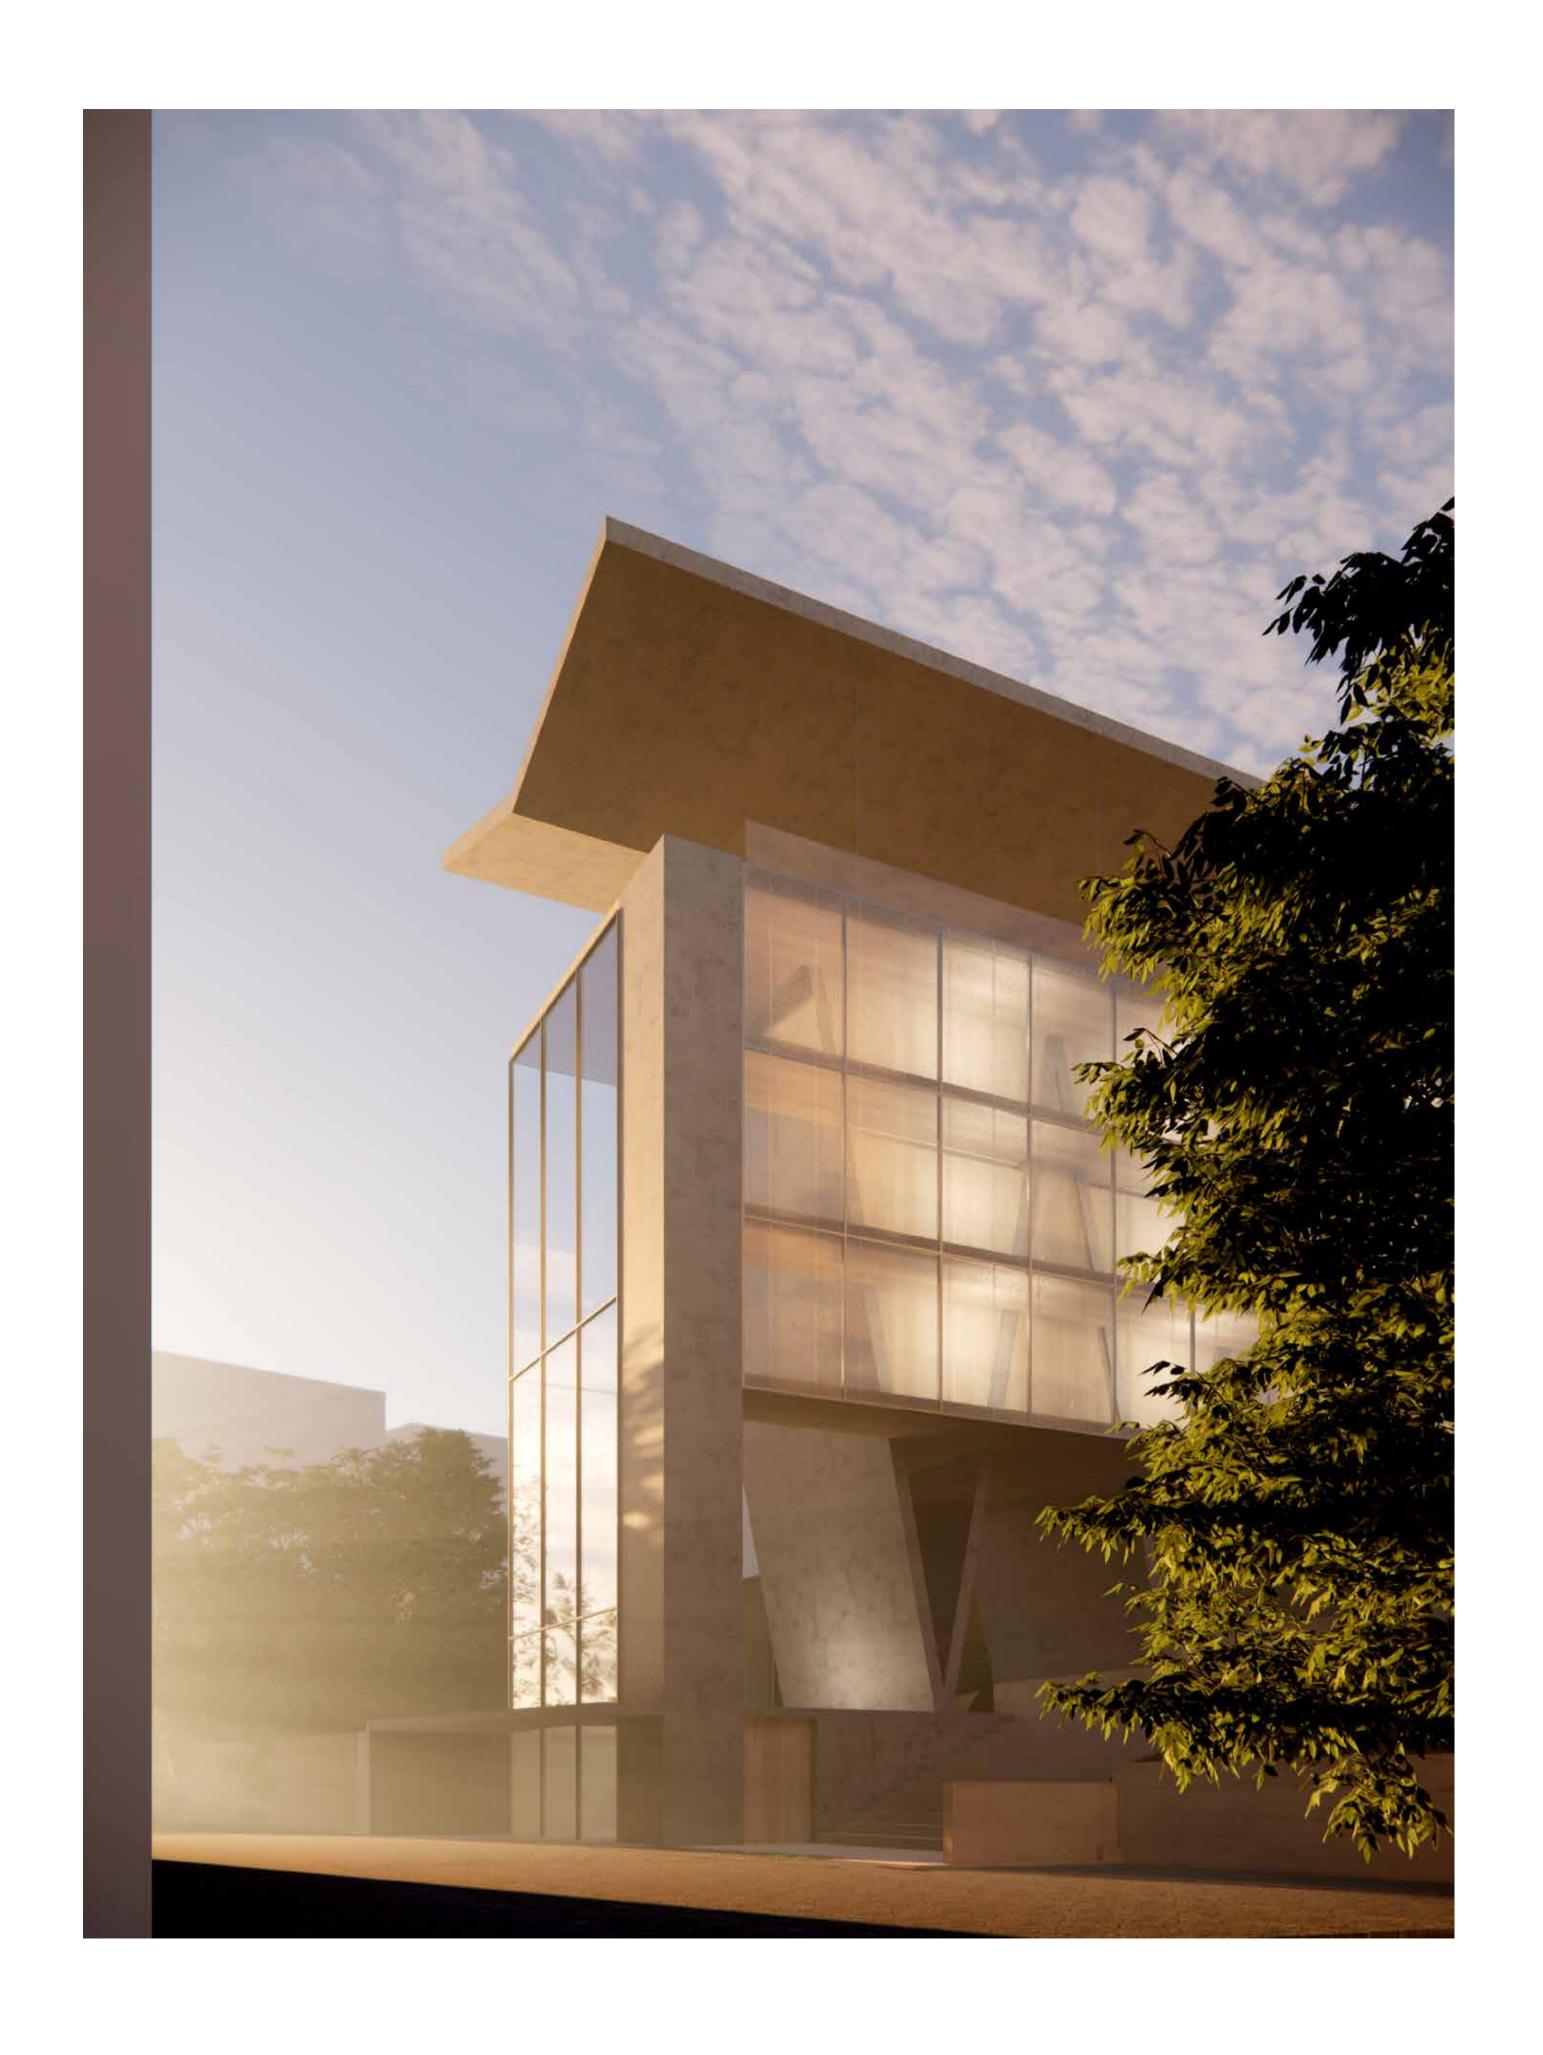

The platform created by the structure of the hotel serves as two resturants, for both the city and the guests that stay at the hotel. You enter this platform from north, leaving behind a specific experience of one part of the city. To the south, the platform relates to the Busposous,

#### IDEAS ABOUT STRUCTURE

The structure allows for big and small spaces depending on what part of it you inhibit. The structure creates a platform in the city where the individual experiences are shared. The platform depends on the spaces of the hotel to exist.

Working on an inclined site it beacame inportant to find a structural system that was able to deal with diffrences in height in section and depth in plan.

The structure of the building is inhabited, piece by piece by each guest, the platform is a shared space for the city and the guest of the hotel.