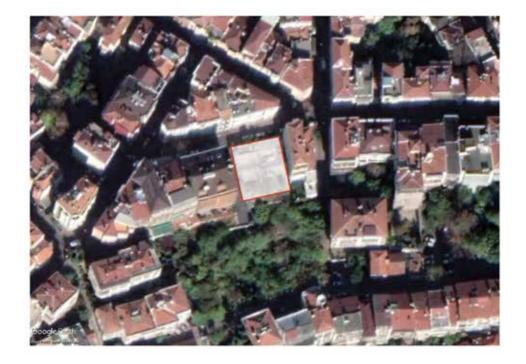

Cukurcuma, which originates from the words 'cukur' meaning friday and 'cuma' meaning prayer is an area of cafes and shops, some of the buildings date back to the 1500-hundreds and were constructed during the ottoman empire.<sup>5</sup>

## Parameters

| Site Area                | 400 sqm (20mx20m)      |
|--------------------------|------------------------|
| maximum number of floors | 6 floors (from street) |
| Temperature (celcius)    | 3°-29°                 |
| Height above sea level   | 70 m                   |
| Special Quality          | View towards Bosporus  |