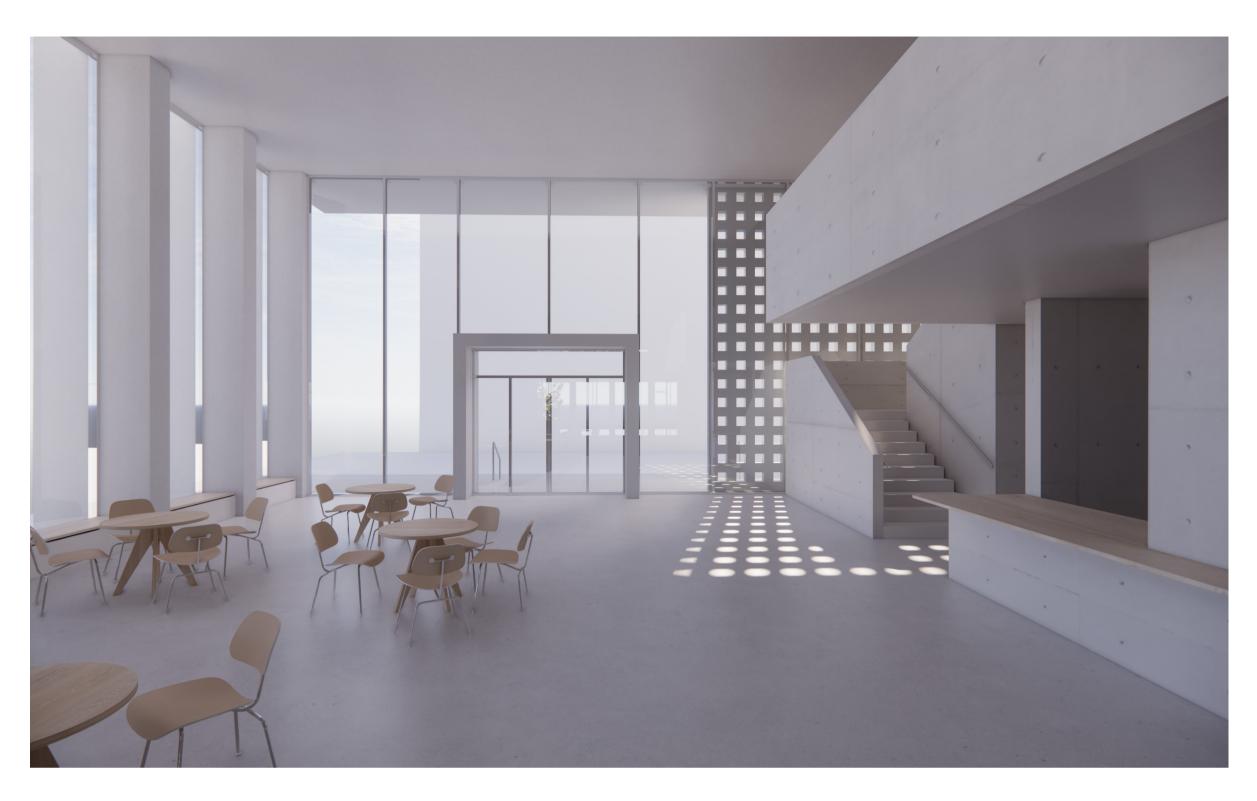

ards Akerselva









1st floor 1:200

section cc 1:400

view from Sannergata

possible divisions of pool area

|--|--|--|

|  | <u>A</u> |  |
|--|----------|--|





|  | ] |
|--|---|
|  |   |
|  |   |
|  |   |
|  |   |
|  |   |
|  |   |
|  |   |
|  |   |













2nd floor 1:200

section ee 1:400





open between pool area and foyer

entrance to changing rooms and life gurads





section Il 1:400



section jj 1:400

-Arter



TAR 1

section hh 1:400





section of roof construction 1:20



section Il 1:400

section kk 1:400



section ii 1:400

therapy pool divided from larger pool

hot water therapy pool





view from childrens pool











flexible area for relaxing or land training

relaxation pool



ice bath, hot tub and shallow pool for children



ice bath, hot tub





foyer with cafeteria

entrance for personell