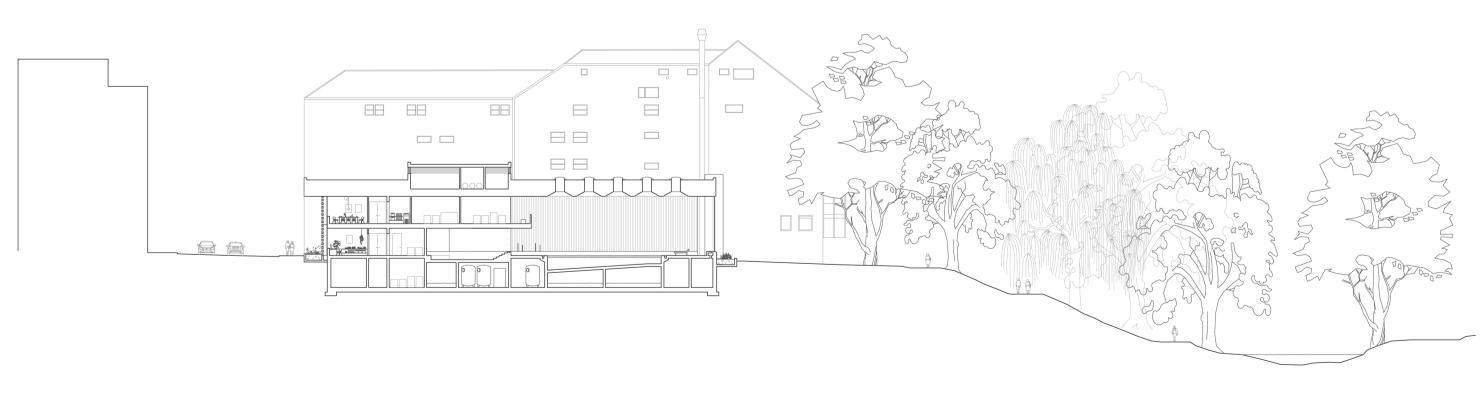

site plan 1:400

entrance from Markveien

facade towards Akerselva

view towards Akerselva

1st floor 1:200

section cc 1:400

view from Sannergata

possible divisions of pool area

|--|--|--|

|  | <u>A</u> |  |
|--|----------|--|

|  | ] |
|--|---|
|  |   |
|  |   |
|  |   |
|  |   |
|  |   |
|  |   |
|  |   |
|  |   |

2nd floor 1:200

section ee 1:400

open between pool area and foyer

entrance to changing rooms and life gurads