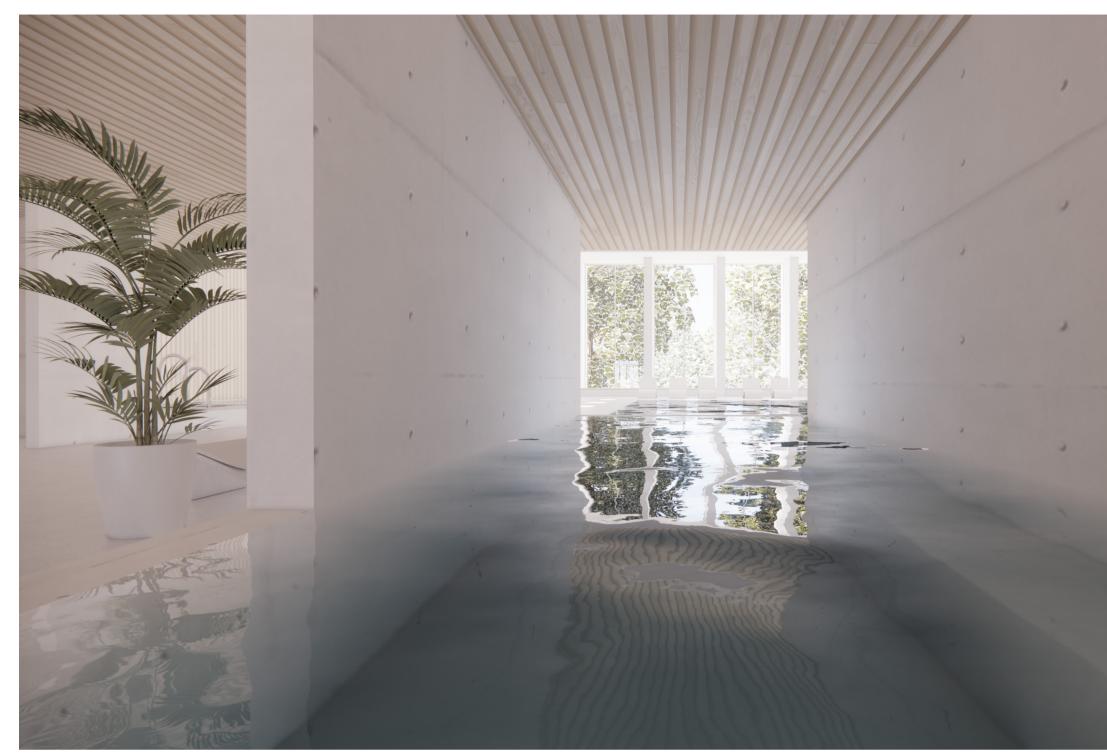

|--|--|--|

|  | <u>A</u> |  |
|--|----------|--|

|  | ] |
|--|---|
|  |   |
|  |   |
|  |   |
|  |   |
|  |   |
|  |   |
|  |   |
|  |   |

2nd floor 1:200

section ee 1:400

open between pool area and foyer

entrance to changing rooms and life gurads

ice bath, hot tub

foyer with cafeteria

entrance for personell