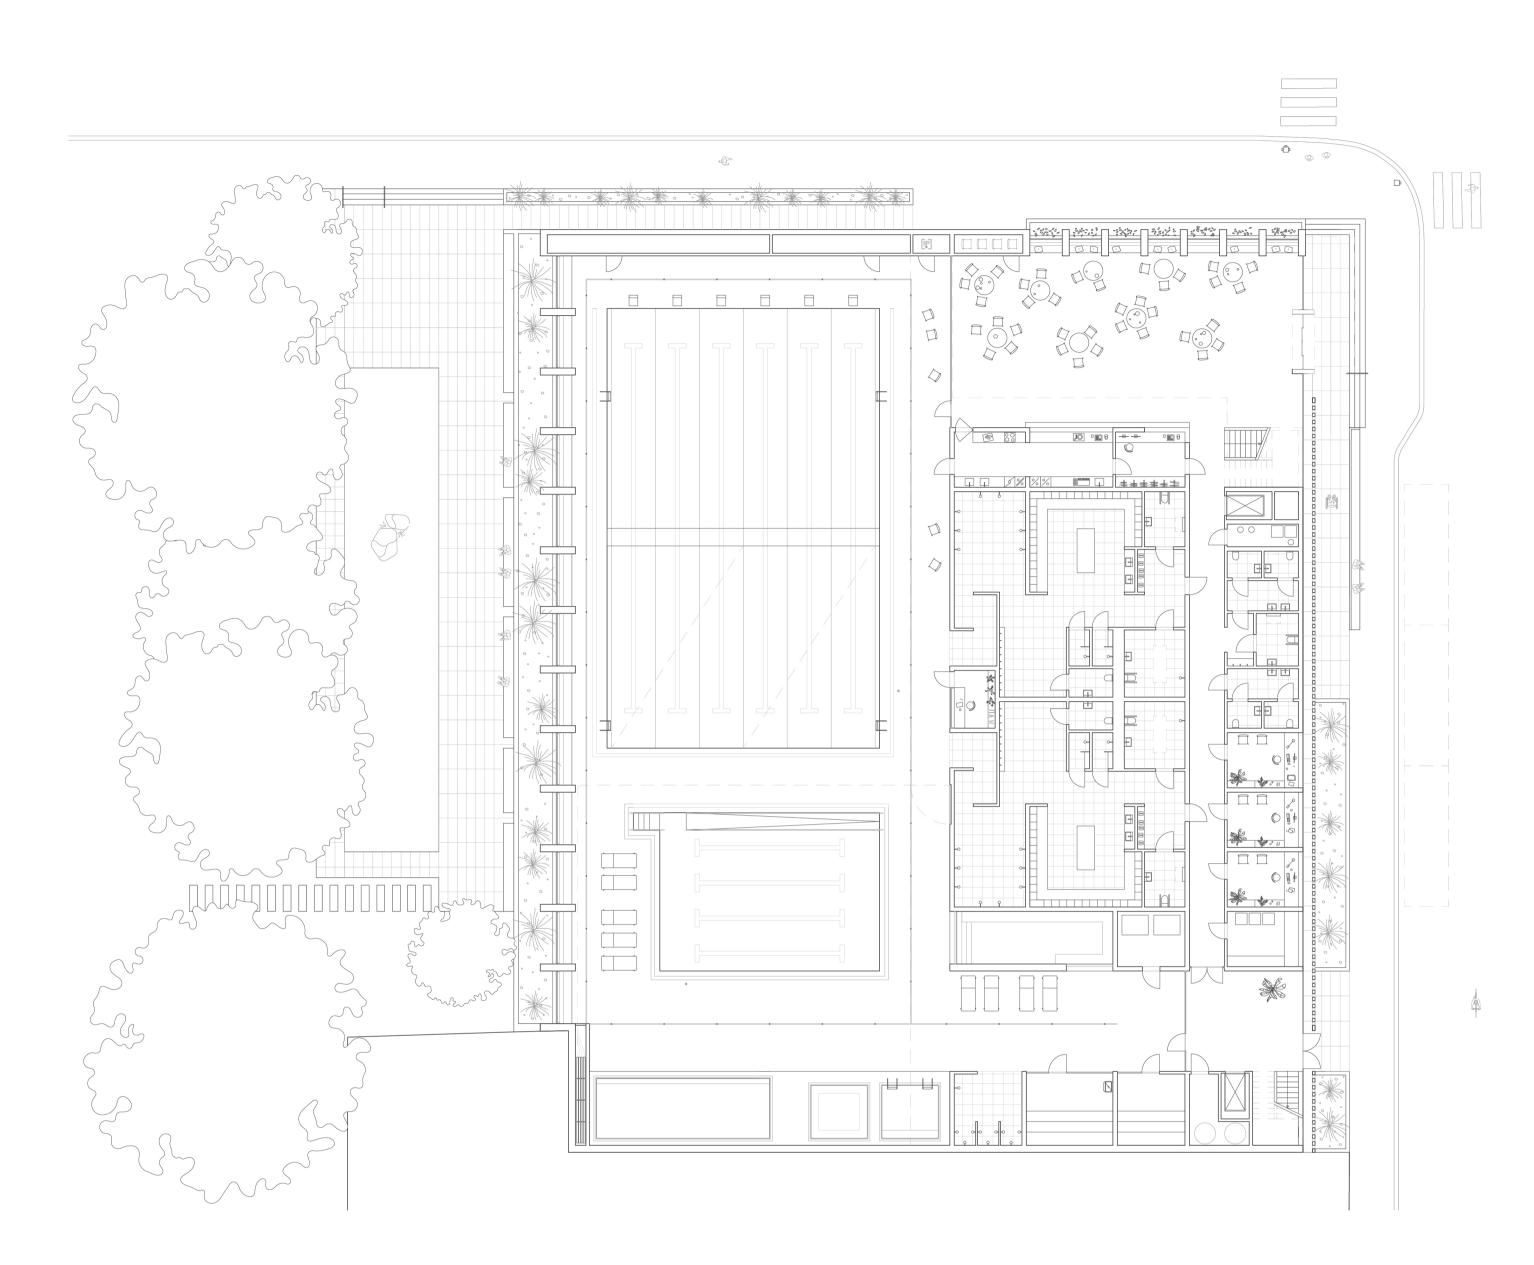

site plan 1:400

entrance from Markveien

facade towards Akerselva

view towards Akerselva

1st floor 1:200

section cc 1:400

view from Sannergata

possible divisions of pool area

ice bath, hot tub

foyer with cafeteria

entrance for personell