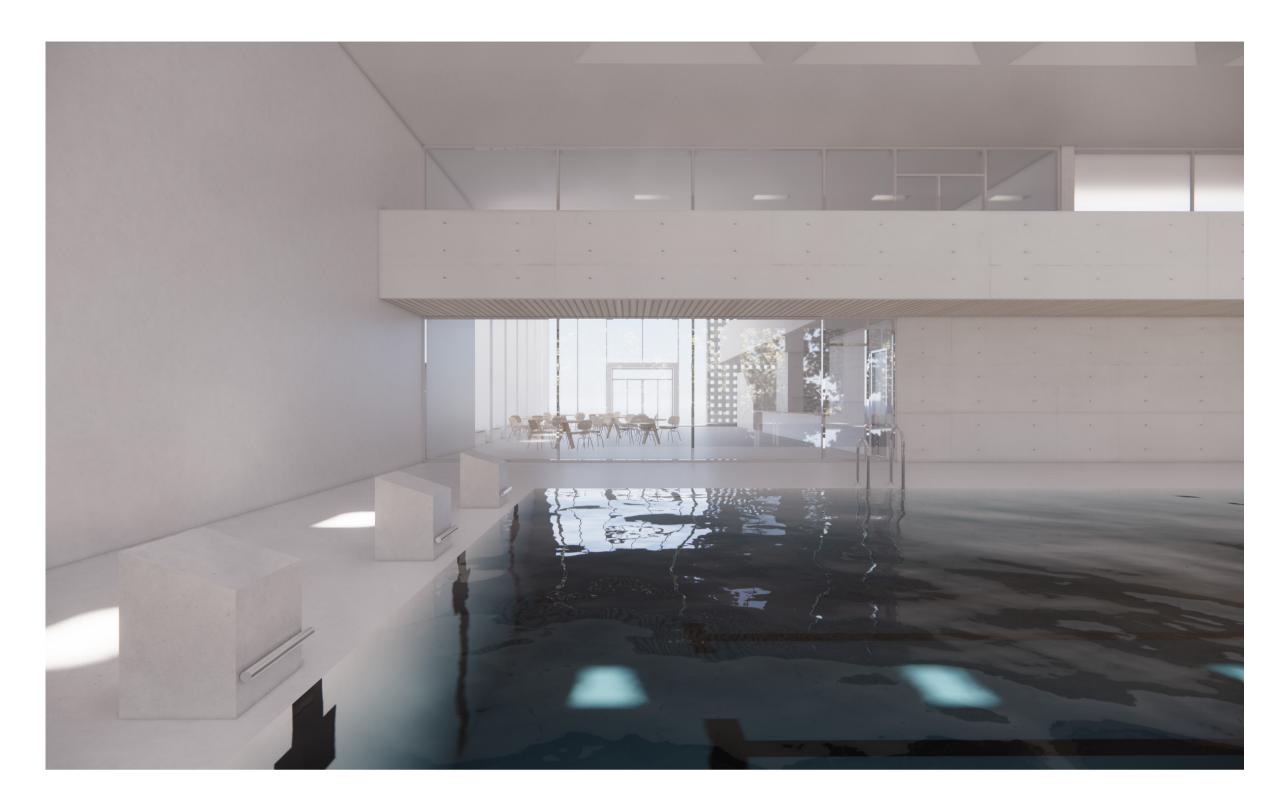

|--|--|--|

|  | <u>A</u> |  |
|--|----------|--|

|  | ] |
|--|---|
|  |   |
|  |   |
|  |   |
|  |   |
|  |   |
|  |   |
|  |   |
|  |   |

2nd floor 1:200

section ee 1:400

open between pool area and foyer

entrance to changing rooms and life gurads

ice bath, hot tub

foyer with cafeteria

entrance for personell