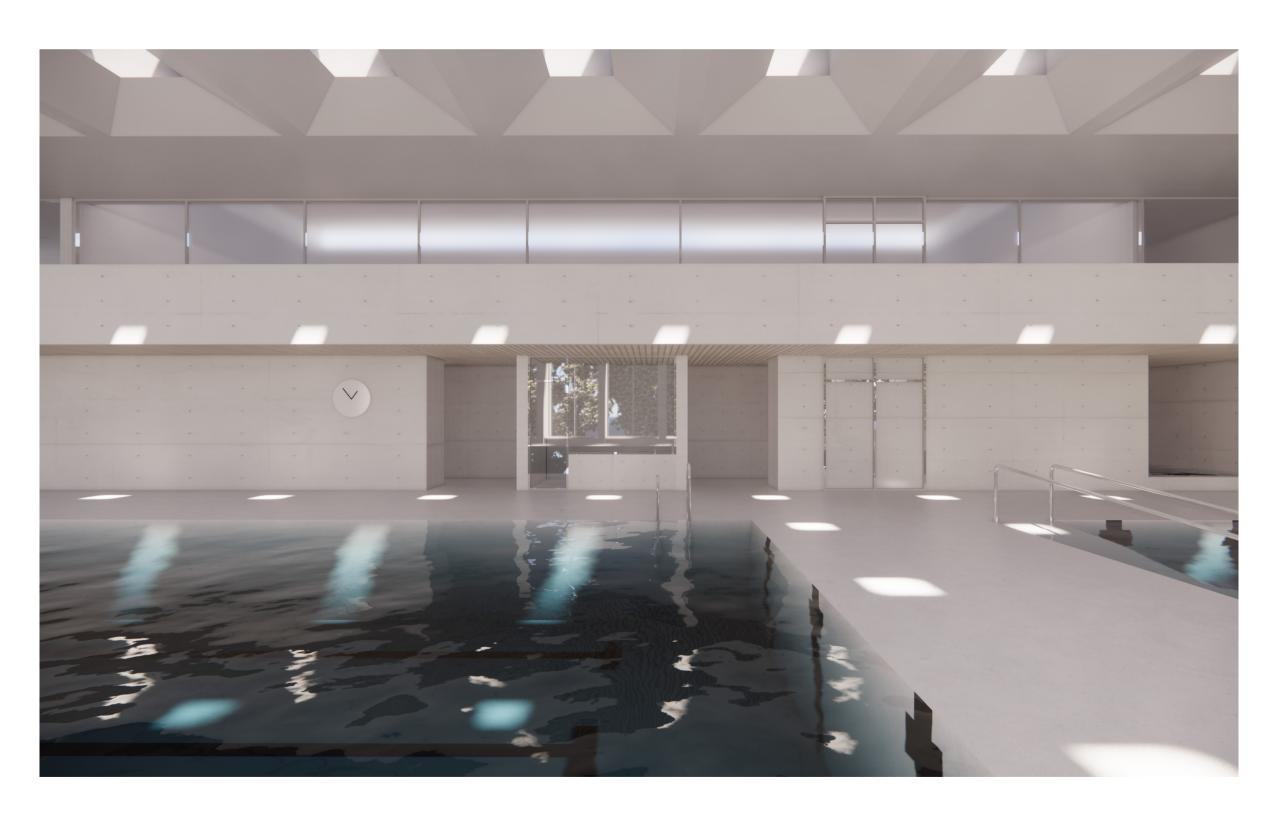

section ii 1:400

therapy pool divided from larger pool

hot water therapy pool

view from childrens pool

flexible area for relaxing or land training

relaxation pool

ice bath, hot tub and shallow pool for children

ice bath, hot tub

foyer with cafeteria

entrance for personell